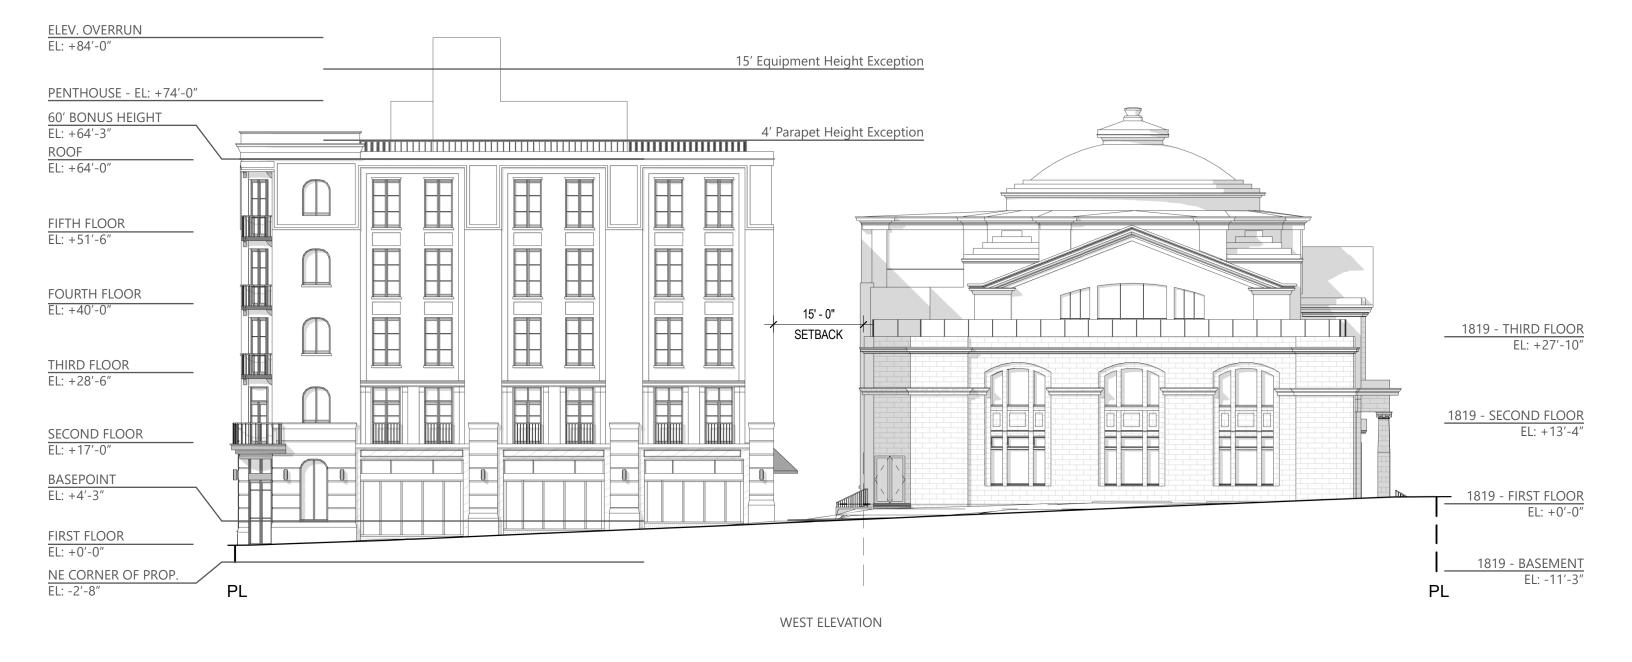

# Zoning

The site is zoned as Commercial Mixed-Use and allows for the proposed primary uses as-of-right. Due to it's historic landmark status a Type III Design Review approval is required for the project,. Additionally, the new hotel project is seeking approvals for two zoning height bonuses and a zoning variance for additional building height.

#### Zoning

The site is zoned as Commercial Mixed-Use and allows for the proposed primary uses as-of-right. Due to it's historic landmark status a Type III Design Review approval is required for the project,. Additionally, the new hotel project is seeking approvals for two zoning height bonuses and a zoning variance for additional building height.