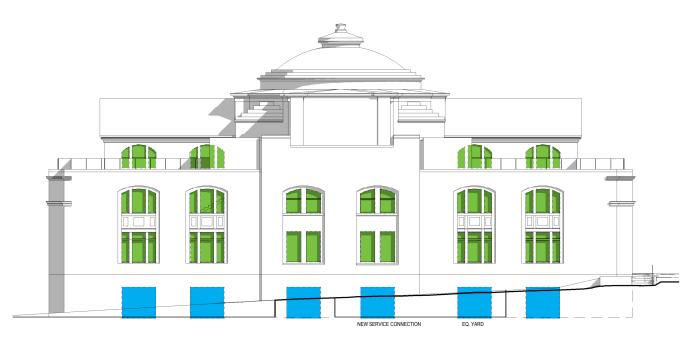

NW EVERETT ST

NW 18TH AVE

NW EVERETT ST

SCALE: 1"=20'-0"

SOUTH ELEVATION

**ELEVATIONS (HISTORIC)** SCALE: 1/16"=1'-0"

EAST ELEVATION WEST ELEVATION

ELEVATIONS (HISTORIC)

NORTH ELEVATION

**ELEVATIONS (HISTORIC)** SCALE: 1/16"=1'-0"

EXISTING NORTHEAST CHIMNEY - PROPOSED TO BE REMOVED AND REPLACED WITH STAIR ADDITION

EXISTING NORTHWEST
CHIMNEY - PROPOSED TO BE
REMOVED AND REPLACED
WITH STAIR ADDITION

nort

SCALE: 1"=20'-0"

SOUTH ELEVATION

ELEVATIONS (HISTORIC) SCALE: 1/16"=1'-0"

EAST ELEVATION WEST ELEVATION

ELEVATIONS (HISTORIC)

NORTH ELEVATION

**ELEVATIONS (HISTORIC)** 