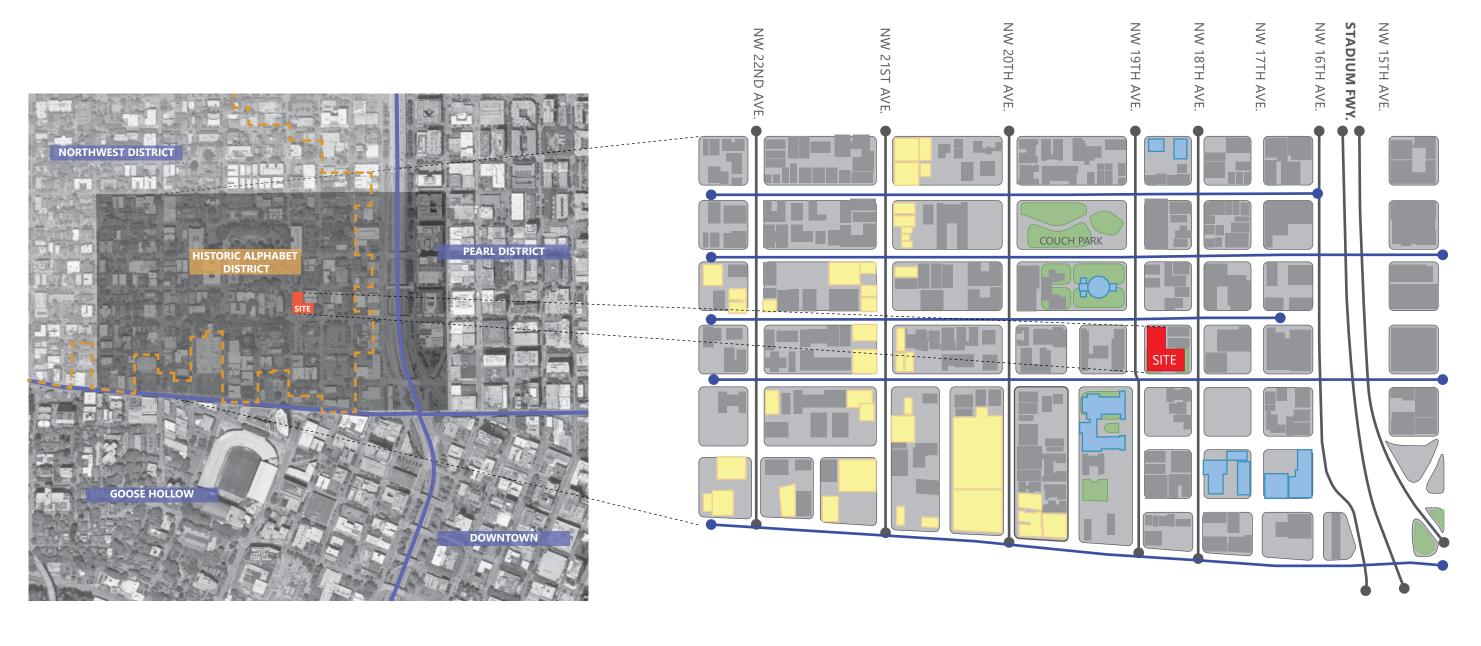

### Site

The site totals 29,997 square feet with the southern parcel consisting of an existing building listed on the National Register of Historic Buildings, First Church of Christ Scientist, and a surface parking lot in the northern parcel. Two distinct buildings are planned, one adaptive reuse of the historic landmark building and another new construction hotel on the adjacent parking lot . The site requires reconstruction of the adjacent public right-of-way, new utility services, and exterior landscaping for both parcels.

#### Site

The site totals 29,997 square feet with the southern parcel consisting of an existing building listed on the National Register of Historic Buildings, First Church of Christ Scientist, and a surface parking lot in the northern parcel. Two distinct buildings are planned, one adaptive reuse of the historic landmark building and another new construction hotel on the adjacent parking lot . The site requires reconstruction of the adjacent public right-of-way, new utility services, and exterior landscaping for both parcels.

#### **URBAN CONTEXT**