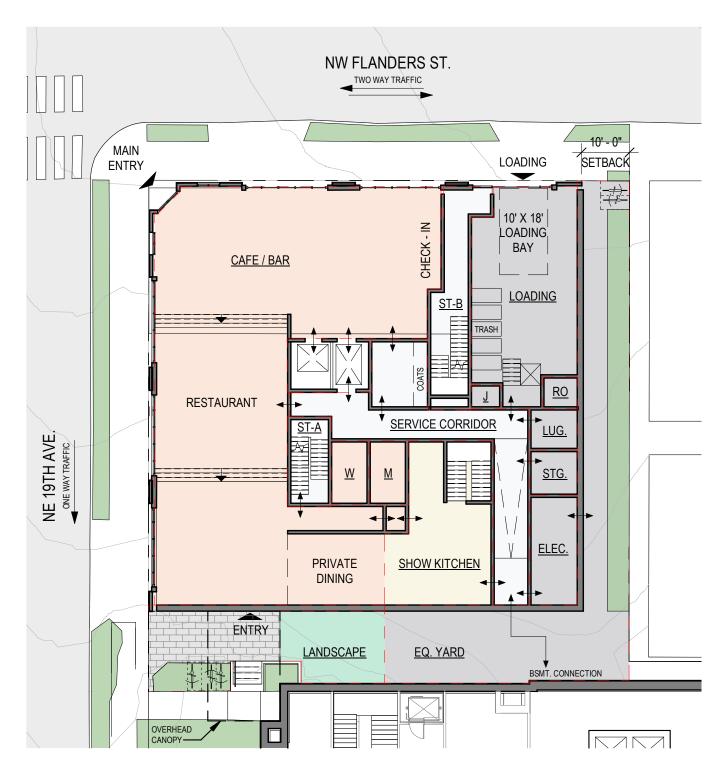

### 1880 NW Flanders St. - New Hotel

The new construction hotel is five stories plus a rooftop penthouse. The ground floor includes food and beverage use, approximately 80 hotel rooms on floors 2-5, roof terrace amenity, and a full basement with amenity and back-of-house uses. The basement is anticipated to be cast-in-place concrete and wood framed construction above grade.

#### 1880 NW Flanders St. - New Hotel

The new construction hotel is five stories plus a rooftop penthouse. The ground floor includes food and beverage use, approximately 80 hotel rooms on floors 2-5, roof terrace amenity, and a full basement with amenity and back-of-house uses. The basement is anticipated to be cast-in-place concrete and wood framed construction above grade.

### **PUBLIC REALM**

- 1. Site organization. The patio space at the southwest corner of the new hotel is not sufficiently sized to support spill out seating, bike parking and service connections between the new buildings. Commissioners support moving the service connection between the two buildings further from the street to facilitate an activated, usable spill out space at the southwest corner of the hotel. If this means that a new door may have to replace a historic window on the north side of the Landmark building, the Commission is open to that.
- 2. **Landmark Entrance**. Consider using the grade change between NW 19<sup>th</sup> and NW 18<sup>th</sup> Avenues to facilitate an ADA ramp from the higher side of the site up to the front entry of the

- Landmark building. Commission emphasizes that whenever possible, ADA upgrades should facilitate equitable access and ensure that all visitors can enter through the same entrance.
- 3. **Hotel Entrance**. Several commissioners suggested a deeper canopy at the entry to the hotel, rather than the small and visually less significant protected area created by the balcony above. One Commissioner also questioned the proposed columns, suggesting canopy rods or chains to support the canopy instead, to leave the busy entry area free of obstacles.
- 4. Landmark NW Everett Dedication. Commissioners support the pursuit of a Public Works Alternative Review to request a reduction in proposed dedication along the NW Everett frontage while facilitating additional pedestrian space at the corner intersections to accommodate pedestrians waiting for crosswalks. If the Public Works Alternative Review is not approved, thoughtful landscape design will be necessary to ensure that the wider sidewalk does not lead pedestrians into the sidewall of the entry stair and landing.

#### Site

The site totals 29,997 square feet with the southern parcel consisting of an existing building listed on the National Register of Historic Buildings, First Church of Christ Scientist, and a surface parking lot in the northern parcel. Two distinct buildings are planned, one adaptive reuse of the historic landmark building and another new construction hotel on the adjacent parking lot . The site requires reconstruction of the adjacent public right-of-way, new utility services, and exterior landscaping for both parcels.

#### Zoning

The site is zoned as Commercial Mixed-Use and allows for the proposed primary uses as-of-right. Due to it's historic landmark status a Type III Design Review approval is required for the project,. Additionally, the new hotel project is seeking approvals for two zoning height bonuses and a zoning variance for additional building height.