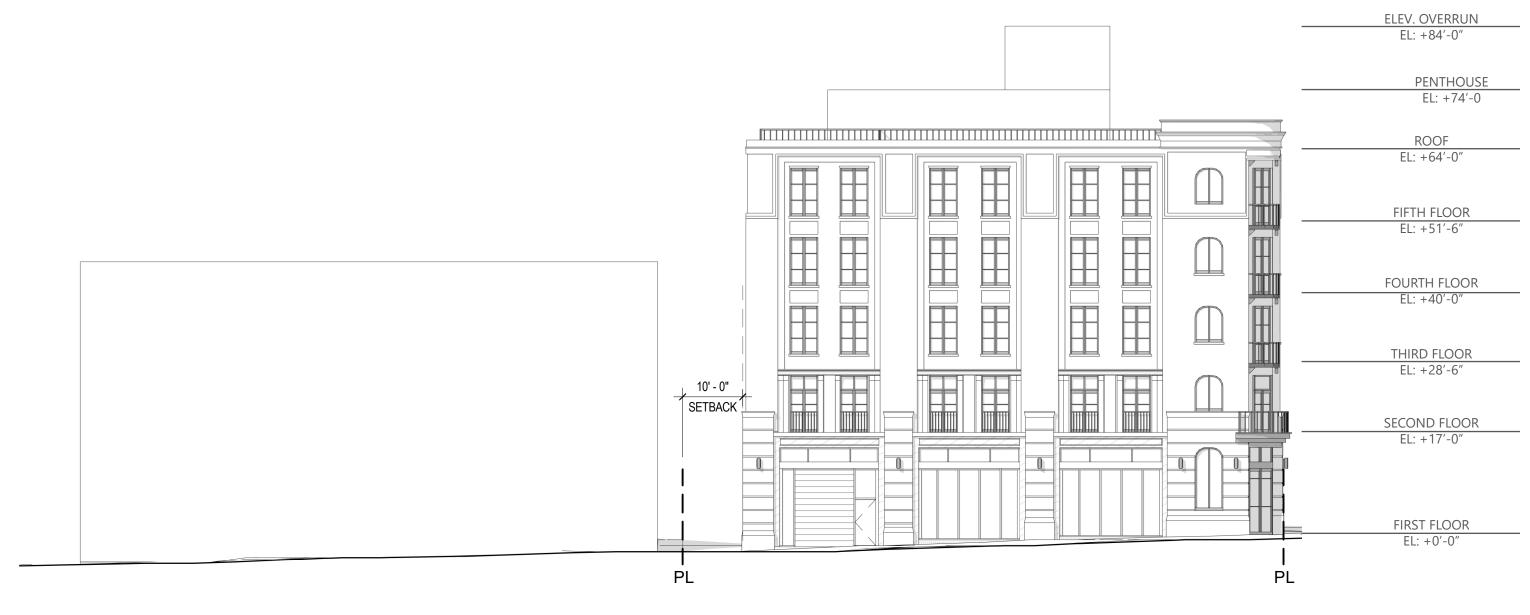

### 1880 NW Flanders St. - New Hotel

The new construction hotel is five stories plus a rooftop penthouse. The ground floor includes food and beverage use, approximately 80 hotel rooms on floors 2-5, roof terrace amenity, and a full basement with amenity and back-of-house uses. The basement is anticipated to be cast-in-place concrete and wood framed construction above grade.

#### 1880 NW Flanders St. - New Hotel

The new construction hotel is five stories plus a rooftop penthouse. The ground floor includes food and beverage use, approximately 80 hotel rooms on floors 2-5, roof terrace amenity, and a full basement with amenity and back-of-house uses. The basement is anticipated to be cast-in-place concrete and wood framed construction above grade.