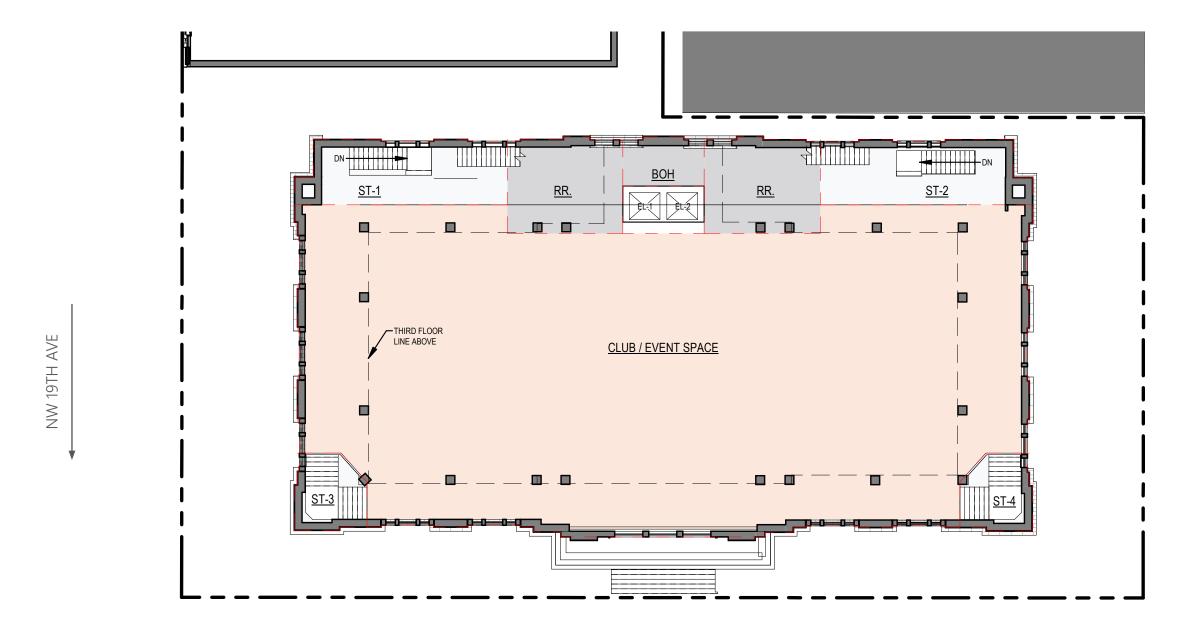

Founders Developments intends to convert the historic property into an exceptional social club, while preserving and restoring the architectural features of the exterior facade's intricate Beaux-Arts design. The adaptive reuse of the historic landmark building includes event spaces, food and beverage, wellness, spa, social amenities and other and back-of-house uses.

The existing building currently consists of two stories with a full basement partially below grade. Rennovations include the addition of a new third floor, minor rooftop additions, seismic upgrade, façade and window restoration according to National Park Service historic standards, landscaping and new mechanical systems throughout.