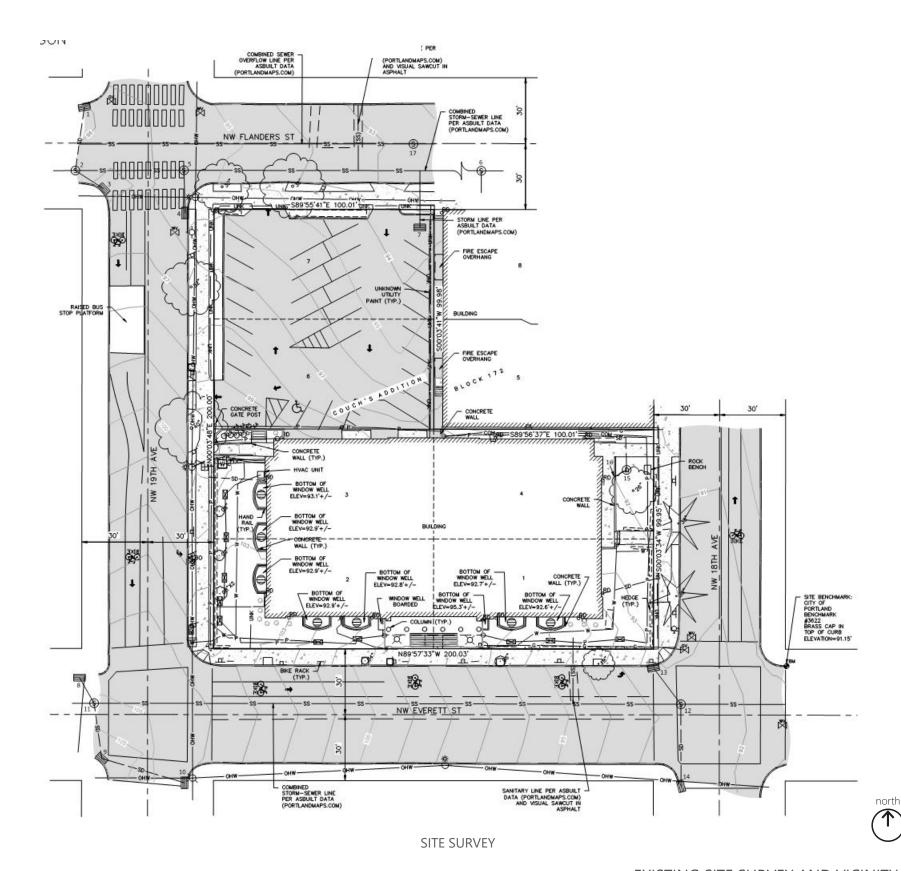

### Site

The site totals 29,997 square feet with the southern parcel consisting of an existing building listed on the National Register of Historic Buildings, First Church of Christ Scientist, and a surface parking lot in the northern parcel. Two distinct buildings are planned, one adaptive reuse of the historic landmark building and another new construction hotel on the adjacent parking lot . The site requires reconstruction of the adjacent public right-of-way, new utility services, and exterior landscaping for both parcels.

#### Site

The site totals 29,997 square feet with the southern parcel consisting of an existing building listed on the National Register of Historic Buildings, First Church of Christ Scientist, and a surface parking lot in the northern parcel. Two distinct buildings are planned, one adaptive reuse of the historic landmark building and another new construction hotel on the adjacent parking lot . The site requires reconstruction of the adjacent public right-of-way, new utility services, and exterior landscaping for both parcels.