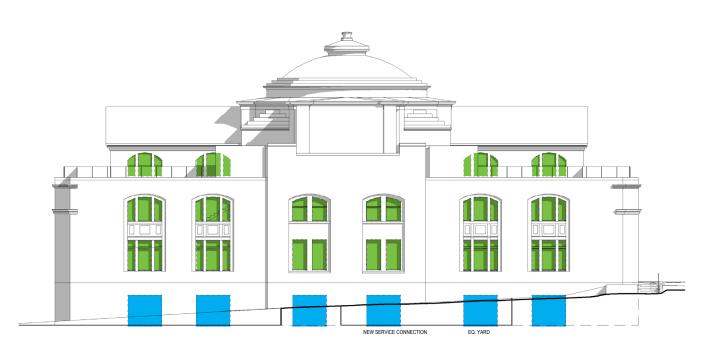

NORTH ELEVATION

**ELEVATIONS (HISTORIC)** SCALE: 1/16"=1'-0"

EXISTING NORTHEAST CHIMNEY - PROPOSED TO BE REMOVED AND REPLACED WITH STAIR ADDITION

EXISTING NORTHWEST
CHIMNEY - PROPOSED TO BE
REMOVED AND REPLACED
WITH STAIR ADDITION

EXISTING, NON-HISTORIC,
ELEVATOR OVERRUN TO BE DEMOLISHED

12" HIGH EXISTING PARAPET CONDITION

ORIGINAL NORTH ELEVATION DRAWING

**EXISTING CONDITIONS (HISTORIC)** 

**EXISTING FACADE CONDITION** 

NORTH WINDOW BAY/FACADE MATERIAL