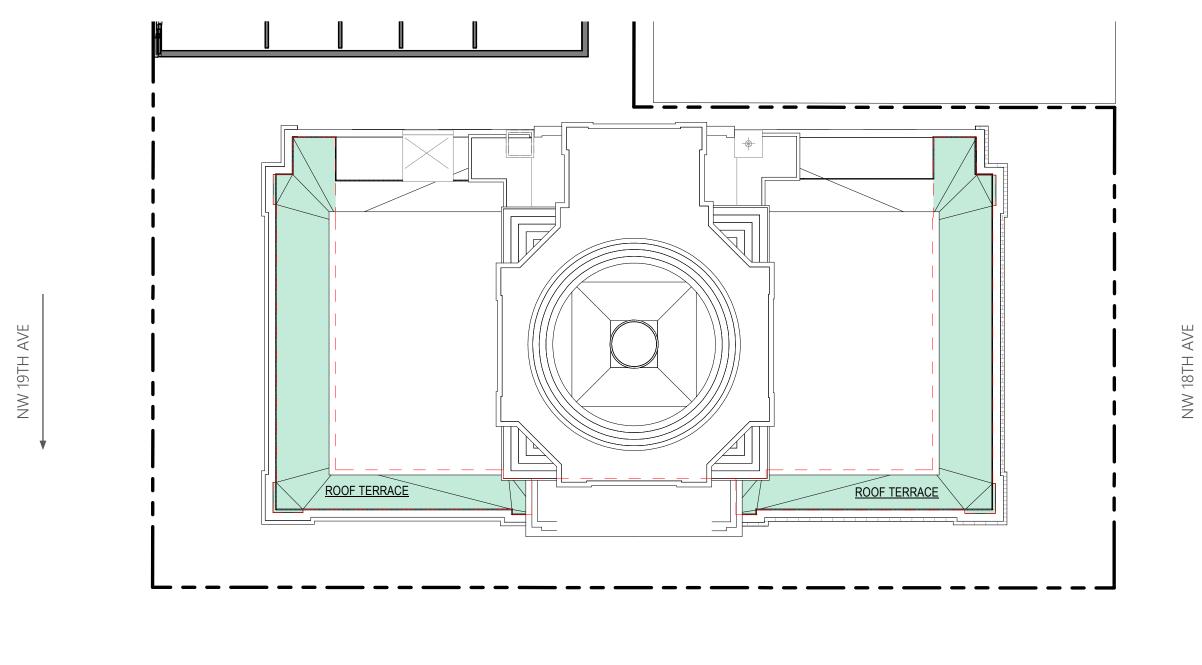

### **PUBLIC REALM**

- 1. Site organization. The patio space at the southwest corner of the new hotel is not sufficiently sized to support spill out seating, bike parking and service connections between the new buildings. Commissioners support moving the service connection between the two buildings further from the street to facilitate an activated, usable spill out space at the southwest corner of the hotel. If this means that a new door may have to replace a historic window on the north side of the Landmark building, the Commission is open to that.
- 2. **Landmark Entrance**. Consider using the grade change between NW 19<sup>th</sup> and NW 18<sup>th</sup> Avenues to facilitate an ADA ramp from the higher side of the site up to the front entry of the

### 1880 NW Flanders St. - New Hotel

The new construction hotel is five stories plus a rooftop penthouse. The ground floor includes food and beverage use, approximately 80 hotel rooms on floors 2-5, roof terrace amenity, and a full basement with amenity and back-of-house uses. The basement is anticipated to be cast-in-place concrete and wood framed construction above grade.

### **ENLARGED SITE PLAN**

1819 NW EVERETT EXISTING HISTORIC LANDMARK BUILDING

#### **ENLARGED SITE PLAN**

1819 NW EVERETT EXISTING HISTORIC LANDMARK BUILDING