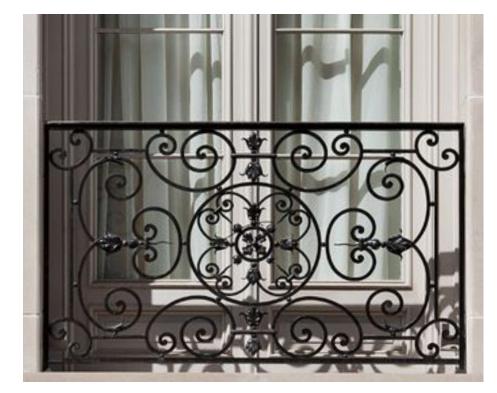

### **QUALITY & PERMANENCE**

- 1. Landmark Windows. Commissioners emphasized that the original windows with their muntin patterns and unique opalescent glazing are character defining features that must be retained as much as possible. A thorough window survey will be necessary to determine window repair. Until a window survey is provided, Commission is not prepared to consider replacement of any original, street-facing windows. Multiple commissioners noted that if clear glazing is desired for increased natural lighting, it should be limited to openings that are not as visible from the street, and that the more prominent and visible windows should be restored with the original pearlescent glazing in their original window assembly. That will ensure that the public can see and understand the original conditions of the building.
- 2. Landmark Chimney. Commissioners note that while it is critical to retain and restore the historic materials of the Landmark building, that removal of the one full and one partial chimney on the rear façade in order to facilitate the removal of the non-original elevator overrun, is a supportable change. Commissioners noted that this removal of original historic materials is a tradeoff for retention and repair of original character-defining windows and other street-facing elements.
- Landmark Historic Materials. Commissioners noted that they need a clear understanding of the preservation plan for the Landmark. Please prepare and submit condition assessments of the historic materials and use the conditions assessments to determine what materials can be changed.
- 4. Landmark Parapet Railing. Commissioners conceptually support the addition of a taller parapet or railing to support the continued use of the building. However, detailing will be critical to ensure that the proposed railing is minimal and does not draw attention to itself. Consider setting the railing back from the parapet to minimize its appearance from the street. It may be appropriate to push it back further from NW Everett, while locating it closer to the parapet at the north, east and west sides.
- 5. Hotel Coherency. The Northwest District Association testified to note that the design at the pre-application conference was more coherent than the current (DAR) design (images below). Numerous commissioners agreed with these comments and noted that aspects of the earlier design, with its regular fenestration, consistent parapet proportions and wider entry canopy, was a stronger design. The curved windows, pilasters, main entry proportions, and parapet were noted as elements in the current design that need more design development.

SCALE: 1"=20'-0"

SCALE: 1/16"=1'-0"

NORTH ELEVATION

**ELEVATIONS (NEW)** 

SCALE: 1/16"=1'-0"

RAILING EXAMPLE

PENTHOUSE CONCEPT

WOOD STOREFRONT SURROUND