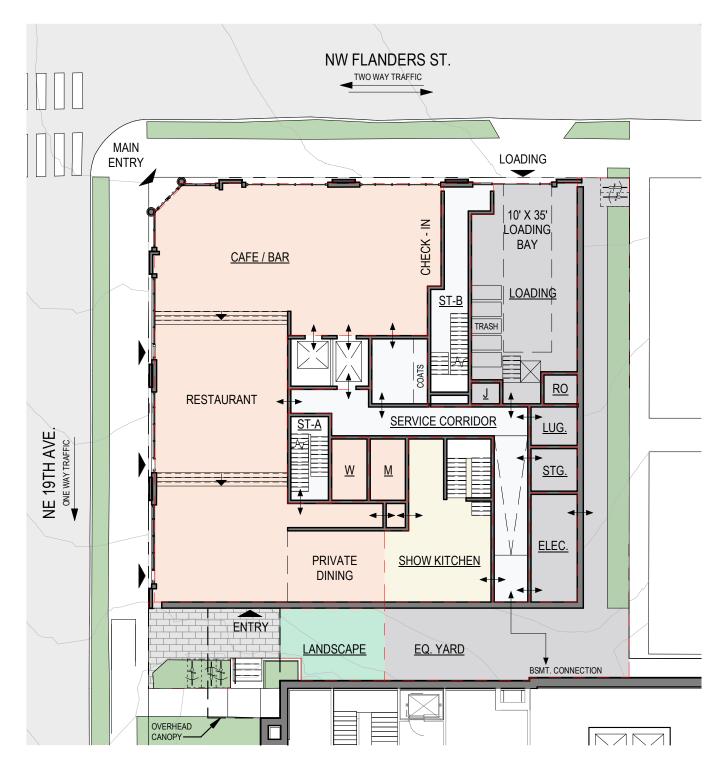

### **PUBLIC REALM**

- 1. Site organization. The patio space at the southwest corner of the new hotel is not sufficiently sized to support spill out seating, bike parking and service connections between the new buildings. Commissioners support moving the service connection between the two buildings further from the street to facilitate an activated, usable spill out space at the southwest corner of the hotel. If this means that a new door may have to replace a historic window on the north side of the Landmark building, the Commission is open to that.
- 2. **Landmark Entrance**. Consider using the grade change between NW 19<sup>th</sup> and NW 18<sup>th</sup> Avenues to facilitate an ADA ramp from the higher side of the site up to the front entry of the

- Landmark building. Commission emphasizes that whenever possible, ADA upgrades should facilitate equitable access and ensure that all visitors can enter through the same entrance.
- 3. **Hotel Entrance**. Several commissioners suggested a deeper canopy at the entry to the hotel, rather than the small and visually less significant protected area created by the balcony above. One Commissioner also questioned the proposed columns, suggesting canopy rods or chains to support the canopy instead, to leave the busy entry area free of obstacles.
- 4. Landmark NW Everett Dedication. Commissioners support the pursuit of a Public Works Alternative Review to request a reduction in proposed dedication along the NW Everett frontage while facilitating additional pedestrian space at the corner intersections to accommodate pedestrians waiting for crosswalks. If the Public Works Alternative Review is not approved, thoughtful landscape design will be necessary to ensure that the wider sidewalk does not lead pedestrians into the sidewall of the entry stair and landing.

### 1880 NW Flanders St. - New Hotel

The new construction hotel is five stories plus a rooftop penthouse. The ground floor includes food and beverage use, approximately 80 hotel rooms on floors 2-5, roof terrace amenity, and a full basement with amenity and back-of-house uses. The basement is anticipated to be cast-in-place concrete and wood framed construction above grade.

#### 1880 NW Flanders St. - New Hotel

The new construction hotel is five stories plus a rooftop penthouse. The ground floor includes food and beverage use, approximately 80 hotel rooms on floors 2-5, roof terrace amenity, and a full basement with amenity and back-of-house uses. The basement is anticipated to be cast-in-place concrete and wood framed construction above grade.