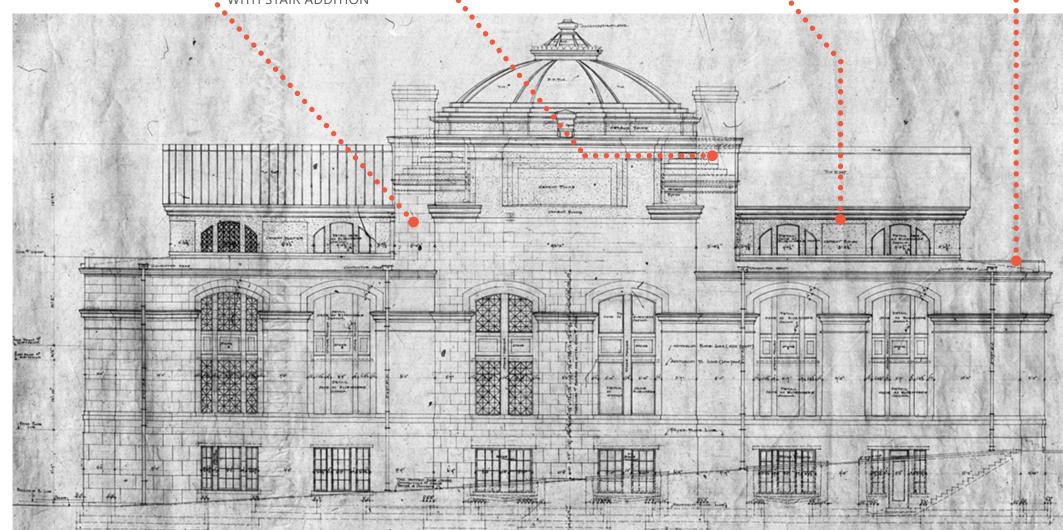

NORTH ELEVATION

**ELEVATIONS (HISTORIC)** SCALE: 1/16"=1'-0"

EXISTING NORTHEAST CHIMNEY - PROPOSED TO BE REMOVED AND REPLACED WITH STAIR ADDITION

EXISTING NORTHWEST
CHIMNEY - PROPOSED TO BE
REMOVED AND REPLACED
WITH STAIR ADDITION

EXISTING, NON-HISTORIC,
ELEVATOR OVERRUN TO BE DEMOLISHED

12" HIGH EXISTING PARAPET CONDITION

ORIGINAL NORTH ELEVATION DRAWING

**EXISTING CONDITIONS (HISTORIC)** 

**EXISTING FACADE CONDITION** 

NORTH WINDOW BAY/FACADE MATERIAL