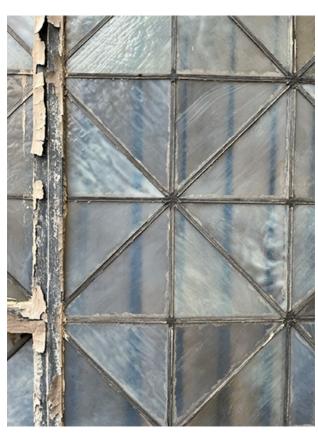

### **QUALITY & PERMANENCE**

- 1. Landmark Windows. Commissioners emphasized that the original windows with their muntin patterns and unique opalescent glazing are character defining features that must be retained as much as possible. A thorough window survey will be necessary to determine window repair. Until a window survey is provided, Commission is not prepared to consider replacement of any original, street-facing windows. Multiple commissioners noted that if clear glazing is desired for increased natural lighting, it should be limited to openings that are not as visible from the street, and that the more prominent and visible windows should be restored with the original pearlescent glazing in their original window assembly. That will ensure that the public can see and understand the original conditions of the building.
- 2. Landmark Chimney. Commissioners note that while it is critical to retain and restore the historic materials of the Landmark building, that removal of the one full and one partial chimney on the rear façade in order to facilitate the removal of the non-original elevator overrun, is a supportable change. Commissioners noted that this removal of original historic materials is a tradeoff for retention and repair of original character-defining windows and other street-facing elements.
- Landmark Historic Materials. Commissioners noted that they need a clear understanding of the preservation plan for the Landmark. Please prepare and submit condition assessments of the historic materials and use the conditions assessments to determine what materials can be changed.
- 4. Landmark Parapet Railing. Commissioners conceptually support the addition of a taller parapet or railing to support the continued use of the building. However, detailing will be critical to ensure that the proposed railing is minimal and does not draw attention to itself. Consider setting the railing back from the parapet to minimize its appearance from the street. It may be appropriate to push it back further from NW Everett, while locating it closer to the parapet at the north, east and west sides.
- 5. Hotel Coherency. The Northwest District Association testified to note that the design at the pre-application conference was more coherent than the current (DAR) design (images below). Numerous commissioners agreed with these comments and noted that aspects of the earlier design, with its regular fenestration, consistent parapet proportions and wider entry canopy, was a stronger design. The curved windows, pilasters, main entry proportions, and parapet were noted as elements in the current design that need more design development.

EXISTING, NON-HISTORIC,
ELEVATOR OVERRUN TO BE DEMOLISHED

12" HIGH EXISTING PARAPET CONDITION

ORIGINAL NORTH ELEVATION DRAWING

**EXISTING CONDITIONS (HISTORIC)** 

**EXISTING FACADE CONDITION** 

NORTH WINDOW BAY/FACADE MATERIAL

**EXISTING METAL SHEET** CLADDING OVER HISTORIC **CEMENTITIOUS FINISH** 

WINDOW CONDITION EXAMPLE

ENLARGED WINDOW DETAIL

**EXISTING STONE TO REMAIN** 

STAIR TOWER ADDITIONS - STUCCO AND METAL COPING

EXTERIOR MATERIALS (HISTORIC)

SOUTH ELEVATION

NORTH ELEVATION

EXISTING WINDOW TO BE REPLACED WITH CLEAR GLASS IN GEOMETRIC PATTERN TO MATCH HISTORIC LAYOUT. EXISTING FRAME AND MULLIONS TO BE REPAIRED AND/OR REPLACED IN KIND IN HISTORIC CONFIGURATION.

EXISTING GLASS AND FRAME TO BE REPAIRED AND/OR REPLACED

EAST ELEVATION

WEST ELEVATION

EXISTING WINDOW TO BE REPLACED WITH SEMI-TRANSPARENT PRIVACY GLASS WITHOUT GEOMETRIC GLASS LITE DIVISIONS. FRAME AND MULLIONS TO BE REPLACED WITH NEW IN HISTORIC CONFIGURATION

WINDOW REPAIR AND REPLACEMENT SCOPE