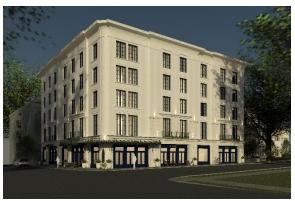

### **QUALITY & PERMANENCE**

- 1. Landmark Windows. Commissioners emphasized that the original windows with their muntin patterns and unique opalescent glazing are character defining features that must be retained as much as possible. A thorough window survey will be necessary to determine window repair. Until a window survey is provided, Commission is not prepared to consider replacement of any original, street-facing windows. Multiple commissioners noted that if clear glazing is desired for increased natural lighting, it should be limited to openings that are not as visible from the street, and that the more prominent and visible windows should be restored with the original pearlescent glazing in their original window assembly. That will ensure that the public can see and understand the original conditions of the building.
- 2. Landmark Chimney. Commissioners note that while it is critical to retain and restore the historic materials of the Landmark building, that removal of the one full and one partial chimney on the rear façade in order to facilitate the removal of the non-original elevator overrun, is a supportable change. Commissioners noted that this removal of original historic materials is a tradeoff for retention and repair of original character-defining windows and other street-facing elements.
- Landmark Historic Materials. Commissioners noted that they need a clear understanding of the preservation plan for the Landmark. Please prepare and submit condition assessments of the historic materials and use the conditions assessments to determine what materials can be changed.
- 4. Landmark Parapet Railing. Commissioners conceptually support the addition of a taller parapet or railing to support the continued use of the building. However, detailing will be critical to ensure that the proposed railing is minimal and does not draw attention to itself. Consider setting the railing back from the parapet to minimize its appearance from the street. It may be appropriate to push it back further from NW Everett, while locating it closer to the parapet at the north, east and west sides.
- 5. Hotel Coherency. The Northwest District Association testified to note that the design at the pre-application conference was more coherent than the current (DAR) design (images below). Numerous commissioners agreed with these comments and noted that aspects of the earlier design, with its regular fenestration, consistent parapet proportions and wider entry canopy, was a stronger design. The curved windows, pilasters, main entry proportions, and parapet were noted as elements in the current design that need more design development.

PreApp DAR

6. **Hotel Parapet.** Commissioners questioned the stacked corner parapet at the northwest corner and did not support a height Modification to create this condition. Commissioners generally felt the level parapet in the pre-application conference was a more typical condition than the stepped parapet in the DAR submittal in this historic district context. (images above)