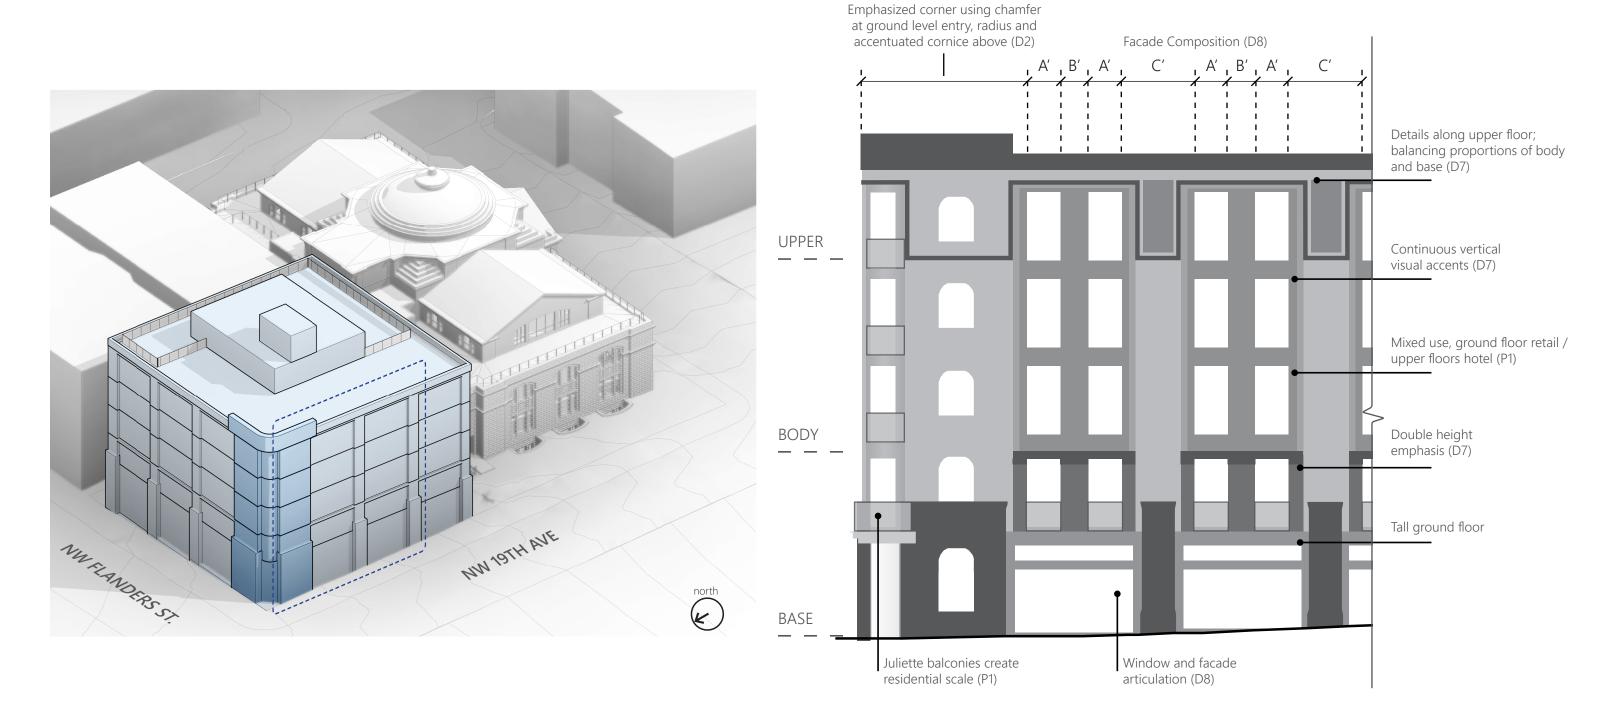

### CONTEXT

- 1. Hotel Architecture. The Alphabet Historic District is notable for its diversity of architectural styles. Commissioners are generally supportive of the general French-inspired stylistic direction but additional studies are necessary to ensure a contextual relationship to the historic district setting. Elements noting as needing further context study and precedent include the corner entrance, the ground floor pilaster height and detailing, fenestration patterns and building materials. It's important to find examples of these elements on buildings of similar scale, as some elements (such as corner entries) are typically found on buildings of certain scales. Commissioners suggested that the patterning of the balcony railings could be derived from the window patterning at the Landmark to create a subtle reference to the neighboring Landmark. The three-sided projecting bays on the two apartment buildings on the block (and other nearby buildings) might also be an opportunity to reflect contextual elements in the design.
- 2. **Hotel Height Modifications.** Commissioners were mixed about whether the requested height Modifications would be supportable. In general, the applicant should explore design solutions to reduce the quantity of height modification requests. These may include moving amenity space down a floor so the only spaces at the roof level are those that qualify as stair and elevator overruns, and/or reducing the height of the overruns so they fall within the code-allowed height exceptions. Commissioners suggested that sight lines from NW Everett and other nearby streets would help to demonstrate the visual impacts of the proposed penthouse, and whether a Modification is supportable.
- 3. **Hotel Loading Modifications.** Commissioners were generally supportive of the proposed Modifications to allow loading to be accessed in a rearward motion, and were supportive of the reduced interior loading dimensions. However, some Commissioners noted that as long-range planning directs more bikes to NW Flanders, that it is not the ideal street for loading. However, Commissioners understand that the location may be the only feasible on-site option.

### **QUALITY & PERMANENCE**

- 1. Landmark Windows. Commissioners emphasized that the original windows with their muntin patterns and unique opalescent glazing are character defining features that must be retained as much as possible. A thorough window survey will be necessary to determine window repair. Until a window survey is provided, Commission is not prepared to consider replacement of any original, street-facing windows. Multiple commissioners noted that if clear glazing is desired for increased natural lighting, it should be limited to openings that are not as visible from the street, and that the more prominent and visible windows should be restored with the original pearlescent glazing in their original window assembly. That will ensure that the public can see and understand the original conditions of the building.
- 2. Landmark Chimney. Commissioners note that while it is critical to retain and restore the historic materials of the Landmark building, that removal of the one full and one partial chimney on the rear façade in order to facilitate the removal of the non-original elevator overrun, is a supportable change. Commissioners noted that this removal of original historic materials is a tradeoff for retention and repair of original character-defining windows and other street-facing elements.
- Landmark Historic Materials. Commissioners noted that they need a clear understanding of the preservation plan for the Landmark. Please prepare and submit condition assessments of the historic materials and use the conditions assessments to determine what materials can be changed.
- 4. Landmark Parapet Railing. Commissioners conceptually support the addition of a taller parapet or railing to support the continued use of the building. However, detailing will be critical to ensure that the proposed railing is minimal and does not draw attention to itself. Consider setting the railing back from the parapet to minimize its appearance from the street. It may be appropriate to push it back further from NW Everett, while locating it closer to the parapet at the north, east and west sides.
- 5. Hotel Coherency. The Northwest District Association testified to note that the design at the pre-application conference was more coherent than the current (DAR) design (images below). Numerous commissioners agreed with these comments and noted that aspects of the earlier design, with its regular fenestration, consistent parapet proportions and wider entry canopy, was a stronger design. The curved windows, pilasters, main entry proportions, and parapet were noted as elements in the current design that need more design development.

PreApp DAR

6. **Hotel Parapet.** Commissioners questioned the stacked corner parapet at the northwest corner and did not support a height Modification to create this condition. Commissioners generally felt the level parapet in the pre-application conference was a more typical condition than the stepped parapet in the DAR submittal in this historic district context. (images above)

**D4** Design parking garage exteriors to visually respect and integrate with adjacent buildings and environments

**D7** Reduce the impact of new development on established neighborhoods by incorporating elements of nearby, quality buildings such as building details, massing, proportions, and materials

**D8** All parts of a building should be interesting to view, of long lasting quality, and designed to form a cohesive composition

**E3** Create a sense of enclosure to buildings along sidewalks and pedestrian areas by incorporating small scale building design features, creating effective gathering spaces, and differentiating street level facades

**P1** Enhance the sense of place and identity by incorporating site and building design features that respond to the areas desired characteristics and traditions

**P2** Enhance the identity of historic and conservation districts by incorporating site and building design features that reinforce the areas historic significance