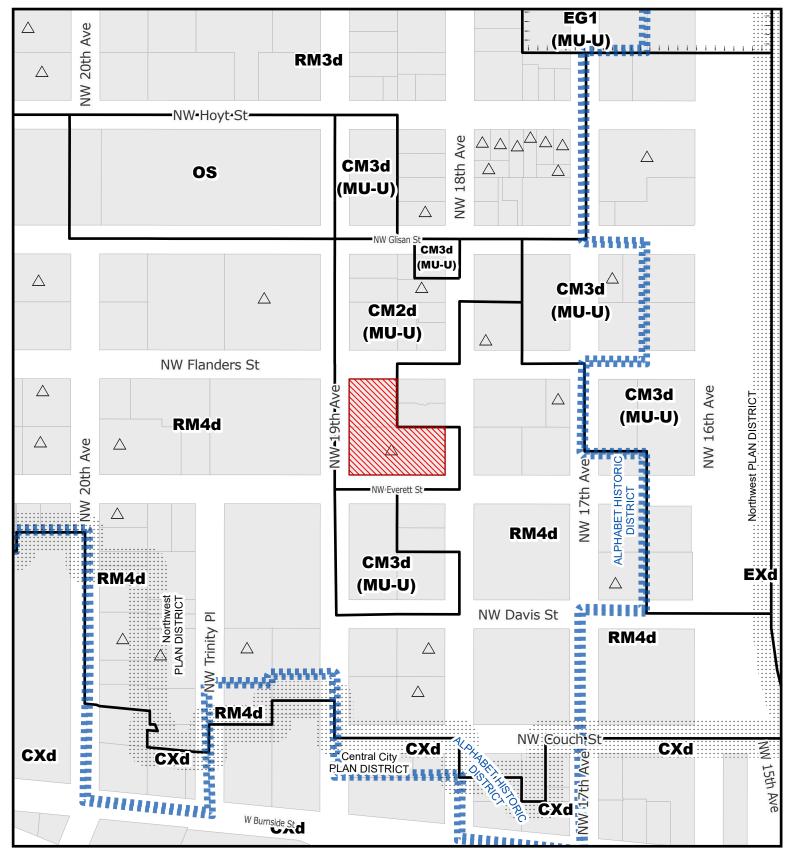

### Site

The site totals 29,997 square feet with the southern parcel consisting of an existing building listed on the National Register of Historic Buildings, First Church of Christ Scientist, and a surface parking lot in the northern parcel. Two distinct buildings are planned, one adaptive reuse of the historic landmark building and another new construction hotel on the adjacent parking lot . The site requires reconstruction of the adjacent public right-of-way, new utility services, and exterior landscaping for both parcels.

# Zoning

The site is zoned as Commercial Mixed-Use and allows for the proposed primary uses as-of-right. Due to it's historic landmark status a Type III Design Review approval is required for the project,. Additionally, the new hotel project is seeking approvals for two zoning height bonuses and a zoning variance for additional building height.

### **BASE ZONE:**

- CM2d (MU-U) COMMERCIAL MIXED USE - URBAN CENTER

## **OVERLAY ZONES:**

- d (DESIGN)
- -AB (ALPHABET HISTORIC DISTRICT)
- -NP (NORTHWEST PLAN DISTRICT)

**ZONING SUMMARY** 

north

EXISTING SITE SURVEY AND VICINITY PHOTOS

VIEW SOUTH EAST AT NW FLANDERS & NW 19TH AVE

VIEW NORTH EAST AT NW EVERETT & NW 19TH AVE

VIEW NORTH WEST AT NW EVERETT ST & 18TH AVE

#### **BASE ZONE:**

- CM2d (MU-U) COMMERCIAL MIXED USE - URBAN CENTER

#### **OVERLAY ZONES:**

- d (DESIGN)
- -AB (ALPHABET HISTORIC DISTRICT)
- -NP (NORTHWEST PLAN DISTRICT)

**ZONING SUMMARY** 

north

EXISTING SITE SURVEY AND VICINITY PHOTOS

VIEW SOUTH EAST AT NW FLANDERS & NW 19TH AVE