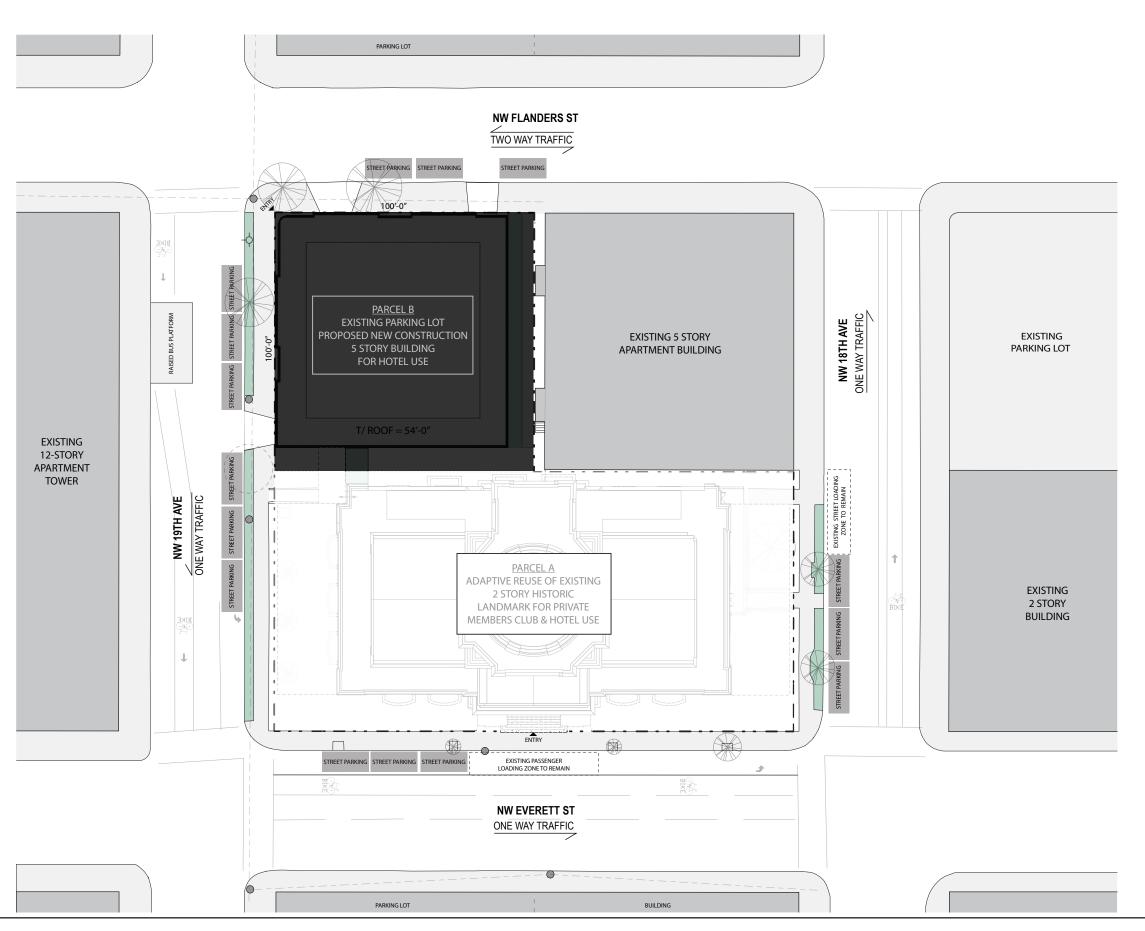

### Site

The site totals 29,997 square feet with the southern parcel consisting of an existing building listed on the National Register of Historic Buildings, First Church of Christ Scientist, and a surface parking lot in the northern parcel. Two distinct buildings are planned, one adaptive reuse of the historic landmark building and another new construction hotel on the adjacent parking lot . The site requires reconstruction of the adjacent public right-of-way, new utility services, and exterior landscaping for both parcels.

### 1880 NW Flanders St. - New Hotel

The new construction hotel is five stories plus a rooftop penthouse. The ground floor includes food and beverage use, approximately 80 hotel rooms on floors 2-5, roof terrace amenity, and a full basement with amenity and back-of-house uses. The basement is anticipated to be cast-in-place concrete and wood framed construction above grade.

### **ENLARGED SITE PLAN**

1819 NW EVERETT EXISTING HISTORIC LANDMARK BUILDING