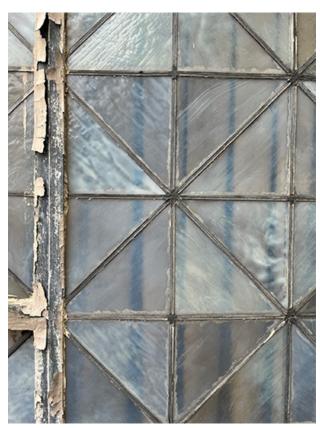

### **QUALITY & PERMANENCE**

- 1. Landmark Windows. Commissioners emphasized that the original windows with their muntin patterns and unique opalescent glazing are character defining features that must be retained as much as possible. A thorough window survey will be necessary to determine window repair. Until a window survey is provided, Commission is not prepared to consider replacement of any original, street-facing windows. Multiple commissioners noted that if clear glazing is desired for increased natural lighting, it should be limited to openings that are not as visible from the street, and that the more prominent and visible windows should be restored with the original pearlescent glazing in their original window assembly. That will ensure that the public can see and understand the original conditions of the building.
- 2. Landmark Chimney. Commissioners note that while it is critical to retain and restore the historic materials of the Landmark building, that removal of the one full and one partial chimney on the rear façade in order to facilitate the removal of the non-original elevator overrun, is a supportable change. Commissioners noted that this removal of original historic materials is a tradeoff for retention and repair of original character-defining windows and other street-facing elements.
- Landmark Historic Materials. Commissioners noted that they need a clear understanding of the preservation plan for the Landmark. Please prepare and submit condition assessments of the historic materials and use the conditions assessments to determine what materials can be changed.
- 4. Landmark Parapet Railing. Commissioners conceptually support the addition of a taller parapet or railing to support the continued use of the building. However, detailing will be critical to ensure that the proposed railing is minimal and does not draw attention to itself. Consider setting the railing back from the parapet to minimize its appearance from the street. It may be appropriate to push it back further from NW Everett, while locating it closer to the parapet at the north, east and west sides.
- 5. Hotel Coherency. The Northwest District Association testified to note that the design at the pre-application conference was more coherent than the current (DAR) design (images below). Numerous commissioners agreed with these comments and noted that aspects of the earlier design, with its regular fenestration, consistent parapet proportions and wider entry canopy, was a stronger design. The curved windows, pilasters, main entry proportions, and parapet were noted as elements in the current design that need more design development.