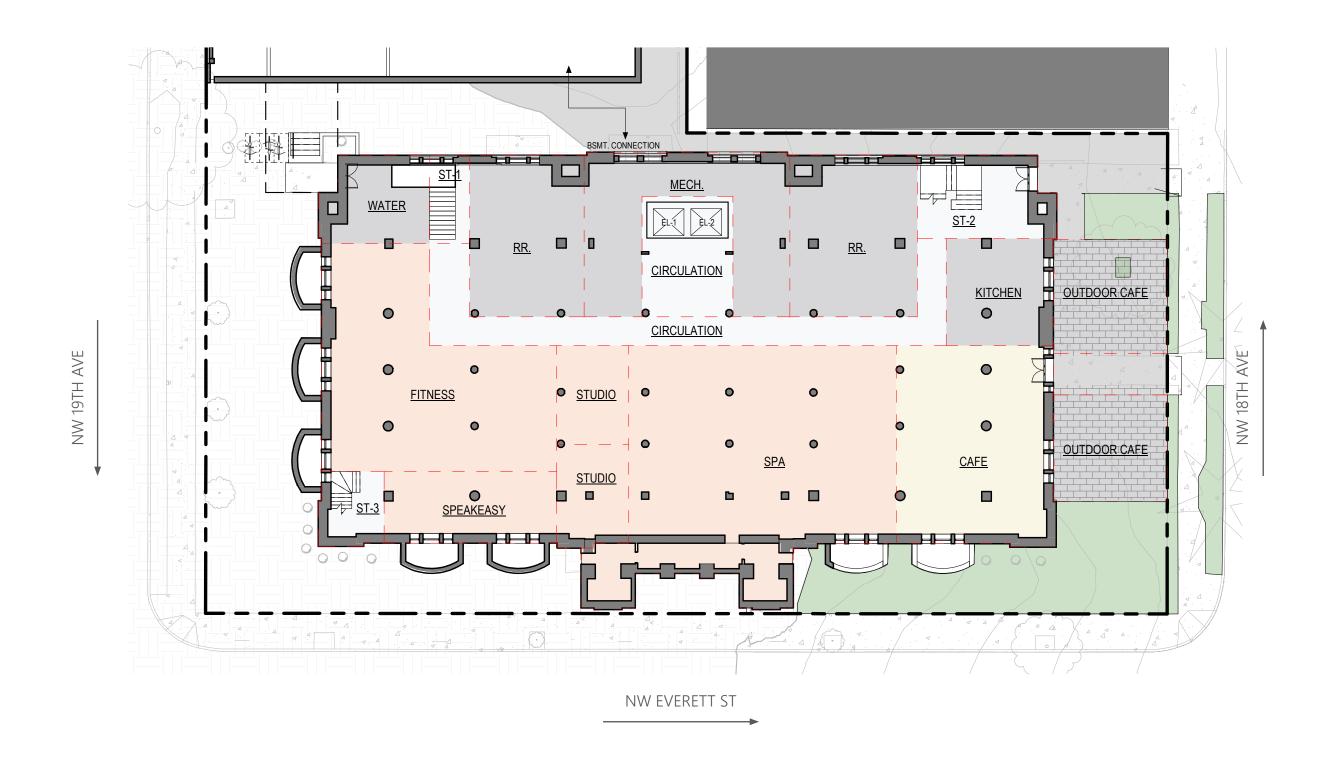

Founders Developments intends to convert the historic property into an exceptional social club, while preserving and restoring the architectural features of the exterior facade's intricate Beaux-Arts design. The adaptive reuse of the historic landmark building includes event spaces, food and beverage, wellness, spa, social amenities and other and back-of-house uses.

The existing building currently consists of two stories with a full basement partially below grade. Rennovations include the addition of a new third floor, minor rooftop additions, seismic upgrade, façade and window restoration according to National Park Service historic standards, landscaping and new mechanical systems throughout.

### 1880 NW Flanders St. - New Hotel

The new construction hotel is five stories plus a rooftop penthouse. The ground floor includes food and beverage use, approximately 80 hotel rooms on floors 2-5, roof terrace amenity, and a full basement with amenity and back-of-house uses. The basement is anticipated to be cast-in-place concrete and wood framed construction above grade.