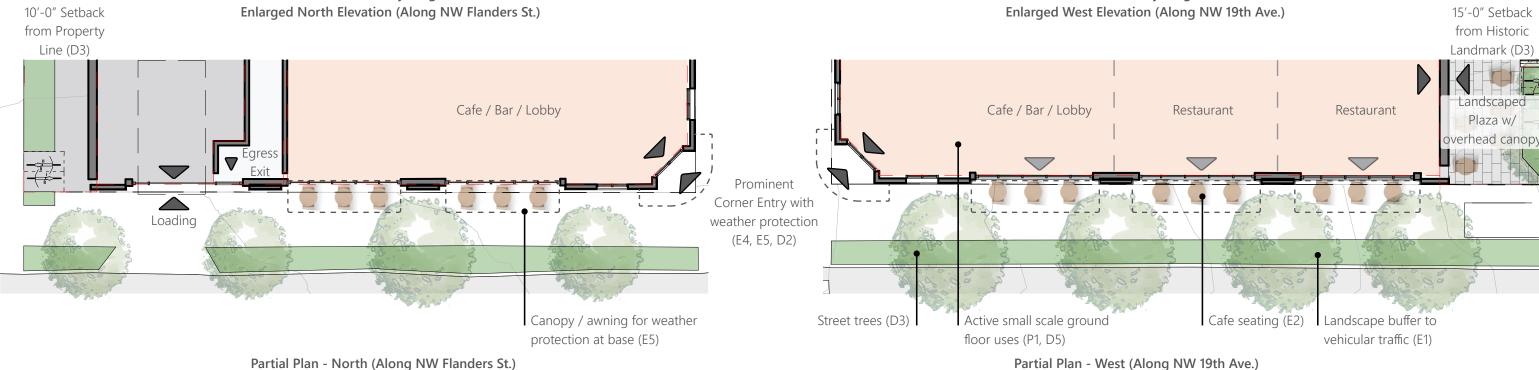

### **PUBLIC REALM**

- 1. Site organization. The patio space at the southwest corner of the new hotel is not sufficiently sized to support spill out seating, bike parking and service connections between the new buildings. Commissioners support moving the service connection between the two buildings further from the street to facilitate an activated, usable spill out space at the southwest corner of the hotel. If this means that a new door may have to replace a historic window on the north side of the Landmark building, the Commission is open to that.
- 2. **Landmark Entrance**. Consider using the grade change between NW 19<sup>th</sup> and NW 18<sup>th</sup> Avenues to facilitate an ADA ramp from the higher side of the site up to the front entry of the

- Landmark building. Commission emphasizes that whenever possible, ADA upgrades should facilitate equitable access and ensure that all visitors can enter through the same entrance.
- 3. **Hotel Entrance**. Several commissioners suggested a deeper canopy at the entry to the hotel, rather than the small and visually less significant protected area created by the balcony above. One Commissioner also questioned the proposed columns, suggesting canopy rods or chains to support the canopy instead, to leave the busy entry area free of obstacles.
- 4. Landmark NW Everett Dedication. Commissioners support the pursuit of a Public Works Alternative Review to request a reduction in proposed dedication along the NW Everett frontage while facilitating additional pedestrian space at the corner intersections to accommodate pedestrians waiting for crosswalks. If the Public Works Alternative Review is not approved, thoughtful landscape design will be necessary to ensure that the wider sidewalk does not lead pedestrians into the sidewall of the entry stair and landing.

# **Featured Guidelines - Key**

**D2** Make the main entrances to buildings prominent, interesting, pedestrain accessible, and transit-oriented

**D3** Enhance site and building design through appropriate placement, scale , and variety of landscape features

**E4** Create intersections that are active, unified, and have a clear identity through careful scaling detail and location of buildings, outdoor areas and entrances

**E5** Enhance the comfort of pedestrians by locating and designing buildings and outdoor areas to control the adverse effects of sun, shadow, glare, reflection, wind and rain

**P1** Enhance the sense of place and identity by incorporating site and building design features that respond to the areas desired characteristics and traditions

**P2** Enhance the identity of historic and conservation districts by incorporating site and building design features that reinforce the areas historic significance