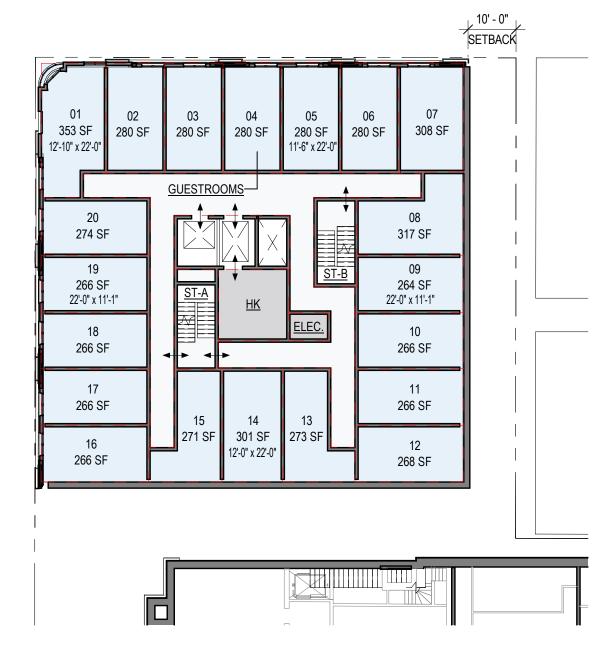

### 1880 NW Flanders St. - New Hotel

The new construction hotel is five stories plus a rooftop penthouse. The ground floor includes food and beverage use, approximately 80 hotel rooms on floors 2-5, roof terrace amenity, and a full basement with amenity and back-of-house uses. The basement is anticipated to be cast-in-place concrete and wood framed construction above grade.

#### 1880 NW Flanders St. - New Hotel

The new construction hotel is five stories plus a rooftop penthouse. The ground floor includes food and beverage use, approximately 80 hotel rooms on floors 2-5, roof terrace amenity, and a full basement with amenity and back-of-house uses. The basement is anticipated to be cast-in-place concrete and wood framed construction above grade.