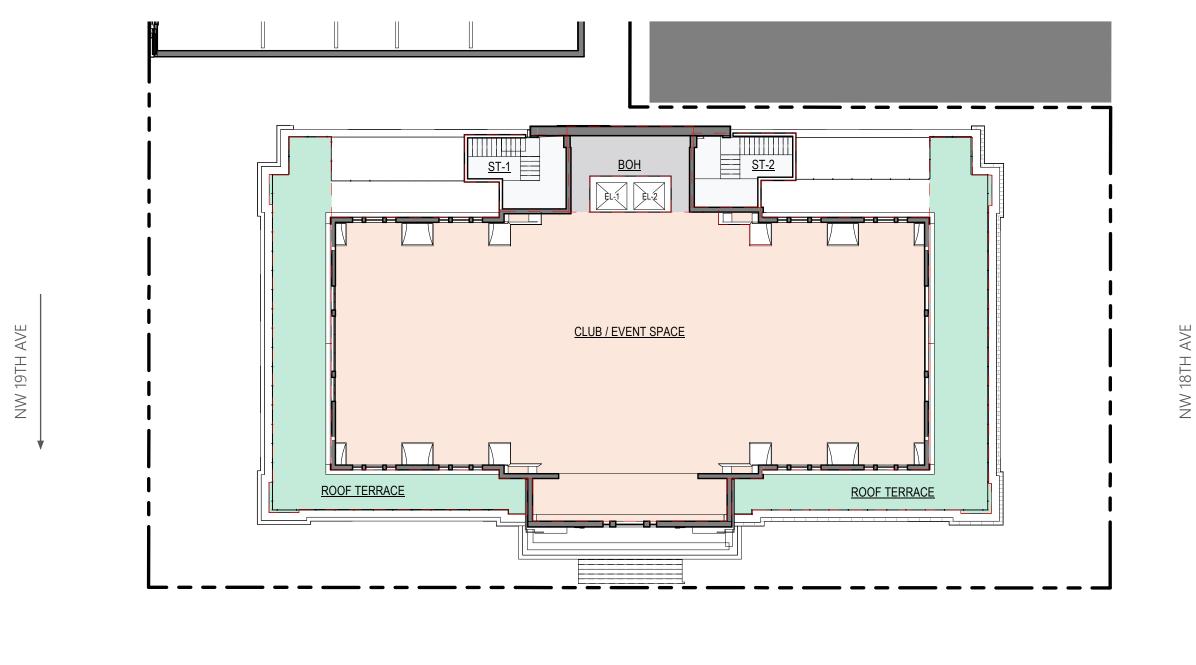

Founders Developments intends to convert the historic property into an exceptional social club, while preserving and restoring the architectural features of the exterior facade's intricate Beaux-Arts design. The adaptive reuse of the historic landmark building includes event spaces, food and beverage, wellness, spa, social amenities and other and back-of-house uses.

The existing building currently consists of two stories with a full basement partially below grade. Rennovations include the addition of a new third floor, minor rooftop additions, seismic upgrade, façade and window restoration according to National Park Service historic standards, landscaping and new mechanical systems throughout.

### 1880 NW Flanders St. - New Hotel

The new construction hotel is five stories plus a rooftop penthouse. The ground floor includes food and beverage use, approximately 80 hotel rooms on floors 2-5, roof terrace amenity, and a full basement with amenity and back-of-house uses. The basement is anticipated to be cast-in-place concrete and wood framed construction above grade.