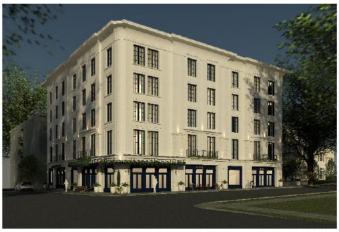

### **QUALITY & PERMANENCE**

- 1. Landmark Windows. Commissioners emphasized that the original windows with their muntin patterns and unique opalescent glazing are character defining features that must be retained as much as possible. A thorough window survey will be necessary to determine window repair. Until a window survey is provided, Commission is not prepared to consider replacement of any original, street-facing windows. Multiple commissioners noted that if clear glazing is desired for increased natural lighting, it should be limited to openings that are not as visible from the street, and that the more prominent and visible windows should be restored with the original pearlescent glazing in their original window assembly. That will ensure that the public can see and understand the original conditions of the building.
- 2. Landmark Chimney. Commissioners note that while it is critical to retain and restore the historic materials of the Landmark building, that removal of the one full and one partial chimney on the rear façade in order to facilitate the removal of the non-original elevator overrun, is a supportable change. Commissioners noted that this removal of original historic materials is a tradeoff for retention and repair of original character-defining windows and other street-facing elements.
- Landmark Historic Materials. Commissioners noted that they need a clear understanding of the preservation plan for the Landmark. Please prepare and submit condition assessments of the historic materials and use the conditions assessments to determine what materials can be changed.
- 4. Landmark Parapet Railing. Commissioners conceptually support the addition of a taller parapet or railing to support the continued use of the building. However, detailing will be critical to ensure that the proposed railing is minimal and does not draw attention to itself. Consider setting the railing back from the parapet to minimize its appearance from the street. It may be appropriate to push it back further from NW Everett, while locating it closer to the parapet at the north, east and west sides.
- 5. Hotel Coherency. The Northwest District Association testified to note that the design at the pre-application conference was more coherent than the current (DAR) design (images below). Numerous commissioners agreed with these comments and noted that aspects of the earlier design, with its regular fenestration, consistent parapet proportions and wider entry canopy, was a stronger design. The curved windows, pilasters, main entry proportions, and parapet were noted as elements in the current design that need more design development.

PreApp DAR

6. **Hotel Parapet.** Commissioners questioned the stacked corner parapet at the northwest corner and did not support a height Modification to create this condition. Commissioners generally felt the level parapet in the pre-application conference was a more typical condition than the stepped parapet in the DAR submittal in this historic district context. (images above)