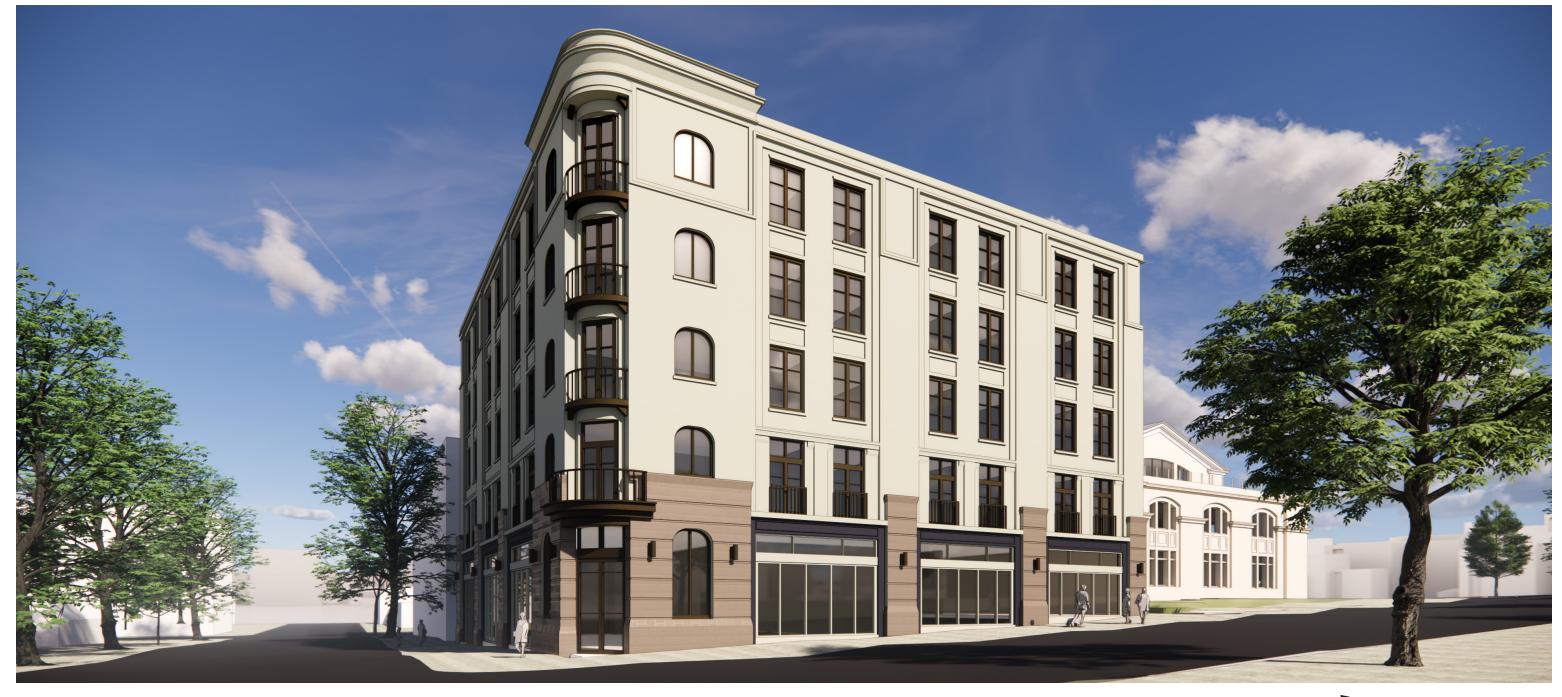

### CONTEXT

- 1. Hotel Architecture. The Alphabet Historic District is notable for its diversity of architectural styles. Commissioners are generally supportive of the general French-inspired stylistic direction but additional studies are necessary to ensure a contextual relationship to the historic district setting. Elements noting as needing further context study and precedent include the corner entrance, the ground floor pilaster height and detailing, fenestration patterns and building materials. It's important to find examples of these elements on buildings of similar scale, as some elements (such as corner entries) are typically found on buildings of certain scales. Commissioners suggested that the patterning of the balcony railings could be derived from the window patterning at the Landmark to create a subtle reference to the neighboring Landmark. The three-sided projecting bays on the two apartment buildings on the block (and other nearby buildings) might also be an opportunity to reflect contextual elements in the design.
- 2. **Hotel Height Modifications.** Commissioners were mixed about whether the requested height Modifications would be supportable. In general, the applicant should explore design solutions to reduce the quantity of height modification requests. These may include moving amenity space down a floor so the only spaces at the roof level are those that qualify as stair and elevator overruns, and/or reducing the height of the overruns so they fall within the code-allowed height exceptions. Commissioners suggested that sight lines from NW Everett and other nearby streets would help to demonstrate the visual impacts of the proposed penthouse, and whether a Modification is supportable.
- 3. **Hotel Loading Modifications.** Commissioners were generally supportive of the proposed Modifications to allow loading to be accessed in a rearward motion, and were supportive of the reduced interior loading dimensions. However, some Commissioners noted that as long-range planning directs more bikes to NW Flanders, that it is not the ideal street for loading. However, Commissioners understand that the location may be the only feasible on-site option.

### **QUALITY & PERMANENCE**

- 1. Landmark Windows. Commissioners emphasized that the original windows with their muntin patterns and unique opalescent glazing are character defining features that must be retained as much as possible. A thorough window survey will be necessary to determine window repair. Until a window survey is provided, Commission is not prepared to consider replacement of any original, street-facing windows. Multiple commissioners noted that if clear glazing is desired for increased natural lighting, it should be limited to openings that are not as visible from the street, and that the more prominent and visible windows should be restored with the original pearlescent glazing in their original window assembly. That will ensure that the public can see and understand the original conditions of the building.
- 2. Landmark Chimney. Commissioners note that while it is critical to retain and restore the historic materials of the Landmark building, that removal of the one full and one partial chimney on the rear façade in order to facilitate the removal of the non-original elevator overrun, is a supportable change. Commissioners noted that this removal of original historic materials is a tradeoff for retention and repair of original character-defining windows and other street-facing elements.
- Landmark Historic Materials. Commissioners noted that they need a clear understanding of the preservation plan for the Landmark. Please prepare and submit condition assessments of the historic materials and use the conditions assessments to determine what materials can be changed.
- 4. Landmark Parapet Railing. Commissioners conceptually support the addition of a taller parapet or railing to support the continued use of the building. However, detailing will be critical to ensure that the proposed railing is minimal and does not draw attention to itself. Consider setting the railing back from the parapet to minimize its appearance from the street. It may be appropriate to push it back further from NW Everett, while locating it closer to the parapet at the north, east and west sides.
- 5. Hotel Coherency. The Northwest District Association testified to note that the design at the pre-application conference was more coherent than the current (DAR) design (images below). Numerous commissioners agreed with these comments and noted that aspects of the earlier design, with its regular fenestration, consistent parapet proportions and wider entry canopy, was a stronger design. The curved windows, pilasters, main entry proportions, and parapet were noted as elements in the current design that need more design development.

### 1880 NW Flanders St. - New Hotel

The new construction hotel is five stories plus a rooftop penthouse. The ground floor includes food and beverage use, approximately 80 hotel rooms on floors 2-5, roof terrace amenity, and a full basement with amenity and back-of-house uses. The basement is anticipated to be cast-in-place concrete and wood framed construction above grade.

#### 1880 NW Flanders St. - New Hotel

The new construction hotel is five stories plus a rooftop penthouse. The ground floor includes food and beverage use, approximately 80 hotel rooms on floors 2-5, roof terrace amenity, and a full basement with amenity and back-of-house uses. The basement is anticipated to be cast-in-place concrete and wood framed construction above grade.