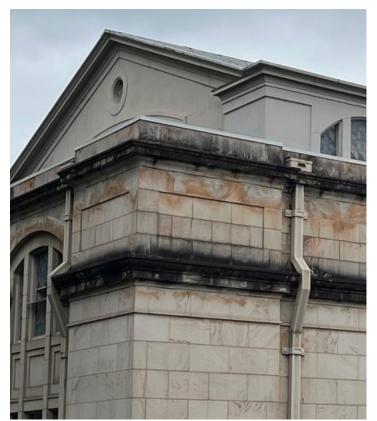

NORTH ELEVATION

**ELEVATIONS (HISTORIC)** SCALE: 1/16"=1'-0"

EXISTING NORTHEAST CHIMNEY - PROPOSED TO BE REMOVED AND REPLACED WITH STAIR ADDITION

EXISTING NORTHWEST
CHIMNEY - PROPOSED TO BE
REMOVED AND REPLACED
WITH STAIR ADDITION

EXISTING, NON-HISTORIC,
ELEVATOR OVERRUN TO BE DEMOLISHED

12" HIGH EXISTING PARAPET CONDITION

ORIGINAL NORTH ELEVATION DRAWING

**EXISTING CONDITIONS (HISTORIC)** 

**EXISTING FACADE CONDITION** 

NORTH WINDOW BAY/FACADE MATERIAL

**EXISTING METAL SHEET** CLADDING OVER HISTORIC **CEMENTITIOUS FINISH** 

WINDOW CONDITION EXAMPLE

ENLARGED WINDOW DETAIL

**EXISTING STONE TO REMAIN** 

STAIR TOWER ADDITIONS - STUCCO AND METAL COPING

EXTERIOR MATERIALS (HISTORIC)