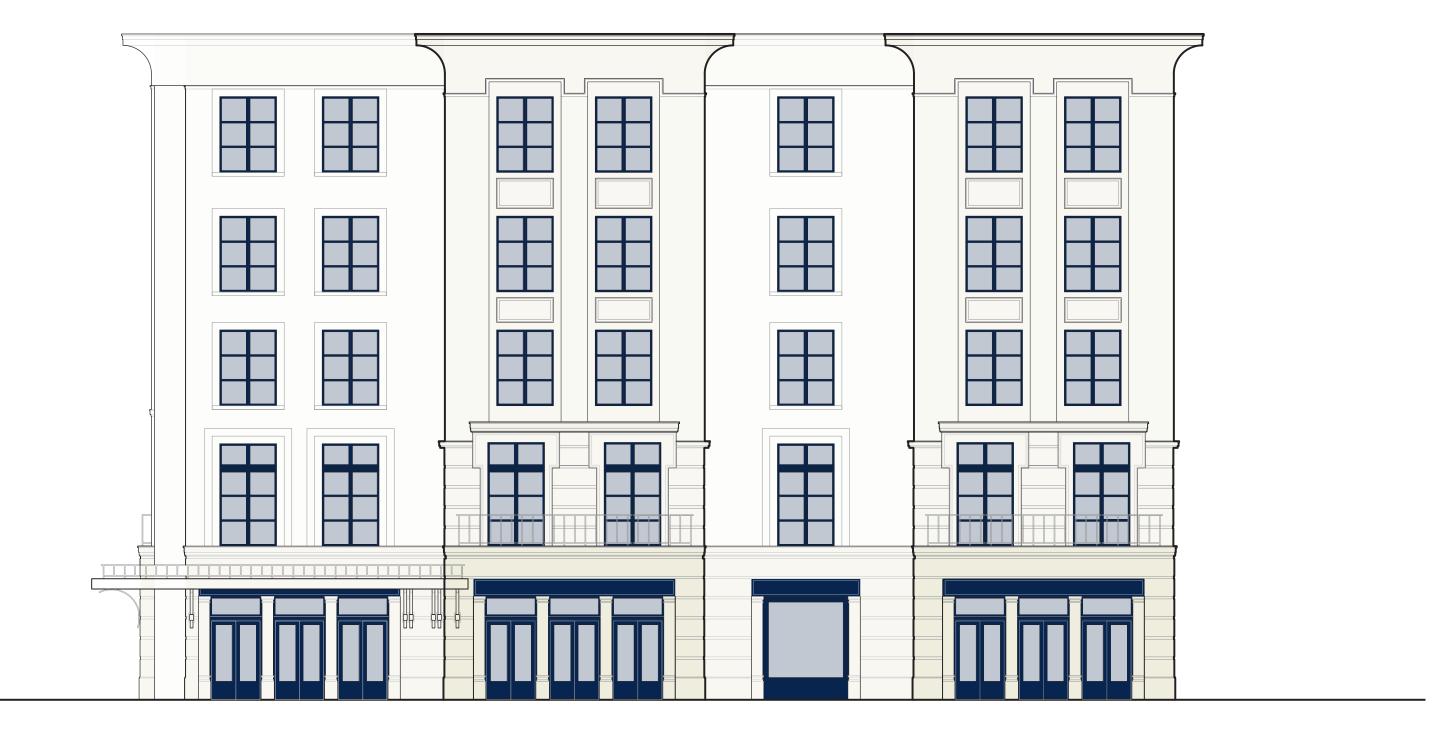

### **QUALITY & PERMANENCE**

- 1. Landmark Windows. Commissioners emphasized that the original windows with their muntin patterns and unique opalescent glazing are character defining features that must be retained as much as possible. A thorough window survey will be necessary to determine window repair. Until a window survey is provided, Commission is not prepared to consider replacement of any original, street-facing windows. Multiple commissioners noted that if clear glazing is desired for increased natural lighting, it should be limited to openings that are not as visible from the street, and that the more prominent and visible windows should be restored with the original pearlescent glazing in their original window assembly. That will ensure that the public can see and understand the original conditions of the building.
- 2. Landmark Chimney. Commissioners note that while it is critical to retain and restore the historic materials of the Landmark building, that removal of the one full and one partial chimney on the rear façade in order to facilitate the removal of the non-original elevator overrun, is a supportable change. Commissioners noted that this removal of original historic materials is a tradeoff for retention and repair of original character-defining windows and other street-facing elements.
- Landmark Historic Materials. Commissioners noted that they need a clear understanding of the preservation plan for the Landmark. Please prepare and submit condition assessments of the historic materials and use the conditions assessments to determine what materials can be changed.
- 4. Landmark Parapet Railing. Commissioners conceptually support the addition of a taller parapet or railing to support the continued use of the building. However, detailing will be critical to ensure that the proposed railing is minimal and does not draw attention to itself. Consider setting the railing back from the parapet to minimize its appearance from the street. It may be appropriate to push it back further from NW Everett, while locating it closer to the parapet at the north, east and west sides.
- 5. Hotel Coherency. The Northwest District Association testified to note that the design at the pre-application conference was more coherent than the current (DAR) design (images below). Numerous commissioners agreed with these comments and noted that aspects of the earlier design, with its regular fenestration, consistent parapet proportions and wider entry canopy, was a stronger design. The curved windows, pilasters, main entry proportions, and parapet were noted as elements in the current design that need more design development.

PreApp DAR

6. **Hotel Parapet.** Commissioners questioned the stacked corner parapet at the northwest corner and did not support a height Modification to create this condition. Commissioners generally felt the level parapet in the pre-application conference was a more typical condition than the stepped parapet in the DAR submittal in this historic district context. (images above)

### 1880 NW Flanders St. - New Hotel

The new construction hotel is five stories plus a rooftop penthouse. The ground floor includes food and beverage use, approximately 80 hotel rooms on floors 2-5, roof terrace amenity, and a full basement with amenity and back-of-house uses. The basement is anticipated to be cast-in-place concrete and wood framed construction above grade.

ELEVATIONS (NEW) SCALE: 1/16"=1'-0"

NORTH ELEVATION

**ELEVATIONS (NEW)** 

SCALE: 1/16"=1'-0"

PENTHOUSE CONCEPT

WOOD STOREFRONT SURROUND

STONE

LDA