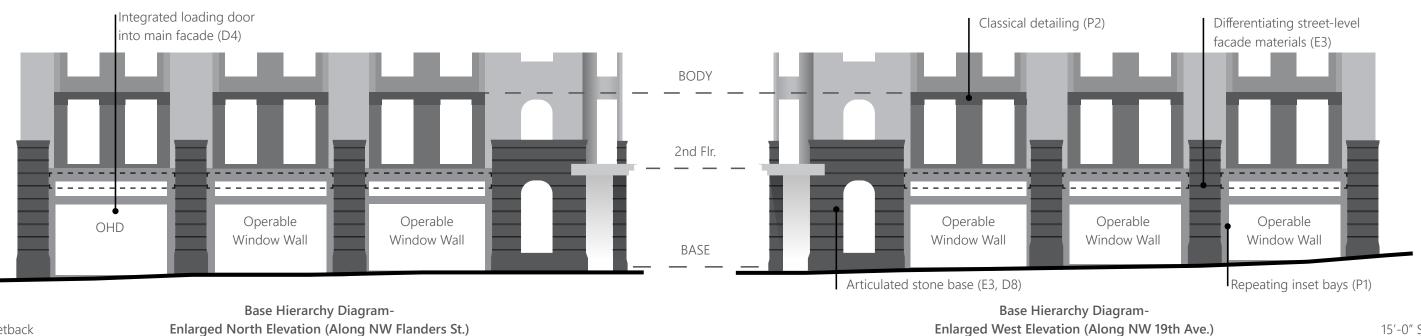

# **Featured Guidelines -**

Integrated loading door

into main facade (D4)

- D2 Make the main entrances to buildings prominent, interesting, pedestrain accessible, and transit-oriented
- D3 Enhance site and building design through appropriate placement, scale, and variety of landscape features
- **D4** Design parking garage exteriors to visually respect and integrate with adjacent buildings and environments
- D8 All parts of a building should be interesting to view, of long lasting quality, and designed to form a cohesive composition
- E3 Create a sense of enclosure to buildings along sidewalks and pedestrian areas by incorporating small scale building design features, creating effective gathering spaces, and differentiating street level facades
- **E4** Create intersections that are active, unified, and have a clear identity through careful scaling detail and location of buildings, outdoor areas and entrances
- E5 Enhance the comfort of pedestrians by locating and designing buildings and outdoor areas to control the adverse effects of sun, shadow, glare, reflection, wind and rain
- P1 Enhance the sense of place and identity by incorporating site and building design features that respond to the areas desired characteristics and traditions
- P2 Enhance the identity of historic and conservation districts by incorporating site and building design features that reinforce the areas historic significance

Differentiating street-level

facade materials (E3)

Classical detailing (P2)

- Featured Guidelines D2 Make the main entrances to houses and buildings prominent, interesting, pedestrain accessible, and transit-oriented
  - D7 Reduce the impact of new development on established neighborhoods by incorporating elements of nearby, quality buildings such as building details, massing, proportions, and materials
  - D8 All parts of a building should be interesting to view, of long lasting quality, and designed to form a cohesive composition
  - P1 Enhance the sense of place and identity by incorporating site and building design features that respond to the areas desired characteristics and traditions

West Elevation Diagram (Along NW 19th Ave.)

**D8** All parts of a building should be interesting to view, of long lasting quality, and designed to form a cohesive composition

**E3** Create a sense of enclosure to buildings along sidewalks and pedestrian areas by incorporating small scale building design features, creating effective gathering spaces, and differentiating street level facades

**P1** Enhance the sense of place and identity by incorporating site and building design features that respond to the areas desired characteristics and traditions

**P2** Enhance the identity of historic and conservation districts by incorporating site and building design features that reinforce the areas historic significance