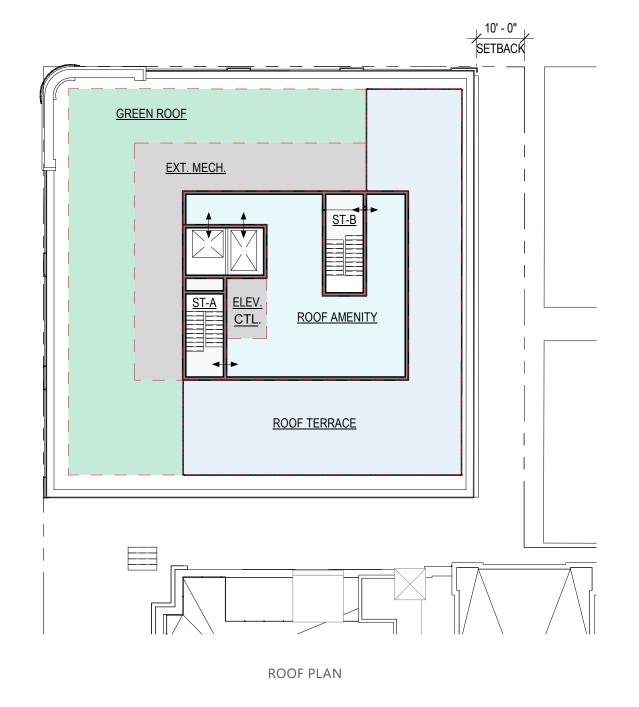

### 1880 NW Flanders St. - New Hotel

The new construction hotel is five stories plus a rooftop penthouse. The ground floor includes food and beverage use, approximately 80 hotel rooms on floors 2-5, roof terrace amenity, and a full basement with amenity and back-of-house uses. The basement is anticipated to be cast-in-place concrete and wood framed construction above grade.

#### 1880 NW Flanders St. - New Hotel

The new construction hotel is five stories plus a rooftop penthouse. The ground floor includes food and beverage use, approximately 80 hotel rooms on floors 2-5, roof terrace amenity, and a full basement with amenity and back-of-house uses. The basement is anticipated to be cast-in-place concrete and wood framed construction above grade.