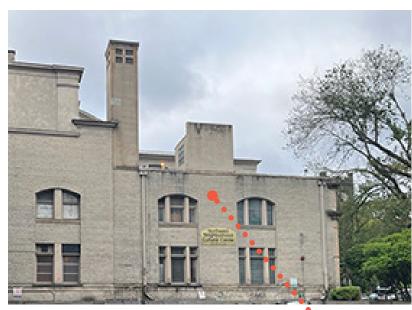

### 1819 NW Everett St. - Adaptive Reuse

Founders Developments is honored to take on the restoration and adaptive re-use of Solon Spencer Beman's historic 1909 First Church of Christ, Scientist, most recently the Northwest Neighborhood Cultural Center. The project goal is to maintain the property's National Landmark status and through preservation, ensure longevity of the building for the public to enjoy for generations to come.

Founders Developments intends to convert the historic property into an exceptional social club, while preserving and restoring the architectural features of the exterior facade's intricate Beaux-Arts design. The adaptive reuse of the historic landmark building includes event spaces, food and beverage, wellness, spa, social amenities and other and back-of-house uses.

The existing building currently consists of two stories with a full basement partially below grade. Rennovations include the addition of a new third floor, minor rooftop additions, seismic upgrade, façade and window restoration according to National Park Service historic standards, landscaping and new mechanical systems throughout.