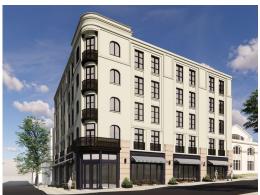

### **QUALITY & PERMANENCE**

- 1. Landmark Windows. Commissioners emphasized that the original windows with their muntin patterns and unique opalescent glazing are character defining features that must be retained as much as possible. A thorough window survey will be necessary to determine window repair. Until a window survey is provided, Commission is not prepared to consider replacement of any original, street-facing windows. Multiple commissioners noted that if clear glazing is desired for increased natural lighting, it should be limited to openings that are not as visible from the street, and that the more prominent and visible windows should be restored with the original pearlescent glazing in their original window assembly. That will ensure that the public can see and understand the original conditions of the building.
- 2. Landmark Chimney. Commissioners note that while it is critical to retain and restore the historic materials of the Landmark building, that removal of the one full and one partial chimney on the rear façade in order to facilitate the removal of the non-original elevator overrun, is a supportable change. Commissioners noted that this removal of original historic materials is a tradeoff for retention and repair of original character-defining windows and other street-facing elements.
- Landmark Historic Materials. Commissioners noted that they need a clear understanding of the preservation plan for the Landmark. Please prepare and submit condition assessments of the historic materials and use the conditions assessments to determine what materials can be changed.
- 4. Landmark Parapet Railing. Commissioners conceptually support the addition of a taller parapet or railing to support the continued use of the building. However, detailing will be critical to ensure that the proposed railing is minimal and does not draw attention to itself. Consider setting the railing back from the parapet to minimize its appearance from the street. It may be appropriate to push it back further from NW Everett, while locating it closer to the parapet at the north, east and west sides.
- 5. Hotel Coherency. The Northwest District Association testified to note that the design at the pre-application conference was more coherent than the current (DAR) design (images below). Numerous commissioners agreed with these comments and noted that aspects of the earlier design, with its regular fenestration, consistent parapet proportions and wider entry canopy, was a stronger design. The curved windows, pilasters, main entry proportions, and parapet were noted as elements in the current design that need more design development.

PreApp DAR

6. **Hotel Parapet.** Commissioners questioned the stacked corner parapet at the northwest corner and did not support a height Modification to create this condition. Commissioners generally felt the level parapet in the pre-application conference was a more typical condition than the stepped parapet in the DAR submittal in this historic district context. (images above)