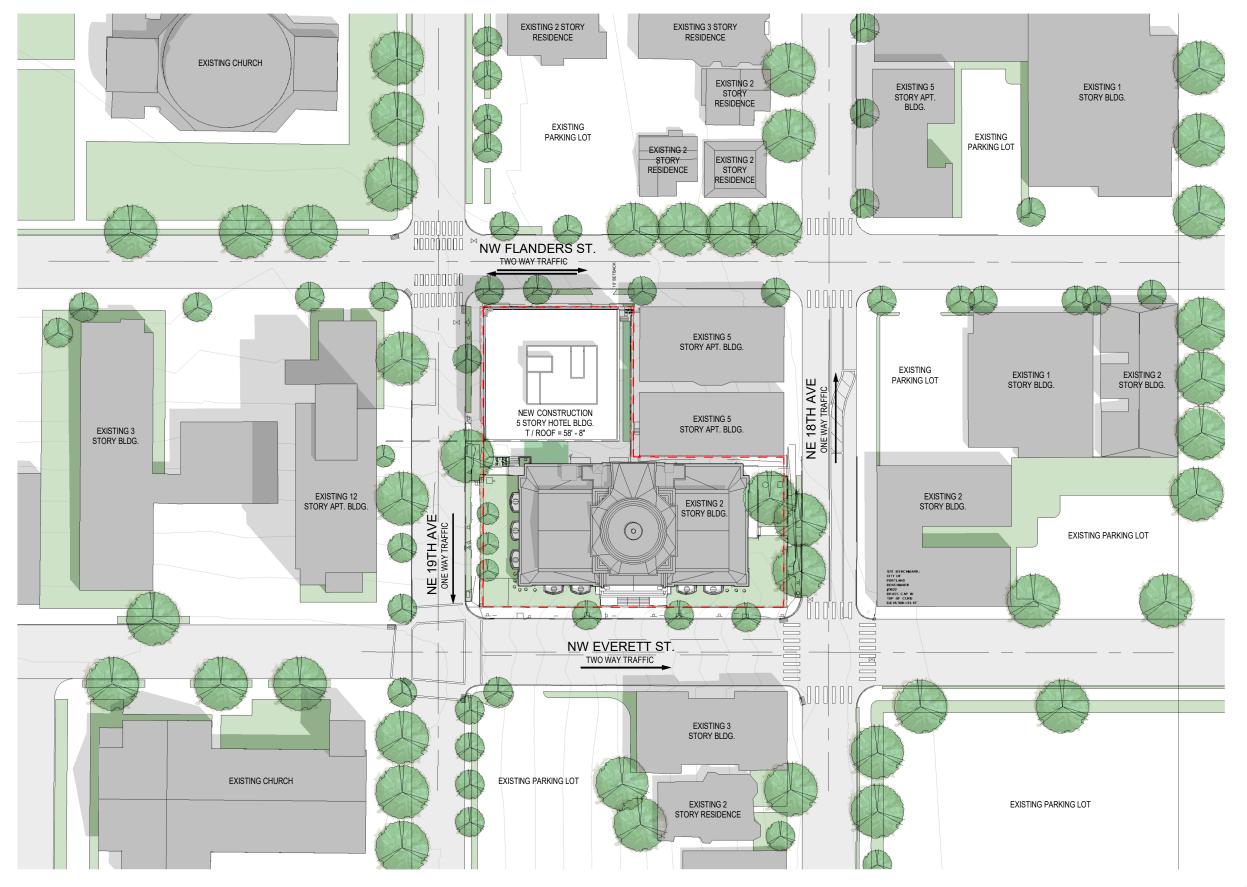

### Site

The site totals 29,997 square feet with the southern parcel consisting of an existing building listed on the National Register of Historic Buildings, First Church of Christ Scientist, and a surface parking lot in the northern parcel. Two distinct buildings are planned, one adaptive reuse of the historic landmark building and another new construction hotel on the adjacent parking lot . The site requires reconstruction of the adjacent public right-of-way, new utility services, and exterior landscaping for both parcels.

### 1880 NW Flanders St. - New Hotel

The new construction hotel is five stories plus a rooftop penthouse. The ground floor includes food and beverage use, approximately 80 hotel rooms on floors 2-5, roof terrace amenity, and a full basement with amenity and back-of-house uses. The basement is anticipated to be cast-in-place concrete and wood framed construction above grade.

### **ENLARGED SITE PLAN**

1819 NW EVERETT EXISTING HISTORIC LANDMARK BUILDING

#### Site

The site totals 29,997 square feet with the southern parcel consisting of an existing building listed on the National Register of Historic Buildings, First Church of Christ Scientist, and a surface parking lot in the northern parcel. Two distinct buildings are planned, one adaptive reuse of the historic landmark building and another new construction hotel on the adjacent parking lot . The site requires reconstruction of the adjacent public right-of-way, new utility services, and exterior landscaping for both parcels.

#### 1880 NW Flanders St. - New Hotel

The new construction hotel is five stories plus a rooftop penthouse. The ground floor includes food and beverage use, approximately 80 hotel rooms on floors 2-5, roof terrace amenity, and a full basement with amenity and back-of-house uses. The basement is anticipated to be cast-in-place concrete and wood framed construction above grade.

#### **ENLARGED SITE PLAN**

1819 NW EVERETT EXISTING HISTORIC LANDMARK BUILDING