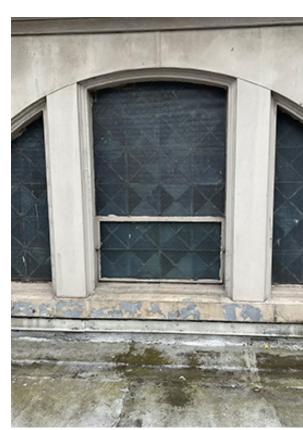

### **QUALITY & PERMANENCE**

- 1. Landmark Windows. Commissioners emphasized that the original windows with their muntin patterns and unique opalescent glazing are character defining features that must be retained as much as possible. A thorough window survey will be necessary to determine window repair. Until a window survey is provided, Commission is not prepared to consider replacement of any original, street-facing windows. Multiple commissioners noted that if clear glazing is desired for increased natural lighting, it should be limited to openings that are not as visible from the street, and that the more prominent and visible windows should be restored with the original pearlescent glazing in their original window assembly. That will ensure that the public can see and understand the original conditions of the building.
- 2. Landmark Chimney. Commissioners note that while it is critical to retain and restore the historic materials of the Landmark building, that removal of the one full and one partial chimney on the rear façade in order to facilitate the removal of the non-original elevator overrun, is a supportable change. Commissioners noted that this removal of original historic materials is a tradeoff for retention and repair of original character-defining windows and other street-facing elements.
- Landmark Historic Materials. Commissioners noted that they need a clear understanding of the preservation plan for the Landmark. Please prepare and submit condition assessments of the historic materials and use the conditions assessments to determine what materials can be changed.
- 4. Landmark Parapet Railing. Commissioners conceptually support the addition of a taller parapet or railing to support the continued use of the building. However, detailing will be critical to ensure that the proposed railing is minimal and does not draw attention to itself. Consider setting the railing back from the parapet to minimize its appearance from the street. It may be appropriate to push it back further from NW Everett, while locating it closer to the parapet at the north, east and west sides.
- 5. Hotel Coherency. The Northwest District Association testified to note that the design at the pre-application conference was more coherent than the current (DAR) design (images below). Numerous commissioners agreed with these comments and noted that aspects of the earlier design, with its regular fenestration, consistent parapet proportions and wider entry canopy, was a stronger design. The curved windows, pilasters, main entry proportions, and parapet were noted as elements in the current design that need more design development.

SOUTH ELEVATION

NORTH ELEVATION

EXISTING WINDOW TO BE REPLACED WITH CLEAR GLASS IN GEOMETRIC PATTERN TO MATCH HISTORIC LAYOUT. EXISTING FRAME AND MULLIONS TO BE REPAIRED AND/OR REPLACED IN KIND IN HISTORIC CONFIGURATION.

EXISTING GLASS AND FRAME TO BE REPAIRED AND/OR REPLACED

EAST ELEVATION

WEST ELEVATION

EXISTING WINDOW TO BE REPLACED WITH SEMI-TRANSPARENT PRIVACY GLASS WITHOUT GEOMETRIC GLASS LITE DIVISIONS. FRAME AND MULLIONS TO BE REPLACED WITH NEW IN HISTORIC CONFIGURATION