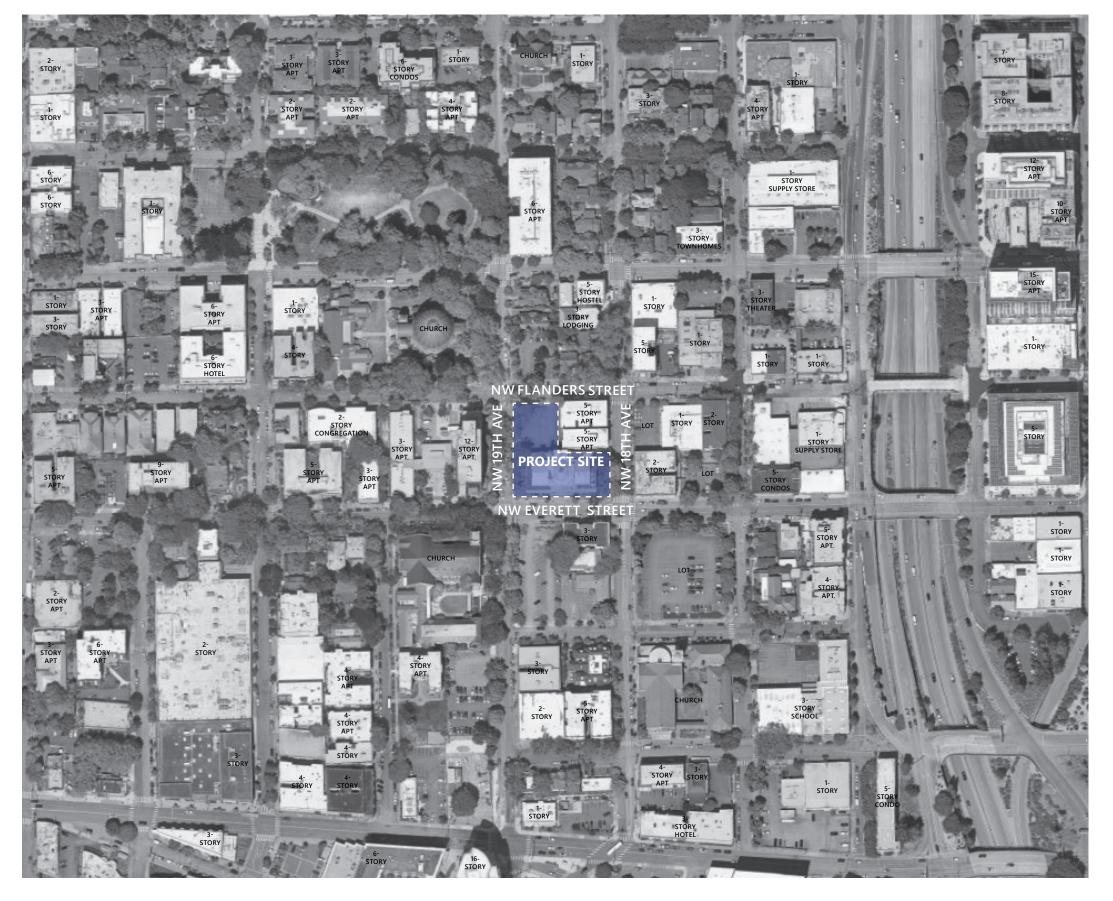

### Site

The site totals 29,997 square feet with the southern parcel consisting of an existing building listed on the National Register of Historic Buildings, First Church of Christ Scientist, and a surface parking lot in the northern parcel. Two distinct buildings are planned, one adaptive reuse of the historic landmark building and another new construction hotel on the adjacent parking lot . The site requires reconstruction of the adjacent public right-of-way, new utility services, and exterior landscaping for both parcels.

#### Site

The site totals 29,997 square feet with the southern parcel consisting of an existing building listed on the National Register of Historic Buildings, First Church of Christ Scientist, and a surface parking lot in the northern parcel. Two distinct buildings are planned, one adaptive reuse of the historic landmark building and another new construction hotel on the adjacent parking lot . The site requires reconstruction of the adjacent public right-of-way, new utility services, and exterior landscaping for both parcels.