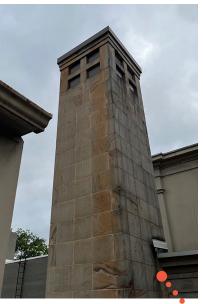

### **QUALITY & PERMANENCE**

- 1. Landmark Windows. Commissioners emphasized that the original windows with their muntin patterns and unique opalescent glazing are character defining features that must be retained as much as possible. A thorough window survey will be necessary to determine window repair. Until a window survey is provided, Commission is not prepared to consider replacement of any original, street-facing windows. Multiple commissioners noted that if clear glazing is desired for increased natural lighting, it should be limited to openings that are not as visible from the street, and that the more prominent and visible windows should be restored with the original pearlescent glazing in their original window assembly. That will ensure that the public can see and understand the original conditions of the building.
- 2. Landmark Chimney. Commissioners note that while it is critical to retain and restore the historic materials of the Landmark building, that removal of the one full and one partial chimney on the rear façade in order to facilitate the removal of the non-original elevator overrun, is a supportable change. Commissioners noted that this removal of original historic materials is a tradeoff for retention and repair of original character-defining windows and other street-facing elements.
- Landmark Historic Materials. Commissioners noted that they need a clear understanding of the preservation plan for the Landmark. Please prepare and submit condition assessments of the historic materials and use the conditions assessments to determine what materials can be changed.
- 4. Landmark Parapet Railing. Commissioners conceptually support the addition of a taller parapet or railing to support the continued use of the building. However, detailing will be critical to ensure that the proposed railing is minimal and does not draw attention to itself. Consider setting the railing back from the parapet to minimize its appearance from the street. It may be appropriate to push it back further from NW Everett, while locating it closer to the parapet at the north, east and west sides.
- 5. Hotel Coherency. The Northwest District Association testified to note that the design at the pre-application conference was more coherent than the current (DAR) design (images below). Numerous commissioners agreed with these comments and noted that aspects of the earlier design, with its regular fenestration, consistent parapet proportions and wider entry canopy, was a stronger design. The curved windows, pilasters, main entry proportions, and parapet were noted as elements in the current design that need more design development.

NORTH ELEVATION

**ELEVATIONS (HISTORIC)** SCALE: 1/16"=1'-0"

EXISTING NORTHEAST CHIMNEY - PROPOSED TO BE REMOVED AND REPLACED WITH STAIR ADDITION

EXISTING NORTHWEST
CHIMNEY - PROPOSED TO BE
REMOVED AND REPLACED
WITH STAIR ADDITION

SCALE: 1/16"=1'-0"

EXISTING NORTHEAST CHIMNEY - PROPOSED TO BE REMOVED AND REPLACED WITH STAIR ADDITION

EXISTING NORTHWEST
CHIMNEY - PROPOSED TO BE
REMOVED AND REPLACED
WITH STAIR ADDITION

EXISTING, NON-HISTORIC,