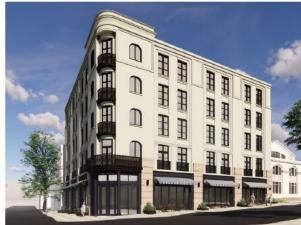

### **QUALITY & PERMANENCE**

- 1. Landmark Windows. Commissioners emphasized that the original windows with their muntin patterns and unique opalescent glazing are character defining features that must be retained as much as possible. A thorough window survey will be necessary to determine window repair. Until a window survey is provided, Commission is not prepared to consider replacement of any original, street-facing windows. Multiple commissioners noted that if clear glazing is desired for increased natural lighting, it should be limited to openings that are not as visible from the street, and that the more prominent and visible windows should be restored with the original pearlescent glazing in their original window assembly. That will ensure that the public can see and understand the original conditions of the building.
- 2. Landmark Chimney. Commissioners note that while it is critical to retain and restore the historic materials of the Landmark building, that removal of the one full and one partial chimney on the rear façade in order to facilitate the removal of the non-original elevator overrun, is a supportable change. Commissioners noted that this removal of original historic materials is a tradeoff for retention and repair of original character-defining windows and other street-facing elements.
- Landmark Historic Materials. Commissioners noted that they need a clear understanding of the preservation plan for the Landmark. Please prepare and submit condition assessments of the historic materials and use the conditions assessments to determine what materials can be changed.
- 4. Landmark Parapet Railing. Commissioners conceptually support the addition of a taller parapet or railing to support the continued use of the building. However, detailing will be critical to ensure that the proposed railing is minimal and does not draw attention to itself. Consider setting the railing back from the parapet to minimize its appearance from the street. It may be appropriate to push it back further from NW Everett, while locating it closer to the parapet at the north, east and west sides.
- 5. Hotel Coherency. The Northwest District Association testified to note that the design at the pre-application conference was more coherent than the current (DAR) design (images below). Numerous commissioners agreed with these comments and noted that aspects of the earlier design, with its regular fenestration, consistent parapet proportions and wider entry canopy, was a stronger design. The curved windows, pilasters, main entry proportions, and parapet were noted as elements in the current design that need more design development.

PreApp DAR

6. **Hotel Parapet.** Commissioners questioned the stacked corner parapet at the northwest corner and did not support a height Modification to create this condition. Commissioners generally felt the level parapet in the pre-application conference was a more typical condition than the stepped parapet in the DAR submittal in this historic district context. (images above)