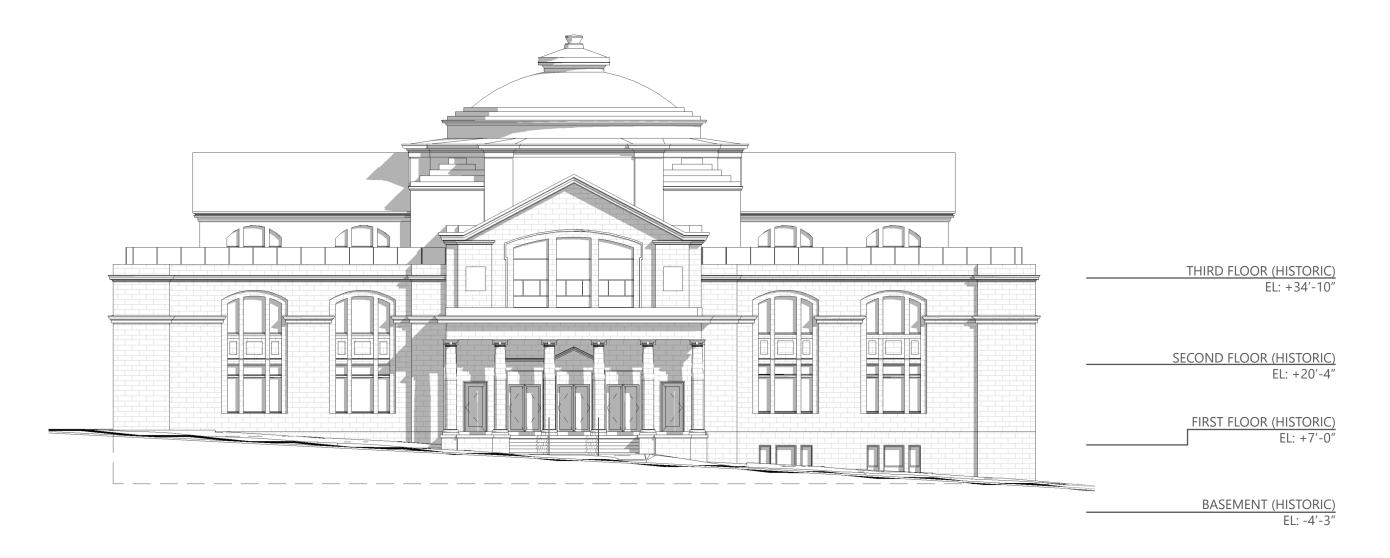

NW EVERETT ST

NW 18TH AVE

NW EVERETT ST

SCALE: 1"=20'-0"

SOUTH ELEVATION

**ELEVATIONS (HISTORIC)** SCALE: 1/16"=1'-0"

EAST ELEVATION WEST ELEVATION

ELEVATIONS (HISTORIC)

NORTH ELEVATION

**ELEVATIONS (HISTORIC)** SCALE: 1/16"=1'-0"

EXISTING NORTHEAST CHIMNEY - PROPOSED TO BE REMOVED AND REPLACED WITH STAIR ADDITION

EXISTING NORTHWEST
CHIMNEY - PROPOSED TO BE
REMOVED AND REPLACED
WITH STAIR ADDITION

nort

SCALE: 1"=20'-0"

SOUTH ELEVATION

ELEVATIONS (HISTORIC) SCALE: 1/16"=1'-0"

EAST ELEVATION WEST ELEVATION

ELEVATIONS (HISTORIC)

NORTH ELEVATION

**ELEVATIONS (HISTORIC)** 

SCALE: 1/16"=1'-0"

EXISTING NORTHEAST CHIMNEY - PROPOSED TO BE REMOVED AND REPLACED WITH STAIR ADDITION

EXISTING NORTHWEST
CHIMNEY - PROPOSED TO BE
REMOVED AND REPLACED
WITH STAIR ADDITION

EXISTING, NON-HISTORIC,