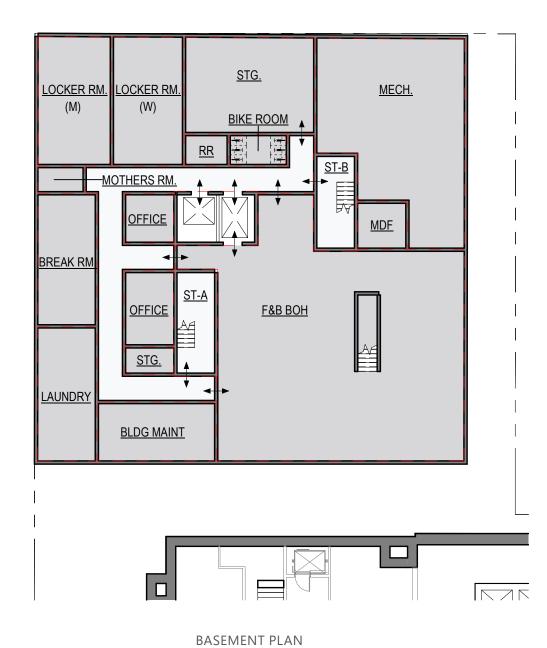

# 3D PERSPECTIVES (HISTORIC)

north

BASEMENT FLOOR PLAN (HISTORIC)

north S

NW EVERETT ST

north

NW 18TH AVE

SCALE: 1"=20'-0"

### 3D PERSPECTIVES (HISTORIC)

north

north

NW EVERETT ST

SCALE: 1"=20'-0"

NW 19TH AVE

NW EVERETT ST

NW EVERETT ST