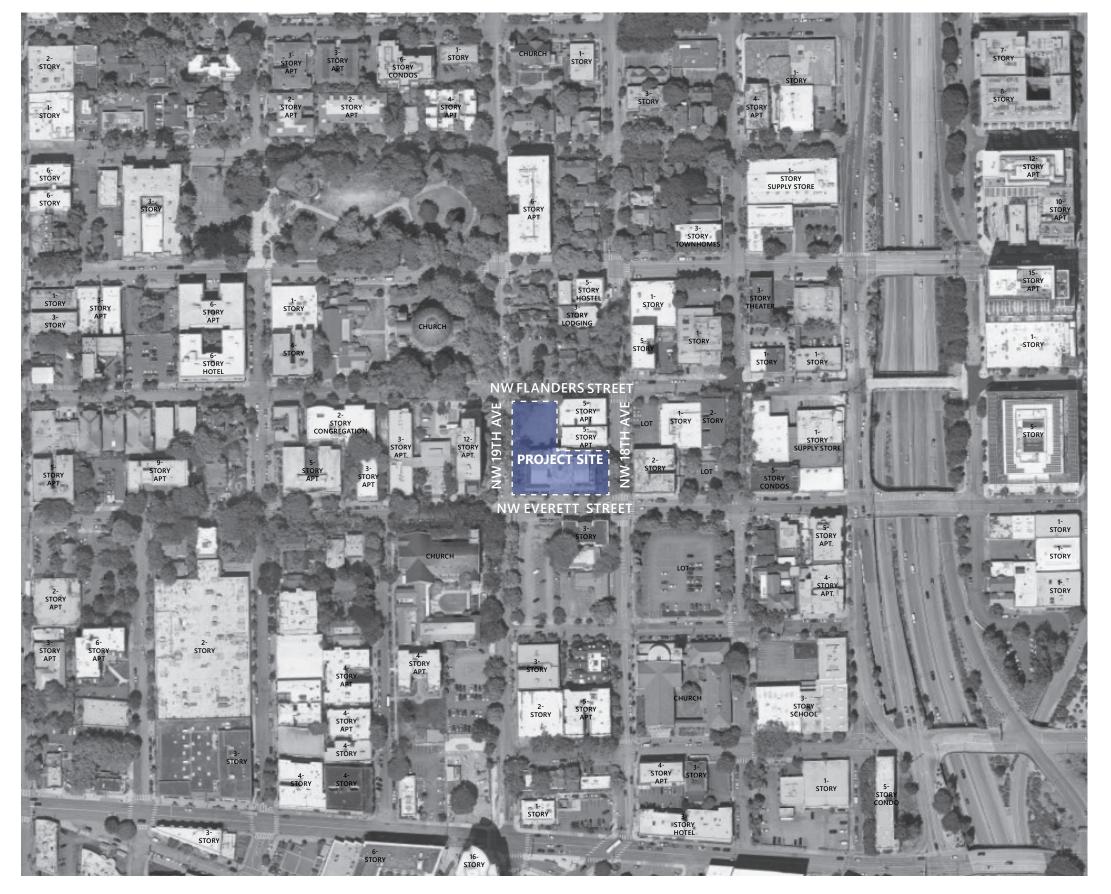

### Site

The site totals 29,997 square feet with the southern parcel consisting of an existing building listed on the National Register of Historic Buildings, First Church of Christ Scientist, and a surface parking lot in the northern parcel. Two distinct buildings are planned, one adaptive reuse of the historic landmark building and another new construction hotel on the adjacent parking lot . The site requires reconstruction of the adjacent public right-of-way, new utility services, and exterior landscaping for both parcels.

#### Site

The site totals 29,997 square feet with the southern parcel consisting of an existing building listed on the National Register of Historic Buildings, First Church of Christ Scientist, and a surface parking lot in the northern parcel. Two distinct buildings are planned, one adaptive reuse of the historic landmark building and another new construction hotel on the adjacent parking lot . The site requires reconstruction of the adjacent public right-of-way, new utility services, and exterior landscaping for both parcels.