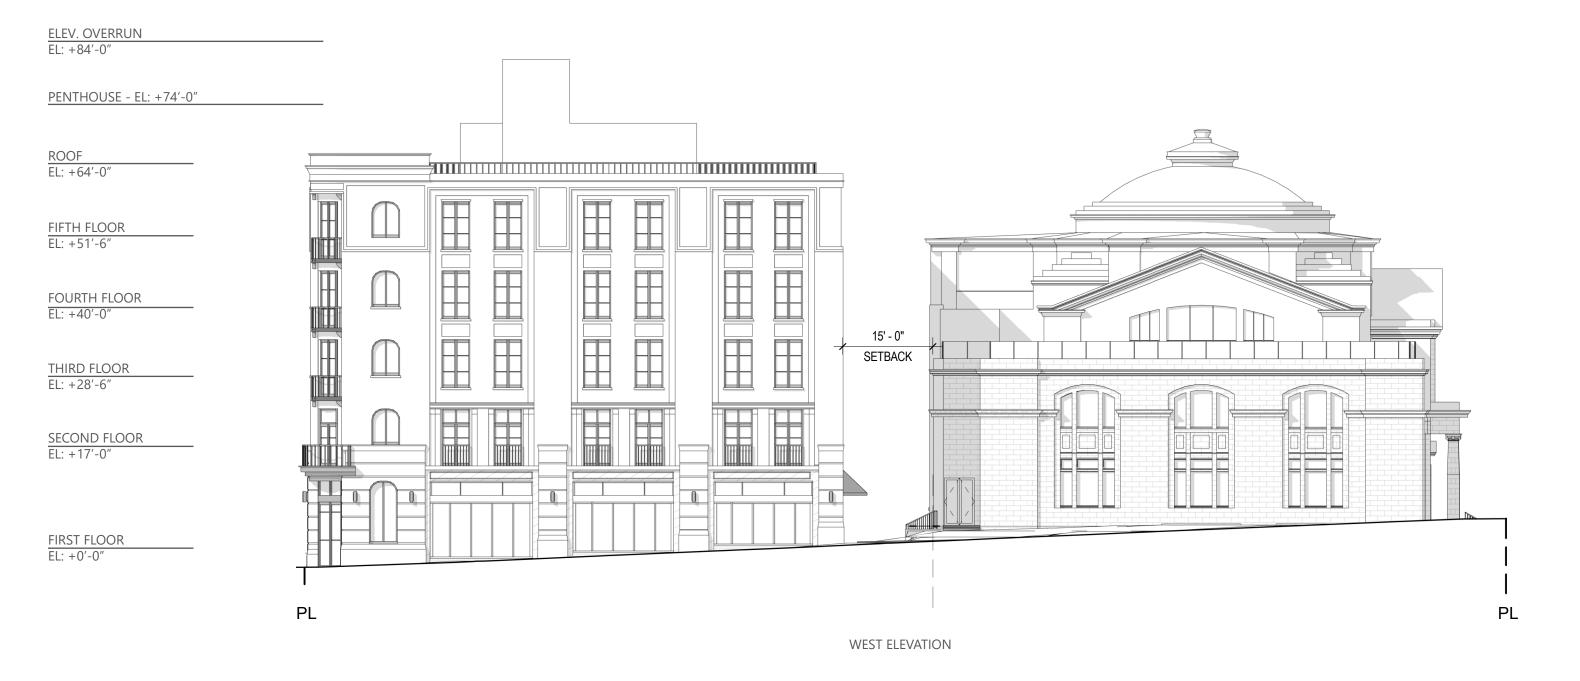

### 1880 NW Flanders St. - New Hotel

The new construction hotel is five stories plus a rooftop penthouse. The ground floor includes food and beverage use, approximately 80 hotel rooms on floors 2-5, roof terrace amenity, and a full basement with amenity and back-of-house uses. The basement is anticipated to be cast-in-place concrete and wood framed construction above grade.

#### 1880 NW Flanders St. - New Hotel

The new construction hotel is five stories plus a rooftop penthouse. The ground floor includes food and beverage use, approximately 80 hotel rooms on floors 2-5, roof terrace amenity, and a full basement with amenity and back-of-house uses. The basement is anticipated to be cast-in-place concrete and wood framed construction above grade.