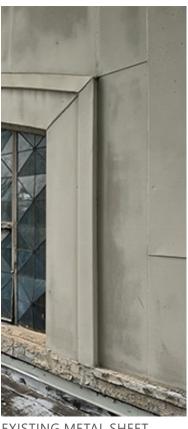

**EXISTING METAL SHEET** CLADDING OVER HISTORIC **CEMENTITIOUS FINISH** 

WINDOW CONDITION EXAMPLE

ENLARGED WINDOW DETAIL

**EXISTING STONE TO REMAIN** 

STAIR TOWER ADDITIONS - STUCCO AND METAL COPING

EXTERIOR MATERIALS (HISTORIC)

WINDOW CONDITION EXAMPLE

ENLARGED WINDOW DETAIL

EXISTING STONE TO REMAIN

STAIR TOWER ADDITIONS - STUCCO AND METAL COPING

EXTERIOR MATERIALS (HISTORIC)

SOUTH ELEVATION

NORTH ELEVATION

EXISTING WINDOW TO BE REPLACED WITH CLEAR GLASS IN GEOMETRIC PATTERN TO MATCH HISTORIC LAYOUT. EXISTING FRAME AND MULLIONS TO BE REPAIRED AND/OR REPLACED IN KIND IN HISTORIC CONFIGURATION.