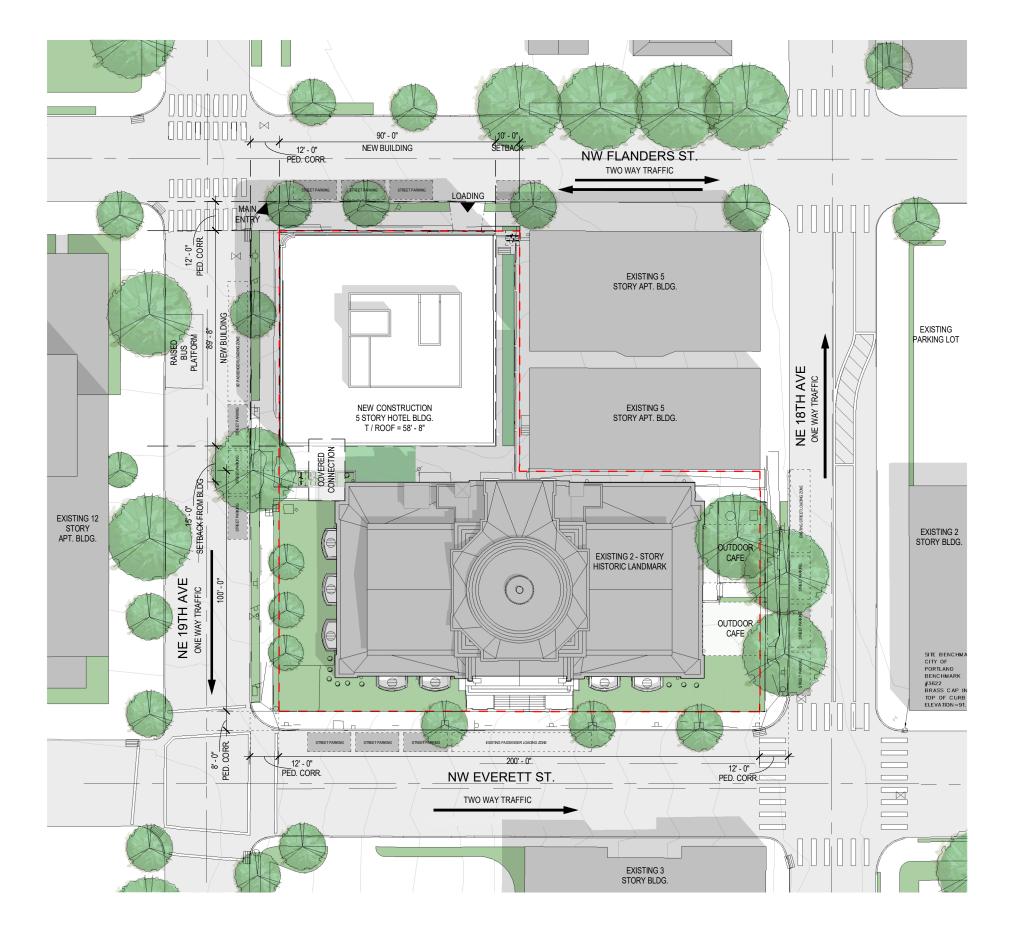

### Site

The site totals 29,997 square feet with the southern parcel consisting of an existing building listed on the National Register of Historic Buildings, First Church of Christ Scientist, and a surface parking lot in the northern parcel. Two distinct buildings are planned, one adaptive reuse of the historic landmark building and another new construction hotel on the adjacent parking lot . The site requires reconstruction of the adjacent public right-of-way, new utility services, and exterior landscaping for both parcels.

#### Site

The site totals 29,997 square feet with the southern parcel consisting of an existing building listed on the National Register of Historic Buildings, First Church of Christ Scientist, and a surface parking lot in the northern parcel. Two distinct buildings are planned, one adaptive reuse of the historic landmark building and another new construction hotel on the adjacent parking lot . The site requires reconstruction of the adjacent public right-of-way, new utility services, and exterior landscaping for both parcels.

### 1880 NW Flanders St. - New Hotel

The new construction hotel is five stories plus a rooftop penthouse. The ground floor includes food and beverage use, approximately 80 hotel rooms on floors 2-5, roof terrace amenity, and a full basement with amenity and back-of-house uses. The basement is anticipated to be cast-in-place concrete and wood framed construction above grade.

#### 1880 NW Flanders St. - New Hotel

The new construction hotel is five stories plus a rooftop penthouse. The ground floor includes food and beverage use, approximately 80 hotel rooms on floors 2-5, roof terrace amenity, and a full basement with amenity and back-of-house uses. The basement is anticipated to be cast-in-place concrete and wood framed construction above grade.