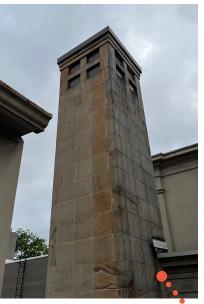

NORTH ELEVATION

**ELEVATIONS (HISTORIC)** SCALE: 1/16"=1'-0"

EXISTING NORTHEAST CHIMNEY - PROPOSED TO BE REMOVED AND REPLACED WITH STAIR ADDITION

EXISTING NORTHWEST
CHIMNEY - PROPOSED TO BE
REMOVED AND REPLACED
WITH STAIR ADDITION

EXISTING, NON-HISTORIC,
ELEVATOR OVERRUN TO BE DEMOLISHED

12" HIGH EXISTING PARAPET CONDITION

ORIGINAL NORTH ELEVATION DRAWING

**EXISTING CONDITIONS (HISTORIC)** 

**EXISTING FACADE CONDITION** 

NORTH WINDOW BAY/FACADE MATERIAL