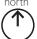

### Site

The site totals 29,997 square feet with the southern parcel consisting of an existing building listed on the National Register of Historic Buildings, First Church of Christ Scientist, and a surface parking lot in the northern parcel. Two distinct buildings are planned, one adaptive reuse of the historic landmark building and another new construction hotel on the adjacent parking lot . The site requires reconstruction of the adjacent public right-of-way, new utility services, and exterior landscaping for both parcels.

#### Site

The site totals 29,997 square feet with the southern parcel consisting of an existing building listed on the National Register of Historic Buildings, First Church of Christ Scientist, and a surface parking lot in the northern parcel. Two distinct buildings are planned, one adaptive reuse of the historic landmark building and another new construction hotel on the adjacent parking lot . The site requires reconstruction of the adjacent public right-of-way, new utility services, and exterior landscaping for both parcels.