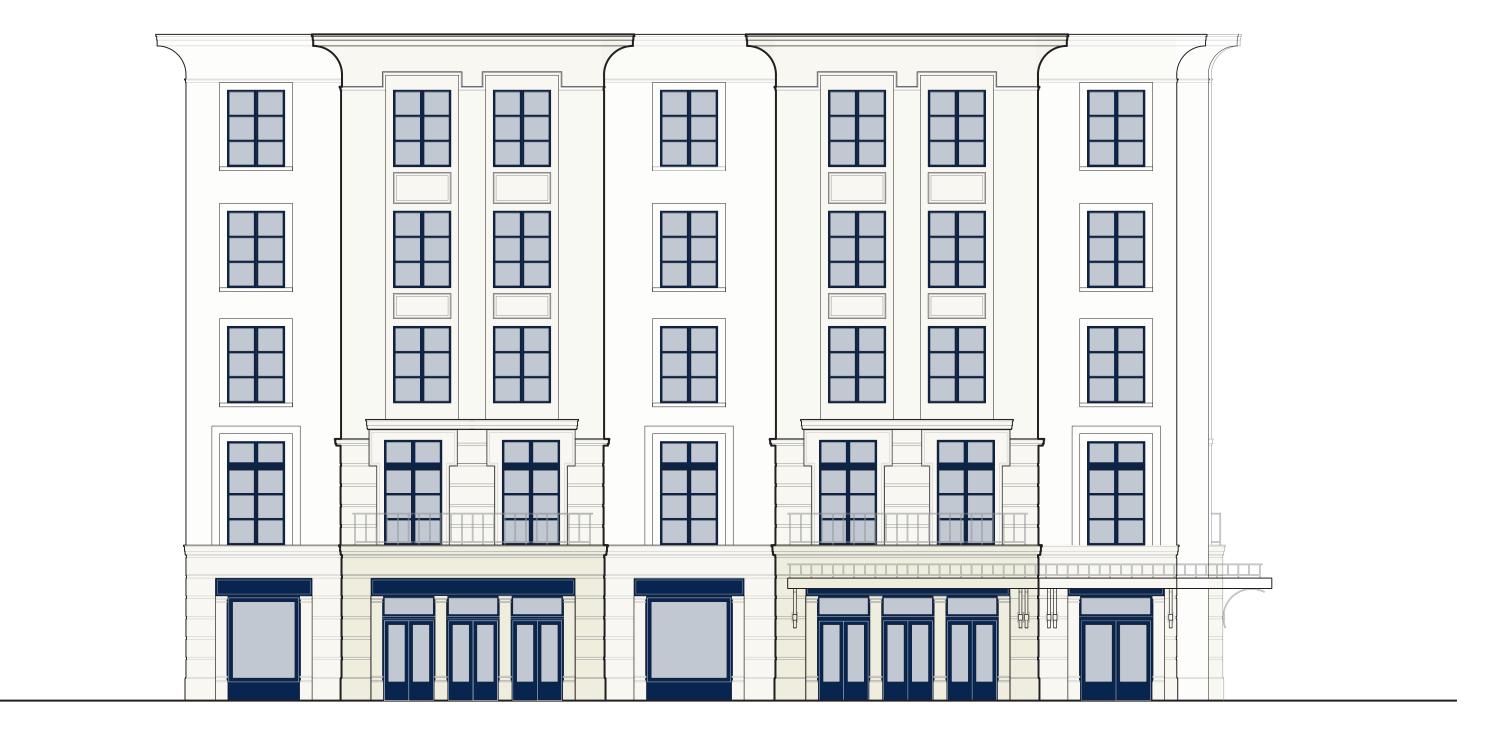

### **QUALITY & PERMANENCE**

- 1. Landmark Windows. Commissioners emphasized that the original windows with their muntin patterns and unique opalescent glazing are character defining features that must be retained as much as possible. A thorough window survey will be necessary to determine window repair. Until a window survey is provided, Commission is not prepared to consider replacement of any original, street-facing windows. Multiple commissioners noted that if clear glazing is desired for increased natural lighting, it should be limited to openings that are not as visible from the street, and that the more prominent and visible windows should be restored with the original pearlescent glazing in their original window assembly. That will ensure that the public can see and understand the original conditions of the building.
- 2. Landmark Chimney. Commissioners note that while it is critical to retain and restore the historic materials of the Landmark building, that removal of the one full and one partial chimney on the rear façade in order to facilitate the removal of the non-original elevator overrun, is a supportable change. Commissioners noted that this removal of original historic materials is a tradeoff for retention and repair of original character-defining windows and other street-facing elements.
- Landmark Historic Materials. Commissioners noted that they need a clear understanding of the preservation plan for the Landmark. Please prepare and submit condition assessments of the historic materials and use the conditions assessments to determine what materials can be changed.
- 4. Landmark Parapet Railing. Commissioners conceptually support the addition of a taller parapet or railing to support the continued use of the building. However, detailing will be critical to ensure that the proposed railing is minimal and does not draw attention to itself. Consider setting the railing back from the parapet to minimize its appearance from the street. It may be appropriate to push it back further from NW Everett, while locating it closer to the parapet at the north, east and west sides.
- 5. Hotel Coherency. The Northwest District Association testified to note that the design at the pre-application conference was more coherent than the current (DAR) design (images below). Numerous commissioners agreed with these comments and noted that aspects of the earlier design, with its regular fenestration, consistent parapet proportions and wider entry canopy, was a stronger design. The curved windows, pilasters, main entry proportions, and parapet were noted as elements in the current design that need more design development.

PreApp DAR

6. **Hotel Parapet.** Commissioners questioned the stacked corner parapet at the northwest corner and did not support a height Modification to create this condition. Commissioners generally felt the level parapet in the pre-application conference was a more typical condition than the stepped parapet in the DAR submittal in this historic district context. (images above)

### 1880 NW Flanders St. - New Hotel

The new construction hotel is five stories plus a rooftop penthouse. The ground floor includes food and beverage use, approximately 80 hotel rooms on floors 2-5, roof terrace amenity, and a full basement with amenity and back-of-house uses. The basement is anticipated to be cast-in-place concrete and wood framed construction above grade.

ELEVATIONS (NEW) SCALE: 1/16"=1'-0"

NORTH ELEVATION

**ELEVATIONS (NEW)** 

SCALE: 1/16"=1'-0"

PENTHOUSE CONCEPT

WOOD STOREFRONT SURROUND

STONE

LDA