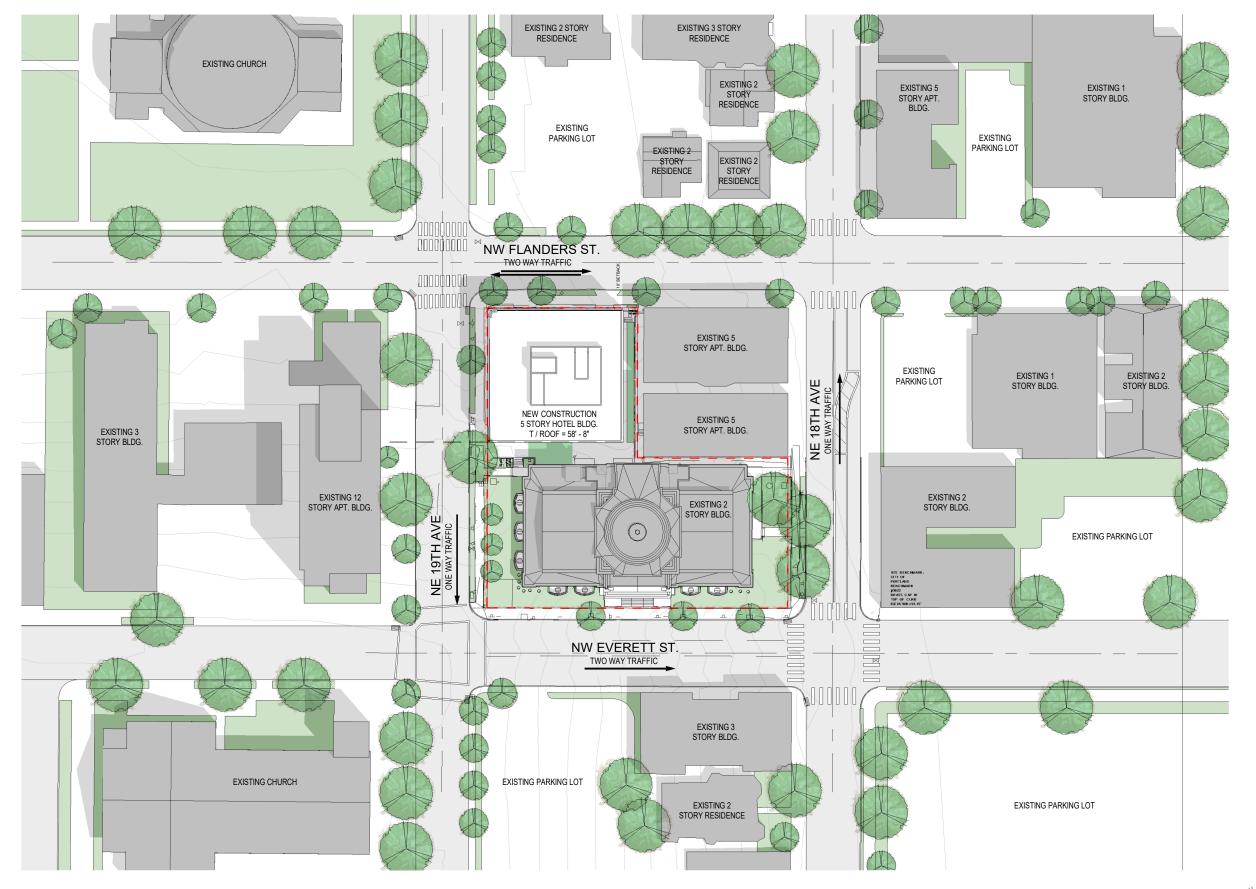

### Site

The site totals 29,997 square feet with the southern parcel consisting of an existing building listed on the National Register of Historic Buildings, First Church of Christ Scientist, and a surface parking lot in the northern parcel. Two distinct buildings are planned, one adaptive reuse of the historic landmark building and another new construction hotel on the adjacent parking lot . The site requires reconstruction of the adjacent public right-of-way, new utility services, and exterior landscaping for both parcels.

### 1880 NW Flanders St. - New Hotel

The new construction hotel is five stories plus a rooftop penthouse. The ground floor includes food and beverage use, approximately 80 hotel rooms on floors 2-5, roof terrace amenity, and a full basement with amenity and back-of-house uses. The basement is anticipated to be cast-in-place concrete and wood framed construction above grade.

### **ENLARGED SITE PLAN**

1819 NW EVERETT EXISTING HISTORIC LANDMARK BUILDING

#### **ENLARGED SITE PLAN**

1819 NW EVERETT EXISTING HISTORIC LANDMARK BUILDING