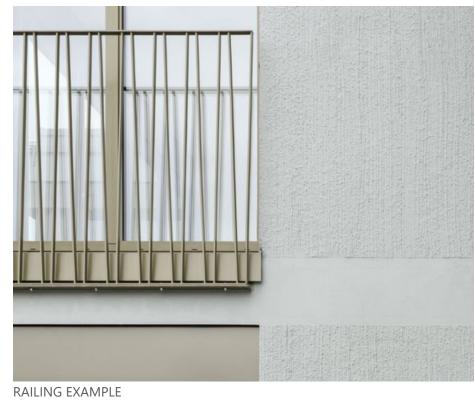

SCALE: 1"=20'-0"

SCALE: 1/16"=1'-0"

NORTH ELEVATION

**ELEVATIONS (NEW)** 

SCALE: 1/16"=1'-0"

RAILING EXAMPLE

PENTHOUSE CONCEPT

WOOD STOREFRONT SURROUND