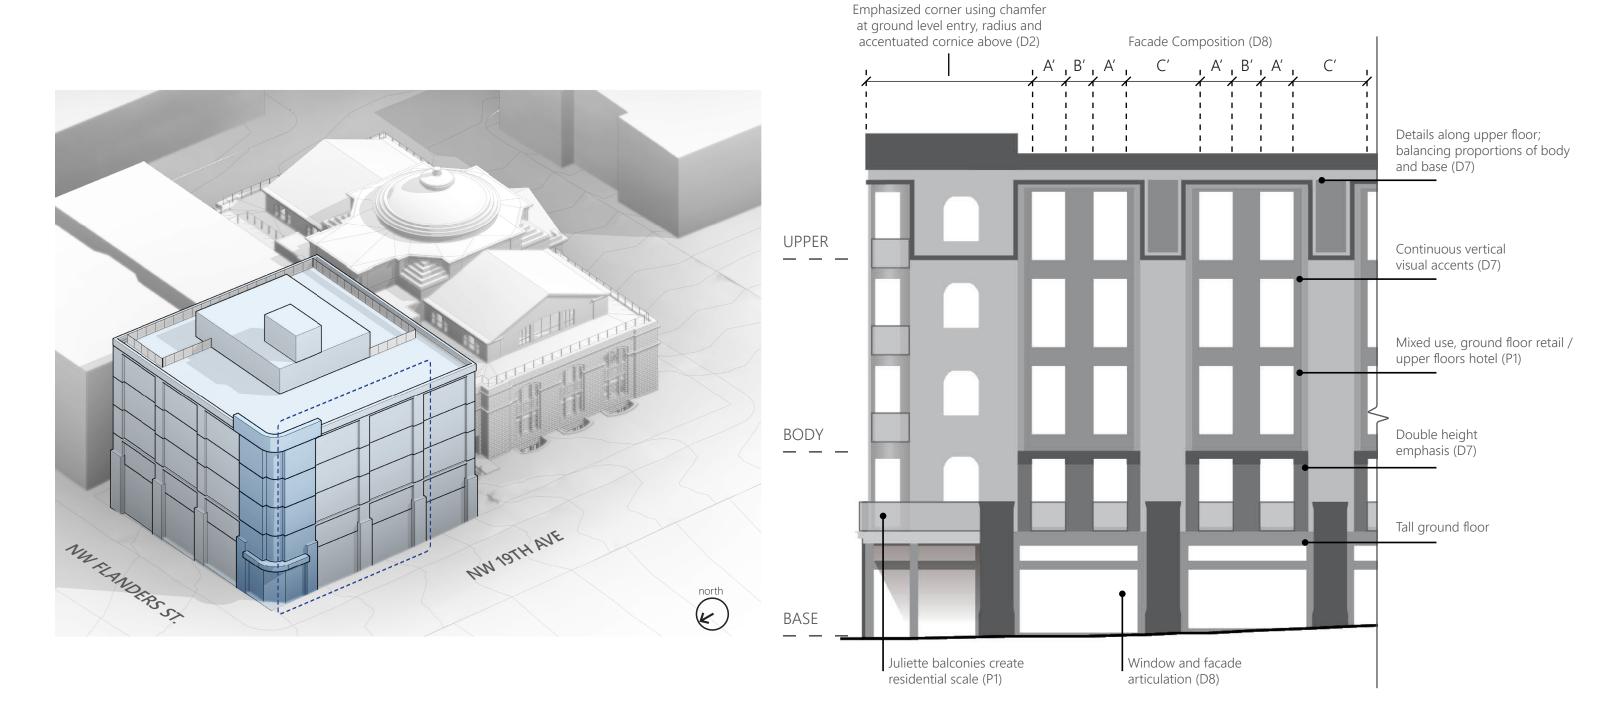

# **Featured Guidelines - Key**

**D2** Make the main entrances to buildings prominent, interesting, pedestrain accessible, and transit-oriented

**D3** Enhance site and building design through appropriate placement, scale , and variety of landscape features

**D4** Design parking garage exteriors to visually respect and integrate with adjacent buildings and environments

**D7** Reduce the impact of new development on established neighborhoods by incorporating elements of nearby, quality buildings such as building details, massing, proportions, and materials

**D8** All parts of a building should be interesting to view, of long lasting quality, and designed to form a cohesive composition

**E3** Create a sense of enclosure to buildings along sidewalks and pedestrian areas by incorporating small scale building design features, creating effective gathering spaces, and differentiating street level facades

**E4** Create intersections that are active, unified, and have a clear identity through careful scaling detail and location of buildings, outdoor areas and entrances

**E5** Enhance the comfort of pedestrians by locating and designing buildings and outdoor areas to control the adverse effects of sun, shadow, glare, reflection, wind and rain

**P1** Enhance the sense of place and identity by incorporating site and building design features that respond to the areas desired characteristics and traditions

**P2** Enhance the identity of historic and conservation districts by incorporating site and building design features that reinforce the areas historic significance

P3 N/A

# FEATURED GUIDELINES