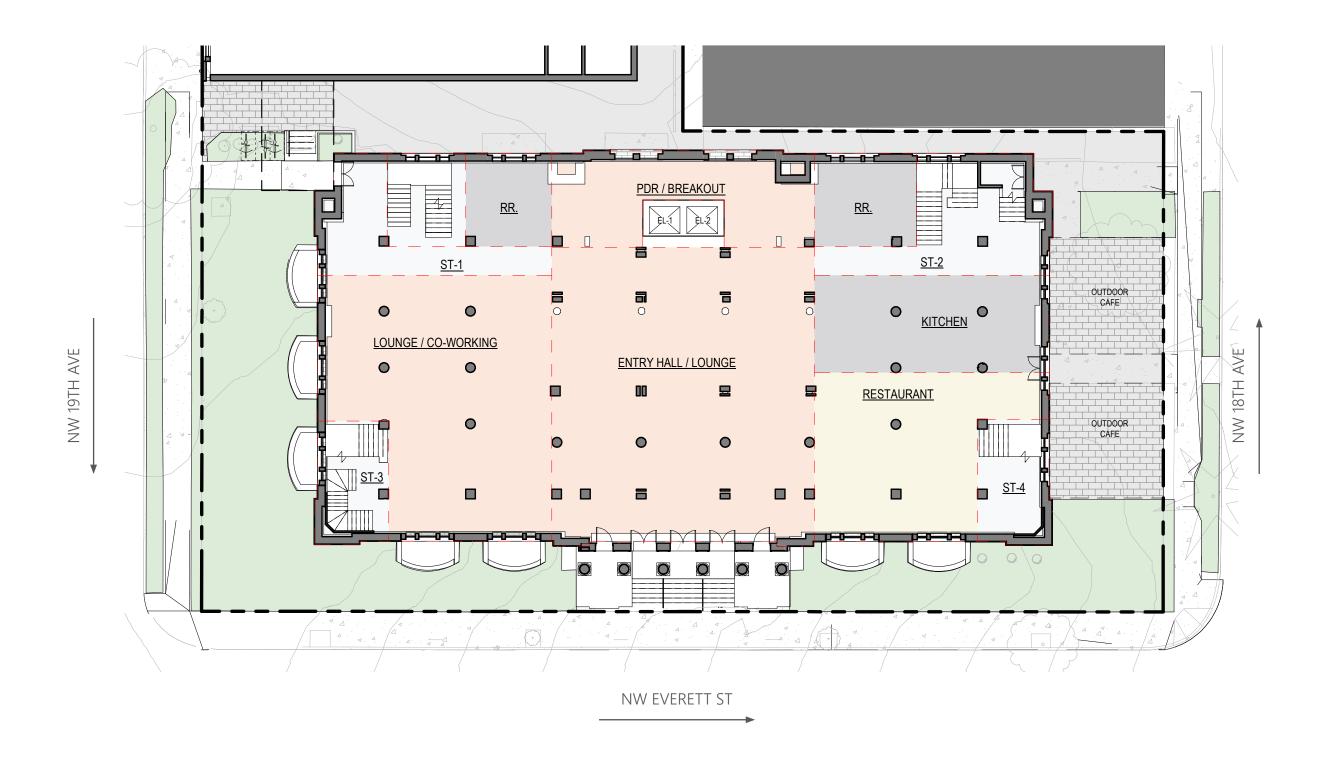

Founders Developments intends to convert the historic property into an exceptional social club, while preserving and restoring the architectural features of the exterior facade's intricate Beaux-Arts design. The adaptive reuse of the historic landmark building includes event spaces, food and beverage, wellness, spa, social amenities and other and back-of-house uses.

The existing building currently consists of two stories with a full basement partially below grade. Rennovations include the addition of a new third floor, minor rooftop additions, seismic upgrade, façade and window restoration according to National Park Service historic standards, landscaping and new mechanical systems throughout.