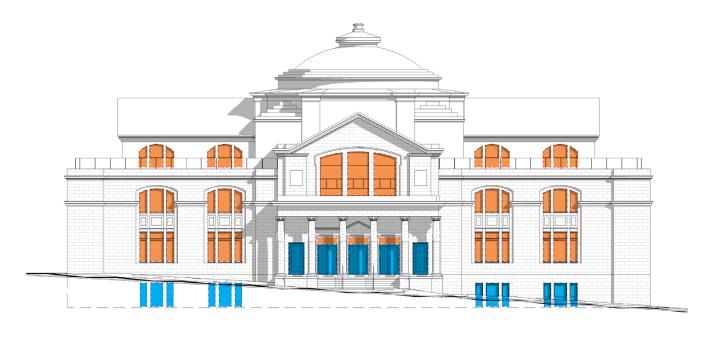

NW EVERETT ST

NW 18TH AVE

NW EVERETT ST

SCALE: 1"=20'-0"

SOUTH ELEVATION

**ELEVATIONS (HISTORIC)** SCALE: 1/16"=1'-0"

EAST ELEVATION WEST ELEVATION

ELEVATIONS (HISTORIC)

NORTH ELEVATION

**ELEVATIONS (HISTORIC)** SCALE: 1/16"=1'-0"

EXISTING NORTHEAST CHIMNEY - PROPOSED TO BE REMOVED AND REPLACED WITH STAIR ADDITION

EXISTING NORTHWEST
CHIMNEY - PROPOSED TO BE
REMOVED AND REPLACED
WITH STAIR ADDITION

EXISTING, NON-HISTORIC,
ELEVATOR OVERRUN TO BE DEMOLISHED

12" HIGH EXISTING PARAPET CONDITION

ORIGINAL NORTH ELEVATION DRAWING

**EXISTING CONDITIONS (HISTORIC)** 

**EXISTING FACADE CONDITION** 

NORTH WINDOW BAY/FACADE MATERIAL

SOUTH ELEVATION

NORTH ELEVATION

EXISTING WINDOW TO BE REPLACED WITH CLEAR GLASS IN GEOMETRIC PATTERN TO MATCH HISTORIC LAYOUT. EXISTING FRAME AND MULLIONS TO BE REPAIRED AND/OR REPLACED IN KIND IN HISTORIC CONFIGURATION.

EXISTING GLASS AND FRAME TO BE REPAIRED AND/OR REPLACED

EAST ELEVATION

WEST ELEVATION

EXISTING WINDOW TO BE REPLACED WITH SEMI-TRANSPARENT PRIVACY GLASS WITHOUT GEOMETRIC GLASS LITE DIVISIONS. FRAME AND MULLIONS TO BE REPLACED WITH NEW IN HISTORIC CONFIGURATION