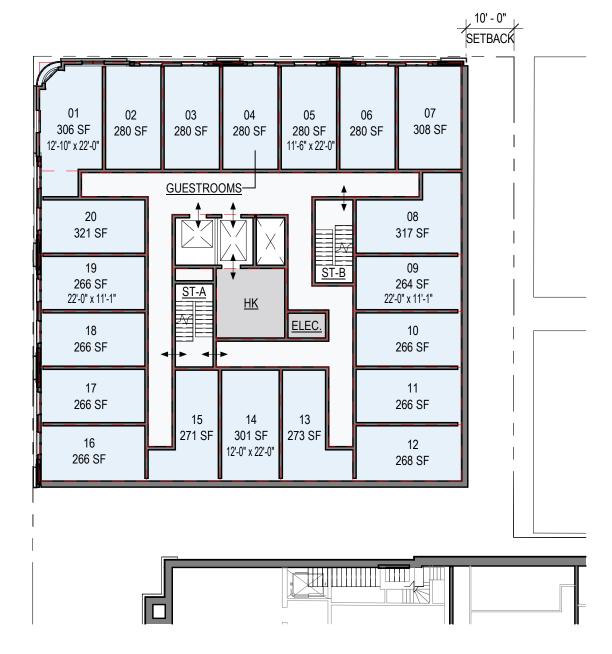

### 1880 NW Flanders St. - New Hotel

The new construction hotel is five stories plus a rooftop penthouse. The ground floor includes food and beverage use, approximately 80 hotel rooms on floors 2-5, roof terrace amenity, and a full basement with amenity and back-of-house uses. The basement is anticipated to be cast-in-place concrete and wood framed construction above grade.

#### 1880 NW Flanders St. - New Hotel

The new construction hotel is five stories plus a rooftop penthouse. The ground floor includes food and beverage use, approximately 80 hotel rooms on floors 2-5, roof terrace amenity, and a full basement with amenity and back-of-house uses. The basement is anticipated to be cast-in-place concrete and wood framed construction above grade.