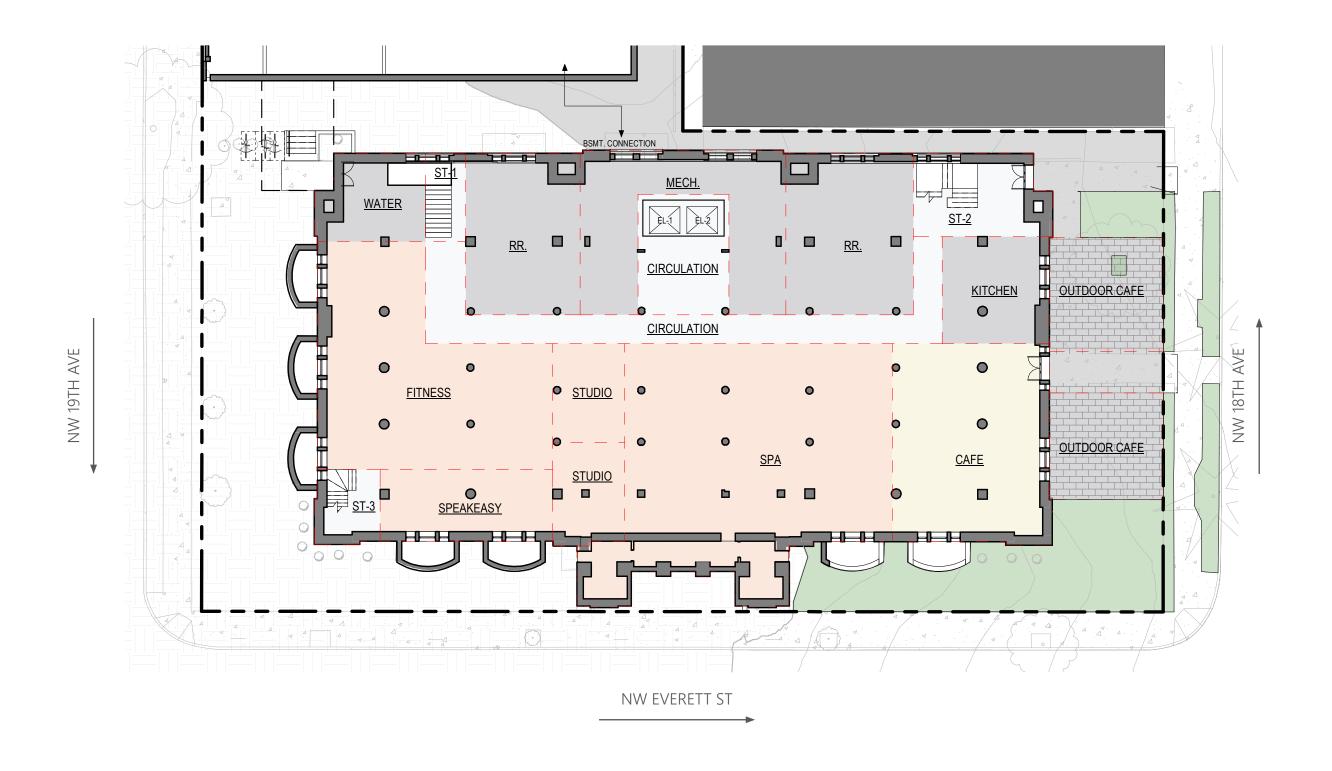

Founders Developments intends to convert the historic property into an exceptional social club, while preserving and restoring the architectural features of the exterior facade's intricate Beaux-Arts design. The adaptive reuse of the historic landmark building includes event spaces, food and beverage, wellness, spa, social amenities and other and back-of-house uses.

The existing building currently consists of two stories with a full basement partially below grade. Rennovations include the addition of a new third floor, minor rooftop additions, seismic upgrade, façade and window restoration according to National Park Service historic standards, landscaping and new mechanical systems throughout.