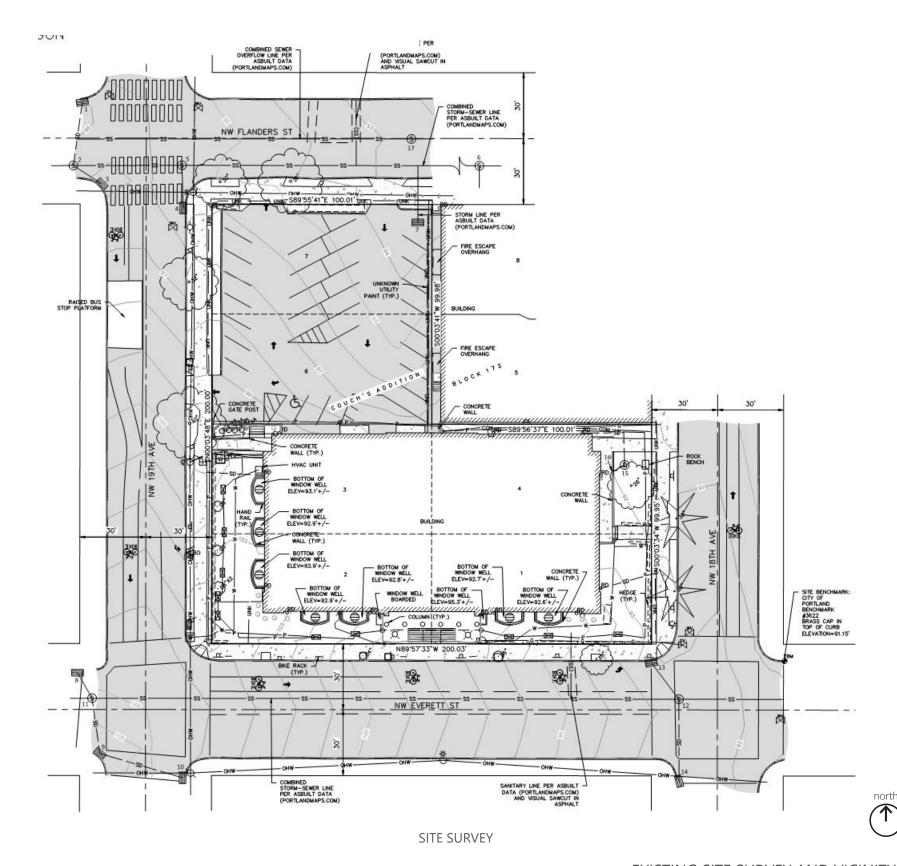

### Site

The site totals 29,997 square feet with the southern parcel consisting of an existing building listed on the National Register of Historic Buildings, First Church of Christ Scientist, and a surface parking lot in the northern parcel. Two distinct buildings are planned, one adaptive reuse of the historic landmark building and another new construction hotel on the adjacent parking lot . The site requires reconstruction of the adjacent public right-of-way, new utility services, and exterior landscaping for both parcels.

### **ENLARGED SITE PLAN**

1819 NW EVERETT EXISTING HISTORIC LANDMARK BUILDING

#### **ENLARGED SITE PLAN**

1819 NW EVERETT EXISTING HISTORIC LANDMARK BUILDING