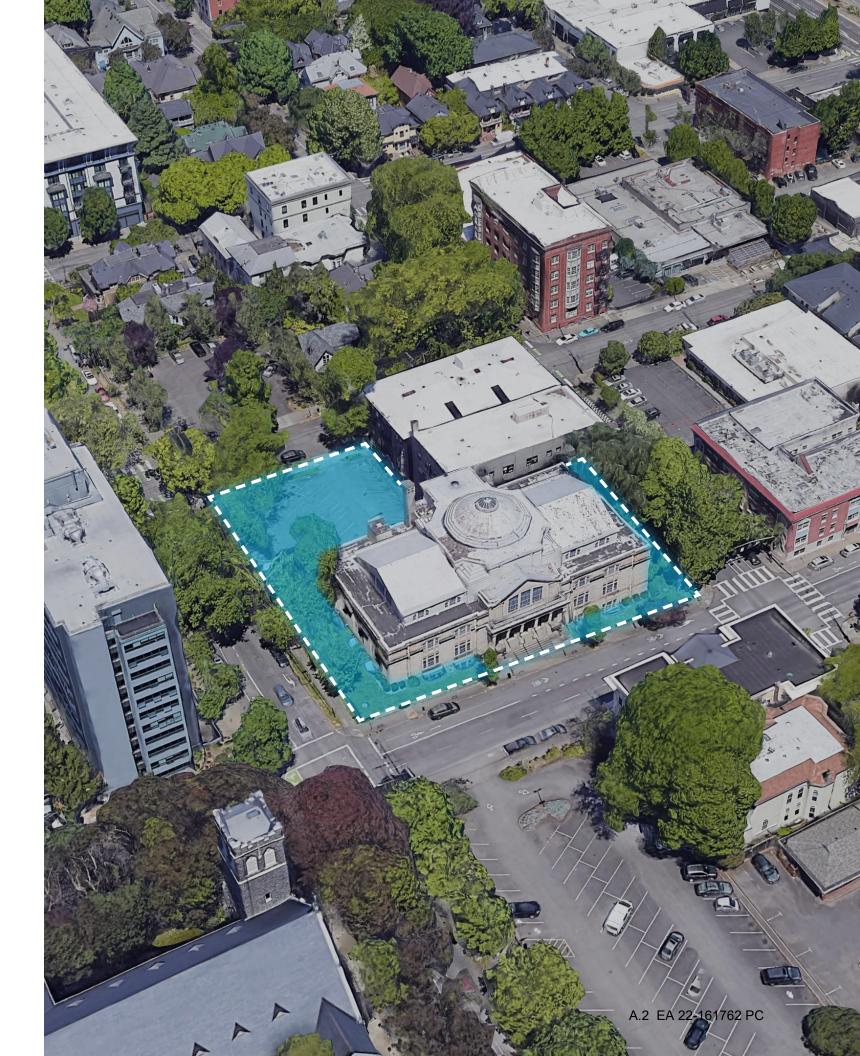

### Site

The site totals 29,997 square feet with the southern parcel consisting of an existing building listed on the National Register of Historic Buildings, First Church of Christ Scientist, and a surface parking lot in the northern parcel. Two distinct buildings are planned, one adaptive reuse of the historic landmark building and another new construction hotel on the adjacent parking lot . The site requires reconstruction of the adjacent public right-of-way, new utility services, and exterior landscaping for both parcels.

#### Site

The site totals 29,997 square feet with the southern parcel consisting of an existing building listed on the National Register of Historic Buildings, First Church of Christ Scientist, and a surface parking lot in the northern parcel. Two distinct buildings are planned, one adaptive reuse of the historic landmark building and another new construction hotel on the adjacent parking lot . The site requires reconstruction of the adjacent public right-of-way, new utility services, and exterior landscaping for both parcels.