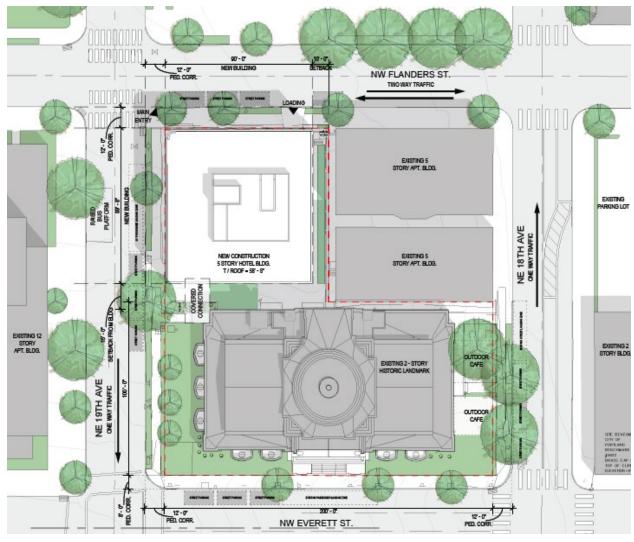

### Site

The site totals 29,997 square feet with the southern parcel consisting of an existing building listed on the National Register of Historic Buildings, First Church of Christ Scientist, and a surface parking lot in the northern parcel. Two distinct buildings are planned, one adaptive reuse of the historic landmark building and another new construction hotel on the adjacent parking lot . The site requires reconstruction of the adjacent public right-of-way, new utility services, and exterior landscaping for both parcels.

### 1880 NW Flanders St. - New Hotel

The new construction hotel is five stories plus a rooftop penthouse. The ground floor includes food and beverage use, approximately 80 hotel rooms on floors 2-5, roof terrace amenity, and a full basement with amenity and back-of-house uses. The basement is anticipated to be cast-in-place concrete and wood framed construction above grade.

#### Site

The site totals 29,997 square feet with the southern parcel consisting of an existing building listed on the National Register of Historic Buildings, First Church of Christ Scientist, and a surface parking lot in the northern parcel. Two distinct buildings are planned, one adaptive reuse of the historic landmark building and another new construction hotel on the adjacent parking lot . The site requires reconstruction of the adjacent public right-of-way, new utility services, and exterior landscaping for both parcels.

#### 1880 NW Flanders St. - New Hotel

The new construction hotel is five stories plus a rooftop penthouse. The ground floor includes food and beverage use, approximately 80 hotel rooms on floors 2-5, roof terrace amenity, and a full basement with amenity and back-of-house uses. The basement is anticipated to be cast-in-place concrete and wood framed construction above grade.