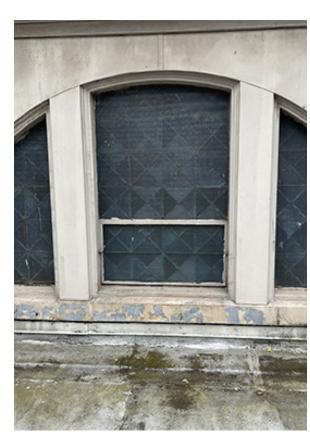

SOUTH ELEVATION

NORTH ELEVATION

EXISTING WINDOW TO BE REPLACED WITH CLEAR GLASS IN GEOMETRIC PATTERN TO MATCH HISTORIC LAYOUT. EXISTING FRAME AND MULLIONS TO BE REPAIRED AND/OR REPLACED IN KIND IN HISTORIC CONFIGURATION.

EXISTING GLASS AND FRAME TO BE REPAIRED AND/OR REPLACED

EAST ELEVATION

WEST ELEVATION

EXISTING WINDOW TO BE REPLACED WITH SEMI-TRANSPARENT PRIVACY GLASS WITHOUT GEOMETRIC GLASS LITE DIVISIONS. FRAME AND MULLIONS TO BE REPLACED WITH NEW IN HISTORIC CONFIGURATION

WINDOW CONDITION EXAMPLE

ENLARGED WINDOW DETAIL

EXISTING STONE TO REMAIN

STAIR TOWER ADDITIONS - STUCCO AND METAL COPING

EXTERIOR MATERIALS (HISTORIC)

SOUTH ELEVATION

NORTH ELEVATION

EXISTING WINDOW TO BE REPLACED WITH CLEAR GLASS IN GEOMETRIC PATTERN TO MATCH HISTORIC LAYOUT. EXISTING FRAME AND MULLIONS TO BE REPAIRED AND/OR REPLACED IN KIND IN HISTORIC CONFIGURATION.

WEST ELEVATION

EAST ELEVATION

EXISTING WINDOW TO BE REPLACED WITH SEMI-TRANSPARENT PRIVACY GLASS WITHOUT GEOMETRIC GLASS LITE DIVISIONS. FRAME AND MULLIONS TO BE REPLACED WITH NEW IN HISTORIC CONFIGURATION