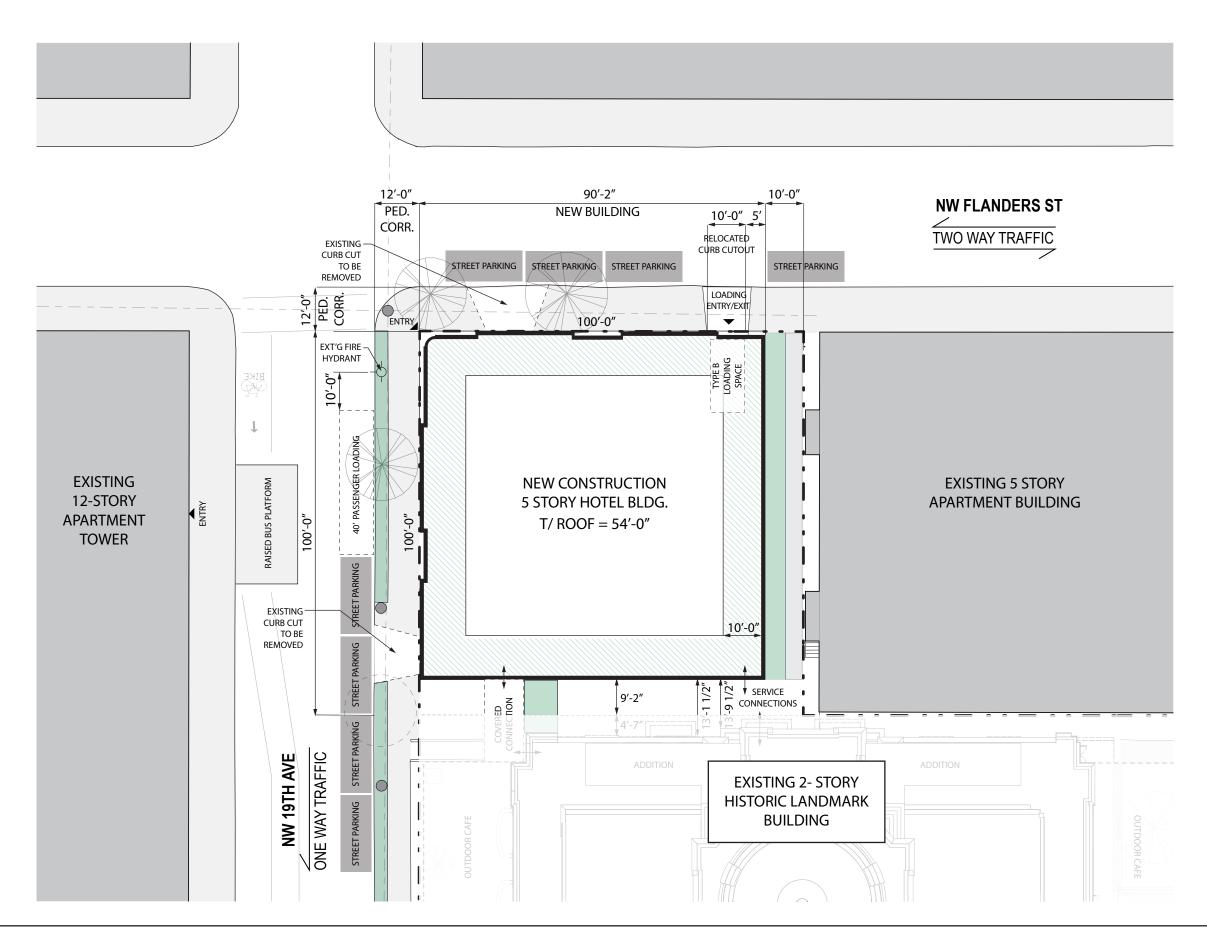

### Site

The site totals 29,997 square feet with the southern parcel consisting of an existing building listed on the National Register of Historic Buildings, First Church of Christ Scientist, and a surface parking lot in the northern parcel. Two distinct buildings are planned, one adaptive reuse of the historic landmark building and another new construction hotel on the adjacent parking lot . The site requires reconstruction of the adjacent public right-of-way, new utility services, and exterior landscaping for both parcels.

# Zoning

The site is zoned as Commercial Mixed-Use and allows for the proposed primary uses as-of-right. Due to it's historic landmark status a Type III Design Review approval is required for the project,. Additionally, the new hotel project is seeking approvals for two zoning height bonuses and a zoning variance for additional building height.

### 1880 NW Flanders St. - New Hotel

The new construction hotel is five stories plus a rooftop penthouse. The ground floor includes food and beverage use, approximately 80 hotel rooms on floors 2-5, roof terrace amenity, and a full basement with amenity and back-of-house uses. The basement is anticipated to be cast-in-place concrete and wood framed construction above grade.

### **North Parcel**

Address: 1880 NW Flanders Portland, OR

97209

Site Area: 29,997 SF (Both parcels)

Gross Building Area: 38,654 SF

Primary Use: Hotel (R-1) & Retail Sales and

Service (A-2/3)

DEVELOPMENT SUMMARY

|                                                        | REQUIREMENT                                                                                                                                           | SECTION                                                                 | 1819 NW Everett (Historic)                                                                                                             | 1880 NW Flanders (New)                                          |
|--------------------------------------------------------|-------------------------------------------------------------------------------------------------------------------------------------------------------|-------------------------------------------------------------------------|----------------------------------------------------------------------------------------------------------------------------------------|-----------------------------------------------------------------|
| Existing Zone                                          | CM2d (MU-U) - Commercial D - Design Overlay Mixed Use - Urban Center AB - Alphabet Historic District NP - Northwest Plan District                     | Portland Zoning Map<br>d - 33.420                                       | No Change                                                                                                                              | No Change                                                       |
| FAR                                                    | 2.5:1 Base with Bonus to 4:1; Existing Site = 29,997sf Allowable FAR                                                                                  | 33.130.205 / Table 130-2                                                | <ul> <li>Historic FAR = 35,114sf</li> <li>New Construction FAR = 38,654sf</li> <li>Total FAR = 73,768sf &lt; 74,992sf Allow</li> </ul> | vable FAR 2.46                                                  |
| Zoning Height                                          | 45' max with bonus up to 60' max height<br>Bonus height +10' affordable commercial space +5' first floor height                                       | 33.130.210 / Table 130-2                                                | T/ROOF =                                                                                                                               | T/ROOF =  *Variance for rooftop and corner parapet              |
| Zoning Height Exceptions                               | 4' parapet & railings *setback 15' at street facade 16' elevator equipment / 10' mech & stair* ** *10% max road coverage                              | 33.130.210.C                                                            | N/A                                                                                                                                    |                                                                 |
| Primary Uses                                           | Retail Sales, & Service                                                                                                                               | 33.130.100/ Table 130-1                                                 | Retail Sales and Service                                                                                                               | Retail Sales and Services                                       |
| Building Lines                                         | 75% of the building must extend to the street lot line or be within 12' of lot line and have active uses                                              |                                                                         | Complies                                                                                                                               | Complies                                                        |
| Building Setbacks                                      | 0' min. @ street lot line<br>10' max. @ street facing facades                                                                                         | 33.130.215                                                              | Complies, no change to existing historic bldg                                                                                          | Complies                                                        |
| Max Building Coverage                                  | 100% of site area (Inner Pattern Area)                                                                                                                | 33.140.225 Table 140-2                                                  | 100% Coverage                                                                                                                          |                                                                 |
| Parking                                                | No minimum parking requirement                                                                                                                        | 33.562.280                                                              | Complies                                                                                                                               | Complies                                                        |
| Loading Access                                         | 1 standard A (35' x 10' x 13' clear) or 2 standard B (18' x 9' x 10' clear)                                                                           |                                                                         | Existing no change to historic bldg                                                                                                    | Variance to include (1) Type B<br>loading zone per demand study |
| Bicycle Parking                                        | Resteraunt and Bar 2 or 1 per 2,300 sf net / 2 or 1 per 1,000 sf net Temporary Lodging 2 or 1 per 20 rent. rms. / 2 or 1 per 40 rent. rms.            | 33.266.210 / Table 266-6                                                | Complies<br>Complies<br>Complies                                                                                                       | Complies<br>Complies<br>Complies                                |
| Design Review                                          | Alphabet Historic District and existing building listed on National Register of Historic Places                                                       | Portland Citywide Design Guidelines for overlay outside of Central City | Refer to Guideline pages in presentation for complliance                                                                               | Refer to Guideline pages in presentation for compliance         |
| Windows (Ground Floor)<br>Windows (Above Ground Floor) | 40% coverage of wall area (2'-10')<br>15% of facade area to be glazed                                                                                 | 33.140.230 / Map 510-8                                                  | Complies<br>Complies<br>Complies                                                                                                       | Complies<br>Complies<br>Complies                                |
| Ground Floor Active Uses                               | required 50% of ground floor wall fronting sidewalks, plazas or open space<br>Standards: 12' clear from FF to B/structure<br>25' deep (space) minimum |                                                                         | Complies<br>Complies<br>Complies                                                                                                       | Complies<br>Complies<br>Complies                                |
| MIn. Landscaped Area                                   | 15% of site area required<br>29,997sf site area x 15% = 5,000 sf                                                                                      | 33.130.225 table 130-2                                                  | Complies                                                                                                                               |                                                                 |