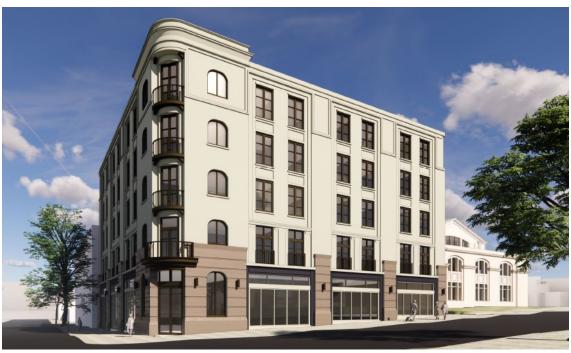

### 1880 NW Flanders St. - New Hotel

The new construction hotel is five stories plus a rooftop penthouse. The ground floor includes food and beverage use, approximately 80 hotel rooms on floors 2-5, roof terrace amenity, and a full basement with amenity and back-of-house uses. The basement is anticipated to be cast-in-place concrete and wood framed construction above grade.

#### 1880 NW Flanders St. - New Hotel

The new construction hotel is five stories plus a rooftop penthouse. The ground floor includes food and beverage use, approximately 80 hotel rooms on floors 2-5, roof terrace amenity, and a full basement with amenity and back-of-house uses. The basement is anticipated to be cast-in-place concrete and wood framed construction above grade.

### CONTEXT

- 1. Hotel Architecture. The Alphabet Historic District is notable for its diversity of architectural styles. Commissioners are generally supportive of the general French-inspired stylistic direction but additional studies are necessary to ensure a contextual relationship to the historic district setting. Elements noting as needing further context study and precedent include the corner entrance, the ground floor pilaster height and detailing, fenestration patterns and building materials. It's important to find examples of these elements on buildings of similar scale, as some elements (such as corner entries) are typically found on buildings of certain scales. Commissioners suggested that the patterning of the balcony railings could be derived from the window patterning at the Landmark to create a subtle reference to the neighboring Landmark. The three-sided projecting bays on the two apartment buildings on the block (and other nearby buildings) might also be an opportunity to reflect contextual elements in the design.
- 2. **Hotel Height Modifications.** Commissioners were mixed about whether the requested height Modifications would be supportable. In general, the applicant should explore design solutions to reduce the quantity of height modification requests. These may include moving amenity space down a floor so the only spaces at the roof level are those that qualify as stair and elevator overruns, and/or reducing the height of the overruns so they fall within the code-allowed height exceptions. Commissioners suggested that sight lines from NW Everett and other nearby streets would help to demonstrate the visual impacts of the proposed penthouse, and whether a Modification is supportable.
- 3. **Hotel Loading Modifications.** Commissioners were generally supportive of the proposed Modifications to allow loading to be accessed in a rearward motion, and were supportive of the reduced interior loading dimensions. However, some Commissioners noted that as long-range planning directs more bikes to NW Flanders, that it is not the ideal street for loading. However, Commissioners understand that the location may be the only feasible on-site option.