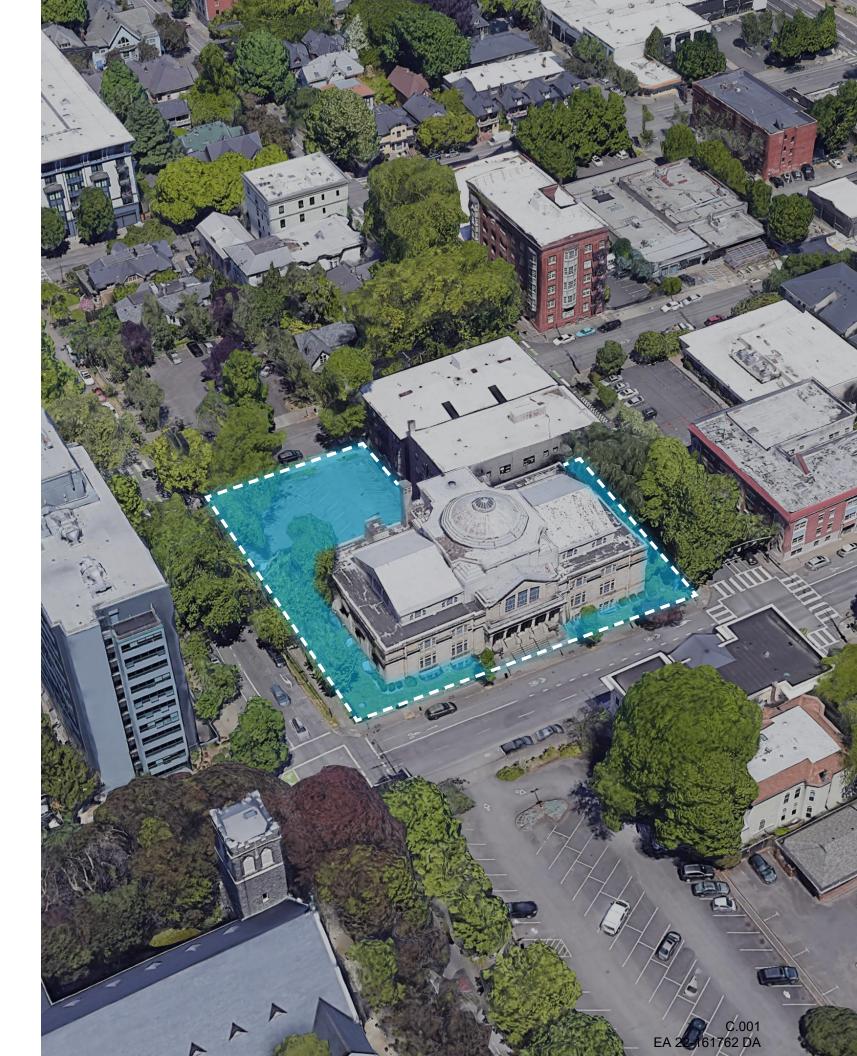

### Site

The site totals 29,997 square feet with the southern parcel consisting of an existing building listed on the National Register of Historic Buildings, First Church of Christ Scientist, and a surface parking lot in the northern parcel. Two distinct buildings are planned, one adaptive reuse of the historic landmark building and another new construction hotel on the adjacent parking lot . The site requires reconstruction of the adjacent public right-of-way, new utility services, and exterior landscaping for both parcels.

### 1819 NW Everett St. - Adaptive Reuse

Founders Developments is honored to take on the restoration and adaptive re-use of Solon Spencer Beman's historic 1909 First Church of Christ, Scientist, most recently the Northwest Neighborhood Cultural Center. The project goal is to maintain the property's National Landmark status and through preservation, ensure longevity of the building for the public to enjoy for generations to come.

#### Site

The site totals 29,997 square feet with the southern parcel consisting of an existing building listed on the National Register of Historic Buildings, First Church of Christ Scientist, and a surface parking lot in the northern parcel. Two distinct buildings are planned, one adaptive reuse of the historic landmark building and another new construction hotel on the adjacent parking lot . The site requires reconstruction of the adjacent public right-of-way, new utility services, and exterior landscaping for both parcels.

#### 1819 NW Everett St. - Adaptive Reuse

Founders Developments is honored to take on the restoration and adaptive re-use of Solon Spencer Beman's historic 1909 First Church of Christ, Scientist, most recently the Northwest Neighborhood Cultural Center. The project goal is to maintain the property's National Landmark status and through preservation, ensure longevity of the building for the public to enjoy for generations to come.