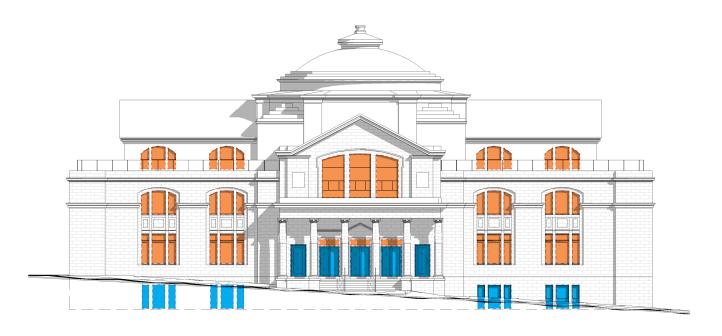

NW EVERETT ST

NW 18TH AVE

NW EVERETT ST

SCALE: 1"=20'-0"

SOUTH ELEVATION

**ELEVATIONS (HISTORIC)** SCALE: 1/16"=1'-0"

EAST ELEVATION WEST ELEVATION

ELEVATIONS (HISTORIC)

NORTH ELEVATION

**ELEVATIONS (HISTORIC)** SCALE: 1/16"=1'-0"

EXISTING NORTHEAST CHIMNEY - PROPOSED TO BE REMOVED AND REPLACED WITH STAIR ADDITION

EXISTING NORTHWEST
CHIMNEY - PROPOSED TO BE
REMOVED AND REPLACED
WITH STAIR ADDITION

EXISTING, NON-HISTORIC,
ELEVATOR OVERRUN TO BE DEMOLISHED

12" HIGH EXISTING PARAPET CONDITION

ORIGINAL NORTH ELEVATION DRAWING

**EXISTING CONDITIONS (HISTORIC)** 

**EXISTING FACADE CONDITION** 

NORTH WINDOW BAY/FACADE MATERIAL

nort

SCALE: 1"=20'-0"

SOUTH ELEVATION

ELEVATIONS (HISTORIC) SCALE: 1/16"=1'-0"

EAST ELEVATION WEST ELEVATION

ELEVATIONS (HISTORIC)

NORTH ELEVATION

**ELEVATIONS (HISTORIC)** 

SCALE: 1/16"=1'-0"

EXISTING NORTHEAST CHIMNEY - PROPOSED TO BE REMOVED AND REPLACED WITH STAIR ADDITION

EXISTING NORTHWEST
CHIMNEY - PROPOSED TO BE
REMOVED AND REPLACED
WITH STAIR ADDITION

EXISTING, NON-HISTORIC,

ELEVATOR OVERRUN TO BE DEMOLISHED

12" HIGH EXISTING PARAPET CONDITION

ORIGINAL NORTH ELEVATION DRAWING

**EXISTING CONDITIONS (HISTORIC)** 

EXISTING FACADE CONDITION

NORTH WINDOW BAY/FACADE MATERIAL

EXISTING METAL SHEET CLADDING OVER HISTORIC CEMENTITIOUS FINISH