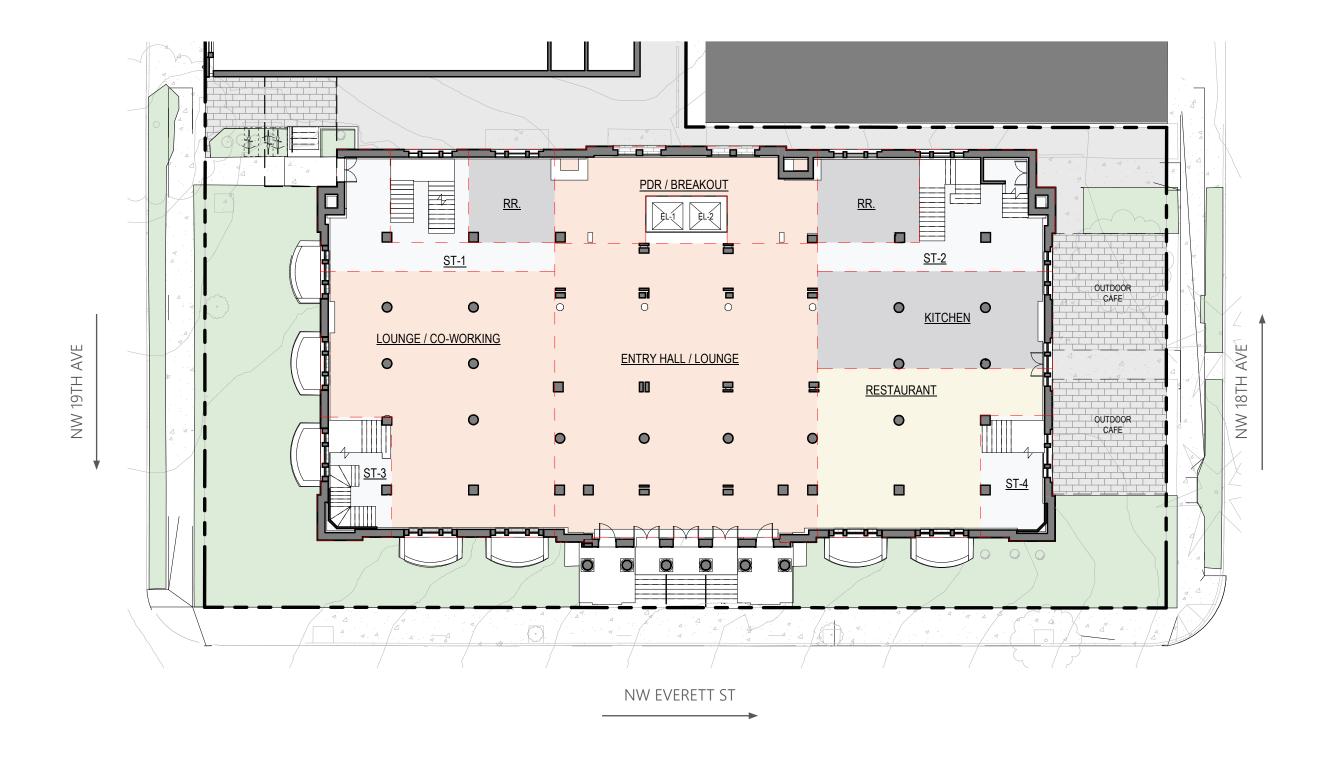

Founders Developments intends to convert the historic property into an exceptional social club, while preserving and restoring the architectural features of the exterior facade's intricate Beaux-Arts design. The adaptive reuse of the historic landmark building includes event spaces, food and beverage, wellness, spa, social amenities and other and back-of-house uses.

The existing building currently consists of two stories with a full basement partially below grade. Rennovations include the addition of a new third floor, minor rooftop additions, seismic upgrade, façade and window restoration according to National Park Service historic standards, landscaping and new mechanical systems throughout.

### 1880 NW Flanders St. - New Hotel

The new construction hotel is five stories plus a rooftop penthouse. The ground floor includes food and beverage use, approximately 80 hotel rooms on floors 2-5, roof terrace amenity, and a full basement with amenity and back-of-house uses. The basement is anticipated to be cast-in-place concrete and wood framed construction above grade.