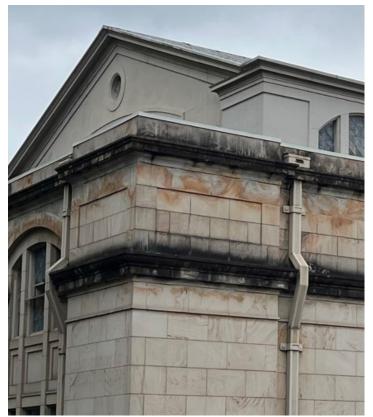

EXISTING, NON-HISTORIC,
ELEVATOR OVERRUN TO BE DEMOLISHED

12" HIGH EXISTING PARAPET CONDITION

ORIGINAL NORTH ELEVATION DRAWING

**EXISTING CONDITIONS (HISTORIC)** 

**EXISTING FACADE CONDITION** 

NORTH WINDOW BAY/FACADE MATERIAL

**EXISTING METAL SHEET** CLADDING OVER HISTORIC **CEMENTITIOUS FINISH** 

WINDOW CONDITION EXAMPLE

ENLARGED WINDOW DETAIL

**EXISTING STONE TO REMAIN** 

STAIR TOWER ADDITIONS - STUCCO AND METAL COPING

EXTERIOR MATERIALS (HISTORIC)

ELEVATOR OVERRUN TO BE DEMOLISHED

12" HIGH EXISTING PARAPET CONDITION

ORIGINAL NORTH ELEVATION DRAWING

**EXISTING CONDITIONS (HISTORIC)** 

EXISTING FACADE CONDITION

NORTH WINDOW BAY/FACADE MATERIAL

EXISTING METAL SHEET CLADDING OVER HISTORIC CEMENTITIOUS FINISH

WINDOW CONDITION EXAMPLE

ENLARGED WINDOW DETAIL

EXISTING STONE TO REMAIN

STAIR TOWER ADDITIONS - STUCCO AND METAL COPING

EXTERIOR MATERIALS (HISTORIC)

SOUTH ELEVATION

NORTH ELEVATION

EXISTING WINDOW TO BE REPLACED WITH CLEAR GLASS IN GEOMETRIC PATTERN TO MATCH HISTORIC LAYOUT. EXISTING FRAME AND MULLIONS TO BE REPAIRED AND/OR REPLACED IN KIND IN HISTORIC CONFIGURATION.