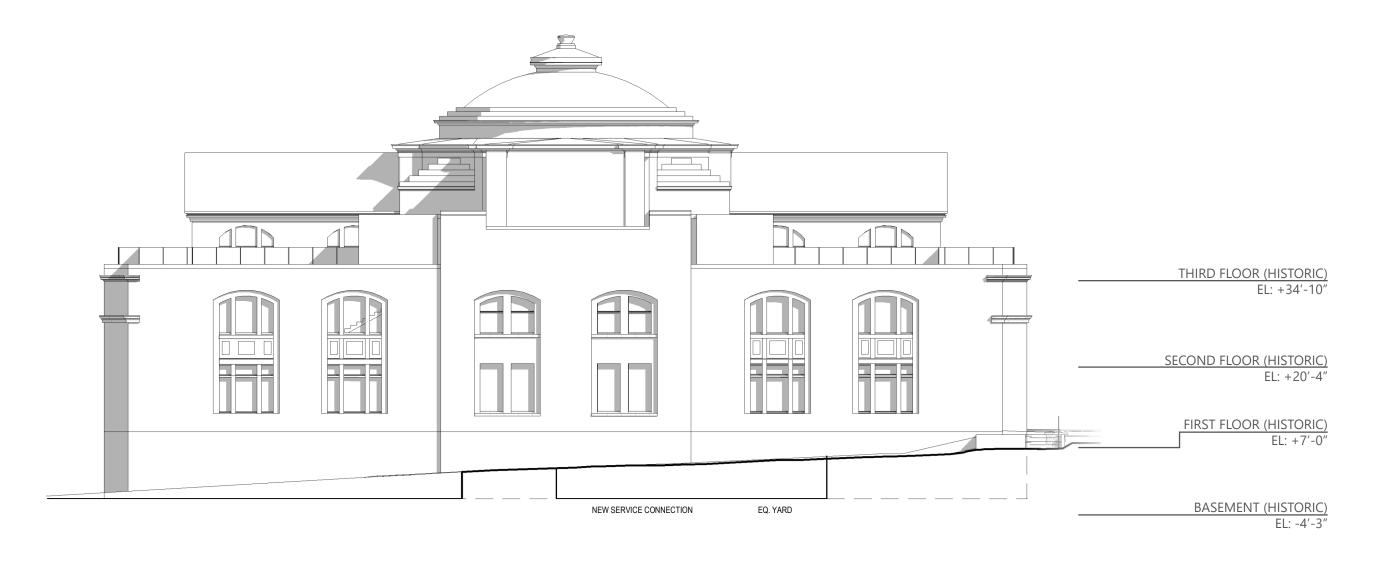

NORTH ELEVATION

**ELEVATIONS (HISTORIC)** SCALE: 1/16"=1'-0"

EXISTING NORTHEAST CHIMNEY - PROPOSED TO BE REMOVED AND REPLACED WITH STAIR ADDITION

EXISTING NORTHWEST
CHIMNEY - PROPOSED TO BE
REMOVED AND REPLACED
WITH STAIR ADDITION

SCALE: 1/16"=1'-0"

EXISTING NORTHEAST CHIMNEY - PROPOSED TO BE REMOVED AND REPLACED WITH STAIR ADDITION

EXISTING NORTHWEST
CHIMNEY - PROPOSED TO BE
REMOVED AND REPLACED
WITH STAIR ADDITION

EXISTING, NON-HISTORIC,