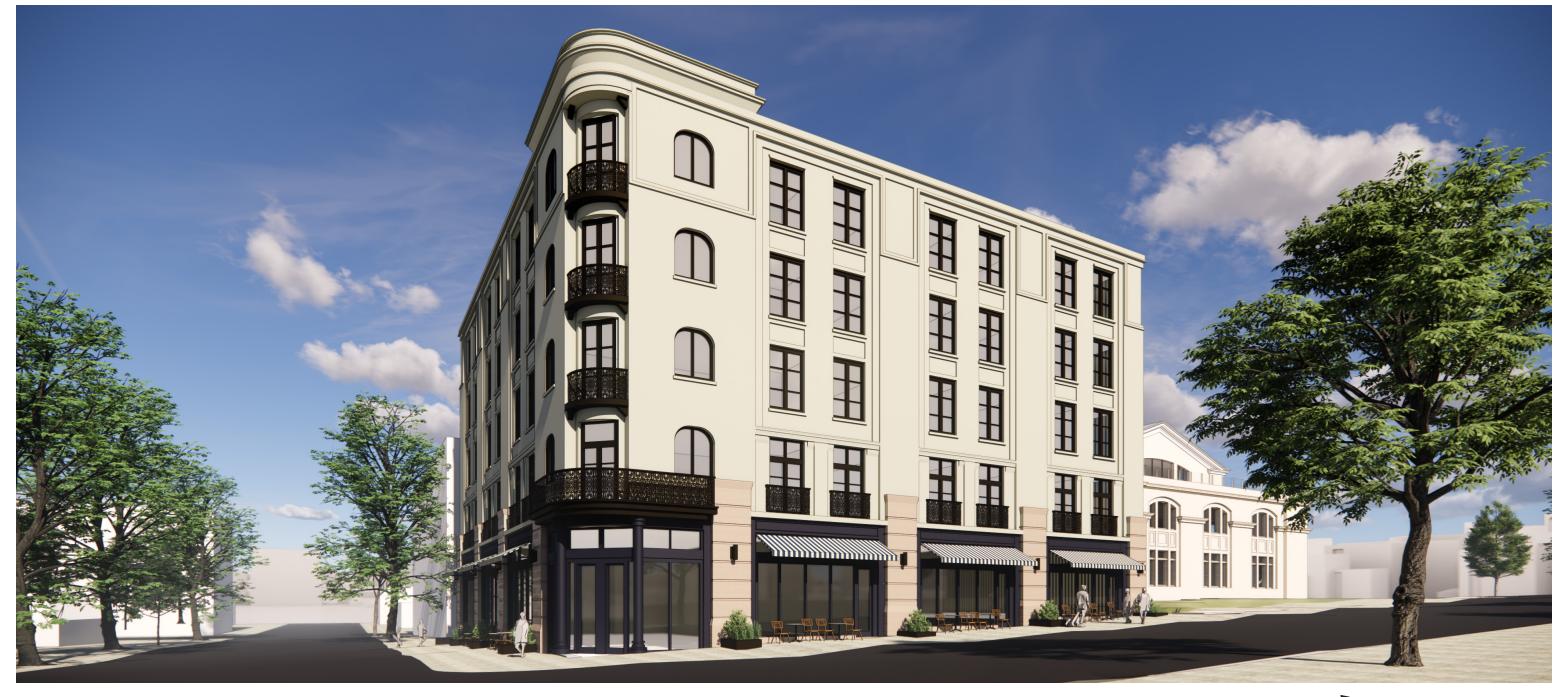

### 1880 NW Flanders St. - New Hotel

The new construction hotel is five stories plus a rooftop penthouse. The ground floor includes food and beverage use, approximately 80 hotel rooms on floors 2-5, roof terrace amenity, and a full basement with amenity and back-of-house uses. The basement is anticipated to be cast-in-place concrete and wood framed construction above grade.

#### 1880 NW Flanders St. - New Hotel

The new construction hotel is five stories plus a rooftop penthouse. The ground floor includes food and beverage use, approximately 80 hotel rooms on floors 2-5, roof terrace amenity, and a full basement with amenity and back-of-house uses. The basement is anticipated to be cast-in-place concrete and wood framed construction above grade.

### CONTEXT

- 1. Hotel Architecture. The Alphabet Historic District is notable for its diversity of architectural styles. Commissioners are generally supportive of the general French-inspired stylistic direction but additional studies are necessary to ensure a contextual relationship to the historic district setting. Elements noting as needing further context study and precedent include the corner entrance, the ground floor pilaster height and detailing, fenestration patterns and building materials. It's important to find examples of these elements on buildings of similar scale, as some elements (such as corner entries) are typically found on buildings of certain scales. Commissioners suggested that the patterning of the balcony railings could be derived from the window patterning at the Landmark to create a subtle reference to the neighboring Landmark. The three-sided projecting bays on the two apartment buildings on the block (and other nearby buildings) might also be an opportunity to reflect contextual elements in the design.
- 2. **Hotel Height Modifications.** Commissioners were mixed about whether the requested height Modifications would be supportable. In general, the applicant should explore design solutions to reduce the quantity of height modification requests. These may include moving amenity space down a floor so the only spaces at the roof level are those that qualify as stair and elevator overruns, and/or reducing the height of the overruns so they fall within the code-allowed height exceptions. Commissioners suggested that sight lines from NW Everett and other nearby streets would help to demonstrate the visual impacts of the proposed penthouse, and whether a Modification is supportable.
- 3. **Hotel Loading Modifications.** Commissioners were generally supportive of the proposed Modifications to allow loading to be accessed in a rearward motion, and were supportive of the reduced interior loading dimensions. However, some Commissioners noted that as long-range planning directs more bikes to NW Flanders, that it is not the ideal street for loading. However, Commissioners understand that the location may be the only feasible on-site option.

### **QUALITY & PERMANENCE**

- 1. Landmark Windows. Commissioners emphasized that the original windows with their muntin patterns and unique opalescent glazing are character defining features that must be retained as much as possible. A thorough window survey will be necessary to determine window repair. Until a window survey is provided, Commission is not prepared to consider replacement of any original, street-facing windows. Multiple commissioners noted that if clear glazing is desired for increased natural lighting, it should be limited to openings that are not as visible from the street, and that the more prominent and visible windows should be restored with the original pearlescent glazing in their original window assembly. That will ensure that the public can see and understand the original conditions of the building.
- 2. Landmark Chimney. Commissioners note that while it is critical to retain and restore the historic materials of the Landmark building, that removal of the one full and one partial chimney on the rear façade in order to facilitate the removal of the non-original elevator overrun, is a supportable change. Commissioners noted that this removal of original historic materials is a tradeoff for retention and repair of original character-defining windows and other street-facing elements.
- Landmark Historic Materials. Commissioners noted that they need a clear understanding of the preservation plan for the Landmark. Please prepare and submit condition assessments of the historic materials and use the conditions assessments to determine what materials can be changed.
- 4. Landmark Parapet Railing. Commissioners conceptually support the addition of a taller parapet or railing to support the continued use of the building. However, detailing will be critical to ensure that the proposed railing is minimal and does not draw attention to itself. Consider setting the railing back from the parapet to minimize its appearance from the street. It may be appropriate to push it back further from NW Everett, while locating it closer to the parapet at the north, east and west sides.
- 5. Hotel Coherency. The Northwest District Association testified to note that the design at the pre-application conference was more coherent than the current (DAR) design (images below). Numerous commissioners agreed with these comments and noted that aspects of the earlier design, with its regular fenestration, consistent parapet proportions and wider entry canopy, was a stronger design. The curved windows, pilasters, main entry proportions, and parapet were noted as elements in the current design that need more design development.

PreApp DAR

6. **Hotel Parapet.** Commissioners questioned the stacked corner parapet at the northwest corner and did not support a height Modification to create this condition. Commissioners generally felt the level parapet in the pre-application conference was a more typical condition than the stepped parapet in the DAR submittal in this historic district context. (images above)