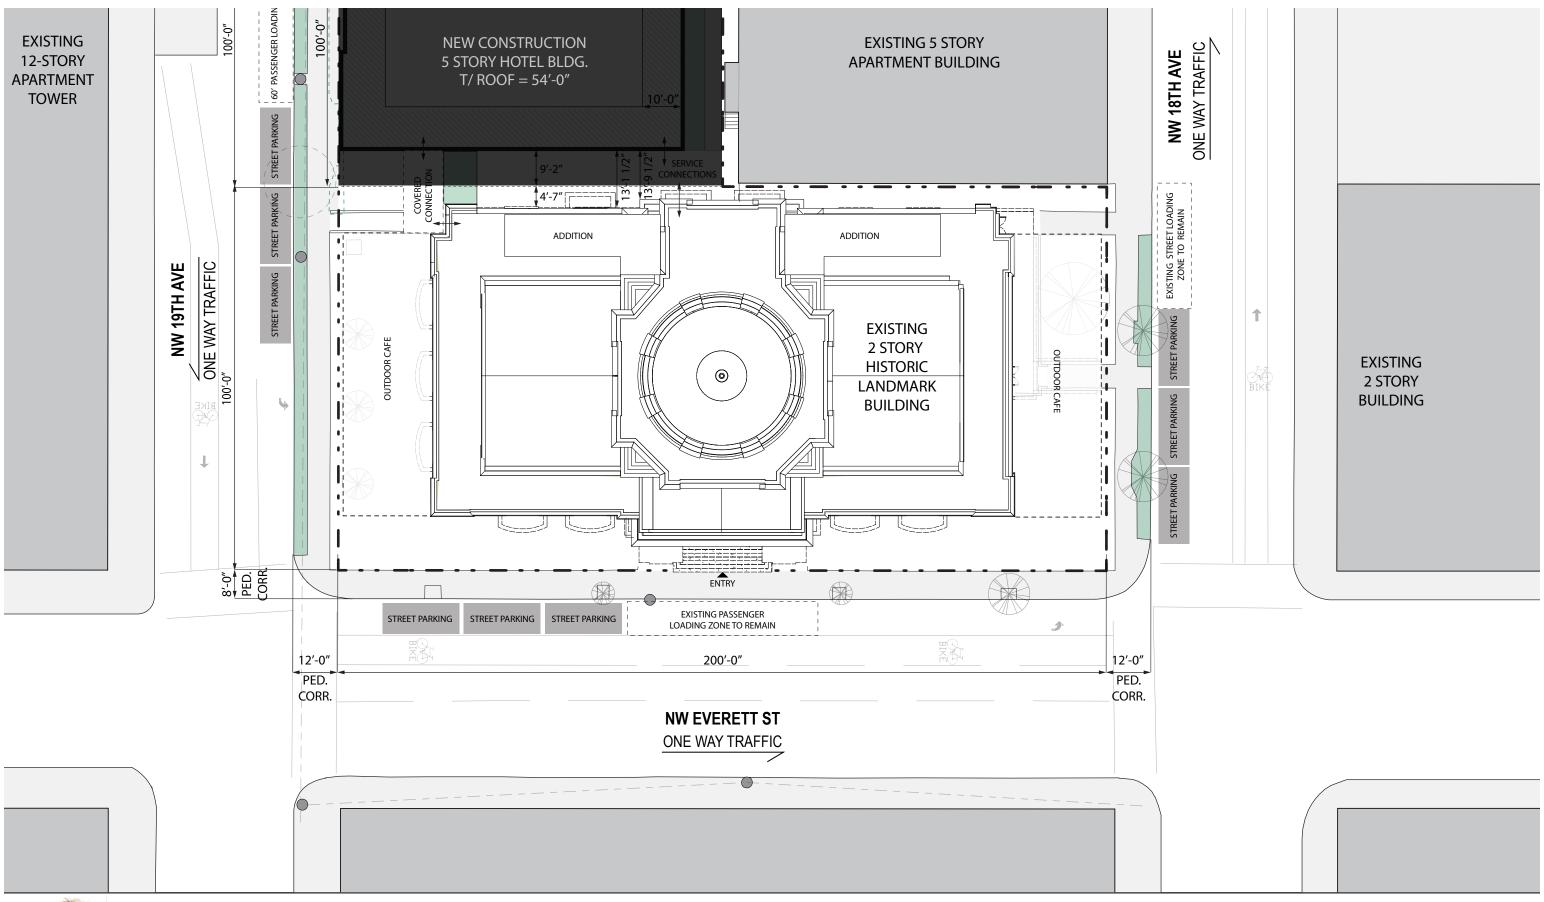

### **PUBLIC REALM**

- 1. Site organization. The patio space at the southwest corner of the new hotel is not sufficiently sized to support spill out seating, bike parking and service connections between the new buildings. Commissioners support moving the service connection between the two buildings further from the street to facilitate an activated, usable spill out space at the southwest corner of the hotel. If this means that a new door may have to replace a historic window on the north side of the Landmark building, the Commission is open to that.
- 2. **Landmark Entrance**. Consider using the grade change between NW 19<sup>th</sup> and NW 18<sup>th</sup> Avenues to facilitate an ADA ramp from the higher side of the site up to the front entry of the

### **ENLARGED SITE PLAN**

1819 NW EVERETT EXISTING HISTORIC LANDMARK BUILDING