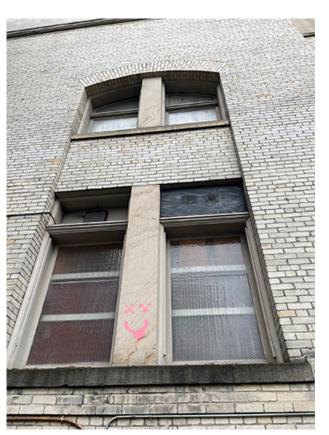

**EXISTING METAL SHEET** CLADDING OVER HISTORIC **CEMENTITIOUS FINISH** 

WINDOW CONDITION EXAMPLE

ENLARGED WINDOW DETAIL

**EXISTING STONE TO REMAIN** 

STAIR TOWER ADDITIONS - STUCCO AND METAL COPING

EXTERIOR MATERIALS (HISTORIC)

SOUTH ELEVATION

NORTH ELEVATION

EXISTING WINDOW TO BE REPLACED WITH CLEAR GLASS IN GEOMETRIC PATTERN TO MATCH HISTORIC LAYOUT. EXISTING FRAME AND MULLIONS TO BE REPAIRED AND/OR REPLACED IN KIND IN HISTORIC CONFIGURATION.

EXISTING GLASS AND FRAME TO BE REPAIRED AND/OR REPLACED

EAST ELEVATION

WEST ELEVATION

EXISTING WINDOW TO BE REPLACED WITH SEMI-TRANSPARENT PRIVACY GLASS WITHOUT GEOMETRIC GLASS LITE DIVISIONS. FRAME AND MULLIONS TO BE REPLACED WITH NEW IN HISTORIC CONFIGURATION

WINDOW CONDITION EXAMPLE

ENLARGED WINDOW DETAIL

EXISTING STONE TO REMAIN

STAIR TOWER ADDITIONS - STUCCO AND METAL COPING

EXTERIOR MATERIALS (HISTORIC)

SOUTH ELEVATION

NORTH ELEVATION

EXISTING WINDOW TO BE REPLACED WITH CLEAR GLASS IN GEOMETRIC PATTERN TO MATCH HISTORIC LAYOUT. EXISTING FRAME AND MULLIONS TO BE REPAIRED AND/OR REPLACED IN KIND IN HISTORIC CONFIGURATION.

WEST ELEVATION

EAST ELEVATION

EXISTING WINDOW TO BE REPLACED WITH SEMI-TRANSPARENT PRIVACY GLASS WITHOUT GEOMETRIC GLASS LITE DIVISIONS. FRAME AND MULLIONS TO BE REPLACED WITH NEW IN HISTORIC CONFIGURATION