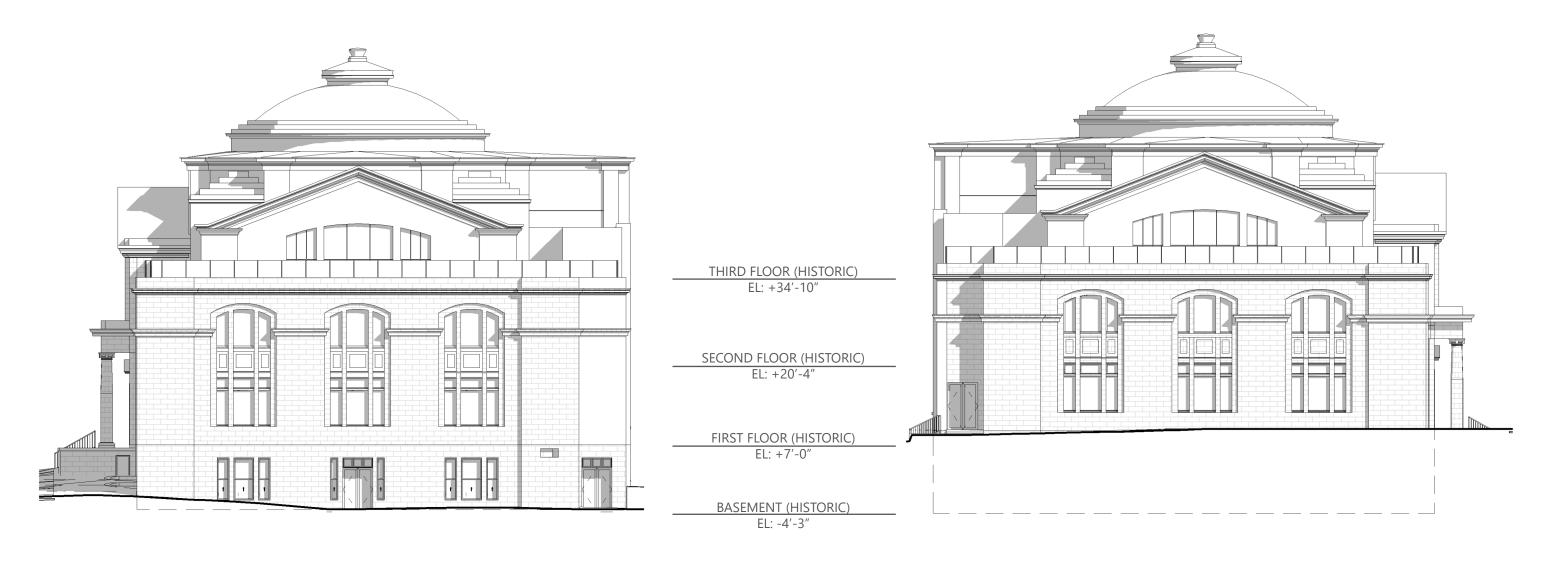

NW EVERETT ST

NW 18TH AVE

NW EVERETT ST

SCALE: 1"=20'-0"

SOUTH ELEVATION

**ELEVATIONS (HISTORIC)** SCALE: 1/16"=1'-0"

EAST ELEVATION WEST ELEVATION

ELEVATIONS (HISTORIC)

NORTH ELEVATION

**ELEVATIONS (HISTORIC)** SCALE: 1/16"=1'-0"

EXISTING NORTHEAST CHIMNEY - PROPOSED TO BE REMOVED AND REPLACED WITH STAIR ADDITION

EXISTING NORTHWEST
CHIMNEY - PROPOSED TO BE
REMOVED AND REPLACED
WITH STAIR ADDITION

nort

SCALE: 1"=20'-0"

SOUTH ELEVATION

ELEVATIONS (HISTORIC) SCALE: 1/16"=1'-0"

EAST ELEVATION WEST ELEVATION

ELEVATIONS (HISTORIC)

NORTH ELEVATION

**ELEVATIONS (HISTORIC)** 

SCALE: 1/16"=1'-0"

EXISTING NORTHEAST CHIMNEY - PROPOSED TO BE REMOVED AND REPLACED WITH STAIR ADDITION

EXISTING NORTHWEST
CHIMNEY - PROPOSED TO BE
REMOVED AND REPLACED
WITH STAIR ADDITION

EXISTING, NON-HISTORIC,