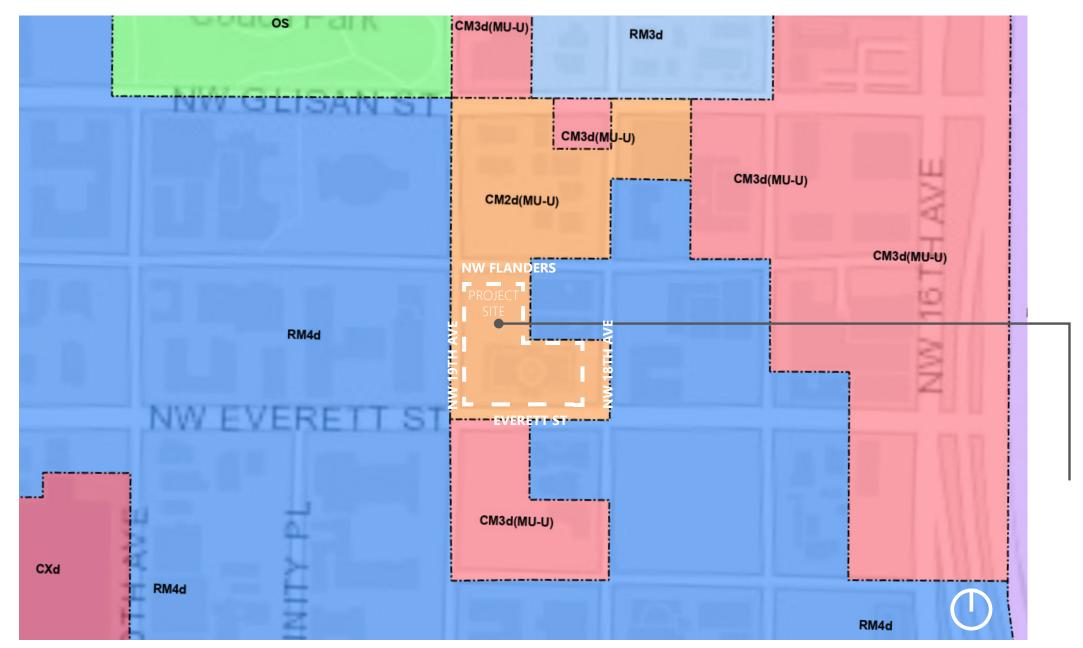

# Zoning

The site is zoned as Commercial Mixed-Use and allows for the proposed primary uses as-of-right. Due to it's historic landmark status a Type III Design Review approval is required for the project,. Additionally, the new hotel project is seeking approvals for two zoning height bonuses and a zoning variance for additional building height.

### **BASE ZONE:**

- CM2d (MU-U) COMMERCIAL MIXED USE - URBAN CENTER

## **OVERLAY ZONES:**

- d (DESIGN)
- -AB (ALPHABET HISTORIC DISTRICT)
- -NP (NORTHWEST PLAN DISTRICT)

**ZONING SUMMARY** 

north

EXISTING SITE SURVEY AND VICINITY PHOTOS

VIEW SOUTH EAST AT NW FLANDERS & NW 19TH AVE

#### **BASE ZONE:**

- CM2d (MU-U) COMMERCIAL MIXED USE - URBAN CENTER

#### **OVERLAY ZONES:**

- d (DESIGN)
- -AB (ALPHABET HISTORIC DISTRICT)
- -NP (NORTHWEST PLAN DISTRICT)

**ZONING SUMMARY** 

north

EXISTING SITE SURVEY AND VICINITY PHOTOS

VIEW SOUTH EAST AT NW FLANDERS & NW 19TH AVE