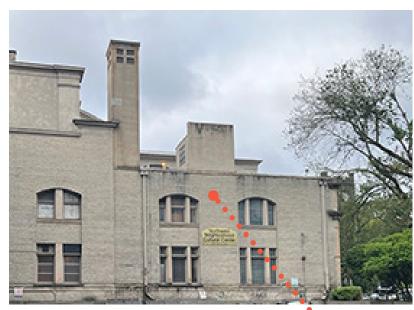

### 1819 NW Everett St. - Adaptive Reuse

Founders Developments is honored to take on the restoration and adaptive re-use of Solon Spencer Beman's historic 1909 First Church of Christ, Scientist, most recently the Northwest Neighborhood Cultural Center. The project goal is to maintain the property's National Landmark status and through preservation, ensure longevity of the building for the public to enjoy for generations to come.

Founders Developments intends to convert the historic property into an exceptional social club, while preserving and restoring the architectural features of the exterior facade's intricate Beaux-Arts design. The adaptive reuse of the historic landmark building includes event spaces, food and beverage, wellness, spa, social amenities and other and back-of-house uses.