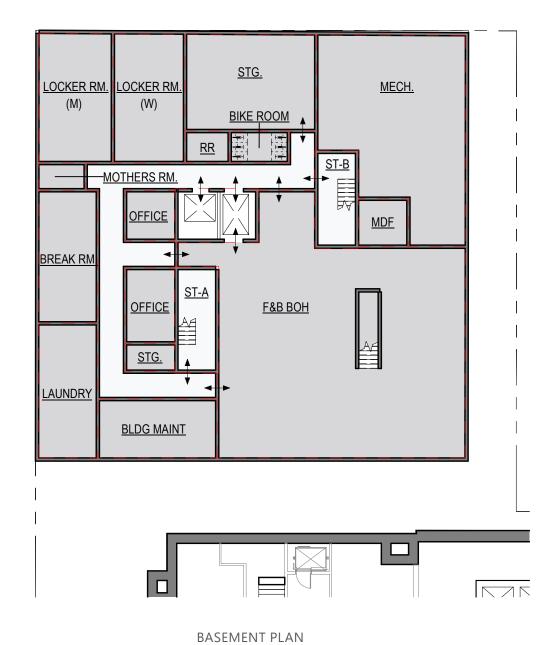

# 3D PERSPECTIVES (HISTORIC)

north

BASEMENT FLOOR PLAN (HISTORIC)

north S

NW EVERETT ST

north

NW 18TH AVE

SCALE: 1"=20'-0"