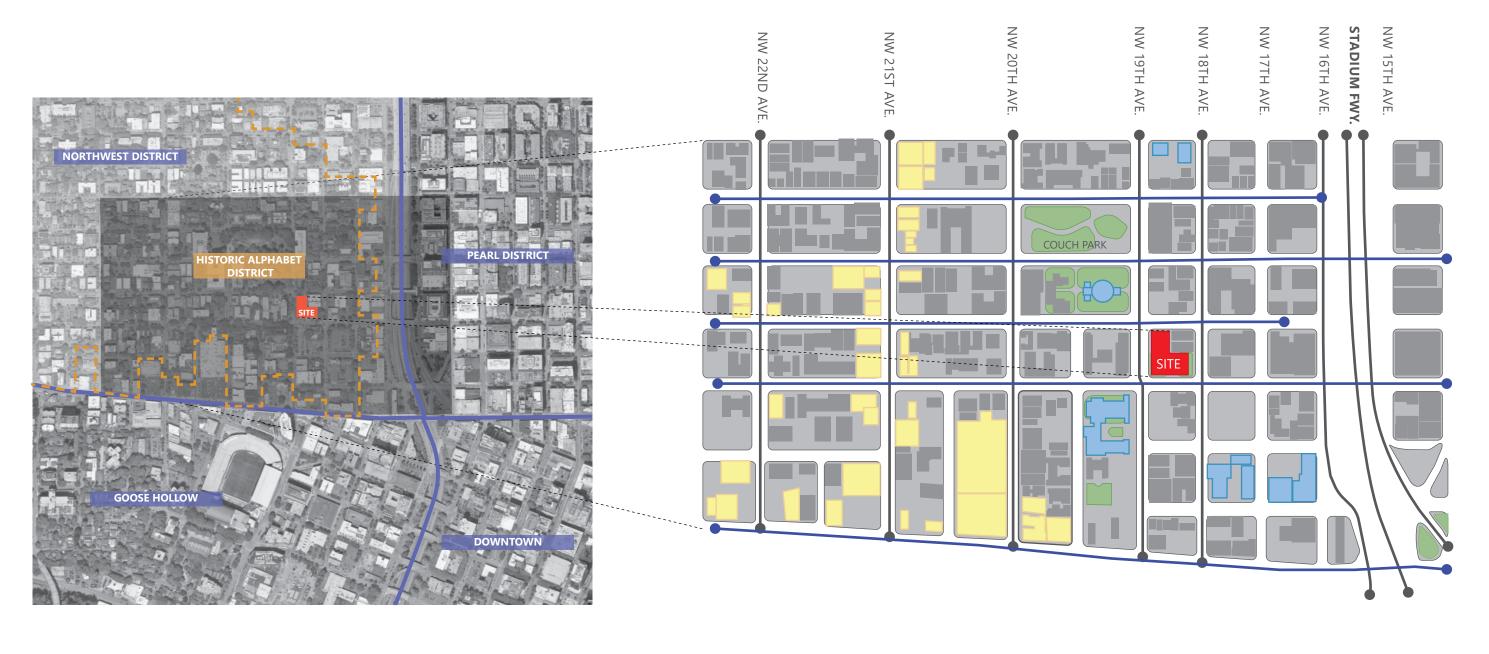

### CONTEXT

- 1. Hotel Architecture. The Alphabet Historic District is notable for its diversity of architectural styles. Commissioners are generally supportive of the general French-inspired stylistic direction but additional studies are necessary to ensure a contextual relationship to the historic district setting. Elements noting as needing further context study and precedent include the corner entrance, the ground floor pilaster height and detailing, fenestration patterns and building materials. It's important to find examples of these elements on buildings of similar scale, as some elements (such as corner entries) are typically found on buildings of certain scales. Commissioners suggested that the patterning of the balcony railings could be derived from the window patterning at the Landmark to create a subtle reference to the neighboring Landmark. The three-sided projecting bays on the two apartment buildings on the block (and other nearby buildings) might also be an opportunity to reflect contextual elements in the design.
- 2. **Hotel Height Modifications.** Commissioners were mixed about whether the requested height Modifications would be supportable. In general, the applicant should explore design solutions to reduce the quantity of height modification requests. These may include moving amenity space down a floor so the only spaces at the roof level are those that qualify as stair and elevator overruns, and/or reducing the height of the overruns so they fall within the code-allowed height exceptions. Commissioners suggested that sight lines from NW Everett and other nearby streets would help to demonstrate the visual impacts of the proposed penthouse, and whether a Modification is supportable.
- 3. **Hotel Loading Modifications.** Commissioners were generally supportive of the proposed Modifications to allow loading to be accessed in a rearward motion, and were supportive of the reduced interior loading dimensions. However, some Commissioners noted that as long-range planning directs more bikes to NW Flanders, that it is not the ideal street for loading. However, Commissioners understand that the location may be the only feasible on-site option.

### **PUBLIC REALM**

- 1. Site organization. The patio space at the southwest corner of the new hotel is not sufficiently sized to support spill out seating, bike parking and service connections between the new buildings. Commissioners support moving the service connection between the two buildings further from the street to facilitate an activated, usable spill out space at the southwest corner of the hotel. If this means that a new door may have to replace a historic window on the north side of the Landmark building, the Commission is open to that.
- 2. **Landmark Entrance**. Consider using the grade change between NW 19<sup>th</sup> and NW 18<sup>th</sup> Avenues to facilitate an ADA ramp from the higher side of the site up to the front entry of the

### **QUALITY & PERMANENCE**

- 1. Landmark Windows. Commissioners emphasized that the original windows with their muntin patterns and unique opalescent glazing are character defining features that must be retained as much as possible. A thorough window survey will be necessary to determine window repair. Until a window survey is provided, Commission is not prepared to consider replacement of any original, street-facing windows. Multiple commissioners noted that if clear glazing is desired for increased natural lighting, it should be limited to openings that are not as visible from the street, and that the more prominent and visible windows should be restored with the original pearlescent glazing in their original window assembly. That will ensure that the public can see and understand the original conditions of the building.
- 2. Landmark Chimney. Commissioners note that while it is critical to retain and restore the historic materials of the Landmark building, that removal of the one full and one partial chimney on the rear façade in order to facilitate the removal of the non-original elevator overrun, is a supportable change. Commissioners noted that this removal of original historic materials is a tradeoff for retention and repair of original character-defining windows and other street-facing elements.
- Landmark Historic Materials. Commissioners noted that they need a clear understanding of the preservation plan for the Landmark. Please prepare and submit condition assessments of the historic materials and use the conditions assessments to determine what materials can be changed.
- 4. Landmark Parapet Railing. Commissioners conceptually support the addition of a taller parapet or railing to support the continued use of the building. However, detailing will be critical to ensure that the proposed railing is minimal and does not draw attention to itself. Consider setting the railing back from the parapet to minimize its appearance from the street. It may be appropriate to push it back further from NW Everett, while locating it closer to the parapet at the north, east and west sides.
- 5. Hotel Coherency. The Northwest District Association testified to note that the design at the pre-application conference was more coherent than the current (DAR) design (images below). Numerous commissioners agreed with these comments and noted that aspects of the earlier design, with its regular fenestration, consistent parapet proportions and wider entry canopy, was a stronger design. The curved windows, pilasters, main entry proportions, and parapet were noted as elements in the current design that need more design development.