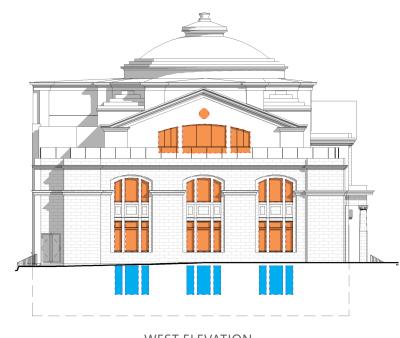

NW EVERETT ST

NW 18TH AVE

NW EVERETT ST

SCALE: 1"=20'-0"

SOUTH ELEVATION

**ELEVATIONS (HISTORIC)** SCALE: 1/16"=1'-0"

EAST ELEVATION WEST ELEVATION

ELEVATIONS (HISTORIC)

nort

SCALE: 1"=20'-0"

SOUTH ELEVATION

ELEVATIONS (HISTORIC) SCALE: 1/16"=1'-0"

EAST ELEVATION WEST ELEVATION

ELEVATIONS (HISTORIC)

NORTH ELEVATION

**ELEVATIONS (HISTORIC)** 