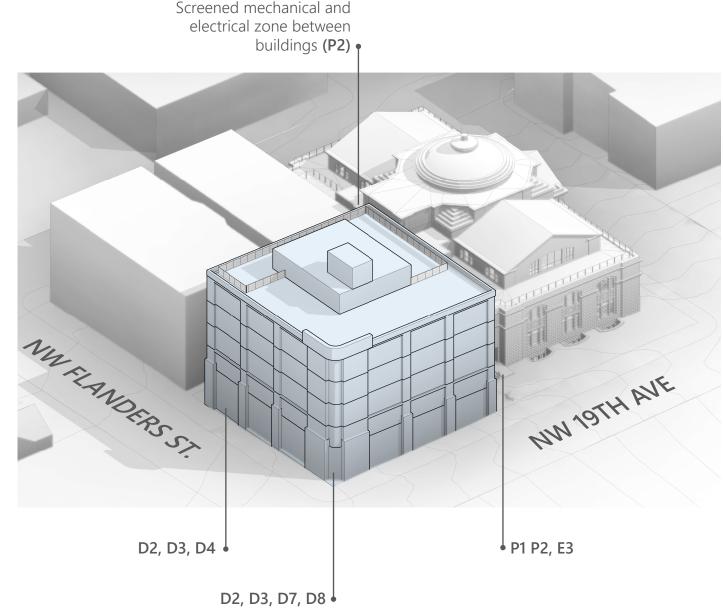

# 1880 NW FLANDERS ST. - NEW CONSTRUCTION HOTEL

# **Featured Guidelines - Key**

**D2** Make the main entrances to buildings prominent, interesting, pedestrain accessible, and transit-oriented

**D3** Enhance site and building design through appropriate placement, scale , and variety of landscape features

**D4** Design parking garage exteriors to visually respect and integrate with adjacent buildings and environments

**D7** Reduce the impact of new development on established neighborhoods by incorporating elements of nearby, quality buildings such as building details, massing, proportions, and materials

**D8** All parts of a building should be interesting to view, of long lasting quality, and designed to form a cohesive composition

**E3** Create a sense of enclosure to buildings along sidewalks and pedestrian areas by incorporating small scale building design features, creating effective gathering spaces, and differentiating street level facades

**E4** Create intersections that are active, unified, and have a clear identity through careful scaling detail and location of buildings, outdoor areas and entrances

**E5** Enhance the comfort of pedestrians by locating and designing buildings and outdoor areas to control the adverse effects of sun, shadow, glare, reflection, wind and rain

**P1** Enhance the sense of place and identity by incorporating site and building design features that respond to the areas desired characteristics and traditions

**P2** Enhance the identity of historic and conservation districts by incorporating site and building design features that reinforce the areas historic significance

P3 N/A

### FEATURED GUIDELINES

### 1880 NW FLANDERS ST. - NEW CONSTRUCTION HOTEL

# FEATURED GUIDELINES