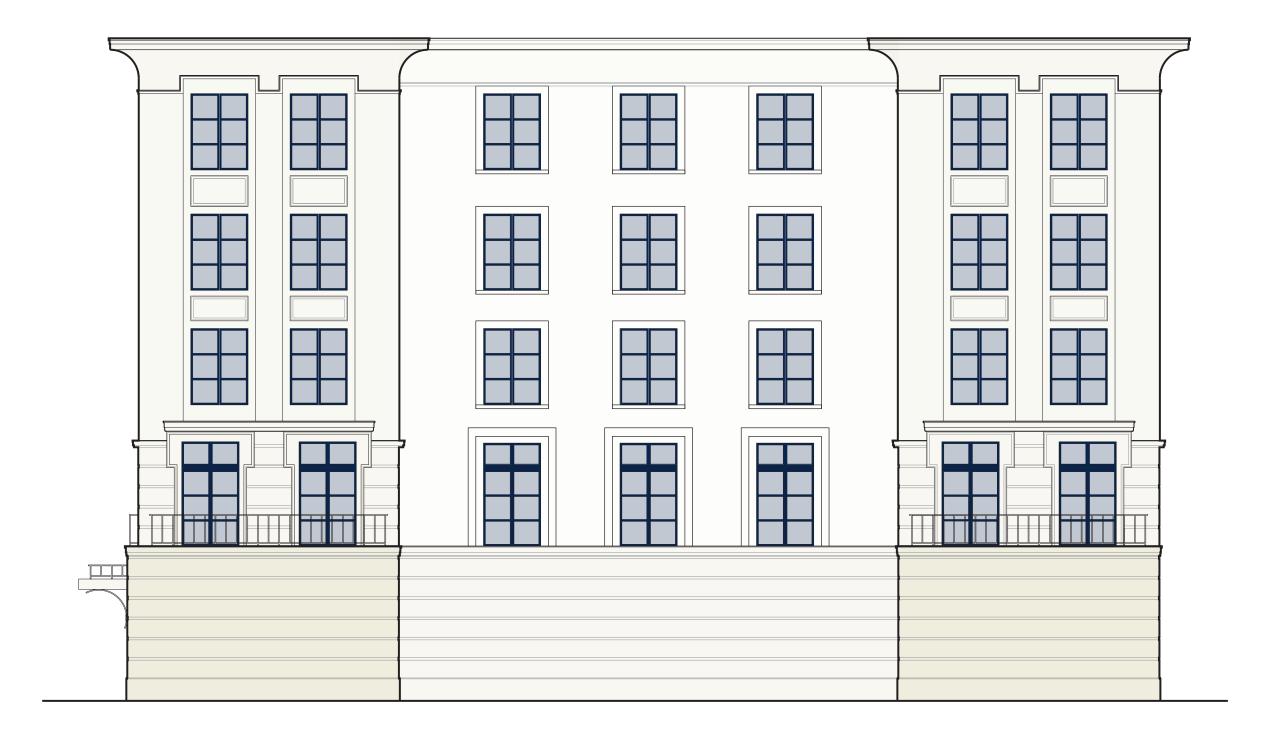

### **QUALITY & PERMANENCE**

- 1. Landmark Windows. Commissioners emphasized that the original windows with their muntin patterns and unique opalescent glazing are character defining features that must be retained as much as possible. A thorough window survey will be necessary to determine window repair. Until a window survey is provided, Commission is not prepared to consider replacement of any original, street-facing windows. Multiple commissioners noted that if clear glazing is desired for increased natural lighting, it should be limited to openings that are not as visible from the street, and that the more prominent and visible windows should be restored with the original pearlescent glazing in their original window assembly. That will ensure that the public can see and understand the original conditions of the building.
- 2. Landmark Chimney. Commissioners note that while it is critical to retain and restore the historic materials of the Landmark building, that removal of the one full and one partial chimney on the rear façade in order to facilitate the removal of the non-original elevator overrun, is a supportable change. Commissioners noted that this removal of original historic materials is a tradeoff for retention and repair of original character-defining windows and other street-facing elements.
- Landmark Historic Materials. Commissioners noted that they need a clear understanding of the preservation plan for the Landmark. Please prepare and submit condition assessments of the historic materials and use the conditions assessments to determine what materials can be changed.
- 4. Landmark Parapet Railing. Commissioners conceptually support the addition of a taller parapet or railing to support the continued use of the building. However, detailing will be critical to ensure that the proposed railing is minimal and does not draw attention to itself. Consider setting the railing back from the parapet to minimize its appearance from the street. It may be appropriate to push it back further from NW Everett, while locating it closer to the parapet at the north, east and west sides.
- 5. Hotel Coherency. The Northwest District Association testified to note that the design at the pre-application conference was more coherent than the current (DAR) design (images below). Numerous commissioners agreed with these comments and noted that aspects of the earlier design, with its regular fenestration, consistent parapet proportions and wider entry canopy, was a stronger design. The curved windows, pilasters, main entry proportions, and parapet were noted as elements in the current design that need more design development.

PreApp DAR

6. **Hotel Parapet.** Commissioners questioned the stacked corner parapet at the northwest corner and did not support a height Modification to create this condition. Commissioners generally felt the level parapet in the pre-application conference was a more typical condition than the stepped parapet in the DAR submittal in this historic district context. (images above)

### 1880 NW Flanders St. - New Hotel

The new construction hotel is five stories plus a rooftop penthouse. The ground floor includes food and beverage use, approximately 80 hotel rooms on floors 2-5, roof terrace amenity, and a full basement with amenity and back-of-house uses. The basement is anticipated to be cast-in-place concrete and wood framed construction above grade.

SCALE: 1"=20'-0"

SCALE: 1/16"=1'-0"

NORTH ELEVATION

**ELEVATIONS (NEW)** 

SCALE: 1/16"=1'-0"

RAILING EXAMPLE

PENTHOUSE CONCEPT

WOOD STOREFRONT SURROUND