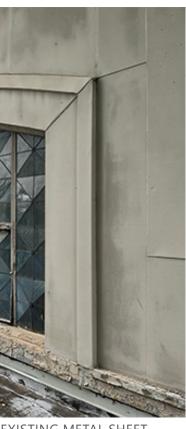

**EXISTING METAL SHEET** CLADDING OVER HISTORIC **CEMENTITIOUS FINISH** 

WINDOW CONDITION EXAMPLE

ENLARGED WINDOW DETAIL

**EXISTING STONE TO REMAIN** 

STAIR TOWER ADDITIONS - STUCCO AND METAL COPING

EXTERIOR MATERIALS (HISTORIC)