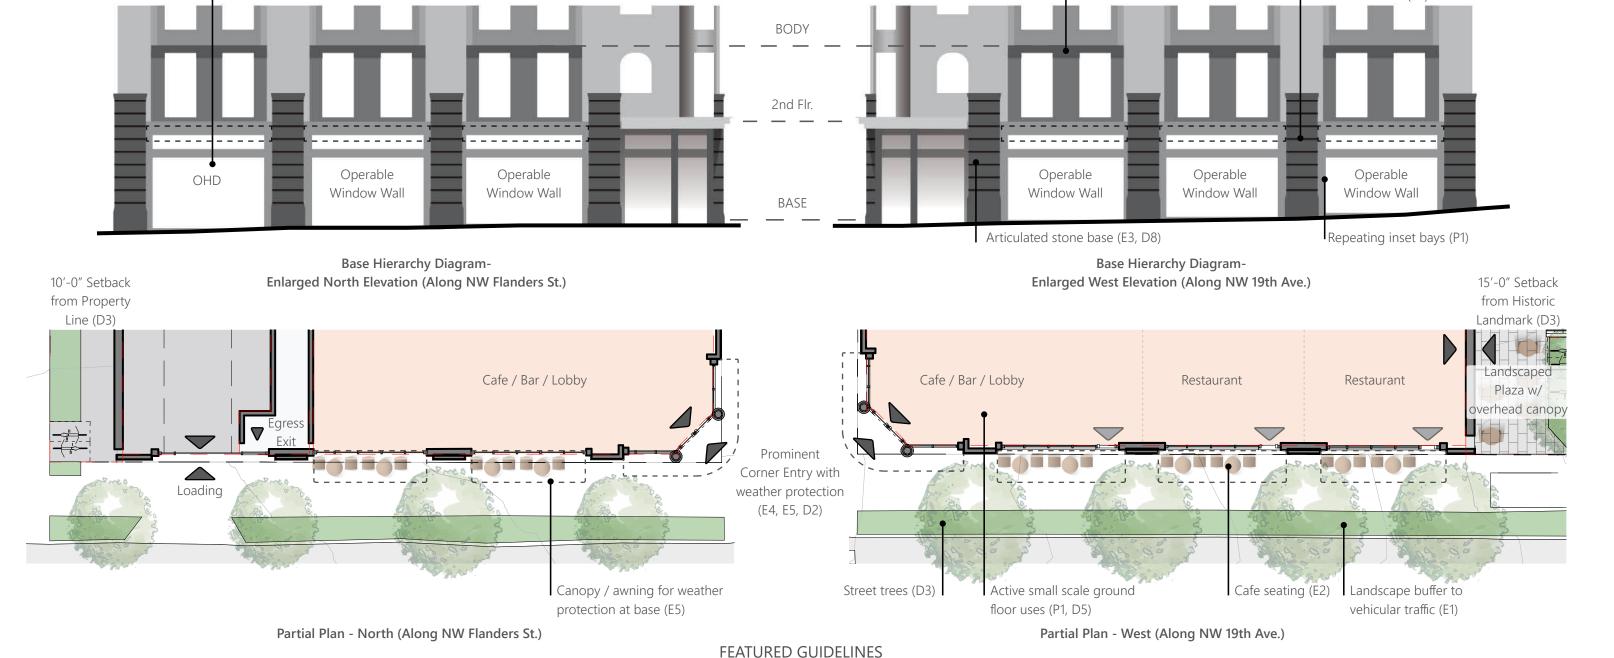

# **Featured Guidelines - Key**

**D2** Make the main entrances to buildings prominent, interesting, pedestrain accessible, and transit-oriented

**D3** Enhance site and building design through appropriate placement, scale , and variety of landscape features

**D4** Design parking garage exteriors to visually respect and integrate with adjacent buildings and environments

**D7** Reduce the impact of new development on established neighborhoods by incorporating elements of nearby, quality buildings such as building details, massing, proportions, and materials

**D8** All parts of a building should be interesting to view, of long lasting quality, and designed to form a cohesive composition

**E3** Create a sense of enclosure to buildings along sidewalks and pedestrian areas by incorporating small scale building design features, creating effective gathering spaces, and differentiating street level facades

**E4** Create intersections that are active, unified, and have a clear identity through careful scaling detail and location of buildings, outdoor areas and entrances

**E5** Enhance the comfort of pedestrians by locating and designing buildings and outdoor areas to control the adverse effects of sun, shadow, glare, reflection, wind and rain

**P1** Enhance the sense of place and identity by incorporating site and building design features that respond to the areas desired characteristics and traditions

**P2** Enhance the identity of historic and conservation districts by incorporating site and building design features that reinforce the areas historic significance

P3 N/A

### FEATURED GUIDELINES