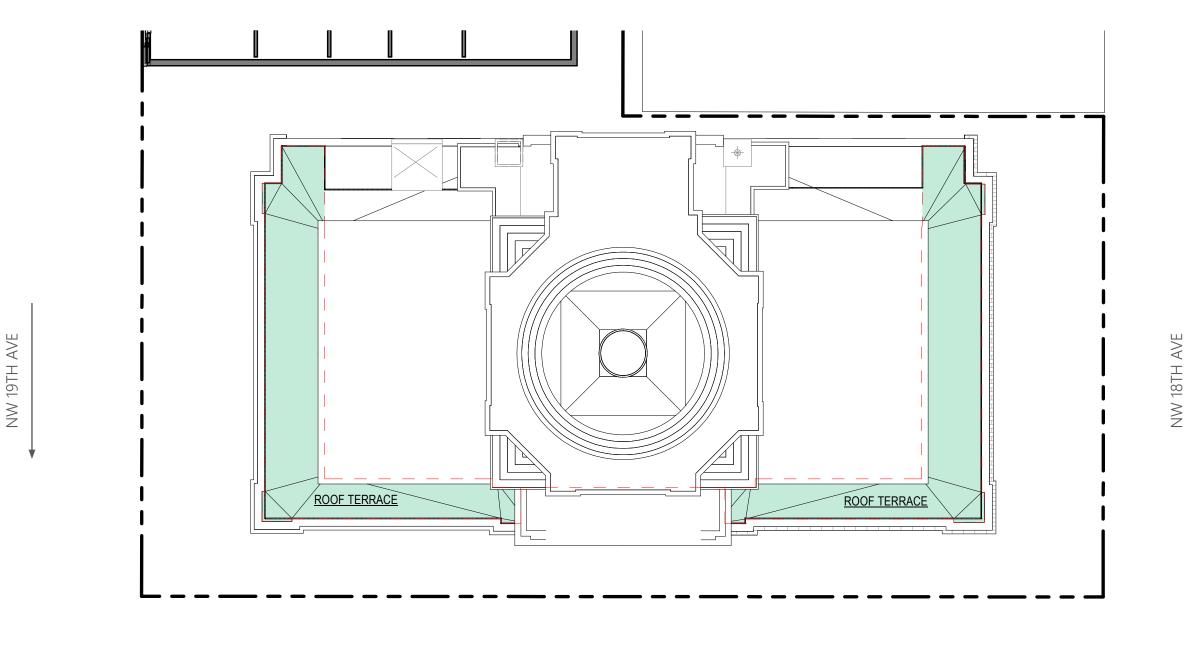

The existing building currently consists of two stories with a full basement partially below grade. Rennovations include the addition of a new third floor, minor rooftop additions, seismic upgrade, façade and window restoration according to National Park Service historic standards, landscaping and new mechanical systems throughout.