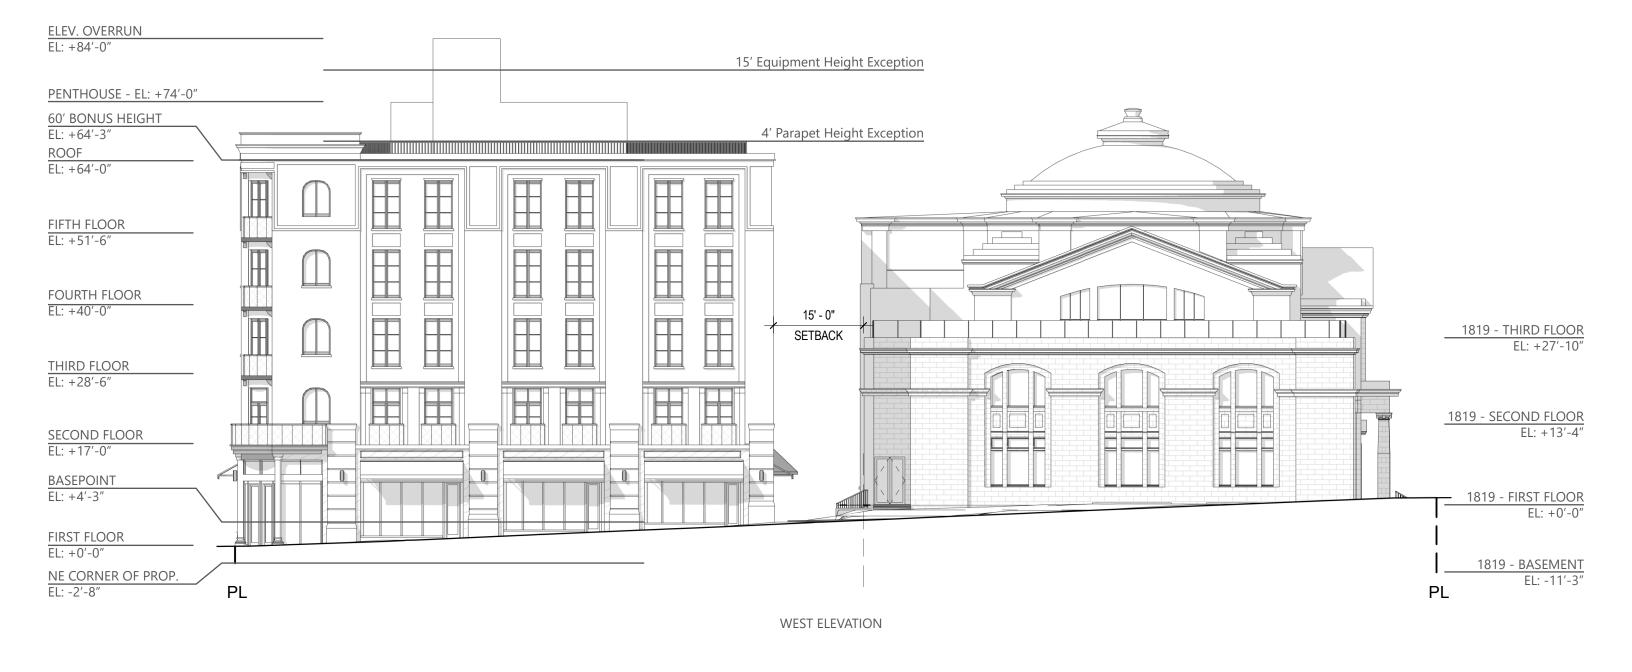

# Zoning

The site is zoned as Commercial Mixed-Use and allows for the proposed primary uses as-of-right. Due to it's historic landmark status a Type III Design Review approval is required for the project,. Additionally, the new hotel project is seeking approvals for two zoning height bonuses and a zoning variance for additional building height.

|                                                        | REQUIREMENT                                                                                                                                           | SECTION                                                                 | 1819 NW Everett (Historic)                                                                                                             | 1880 NW Flanders (New)                                          |
|--------------------------------------------------------|-------------------------------------------------------------------------------------------------------------------------------------------------------|-------------------------------------------------------------------------|----------------------------------------------------------------------------------------------------------------------------------------|-----------------------------------------------------------------|
| Existing Zone                                          | CM2d (MU-U) - Commercial D - Design Overlay Mixed Use - Urban Center AB - Alphabet Historic District NP - Northwest Plan District                     | Portland Zoning Map<br>d - 33.420                                       | No Change                                                                                                                              | No Change                                                       |
| FAR                                                    | 2.5:1 Base with Bonus to 4:1; Existing Site = 29,997sf Allowable FAR                                                                                  | 33.130.205 / Table 130-2                                                | <ul> <li>Historic FAR = 35,114sf</li> <li>New Construction FAR = 38,654sf</li> <li>Total FAR = 73,768sf &lt; 74,992sf Allow</li> </ul> | vable FAR 2.46                                                  |
| Zoning Height                                          | 45' max with bonus up to 60' max height<br>Bonus height +10' affordable commercial space +5' first floor height                                       | 33.130.210 / Table 130-2                                                | T/ROOF =                                                                                                                               | T/ROOF =  *Variance for rooftop and corner parapet              |
| Zoning Height Exceptions                               | 4' parapet & railings *setback 15' at street facade 16' elevator equipment / 10' mech & stair* ** *10% max road coverage                              | 33.130.210.C                                                            | N/A                                                                                                                                    |                                                                 |
| Primary Uses                                           | Retail Sales, & Service                                                                                                                               | 33.130.100/ Table 130-1                                                 | Retail Sales and Service                                                                                                               | Retail Sales and Services                                       |
| Building Lines                                         | 75% of the building must extend to the street lot line or be within 12' of lot line and have active uses                                              |                                                                         | Complies                                                                                                                               | Complies                                                        |
| Building Setbacks                                      | 0' min. @ street lot line<br>10' max. @ street facing facades                                                                                         | 33.130.215                                                              | Complies, no change to existing historic bldg                                                                                          | Complies                                                        |
| Max Building Coverage                                  | 100% of site area (Inner Pattern Area)                                                                                                                | 33.140.225 Table 140-2                                                  | 100% Coverage                                                                                                                          |                                                                 |
| Parking                                                | No minimum parking requirement                                                                                                                        | 33.562.280                                                              | Complies                                                                                                                               | Complies                                                        |
| Loading Access                                         | 1 standard A (35' x 10' x 13' clear) or 2 standard B (18' x 9' x 10' clear)                                                                           |                                                                         | Existing no change to historic bldg                                                                                                    | Variance to include (1) Type B<br>loading zone per demand study |
| Bicycle Parking                                        | Resteraunt and Bar 2 or 1 per 2,300 sf net / 2 or 1 per 1,000 sf net Temporary Lodging 2 or 1 per 20 rent. rms. / 2 or 1 per 40 rent. rms.            | 33.266.210 / Table 266-6                                                | Complies<br>Complies<br>Complies                                                                                                       | Complies<br>Complies<br>Complies                                |
| Design Review                                          | Alphabet Historic District and existing building listed on National Register of Historic Places                                                       | Portland Citywide Design Guidelines for overlay outside of Central City | Refer to Guideline pages in presentation for complliance                                                                               | Refer to Guideline pages in presentation for compliance         |
| Windows (Ground Floor)<br>Windows (Above Ground Floor) | 40% coverage of wall area (2'-10')<br>15% of facade area to be glazed                                                                                 | 33.140.230 / Map 510-8                                                  | Complies<br>Complies<br>Complies                                                                                                       | Complies<br>Complies<br>Complies                                |
| Ground Floor Active Uses                               | required 50% of ground floor wall fronting sidewalks, plazas or open space<br>Standards: 12' clear from FF to B/structure<br>25' deep (space) minimum |                                                                         | Complies<br>Complies<br>Complies                                                                                                       | Complies<br>Complies<br>Complies                                |
| MIn. Landscaped Area                                   | 15% of site area required<br>29,997sf site area x 15% = 5,000 sf                                                                                      | 33.130.225 table 130-2                                                  | Complies                                                                                                                               |                                                                 |

|                                                        | REQUIREMENT                                                                                                                                     | SECTION                                                                 | 1819 NW Everett (Historic)                                                                                                             | 1880 NW Flanders (New)                                   |
|--------------------------------------------------------|-------------------------------------------------------------------------------------------------------------------------------------------------|-------------------------------------------------------------------------|----------------------------------------------------------------------------------------------------------------------------------------|----------------------------------------------------------|
| Existing Zone                                          | CM2d (MU-U) - Commercial D - Design Overlay Mixed Use - Urban Center AB - Alphabet Historic District NP - Northwest Plan District               | Portland Zoning Map<br>d - 33.420                                       | No Change                                                                                                                              | No Change                                                |
| FAR                                                    | 2.5:1 Base with Bonus to 4:1; Existing Site = 29,997sf Allowable FAR                                                                            | 33.130.205 / Table 130-2                                                | <ul> <li>Historic FAR = 35,114sf</li> <li>New Construction FAR = 38,654sf</li> <li>Total FAR = 73,768sf &lt; 74,992sf Allow</li> </ul> | vable FAR 2.46                                           |
| Zoning Height                                          | 45' max with bonus up to 60' max height<br>Bonus height +10' affordable commercial space +5' first floor height                                 | 33.130.210 / Table 130-2                                                | T/ROOF =                                                                                                                               | T/ROOF =  *Variance for rooftop and corner parapet       |
| Zoning Height Exceptions                               | 4' parapet & railings *setback 15' at street facade  16' elevator equipment / 10' mech & stair* ** ** 10% max road coverage                     | 33.130.210.C                                                            | N/A                                                                                                                                    |                                                          |
| Primary Uses                                           | Retail Sales, & Service                                                                                                                         | 33.130.100/ Table 130-1                                                 | Retail Sales and Service                                                                                                               | Retail Sales and Services                                |
| Building Lines                                         | 75% of the building must extend to the street lot line or be within 12' of lot line and have active uses                                        |                                                                         | Complies                                                                                                                               | Complies                                                 |
| Building Setbacks                                      | 0' min. @ street lot line<br>10' max. @ street facing facades                                                                                   | 33.130.215                                                              | Complies, no change to existing historic bldg                                                                                          | Complies                                                 |
| Max Building Coverage                                  | 100% of site area (Inner Pattern Area)                                                                                                          | 33.140.225 Table 140-2                                                  | 100% Coverage                                                                                                                          |                                                          |
| Parking                                                | No minimum parking requirement                                                                                                                  | 33.562.280                                                              | Complies                                                                                                                               | Complies                                                 |
| Loading Access                                         | 1 standard A (35' x 10' x 13' clear) or 2 standard B (18' x 9' x 10' clear)                                                                     |                                                                         | Existing no change to historic bldg                                                                                                    | Complies, (1) Type A Loading Zone                        |
| Bicycle Parking                                        | Resteraunt and Bar 2 or 1 per 2,300 sf net / 2 or 1 per 1,000 sf net Temporary Lodging 2 or 1 per 20 rent. rms. / 2 or 1 per 40 rent. rms.      | 33.266.210 / Table 266-6                                                | Complies<br>Complies<br>Complies                                                                                                       | Complies<br>Complies<br>Complies                         |
| Design Review                                          | Alphabet Historic District and existing building listed on National Register of Historic Places                                                 | Portland Citywide Design Guidelines for overlay outside of Central City | Refer to Guideline pages in presentation for complliance                                                                               | Refer to Guideline pages in presentation for complliance |
| Windows (Ground Floor)<br>Windows (Above Ground Floor) | 40% coverage of wall area (2'-10')<br>15% of facade area to be glazed                                                                           | 33.140.230 / Map 510-8                                                  | Complies<br>Complies<br>Complies                                                                                                       | Complies<br>Complies<br>Complies                         |
| Ground Floor Active Uses                               | required 50% of ground floor wall fronting sidewalks, plazas or open space Standards: 12' clear from FF to B/structure 25' deep (space) minimum |                                                                         | Complies<br>Complies<br>Complies                                                                                                       | Complies<br>Complies<br>Complies                         |
| Mln. Landscaped Area                                   | 15% of site area required<br>29,997sf site area x 15% = 5,000 sf                                                                                | 33.130.225 table 130-2                                                  | Complies                                                                                                                               |                                                          |