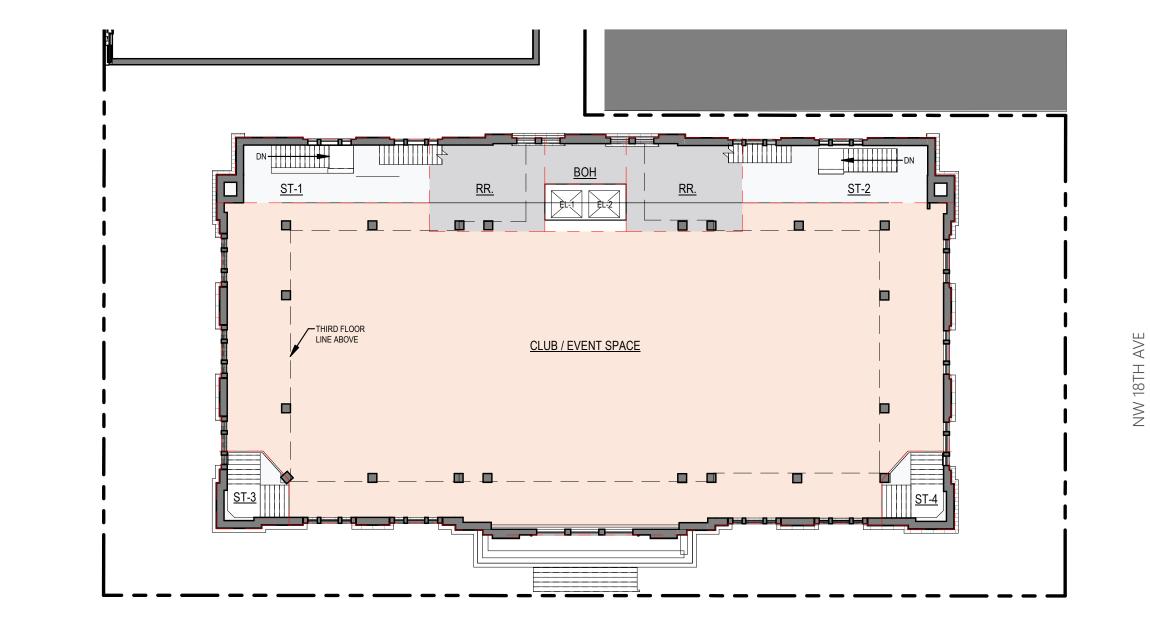

Founders Developments intends to convert the historic property into an exceptional social club, while preserving and restoring the architectural features of the exterior facade's intricate Beaux-Arts design. The adaptive reuse of the historic landmark building includes event spaces, food and beverage, wellness, spa, social amenities and other and back-of-house uses.

The existing building currently consists of two stories with a full basement partially below grade. Rennovations include the addition of a new third floor, minor rooftop additions, seismic upgrade, façade and window restoration according to National Park Service historic standards, landscaping and new mechanical systems throughout.

### 1880 NW Flanders St. - New Hotel

The new construction hotel is five stories plus a rooftop penthouse. The ground floor includes food and beverage use, approximately 80 hotel rooms on floors 2-5, roof terrace amenity, and a full basement with amenity and back-of-house uses. The basement is anticipated to be cast-in-place concrete and wood framed construction above grade.