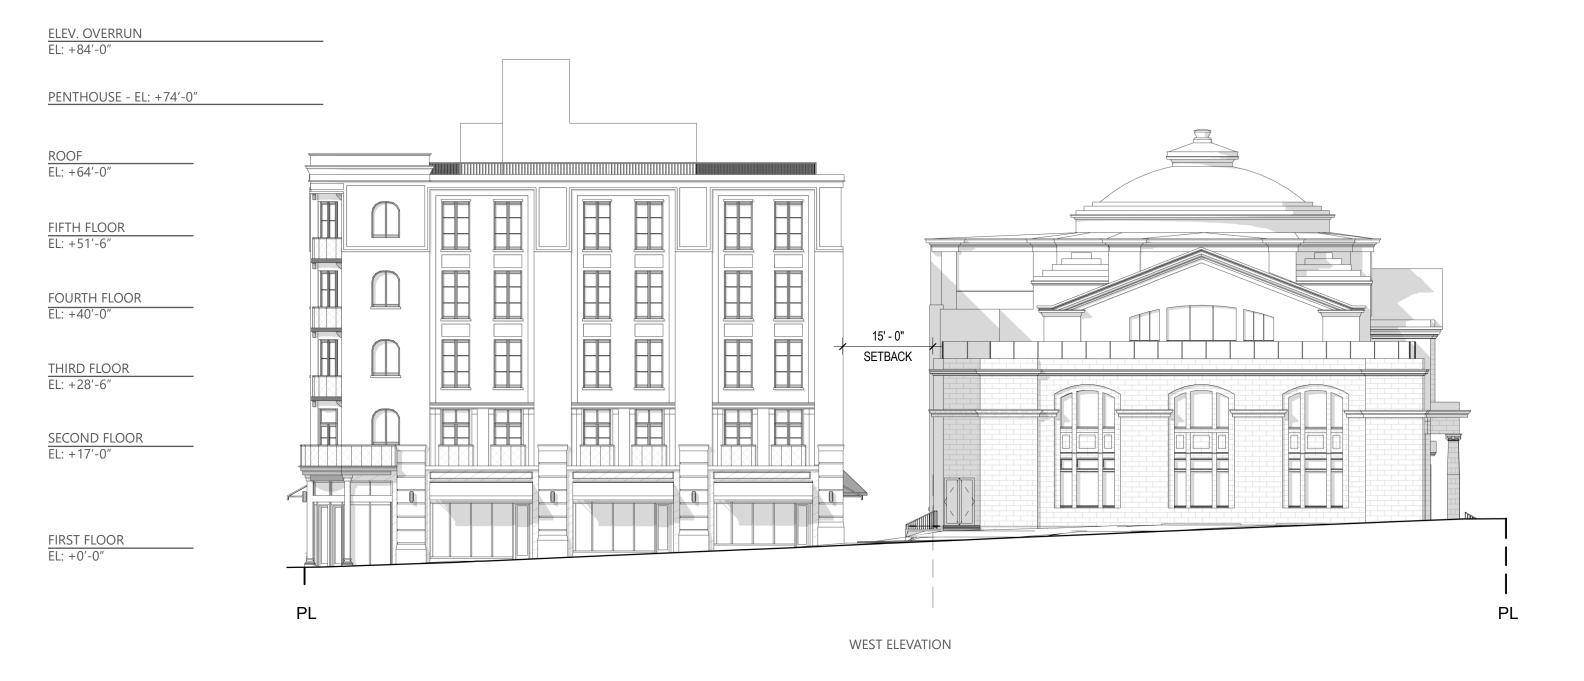

ELEVATIONS (NEW) SCALE: 1/16"=1'-0"

NORTH ELEVATION

**ELEVATIONS (NEW)** 

SCALE: 1/16"=1'-0"

PENTHOUSE CONCEPT

WOOD STOREFRONT SURROUND

STONE

LDA

SCALE: 1"=20'-0"

SCALE: 1/16"=1'-0"

NORTH ELEVATION

**ELEVATIONS (NEW)** 

SCALE: 1/16"=1'-0"

RAILING EXAMPLE

PENTHOUSE CONCEPT

WOOD STOREFRONT SURROUND