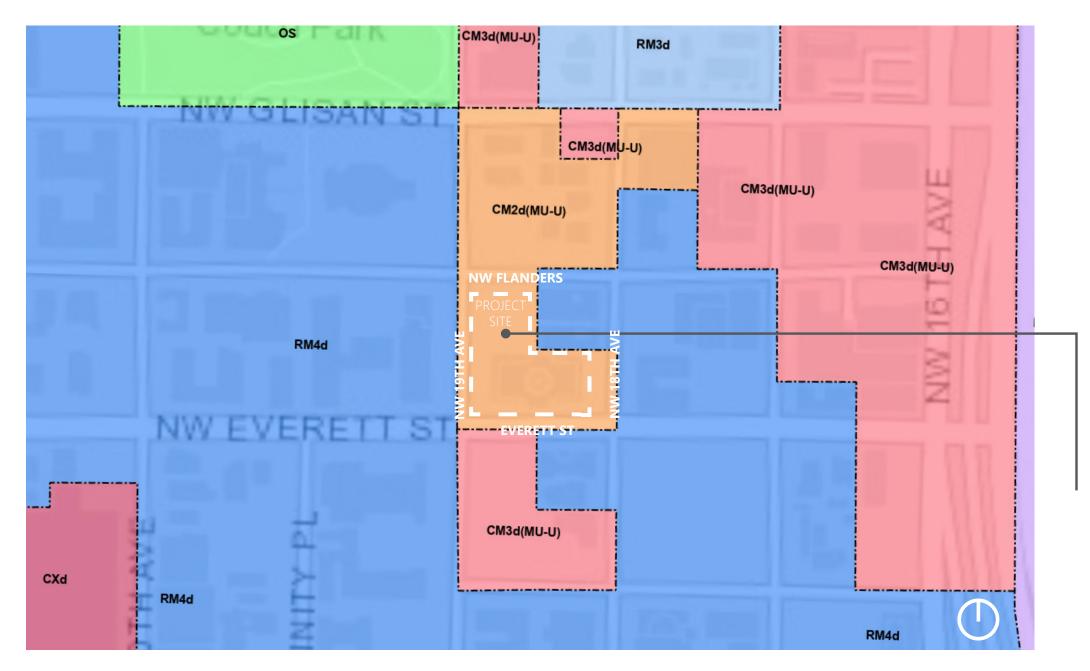

# Zoning

The site is zoned as Commercial Mixed-Use and allows for the proposed primary uses as-of-right. Due to it's historic landmark status a Type III Design Review approval is required for the project,. Additionally, the new hotel project is seeking approvals for two zoning height bonuses and a zoning variance for additional building height.

### **BASE ZONE:**

- CM2d (MU-U) COMMERCIAL MIXED USE - URBAN CENTER

## **OVERLAY ZONES:**

- d (DESIGN)
- -AB (ALPHABET HISTORIC DISTRICT)
- -NP (NORTHWEST PLAN DISTRICT)

**ZONING SUMMARY** 

north

EXISTING SITE SURVEY AND VICINITY PHOTOS

VIEW SOUTH EAST AT NW FLANDERS & NW 19TH AVE

#### Zoning

The site is zoned as Commercial Mixed-Use and allows for the proposed primary uses as-of-right. Due to it's historic landmark status a Type III Design Review approval is required for the project,. Additionally, the new hotel project is seeking approvals for two zoning height bonuses and a zoning variance for additional building height.

#### **BASE ZONE:**

- CM2d (MU-U) COMMERCIAL MIXED USE - URBAN CENTER

#### **OVERLAY ZONES:**

- d (DESIGN)
- -AB (ALPHABET HISTORIC DISTRICT)
- -NP (NORTHWEST PLAN DISTRICT)

**ZONING SUMMARY** 

north

EXISTING SITE SURVEY AND VICINITY PHOTOS

VIEW SOUTH EAST AT NW FLANDERS & NW 19TH AVE