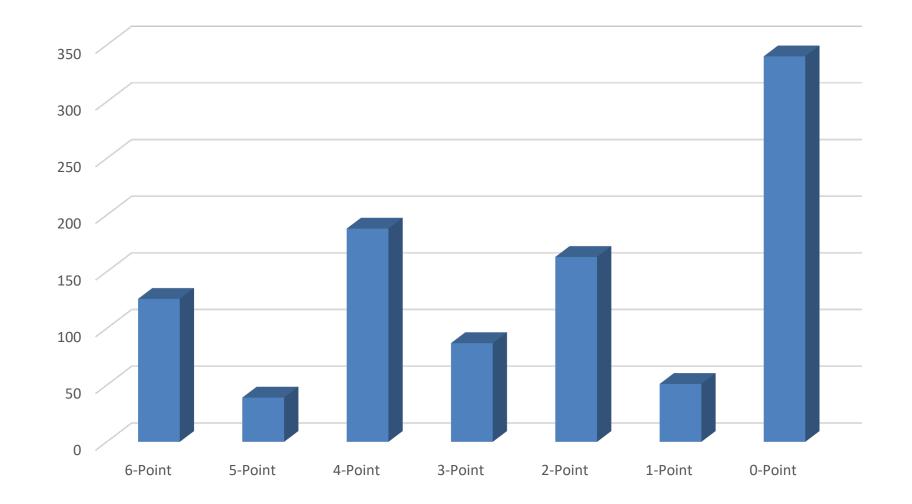

### **N/NE Preference Policy Waitlist Applications**

- Total number of applications submitted:
  - 6-Point Cohort Applications: 146
  - 5-Point Cohort Applications: 42
  - 4-Point Cohort Applications: 218
  - 3-Point Cohort Applications: 107
  - 2-Point Cohort Applications: 203
  - 1-Point Cohort Applications: 55
  - O-Point Cohort Applications: 414