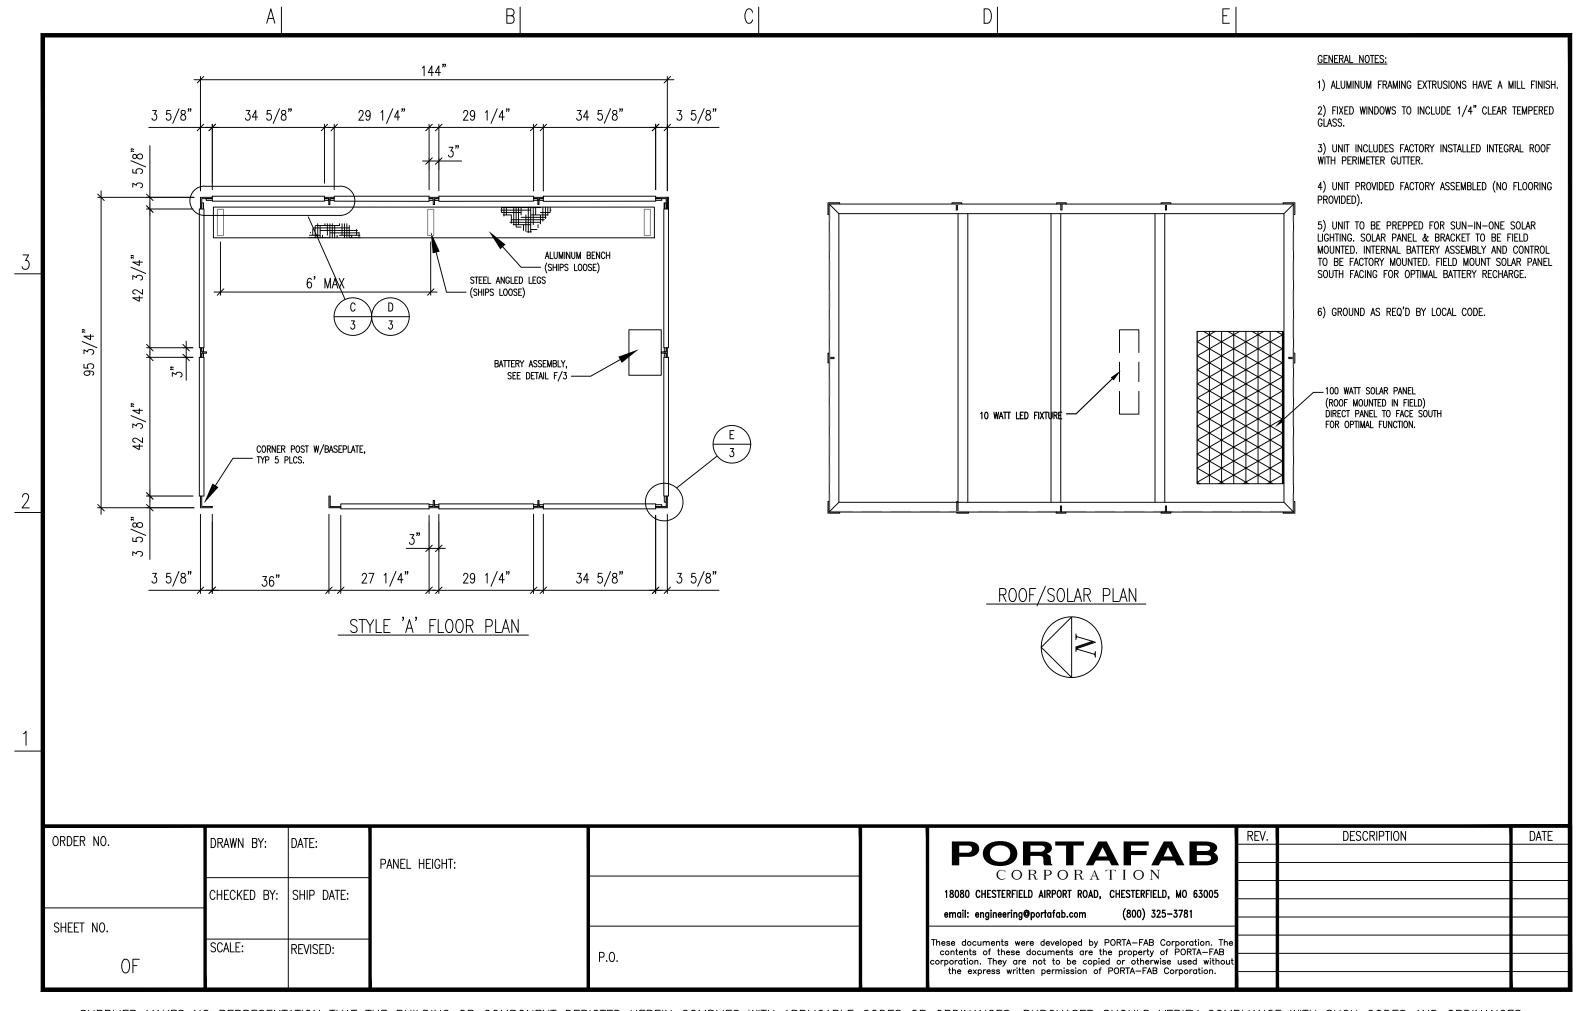

#### 2.03 PRODUCT DESCRIPTION

**Basic Uses:** Describe uses: Smoke Shelter, Bus, Stop, etc. Building to be of aluminum construction, with FRP (fiberglass reinforced plastic) exterior surfaces. Building height to be 90" including integral exterior roof. Building dimension shall be based around PortaFab's Preassembled Smoking Shelter models.

A. Structural members to be extruded aluminum angles, channels, and tee sections of structural alloy 6063-T5 alloy. Corner posts to be 3 5/8" x 3 5/8" x 3/8" grooved angle; grooved intermediate tees to be 3" x 2 1/8" x 3/8"; top angle to be 3" x 4" x 3/16".

- B. All structural components to be certified welded at all intersections to create a unitized framework. No rivets, bolts or other fasteners shall be used in joining structural components.
- C. Finish Framework:
  - 1. Mill-finished aluminum
    - a. (Option) Provide painted exterior framework.
- D. Wall and Ceiling Panels:
  - 1. Wall panels shall be ½" Medex<sup>TM</sup> laminated on both sides with .035" FRP (fiberglass reinforced plastic). Panels shall be attached to the structural members with fasteners not exposed on the building exterior. Ceiling panels shall be minimum 5/8" white vinyl-faced particle board.
- E. Windows and Glazing:
  - 1. Windows shall have aluminum frames and inserts and to be industrial quality. Windows to be fixed (non-sliding). Exterior window sill height to be 16" above finished floor. Glass height is approximately 68" tall. Windows to be ½" clear insulated glass.
    - a. (Option) Fixed windows to be 1/2" tinted insulated glass.
- F. Exterior Roof
  - 1. Factory installed integral roof to consist of 5/8" plywood with vapor barrier on the exterior surface. Buildings larger than 4' x 8' to receive two layers of 5/8" plywood. Roofs to include aluminum gutters around the entire perimeter.