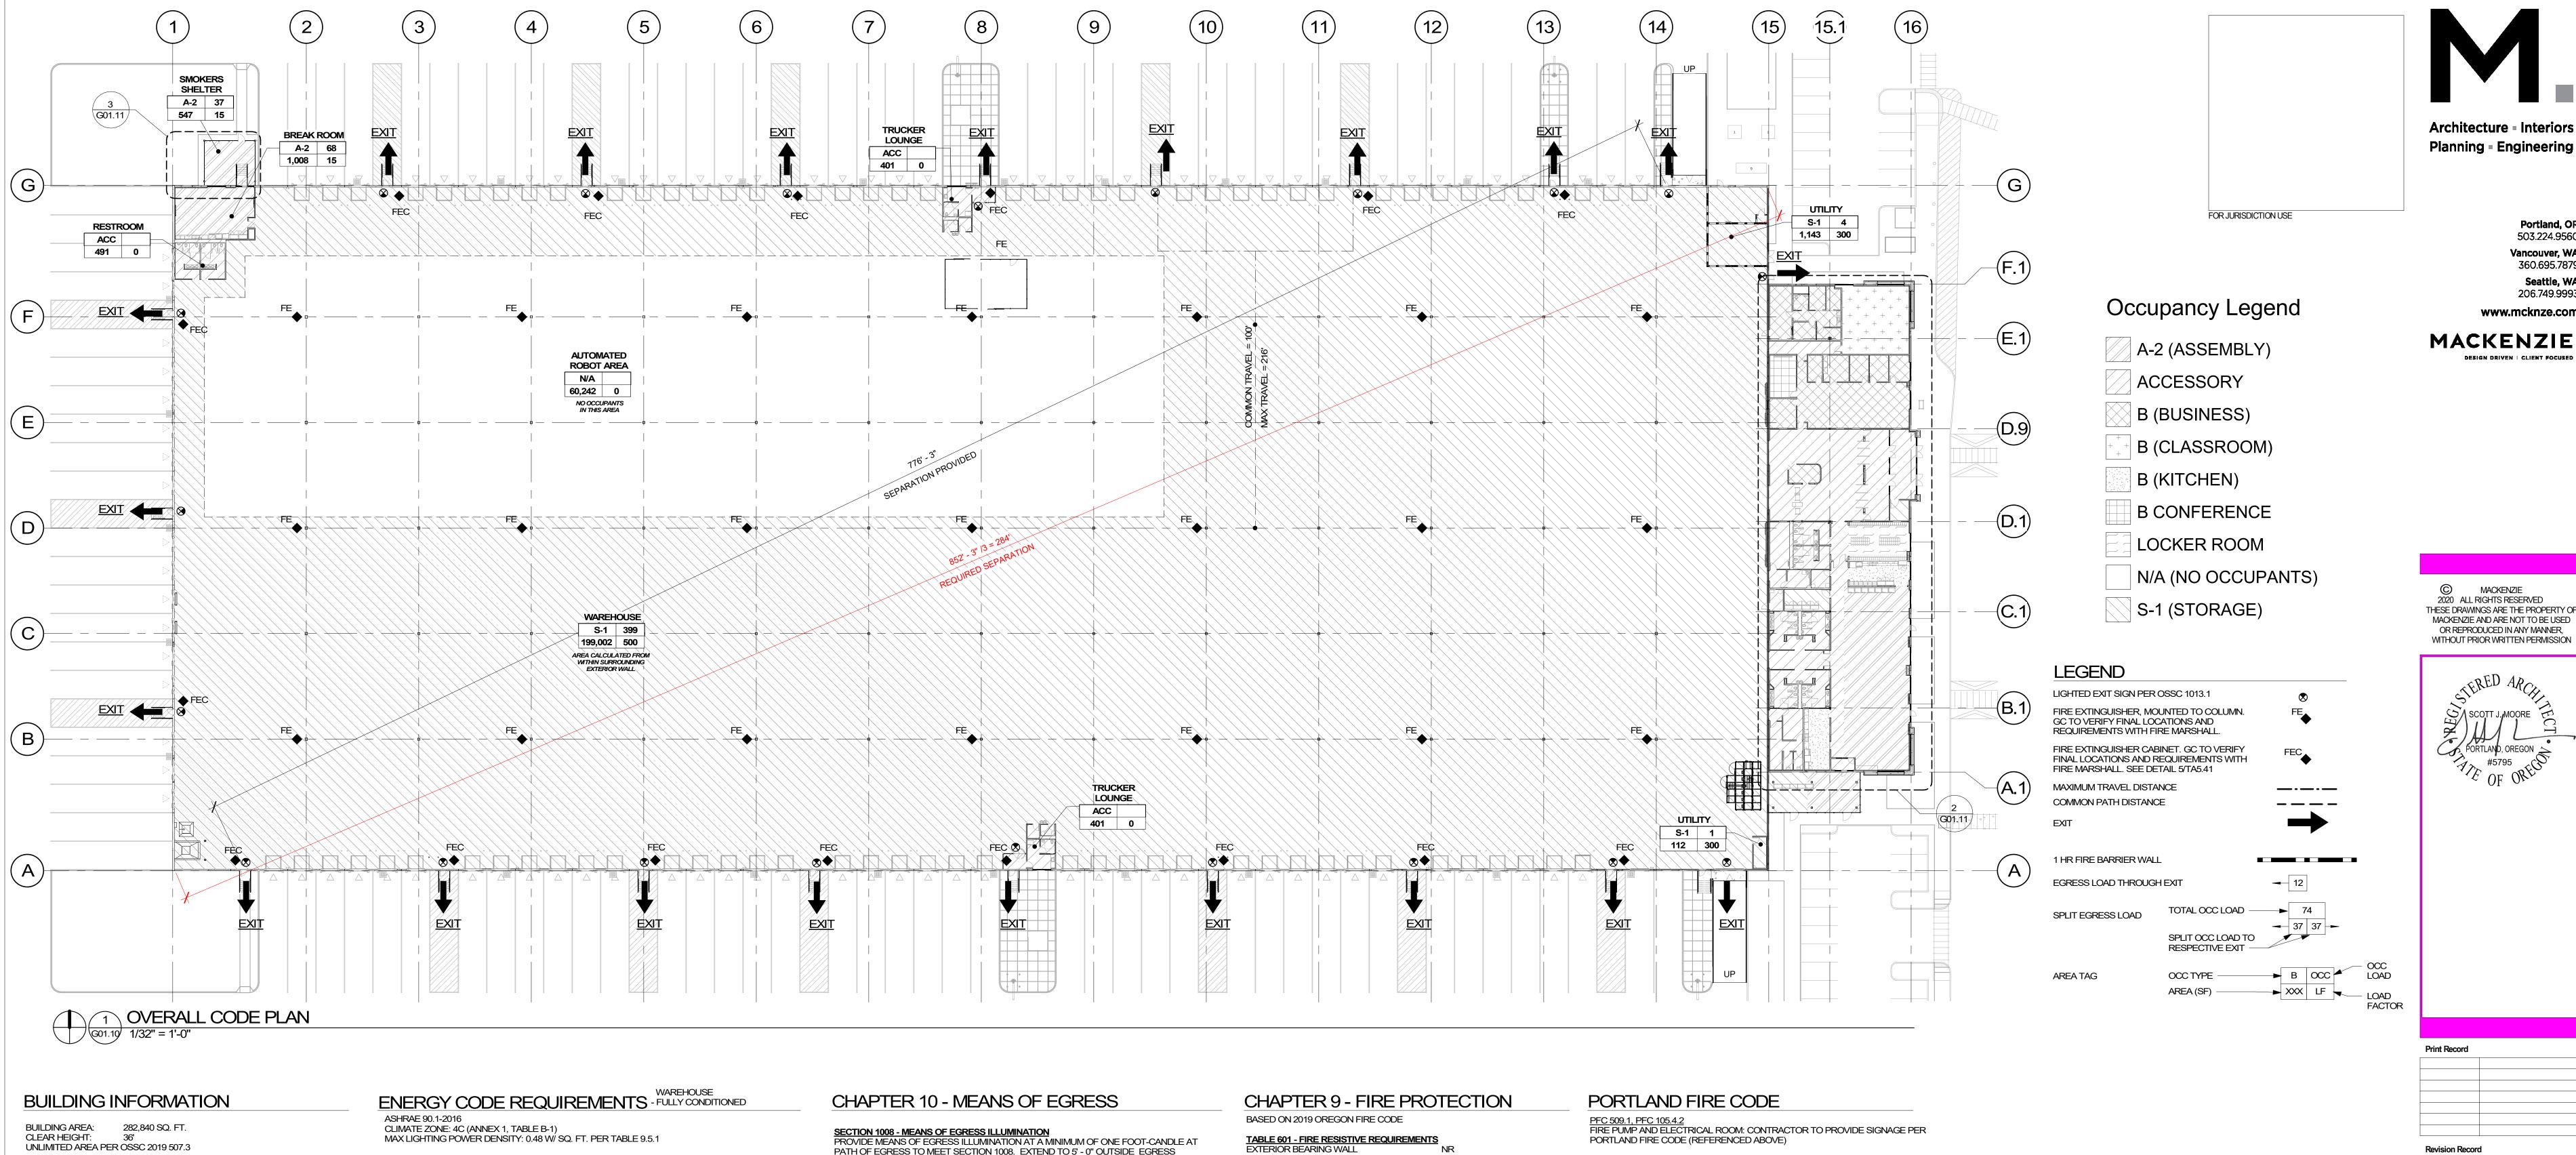

• PROVIDE PANIC HARDWARE AT ELECTRICAL ROOM (1008.1.9) SECTION 1013 - EXIT SIGNS
PROVIDE EXIT SIGNAGE TO MEET SECTION 1013.1 - EXIT SIGNAGE TO BE A PART OF ELECTRICAL PLANS

<u>SECTION 1016 AND 1017 - EXIT ACCESS</u> ALL SPACES EXIT DIRECTLY TO THE EXTERIOR, THROUGH AN ENTRY FOYER OR THROUGH AN INTERVENING ROOM (SECTION 1014.2) WAREHOUSE: MAXIMUM DISTANCE ALLOWED: 250' - 0" MAXIMUM DISTANCE PROVIDED: 218' - 1'

> MAXIMUM COMMON PATH ALLOWED: 100' - 0" MAXIMUM COMMON PATH PROVIDED: NA

SECTION 1007 - EXIT ACCESS DOORWAYS FLOOR DIAGONAL DISTANCE = MINIMUM SEPARATION REQUIRED (1/3 DIAGONAL) = 278'-10" SEPARATION PROVIDED = 802'-10" WAREHOUSE: (2) EXITS REQUIRED (21) EXITS PROVIDED

(2) EXITS REQUIRED (2) EXITS PROVIDED (4) EXITS REQUIRED (5) EXITS PROVIDED

SECTION 1022: EXITS
COMPONENTS AND OPENINGS ARE SHOWN ON THIS SHEET, INDIVIDUAL FLOOR PLANS, AND IN THE SPECIFICATIONS

<u>SECTION 1028: EXIT DISCHARGE</u>
ALL EXITS ON OFFICE DISCHARGE AT THE GROUND LEVEL. SEE SITE PLAN. EXITS LOCATED IN WAREHOUSE DISCHARGE TO STAIRWAYS TOWARDS TRUCK PARKING PFC 509.1, PFC 105.4.2 FIRE PUMP AND ELECTRICAL ROOM: CONTRACTOR TO PROVIDE SIGNAGE PER PORTLAND FIRE CODE (REFERENCED ABOVE)

| CODE SECTION          | OCCUPAN                                  | ICY     |                               |            | 1005         |                | 1014.3            | EXCEPTION 1          | 10                 | 015.2.1                |                    | 1018                     |             | 1015           |
|-----------------------|------------------------------------------|---------|-------------------------------|------------|--------------|----------------|-------------------|----------------------|--------------------|------------------------|--------------------|--------------------------|-------------|----------------|
| USE                   | OCC. TYPE (CHAP. 3) LOAD FACTOR 1004.1.2 | AREA    | OCC. LOAD (1004.1.1) EGRESS W | DTH FACTOR | EGRESS WIDTH | WIDTH PROVIDED | COMMON PATH REQ'D | COMMON PATH PROVIDED | MIN. EXIT DISTANCE | EXIT DISTANCE PROVIDED | MAX TRAVEL DISTANC | CE TRAVEL DIST. PROVIDED | EXITS REQ'D | EXITS PROVIDED |
| ASSEMBLY (BREAK ROOM) | A-2 15                                   | 4,947   | 7 332                         | 0.2        | 67"          | 216"           | 100'-0"           | 88'-6"               | N/A                | N/A                    | 300'-0"            | 149'-3"                  | 1           | 1              |
| OFFICE                | В 150                                    | 3,292   | 2 24                          | 0.2        | 5"           | 36"            | 100'-0"           | 71'-8"               | N/A                | N/A                    | 300'-0"            | 163'-0"                  | 1           | 1              |
| OFFICE (TRAINING)     | B (CLASSROOM) 50                         | 1,135   | 5 23                          | 0.2        | 5"           | 36"            | 100'-0"           | N/A                  | N/A                | N/A                    | 300'-0"            | 28'-6"                   | 1           | 1              |
| OFFICE (KITCHEN)      | К 200                                    | 766     | 6 4                           | 0.2        | 1"           | 36"            | 100'-0"           | N/A                  | N/A                | N/A                    | 300'-0"            | 28'-6"                   | 1           | 1              |
| OFFICE (LOCKER)       | B (LOCKER) 50                            | 586     | 6 12                          | 0.2        | 3"           | 36"            | 100'-0"           | 18'-0"               | N/A                | N/A                    | 300'-0"            | 46'-0"                   | 1           | 1              |
| OFFICE (CONFERENCE)   | A-2 15                                   | 289     | 9 20                          | 0.2        | 4''          | 133"           | 75'-0"            | 55'-0"               | 47'-9"             | 48'-7"                 | 250'-0"            | 102'-2"                  | 2           | 2              |
| OFFICE (STORAGE)      | S-1 300                                  | 357     | 7 2                           | 0.2        | 1"           | 72"            | 75'-0"            | 37'-0"               | 15'-2"             | 28'-11"                | 250'-0"            | 86'-0"                   | 2           | 2              |
| UTILITY               | S-1 300                                  | 1,255   | 5 5                           | 0.2        | 1"           | 72"            | 75'-0"            | 37'-0"               | 15'-2"             | 28'-11"                | 250'-0"            | 86'-0"                   | 2           | 2              |
| WAREHOUSE**           | S-1 500                                  | 207,422 | 399                           | 0.2        | 80"          | 900"           | 100'-0"           | 39'-0"               | 213'-7"            | 540'-10 1/2"           | 250'-0"            | 242'-0"                  | 2           | 16             |
| N/A (NO OCCUPANTS)    | N/A 0                                    | 60,293  | 3 N/A                         |            |              |                | 100'-0"           |                      |                    |                        |                    |                          | -           |                |
| GUARD HOUSE           | B 150                                    | 433     | 3                             | 0.2        | 1"           | 36"            | 100'-0"           | N/A                  | N/A                | N/A                    | 250'-0"            | 242'-0"                  | 2           | OPEN           |
| RIDESHARE SHELTER     | B 15                                     | 99      | 7                             | 0.2        | 2''          | 72"            | 100'-0"           | 7'-0"                | 5'-5"              | 7'-5"                  | 300'-0"            | 12'-0"                   | 1           | 2              |
| SMOKERS SHELTERS      | B 15                                     | 330     | 0 23                          | 0.2        | 5"           | 36"            | 100'-0"           | N/A                  | N/A                | N/A                    | 300'-0"            | 17'-0"                   | 1           | 1              |
| TRASH ENCLOSURE       | S-1 300                                  | 242     | 2 1                           | 0.2        | 1"           | 72"            | 100'-0"           | N/A                  | N/A                | N/A                    | 250'-0"            | 11'-0"                   | 1           | 1              |
| BIKE SHELTER          | S-1 200                                  | 378     | 2                             | 0.2        | 1"           | 36"            | 100'-0"           | NA                   | N/A                | N/A                    | 250'-0"            | 24'-0"                   | 1           | 1              |
| TOTALS                |                                          | 281,824 | 857                           |            | 177''        | 1,908"         |                   |                      |                    |                        |                    |                          | 19          | 27             |

| LEGEND                                                                  |                                        |             |                |
|-------------------------------------------------------------------------|----------------------------------------|-------------|----------------|
| LIGHTED EXIT SIGN PER                                                   | OSSC 1013.1                            | igotimes    |                |
| FIRE EXTINGUISHER, MC<br>GC TO VERIFY FINAL LO<br>REQUIREMENTS WITH F   | CATIONS AND                            | FE          |                |
| FIRE EXTINGUISHER CAI<br>FINAL LOCATIONS AND F<br>FIRE MARSHALL. SEE DE | REQUIREMENTS WITH                      | FEC         |                |
| MAXIMUM TRAVEL DISTA                                                    | ANCE                                   | <b>—·—·</b> |                |
| COMMON PATH DISTANO                                                     | Œ                                      |             |                |
| EXIT                                                                    |                                        | <b>-</b>    |                |
| 1 HR FIRE BARRIER WAL                                                   | <b>L</b> ■                             |             |                |
| EGRESS LOAD THROUG                                                      | HEXIT                                  | 12          |                |
| SPLIT EGRESS LOAD                                                       | TOTAL OCC LOAD —                       | 74          |                |
|                                                                         | SPLIT OCC LOAD TO<br>RESPECTIVE EXIT — | 51 51       |                |
| AREA TAG                                                                | OCC TYPE —                             | B OCC       | OCC<br>LOAD    |
|                                                                         | AREA (SF)                              | XXX LF      | LOAD<br>FACTOR |

Occupancy Legend

A-2 (ASSEMBLY)

ACCESSORY

B (BUSINESS)

B (KITCHEN)

B (CLASSROOM)

B CONFERENCE

LOCKER ROOM