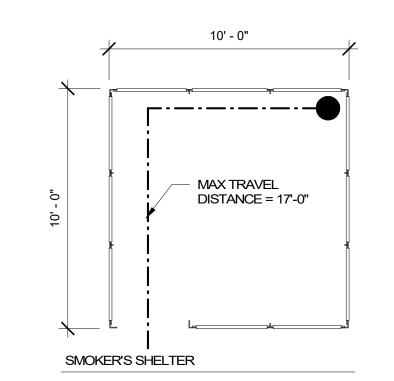

14' - 8" MAX TRAVEL
DISTANCE = 12'-0" 7' - 5" SEP. PROVIDED RIDESHARE SHELTER

1 PREFABRICATED SHELTER EGRESS PLANS
G01.11 1/4" = 1'-0"

3 SMOKER'S SHELTER EGRESS PLANS
G01.11 1/8" = 1'-0"

| CODE SECTION          | OCCUPAN                                  | ICY     |                               |            | 1005         |                | 1014.3            | EXCEPTION 1          | 10                 | 015.2.1                |                    | 1018                     |             | 1015           |
|-----------------------|------------------------------------------|---------|-------------------------------|------------|--------------|----------------|-------------------|----------------------|--------------------|------------------------|--------------------|--------------------------|-------------|----------------|
| USE                   | OCC. TYPE (CHAP. 3) LOAD FACTOR 1004.1.2 | AREA    | OCC. LOAD (1004.1.1) EGRESS W | DTH FACTOR | EGRESS WIDTH | WIDTH PROVIDED | COMMON PATH REQ'D | COMMON PATH PROVIDED | MIN. EXIT DISTANCE | EXIT DISTANCE PROVIDED | MAX TRAVEL DISTANC | CE TRAVEL DIST. PROVIDED | EXITS REQ'D | EXITS PROVIDED |
| ASSEMBLY (BREAK ROOM) | A-2 15                                   | 4,947   | 7 332                         | 0.2        | 67"          | 216"           | 100'-0"           | 88'-6"               | N/A                | N/A                    | 300'-0"            | 149'-3"                  | 1           | 1              |
| OFFICE                | В 150                                    | 3,292   | 2 24                          | 0.2        | 5"           | 36"            | 100'-0"           | 71'-8"               | N/A                | N/A                    | 300'-0"            | 163'-0"                  | 1           | 1              |
| OFFICE (TRAINING)     | B (CLASSROOM) 50                         | 1,135   | 5 23                          | 0.2        | 5"           | 36"            | 100'-0"           | N/A                  | N/A                | N/A                    | 300'-0"            | 28'-6"                   | 1           | 1              |
| OFFICE (KITCHEN)      | К 200                                    | 766     | 6 4                           | 0.2        | 1"           | 36"            | 100'-0"           | N/A                  | N/A                | N/A                    | 300'-0"            | 28'-6"                   | 1           | 1              |
| OFFICE (LOCKER)       | B (LOCKER) 50                            | 586     | 6 12                          | 0.2        | 3"           | 36"            | 100'-0"           | 18'-0"               | N/A                | N/A                    | 300'-0"            | 46'-0"                   | 1           | 1              |
| OFFICE (CONFERENCE)   | A-2 15                                   | 289     | 9 20                          | 0.2        | 4''          | 133"           | 75'-0"            | 55'-0"               | 47'-9"             | 48'-7"                 | 250'-0"            | 102'-2"                  | 2           | 2              |
| OFFICE (STORAGE)      | S-1 300                                  | 357     | 7 2                           | 0.2        | 1"           | 72"            | 75'-0"            | 37'-0"               | 15'-2"             | 28'-11"                | 250'-0"            | 86'-0"                   | 2           | 2              |
| UTILITY               | S-1 300                                  | 1,255   | 5 5                           | 0.2        | 1"           | 72"            | 75'-0"            | 37'-0"               | 15'-2"             | 28'-11"                | 250'-0"            | 86'-0"                   | 2           | 2              |
| WAREHOUSE**           | S-1 500                                  | 207,422 | 399                           | 0.2        | 80"          | 900"           | 100'-0"           | 39'-0"               | 213'-7"            | 540'-10 1/2"           | 250'-0"            | 242'-0"                  | 2           | 16             |
| N/A (NO OCCUPANTS)    | N/A 0                                    | 60,293  | 3 N/A                         |            |              |                | 100'-0"           |                      |                    |                        |                    |                          | -           |                |
| GUARD HOUSE           | B 150                                    | 433     | 3                             | 0.2        | 1"           | 36"            | 100'-0"           | N/A                  | N/A                | N/A                    | 250'-0"            | 242'-0"                  | 2           | OPEN           |
| RIDESHARE SHELTER     | B 15                                     | 99      | 7                             | 0.2        | 2''          | 72"            | 100'-0"           | 7'-0"                | 5'-5"              | 7'-5"                  | 300'-0"            | 12'-0"                   | 1           | 2              |
| SMOKERS SHELTERS      | B 15                                     | 330     | 0 23                          | 0.2        | 5"           | 36"            | 100'-0"           | N/A                  | N/A                | N/A                    | 300'-0"            | 17'-0"                   | 1           | 1              |
| TRASH ENCLOSURE       | S-1 300                                  | 242     | 2 1                           | 0.2        | 1"           | 72"            | 100'-0"           | N/A                  | N/A                | N/A                    | 250'-0"            | 11'-0"                   | 1           | 1              |
| BIKE SHELTER          | S-1 200                                  | 378     | 2                             | 0.2        | 1"           | 36"            | 100'-0"           | NA                   | N/A                | N/A                    | 250'-0"            | 24'-0"                   | 1           | 1              |
| TOTALS                |                                          | 281,824 | 857                           |            | 177''        | 1,908"         |                   |                      |                    |                        |                    |                          | 19          | 27             |