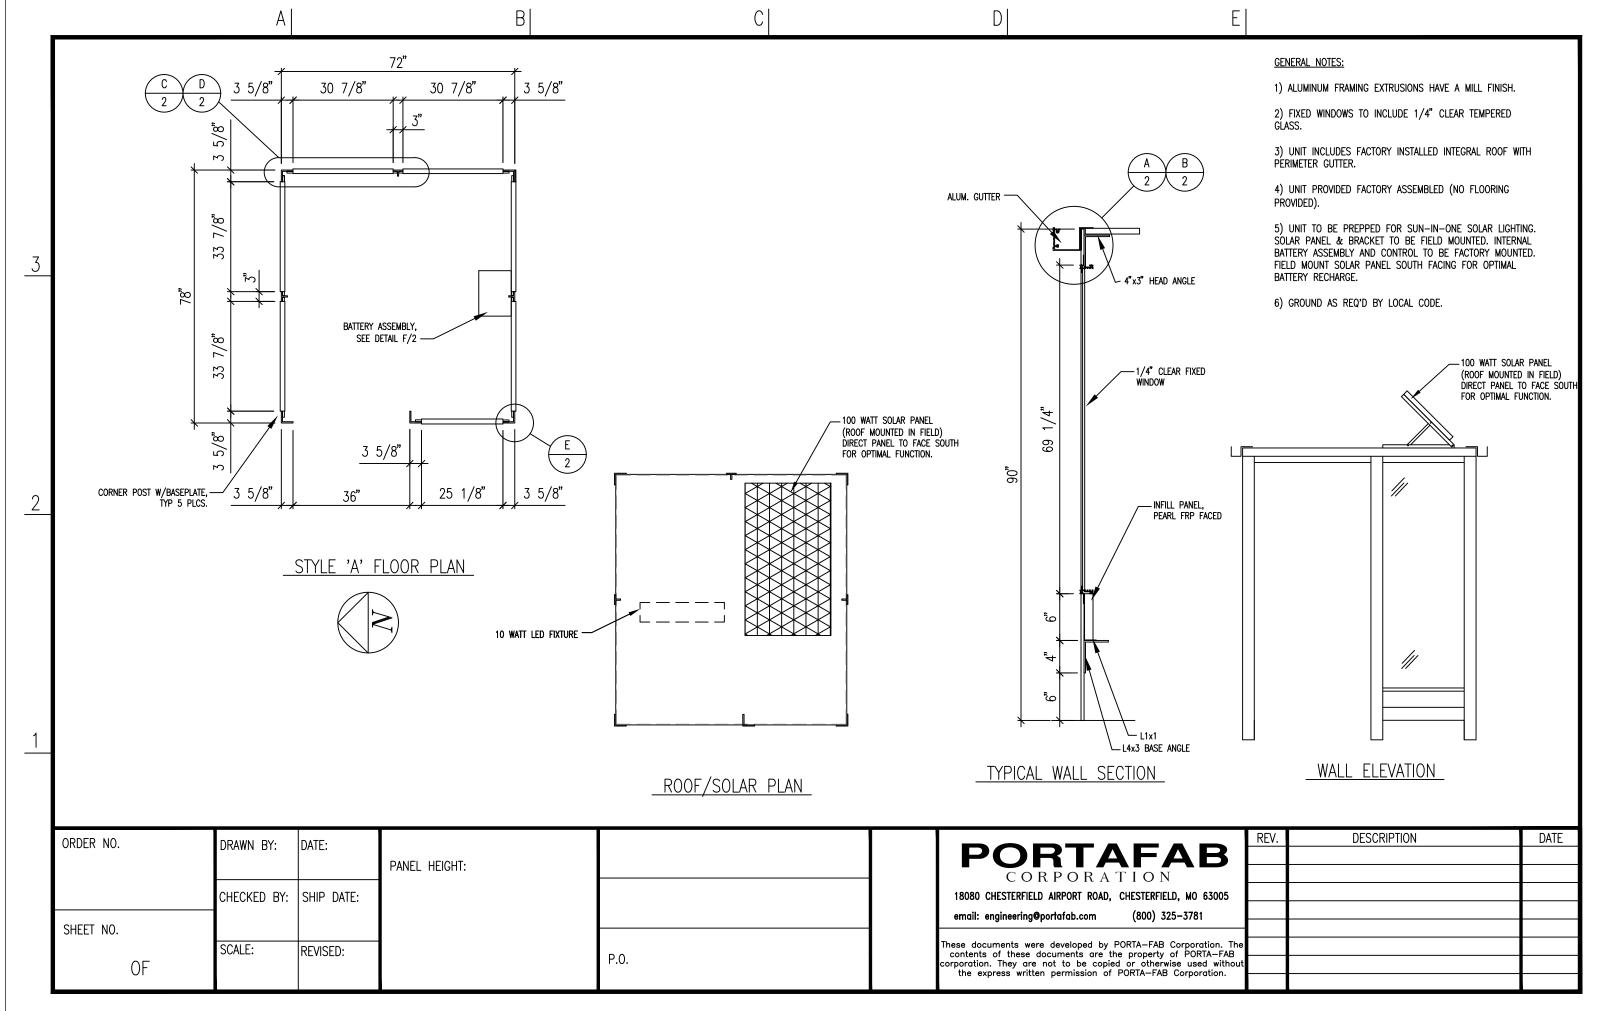

#### 2.03 PRODUCT DESCRIPTION

**Basic Uses:** Describe uses: Smoke Shelter, Bus, Stop, etc. Building to be of aluminum construction, with FRP (fiberglass reinforced plastic) exterior surfaces. Building height to be 90" including integral exterior roof. Building dimension shall be based around PortaFab's Preassembled Smoking Shelter models.

A. Structural members to be extruded aluminum angles, channels, and tee sections of structural alloy 6063-T5 alloy. Corner posts to be 3 5/8" x 3 5/8" x 3/8" grooved angle; grooved intermediate tees to be 3" x 2 1/8" x 3/8"; top angle to be 3" x 4" x 3/16".

- B. All structural components to be certified welded at all intersections to create a unitized framework. No rivets, bolts or other fasteners shall be used in joining structural components.
- C. Finish Framework:
  - 1. Mill-finished aluminum
    - a. (Option) Provide painted exterior framework.
- D. Wall and Ceiling Panels:
  - 1. Wall panels shall be ½" Medex<sup>TM</sup> laminated on both sides with .035" FRP (fiberglass reinforced plastic). Panels shall be attached to the structural members with fasteners not exposed on the building exterior. Ceiling panels shall be minimum 5/8" white vinyl-faced particle board.
- E. Windows and Glazing:
  - 1. Windows shall have aluminum frames and inserts and to be industrial quality. Windows to be fixed (non-sliding). Exterior window sill height to be 16" above finished floor. Glass height is approximately 68" tall. Windows to be ½" clear insulated glass.
    - a. (Option) Fixed windows to be 1/2" tinted insulated glass.
- F. Exterior Roof
  - 1. Factory installed integral roof to consist of 5/8" plywood with vapor barrier on the exterior surface. Buildings larger than 4' x 8' to receive two layers of 5/8" plywood. Roofs to include aluminum gutters around the entire perimeter.