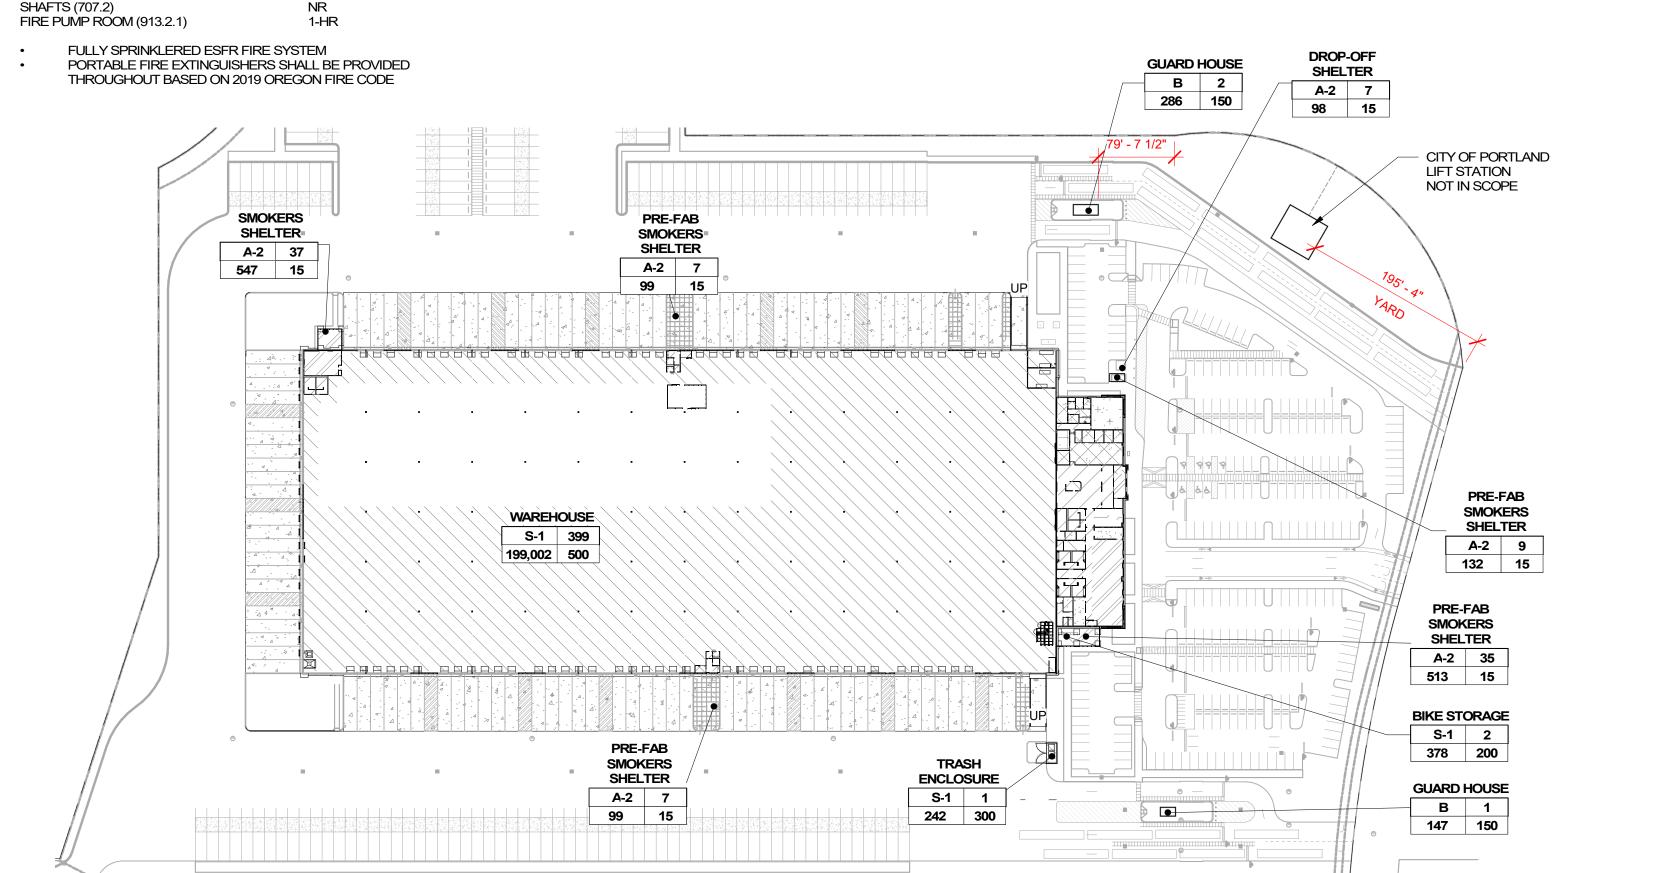

and site utilities, sprinklering of the accessory buildings is impractical.

Three smoking shelters (6'x6.5' enclosure) will be located within the 60'-0" yards of the main building. One Ride-Share shelter (8'x12' enclosure) will be outside the 60' yard of the main buildina.

# PREFABRICATED STRUCTURES:

CONSTRUCTION TYPE: FIRE PROTECTION: NONE

B - SMOKERS SHELTERS, & RIDESHARE SHELTER OCCUPANCIES: (PORTION OF THE MAIN STRUCTURE) S-1 - TRASH ENCLOSURE (SEPARATE STRUCTURE)

B - GUARD HOUSE (SEPARATE STRUCTURE)

**BUILDING HEIGHT:** ALLOWABLE: 8'-8" (SMOKE SHELTER, RIDESHARE), PROVIDED: 12'-0" (TRASH ENCLOSÚRE) 12'-0" (GUARD HOUSE)

<u>SECTION 1008 - MEANS OF EGRESS ILLUMINATION</u>
PROVIDE MEANS OF EGRESS ILLUMINATION AT A MINIMUM OF ONE FOOT-CANDLE AT