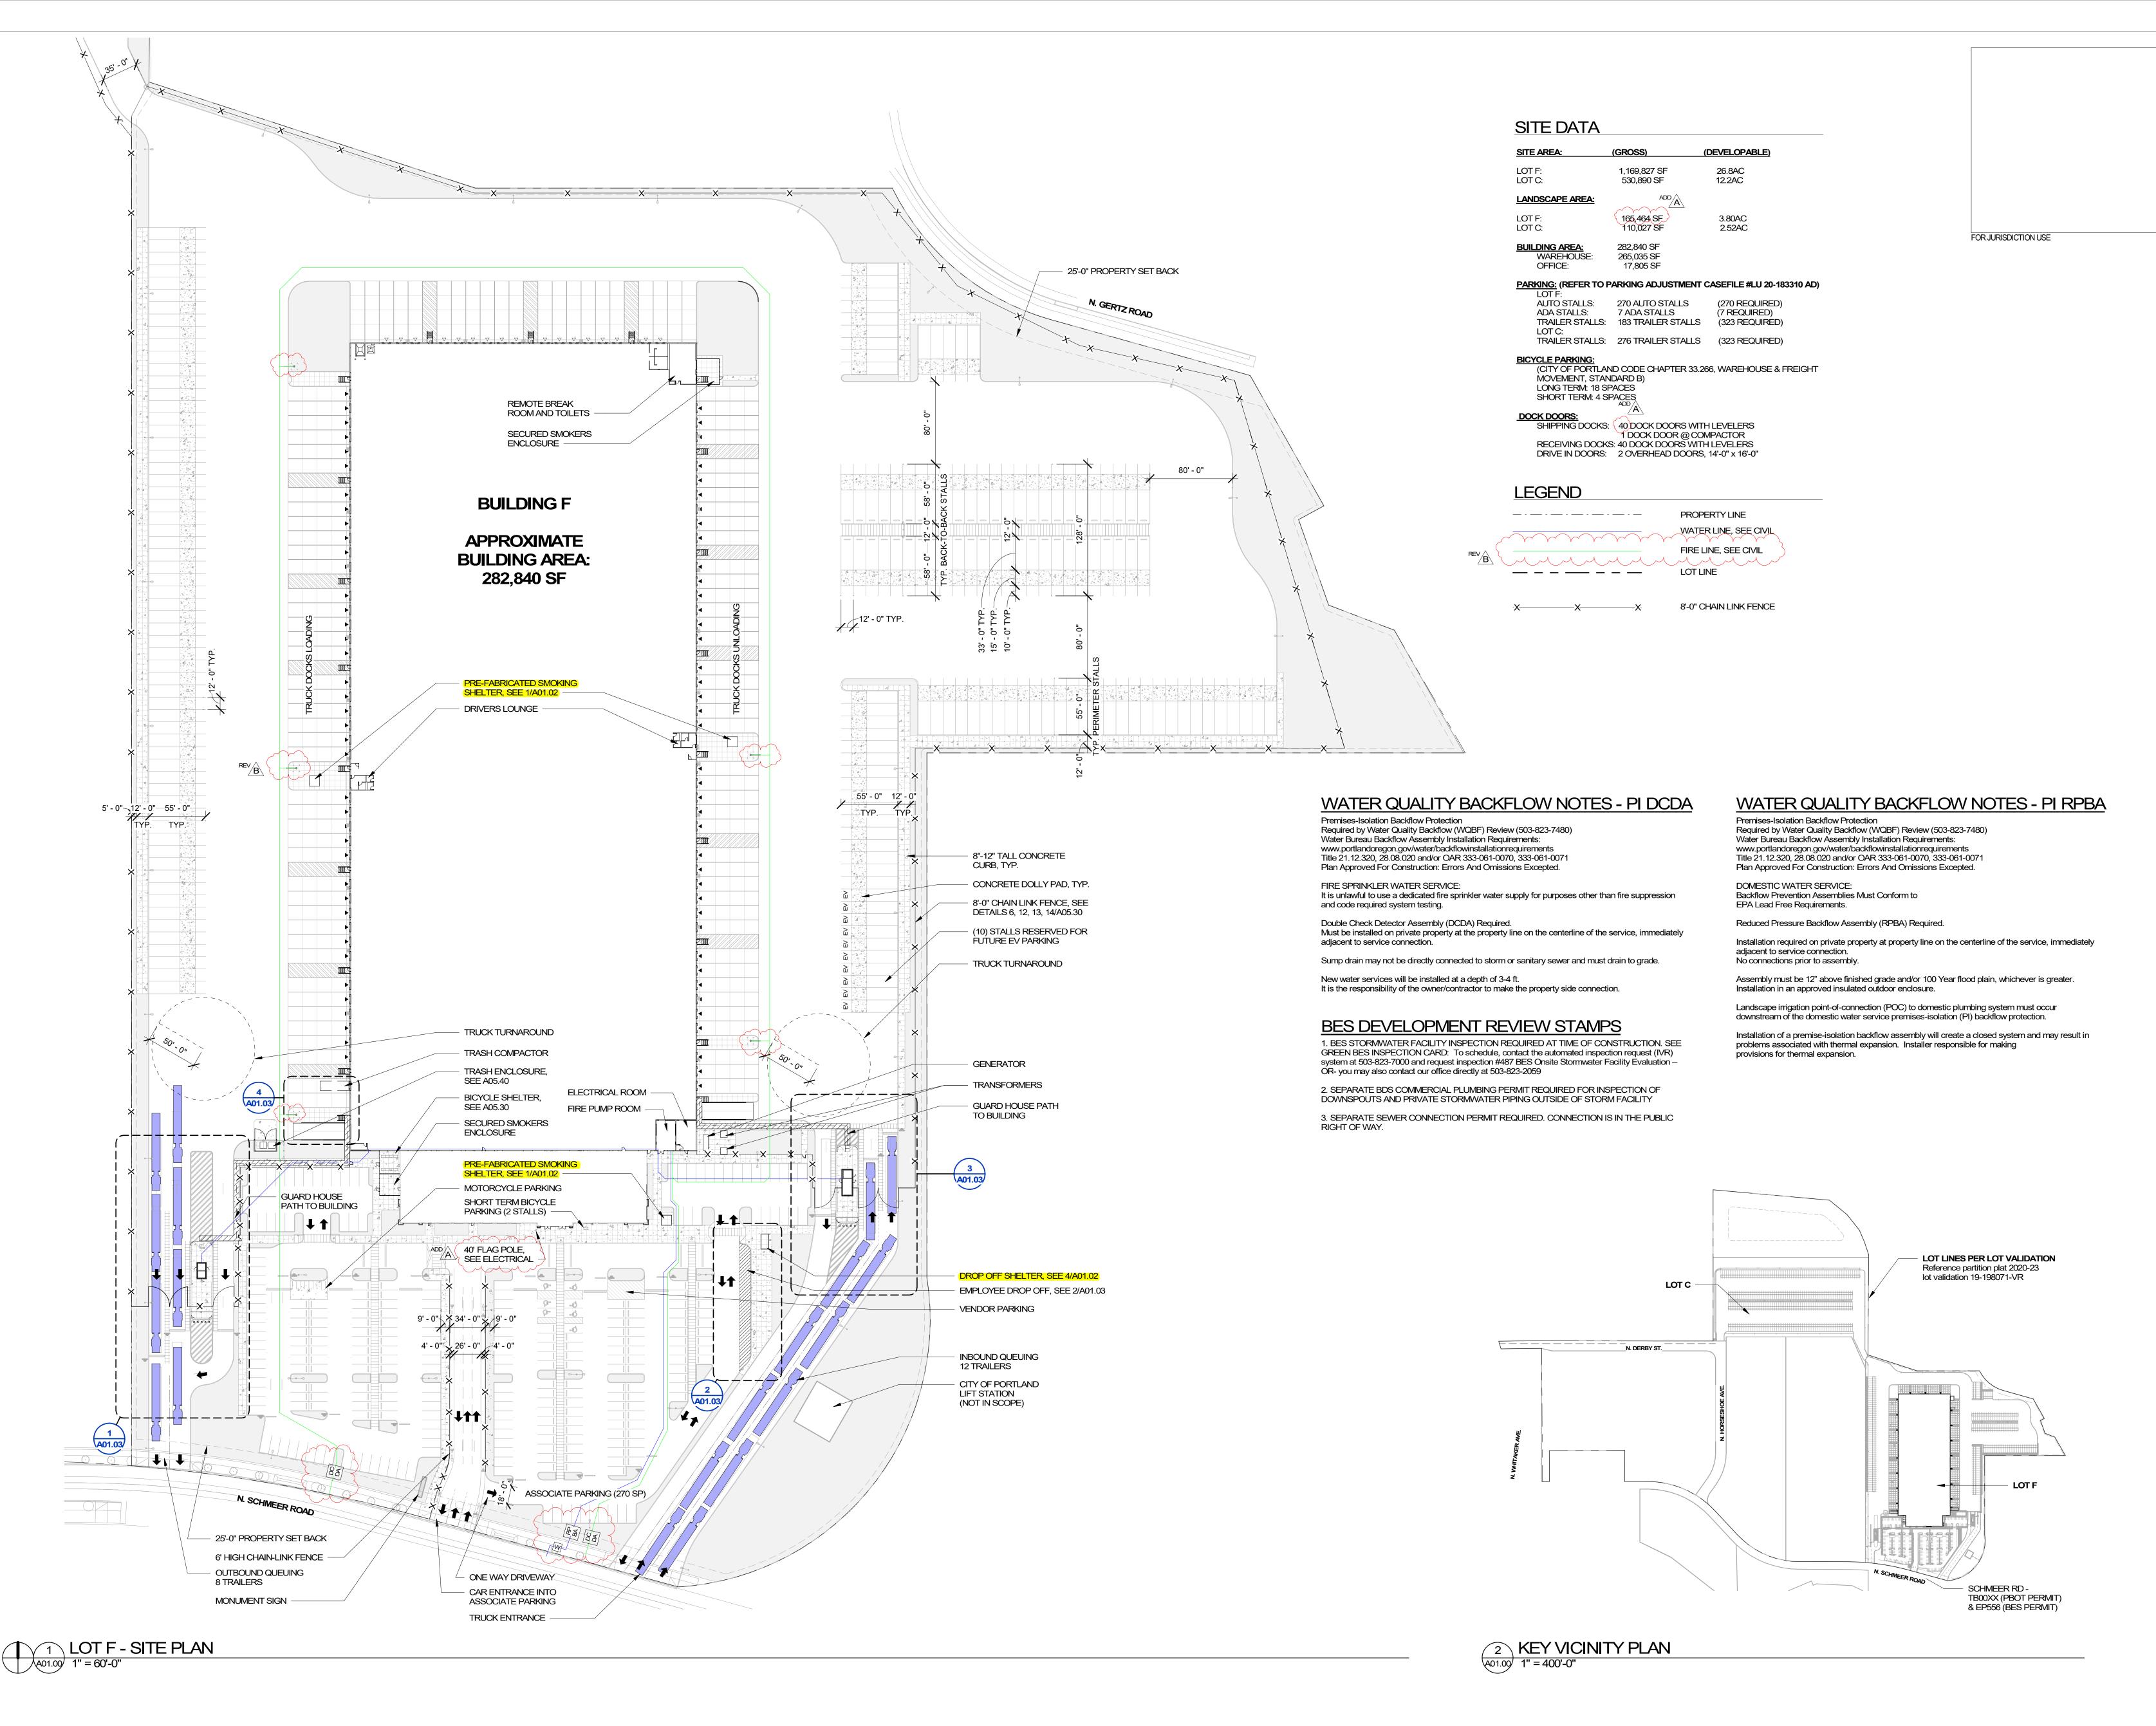

and height in accordance with Table 503. We wish to include the pre-fabricated accessory buildings as part of the main building for purposes of establishing allowable area and simplification of the permitting process. However, due to configuration and location relative to the main building

and site utilities, sprinklering of the accessory buildings is impractical.

Three smoking shelters (6'x6.5' enclosure) will be located within the 60'-0" yards of the main building. One Ride-Share shelter (8'x12' enclosure) will be outside the 60' yard of the main buildina.

Reason for alternative The proposed design is to allow the accessory structures to be Construction Type V-B, without automatic fire sprinklers based on the following mitigating factors:

- · Accessory buildings consist of a non-combustible primary structure, consistent with Type V-B construction, incorporating minor combustible materials for architectural benefit.
- Primary building is fully sprinklered (ESFR) and consists of concrete, glass and steel construction (Type V-B)
- · Accessory buildings will include limited, if any combustible fuel load (i.e. no storage) to perform their intended purpose. Accessory buildings are located on concrete pads, so proximity to fuel loads is restricted.
- Accessory buildings are outside of the enclosure of the main building and do not restrict movement of occupants to a safe location in the event of an emergency. Concrete pads and sidewalks are provided to facilitate circulation. All accessory buildings are occupied on a temporary basis throughout the course of business operations as a function of their intended
- · All accessory buildings are of limited area and have physical separation from the main building structure.
- · Given the small footprint and location of each accessory building, they represent only a minor obstruction to fire personnel in the event of an emergency. None is located adjacent to required exit doors or fire access doors.
- · Fire-resistive construction, such as heavy timber or gypsum board wrapping of the structure is impractical due to exterior exposure with the potential for moisture damage and susceptibility to vandalism and are not in character with the balance of the project.
- NFPA 13 (2019) §9.3.2.3 for Exterior Projections would allow the accessory structures to be nonsprinklered and of combustible construction if they were attached to the main building so long as they do not include concealed spaces. No concealed space is present in the accessory buildings.
- While designed to high-piled combustible storage requirements, no high-piled combustible storage will be present in the main building for the initial tenancy which requires the accessory structures. Upon lease termination, the accessory structures are anticipated to be removed to allow the building to be reutilized by another user.

Print Record

Revision Record

A 10/12/2020 Addendum A
B 11/XX/2020 Revision A

D TII/AV2020 INEVISIONA

PORTLAND MEADOWS

PDXx-LOT C & F
401 N SCHMEER RD.
PORTLAND, OR 97217

PROLOGIS

4380 SW MACADAM AVE. SUITE 285, PORTLAND OR 97239

Date Project No.
9/21/2020 2200335.00

Sheet Title
LOT F - SITE PLAN

Sheet No.