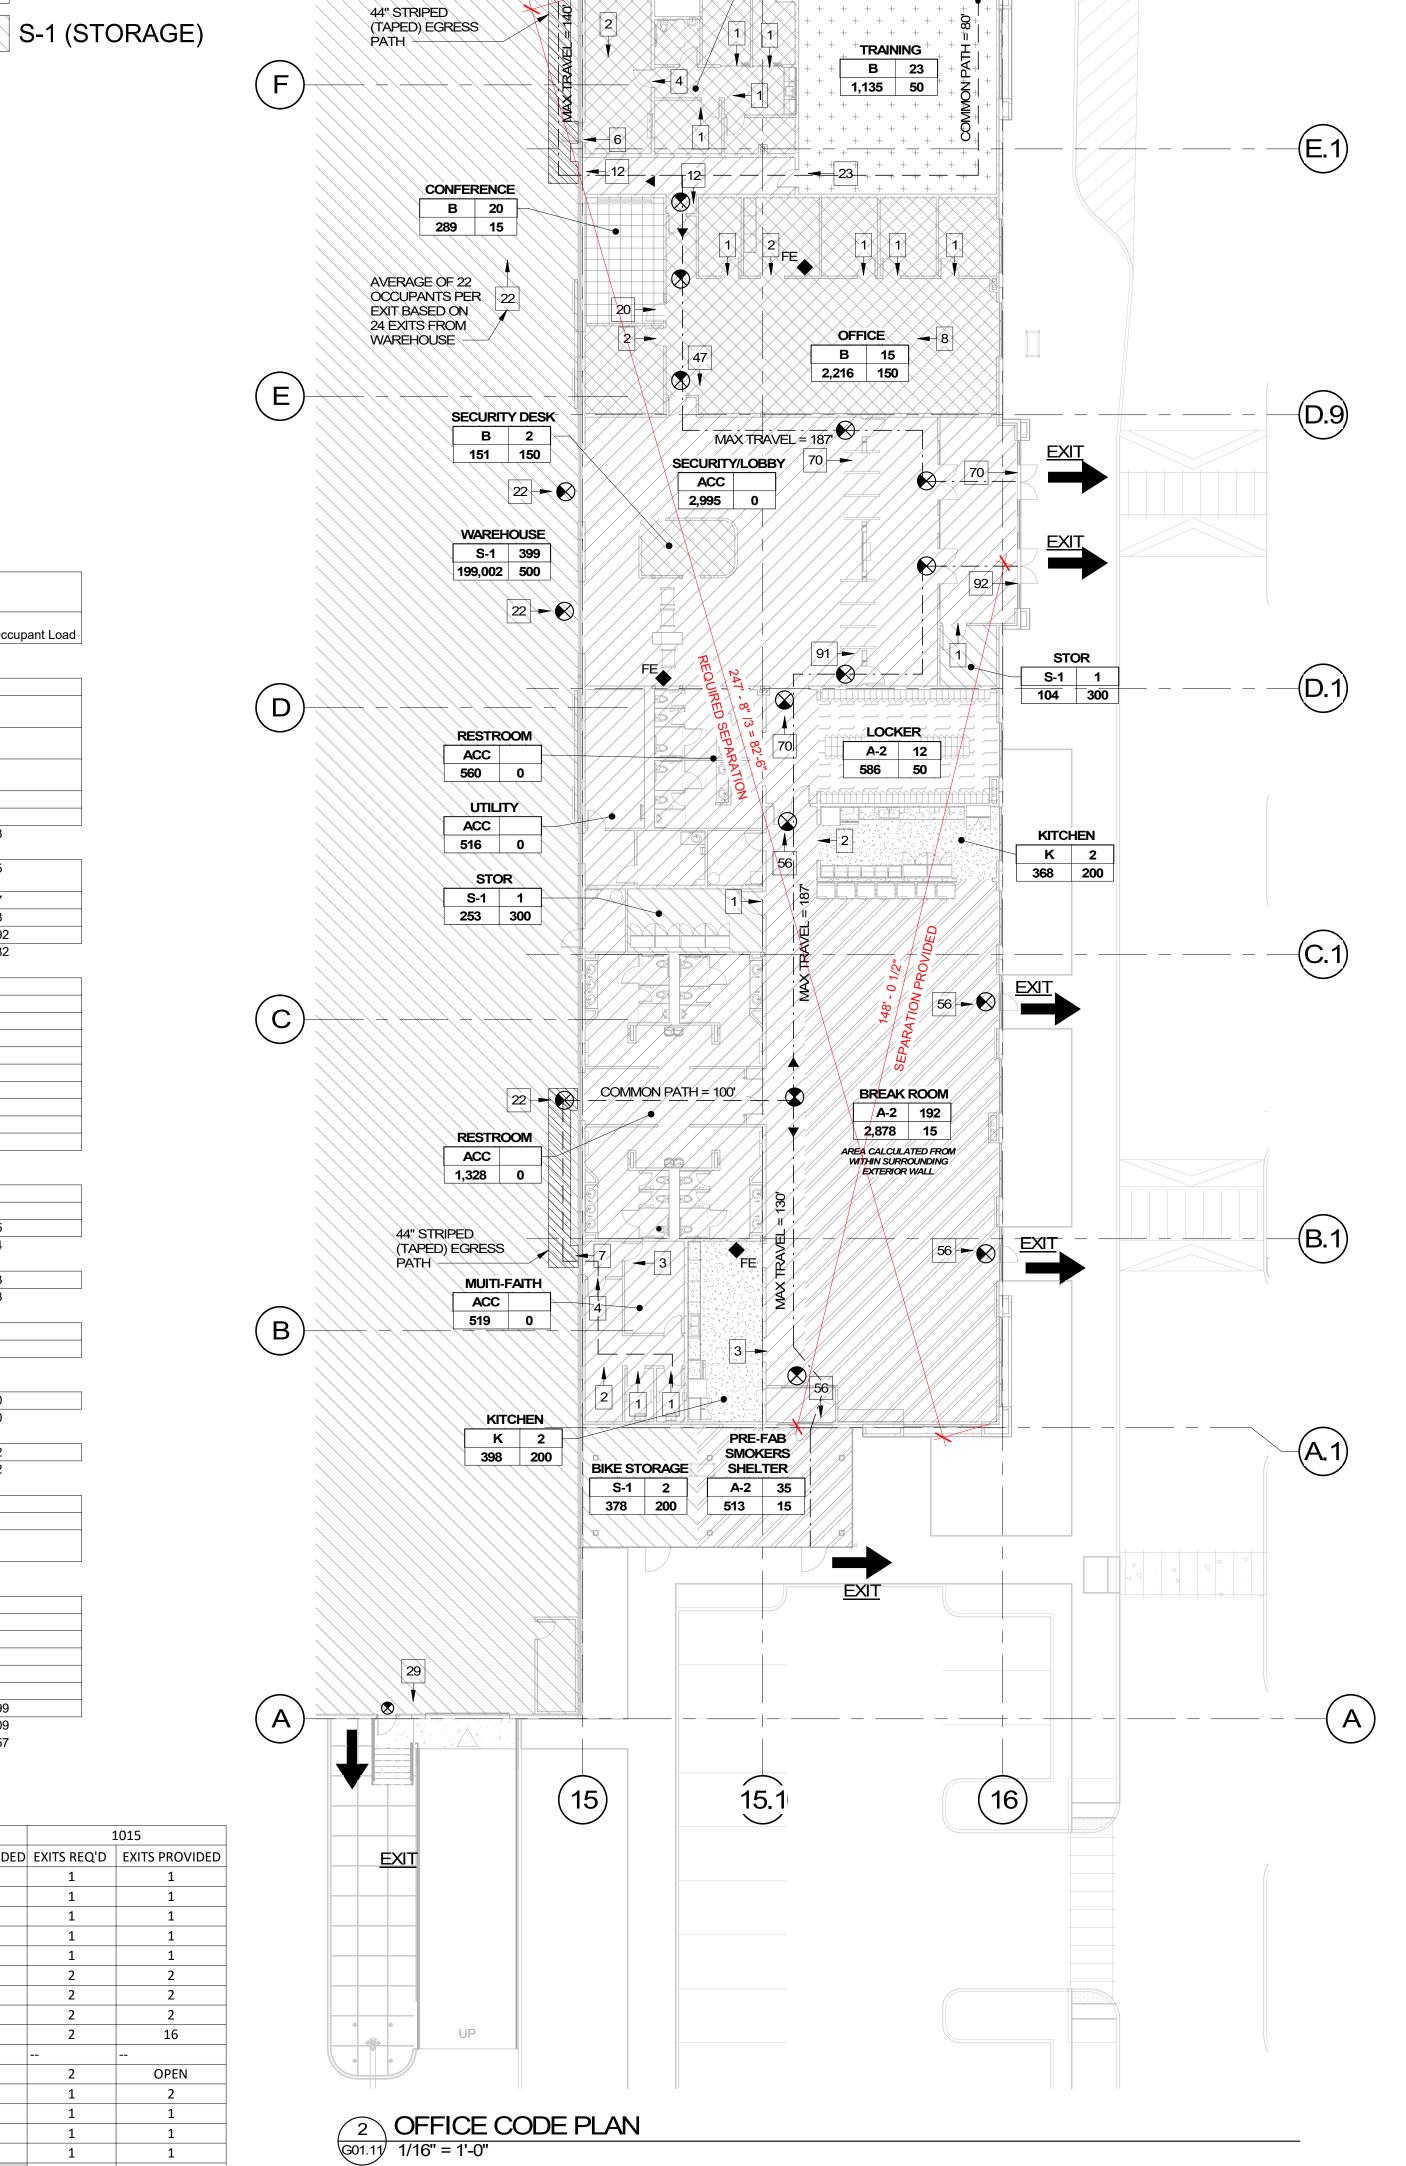

### **Proposed Design**

Propose 2,995 square feet of A-3 Assembly occupancy with an Occupant Load Factor of 1:20 (similar to an airport terminal use), yielding a calculated load of 150 occupants. The Weather Vestibule and Security Vestibule are designed as circulation spaces to provide access to the main Security area, which is also a circulation space for employee access to the adjacent Office, Locker/Break Room, and main Warehouse areas.

Reason for alternative We believe that the alternative to allow for an additional 2,995 square feet of A-3 occupancy while remaining an accessory and non-separated occupancy does not affect the intent of the code limiting the aggregate area of accessory occupancies.

We believe that the alternative Occupant Load Factor of 1:20 is consistent with the proposed use as a distribution facility with 24-hour operation, multiple shifts, and employee-only access controlled by on-site Security staff. The Trip Generation report submitted in the approved Parking Adjustment (20-183310-00-LU) shows 123 peak-season, peak-hour inbound trips, including employees passing through the building entrance as well as tractor-trailer drivers entering the truck yard rather than the building entrance.

The use of the Vestibule and Security spaces are for employee circulation to and from the Warehouse, Office, Lockers, Restrooms, and Breakroom. These are not gathering areas where people will congregate.

The building is fully sprinklered with an ESFR system and pull-down fire alarm system. The building is classified as Unlimited Area.

Due to increased concerns around COVID-19 health measures the design allows for the Vestibule and Security areas to allow for greater social distancing amongst occupants.

> MAXIMUM COMMON PATH ALLOWED: 100' - 0" MAXIMUM COMMON PATH PROVIDED: NA

SECTION 1007 - EXIT ACCESS DOORWAYS FLOOR DIAGONAL DISTANCE = MINIMUM SEPARATION REQUIRED (1/3 DIAGONAL) = 278'-10" SEPARATION PROVIDED = 802'-10" WAREHOUSE: (2) EXITS REQUIRED (21) EXITS PROVIDED

(2) EXITS REQUIRED (2) EXITS PROVIDED (4) EXITS REQUIRED (5) EXITS PROVIDED

SECTION 1022: EXITS
COMPONENTS AND OPENINGS ARE SHOWN ON THIS SHEET, INDIVIDUAL FLOOR PLANS, AND IN THE SPECIFICATIONS

<u>SECTION 1028: EXIT DISCHARGE</u>
ALL EXITS ON OFFICE DISCHARGE AT THE GROUND LEVEL. SEE SITE PLAN. EXITS LOCATED IN WAREHOUSE DISCHARGE TO STAIRWAYS TOWARDS TRUCK PARKING PFC 509.1, PFC 105.4.2 FIRE PUMP AND ELECTRICAL ROOM: CONTRACTOR TO PROVIDE SIGNAGE PER PORTLAND FIRE CODE (REFERENCED ABOVE)

| CODE SECTION          | OCCUPAN                                  | ICY     |                               |            | 1005         |                | 1014.3            | EXCEPTION 1          | 10                 | 015.2.1                |                    | 1018                     |             | 1015           |
|-----------------------|------------------------------------------|---------|-------------------------------|------------|--------------|----------------|-------------------|----------------------|--------------------|------------------------|--------------------|--------------------------|-------------|----------------|
| USE                   | OCC. TYPE (CHAP. 3) LOAD FACTOR 1004.1.2 | AREA    | OCC. LOAD (1004.1.1) EGRESS W | DTH FACTOR | EGRESS WIDTH | WIDTH PROVIDED | COMMON PATH REQ'D | COMMON PATH PROVIDED | MIN. EXIT DISTANCE | EXIT DISTANCE PROVIDED | MAX TRAVEL DISTANC | CE TRAVEL DIST. PROVIDED | EXITS REQ'D | EXITS PROVIDED |
| ASSEMBLY (BREAK ROOM) | A-2 15                                   | 4,947   | 7 332                         | 0.2        | 67"          | 216"           | 100'-0"           | 88'-6"               | N/A                | N/A                    | 300'-0"            | 149'-3"                  | 1           | 1              |
| OFFICE                | В 150                                    | 3,292   | 2 24                          | 0.2        | 5"           | 36"            | 100'-0"           | 71'-8"               | N/A                | N/A                    | 300'-0"            | 163'-0"                  | 1           | 1              |
| OFFICE (TRAINING)     | B (CLASSROOM) 50                         | 1,135   | 5 23                          | 0.2        | 5"           | 36"            | 100'-0"           | N/A                  | N/A                | N/A                    | 300'-0"            | 28'-6"                   | 1           | 1              |
| OFFICE (KITCHEN)      | К 200                                    | 766     | 6 4                           | 0.2        | 1"           | 36"            | 100'-0"           | N/A                  | N/A                | N/A                    | 300'-0"            | 28'-6"                   | 1           | 1              |
| OFFICE (LOCKER)       | B (LOCKER) 50                            | 586     | 6 12                          | 0.2        | 3"           | 36"            | 100'-0"           | 18'-0"               | N/A                | N/A                    | 300'-0"            | 46'-0"                   | 1           | 1              |
| OFFICE (CONFERENCE)   | A-2 15                                   | 289     | 9 20                          | 0.2        | 4''          | 133"           | 75'-0"            | 55'-0"               | 47'-9"             | 48'-7"                 | 250'-0"            | 102'-2"                  | 2           | 2              |
| OFFICE (STORAGE)      | S-1 300                                  | 357     | 7 2                           | 0.2        | 1"           | 72"            | 75'-0"            | 37'-0"               | 15'-2"             | 28'-11"                | 250'-0"            | 86'-0"                   | 2           | 2              |
| UTILITY               | S-1 300                                  | 1,255   | 5 5                           | 0.2        | 1"           | 72"            | 75'-0"            | 37'-0"               | 15'-2"             | 28'-11"                | 250'-0"            | 86'-0"                   | 2           | 2              |
| WAREHOUSE**           | S-1 500                                  | 207,422 | 399                           | 0.2        | 80"          | 900"           | 100'-0"           | 39'-0"               | 213'-7"            | 540'-10 1/2"           | 250'-0"            | 242'-0"                  | 2           | 16             |
| N/A (NO OCCUPANTS)    | N/A 0                                    | 60,293  | 3 N/A                         |            |              |                | 100'-0"           |                      |                    |                        |                    |                          | -           |                |
| GUARD HOUSE           | B 150                                    | 433     | 3                             | 0.2        | 1"           | 36"            | 100'-0"           | N/A                  | N/A                | N/A                    | 250'-0"            | 242'-0"                  | 2           | OPEN           |
| RIDESHARE SHELTER     | B 15                                     | 99      | 7                             | 0.2        | 2''          | 72"            | 100'-0"           | 7'-0"                | 5'-5"              | 7'-5"                  | 300'-0"            | 12'-0"                   | 1           | 2              |
| SMOKERS SHELTERS      | B 15                                     | 330     | 0 23                          | 0.2        | 5"           | 36"            | 100'-0"           | N/A                  | N/A                | N/A                    | 300'-0"            | 17'-0"                   | 1           | 1              |
| TRASH ENCLOSURE       | S-1 300                                  | 242     | 2 1                           | 0.2        | 1"           | 72"            | 100'-0"           | N/A                  | N/A                | N/A                    | 250'-0"            | 11'-0"                   | 1           | 1              |
| BIKE SHELTER          | S-1 200                                  | 378     | 2                             | 0.2        | 1"           | 36"            | 100'-0"           | NA                   | N/A                | N/A                    | 250'-0"            | 24'-0"                   | 1           | 1              |
| TOTALS                |                                          | 281,824 | 857                           |            | 177''        | 1,908"         |                   |                      |                    |                        |                    |                          | 19          | 27             |