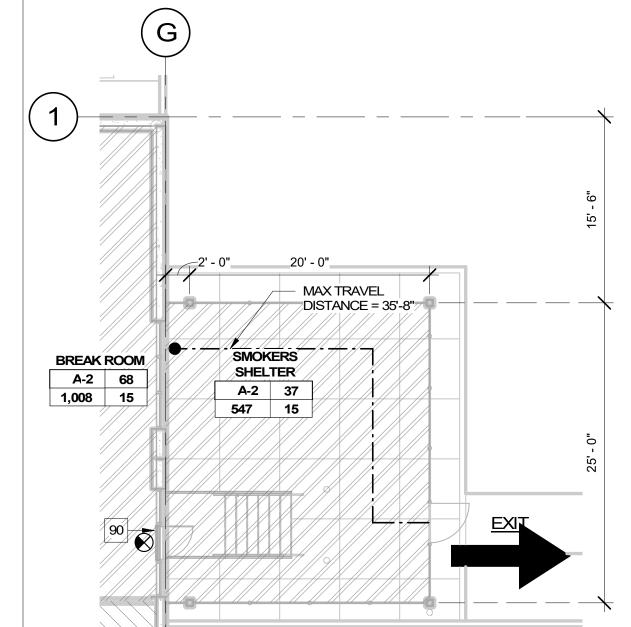

14' - 8" MAX TRAVEL
DISTANCE = 12'-0" 7' - 5" SEP. PROVIDED RIDESHARE SHELTER

1 PREFABRICATED SHELTER EGRESS PLANS
G01.11 1/4" = 1'-0"

3 SMOKER'S SHELTER EGRESS PLANS
G01.11 1/8" = 1'-0"

| CODE SECTION          | OCCUPAN                                  | ICY     |                               |            | 1005         |                | 1014.3            | EXCEPTION 1          | 10                 | 015.2.1                |                    | 1018                     |             | 1015           |
|-----------------------|------------------------------------------|---------|-------------------------------|------------|--------------|----------------|-------------------|----------------------|--------------------|------------------------|--------------------|--------------------------|-------------|----------------|
| USE                   | OCC. TYPE (CHAP. 3) LOAD FACTOR 1004.1.2 | AREA    | OCC. LOAD (1004.1.1) EGRESS W | DTH FACTOR | EGRESS WIDTH | WIDTH PROVIDED | COMMON PATH REQ'D | COMMON PATH PROVIDED | MIN. EXIT DISTANCE | EXIT DISTANCE PROVIDED | MAX TRAVEL DISTANC | CE TRAVEL DIST. PROVIDED | EXITS REQ'D | EXITS PROVIDED |
| ASSEMBLY (BREAK ROOM) | A-2 15                                   | 4,947   | 7 332                         | 0.2        | 67"          | 216"           | 100'-0"           | 88'-6"               | N/A                | N/A                    | 300'-0"            | 149'-3"                  | 1           | 1              |
| OFFICE                | В 150                                    | 3,292   | 2 24                          | 0.2        | 5"           | 36"            | 100'-0"           | 71'-8"               | N/A                | N/A                    | 300'-0"            | 163'-0"                  | 1           | 1              |
| OFFICE (TRAINING)     | B (CLASSROOM) 50                         | 1,135   | 5 23                          | 0.2        | 5"           | 36"            | 100'-0"           | N/A                  | N/A                | N/A                    | 300'-0"            | 28'-6"                   | 1           | 1              |
| OFFICE (KITCHEN)      | К 200                                    | 766     | 6 4                           | 0.2        | 1"           | 36"            | 100'-0"           | N/A                  | N/A                | N/A                    | 300'-0"            | 28'-6"                   | 1           | 1              |
| OFFICE (LOCKER)       | B (LOCKER) 50                            | 586     | 6 12                          | 0.2        | 3"           | 36"            | 100'-0"           | 18'-0"               | N/A                | N/A                    | 300'-0"            | 46'-0"                   | 1           | 1              |
| OFFICE (CONFERENCE)   | A-2 15                                   | 289     | 9 20                          | 0.2        | 4''          | 133"           | 75'-0"            | 55'-0"               | 47'-9"             | 48'-7"                 | 250'-0"            | 102'-2"                  | 2           | 2              |
| OFFICE (STORAGE)      | S-1 300                                  | 357     | 7 2                           | 0.2        | 1"           | 72"            | 75'-0"            | 37'-0"               | 15'-2"             | 28'-11"                | 250'-0"            | 86'-0"                   | 2           | 2              |
| UTILITY               | S-1 300                                  | 1,255   | 5 5                           | 0.2        | 1"           | 72"            | 75'-0"            | 37'-0"               | 15'-2"             | 28'-11"                | 250'-0"            | 86'-0"                   | 2           | 2              |
| WAREHOUSE**           | S-1 500                                  | 207,422 | 399                           | 0.2        | 80"          | 900"           | 100'-0"           | 39'-0"               | 213'-7"            | 540'-10 1/2"           | 250'-0"            | 242'-0"                  | 2           | 16             |
| N/A (NO OCCUPANTS)    | N/A 0                                    | 60,293  | 3 N/A                         |            |              |                | 100'-0"           |                      |                    |                        |                    |                          | -           |                |
| GUARD HOUSE           | B 150                                    | 433     | 3                             | 0.2        | 1"           | 36"            | 100'-0"           | N/A                  | N/A                | N/A                    | 250'-0"            | 242'-0"                  | 2           | OPEN           |
| RIDESHARE SHELTER     | B 15                                     | 99      | 7                             | 0.2        | 2''          | 72"            | 100'-0"           | 7'-0"                | 5'-5"              | 7'-5"                  | 300'-0"            | 12'-0"                   | 1           | 2              |
| SMOKERS SHELTERS      | B 15                                     | 330     | 0 23                          | 0.2        | 5"           | 36"            | 100'-0"           | N/A                  | N/A                | N/A                    | 300'-0"            | 17'-0"                   | 1           | 1              |
| TRASH ENCLOSURE       | S-1 300                                  | 242     | 2 1                           | 0.2        | 1"           | 72"            | 100'-0"           | N/A                  | N/A                | N/A                    | 250'-0"            | 11'-0"                   | 1           | 1              |
| BIKE SHELTER          | S-1 200                                  | 378     | 2                             | 0.2        | 1"           | 36"            | 100'-0"           | NA                   | N/A                | N/A                    | 250'-0"            | 24'-0"                   | 1           | 1              |
| TOTALS                |                                          | 281,824 | 857                           |            | 177''        | 1,908"         |                   |                      |                    |                        |                    |                          | 19          | 27             |