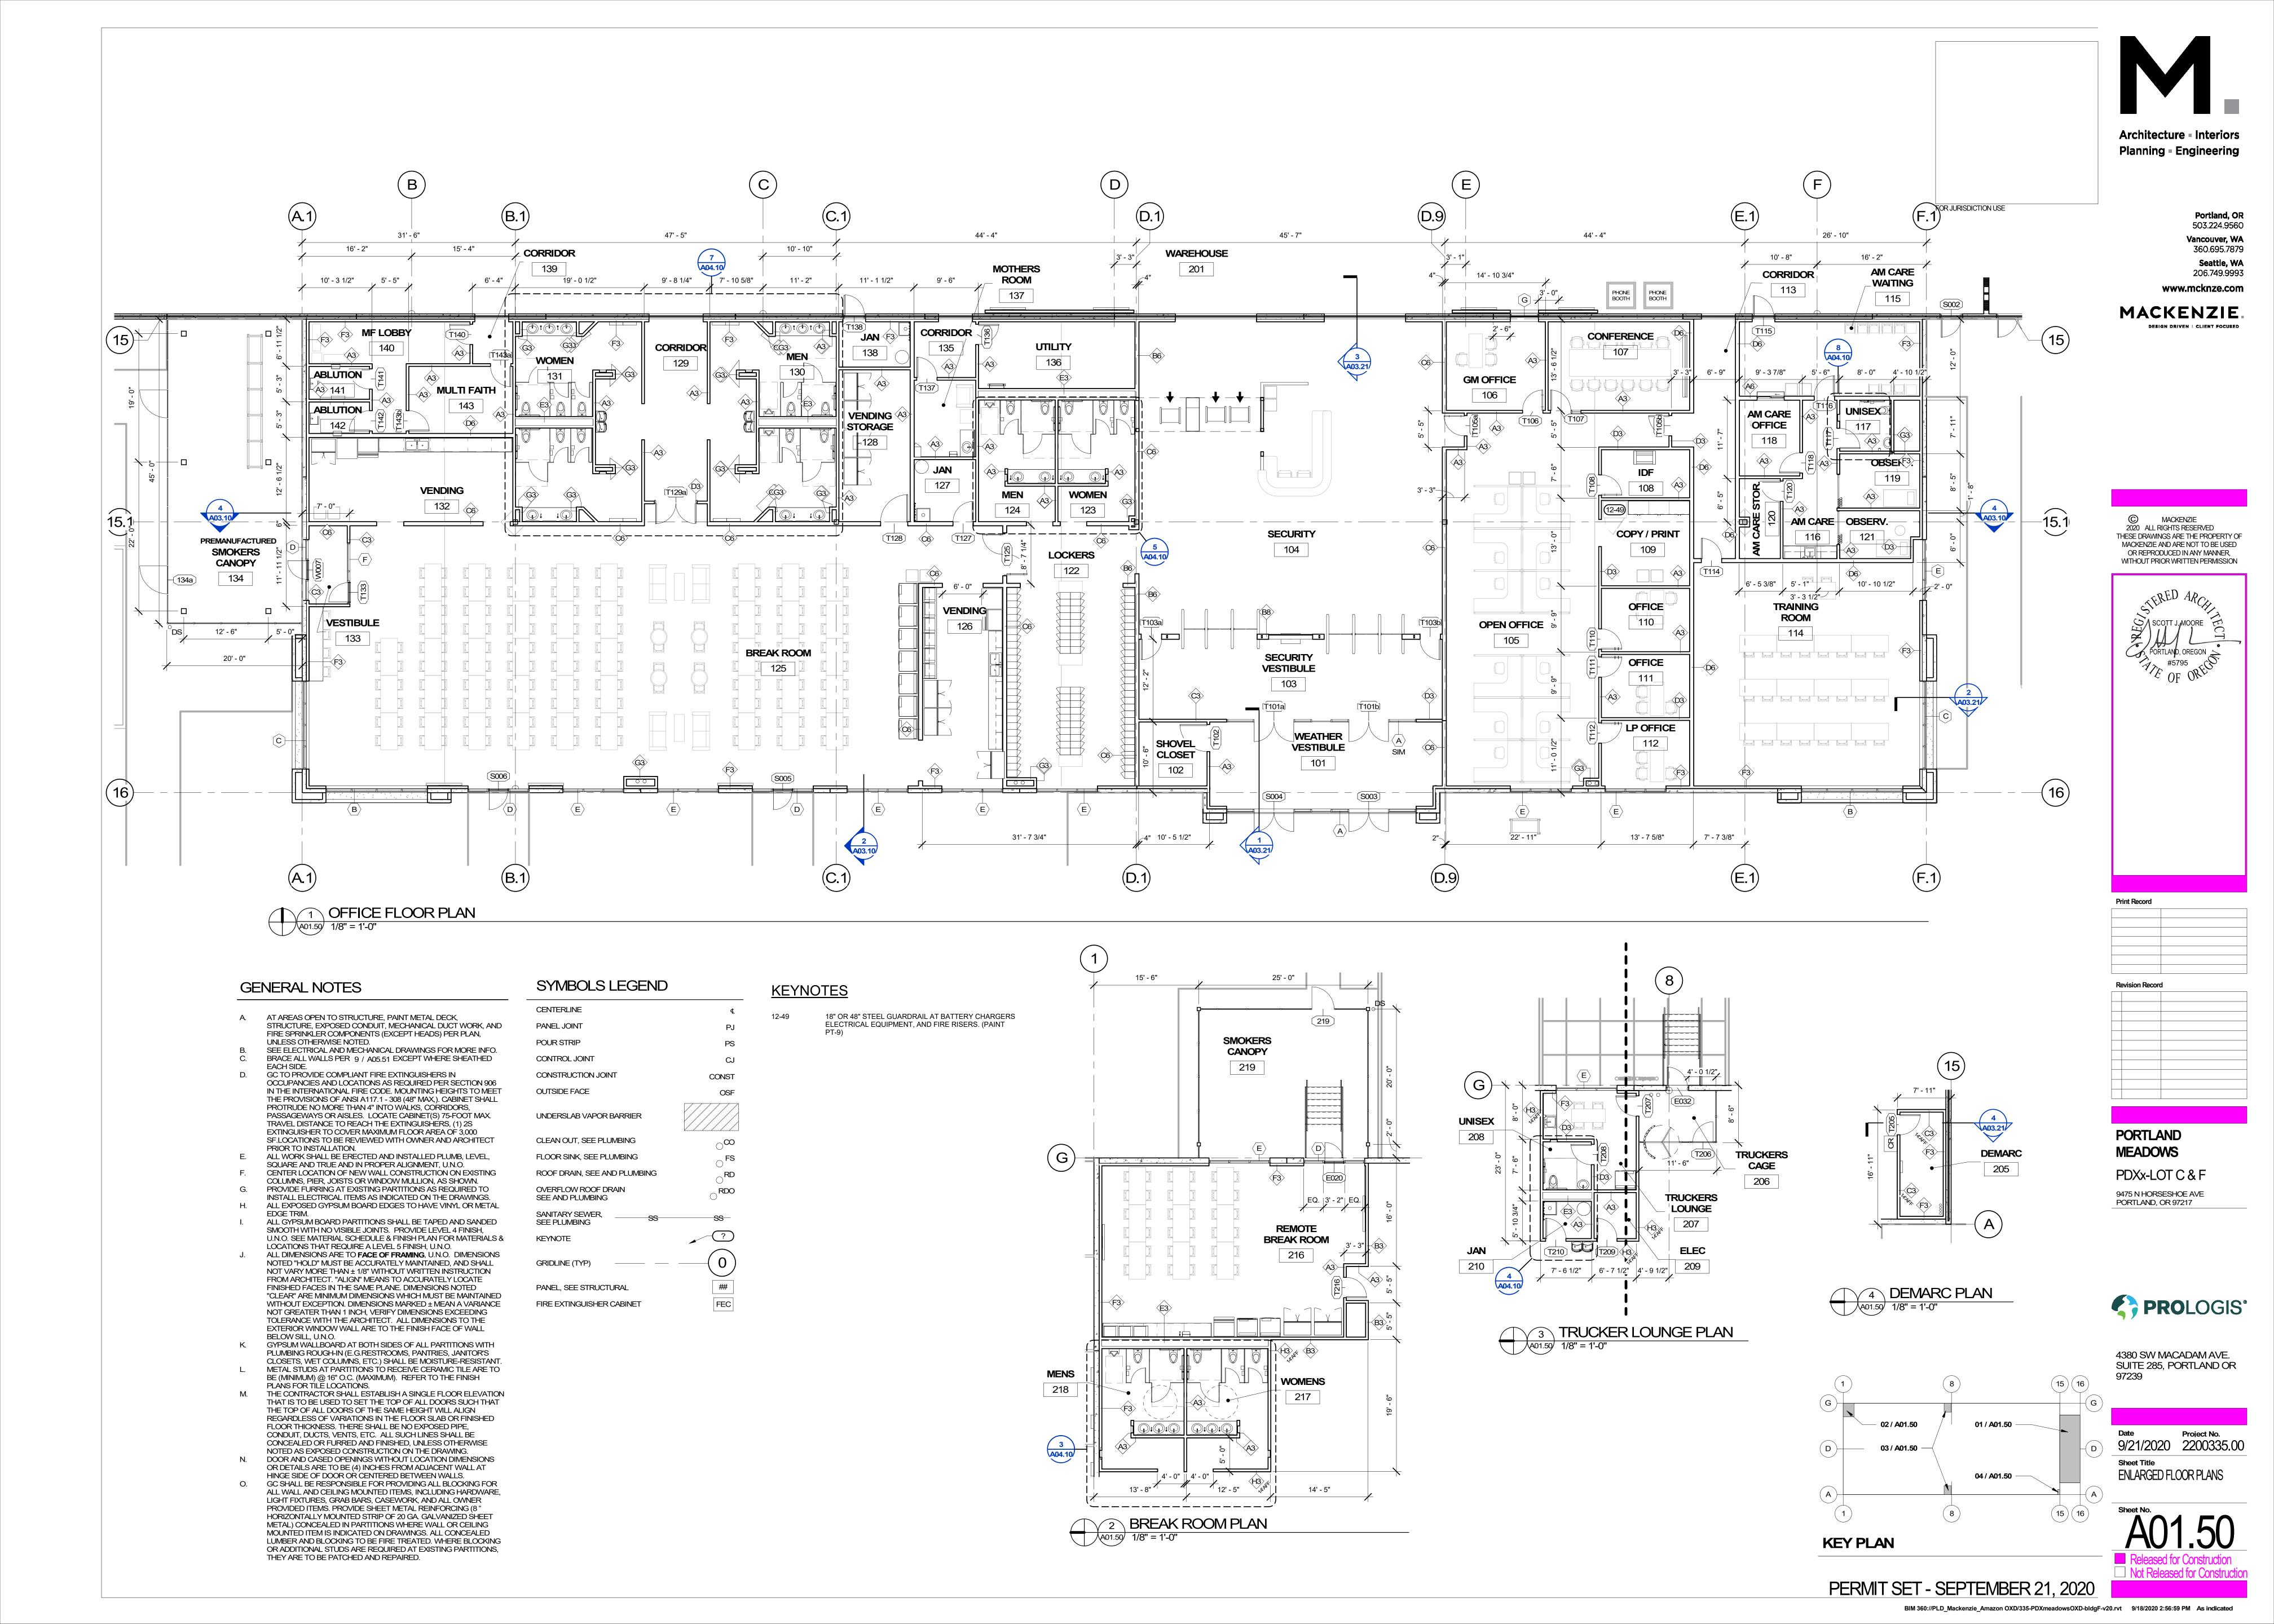

INTERIOR BEARING WALL EXTERIOR NON-BEARING WALL

STRUCTURAL FRAME

**FLOOR** 

ROOF

INTERIOR NON-BEARING WALL

BUILDING OCCUPANCY

CLEAR HEIGHT: UNLIMITED AREA PER OSSC 2019 507.3

THE PROPOSED FACILITY IS BEING DESIGNED FOR A PACKAGE DELIVERY SERVICE. IT IS ANTICIPATED THAT THE FACILITY WILL HAVE TWO SHIFTS WORKING DAYS AND EVENINGS. THERE MAY BE A THIRD SHIFT ADDED AT PEAK SEASON. PACKAGES ARRIVING AT THIS FACILITY ARE PREPACKAGED IN CARDBOARD BOXES AND LABELED FOR SHIPPING WITHIN LOCAL NEIGHBORHOODS AND AREAS SURROUNDING THE FACILITY. THE PACKAGES ARE BROUGHT INTO THE FACILITY VIA TRACTOR TRAILER TRUCKS, WHO USE DESIGNATED LOADING DOCK POSITIONS. ONCE UNLOADED INTO THE FACILITY, THE PACKAGES ARE SORTED INTO MORE SPECIFIC LOCATIONS, PUT INTO BINS AND ONTO SMALL MOBILE CARTS. THESE CARTS ARE ROLLED OUT TO THE LOADING AREA, FROM WHICH THE PACKAGES ARE LOADED INTO VANS FOR FINAL DELIVERY. THE CARTS ARE APPROXIMATELY 42" LONG, 36" WIDE, AND 79" TALL. THE LOCATION OF THE CARTS CAN BE SEEN ON THE PLAN.

THERE IS NO HIGH BAY RACKING/HIGH PILED STORAGE IN THE FACILITY, NO HAZARDOUS MATERIALS WILL BE STORED AT THE FACILITY. THE COMMODITY CLASSIFICATION IS CLASS I-IV, CARTONED, AND UNEXPANDED GROUP A PLASTICS.

• PROVIDE PANIC HARDWARE AT ELECTRICAL ROOM (1008.1.9) SECTION 1013 - EXIT SIGNS
PROVIDE EXIT SIGNAGE TO MEET SECTION 1013.1 - EXIT SIGNAGE TO BE A PART OF ELECTRICAL PLANS

<u>SECTION 1016 AND 1017 - EXIT ACCESS</u> ALL SPACES EXIT DIRECTLY TO THE EXTERIOR, THROUGH AN ENTRY FOYER OR THROUGH AN INTERVENING ROOM (SECTION 1014.2) WAREHOUSE: MAXIMUM DISTANCE ALLOWED: 250' - 0" MAXIMUM DISTANCE PROVIDED: 218' - 1'

(2) EXITS REQUIRED (2) EXITS PROVIDED (4) EXITS REQUIRED (5) EXITS PROVIDED

SECTION 1022: EXITS
COMPONENTS AND OPENINGS ARE SHOWN ON THIS SHEET, INDIVIDUAL FLOOR PLANS, AND IN THE SPECIFICATIONS

<u>SECTION 1028: EXIT DISCHARGE</u>
ALL EXITS ON OFFICE DISCHARGE AT THE GROUND LEVEL. SEE SITE PLAN. EXITS LOCATED IN WAREHOUSE DISCHARGE TO STAIRWAYS TOWARDS TRUCK PARKING PFC 509.1, PFC 105.4.2 FIRE PUMP AND ELECTRICAL ROOM: CONTRACTOR TO PROVIDE SIGNAGE PER PORTLAND FIRE CODE (REFERENCED ABOVE)