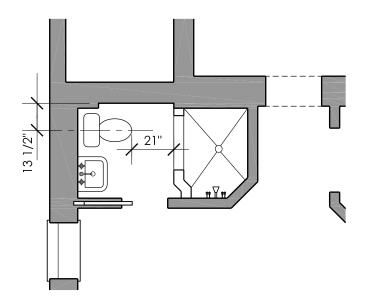

#### From Concept to Construction

Phone: 503-823-7300 Email: bds@portlandoregon.gov 1900 SW 4th Ave, Portland, OR 97201 More Contact Info (http://www.portlandoregon.gov//bds/article/519984)

|                                                         | onal Information                      |                                                                                                       |
|---------------------------------------------------------|---------------------------------------|-------------------------------------------------------------------------------------------------------|
| Appeal ID: 23395                                        |                                       | Project Address: 4420 NE Sumner St                                                                    |
| Hearing Date: 1/29/20                                   |                                       | Appellant Name: Brinton Riggs                                                                         |
| Case No.: P-001                                         |                                       | Appellant Phone: 5037014494                                                                           |
| Appeal Type: Plumbing                                   | )                                     | Plans Examiner/Inspector: McKenzie James, Jim Bechte                                                  |
| Project Type: residential                               |                                       | <b>Stories:</b> 1 <b>Occupancy:</b> Residential <b>Construction Type:</b><br>Wood Frame               |
| Building/Business Name:                                 |                                       | Fire Sprinklers: No                                                                                   |
| Appeal Involves: Alteration of an existing structure    |                                       | LUR or Permit Application No.:                                                                        |
| Plan Submitted Optior                                   | n: pdf [File 1]                       | Proposed use: Single-family dwelling                                                                  |
| Appeal item 1<br>Code Section                           | ORSC Figure R307.1                    |                                                                                                       |
|                                                         |                                       |                                                                                                       |
| Requires                                                | Toilets are required to have 15" clea | ar from the centerline of the toilet to walls.                                                        |
| Requires<br>Code Modification or<br>Alternate Requested |                                       | ar from the centerline of the toilet to walls.<br>duced clearance of 13-1/2" to the wall on one side. |
| Code Modification or                                    |                                       |                                                                                                       |

Reduction in minimum required clearance of toilet to 13.5 inches from centerline to wall: Hold for additional information.

Appellant may contact Jim Bechtel (503-823-7386) with questions.

## **Existing Bathroom Plan**

Scale: 1/4" = 1'-0"