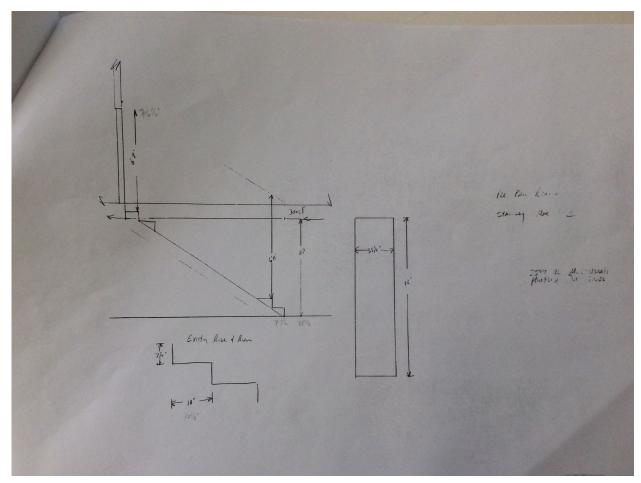

 Reason for alternative
 Existing construction does not allow backflow device application at each fixture. Basement was permitted in 1997 when backflow devices were not required. The basement permit expired because it had never been inspected. Construction completed per 1997 standards.

The additional thing i need as some plans for each appeal, i understand the 1997 permit may not have plans but you can have constraining drawn to scale that above what was done and at least have a floor plan. You could also check with the permit center and sea if they have any information about that permit (plane may be a paper copy or some microfiche). These i will need by noon tomorrow (Paedag, 5/4) for these to be head on Wednedagy. You can send these plans is a was at to the above a plane to be above for these plane to be head on Wednedagy. You can send these plane to be head on Wednedagy. You can send these planes is a was at to the above for plane to be planes to be to be plane.