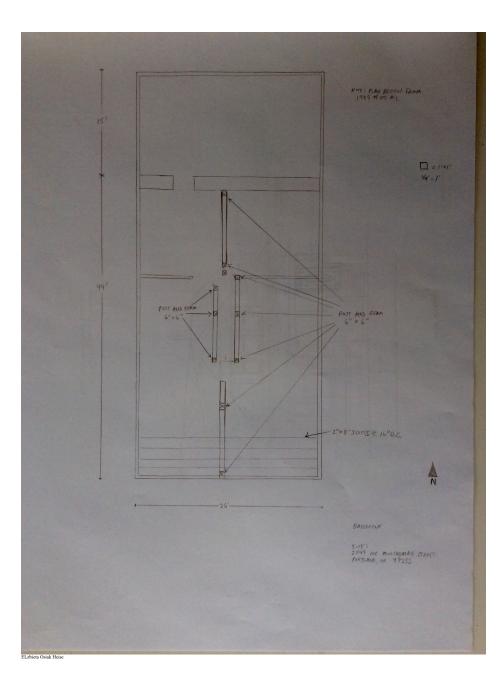

The additional thing i need as some plans for each appeal, i understand the 1997 permit may not have plans but you can have constraining drawn to scale that above what was done and at least have a floor plan. You could also check with the permit center and sea if they have any information about that permit (plane may be a paper copy or some microfiche). These i will need by noon tomorrow (Paedag, 5/4) for these to be head on Wednedagy. You can send these plans is a was at to the above a plane to be above for these plane to be head on Wednedagy. You can send these plane to be head on Wednedagy. You can send these planes is a was at to the above for plane to be planes to be to be plane.