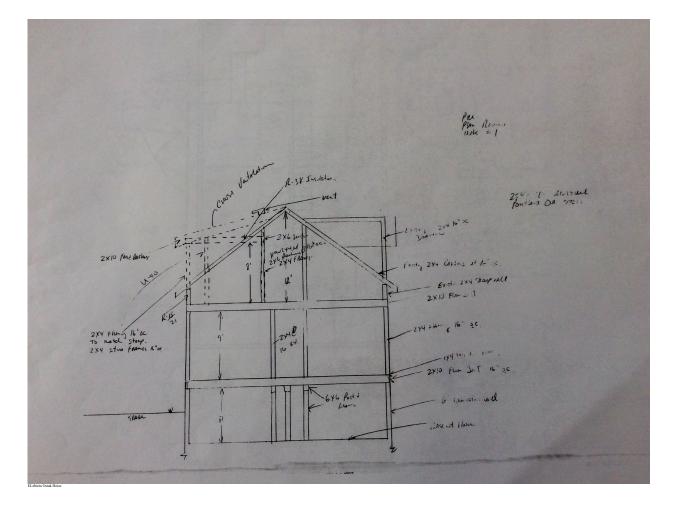

### APPEAL DECISION

Backflow device located on main sewer line in lieu of at each basement fixture: Hold for additional information.

Appellant may contact McKenzie James (503-823-7317) with questions.

| From:<br>Tec<br>Subject:<br>Date: | Datans Cole Maine<br>Ref Acousts<br>Rer appeal for 3547 NE Mathemate, 1997 original permit<br>Montay, Nav J, 2009 2:75:58 PM |                                                                                                                                                                                                       |
|-----------------------------------|------------------------------------------------------------------------------------------------------------------------------|-------------------------------------------------------------------------------------------------------------------------------------------------------------------------------------------------------|
|                                   |                                                                                                                              | PRELIMINARY PLAN REVIEW APPLICATION #<br>BLAN REVIEW APPLICATION #<br>BLESTOF<br>RES97-52340                                                                                                          |
|                                   |                                                                                                                              | APPLICANT INFORMATION Name Phone Position Mailing Address:                                                                                                                                            |
|                                   |                                                                                                                              | PROJECT INFORMATION     Zone       Street AddressConst Type     Const Type       Description of WorkOccupancy Type     Occupancy Type                                                                 |
|                                   |                                                                                                                              | DOCUMENTS REQUIRED:<br>The following information or documents are required before the plans will be reviewed:                                                                                         |
|                                   |                                                                                                                              | barn post and not faming; (size; specing)<br>2) show not from of stain to bout, not had non (or show via note omption)<br>3) show certains height of bedroom ton 2nd prove, of 6'ell brack line shown |
|                                   |                                                                                                                              | 3) Show certain higher of bedroom en 200 prov. of 6.2" brok ind snown<br>and Size & squater type, all new windows<br>1) R-21 in new externor wells; R 30 coults R-38 flut callings                    |
|                                   |                                                                                                                              |                                                                                                                                                                                                       |
|                                   |                                                                                                                              |                                                                                                                                                                                                       |
|                                   |                                                                                                                              | Plans ExaminerPhoneDate                                                                                                                                                                               |
|                                   |                                                                                                                              |                                                                                                                                                                                                       |

The additional thing i need as some plans for each appeal, i understand the 1997 permit may not have plans but you can have constraining drawn to scale that above what was done and at least have a floor plan. You could also check with the permit center and sea if they have any information about that permit (plane may be a paper copy or some microfiche). These i will need by noon tomorrow (Paedag, 5/4) for these to be head on Wednedagy. You can send these plans is a was at to the above a plane to be above for these plane to be head on Wednedagy. You can send these plane to be head on Wednedagy. You can send these planes is a was at to the above for plane to be planes to be to be plane.