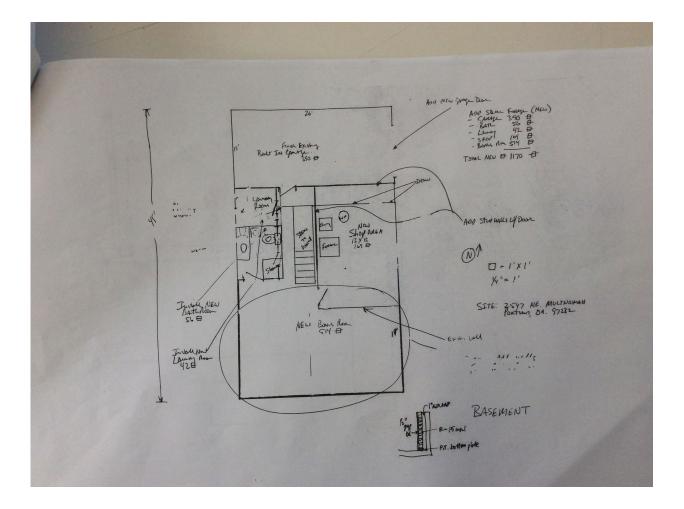

 Reason for alternative
 Existing construction does not allow backflow device application at each fixture. Basement was permitted in 1997 when backflow devices were not required. The basement permit expired because it had never been inspected. Construction completed per 1997 standards.

The additional thing i need as some plans for each appeal, i understand the 1997 permit may not have plans but you can have constraining drawn to scale that above what was done and at least have a floor plan. You could also check with the permit center and sea if they have any information about that permit (plane may be a paper copy or some microfiche). These i will need by noon tomorrow (Paedag, 5/4) for these to be head on Wednedagy. You can send these plans is a was at to the above a plane to be above for these plane to be head on Wednedagy. You can send these plane to be head on Wednedagy. You can send these planes is a was at to the above for plane to be planes to be to be plane.