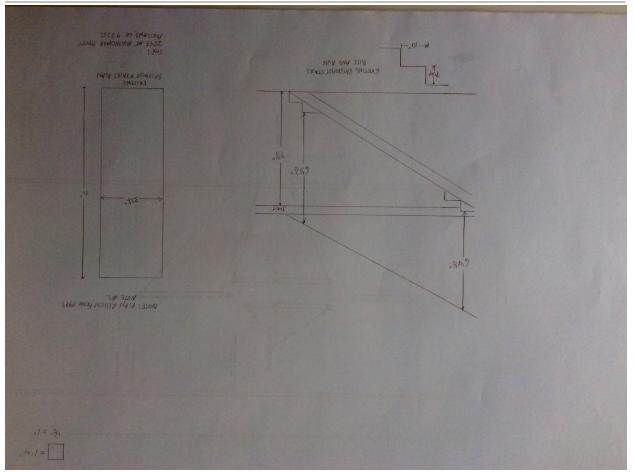

 Reason for alternative
 Existing construction does not allow backflow device application at each fixture. Basement was permitted in 1997 when backflow devices were not required. The basement permit expired because it had never been inspected. Construction completed per 1997 standards.

The additional thing i need as some plans for each appeal, i understand the 1997 permit may not have plans but you can have constraining drawn to scale that above what was done and at least have a floor plan. You could also check with the permit center and sea if they have any information about that permit (plane may be a paper copy or some microfiche). These i will need by noon tomorrow (Paedag, 5/4) for these to be head on Wednedagy. You can send these plans is a was at to the above a plane to be above for these plane to be head on Wednedagy. You can send these plane to be head on Wednedagy. You can send these planes is a was at to the above for plane to be planes to be to be plane.