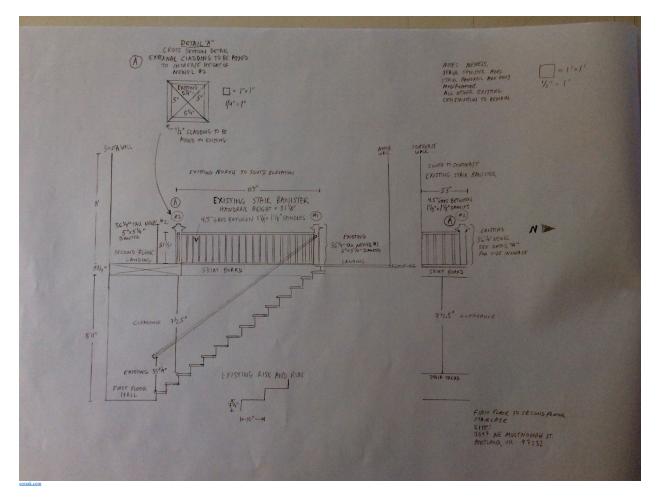

 Reason for alternative
 Existing construction does not allow backflow device application at each fixture. Basement was permitted in 1997 when backflow devices were not required. The basement permit expired because it had never been inspected. Construction completed per 1997 standards.

### APPEAL DECISION

Backflow device located on main sewer line in lieu of at each basement fixture: Hold for additional information.

Appellant may contact McKenzie James (503-823-7317) with questions.

| From:<br>Tec<br>Subject:<br>Date: | Datans Cole Maine<br>Ref Acousts<br>Rer appeal for 3547 NE Mathemate, 1997 original permit<br>Montay, Nav J, 2009 2:75:58 PM |                                                                                                                                                                                                       |
|-----------------------------------|------------------------------------------------------------------------------------------------------------------------------|-------------------------------------------------------------------------------------------------------------------------------------------------------------------------------------------------------|
|                                   |                                                                                                                              | PRELIMINARY PLAN REVIEW APPLICATION #<br>BLAN REVIEW APPLICATION #<br>BLESTOF<br>RES97-52340                                                                                                          |
|                                   |                                                                                                                              | APPLICANT INFORMATION Name Phone Position Mailing Address:                                                                                                                                            |
|                                   |                                                                                                                              | PROJECT INFORMATION     Zone       Street AddressConst Type     Const Type       Description of WorkOccupancy Type     Occupancy Type                                                                 |
|                                   |                                                                                                                              | DOCUMENTS REQUIRED:<br>The following information or documents are required before the plans will be reviewed:                                                                                         |
|                                   |                                                                                                                              | barn post and not faming; (size; specing)<br>2) show not from of stain to bout, not had non (or show via note omption)<br>3) show certains height of bedroom ton 2nd prove, of 6'ell brack line shown |
|                                   |                                                                                                                              | 3) Show certain higher of bedroom en 200 prov. of 6.2" brok ind snown<br>and Size & squater type, all new windows<br>1) R-21 in new externor wells; R 30 coults R-38 flut callings                    |
|                                   |                                                                                                                              |                                                                                                                                                                                                       |
|                                   |                                                                                                                              |                                                                                                                                                                                                       |
|                                   |                                                                                                                              | Plans ExaminerPhoneDate                                                                                                                                                                               |
|                                   |                                                                                                                              |                                                                                                                                                                                                       |