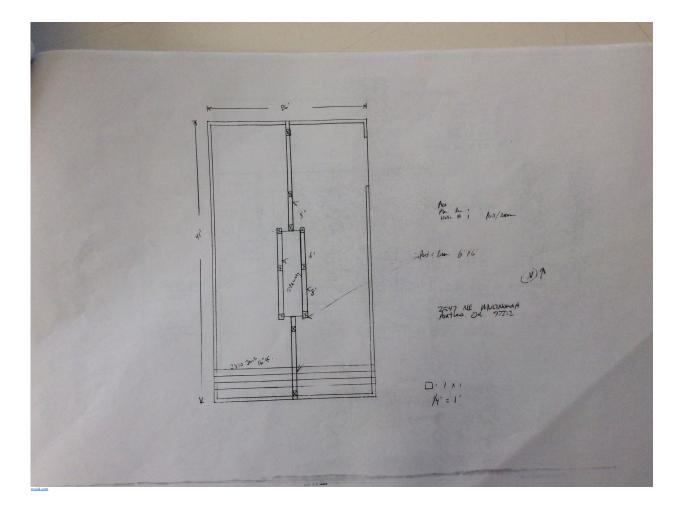

 Reason for alternative
 Existing construction does not allow backflow device application at each fixture. Basement was permitted in 1997 when backflow devices were not required. The basement permit expired because it had never been inspected. Construction completed per 1997 standards.

The additional thing i need as some plans for each appeal, i understand the 1997 permit may not have plans but you can have constraining drawn to scale that above what was done and at least have a floor plan. You could also check with the permit center and sea if they have any information about that permit (plane may be a paper copy or some microfiche). These i will need by noon tomorrow (Paedag, 5/4) for these to be head on Wednedagy. You can send these plans is a was at to the above a plane to be above for these plane to be head on Wednedagy. You can send these plane to be head on Wednedagy. You can send these planes is a was at to the above for plane to be planes to be to be plane.