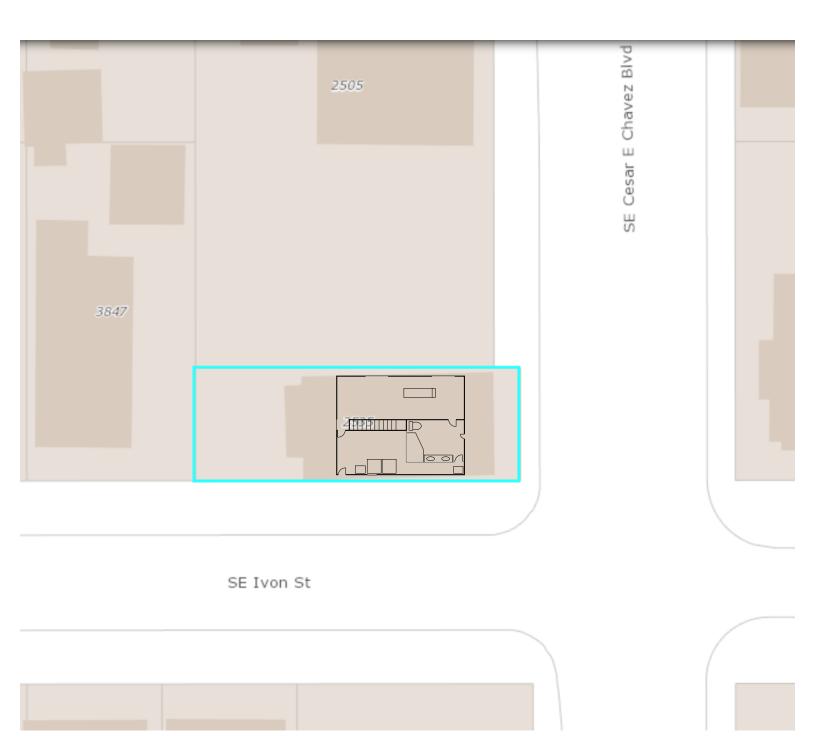

#### APPEAL DECISION

Reduction in minimum required stair width to 28 inches: Hold for additional information. Appellant may contact Dave Tebeau (503-823-6802) with questions.

Daniel Eason 2535 SE Cesar E Chavez Blvd. Portland OR 97202 Site Plan

2535 SE Cesar E Chavez Blvd. Portland OR 97202

Daniel Eason 2535 SE Cesar E Chavez Blvd. Portland OR 97202 Site Plan