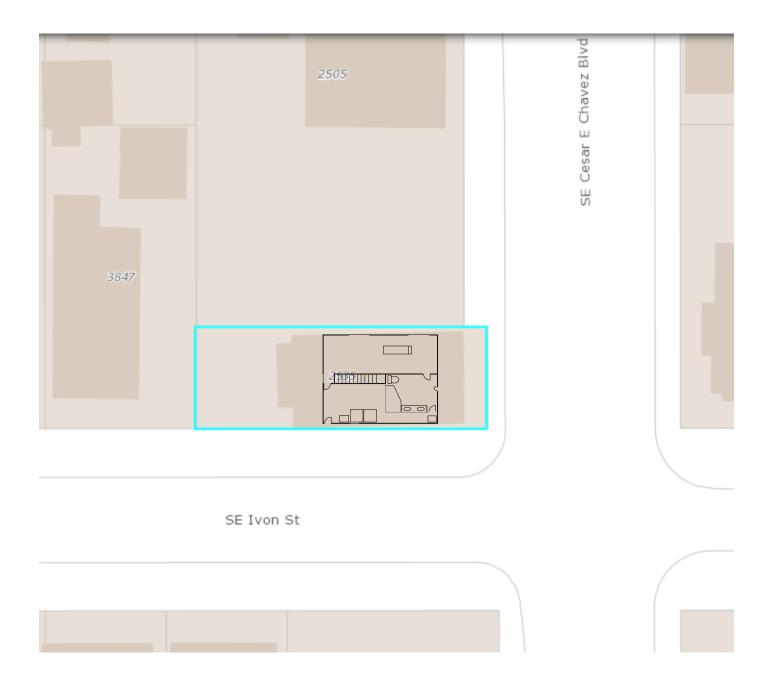

#### APPEAL DECISION

Reduction in minimum required stair width to 28 inches: Hold for additional information. Appellant may contact Dave Tebeau (503-823-6802) with questions.

Daniel Eason 2535 SE Cesar E Chavez Blvd. Portland OR 97202 Site Plan

2535 SE Cesar E Chavez Blvd. Portland OR 97202

Daniel Eason 2535 SE Cesar E Chavez Blvd. Portland OR 97202 Site Plan