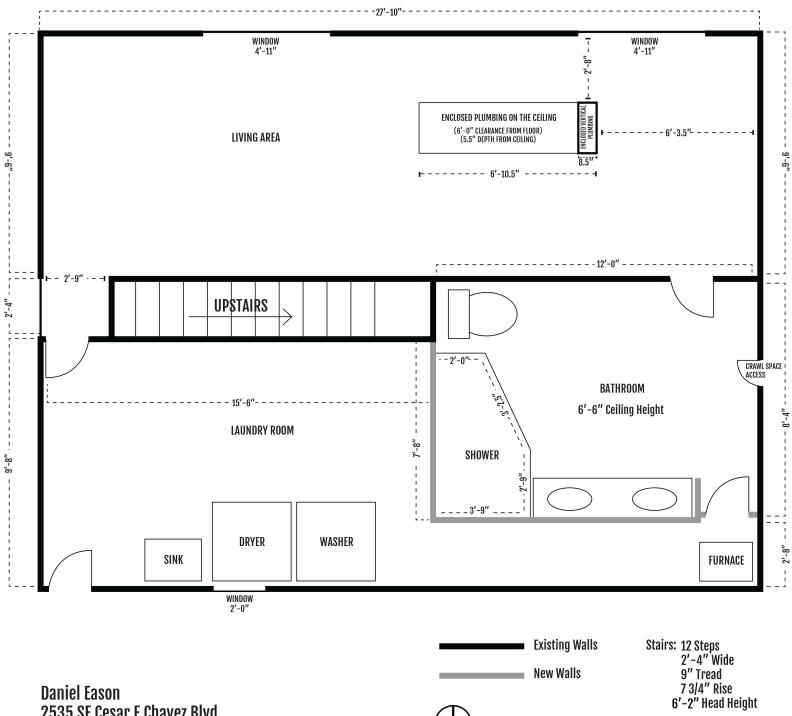

#### Appeal item 1

| Code Section           | ORSC/3/#1                                                                                                                                                                                                                                                                                                                                            |
|------------------------|------------------------------------------------------------------------------------------------------------------------------------------------------------------------------------------------------------------------------------------------------------------------------------------------------------------------------------------------------|
| Requires               | a. Stairways must be at least 30 inches wide; and b. Stairway headroom must be at least 6 feet a inches                                                                                                                                                                                                                                              |
| Proposed Design        | Stairs already built by construction company prior to our purchase of the house. See attached (to be emailed by 9am on Monday 4/5/19).<br>Each stair is 9" long and 7.75" high Width of the stairway is 28"                                                                                                                                          |
| Reason for alternative | This staircase provides access to the downstairs bathroom. There is additional egress to lvon<br>Street from the bottom of the stairs through the laundry room.<br>Changing this staircase would require moving of structural elements in the walls. It would require<br>rebuilding several areas - the kitchen, the laundry room, and the basement. |
|                        | Above• the staircase is a staircase to the attic.                                                                                                                                                                                                                                                                                                    |

#### APPEAL DECISION

Reduction in minimum required stair width to 28 inches: Hold for additional information. Appellant may contact Dave Tebeau (503-823-6802) with questions.

Daniel Eason 2535 SE Cesar E Chavez Blvd. Portland OR 97202 Site Plan