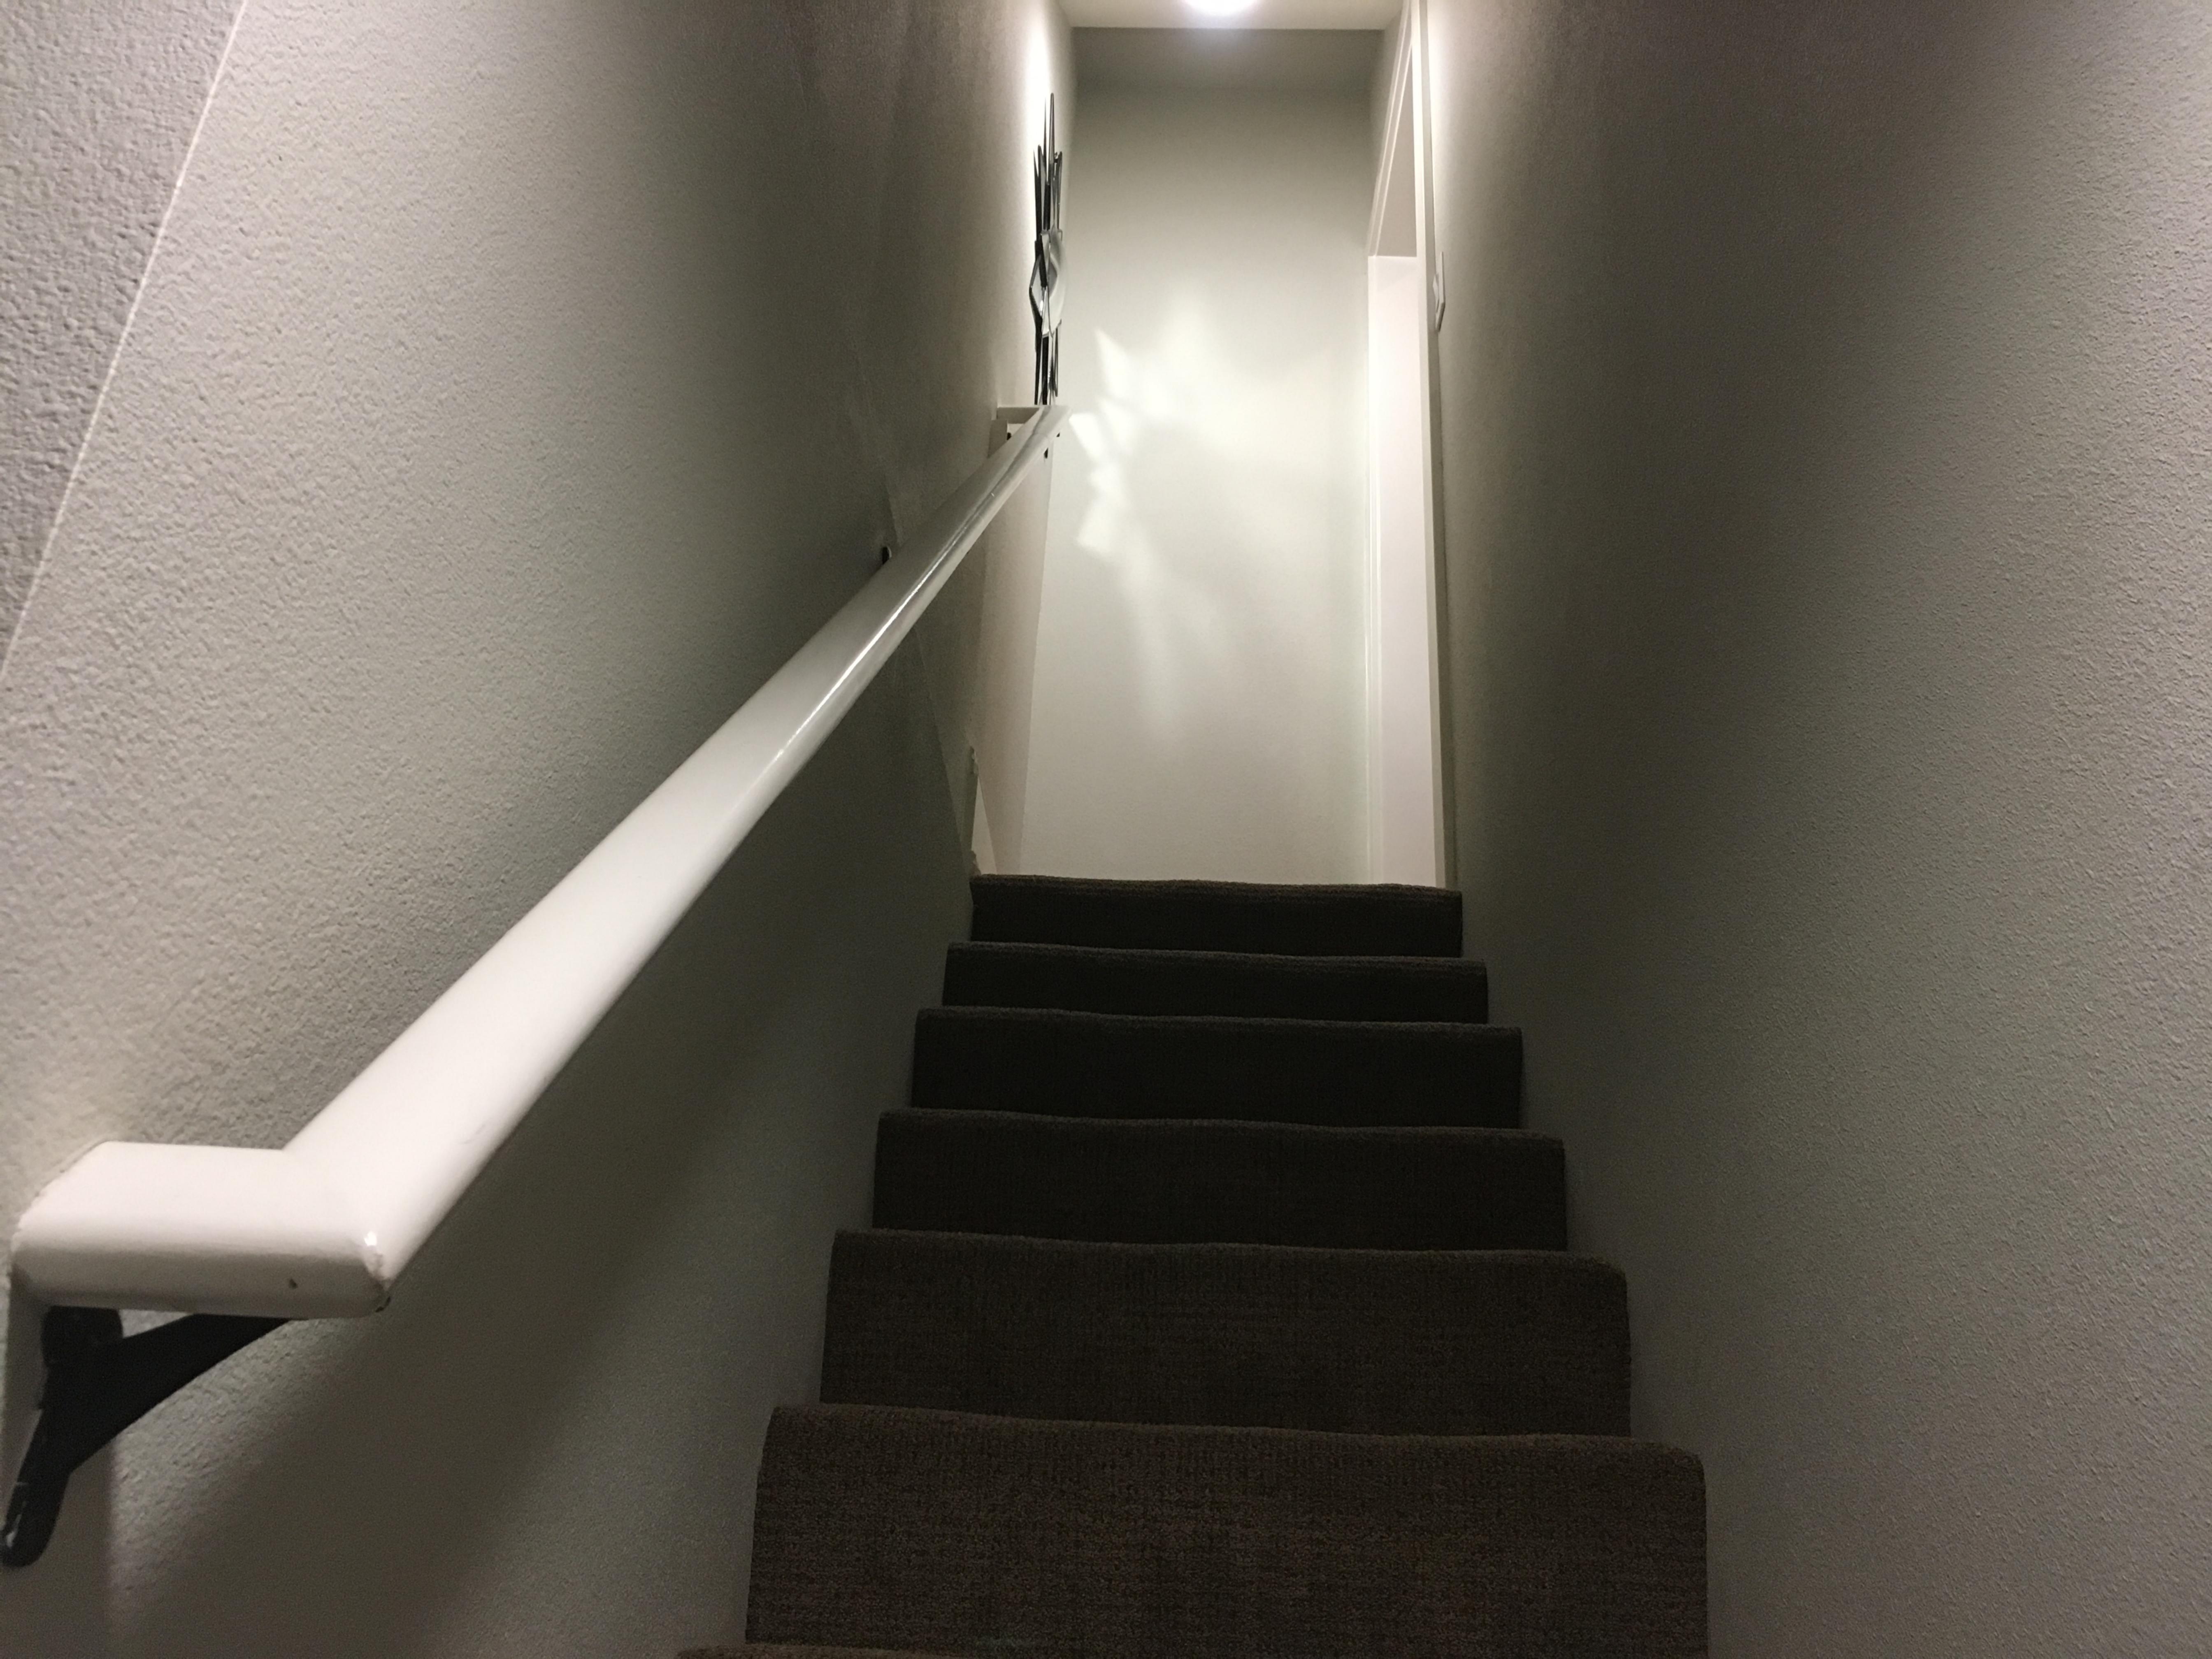

#### Appeal item 1

| Code Section           | ORSC/3/#1                                                                                                                                                                                                                                                                                                                                            |
|------------------------|------------------------------------------------------------------------------------------------------------------------------------------------------------------------------------------------------------------------------------------------------------------------------------------------------------------------------------------------------|
| Requires               | a. Stairways must be at least 30 inches wide; and b. Stairway headroom must be at least 6 feet a inches                                                                                                                                                                                                                                              |
| Proposed Design        | Stairs already built by construction company prior to our purchase of the house. See attached (to be emailed by 9am on Monday 4/5/19).<br>Each stair is 9" long and 7.75" high Width of the stairway is 28"                                                                                                                                          |
| Reason for alternative | This staircase provides access to the downstairs bathroom. There is additional egress to lvon<br>Street from the bottom of the stairs through the laundry room.<br>Changing this staircase would require moving of structural elements in the walls. It would require<br>rebuilding several areas - the kitchen, the laundry room, and the basement. |
|                        | Above• the staircase is a staircase to the attic.                                                                                                                                                                                                                                                                                                    |

#### APPEAL DECISION

Reduction in minimum required stair width to 28 inches: Hold for additional information. Appellant may contact Dave Tebeau (503-823-6802) with questions.

Daniel Eason 2535 SE Cesar E Chavez Blvd. Portland OR 97202 Site Plan