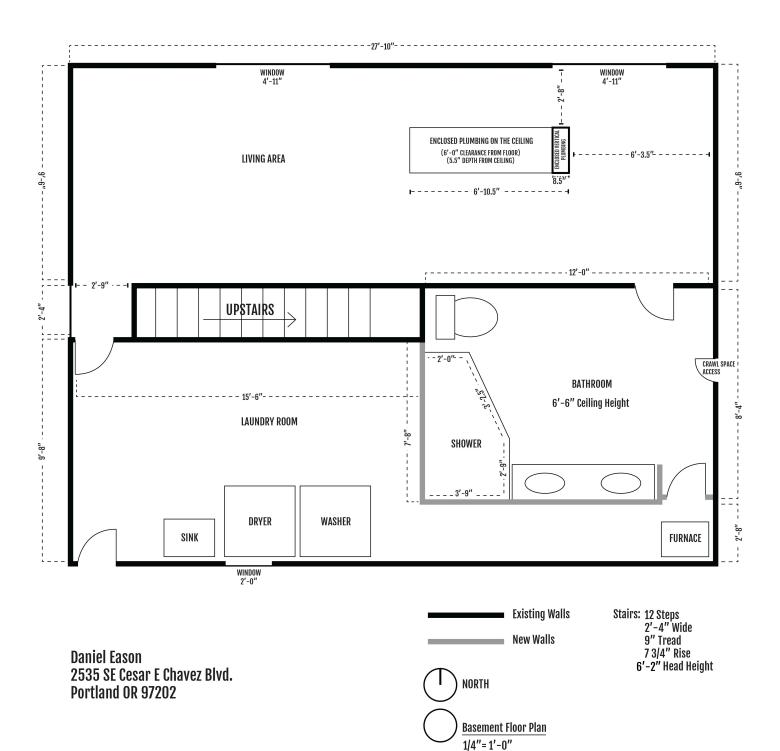

#### Appeal item 1

| Code Section           | ORSC/3/#1                                                                                                                                                                                                                                                                                                                                            |
|------------------------|------------------------------------------------------------------------------------------------------------------------------------------------------------------------------------------------------------------------------------------------------------------------------------------------------------------------------------------------------|
| Requires               | a. Stairways must be at least 30 inches wide; and b. Stairway headroom must be at least 6 feet a inches                                                                                                                                                                                                                                              |
| Proposed Design        | Stairs already built by construction company prior to our purchase of the house. See attached (to be emailed by 9am on Monday 4/5/19).<br>Each stair is 9" long and 7.75" high Width of the stairway is 28"                                                                                                                                          |
| Reason for alternative | This staircase provides access to the downstairs bathroom. There is additional egress to lvon<br>Street from the bottom of the stairs through the laundry room.<br>Changing this staircase would require moving of structural elements in the walls. It would require<br>rebuilding several areas - the kitchen, the laundry room, and the basement. |
|                        | Above• the staircase is a staircase to the attic.                                                                                                                                                                                                                                                                                                    |

#### APPEAL DECISION

Reduction in minimum required stair width to 28 inches: Hold for additional information. Appellant may contact Dave Tebeau (503-823-6802) with questions.

Daniel Eason 2535 SE Cesar E Chavez Blvd. Portland OR 97202 Site Plan