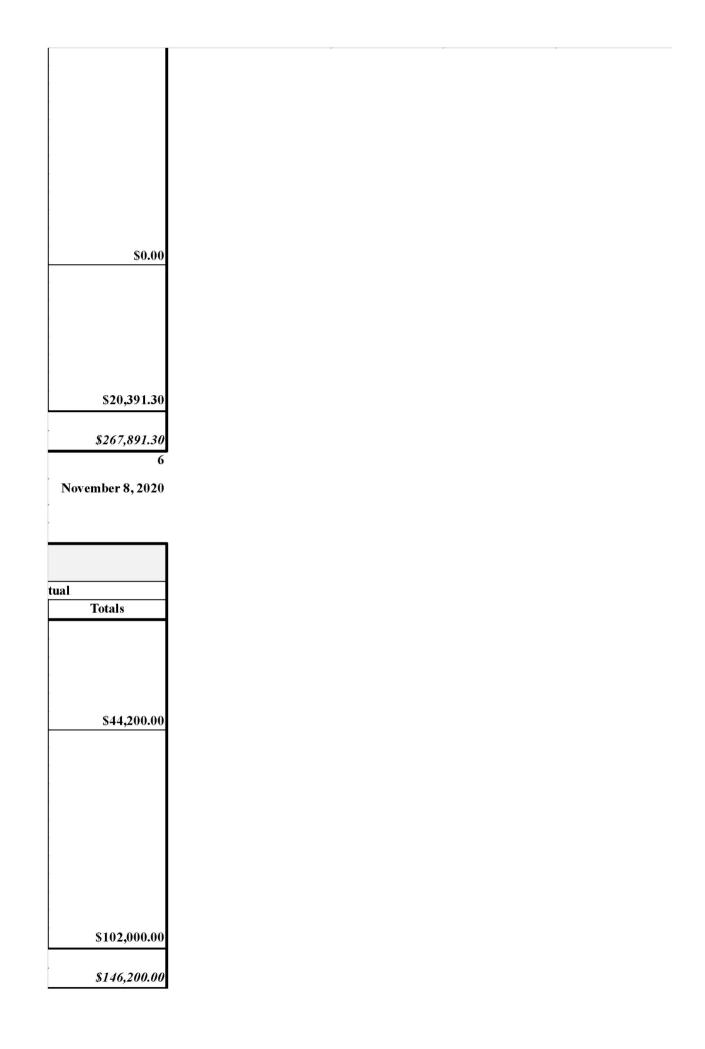

Bid No. 98222

| LID Assessment Fees                                    | \$6,847.99   |                | \$6,847.99  |
|--------------------------------------------------------|--------------|----------------|-------------|
| Grand Opening Ribbon                                   | \$0.00       |                | \$5,650.00  |
| First year landscape and irrigation maintenance        | \$0.00       |                | \$10,000.0  |
| Second year landscape and irrigation maintenance       | \$0.00       |                | \$10,000.0  |
| Add three Inlets on east side of retaining wall        | \$0.00       |                | \$0.0       |
| DEQ Small Quantity Generator Status Fee                | \$0.00       |                | \$300.0     |
| Pacific Power - Underground Electrical Service         | \$0.00       |                | \$13,272.0  |
| Pacific Power Credit for Salvaged Power Poles          | \$0.00       | 001004450      | \$0.0       |
| Total (CCTV contingency)                               | \$10,750.00  | \$212,844.52   | \$0.0       |
| Total                                                  |              | \$6,504,225.52 |             |
| Net Change                                             |              |                | 7.04%       |
| River Access and Transportation Phase I                | [            | Pa             | ige:        |
| Summary of Project Costs - Quarterly R                 | eport        | D:             | ate:        |
| Summary of Project Cost - UPRR                         |              | I              |             |
| Description                                            | Budg         |                | A           |
|                                                        | Costs        | Totals         | Costs       |
| Signal Relocation                                      |              |                |             |
| Signal Adjacent to the Steel Bridge                    | \$5,000.00   |                | \$5,000.0   |
| Signal Near Oak Street along Haul Road                 | \$3,300.00   |                | \$3,300.0   |
| Flange Oiler near Steel Bridge                         | \$0.00       |                | \$1,000.0   |
| Signal on the Steel Bridge (VE to \$50K) See narrative | \$0.00       |                | \$0.0       |
| Total                                                  | \$0.00       | \$8,300.00     | \$0.00      |
| Property Purchase                                      |              |                |             |
| Appraisal                                              | \$0.00       |                | \$0.00      |
| Property (Was \$1,100,000)                             | \$650,000.00 |                | \$307,012.0 |
| Closing Fees                                           | \$5,000.00   |                | \$5,000.0   |
| Total (15% contingency)                                | \$0.00       | \$655,000.00   | \$0.0       |
| Attorney Fees                                          |              |                |             |
| Operation and Maintenance Agreement                    | \$15,000.00  |                | \$15,000.00 |
| Construction Agreement                                 | \$0.00       |                | \$0.0       |
| Total (15% contingency)                                | \$0.00       | \$15,000.00    | \$0.00      |
| UPRR Agreements                                        |              |                |             |
| Construction Agreement                                 | \$0.00       |                | \$0.0       |
| Lease and Operating (Annual Fee of \$44,200)           | \$0.00       |                | \$342,988.0 |
| Beautification Lease                                   | \$0.00       |                | \$22,500.0  |
| Supplemental to the Wire Line Crossing                 | \$0.00       |                | \$500.0     |
| Drainage Facility and Waterway                         | \$0.00       |                | \$4,800.0   |
| Permit Fee                                             | \$0.00       |                | \$3,055.0   |
| Permit Fee                                             | \$0.00       |                | \$3,055.0   |
| Pipeline Crossing                                      | \$0.00       |                | \$4,200.0   |
| Total (15% contingency)                                | \$0.00       | \$0.00         | \$0.0       |
|                                                        |              |                |             |
| UPRR Staff                                             |              |                |             |
| <i>UPRR Staff</i><br>Staff Time                        | \$25,000.00  |                | \$0.00      |

|                  | Match Check<br>\$6,961,882.63 |               |
|------------------|-------------------------------|---------------|
|                  | Total Construction w/o future | change orders |
| \$6,961,882.63   | \$419,157.11                  |               |
| \$457,657.11     |                               |               |
| November 8, 2020 |                               |               |
|                  |                               |               |
|                  |                               |               |
| tual<br>Totals   |                               |               |
|                  |                               |               |
|                  |                               |               |
|                  |                               |               |
| \$9,300.00       |                               |               |
|                  |                               |               |
|                  |                               |               |
| \$312,012.00     |                               |               |
|                  |                               |               |
| \$15,000.00      |                               |               |
|                  |                               |               |
|                  |                               |               |
|                  |                               |               |
|                  |                               |               |
|                  |                               |               |
| \$381,098.00     |                               |               |
|                  |                               |               |
|                  |                               |               |