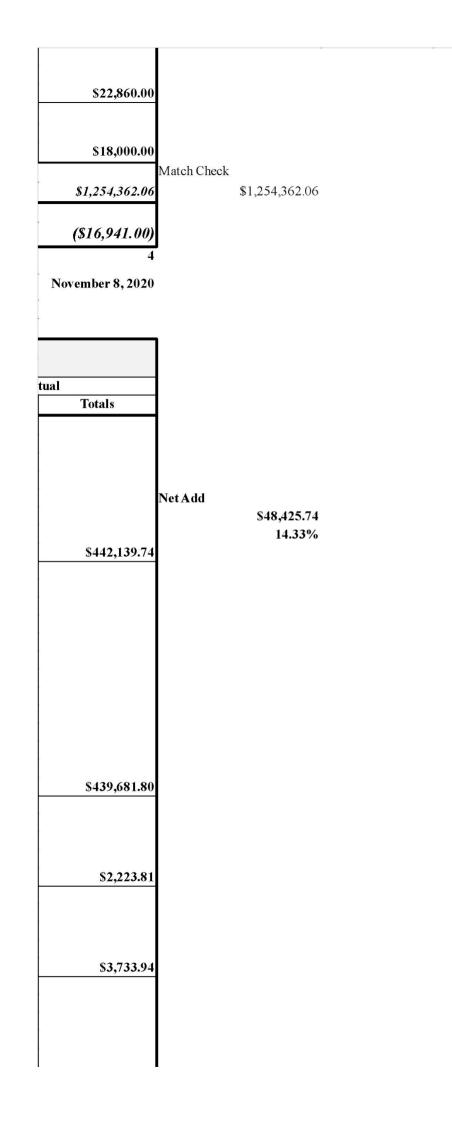

| 1                |  |  |
|------------------|--|--|
|                  |  |  |
| November 8, 2020 |  |  |
| , í              |  |  |
|                  |  |  |
|                  |  |  |
|                  |  |  |
|                  |  |  |
|                  |  |  |
|                  |  |  |
|                  |  |  |
|                  |  |  |
| tual             |  |  |
| Totals           |  |  |
| 100013           |  |  |
|                  |  |  |
|                  |  |  |
|                  |  |  |
|                  |  |  |
|                  |  |  |
|                  |  |  |
|                  |  |  |
|                  |  |  |
|                  |  |  |
|                  |  |  |
|                  |  |  |
|                  |  |  |
|                  |  |  |
|                  |  |  |
| ·                |  |  |
|                  |  |  |
| \$6,714,042.60   |  |  |
|                  |  |  |
|                  |  |  |
|                  |  |  |
|                  |  |  |
|                  |  |  |
|                  |  |  |
|                  |  |  |
| e                |  |  |
|                  |  |  |
|                  |  |  |
|                  |  |  |
|                  |  |  |
|                  |  |  |
| \$17,100.00      |  |  |
| \$17,100.00      |  |  |
|                  |  |  |
|                  |  |  |
|                  |  |  |
|                  |  |  |
|                  |  |  |
|                  |  |  |
|                  |  |  |
|                  |  |  |
|                  |  |  |
|                  |  |  |
|                  |  |  |
|                  |  |  |
|                  |  |  |
|                  |  |  |
|                  |  |  |
|                  |  |  |
|                  |  |  |
|                  |  |  |
|                  |  |  |
|                  |  |  |
|                  |  |  |
|                  |  |  |
|                  |  |  |
|                  |  |  |
|                  |  |  |
|                  |  |  |
|                  |  |  |
|                  |  |  |
|                  |  |  |
|                  |  |  |
|                  |  |  |
|                  |  |  |
|                  |  |  |
|                  |  |  |
|                  |  |  |
| 1                |  |  |

Bid No. 98222

| LID Assessment Fees                                    | \$6,847.99   |                | \$6,847.99  |
|--------------------------------------------------------|--------------|----------------|-------------|
| Grand Opening Ribbon                                   | \$0.00       |                | \$5,650.00  |
| First year landscape and irrigation maintenance        | \$0.00       |                | \$10,000.0  |
| Second year landscape and irrigation maintenance       | \$0.00       |                | \$10,000.0  |
| Add three Inlets on east side of retaining wall        | \$0.00       |                | \$0.0       |
| DEQ Small Quantity Generator Status Fee                | \$0.00       |                | \$300.0     |
| Pacific Power - Underground Electrical Service         | \$0.00       |                | \$13,272.0  |
| Pacific Power Credit for Salvaged Power Poles          | \$0.00       | 001004450      | \$0.0       |
| Total (CCTV contingency)                               | \$10,750.00  | \$212,844.52   | \$0.0       |
| Total                                                  |              | \$6,504,225.52 |             |
| Net Change                                             |              |                | 7.04%       |
| River Access and Transportation Phase I                | [            | Pa             | ige:        |
| Summary of Project Costs - Quarterly R                 | eport        | D:             | ate:        |
| Summary of Project Cost - UPRR                         |              | I              |             |
| Description                                            | Budg         |                | A           |
|                                                        | Costs        | Totals         | Costs       |
| Signal Relocation                                      |              |                |             |
| Signal Adjacent to the Steel Bridge                    | \$5,000.00   |                | \$5,000.0   |
| Signal Near Oak Street along Haul Road                 | \$3,300.00   |                | \$3,300.0   |
| Flange Oiler near Steel Bridge                         | \$0.00       |                | \$1,000.0   |
| Signal on the Steel Bridge (VE to \$50K) See narrative | \$0.00       |                | \$0.0       |
| Total                                                  | \$0.00       | \$8,300.00     | \$0.00      |
| Property Purchase                                      |              |                |             |
| Appraisal                                              | \$0.00       |                | \$0.00      |
| Property (Was \$1,100,000)                             | \$650,000.00 |                | \$307,012.0 |
| Closing Fees                                           | \$5,000.00   |                | \$5,000.0   |
| Total (15% contingency)                                | \$0.00       | \$655,000.00   | \$0.0       |
| Attorney Fees                                          |              |                |             |
| Operation and Maintenance Agreement                    | \$15,000.00  |                | \$15,000.00 |
| Construction Agreement                                 | \$0.00       |                | \$0.0       |
| Total (15% contingency)                                | \$0.00       | \$15,000.00    | \$0.00      |
| UPRR Agreements                                        |              |                |             |
| Construction Agreement                                 | \$0.00       |                | \$0.0       |
| Lease and Operating (Annual Fee of \$44,200)           | \$0.00       |                | \$342,988.0 |
| Beautification Lease                                   | \$0.00       |                | \$22,500.0  |
| Supplemental to the Wire Line Crossing                 | \$0.00       |                | \$500.0     |
| Drainage Facility and Waterway                         | \$0.00       |                | \$4,800.0   |
| Permit Fee                                             | \$0.00       |                | \$3,055.0   |
| Permit Fee                                             | \$0.00       |                | \$3,055.0   |
| Pipeline Crossing                                      | \$0.00       |                | \$4,200.0   |
| Total (15% contingency)                                | \$0.00       | \$0.00         | \$0.0       |
|                                                        |              |                |             |
| UPRR Staff                                             |              |                |             |
| <i>UPRR Staff</i><br>Staff Time                        | \$25,000.00  |                | \$0.00      |

|                  | Match Check<br>\$6,961,882.63 |               |
|------------------|-------------------------------|---------------|
|                  | Total Construction w/o future | change orders |
| \$6,961,882.63   | \$419,157.11                  |               |
| \$457,657.11     |                               |               |
| November 8, 2020 |                               |               |
|                  |                               |               |
|                  |                               |               |
| tual<br>Totals   |                               |               |
|                  |                               |               |
|                  |                               |               |
|                  |                               |               |
| \$9,300.00       |                               |               |
|                  |                               |               |
|                  |                               |               |
| \$312,012.00     |                               |               |
|                  |                               |               |
| \$15,000.00      |                               |               |
|                  |                               |               |
|                  |                               |               |
|                  |                               |               |
|                  |                               |               |
|                  |                               |               |
| \$381,098.00     |                               |               |
|                  |                               |               |
|                  |                               |               |