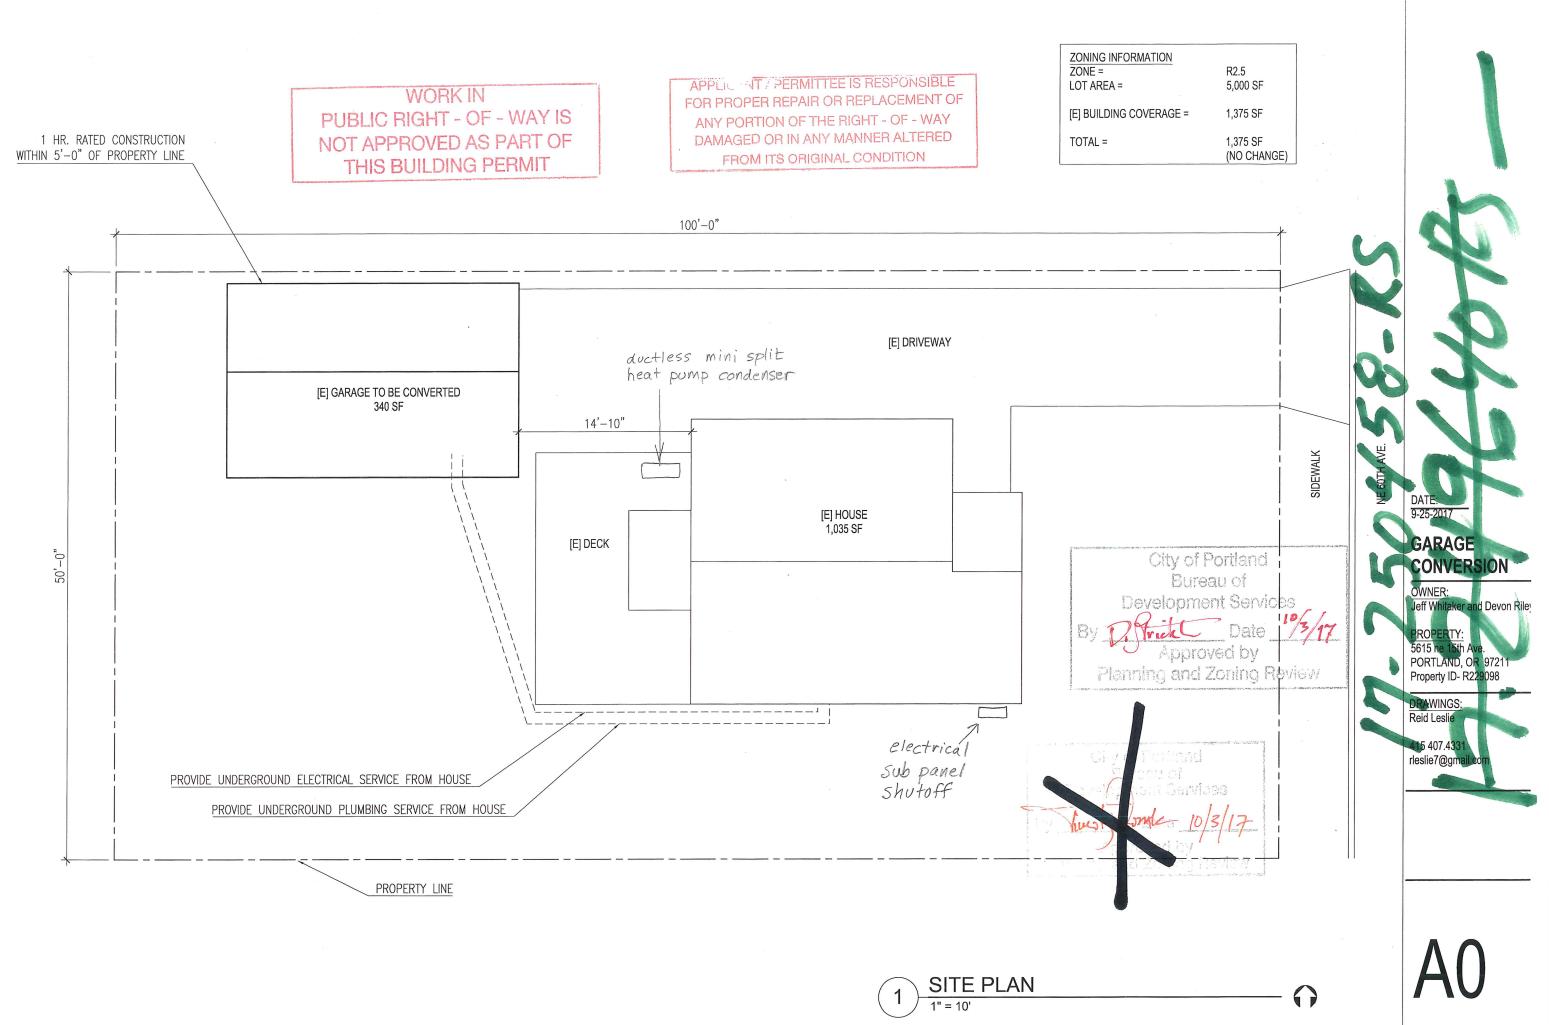

### From Concept to Construction

Phone: 503-823-7300 Email: bds@portlandoregon.gov 1900 SW 4th Ave, Portland, OR 97201 More Contact Info (http://www.portlandoregon.gov//bds/article/519984)

| Status: Decision Rendered                      |                                                  |
|------------------------------------------------|--------------------------------------------------|
| Appeal ID: 15943                               | Project Address: 5615 NE 15th Ave                |
| Hearing Date: 10/11/17                         | Appellant Name: Jeff Whitaker                    |
| Case No.: B-007                                | Appellant Phone: 503-806-0306                    |
| Appeal Type: Building                          | Plans Examiner/Inspector: David Bartley          |
| Project Type: residential                      | Stories: 1 Occupancy: R-3 Construction Type: V-B |
| Building/Business Name:                        | Fire Sprinklers: No                              |
| Appeal Involves: occ Change from garage to ADU | LUR or Permit Application No.: 17-250458-RS      |
| Plan Submitted Option: pdf [File 1]            | Proposed use: ADU                                |
| APPEAL INFORMATION SHEET                       |                                                  |
| Appeal item 1                                  |                                                  |
| Code Section R302 1                            |                                                  |

City of Portland **Development Services** 13/17 Vricke Date Approved by Planning and Zoning Review

DATE: 9-25-2017

## GARAGE CONVERSION

OWNER: Jeff Whitaker and Devon Rile

PROPERTY: 5615 ne 15th Ave. PORTLAND, OR 97211 Property ID- R229098

DRAWINGS: Reid Leslie

20

-

()

415 407.4331 rleslie7@gmail.com