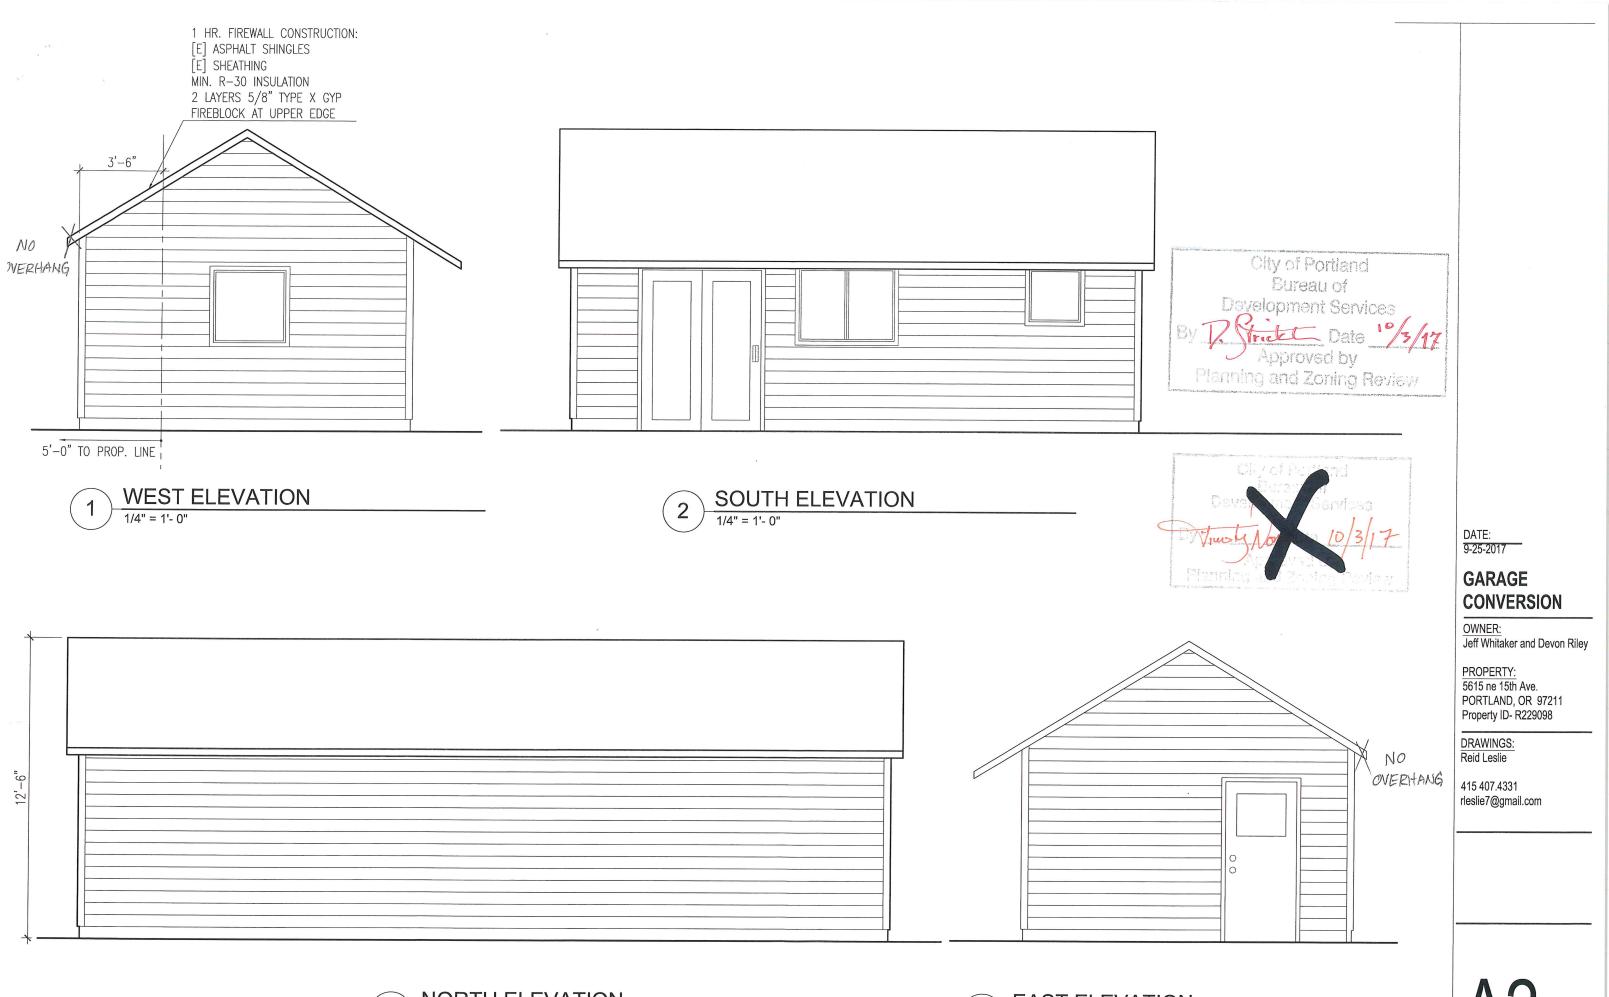

#### APPEAL DECISION

Alternate one hour exterior wall assembly: Granted as proposed with 2 layer of 5/8" type X gypsum board on interior side of wall, with either double blocking or two layers of gypsum board installed between top plate and underside of roof sheathing.

The Administrative Appeal Board finds that the information submitted by the appellant demonstrates that the approved modifications or alternate methods are consistent with the intent of the code; do not lessen health, safety, accessibility, life, fire safety or structural requirements; and that special conditions unique to this project make strict application of those code sections impractical.

City of Portland **Development Services** 13/17 Vricke Date Approved by Planning and Zoning Review

DATE: 9-25-2017

## GARAGE CONVERSION

OWNER: Jeff Whitaker and Devon Rile

PROPERTY: 5615 ne 15th Ave. PORTLAND, OR 97211 Property ID- R229098

DRAWINGS: Reid Leslie

20

-

()

415 407.4331 rleslie7@gmail.com