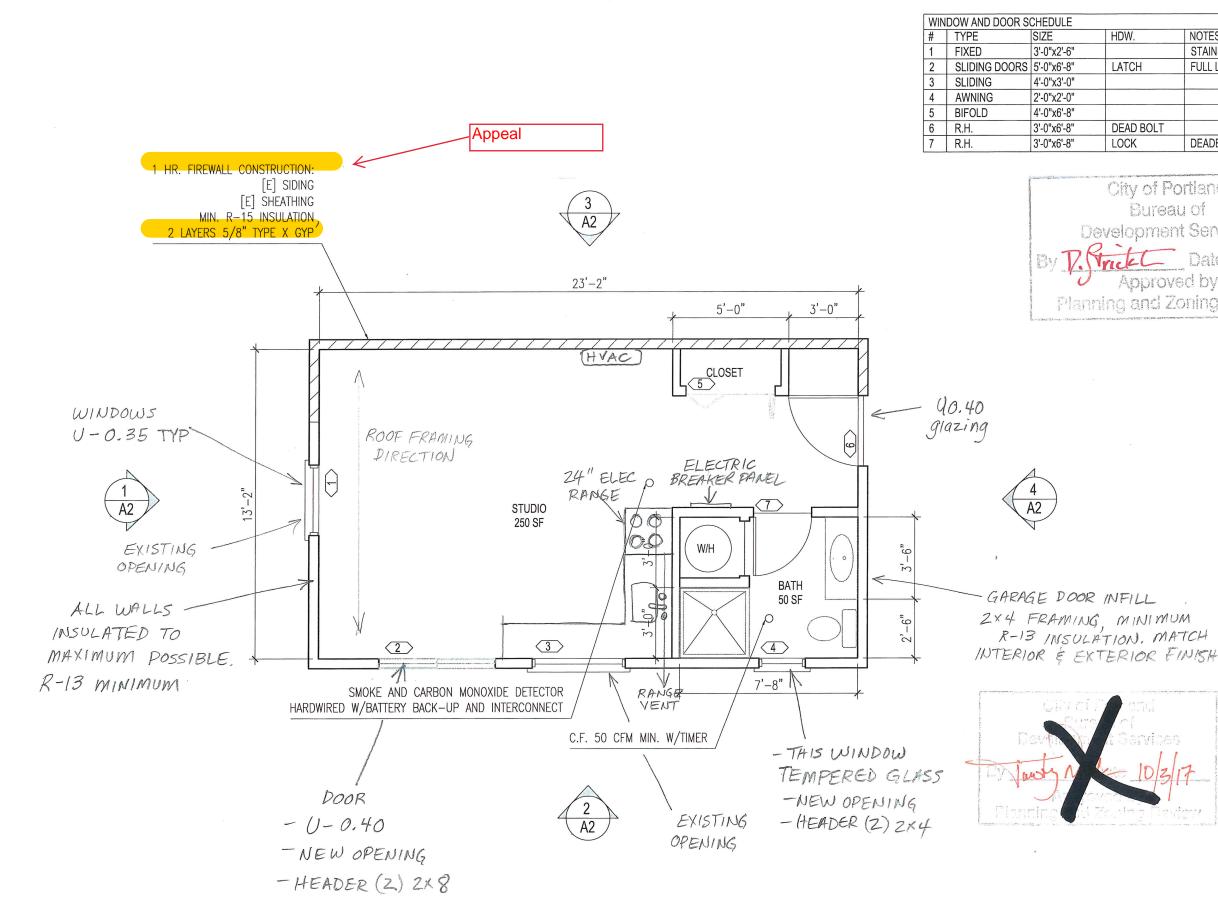

| R302.1                                                                                                                                                                                                                                                                                                                                                                                                      |
|-------------------------------------------------------------------------------------------------------------------------------------------------------------------------------------------------------------------------------------------------------------------------------------------------------------------------------------------------------------------------------------------------------------|
| Not given                                                                                                                                                                                                                                                                                                                                                                                                   |
| I want to put 2 layers of 5/8" sheetrock on the interior rather than putting a layer of each side of framing. I will use firerated material n accordance with ASTM E 199 or UL 263. There are no openings on this wall.                                                                                                                                                                                     |
| • I want to leave the original siding undisturbed. This will maintain continuity with the rest of the garage and house. This will also minimize the impact of this project on my neighbors. The reason this needs to be a fire rated wall is because it is less than 5' from the property line. However, because of the arrangement of structures on the adjacent properties, no structure is within 10' of |
| this wall.                                                                                                                                                                                                                                                                                                                                                                                                  |
|                                                                                                                                                                                                                                                                                                                                                                                                             |

#### APPEAL DECISION

Alternate one hour exterior wall assembly: Granted as proposed with 2 layer of 5/8" type X gypsum board on interior side of wall, with either double blocking or two layers of gypsum board installed between top plate and underside of roof sheathing.

The Administrative Appeal Board finds that the information submitted by the appellant demonstrates that the approved modifications or alternate methods are consistent with the intent of the code; do not lessen health, safety, accessibility, life, fire safety or structural requirements; and that special conditions unique to this project make strict application of those code sections impractical.

PLAN 1/4" = 1'- 0"

| HEDULE      |           |               |
|-------------|-----------|---------------|
| SIZE        | HDW.      | NOTES         |
| 3'-0"x2'-6" |           | STAINED GLASS |
| 5'-0"x6'-8" | LATCH     | FULL LITE     |
| 4'-0"x3'-0" |           |               |
| 2'-0"x2'-0" |           |               |
| 4'-0"x6'-8" |           |               |
| 3'-0"x6'-8" | DEAD BOLT |               |
| 3'-0"x6'-8" | LOCK      | DEADBOLT      |