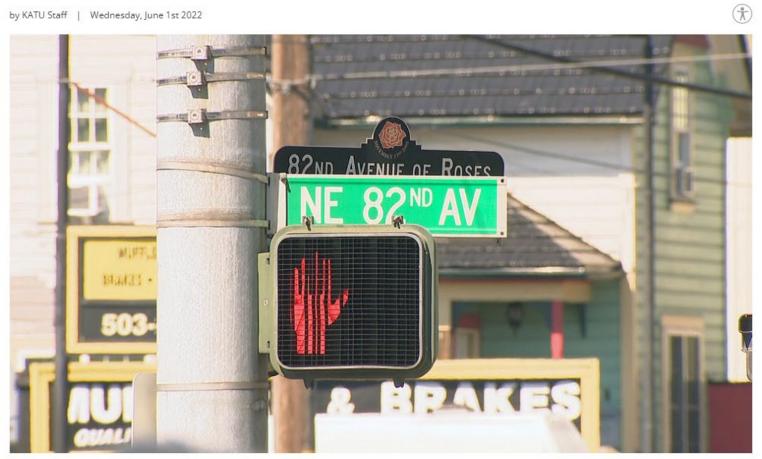

#### Jurisdictional Transfer of 82nd Avenue Officially Complete as of June 1st, 2022

#### Portland takes ownership of 82nd Avenue from ODOT

(KATU)