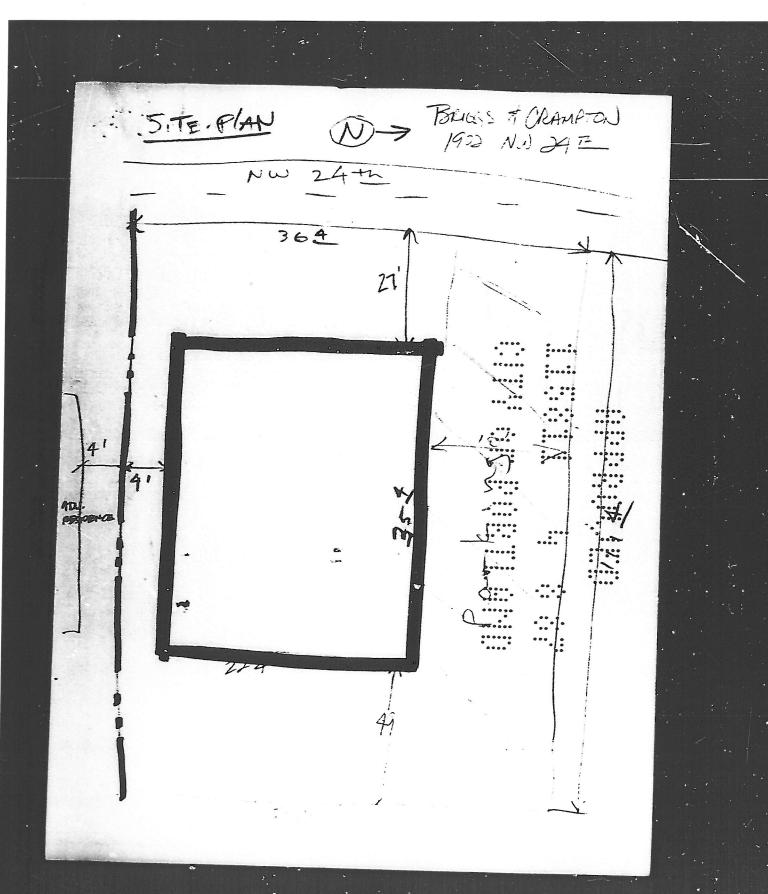

| PLEASE PRINT CLEARLY — THI                                | IS IS A PERMANI           | ENT RECORD                                       | S/2 O                 |
|-----------------------------------------------------------|---------------------------|--------------------------------------------------|-----------------------|
| APPLICATION FOR BUILDING PERI                             | MIT                       |                                                  | True                  |
| BUREAU OF BUILDINGS, CITY OF PURTLAND OREG                |                           | PERMIT NO WH                                     | EN SSUED              |
| 11/21/86                                                  |                           | 86-                                              |                       |
| MOVE I WRECK I REPAIR & ADDITION CHANGE CCCU              | ALTER II                  |                                                  |                       |
| MOBILE HOME TO NEW CONSTRUCTION TO                        |                           | ZONING                                           | 12                    |
| FAMILY UNITSBEDROOMS UNIT                                 | DOINT IN INK              | 1/4 Sec. 282/                                    | _arr Use <u>C2</u>    |
|                                                           |                           | VZ NA                                            |                       |
| NUMBER AND STREET 1902 NW 24th 1                          | NE                        | CU NA                                            | 1: /A                 |
| BETWEEN MANE CHOSS STREETS: Thurman / Vanyh               | Min Yards Front _<br>Side | VA                                               |                       |
| 1110 of 7 and 520 of 10 BLO                               |                           | v/A                                              |                       |
| ADDITION WILSONS                                          | J.,                       | DATE 1/21/8                                      | 36                    |
| 200st 136                                                 | aф                        | SIGNATURE 2                                      | <del></del>           |
| SIZE OF LOT SO FT BLDG SO FT BLDG                         | 0                         |                                                  |                       |
| OCCUPIED AS Catering Sorvice                              | na                        | BUILDING                                         | R 2                   |
| OWNER Briggs and Crampton Caterin                         | *                         | Occupancy Group                                  | 127                   |
| ADDRESS SOME                                              | Construction Type         | ATA                                              |                       |
| BUILDER                                                   |                           | Plan Examiner                                    | 7                     |
| DORESS                                                    | The second second         | Date 71 2/8                                      | 111201                |
| PLANS BY                                                  |                           | RECEIPT #                                        | 114351                |
| ADDRESS                                                   |                           | P/c 11162                                        | 5                     |
| BUILDER'S LICENSE STATE NO CITY BUSINESS NO               |                           | PLANS 3                                          |                       |
| OURS (20 AND TO ORS 701 055 (2) and (3)                   |                           | SPECS C                                          |                       |
| MY REGISTRATION IS IN FULL FORCE AND EFFECT PLEASE INTO A | CALCS                     |                                                  |                       |
| LENDER                                                    |                           | FLOOD PLAIN                                      |                       |
| VALUATION OF COMPLETED JOB                                |                           | SOILS HAZARD                                     |                       |
| Pre-Application Meeting No.                               |                           | BICYCLE PARKING D                                |                       |
| BRIEF DESCRIPTION OF WORK TO BE DONE                      |                           |                                                  |                       |
| Change of Occupancy                                       | ITEM                      | APP'D BY (SIGN                                   | IATURE) DATE          |
| SPR TO CATERING DISINESS                                  | 1 DRIVEWAY                | 8/3                                              | 12-10 00              |
| - the Regional Plan Chief In Regions                      | 2 INDUS.                  | 213                                              | 1270 186              |
| The same same stated                                      | 3 M.F.E.C.                | 211011                                           | 1 1 1                 |
| PLANS HELD FOR "                                          | 4 SAN<br>SEWER            | -                                                | 100                   |
| ONNECTION CHANGE                                          | 5 STORM                   | (10 13                                           | 111/86                |
| O' THE CHOICE CHARLES                                     | 6 HOUSE<br>NUMBER         | 83                                               | 11-24-86              |
| Appeals / Date until July 1, 19                           | 7 PLBG.                   | 49 12/1                                          | 1-15/19/100           |
| Number:                                                   | 8 FIRE<br>MARSHAL         | DEMISON                                          | 4/1/0/                |
| Appeal 13d. 3/5/87                                        | 9 STRUCT.<br>ENGINEER     | 2011                                             | 411101                |
| Appear 1300. 1º 1º1                                       | 10 TRAFFIC                | 59777 B                                          | 2/10/86               |
| Notes: Item #1                                            | 11 SOILS                  | <del>                                     </del> |                       |
|                                                           | 12 MECH.<br>13 EXAMINER   | Vala                                             | 417187                |
| Approved: basement cally<br>ext wall prot & stain         | )                         |                                                  | CERIUDER ET MASS STEE |
| rippions,                                                 | FOR BU                    | JILDING X                                        | LUS N3                |
| ext. wall prot & STAIN                                    | INSPE                     | CTIONS TE                                        | JE 279 JAU            |
| •                                                         | 96-7303 🚆                 | EDHANICAL<br>BNS DA <sup>CC</sup>                |                       |
|                                                           | n t                       | = 1814                                           |                       |
|                                                           | BEFORE                    | 9:00 A.M.                                        | . 48 C. 18            |
| TOTAL MIC ADDRESS FOR CHECK SHEETS                        | L                         |                                                  |                       |
| MAILING ADDRESS FOR CHECK SHEETS                          |                           | ا م أند،                                         | Vi Air                |
| 0                                                         |                           | SHICK TOPECOLD                                   |                       |
| 1902 NW 641                                               |                           | Christian Service                                | f = #*                |
| 723 - 8090                                                |                           |                                                  |                       |
| G PHONE                                                   |                           |                                                  | G 3                   |