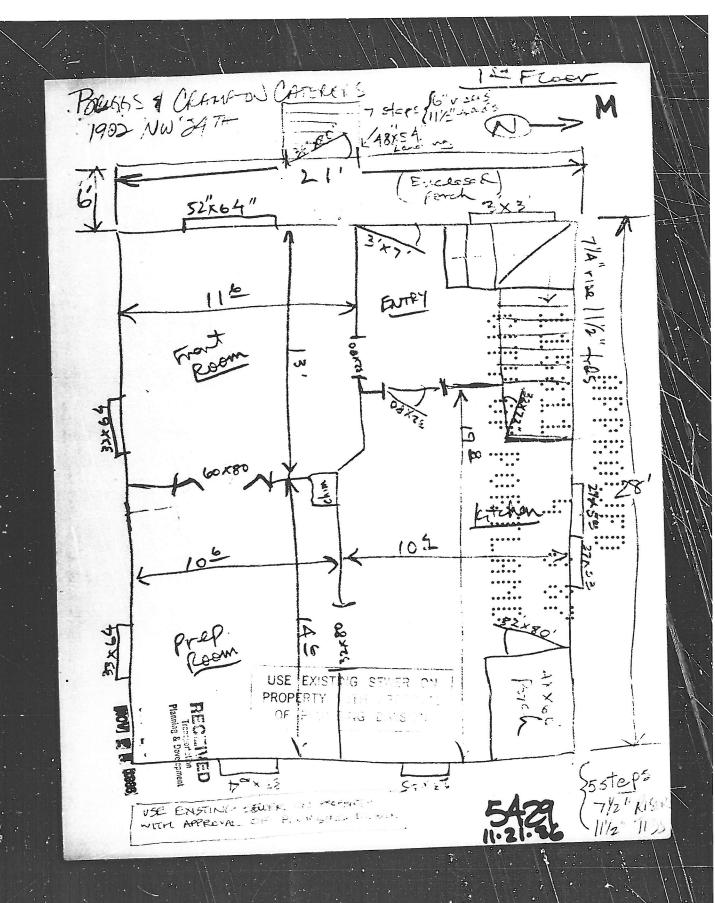

#### Reason for alternative RE-CONSIDERATION OF APPEAL

We ask for the board to reconsider allowing the use of the basement as food prep and not only storage. The basement has been used as a catering business since the building permit dated 11/21/86 was approved to allow a change the occupancy from Residential to Business. Permit is attached. The basement has always been used as storage and was permitted as storage - but as storage for a catering business it was very actively used with employees travelling up and down the stairs many times a day to retrieve dry goods and food from the walk in. This active use has not changed significantly over the years. The current tenant would like to continue to use the basement as active storage but would like to add the element of food preparation for the fully compliant commercial kitchen on the 1st floor.

The main reason for not changing the head clearance is that the beam in the way is supporting a wall above which is supporting the stairs from the 1st floor to the 2nd floor. A revision to that beam would mean significant modification to plaster walls in the main building entry and stair stringer support above. Even with financially infeasible modifications, only a few inches could be gained and the code required stair clearance could not be met.

In 1987 we gain approval by the City of Portland to use the basement for storage. We mitigated the low ceiling and last step headroom by making several safety improvements required by the City, including the addition of fire suppression sprinkler heads. In 2001 we added clean up sinks and a dishwasher to one corner of the basement to assist in minor food prep of inventory stored in the basement. While these improvements were permitted and also approved by health inspectors, we were unaware that a re-classification was required as well.

It remains economically infeasible to lower the basement floor to gain an inch or so additional head room and we are doing all we can to make the stairs safe. Please take into consideration our 34 year history of code-compliant ownership and the fact that use of this space has not been a safety issue or a hindrance for employee access to date.

Improvements legel.

MICRO

- · Interior wall protection w/ 98 x south wall
- · Handvails as per code
- · Elongated brief bowls
- · Pubuid besement stairs as per plans
- Structural improvements for basement beam/columns as per Engineer's report.