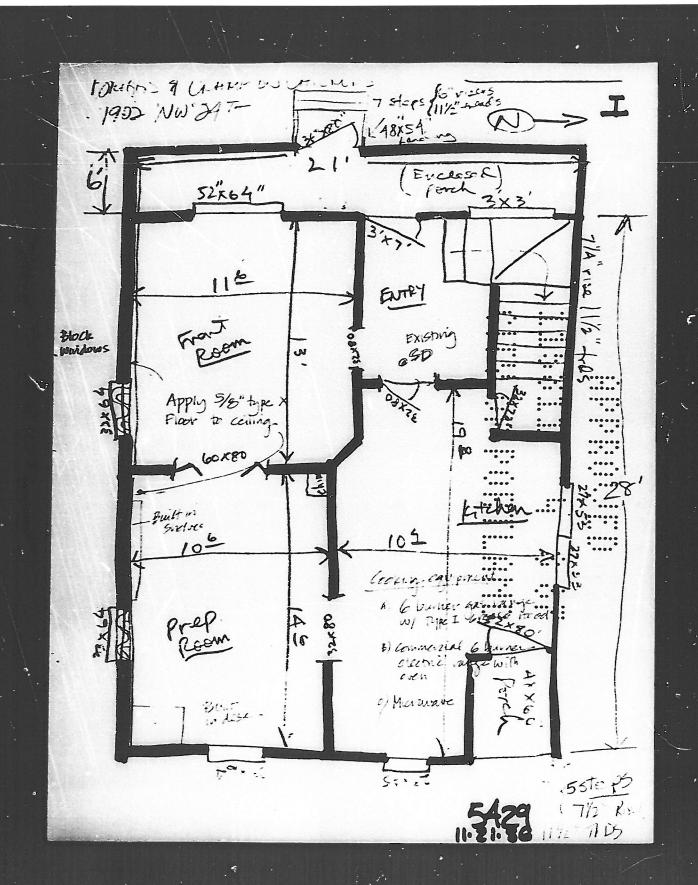

#### Reason for alternative RE-CONSIDERATION OF APPEAL

We ask for the board to reconsider allowing the use of the basement as food prep and not only storage. The basement has been used as a catering business since the building permit dated 11/21/86 was approved to allow a change the occupancy from Residential to Business. Permit is attached. The basement has always been used as storage and was permitted as storage - but as storage for a catering business it was very actively used with employees travelling up and down the stairs many times a day to retrieve dry goods and food from the walk in. This active use has not changed significantly over the years. The current tenant would like to continue to use the basement as active storage but would like to add the element of food preparation for the fully compliant commercial kitchen on the 1st floor.

The main reason for not changing the head clearance is that the beam in the way is supporting a wall above which is supporting the stairs from the 1st floor to the 2nd floor. A revision to that beam would mean significant modification to plaster walls in the main building entry and stair stringer support above. Even with financially infeasible modifications, only a few inches could be gained and the code required stair clearance could not be met.

#### Appeal item 2

**Code Section** 

OSSC 1208.2 Interior Space Dimensions

Requires

Minimum Ceiling Heights.

Occupiable spaces, habitable spaces and corridors shall have a ceiling height of not less than 7 feet 6 inches. Bathrooms, toilet rooms, kitchens, storage rooms and laundry rooms shall be permitted to have a ceiling height of not less than 7 feet.

Exceptions:

Minimum ceiling height for storage is 7'-0".

**Proposed Design** 

We propose that the sheetrock be removed so that the clearance is 6'-10".

#### Reason for alternative RE CONSIDERATION OF APPEAL

The existing ceiling has 5/8" of sheetrock ceiling panels fastened to 2x8 joists supporting the floor above. From the concrete floor to the bottom of the joists is 6'-10". With the addition of a ceiling, the ceiling height is reduced to ~6'9". The only way to increase the height of the ceiling would be to remove and lower a portion of the concrete slab or to remove the joists and somehow replace them with lumber of a different dimension. These paths would unfortunately be financially infeasible for the tenant and owner.

In order to gain back 5/8" of clearance in just the food prep area, the sheetrock could be removed and the joists painted. There would be some exposed plumbing and electrical conduit but the ceiling height would be higher. The new ceiling height would be 6'-10" to the bottom of the joists.

In 1987 we gain approval by the City of Portland to use the basement for storage. We mitigated the low ceiling and last step headroom by making several safety improvements required by the City, including the addition of fire suppression sprinkler heads. In 2001 we added clean up sinks and a dishwasher to one corner of the basement to assist in minor food prep of inventory stored in the basement. While these improvements were permitted and also approved by health inspectors, we were unaware that a re-classification was required as well.

It remains economically infeasible to lower the basement floor to gain an inch or so additional head room and we are doing all we can to make the stairs safe. Please take into consideration our 34 year history of code-compliant ownership and the fact that use of this space has not been a safety issue or a hindrance for employee access to date.