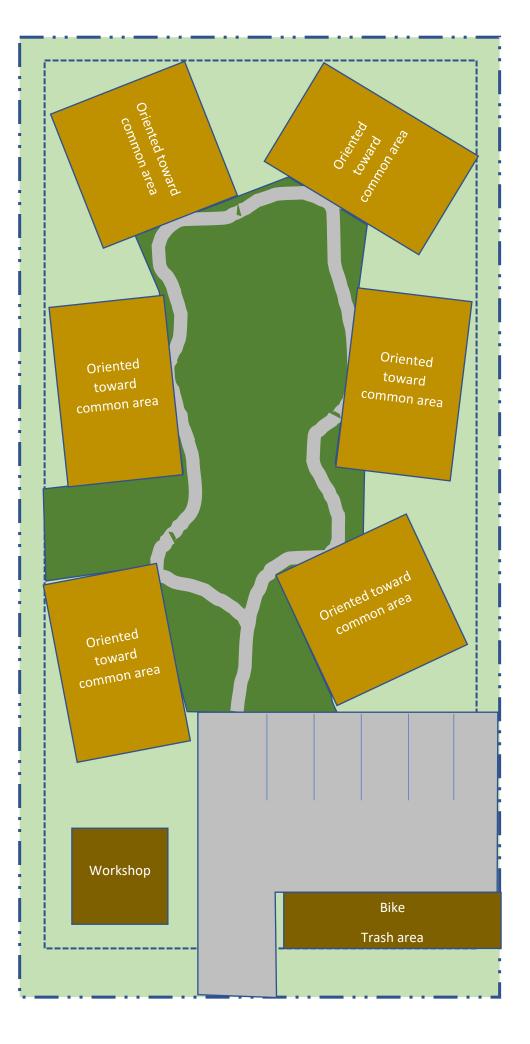

20,000 sq ft site (100x200)

SITE 1 (low density) 6 cottages • 900 sf footprint (24'x37.5' & 30'x30') • 1,400 sf floor area • 2 visitable

• 10' separation

Common Outdoor Area

- 150 sf per cottage
- 900 sf req'd
- 5,000 sf total
- 15' min width
- 100% of units oriented

Bike/Recycling area

- up to 400 sf
- may be in side and rear setbacks

20,000 sq ft site (100x200)

SITE 2 (medium low density) 9 cottages

• 900 sf footprint (24'x37.5')

• 1,400 sf floor area

• 3 visitable

• 10' separation