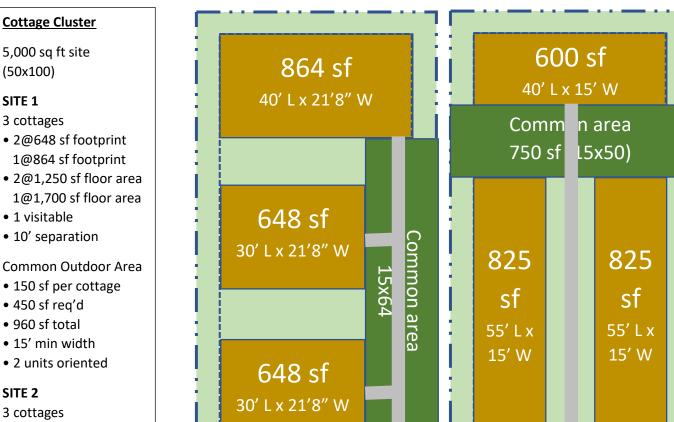

- 2@825 sf footprint 1@600 sf footprint
- 2@1,500 sf floor area 1@1,200 sf floor area
- 1 visitable
- 10' separation

Common Outdoor Area

- 150 sf per cottage
- 450 sf req'd
- 750 sf total
- 15' min width
- •1 unit oriented

5,000 sq ft site (50x100)

# SITE 3 (w/existing house)

- +2 cottages
- 2@675 sf footprint house@1,000 sf
- 2@1,350 sf floor area 1@2,000 sf floor area
- 1 visitable
- 10' separation

## Common Outdoor Area

- 150 sf per cottage
- 450 sf req'd
- 750 sf total
- 15' min width
- •2 units oriented

## SITE 4 (four units)

- 4@525 sf footprint
- 4@1,050 sf floor area
- 1 visitable
- 10' separation

## Common Outdoor Area

- 150 sf per cottage
- 600 sf req'd
- 750 sf total
- 15' min width
- •2 units oriented

| 675<br>675<br>sf<br>45' L x<br>15' W<br>675<br>sf<br>45' L x<