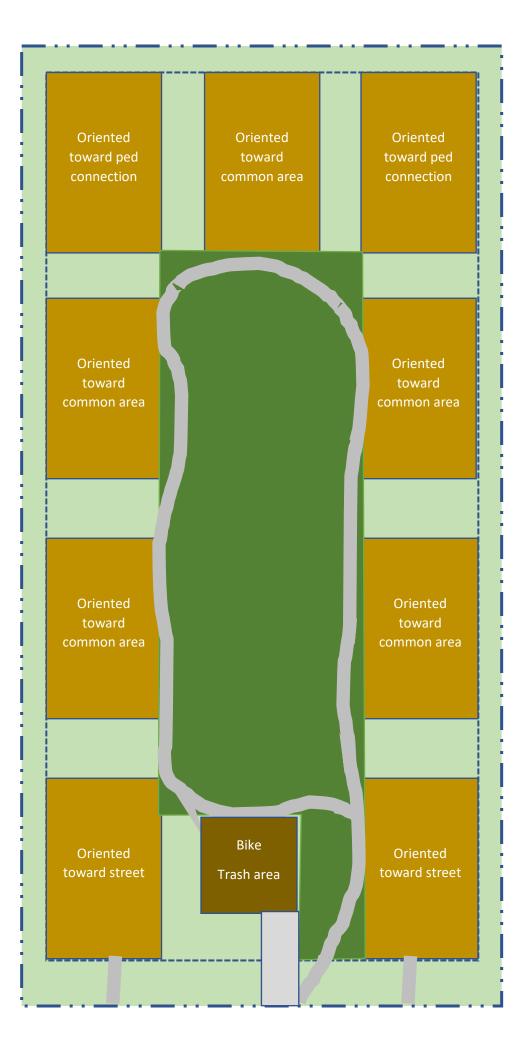

Common Outdoor Area

- 150 sf per cottage
- 1,350 sf req'd
- 5,300 sf total
- 15' min width
- 50% of units oriented

Bike/Recycling area

- up to 400 sf
- may be in side and rear setbacks

20,000 sq ft site (100x200)

# SITE 3 (medium density)

11 cottages • 900 sf footprint (24'x37.5')

- 1,400 sf floor area
- 4 visitable
- 10' separation