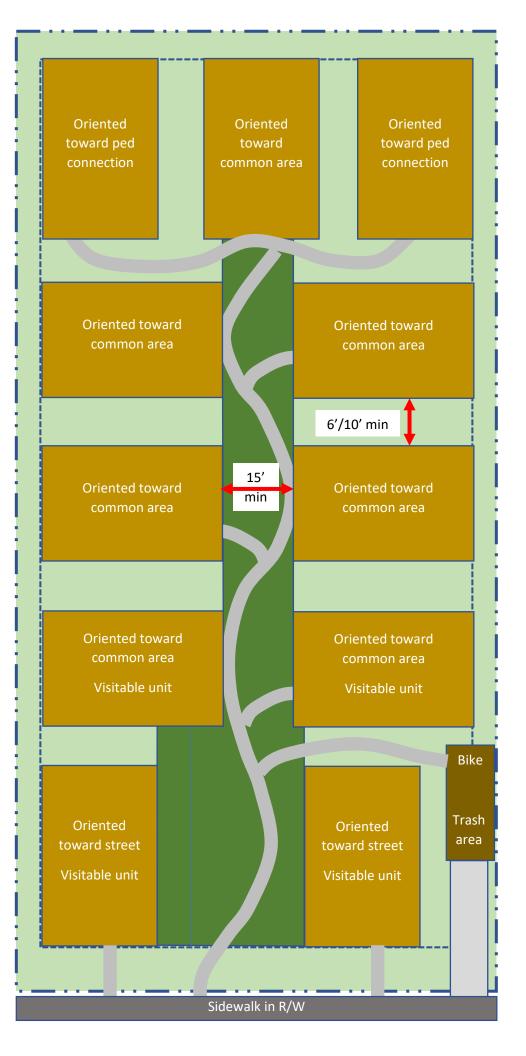

#### Bike/Recycling area

- up to 400 sf
- may be in side and
- rear setbacks

20,000 sq ft site (100x200)

SITE 4 (high density)

16 cottages

• 540 sf footprint (15'x36')

- 1,000 sf floor area
- 6 visitable
- 10' separation

Common Outdoor Area

- 150 sf per cottage
- 2,400 sf req'd
- 2,700 sf total
- 15' min width

| Oriented | Oriented | Oriented | Oriented |
|----------|----------|----------|----------|
| toward   | toward   | toward   | toward   |
| common   | common   | common   | common   |
| area     | area     | area     | area     |
| Oriented | Oriented | Oriented | Orientec |
| toward   | toward   | toward   | toward   |
| common   | common   | common   | commor   |
| area     | area     | area     | area     |
| Oriented | Oriented | Oriented | Orientec |
| toward   | toward   | toward   | toward   |
| common   | common   | common   | commor   |
| area     | area     | area     | area     |
| Oriented | Oriented | Oriented | Oriented |
| toward   | toward   | street   | toward   |
| street   | street   |          | street   |