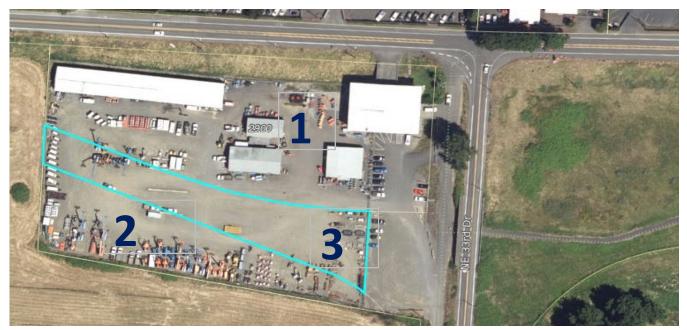

## 33rd and NE Marine Drive

| Owner: WPC Marine LLC      |            |                        | Mu              | It County Tax | Mult County Tax |                       |               |
|----------------------------|------------|------------------------|-----------------|---------------|-----------------|-----------------------|---------------|
|                            | Tax Acct # | Address                | SQ FT           |               | Market Land     | Improvement           | Total         |
| 1                          | R314238    | 2900 NE Marine Drive   | 130,680         | \$            | 1,045,440       | 2,458,460             |               |
| 2                          | R314241    | Back Parcel            | 44,867          | \$            | 412,780         |                       |               |
|                            |            |                        | 175,547         |               | 1,458,220       | 2,458,460             | 3,916,680     |
|                            |            |                        |                 |               |                 | Total                 | Tax Mkt Value |
|                            |            |                        |                 | \$            | 8.31            | Land \$ per SQ FT per |               |
|                            |            |                        |                 |               |                 | Mult County Tax Mkt V | alue          |
|                            |            |                        | Purch           | nase          | d by WPC Mar    | ine LLC on 9/19/2018  | 4,250,000     |
| Proposed Property Vacation |            |                        |                 | Mu            | It County Tax   |                       |               |
|                            | Tax Acct # |                        | SQ FT           | Ma            | rket for Land   |                       |               |
| 3                          | R705263    | City Leases to WPC Now | 53 <i>,</i> 880 | \$            | 495,700         |                       |               |
|                            |            |                        |                 | \$            | 9.20            | Land \$ per SQ FT per |               |
|                            |            |                        |                 |               |                 | Mult County Tax Mkt V | alue          |