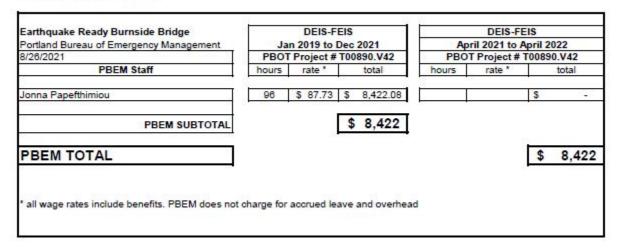

**Portland Bureau of Emergency Management ("PBEM").** Under the coordination of the City's Project Manager, Portland Bureau of Emergency Management shall provide services as described below:

- 1. Assign a single Project Coordinator/point of contact for all work performed under this Agreement, and coordinate all work, budget and information under this Agreement with the City's Project Manager.
- 2. Review preliminary plan documents and technical analyses for coordination with the City's provision of emergency management services

# Exhibit D: City of Portland Staffing Plan

| Earthquake Ready Burnside Bridge        |       | SDEIS TOTAL        | Original DEIS-FEIS<br>Budget | NEPA TOTAL                |  |  |
|-----------------------------------------|-------|--------------------|------------------------------|---------------------------|--|--|
| City of Portland Bureau Budget Summary  | April | 2021 to April 2022 | Jan 2019 to Dec 2021         | Jan 2019 to December 2022 |  |  |
| Portland Bureau of Transportation       | \$    | 386,469.45         | \$1,198,220.00               | \$1,584,689               |  |  |
| Bureau of Environmental Services        | \$    | 16,248.17          | \$23,115.00                  | \$39,363                  |  |  |
| Portland Water Bureau                   | \$    | 15,641.96          | \$56,504.00                  | \$72,146                  |  |  |
| Bureau of Planning and Sustainability   | \$    | 13,014.43          | \$12,818.00                  | \$25,832                  |  |  |
| Portland Fire and Resecue               |       |                    | \$7,828.00                   | \$7,828                   |  |  |
| Bureau of Development Services          | \$    | 19,264.00          | \$52,118.00                  | \$71,382                  |  |  |
| Bureau of Parks and Recreation          | \$    | 49,166.30          | \$138,867.00                 | \$188,033                 |  |  |
| Portland Bureau of Emergency Management |       | 9                  | \$8,422                      | \$8,422                   |  |  |
| Total                                   | \$    | 499,804            | \$ 1,497,892                 | \$1,997,696               |  |  |