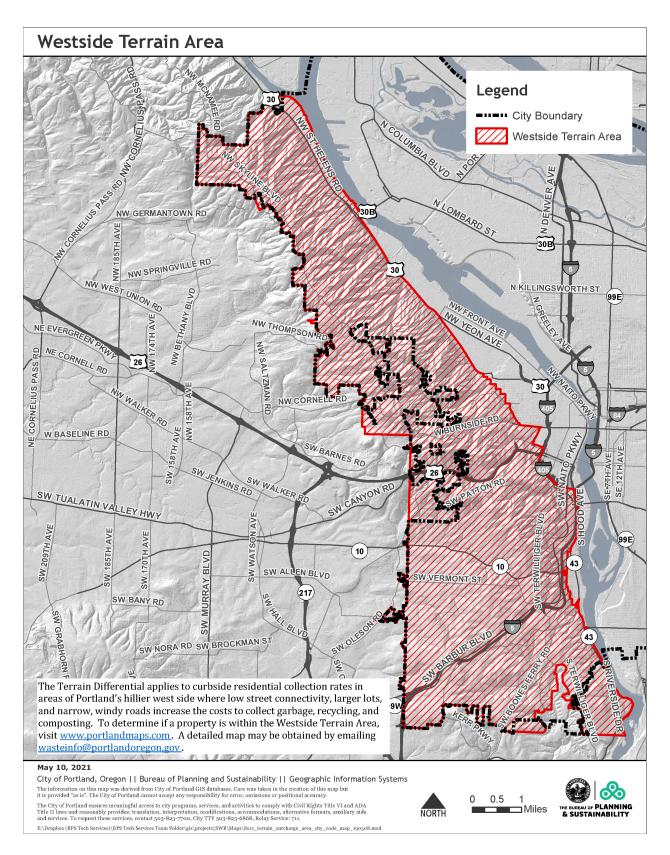

"Non-curb surcharge" is the charge for collection service provided at a location more distant than curbside.

"Terrain differential" is applicable to services within the territory designated on Figure 6-1.

<sup>\*</sup>Customer-provided garbage cans are being phased out and these service levels are generally not available. Customers currently providing their own garbage cans are grandfathered in.

Figure 6-1 Terrain Differential Area Map