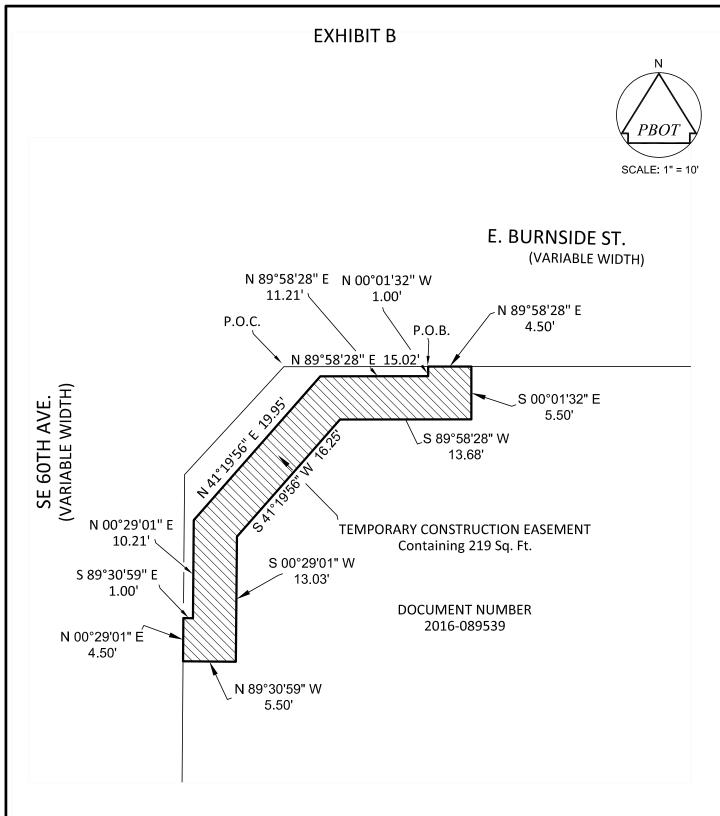

### R/W # 9107 Accessible Sidewalk Temporary Construction Easement 1N2E31DD-6900

A portion of the tract of land conveyed by deed to 6006 E. Burnside Limited Partnership, recorded in Document No. 2016-089539, Multnomah County Deed Records, said tract is situated in the Southeast One Quarter of Section 31, Township 1 North, Range 2 East, of the Willamette Meridian in the City of Portland, County of Multnomah and State of Oregon, more particularly described as follows:

**COMMENCING** at point on the Southerly right of way line of E. Burnside Street (variable in width) at the most northerly point of the East right of way line of SE 60<sup>th</sup> Avenue (variable in width);

Thence, along the Southerly right of way line of said street, North 89°58'28" East, a distance of 15.02 feet to the **POINT OF BEGINNING**;

Thence, continuing along said right of way line, North 89°58'28" East, a distance of 4.50 feet;

Thence, leaving said right of way line, South 00°01'32" East, a distance of 5.50 feet;

Thence, South 89°58'28" West, a distance of 13.68 feet;

Thence, South 41°19'56" West, a distance of 16.25 feet;

Thence, South 00°29'01" West, a distance of 13.03 feet;

Thence, North 89°30'59" West, a distance of 5.50 feet, to the Easterly right of way line of SE 60<sup>th</sup> Avenue;

Thence, along said right of way line, North 00°29'01" East, a distance of 4.50 feet;

Thence, leaving said right of way line, South 89°30'59" East, a distance of 1.00 feet;

Thence, North 00°29'01" East, a distance of 10.21 feet;

Thence, North 41°19'56" East, a distance of 19.96 feet;

Thence, North 89°58'28" East, a distance of 11.21 feet;

Thence, North 00°01'32" West, a distance of 1.00 feet to the **POINT OF BEGINNING**.

## **EXHIBIT A**

R/W # 9107 Accessible Sidewalk Temporary Construction Easement 1N2E31DD-6900

Containing 219 square feet.

END OF DESCRIPTION.

Project No.40687 August 19, 2020 REGISTERED PROFESSIONAL LAND SURVEYOR