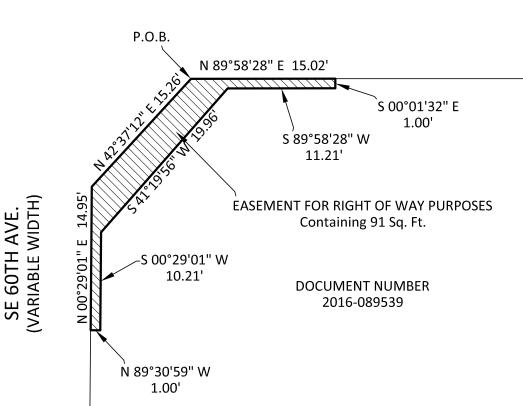

#### **EXHIBIT A**

R/W # 9107
Accessible Sidewalk
Easement for Right of Way Purposes
1N2E31DD - 6900

A portion of the tract of land conveyed by deed to 6006 E. Burnside Limited Partnership, recorded in Document No. 2016-089539, Multnomah County Deed Records, said tract is situated in the Southeast One Quarter of Section 31, Township 1 North, Range 2 East, of the Willamette Meridian in the City of Portland, County of Multnomah and State of Oregon, more particularly described as follows:

**BEGINNING** at a point on the South right of way line of E. Burnside Street at the most northerly point of the East right of way line of SE 60<sup>th</sup> Avenue.

Thence, continuing along the Southerly right of way line of said street, North 89°58'28" East, a distance of 15.02;

Thence, leaving said right of way line, South 00°01'32" East, a distance of 1.00 feet;

Thence, South 89°58'28" West, a distance of 11.21 feet;

Thence, South 41°19'56" West, a distance of 19.96 feet;

Thence, South 00°29'01" West, a distance of 10.21 feet;

Thence, North 89°30'59" West, a distance of 1.00 feet to the Easterly right of way line of said Avenue;

Thence, along said right of way line, North 00°29'01" East, a distance of 14.95 feet;

Thence, continuing along said right of way line, North 42°37'12" East, a distance of 15.26 feet to the POINT OF BEGINNING.

Containing 91 square feet.

END OF DESCRIPTION.

Project No.40687 August 19, 2020 REGISTERED PROFESSIONAL LAND SURVEYOR

> OREGON JUNE 30, 1997 BRYAN L. HILL 2821

Expires 06/30/2021

SCALE: 1" = 10'