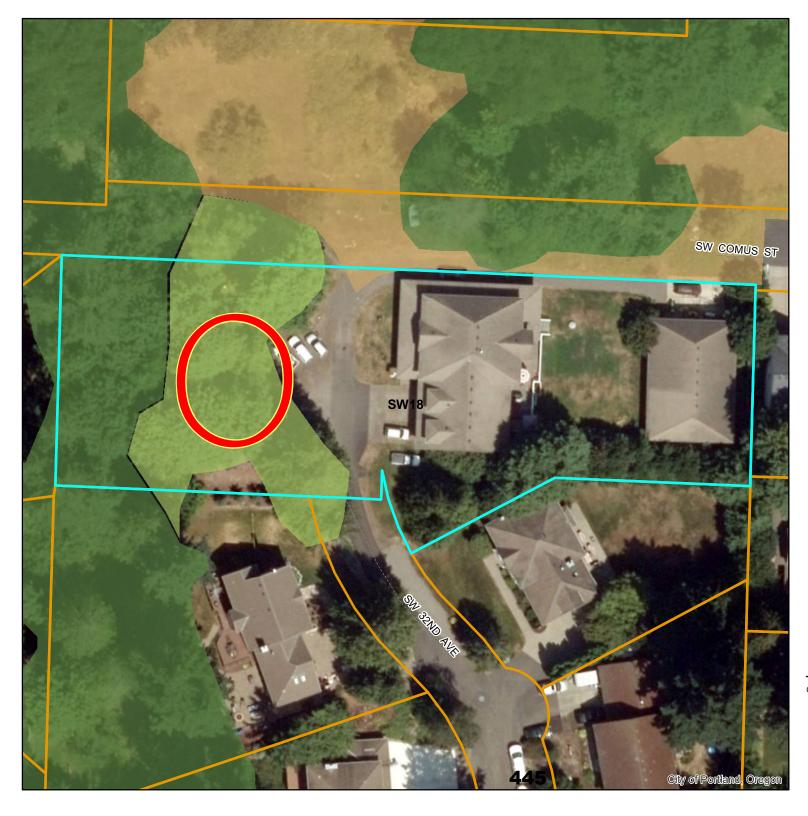

### Environmental Overlay Zone Map Correction Project

Vegetation and Slope

11007 SW 32nd Ave

### September 30, 2020

City of Portland, Oregon

Environmental Overlay Zone Map Correction Project

Natural Resources - After 11007 SW 32nd Ave R331352

Explanation: Remap forest vegetation to exclude area of sparse and widely separated tree canopy.