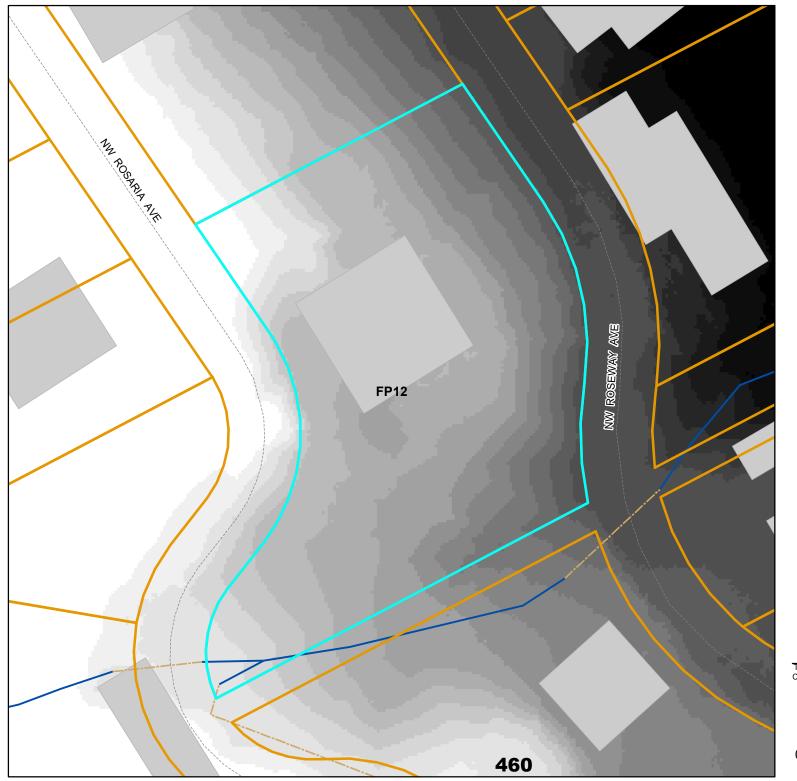

### Environmental Overlay Zone Map Correction Project

Water Features

9507 NW Roseway Ave

City of Portland, Oregon

Environmental Overlay Zone Map Correction Project

Natural Resources - After 9507 NW Roseway Ave R169421

Explanation: Edit stream mapping to align with stream channel that was observed during the site visit.

hative formats, auxiliary aids and services. To request these services, contact 503-823-7700, City TTY 503-823-6868, Relay Service: 711. 20 40 Feet