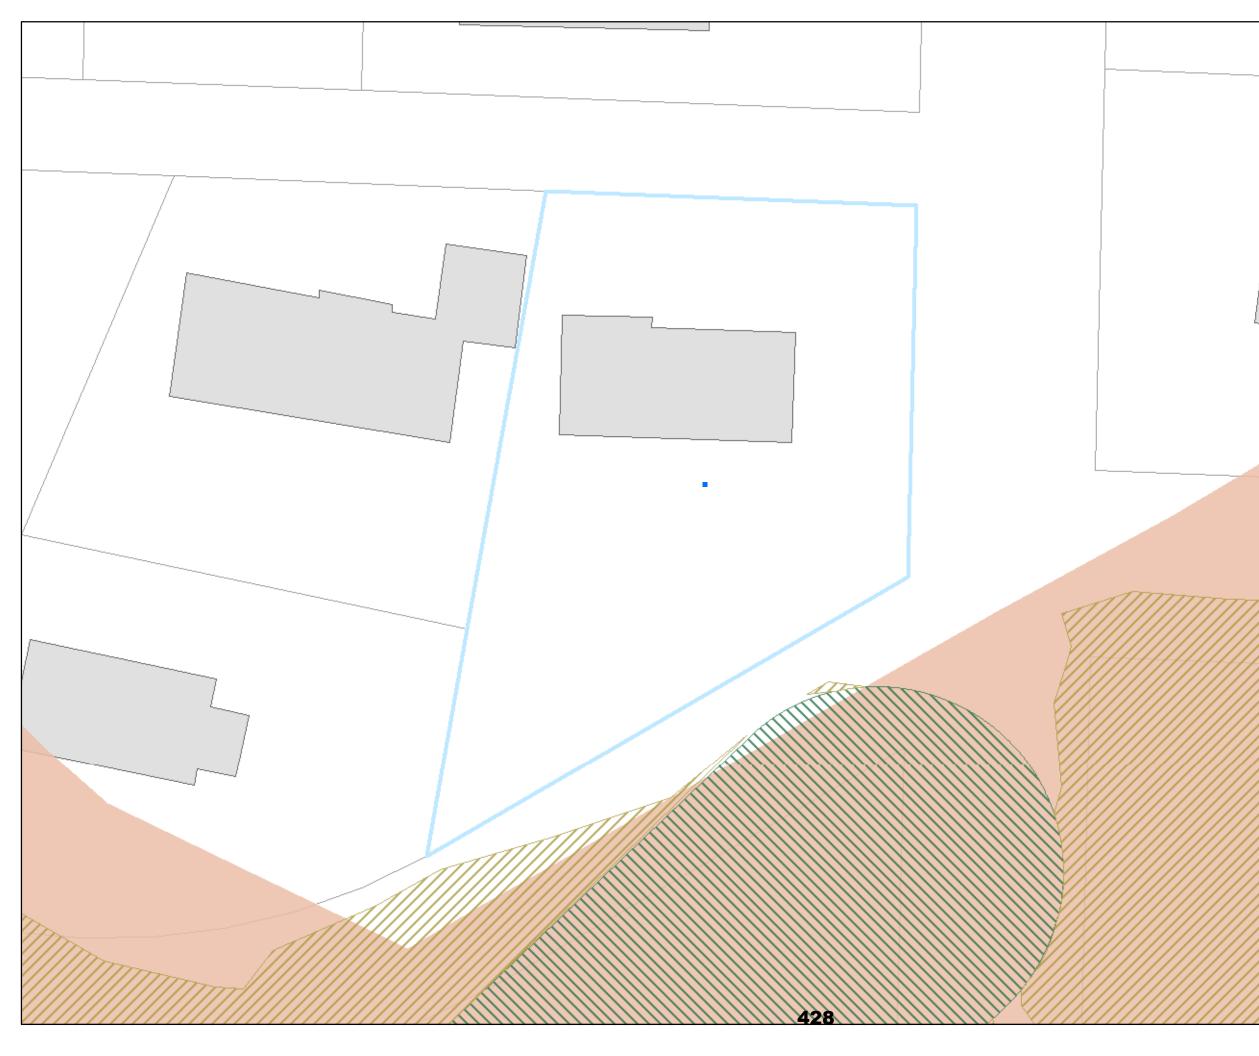

### Environmental Overlay Zone Map Correction Project

**Vegetation and Slope** 

11611 SW 55TH AVE

### October 26, 2020

City of Portland, Oregon

Environmental Overlay Zone Map Correction Project

Natural Resources - After 11611 SW 55th Ave R294829

Explanation: Remap forest vegetation to exclude ornamental maple and bamboo that is not part of forest.

## Address:

11611 SW 55TH AVE R294829

# Legend

Site Visit Tax Lot

Draft C Zones - 4/21/21

Draft P Zones - 4/21/21

Existing C Zone

Existing P Zone

building footprints

Taxlots