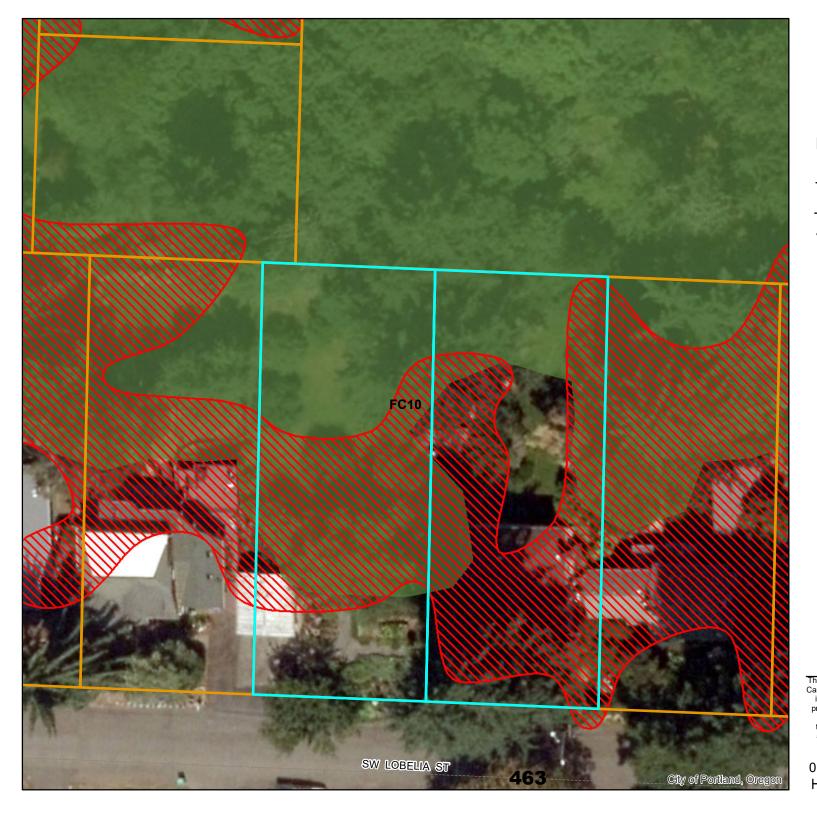

### Environmental Overlay Zone Map Correction Project

Vegetation and Slope

4307 SW Lobelia St

City of Portland, Oregon

Environmental Overlay Zone Map Correction Project

Natural Resources - After 4307 SW Lobelia St R304847

Explanation: Remap forest canopy to exclude low structure vegetation and trees that are not connected to larger forest patch.