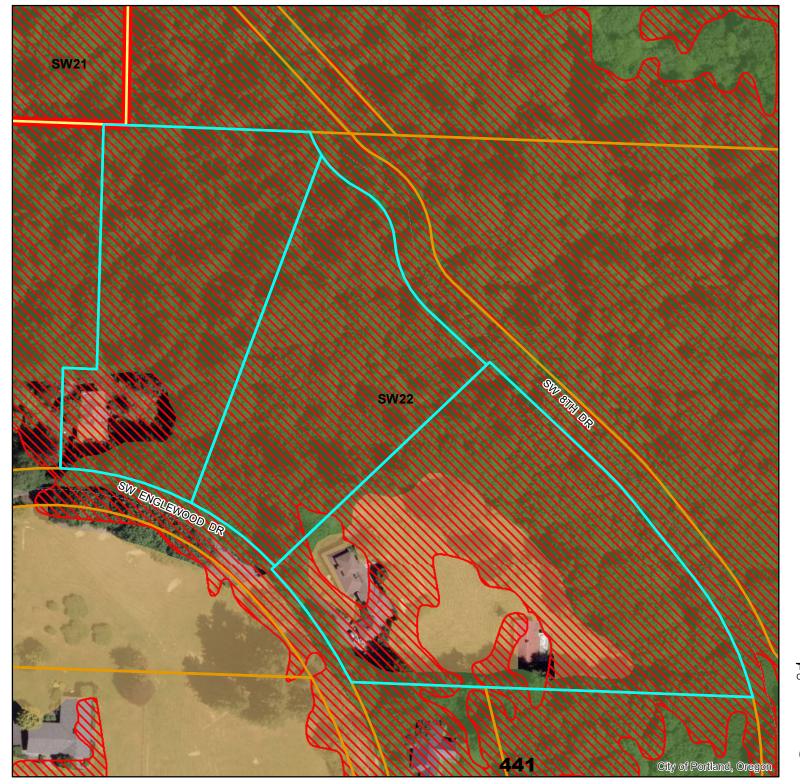

### Environmental Overlay Zone Map Correction Project

Vegetation and Slope

621 and 777 SW Englewood Dr

City of Portland, Oregon

Environmental Overlay Zone Map Correction Project

Natural Resources - After 621 SW Englewood R157459

Explanation: Remap forest vegetation to exclude line of trees running along street in front of 621 SW Englewood. Also, delete segments of stream.