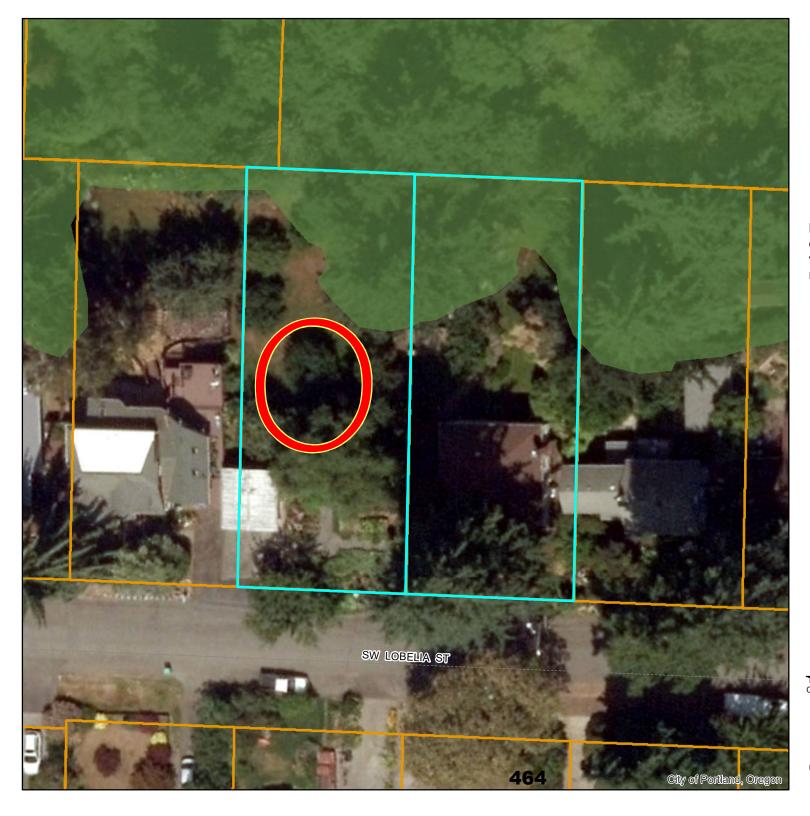

### Environmental Overlay Zone Map Correction Project

Vegetation and Slope

4307 SW Lobelia St

City of Portland, Oregon

Environmental Overlay Zone Map Correction Project

Natural Resources - After 4307 SW Lobelia St R304847

Explanation: Remap forest canopy to exclude low structure vegetation and trees that are not connected to larger forest patch.