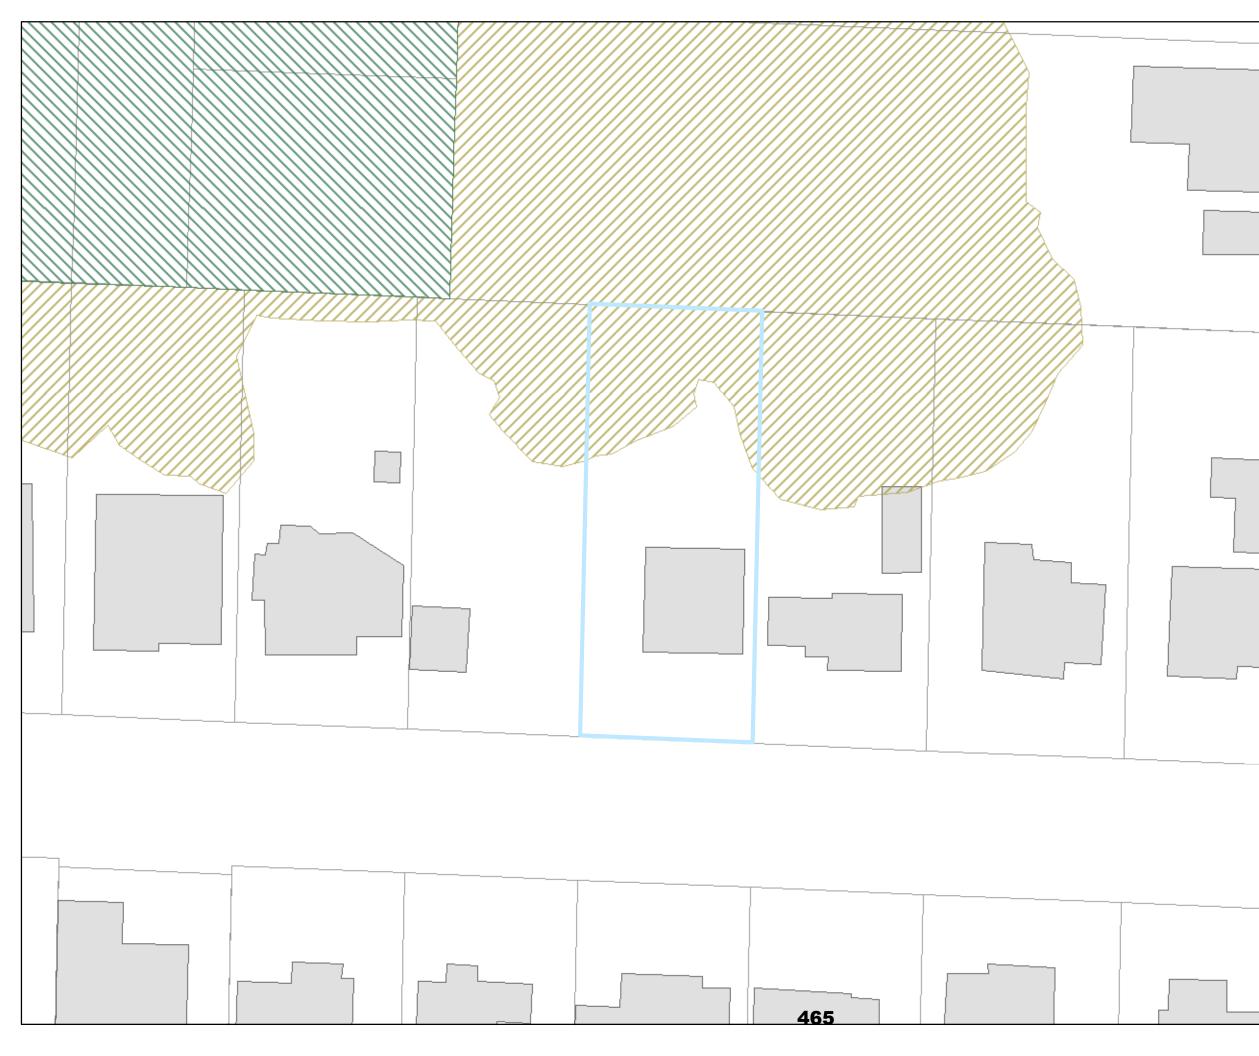

# **Environmental Overlay Zone** Map Correction Project

Address:

4307 SW Lobelia St R304847

# Legend

Site Visit Tax Lot

Draft C Zones - 4/21/21

Draft P Zones - 4/21/21

Existing C Zone

Existing P Zone

building footprints

Taxlots