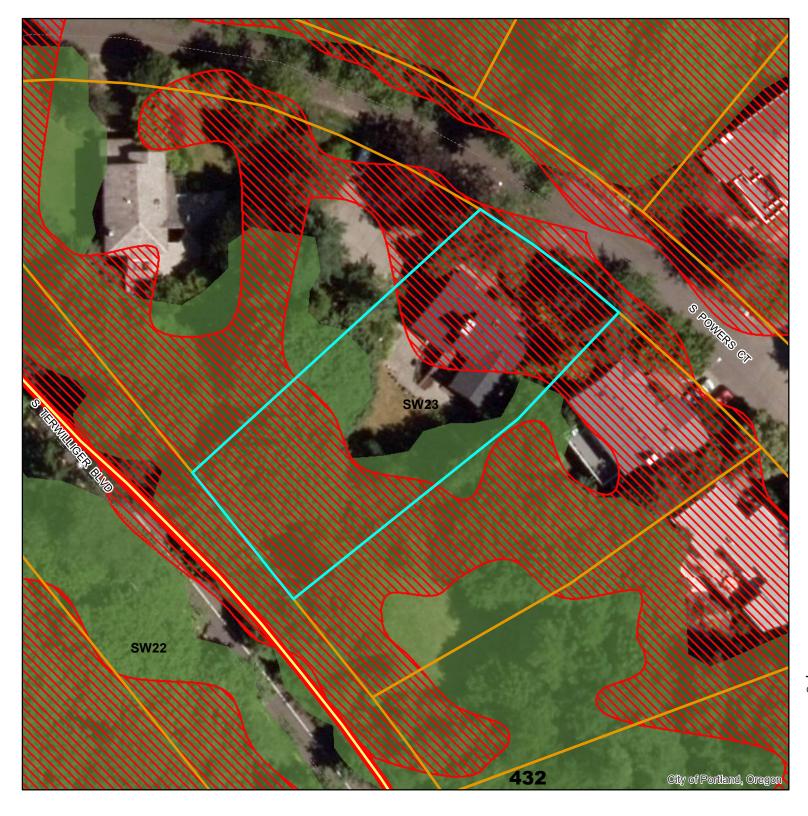

### Environmental Overlay Zone Map Correction Project

**Vegetation and Slope** 

920 S Powers Ct

### October 23, 2020

City of Portland, Oregon

Environmental Overlay Zone Map Correction Project

Natural Resources - After 920 S Powers Ct R301336

Explanation: Remap forest vegetation to better follow the dripline of the canopy.