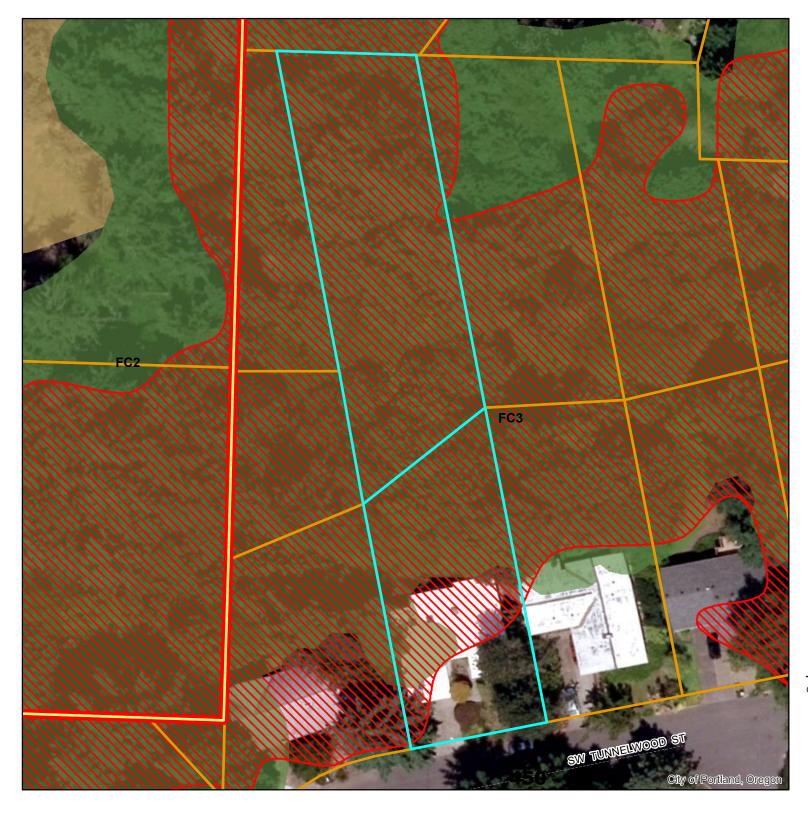

### Environmental Overlay Zone Map Correction Project

**Vegetation and Slope** 

4429 SW Tunnelwood St

October 20, 2020

 The information on the map was derived from digital databases

 Care was taken in the creation of this map but it is provided "as

Natural Resources - After 4429 SW Tunnelwood R327660

Explanation: Remap forest vegetation to follow dripline of trees and to exclude trees that are not part of forest patch.