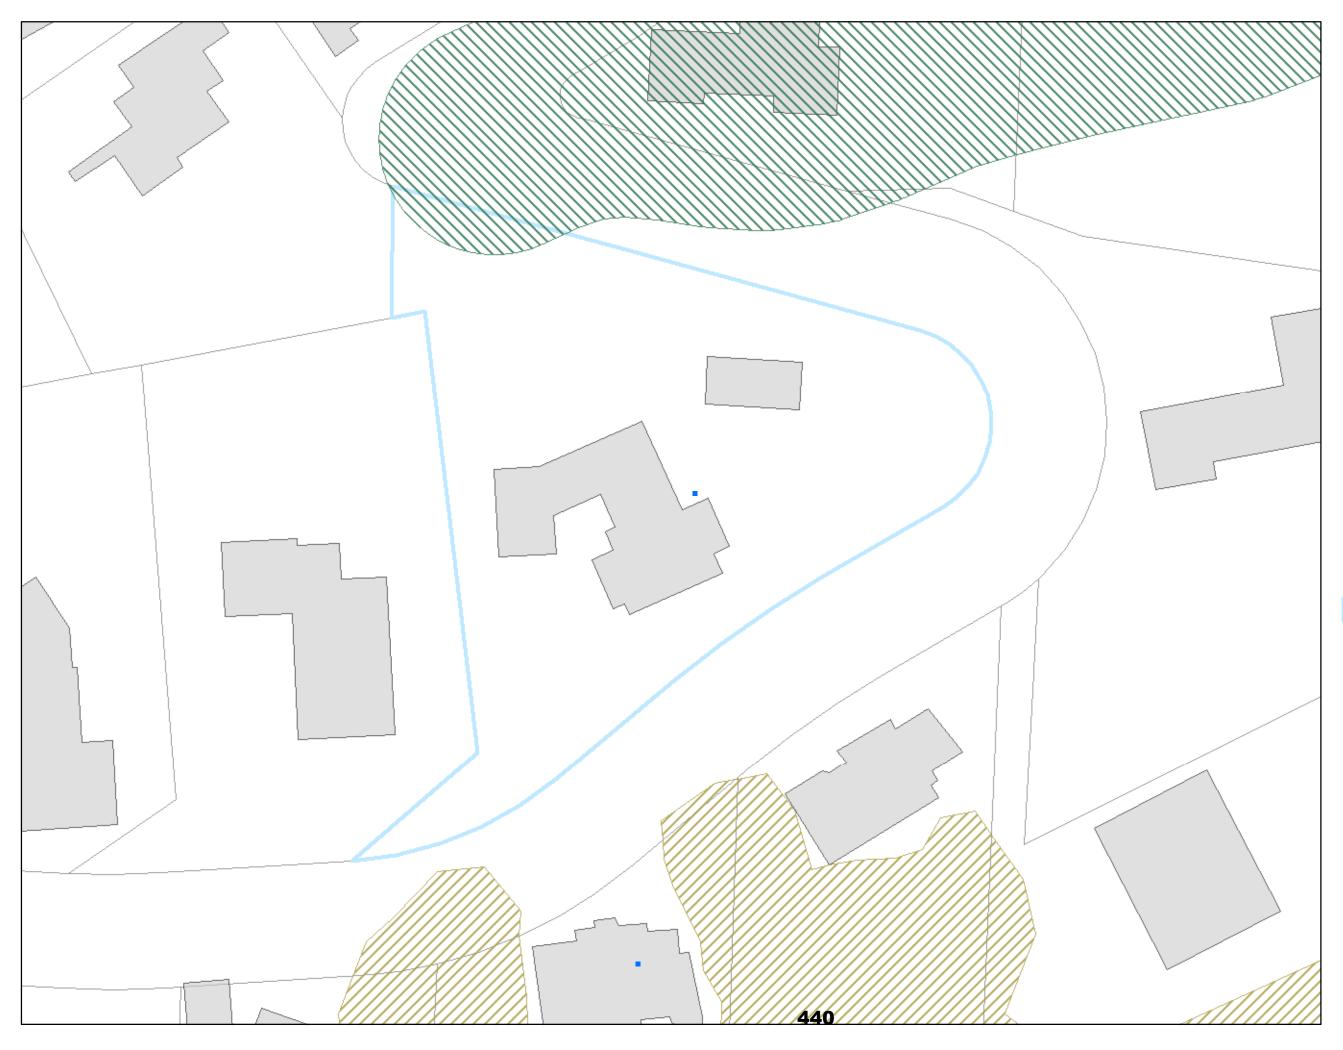

### Environmental Overlay Zone Map Correction Project

Natural Resources - After 705 SW 48th Dr R312570

Explanation: Delete segment of stream.

these services, contact 503-823-7700, City TTY 503-823-6868, Relay Service: 711.

# Environmental Overlay Zone Map Correction Project

Address:

705 SW 48TH DR R312570