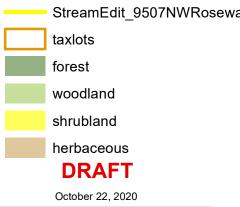

### Environmental Overlay Zone Map Correction Project

Water Features

9507 NW Roseway Ave

City of Portland, Oregon

Environmental Overlay Zone Map Correction Project

Natural Resources - After 9507 NW Roseway Ave R169421

Explanation: Edit stream mapping to align with stream channel that was observed during the site visit.

hative formats, auxiliary aids and services. To request these services, contact 503-823-7700, City TTY 503-823-6868, Relay Service: 711. 20 40 Feet