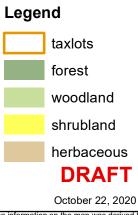

### Environmental Overlay Zone Map Correction Project

Natural Resources - After 10101 S Terwilliger Blvd R330653

Explanation: Remap forest vegetation to exclude line of trees along south edge of baseball field.

# Environmental Overlay Zone Map Correction Project

Address:

10101 S Terwilliger Blvd R330653