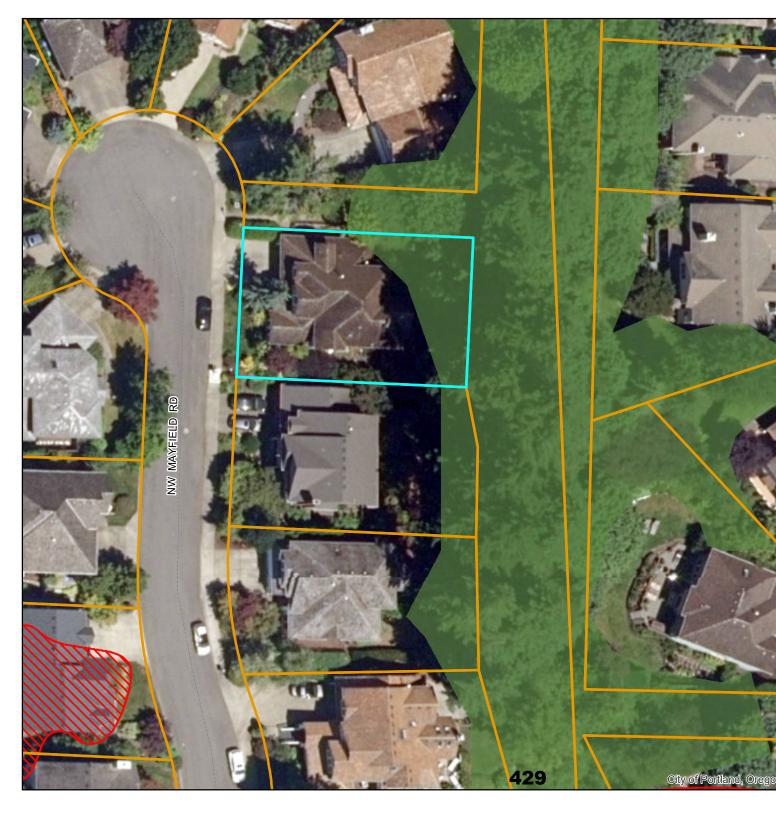

## Environmental Overlay Zone Map Correction Project

**Vegetation and Slope** 

1139 NW Mayfield Rd

### October 23, 2020

City of Portland, Oregon

Environmental Overlay Zone Map Correction Project

Natural Resources - After 1139 NW Mayfield R2050146

Explanation: Remap forest vegetation to exclude low structure vegetation and ornamental trees that are not part of forest patch.