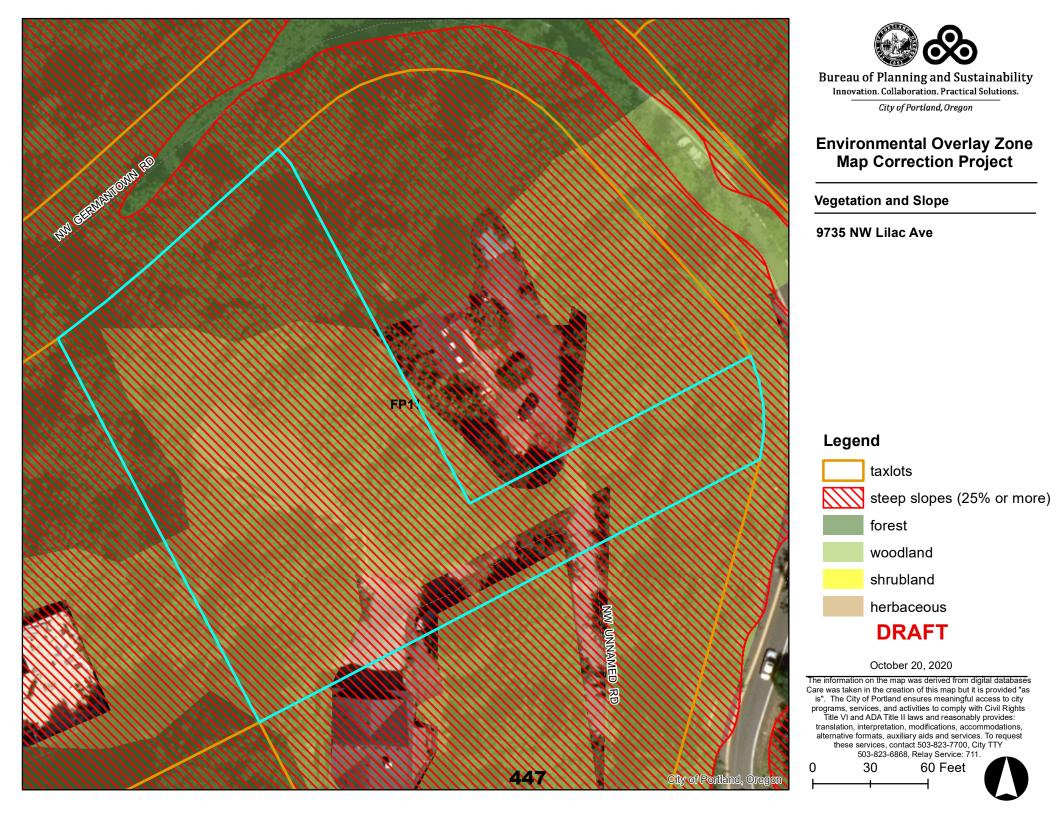

# DRAFT

April 5, 2021

City of Portland, Oregon

Environmental Overlay Zone Map Correction Project

Natural Resources - After 9735 NW Lilac Ave R169479

Explanation: Remap woodland vegetation to exclude areas that were cleared when home was built.

# Environmental Overlay Zone Map Correction Project

# Address:

9735 NW LILAC AVE R169479

# Legend

Site Visit Tax Lot

Draft C Zones - 4/21/21

Draft P Zones - 4/21/21

Existing C Zone

Existing P Zone

building footprints

Taxlots