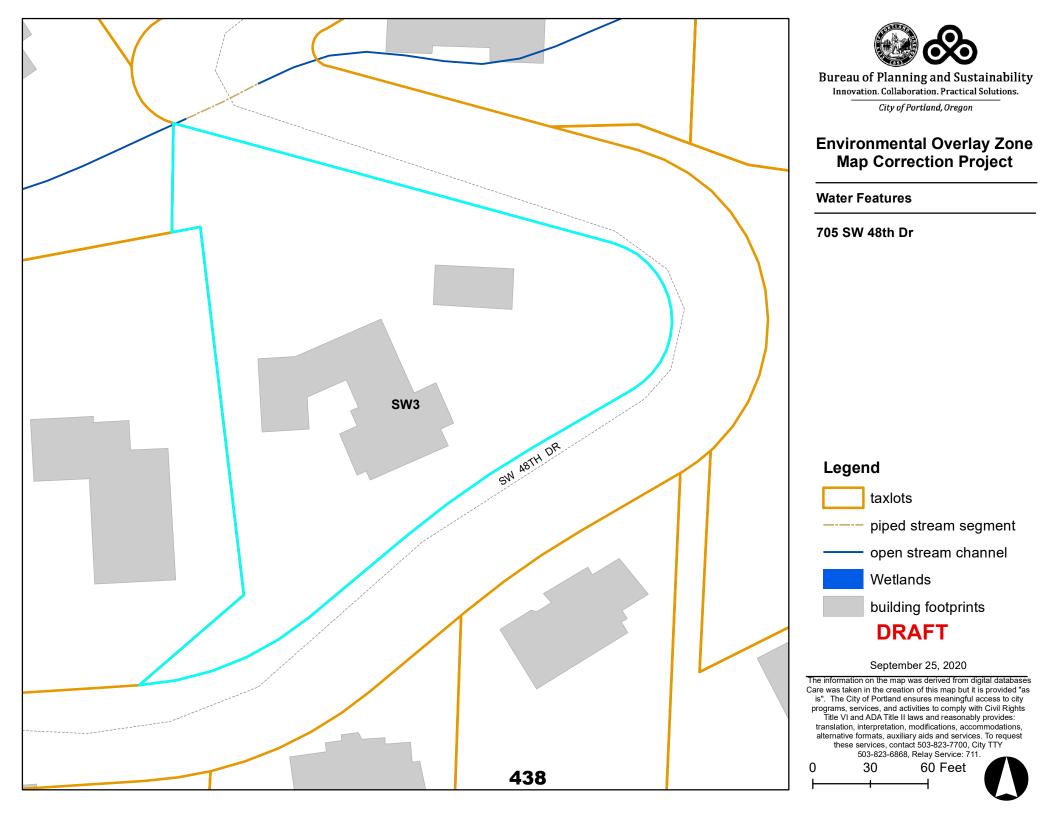

### Environmental Overlay Zone Map Correction Project

Natural Resources - After 705 SW 48th Dr R312570

Explanation: Delete segment of stream.

these services, contact 503-823-7700, City TTY 503-823-6868, Relay Service: 711.