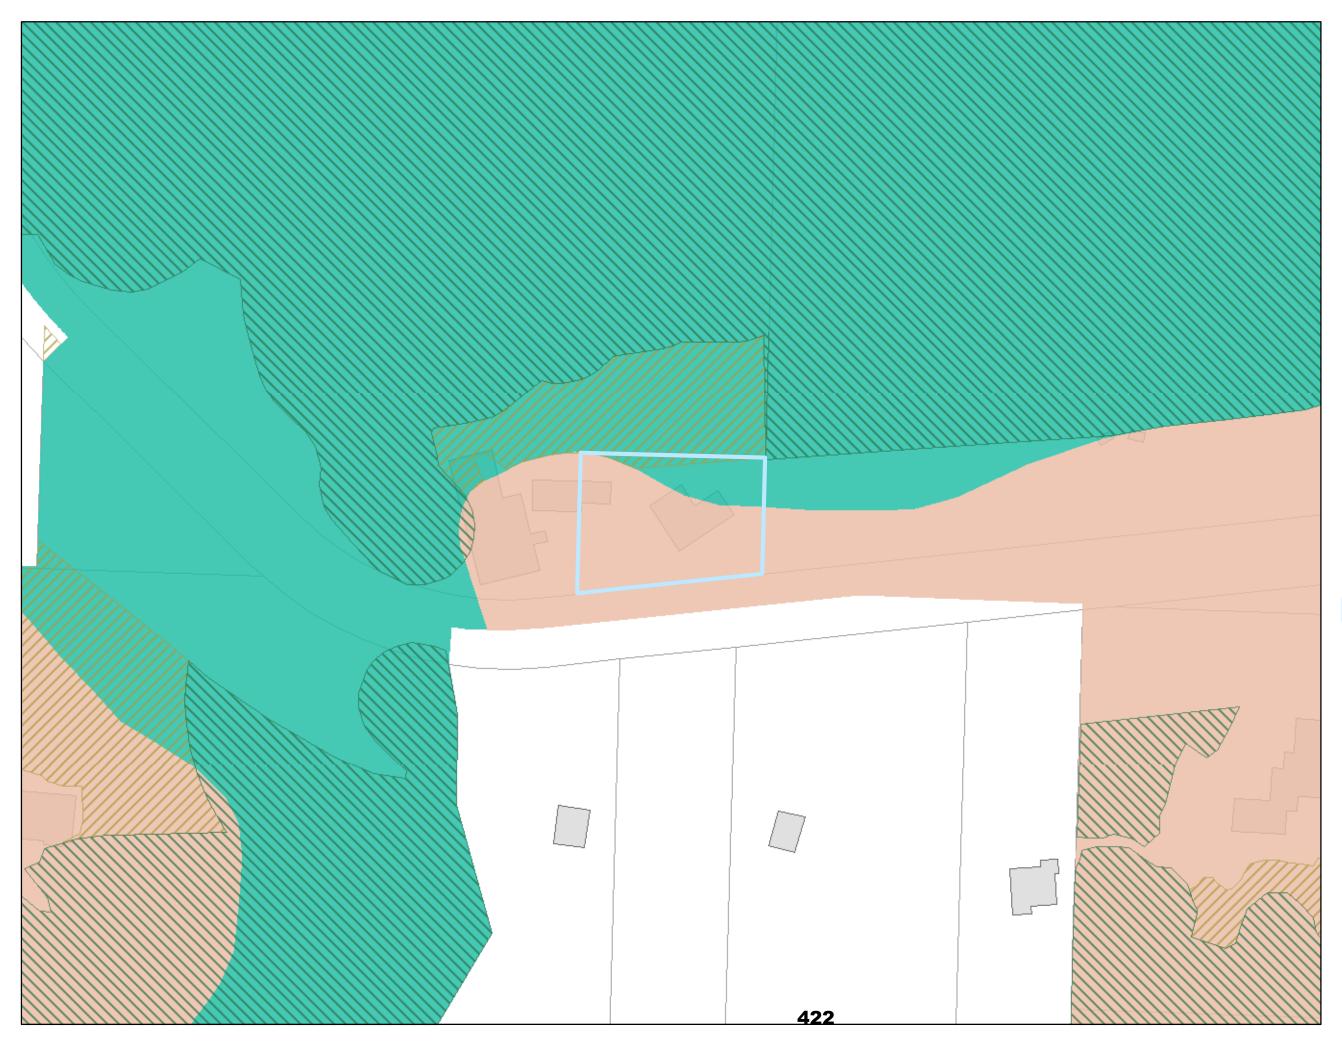

### Environmental Overlay Zone Map Correction Project

**Vegetation and Slope** 

11611 SW 55TH AVE

### October 26, 2020

City of Portland, Oregon

Environmental Overlay Zone Map Correction Project

Natural Resources - After 11611 SW 55th Ave R294829

Explanation: Remap forest vegetation to exclude ornamental maple and bamboo that is not part of forest.

## Address:

11611 SW 55TH AVE R294829