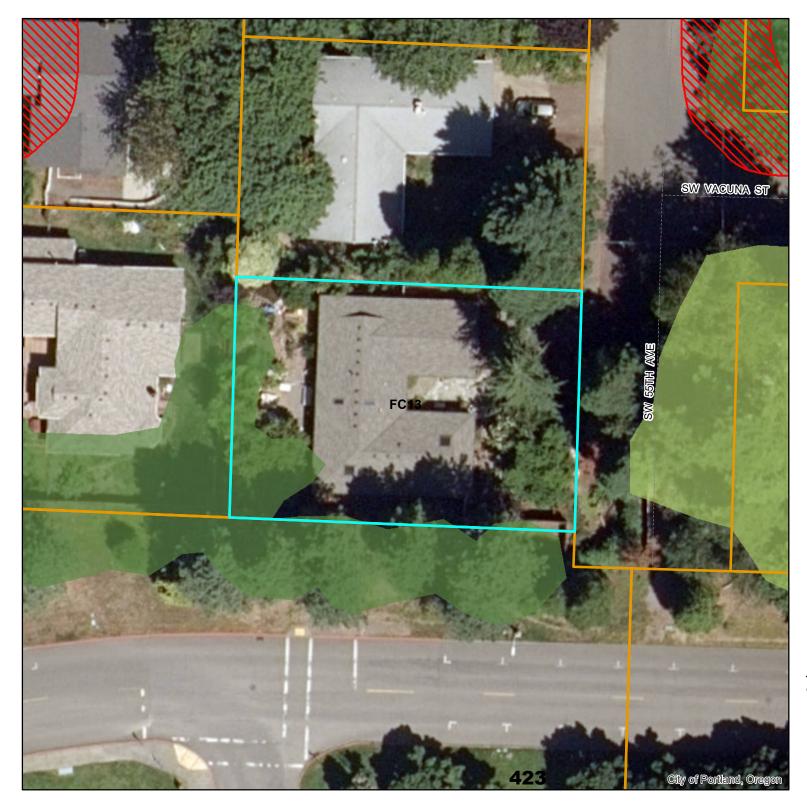

# Environmental Overlay Zone Map Correction Project

Address:

5151 NW Cornell Rd R316628

# Legend

Site Visit Tax Lot Draft C Zones - 4/21/21

- Draft P Zones 4/21/21
  - Existing C Zone
  - Existing P Zone
  - building footprints

# Taxlots