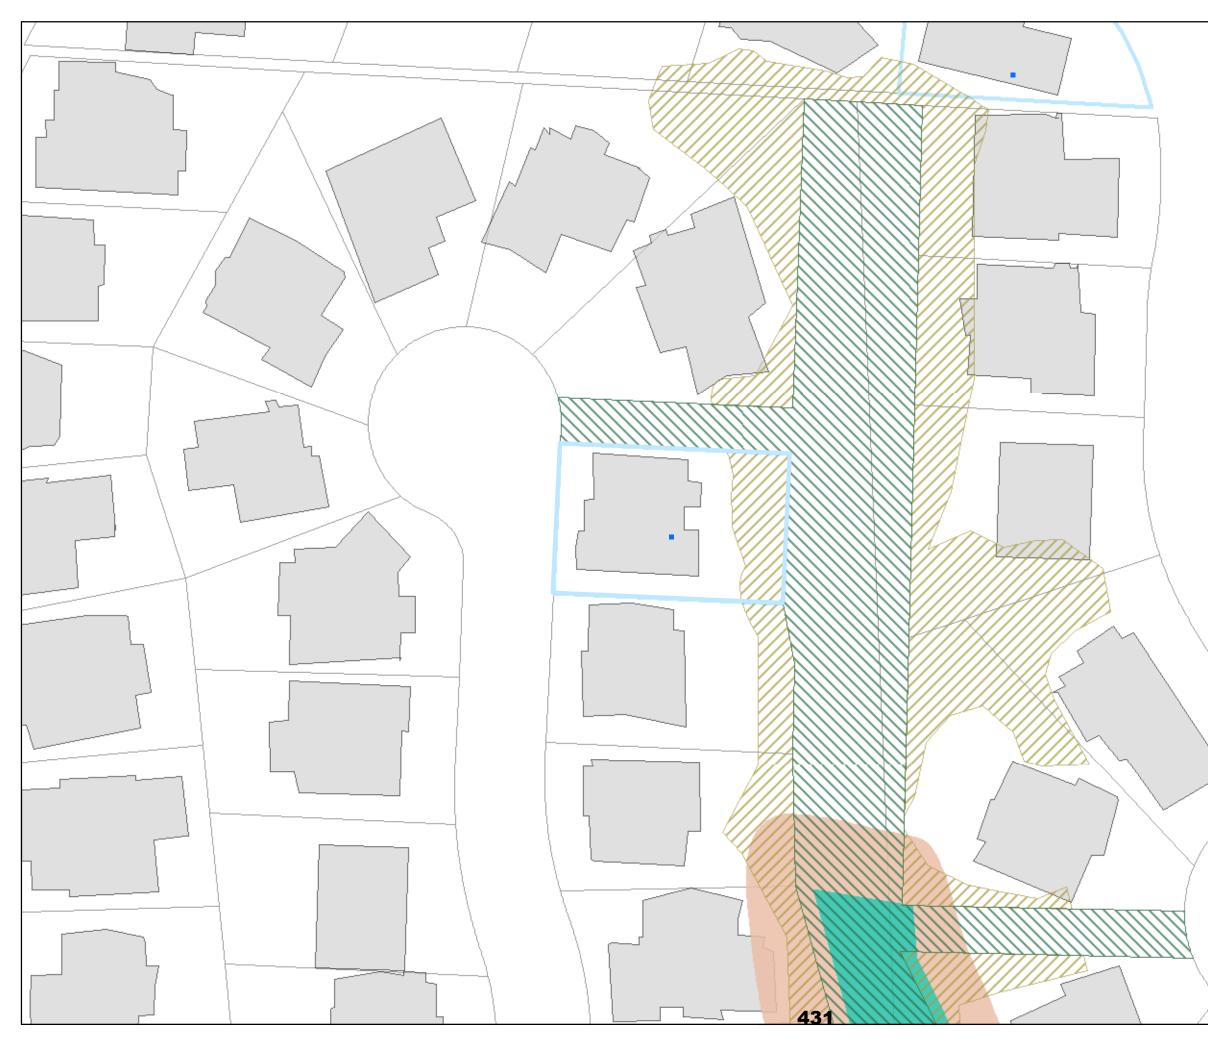

### Environmental Overlay Zone Map Correction Project

**Vegetation and Slope** 

920 S Powers Ct

### October 23, 2020

City of Portland, Oregon

Environmental Overlay Zone Map Correction Project

Natural Resources - After 920 S Powers Ct R301336

Explanation: Remap forest vegetation to better follow the dripline of the canopy.