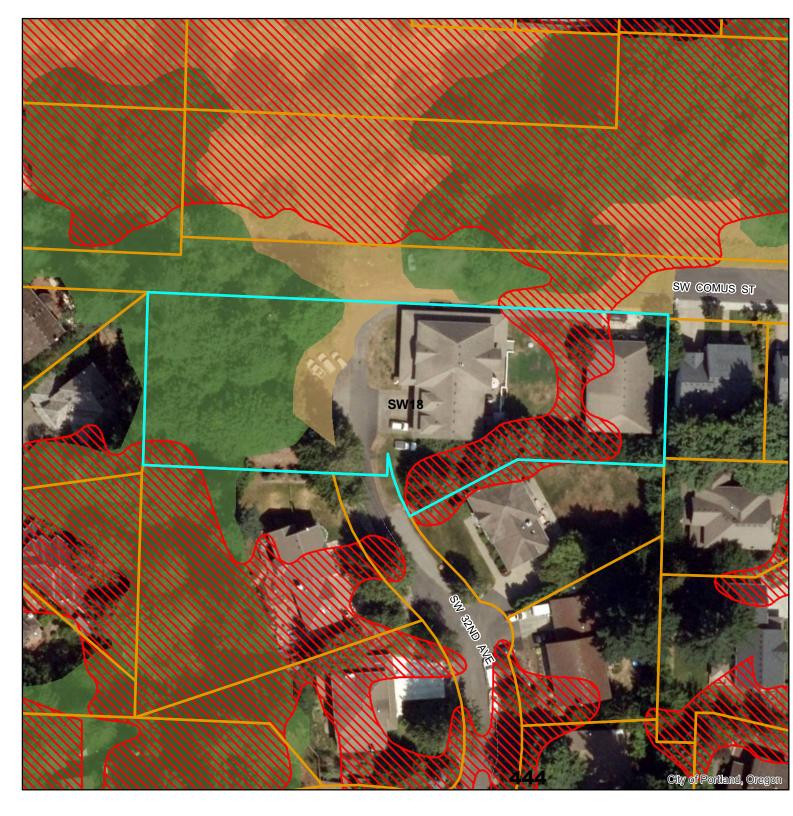

### Environmental Overlay Zone Map Correction Project

Vegetation and Slope

11007 SW 32nd Ave

### September 30, 2020

City of Portland, Oregon

Environmental Overlay Zone Map Correction Project

Natural Resources - After 11007 SW 32nd Ave R331352

Explanation: Remap forest vegetation to exclude area of sparse and widely separated tree canopy.

## Address:

11007 SW 32ND AVE R331352