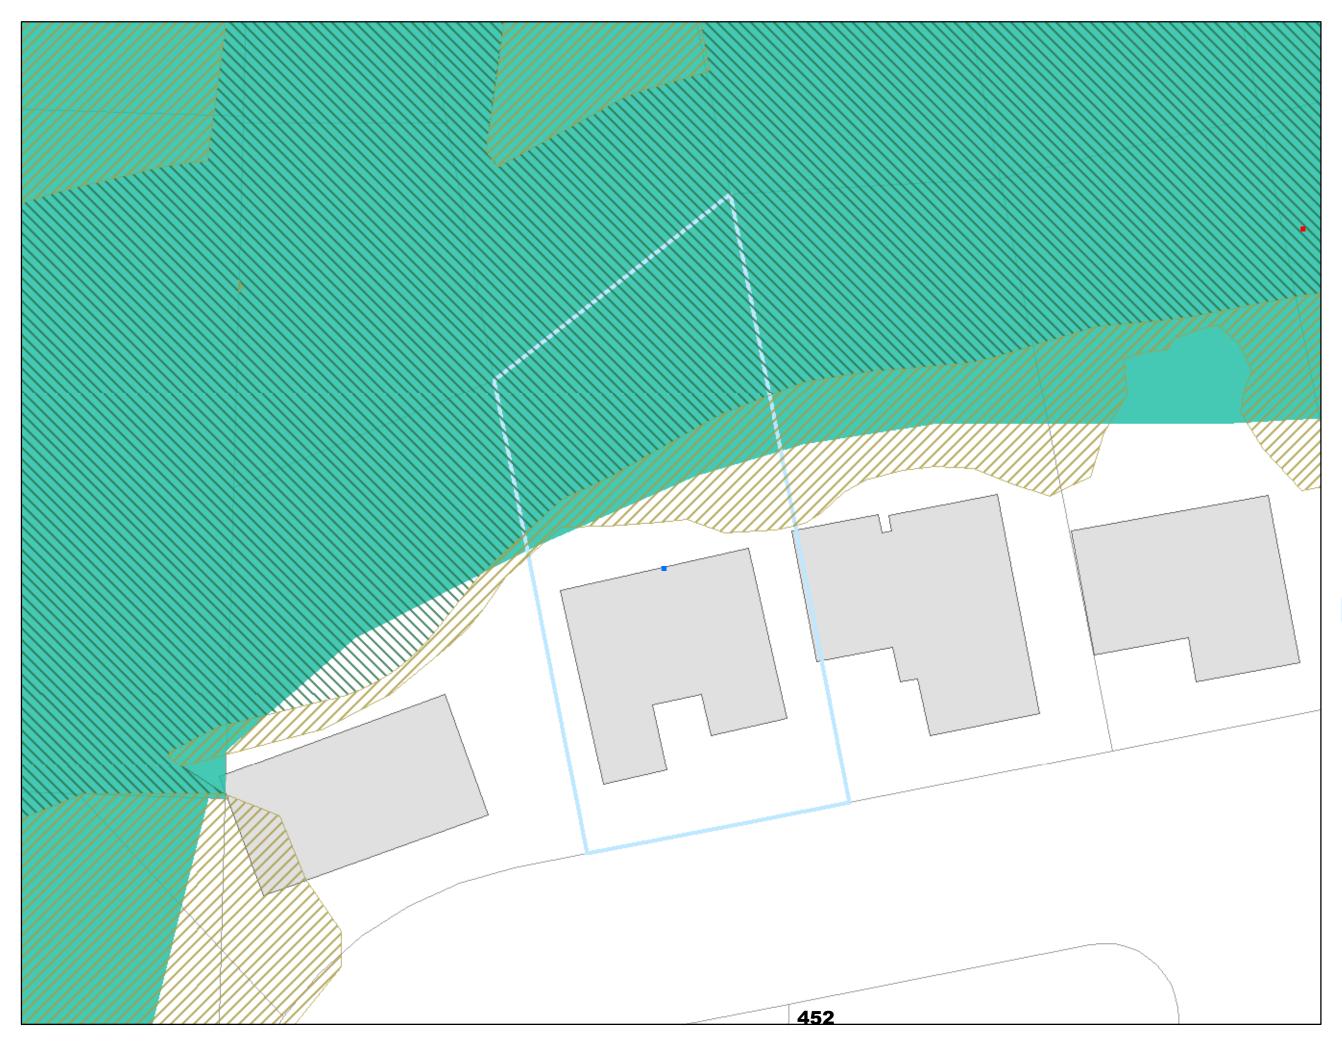

### Environmental Overlay Zone Map Correction Project

Natural Resources - After 10101 S Terwilliger Blvd R330653

Explanation: Remap forest vegetation to exclude line of trees along south edge of baseball field.

# Environmental Overlay Zone Map Correction Project

Address:

10101 S Terwilliger Blvd R330653