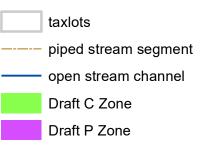

### Environmental Overlay Zone Map Correction Project

Natural Resources - After 5151 NW Cornell Rd (R316628)

Explanation: Audubon Care Center Convert area shown in yellow hatch from 'p' zone to 'c' zone - maintain 50 feet of 'p' zone around stream

### Legend