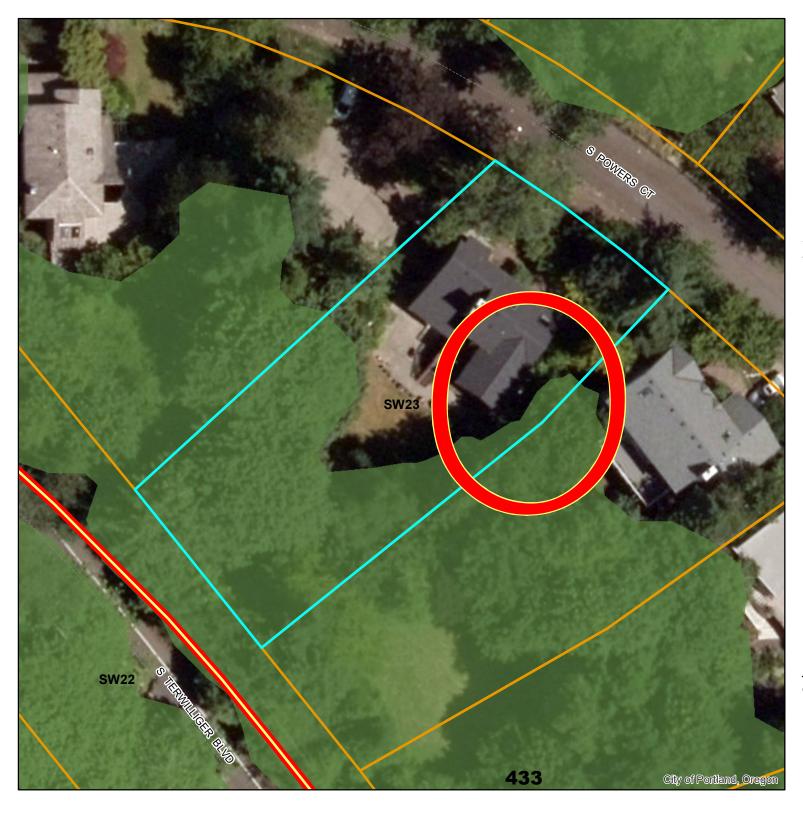

### Environmental Overlay Zone Map Correction Project

**Vegetation and Slope** 

920 S Powers Ct

### October 23, 2020

City of Portland, Oregon

Environmental Overlay Zone Map Correction Project

Natural Resources - After 920 S Powers Ct R301336

Explanation: Remap forest vegetation to better follow the dripline of the canopy.