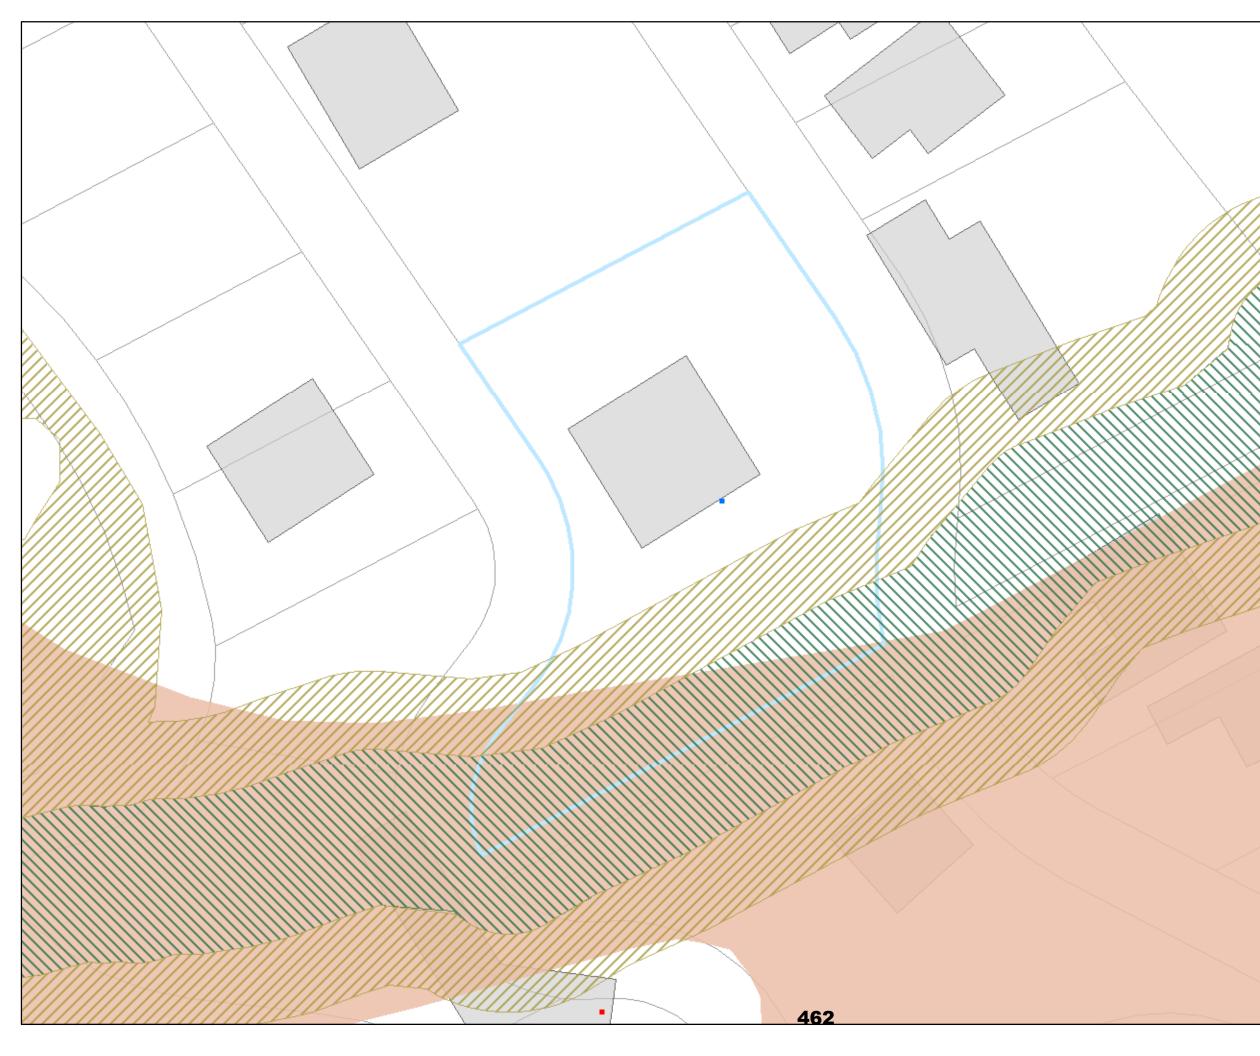

### Environmental Overlay Zone Map Correction Project

Water Features

9507 NW Roseway Ave

City of Portland, Oregon

Environmental Overlay Zone Map Correction Project

Natural Resources - After 9507 NW Roseway Ave R169421

Explanation: Edit stream mapping to align with stream channel that was observed during the site visit.

hative formats, auxiliary aids and services. To request these services, contact 503-823-7700, City TTY 503-823-6868, Relay Service: 711. 20 40 Feet