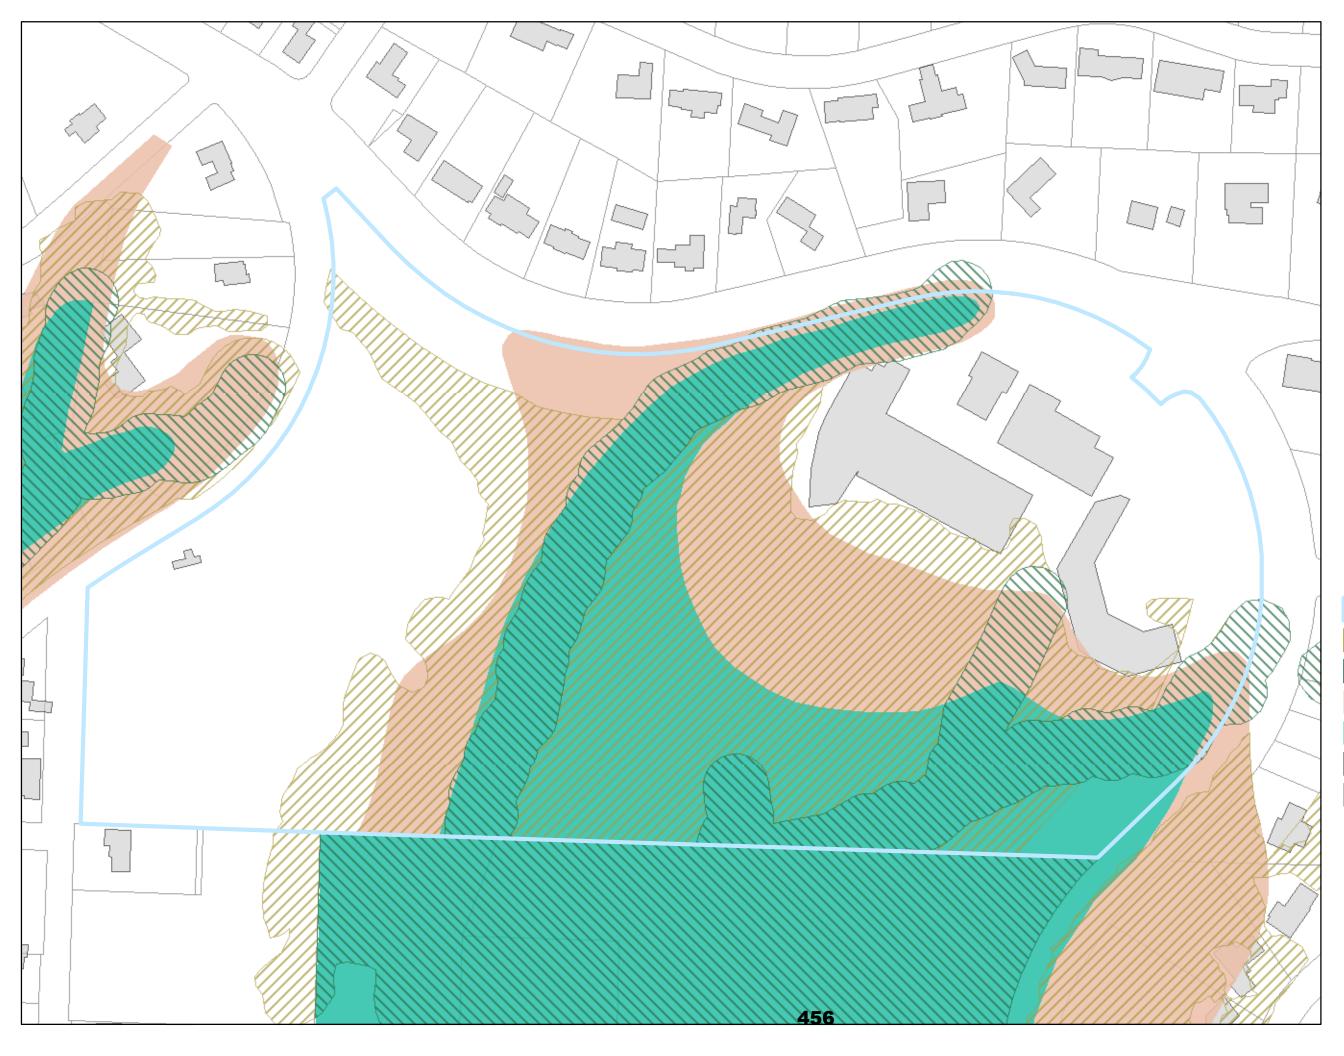

### Environmental Overlay Zone Map Correction Project

Vegetation and Slope

6123 SW Sheridan St

City of Portland, Oregon

Environmental Overlay Zone Map Correction Project

Natural Resources - After 6123 SW Sheridan St R126594

Explanation: Remap vegetation to redefine boundary between forest and woodland patches. Reduce portion of lot that is covered by forest.