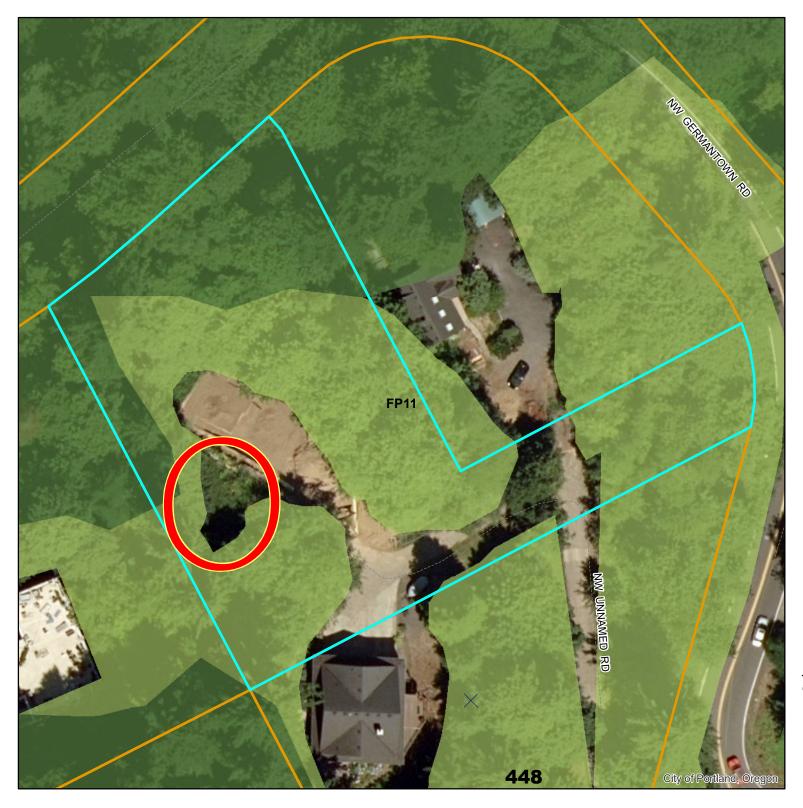

# DRAFT

April 5, 2021

City of Portland, Oregon

Environmental Overlay Zone Map Correction Project

Natural Resources - After 9735 NW Lilac Ave R169479

Explanation: Remap woodland vegetation to exclude areas that were cleared when home was built.