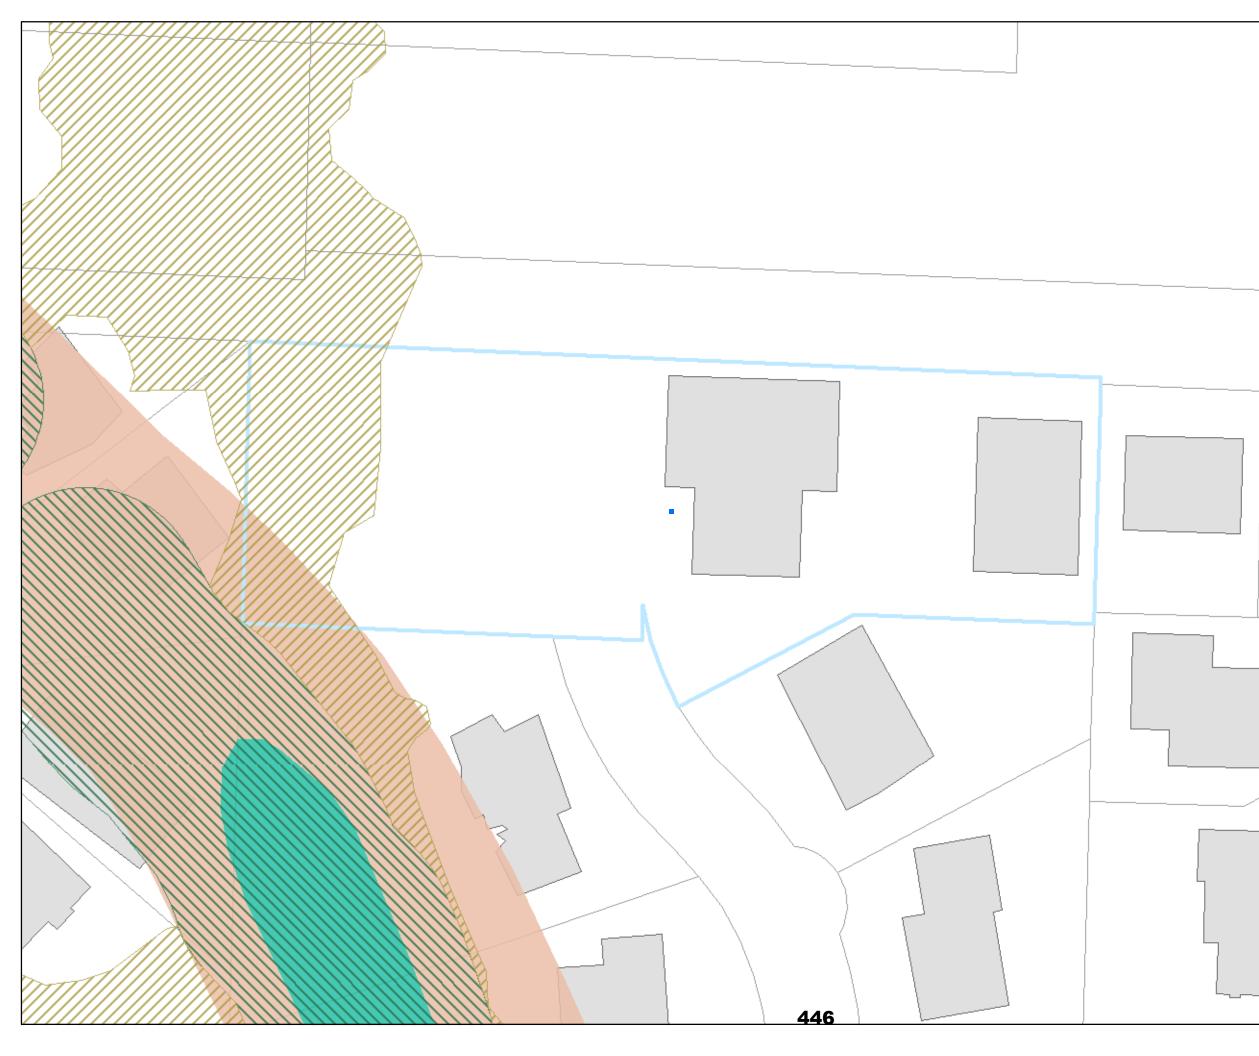

### Environmental Overlay Zone Map Correction Project

Vegetation and Slope

11007 SW 32nd Ave

### September 30, 2020

City of Portland, Oregon

Environmental Overlay Zone Map Correction Project

Natural Resources - After 11007 SW 32nd Ave R331352

Explanation: Remap forest vegetation to exclude area of sparse and widely separated tree canopy.

## Address:

11007 SW 32ND AVE R331352