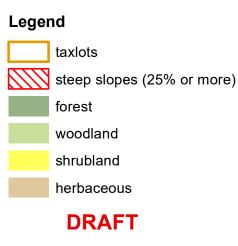

### Environmental Overlay Zone Map Correction Project

Vegetation and Slope

621 and 777 SW Englewood Dr

City of Portland, Oregon

Environmental Overlay Zone Map Correction Project

Natural Resources - After 621 SW Englewood R157459

Explanation: Remap forest vegetation to exclude line of trees running along street in front of 621 SW Englewood. Also, delete segments of stream.