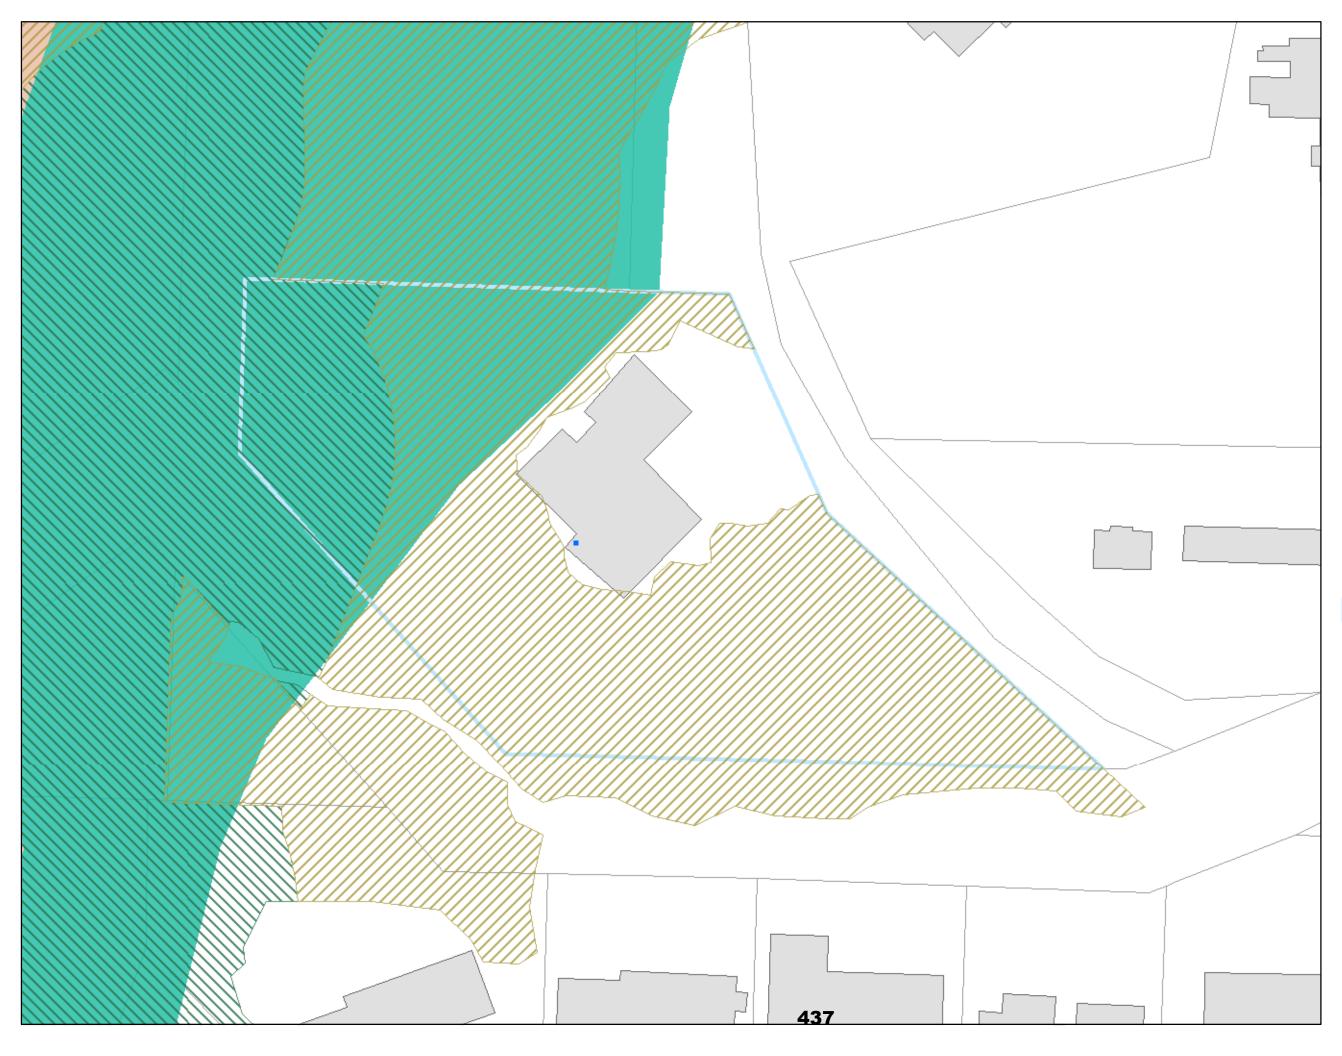

# Legend

Site Visit Tax Lot

Draft C Zones - 4/21/21

Draft P Zones - 4/21/21

Existing C Zone

Existing P Zone

building footprints

Taxlots