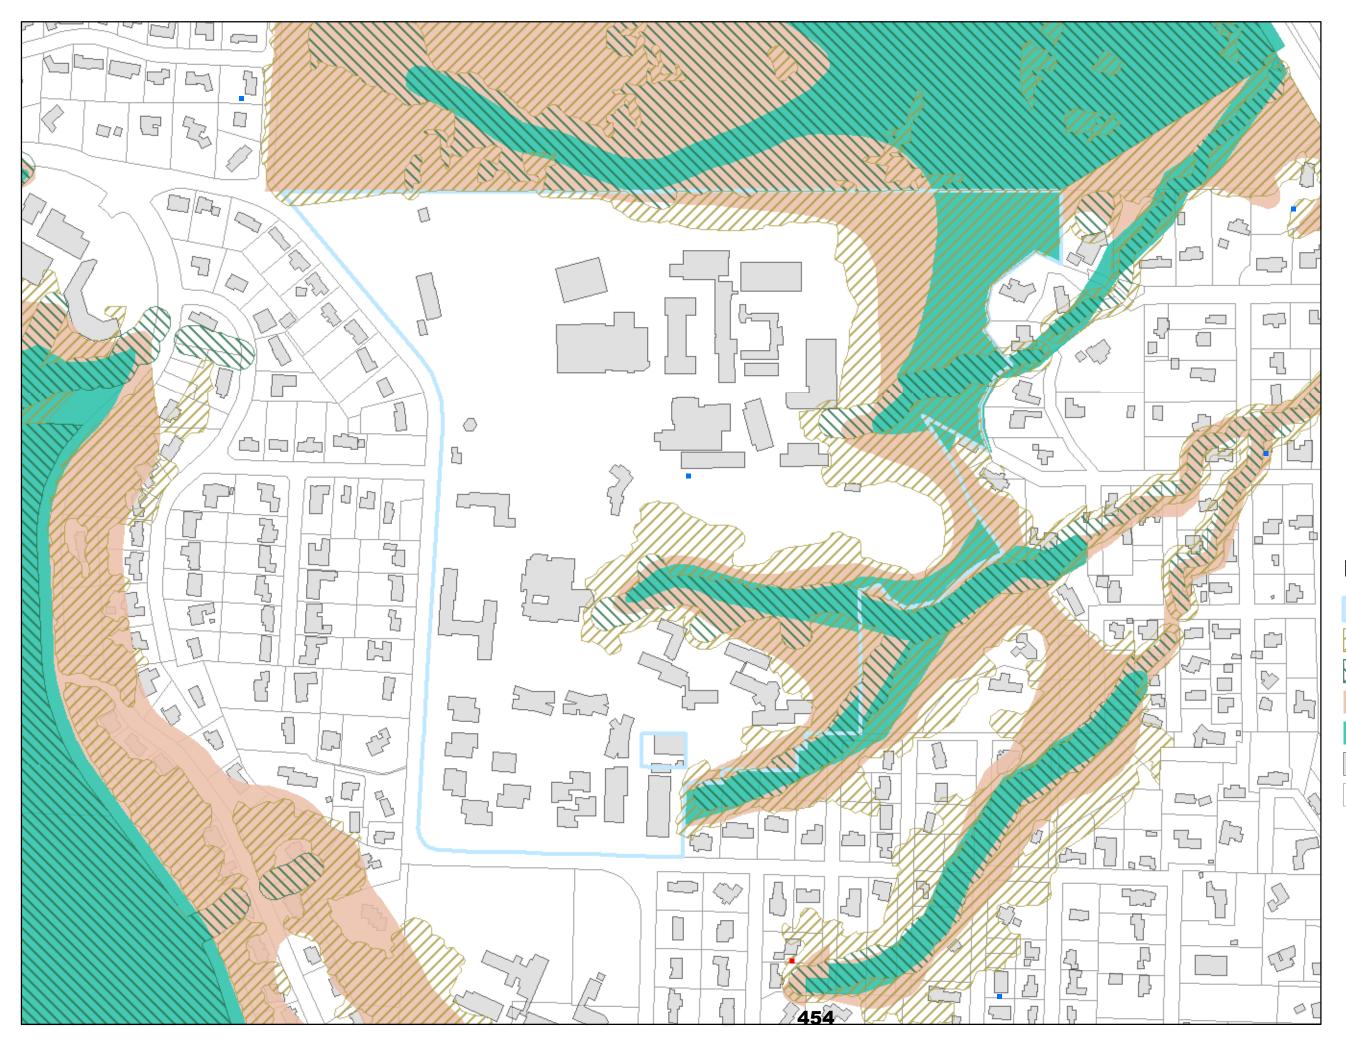

### Environmental Overlay Zone Map Correction Project

Natural Resources - After 5151 NW Cornell Rd (R316628)

Explanation: Audubon Care Center Convert area shown in yellow hatch from 'p' zone to 'c' zone - maintain 50 feet of 'p' zone around stream