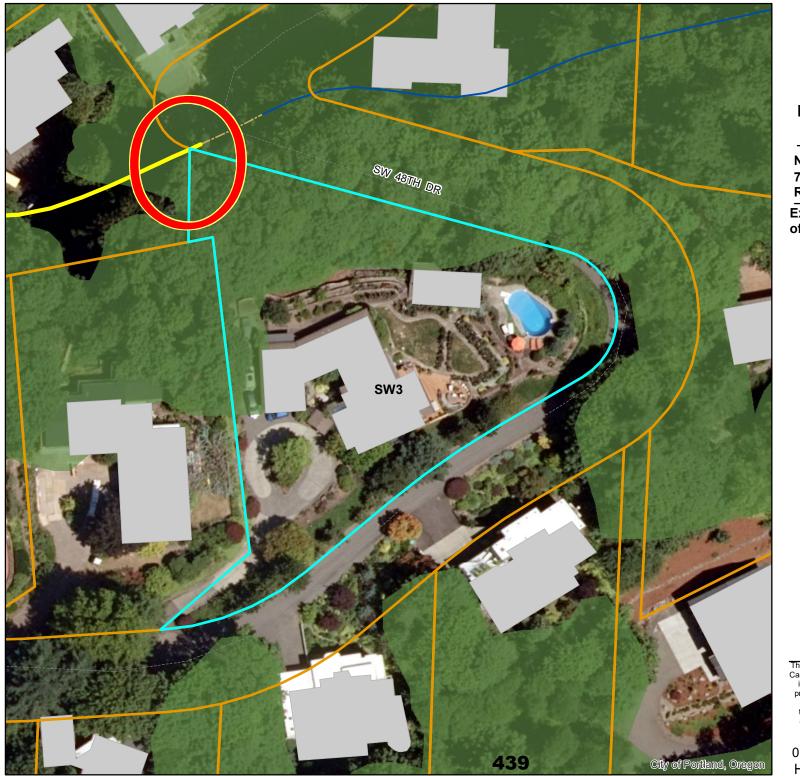

### Environmental Overlay Zone Map Correction Project

Natural Resources - After 705 SW 48th Dr R312570

Explanation: Delete segment of stream.

these services, contact 503-823-7700, City TTY 503-823-6868, Relay Service: 711.