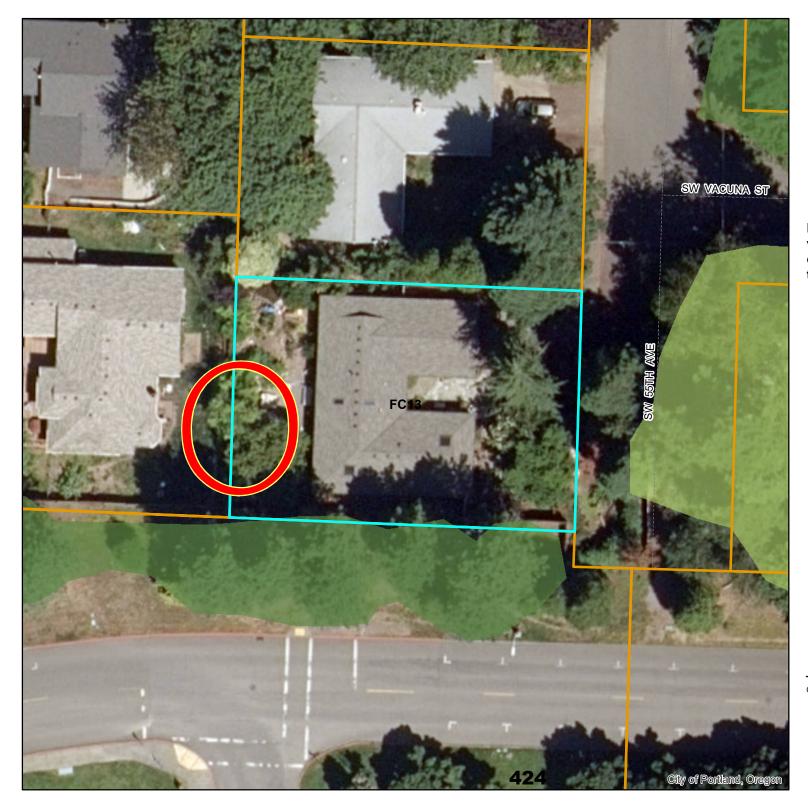

# Environmental Overlay Zone Map Correction Project

Address:

5151 NW Cornell Rd R316628

# Legend

Site Visit Tax Lot Draft C Zones - 4/21/21

- Draft P Zones 4/21/21
  - Existing C Zone
  - Existing P Zone
  - building footprints

# Taxlots