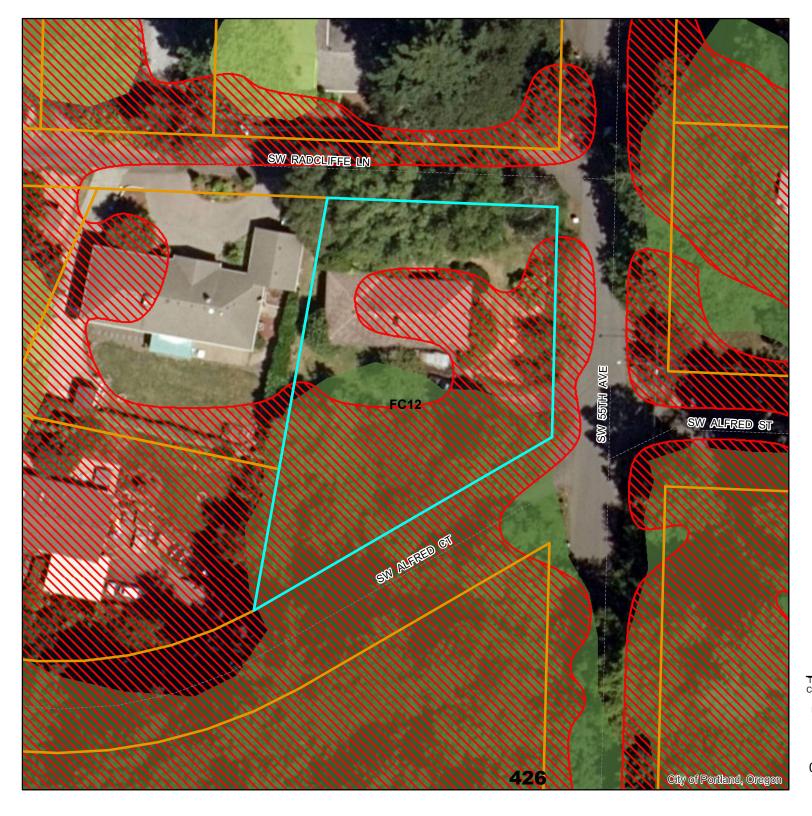

### Environmental Overlay Zone Map Correction Project

**Vegetation and Slope** 

11611 SW 55TH AVE

### October 26, 2020

City of Portland, Oregon

Environmental Overlay Zone Map Correction Project

Natural Resources - After 11611 SW 55th Ave R294829

Explanation: Remap forest vegetation to exclude ornamental maple and bamboo that is not part of forest.