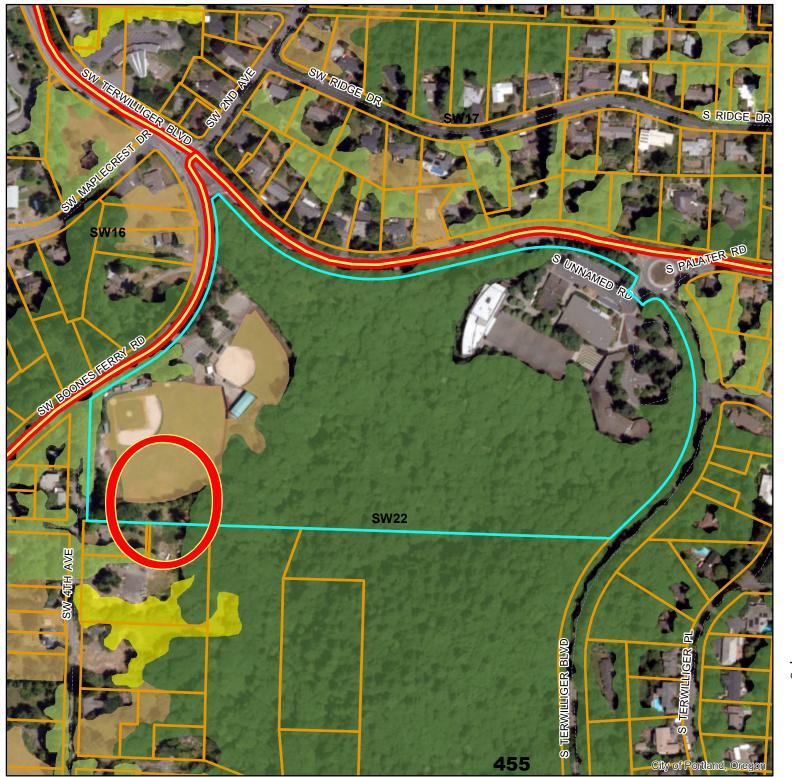

### Environmental Overlay Zone Map Correction Project

Natural Resources - After 10101 S Terwilliger Blvd R330653

Explanation: Remap forest vegetation to exclude line of trees along south edge of baseball field.

# Environmental Overlay Zone Map Correction Project

Address:

10101 S Terwilliger Blvd R330653