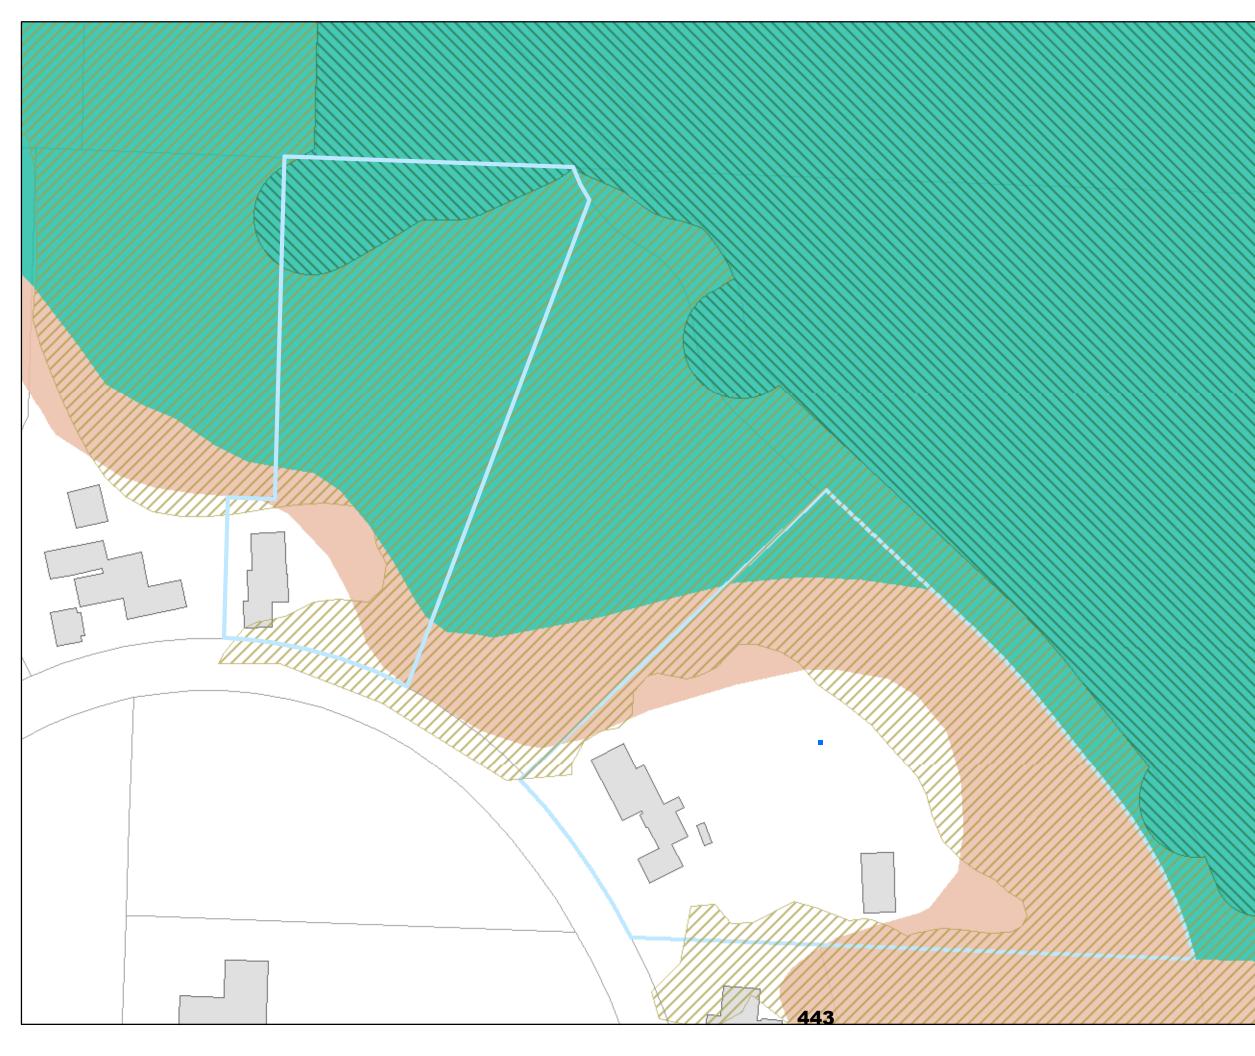

### Environmental Overlay Zone Map Correction Project

Natural Resources - Before 5151 NW Cornell Rd (R316628)

**Explanation: Audubon Care Center** 

### Environmental Overlay Zone Map Correction Project

Natural Resources - After 5151 NW Cornell Rd (R316628)

Explanation: Audubon Care Center Convert area shown in yellow hatch from 'p' zone to 'c' zone - maintain 50 feet of 'p' zone around stream