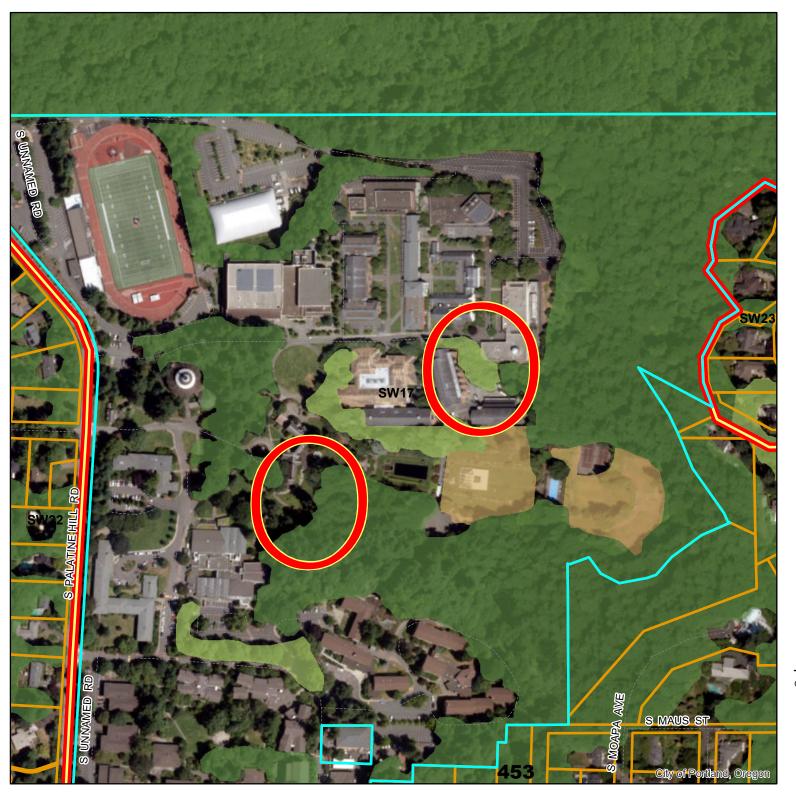

### Environmental Overlay Zone Map Correction Project

Natural Resources - Before 5151 NW Cornell Rd (R316628)

**Explanation: Audubon Care Center** 