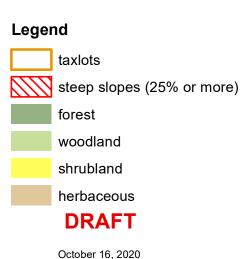

### Environmental Overlay Zone Map Correction Project

Vegetation and Slope

6123 SW Sheridan St

City of Portland, Oregon

Environmental Overlay Zone Map Correction Project

Natural Resources - After 6123 SW Sheridan St R126594

Explanation: Remap vegetation to redefine boundary between forest and woodland patches. Reduce portion of lot that is covered by forest.