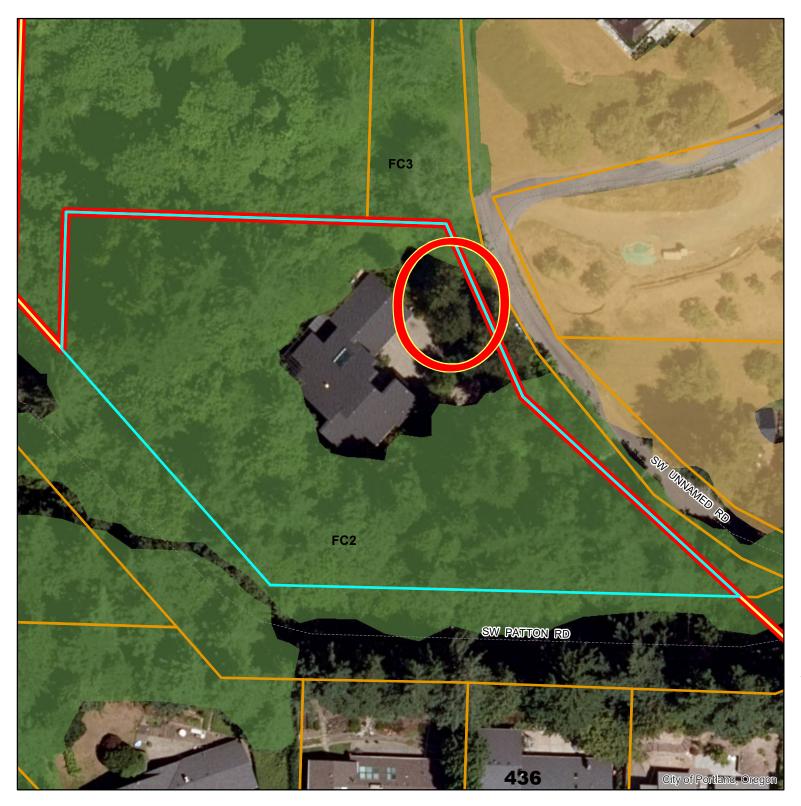

# DRAFT

April 5, 2021

City of Portland, Oregon

Environmental Overlay Zone Map Correction Project

Natural Resources - After 5050 SW Patton Rd R327363

Explanation: Remap forest vegetation to exclude disconnected grove and to better follow dripline of canopy.