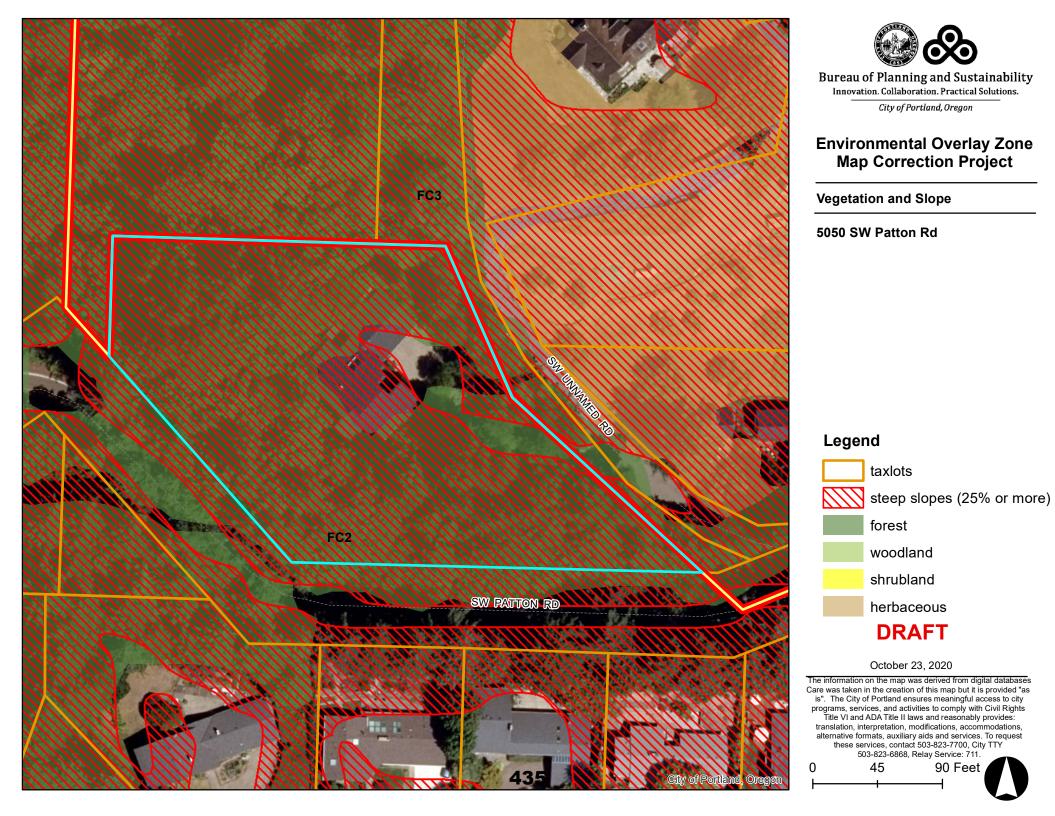

# DRAFT

April 5, 2021

City of Portland, Oregon

Environmental Overlay Zone Map Correction Project

Natural Resources - After 5050 SW Patton Rd R327363

Explanation: Remap forest vegetation to exclude disconnected grove and to better follow dripline of canopy.