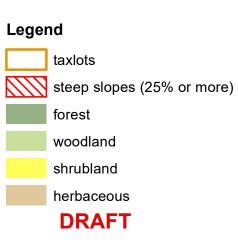

## Environmental Overlay Zone Map Correction Project

**Vegetation and Slope** 

1139 NW Mayfield Rd

### October 23, 2020

City of Portland, Oregon

Environmental Overlay Zone Map Correction Project

Natural Resources - After 1139 NW Mayfield R2050146

Explanation: Remap forest vegetation to exclude low structure vegetation and ornamental trees that are not part of forest patch.