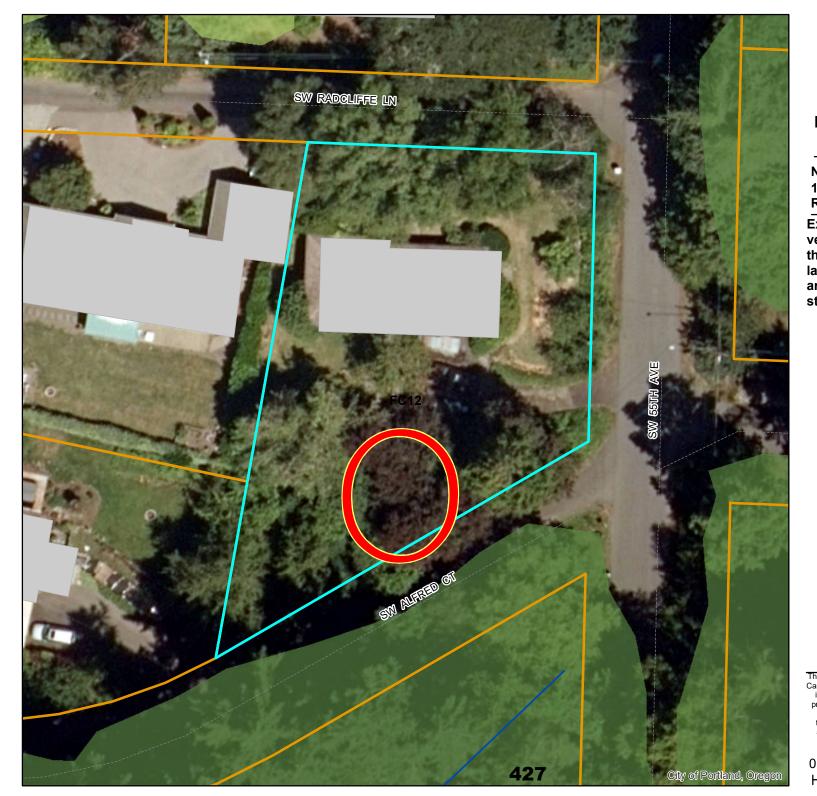

### Environmental Overlay Zone Map Correction Project

**Vegetation and Slope** 

11611 SW 55TH AVE

### October 26, 2020

City of Portland, Oregon

Environmental Overlay Zone Map Correction Project

Natural Resources - After 11611 SW 55th Ave R294829

Explanation: Remap forest vegetation to exclude ornamental maple and bamboo that is not part of forest.