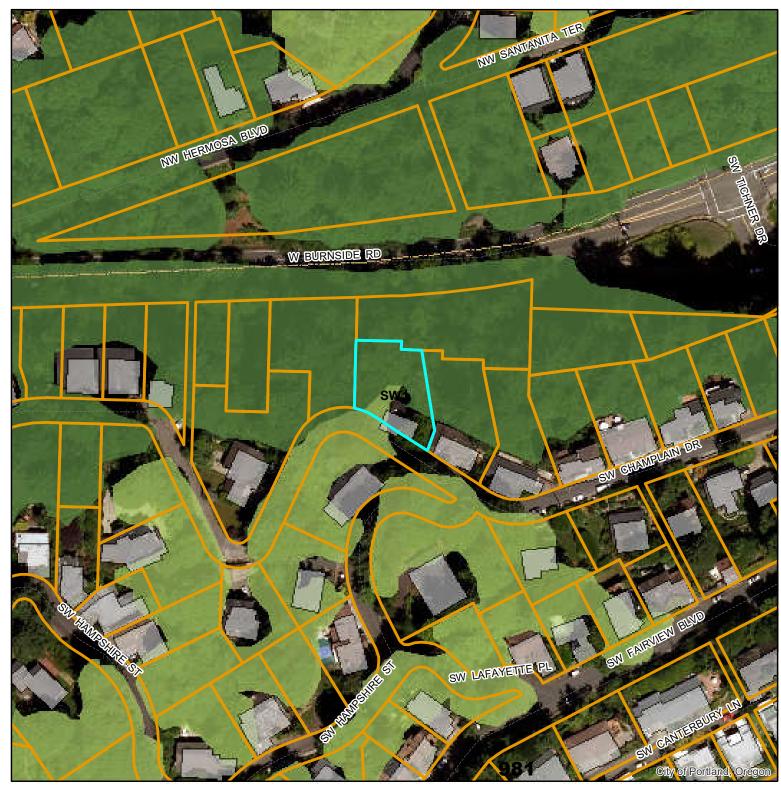

#### **Natural Resources**

3021 SW Champlain R108836

#### April 20. 2021

## Address:

3021 SW Champlain Dr R108836

# Legend

# DRAFT

April 23, 2021

**Natural Resources** 

SW Knightsbridge Dr R237954

April 20. 2021

 The information on the map was derived from digital databases

 Care was taken in the creation of this map but it is provided "as