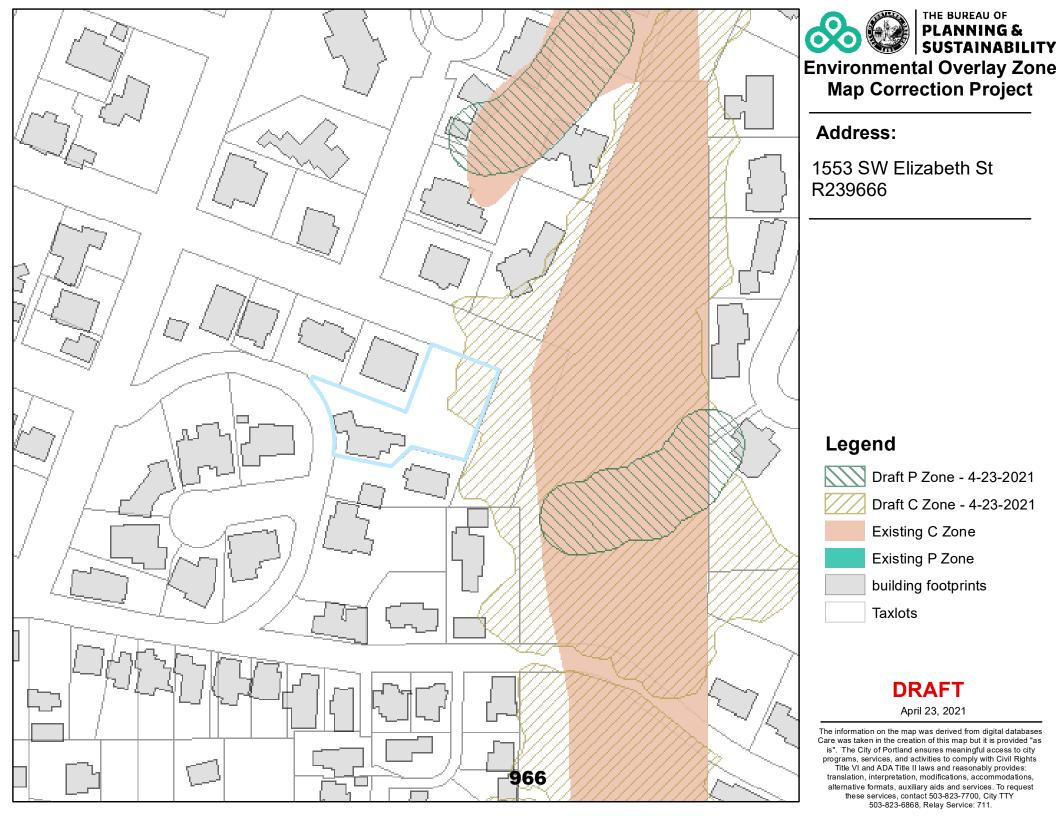

## Address:

7222 SE 133rd Pl R287958

## Legend

Draft P Zone - 4-23-2021

Existing C Zone

Existing C Zone

Existing P Zone

building footprints

Taxlots

# DRAFT

April 23, 2021