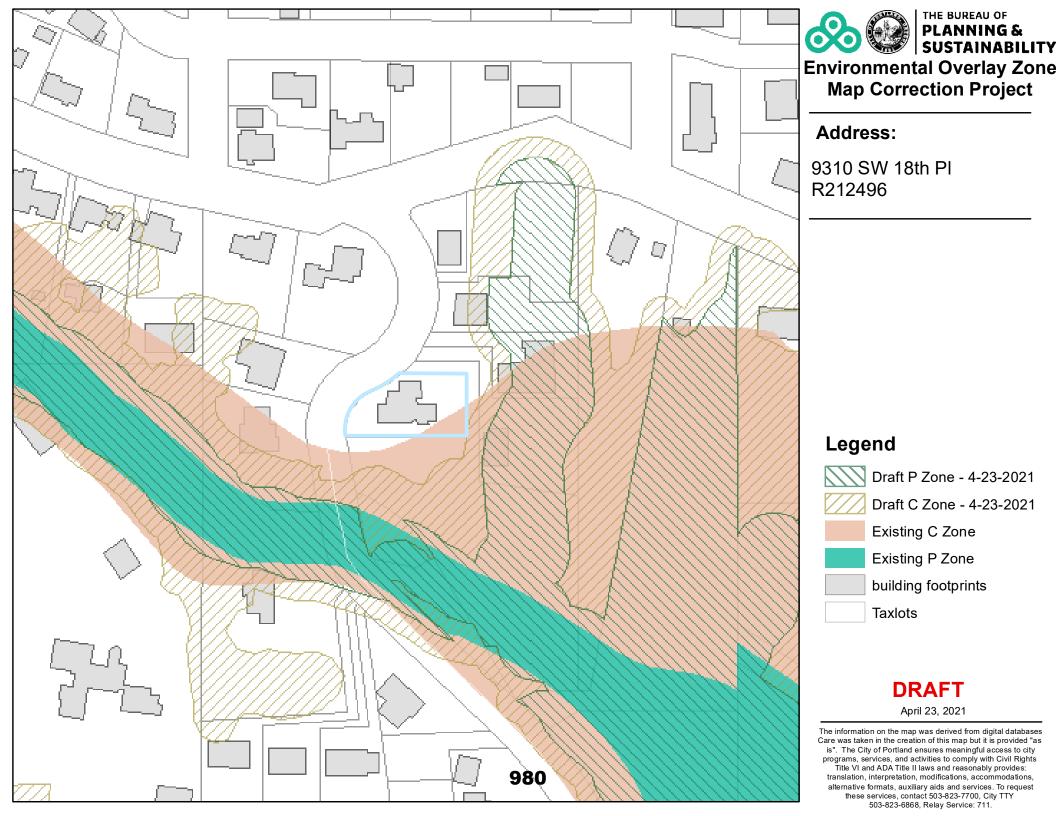

 alternative formats, auxiliary aids and services. To request

 these services, contact 503-823-7700, City TTY

 503-823-6868, Relay Service: 711.

 0
 80

 160

**Natural Resources** 

9310 SW 18th PI R212496

April 20. 2021

 The information on the map was derived from digital databases

 Care was taken in the creation of this map but it is provided "as

 is". The City of Portland ensures meaningful access to city

 programs, services, and activities to comply with Civil Rights

 Title VI and ADA Title II laws and reasonably provides:

 translation, interpretation, modifications, accommodations,

 alternative formats, auxiliary aids and services. To request

 these services, contact 503-823-7700, City TTY

 503-823-6868, Relay Service: 711.

 0
 80

 160 Feet