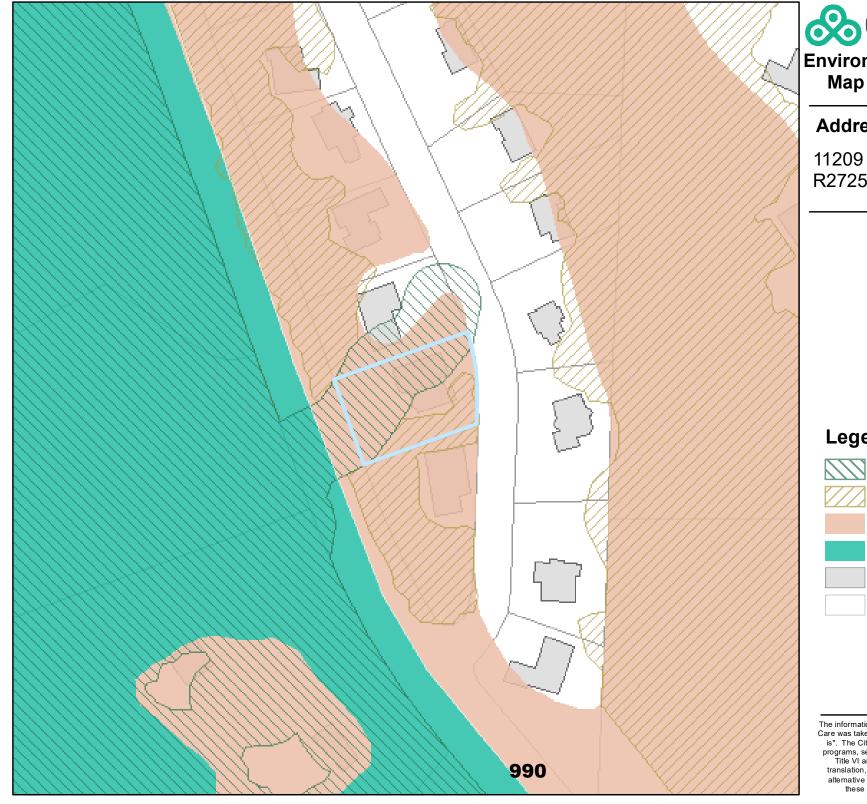

#### **Natural Resources**

11209 S Southridge R272565

#### Legend

## April 20. 2021

THE BUREAU OF PLANNING & SUSTAINABILITY **Environmental Overlay Zone** Map Correction Project

## Address:

11209 S Southridge Dr R272565

Legend

Draft P Zone - 4-23-2021

Draft C Zone - 4-23-2021

Existing C Zone

Existing P Zone

building footprints

Taxlots

# DRAFT

April 23, 2021