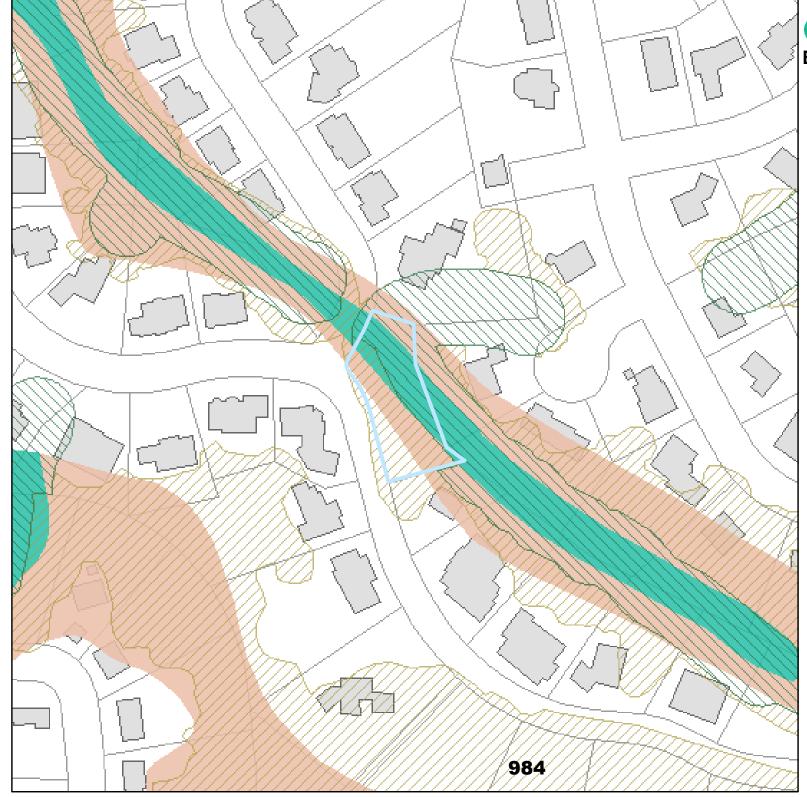

#### **Natural Resources**

9943 and 9935 NW Mackay R554526 R532574

## Address:

9943 and 9935 NW Mackay R554526 R532574

## Legend

Draft P Zone - 4-23-2021

Existing C Zone

Existing C Zone

Existing P Zone

building footprints

Taxlots