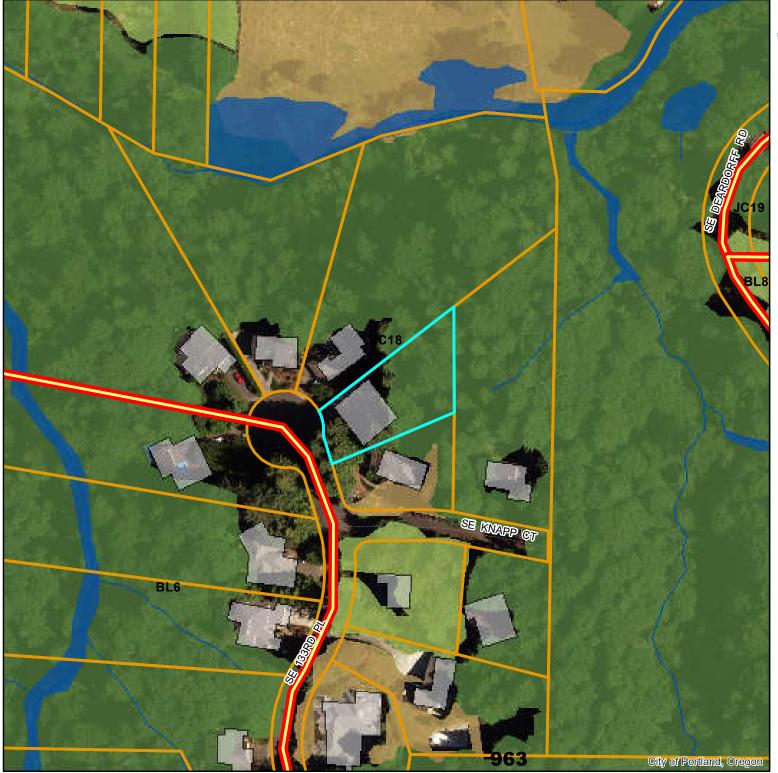

 these services, contact 503-823-7700, City TTY

 503-823-6868, Relay Service: 711.

 0
 75

 150

**Natural Resources** 

16253 NE Fargo R180657

Legend taxlots piped stream segment open stream channel Wetlands building footprints forest woodland shrubland herbaceous DRAFT