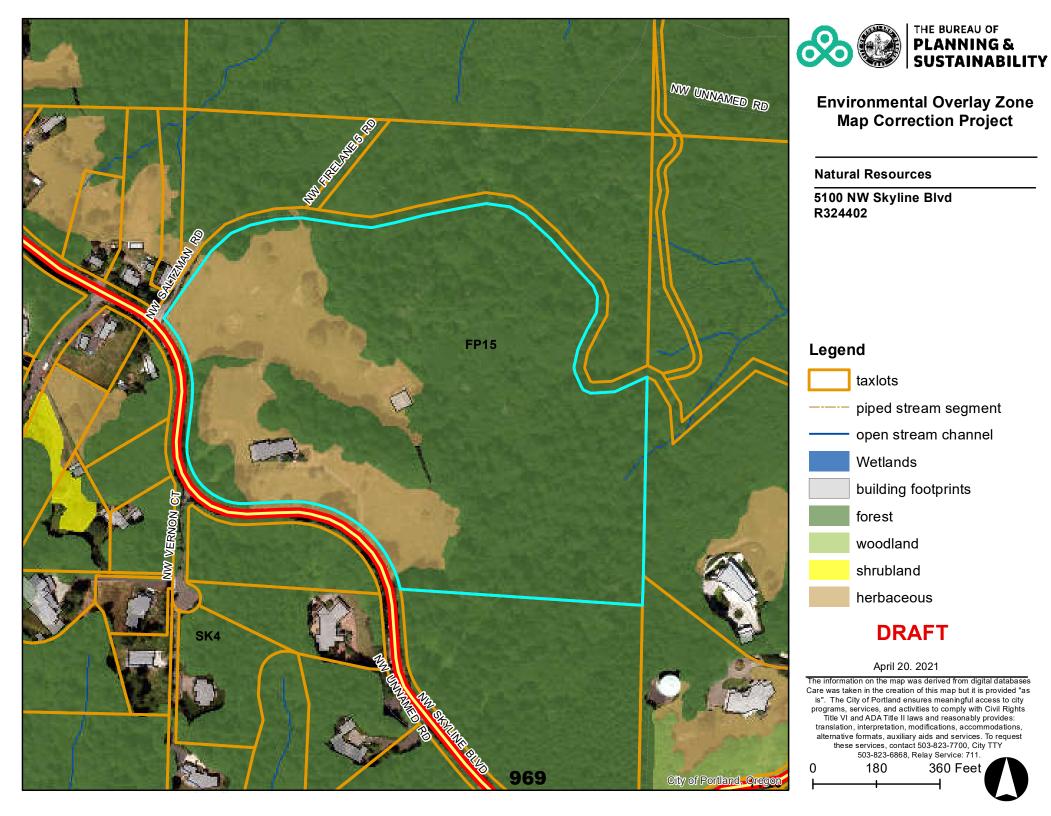

## Address:

5100 NW Skyline Blvd R324402

## Legend

# DRAFT

#### April 23, 2021

**Natural Resources** 

4830 SW Dosch Park Ln R148017