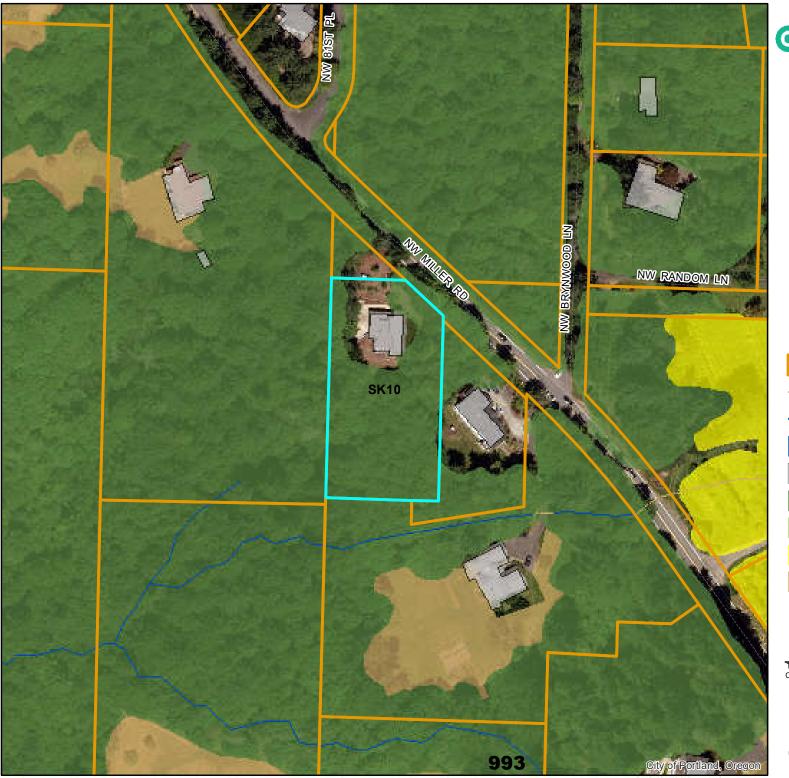

# DRAFT

April 23, 2021

Natural Resources - Before

335 NW Miller Rd R324677

#### Legend

#### April 20. 2021

 The information on the map was derived from digital databases

 Care was taken in the creation of this map but it is provided "as

 is". The City of Portland ensures meaningful access to city