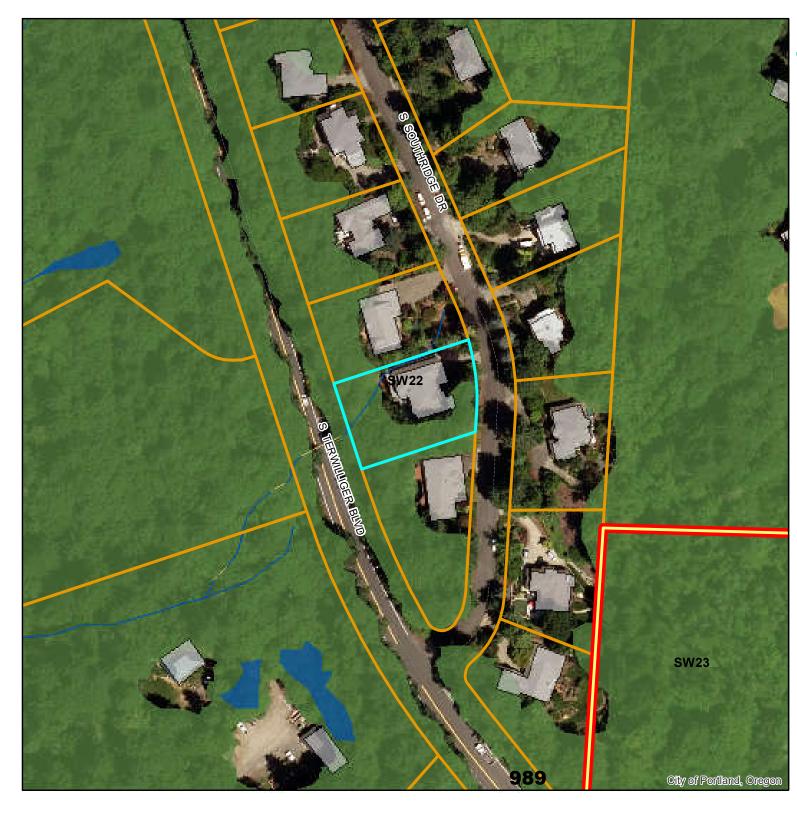

#### **Natural Resources**

11209 S Southridge R272565

## Address:

11209 S Southridge Dr R272565

Legend

Draft P Zone - 4-23-2021

Draft C Zone - 4-23-2021

Existing C Zone

Existing P Zone

building footprints