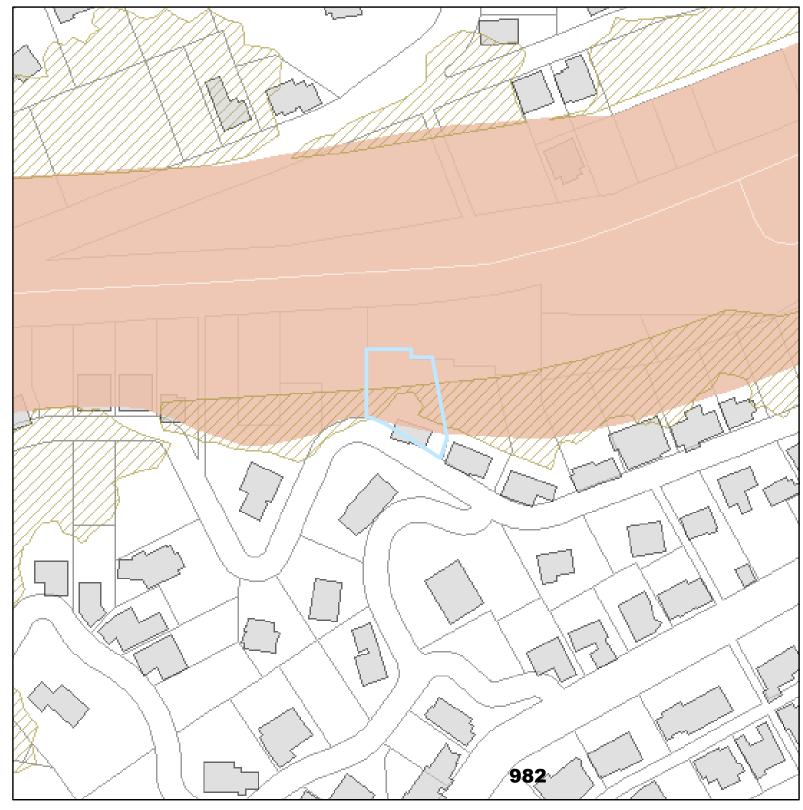

# DRAFT

April 23, 2021

**Natural Resources** 

SW Knightsbridge Dr R237954

April 20. 2021

 The information on the map was derived from digital databases

 Care was taken in the creation of this map but it is provided "as

## Address:

SW Knightsbridge Dr R237954