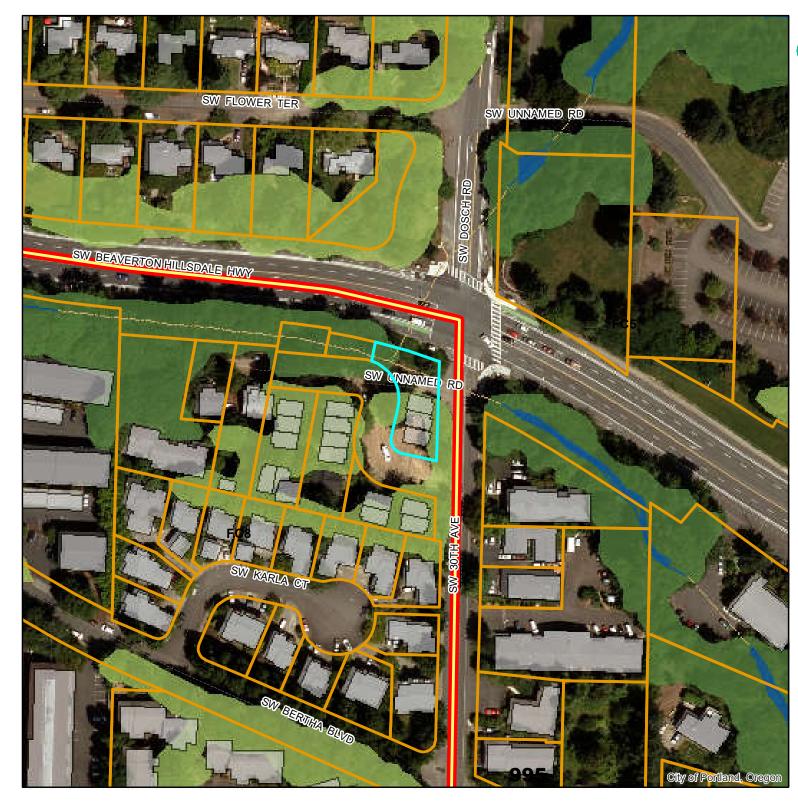

## Address:

5917 SW 30th Ave R328864

# Legend

Draft P Zone - 4-23-2021 Draft C Zone - 4-23-2021 Existing C Zone Existing P Zone building footprints Taxlots

# DRAFT

April 23, 2021