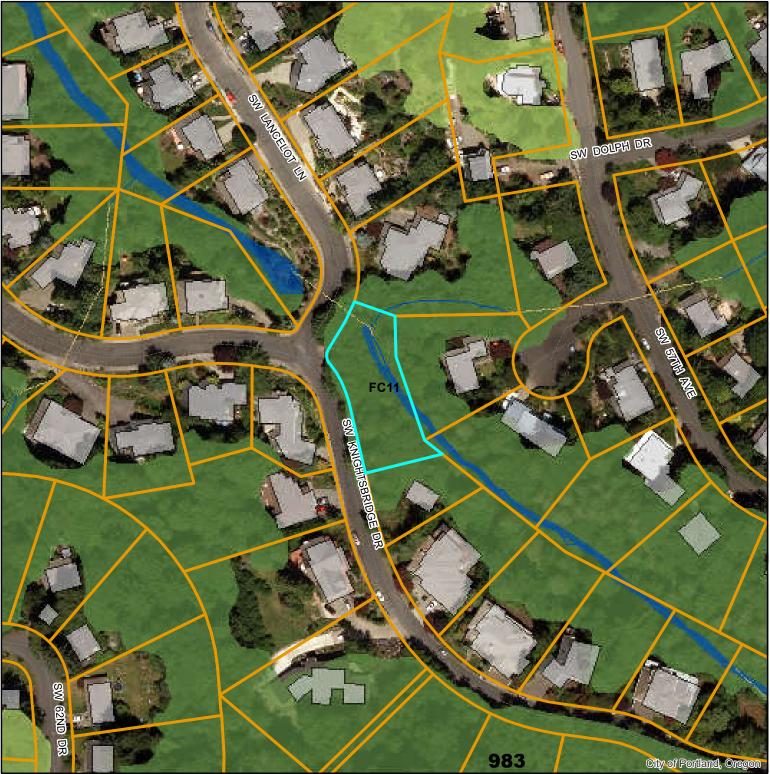

# DRAFT

April 23, 2021

**Natural Resources** 

SW Knightsbridge Dr R237954

April 20. 2021

 The information on the map was derived from digital databases

 Care was taken in the creation of this map but it is provided "as

## Address:

SW Knightsbridge Dr R237954