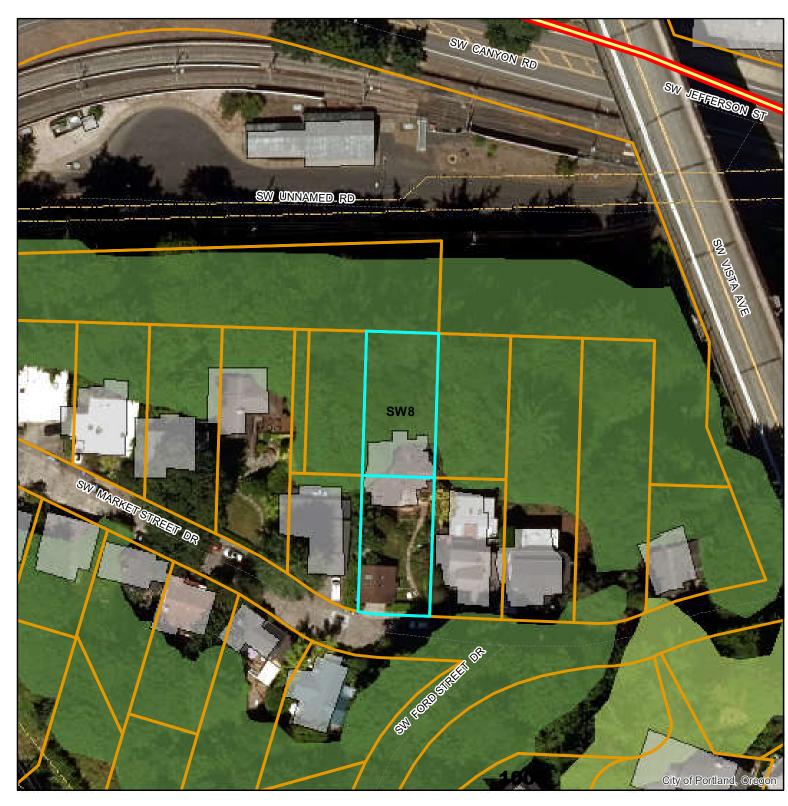

#### April 23, 2021

**Natural Resources** 

2303 SW Market Street Dr R128364

April 20. 2021

## Address:

2303 SW Market Street Dr R128364