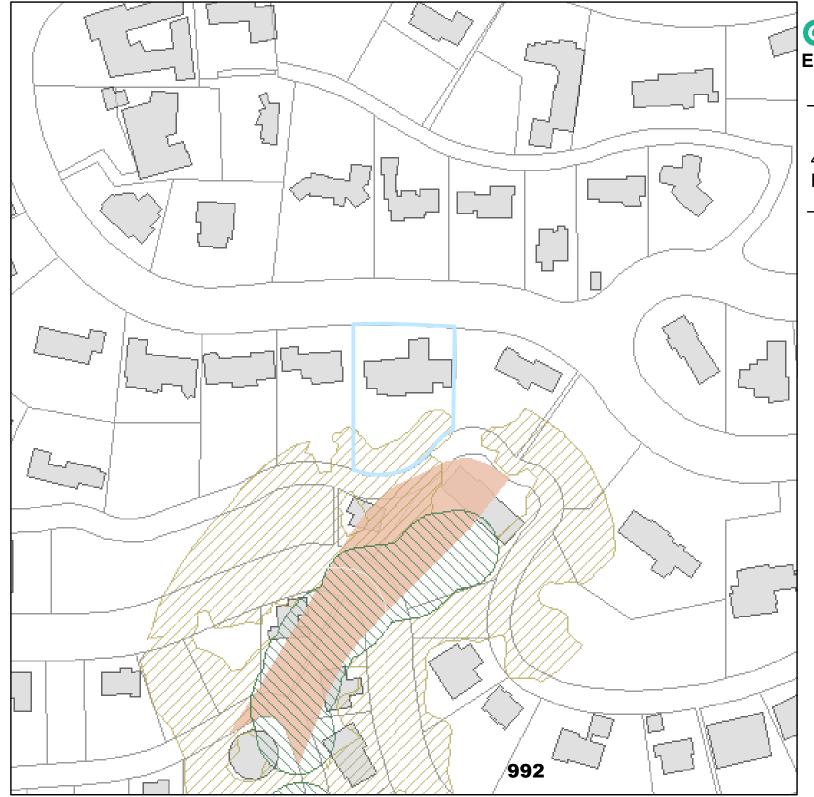

## Legend

Draft P Zone - 4-23-2021

Existing C Zone

Existing C Zone

Existing P Zone

building footprints

Taxlots

# DRAFT

April 23, 2021