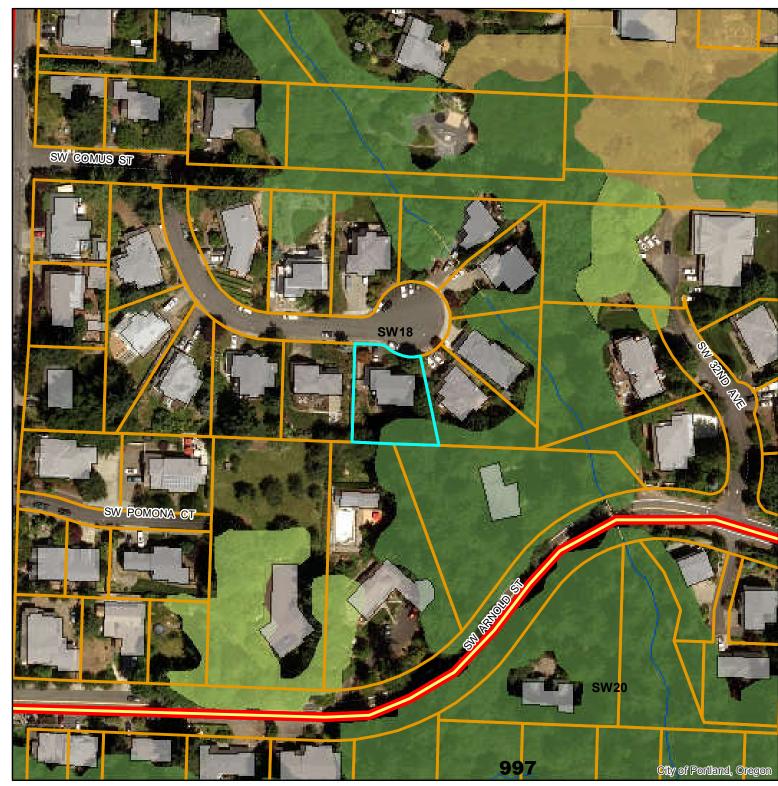

#### **Natural Resources**

3310 SW Arnold Heights R109032

#### April 20. 2021

 The information on the map was derived from digital databases

 Care was taken in the creation of this map but it is provided "as

 is". The City of Portland ensures meaningful access to city