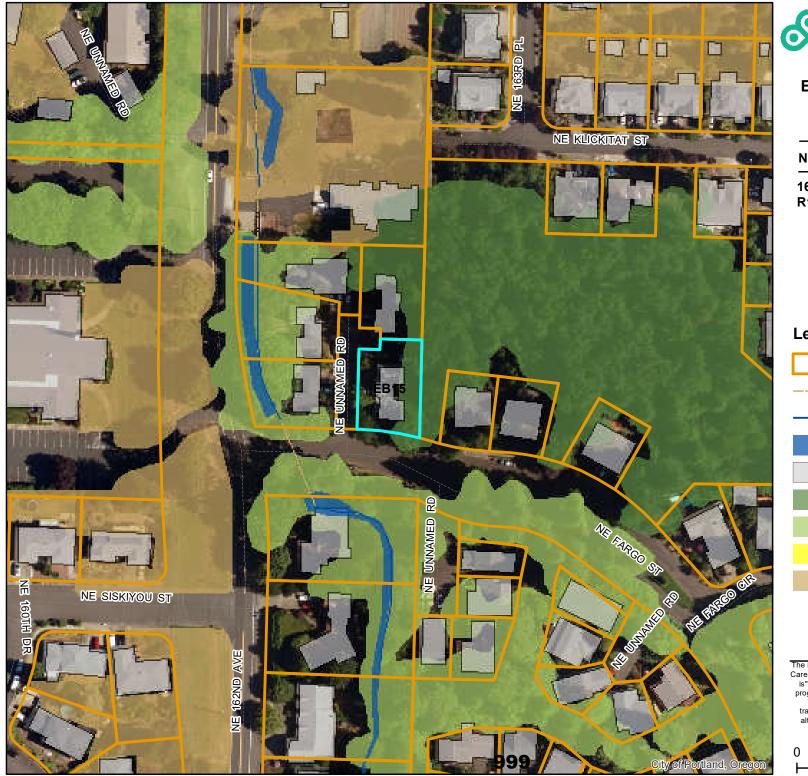

 these services, contact 503-823-7700, City TTY

 503-823-6868, Relay Service: 711.

 0
 75

 150

**Natural Resources** 

16253 NE Fargo R180657

Legend taxlots piped stream segment open stream channel Wetlands building footprints forest woodland shrubland herbaceous DRAFT

April 20. 2021

 The information on the map was derived from digital databases

 Care was taken in the creation of this map but it is provided "as

 is". The City of Portland ensures meaningful access to city

 programs, services, and activities to comply with Civil Rights

 Title VI and ADA Title II laws and reasonably provides:

 translation, interpretation, modifications, accommodations,

 alternative formats, auxilary aids and services. To request

 these services, contact 503-823-7700, City TTY

 503-823-6868, Relay Service: 711.

 0
 75

 150

<sup>503-823-6868,</sup> Relay Service: 711.

**Natural Resources** 

1325 SW College St R165945

April 20. 2021