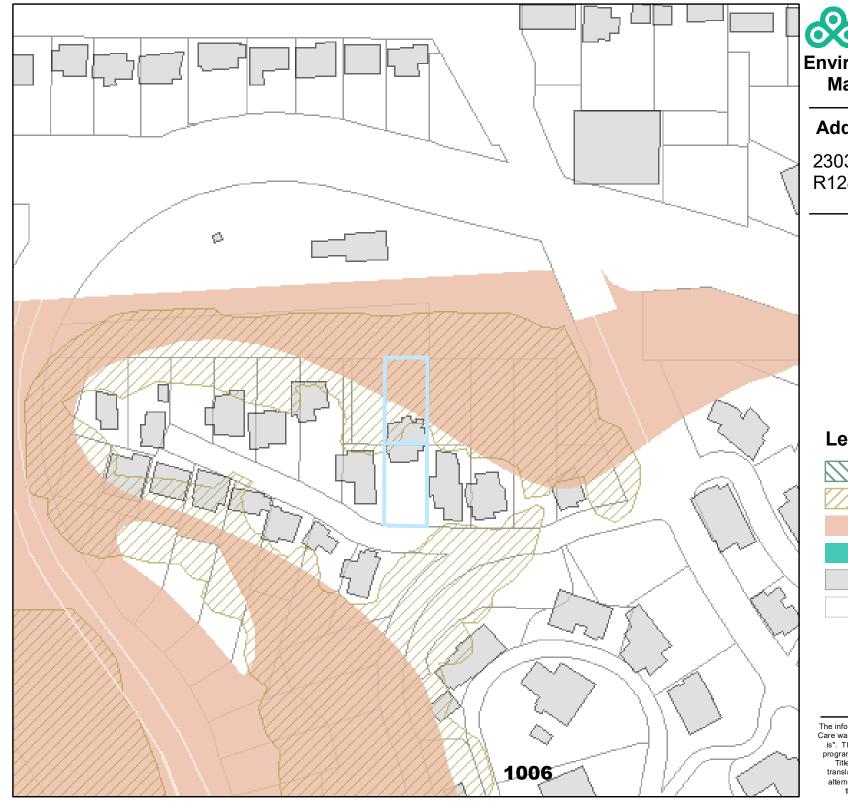

## Address:

2303 SW Market Street Dr R128364

## Legend

Draft P Zone - 4-23-2021 Draft C Zone - 4-23-2021 Existing C Zone Existing P Zone building footprints Taxlots

# DRAFT

April 23, 2021