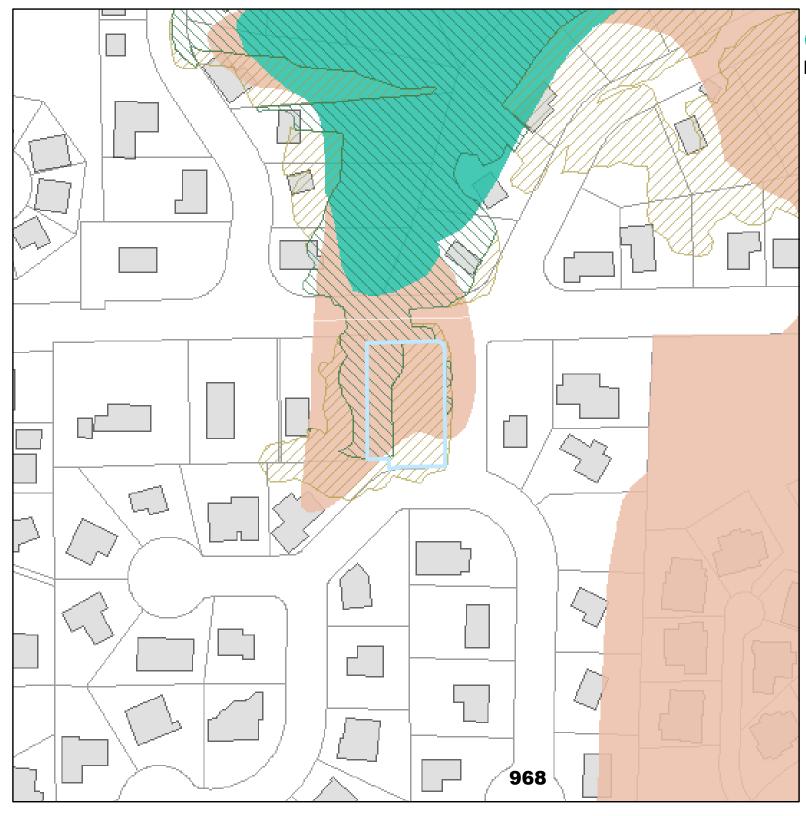

3rd Pl R287958

## Legend

Draft P Zone - 4-23-2021

Existing C Zone

Existing C Zone

Existing P Zone

building footprints

Taxlots

# DRAFT

April 23, 2021









#### **Natural Resources**

11830 SE Flavel St R255548

#### Legend



#### April 20. 2021

 The information on the map was derived from digital databases

 Care was taken in the creation of this map but it is provided "as

 is". The City of Portland ensures meaningful access to city

 programs, services, and activities to comply with Civil Rights

 Title VI and ADA Title II laws and reasonably provides:

 translation, interpretation, modifications, accommodations,

 atternative formats, auxiliary aids and services. To request

 these services, contact 503-823-7700, City TTY

 503-823-6868, Relay Service: 711.

 0
 75

 150



## Address:

11830 SE Flavel St R255548

## Legend



# DRAFT

#### April 23, 2021





## Address:

5100 NW Skyline Blvd R324402

## Legend



# DRAFT

#### April 23, 2021





**Natural Resources** 

4830 SW Dosch Park Ln R148017

#### Legend



April 20. 2021





## Address:

4830 Dosch Park Ln R148017

## Legend



# DRAFT

#### April 23, 2021





#### **Natural Resources**

2535 SW Sherwood Dr R327812



#### April 20. 2021

 The information on the map was derived from digital databases

 Care was taken in the creation of this map but it is provided "as

 is". The City of Portland ensures meaningful access to city

 programs, services, and activities to comply with Civil Rights

 Title VI and ADA Title II laws and reasonably provides:

 translation, interpretation, modifications,