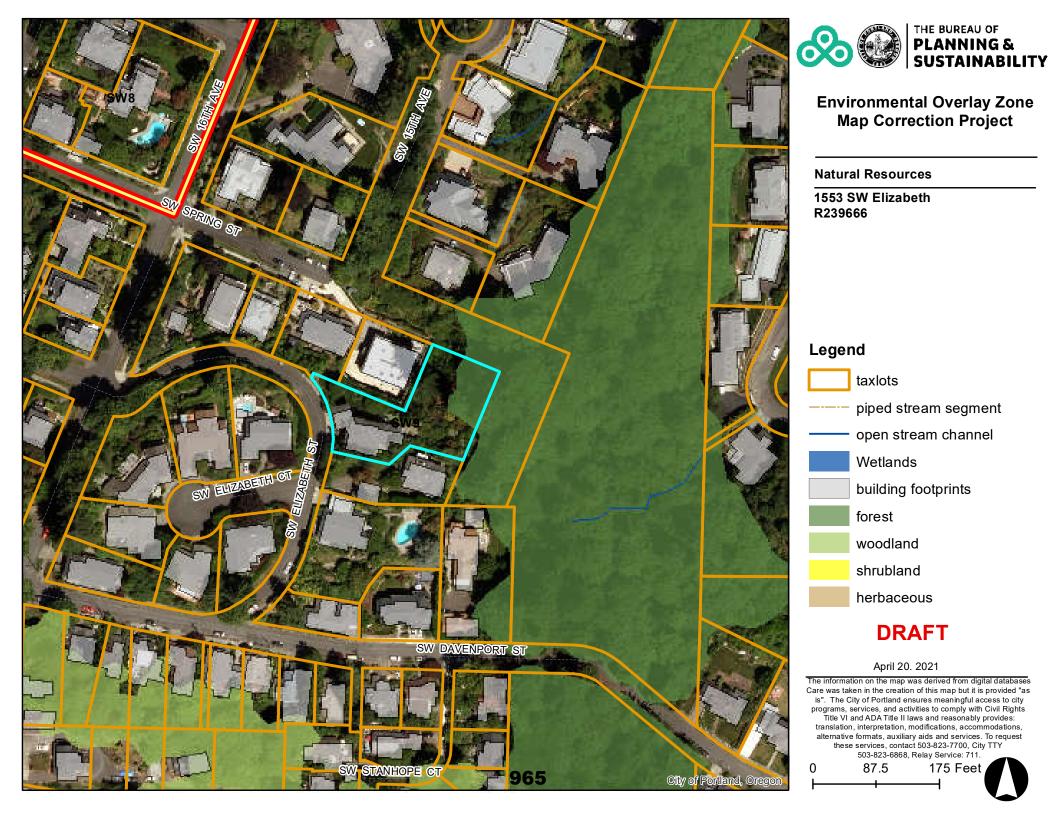

## April 20. 2021

THE BUREAU OF PLANNING & SUSTAINABILITY **Environmental Overlay Zone** Map Correction Project

## Address:

11209 S Southridge Dr R272565

Legend

Draft P Zone - 4-23-2021

Draft C Zone - 4-23-2021

Existing C Zone

Existing P Zone

building footprints