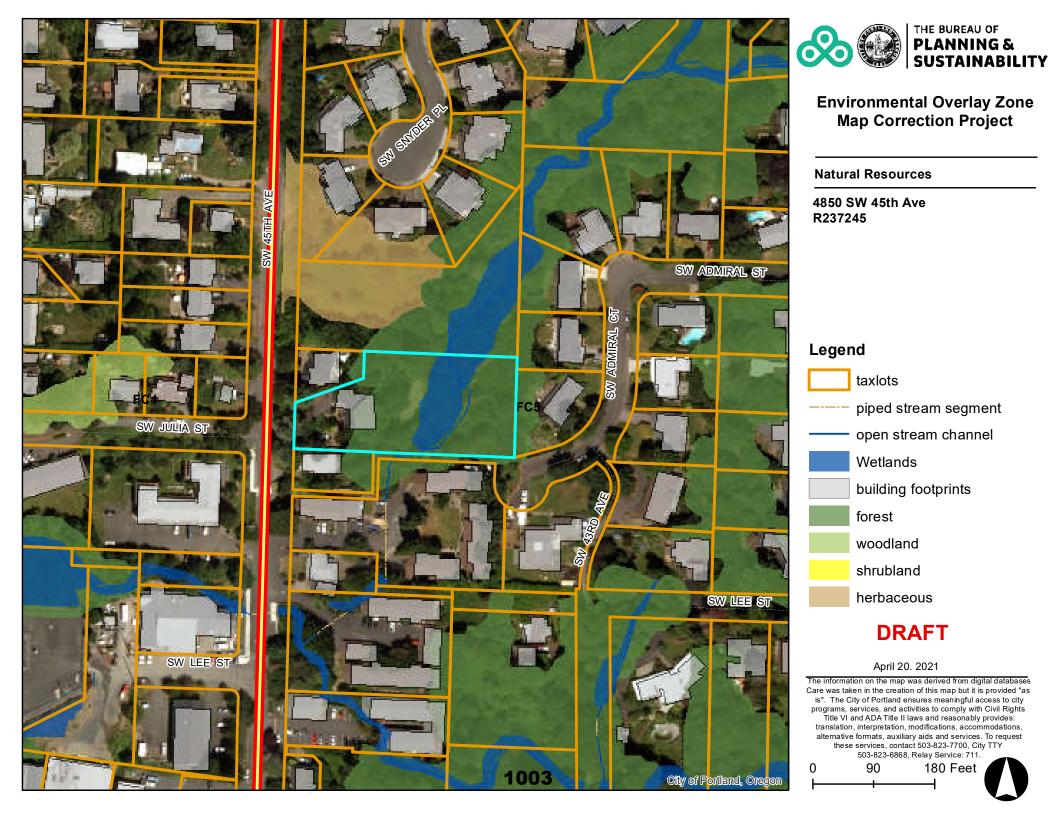

City of Portland ensures meaningful access to city

 programs, services, and activities to comply with Civil Rights

 Title VI and ADA Title II laws and reasonably provides:

 translation, interpretation, modifications, accommodations,

 alternative formats, auxiliary aids and services. To request

 these services, contact 503-823-7700, City TTY

 503-823-6868, Relay Service: 711.

 0
 45

 90



|                                                      | THE BUREAU OF<br>PLANNING &<br>SUSTAINABILITY |
|------------------------------------------------------|-----------------------------------------------|
| Environmental Overlay Zone<br>Map Correction Project |                                               |

## Address:

1325 SW College St R165945

## Legend



# DRAFT

#### April 23, 2021









**Natural Resources** 

2303 SW Market Street Dr R128364



April 20. 2021



## Address:

2303 SW Market Street Dr R128364

## Legend

Draft P Zone - 4-23-2021 Draft C Zone - 4-23-2021 Existing C Zone Existing P Zone building footprints Taxlots

# DRAFT

April 23, 2021