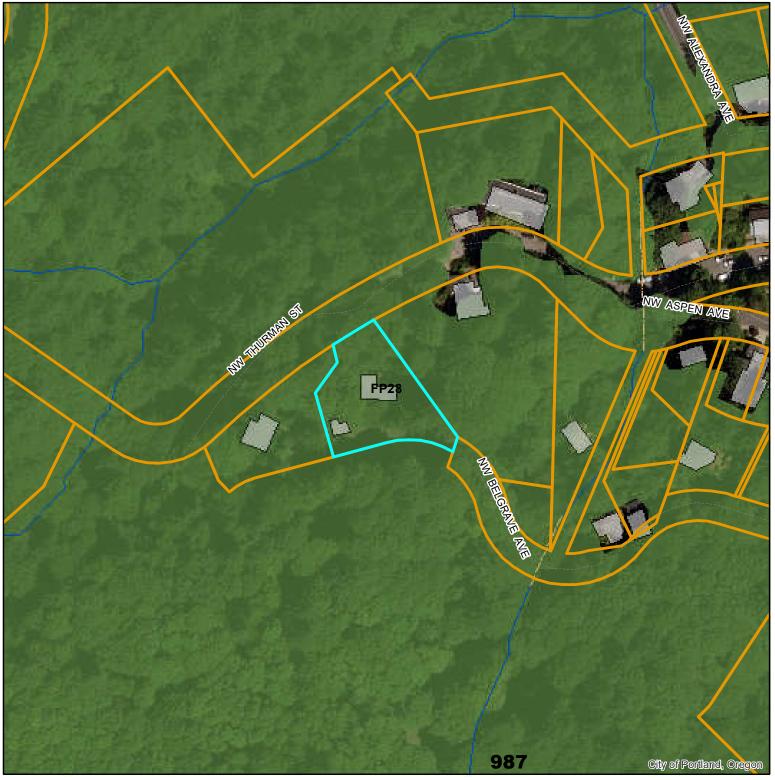

## Address:

5100 NW Skyline Blvd R324402

## Legend

# DRAFT

#### April 23, 2021

**Natural Resources** 

4830 SW Dosch Park Ln R148017