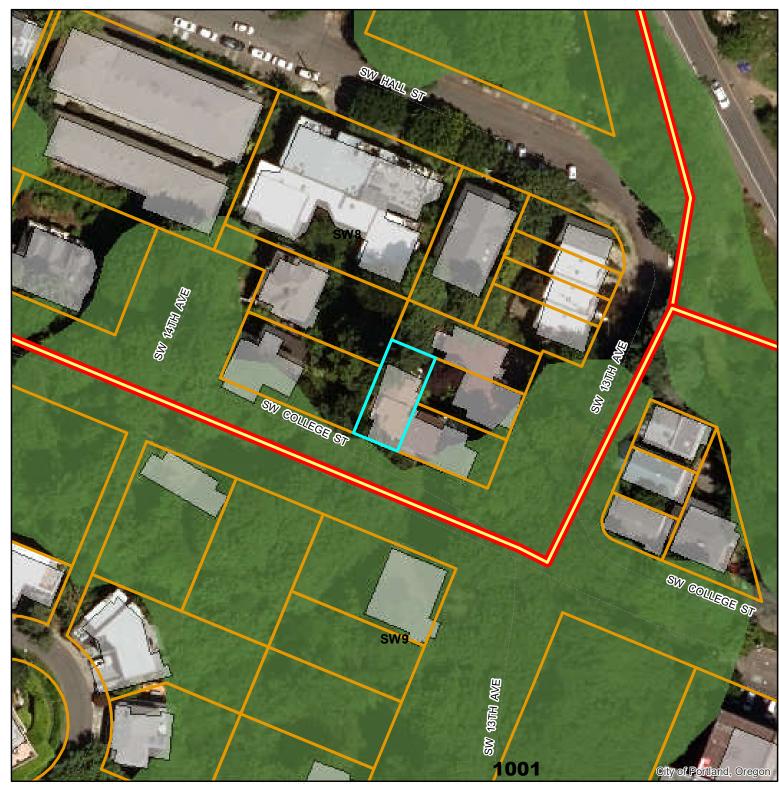

 these services, contact 503-823-7700, City TTY

 503-823-6868, Relay Service: 711.

 0
 75

 150

<sup>503-823-6868,</sup> Relay Service: 711.

**Natural Resources** 

1325 SW College St R165945

April 20. 2021

 The information on the map was derived from digital databases

 Care was taken in the creation of this map but it is provided "as

 is". The City of Portland ensures meaningful access to city

 programs, services, and activities to comply with Civil Rights

 Title VI and ADA Title II laws and reasonably provides:

 translation, interpretation, modifications, accommodations,

 alternative formats, auxiliary aids and services. To request

 these services, contact 503-823-7700, City TTY

 503-823-6868, Relay Service: 711.

 0
 45

 90

|                                                      | THE BUREAU OF<br>PLANNING &<br>SUSTAINABILITY |
|------------------------------------------------------|-----------------------------------------------|
| Environmental Overlay Zone<br>Map Correction Project |                                               |

## Address:

1325 SW College St R165945