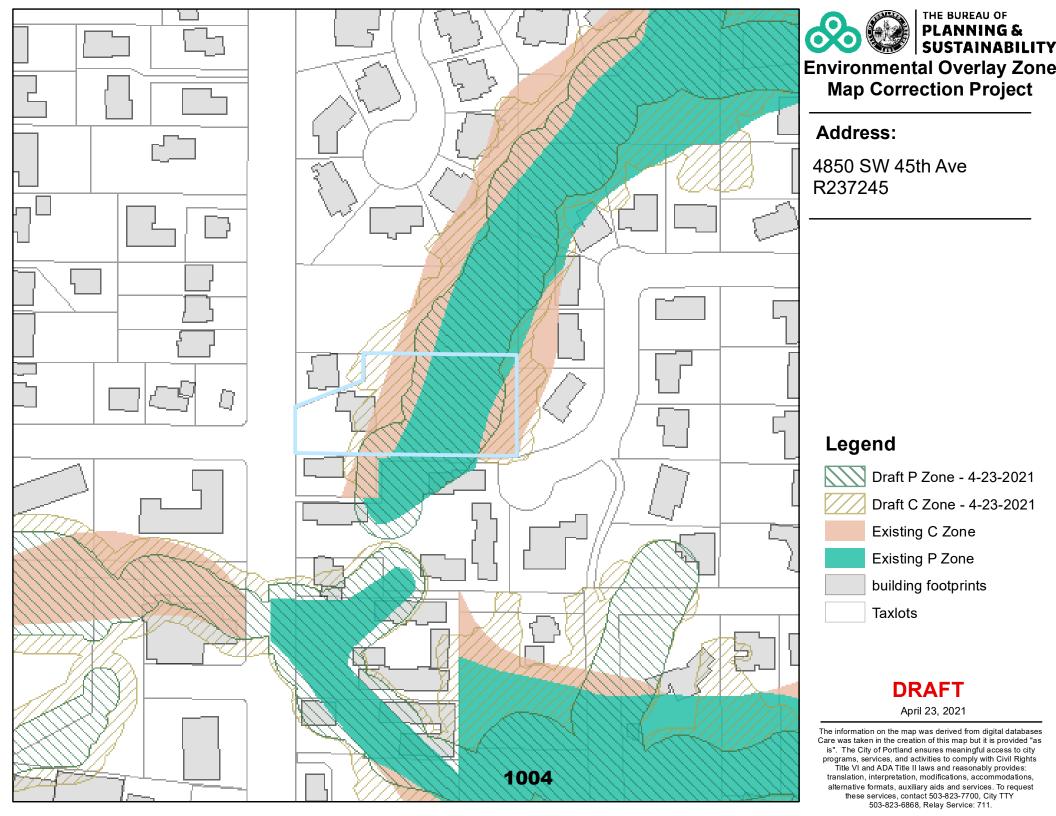

ty of Portland ensures meaningful access to city

 programs, services, and activities to comply with Civil Rights

 Title VI and ADA Title II laws and reasonably provides:

 translation, interpretation, modifications, accommodations,

 alternative formats, auxiliary aids and services. To request

 these services, contact 503-823-7700, City TTY

 503-823-6868, Relay Service: 711.

 0
 45

 90



|                                                      | THE BUREAU OF<br>PLANNING &<br>SUSTAINABILITY |
|------------------------------------------------------|-----------------------------------------------|
| Environmental Overlay Zone<br>Map Correction Project |                                               |

## Address:

1325 SW College St R165945

## Legend



# DRAFT

#### April 23, 2021









**Natural Resources** 

2303 SW Market Street Dr R128364



April 20. 2021



## Address:

2303 SW Market Street Dr R128364

## Legend

Draft P Zone - 4-23-2021 Draft C Zone - 4-23-2021 Existing C Zone Existing P Zone building footprints Taxlots

# DRAFT

April 23, 2021