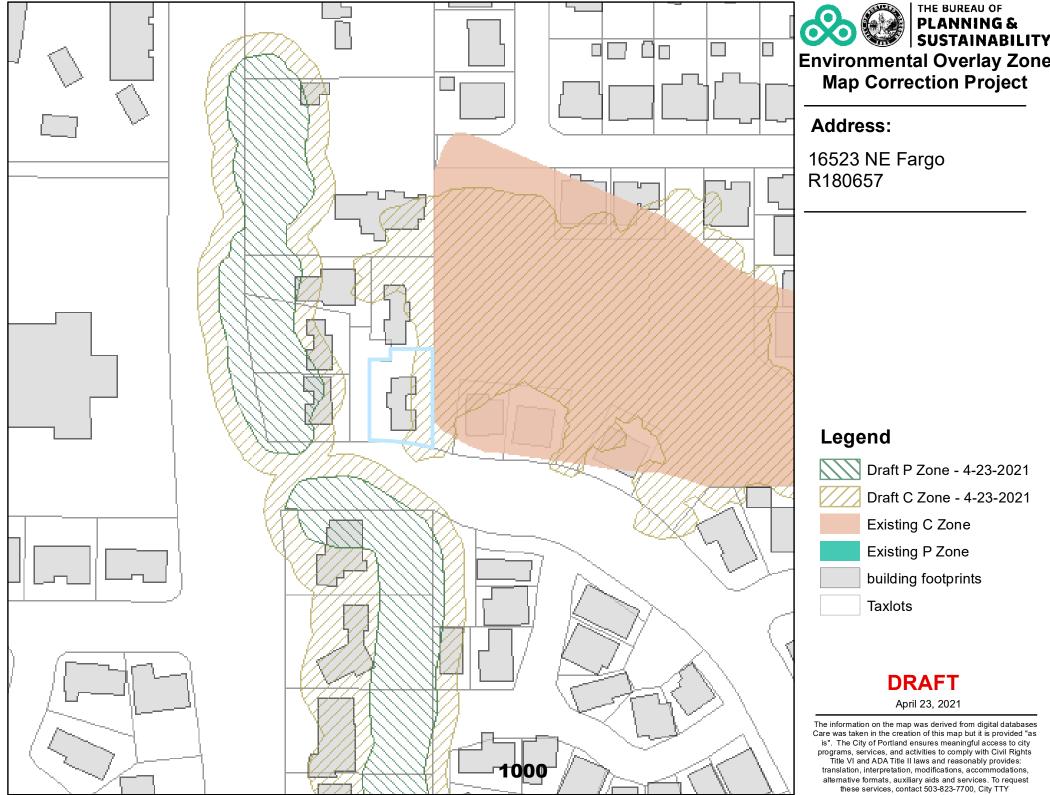

 these services, contact 503-823-7700, City TTY

 503-823-6868, Relay Service: 711.

 0
 75

 150

**Natural Resources** 

16253 NE Fargo R180657

Legend taxlots piped stream segment open stream channel Wetlands building footprints forest woodland shrubland herbaceous DRAFT

April 20. 2021

 The information on the map was derived from digital databases

 Care was taken in the creation of this map but it is provided "as

 is". The City of Portland ensures meaningful access to city

 programs, services, and activities to comply with Civil Rights

 Title VI and ADA Title II laws and reasonably provides:

 translation, interpretation, modifications, accommodations,

 alternative formats, auxilary aids and services. To request

 these services, contact 503-823-7700, City TTY

 503-823-6868, Relay Service: 711.

 0
 75

 150

<sup>503-823-6868,</sup> Relay Service: 711.

**Natural Resources** 

1325 SW College St R165945

April 20. 2021