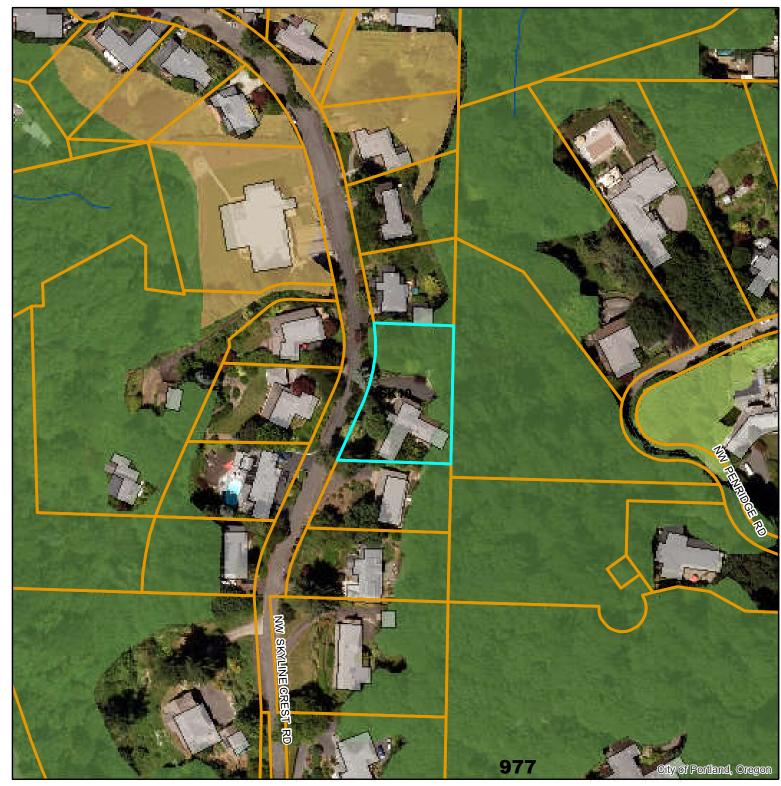

#### April 23, 2021

**Natural Resources** 

602 NW Skyline Crest R324625

April 20. 2021

 The information on the map was derived from digital databases

 Care was taken in the creation of this map but it is provided "as

 is". The City of Portland ensures meaningful access to city

 programs, services, and activities to comply with Civil Rights

 Title VI and ADA Title II laws and reasonably provides:

 translation, interpretation, modifications, accommodations,

 alternative formats, auxiliary aids and services. To request

 these services, contact 503-823-7700, City TTY

 503-823-6868, Relay Service: 711.

 0
 80

 160

**Natural Resources** 

9310 SW 18th PI R212496

April 20. 2021