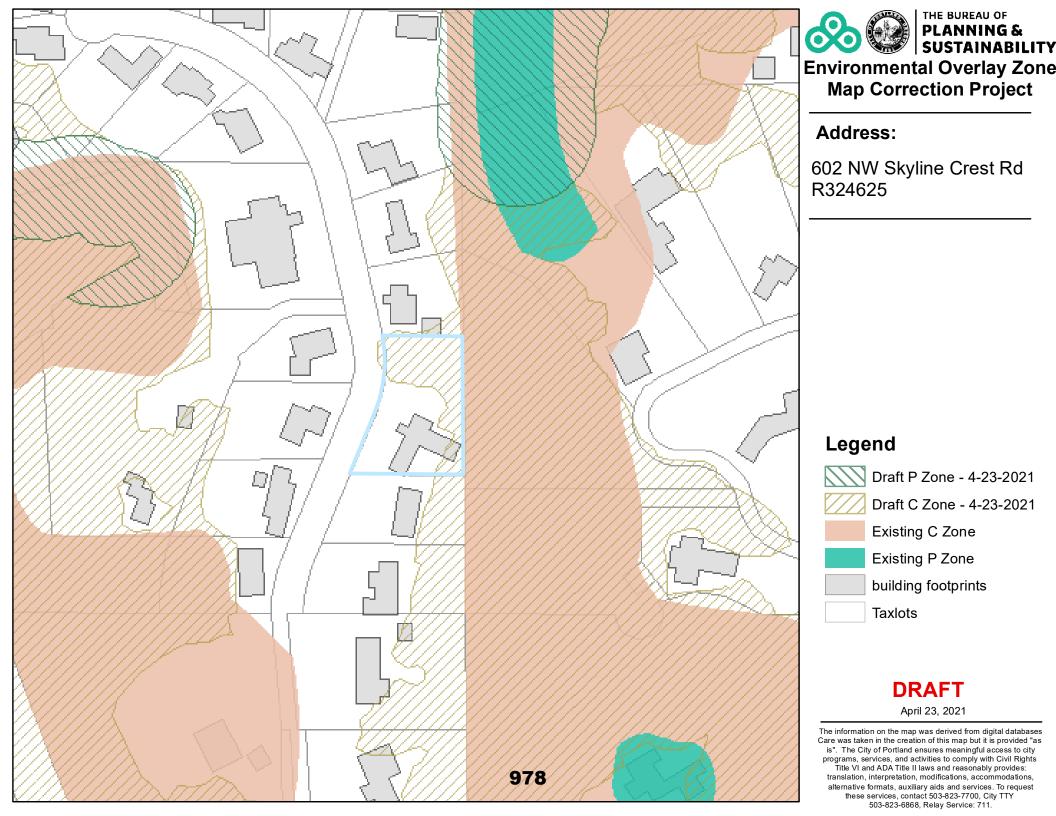

 alternative formats, auxiliary aids and services. To request

 these services, contact 503-823-7700, City TTY

 503-823-6868, Relay Service: 711.

 0
 80

 160

**Natural Resources** 

9310 SW 18th PI R212496

April 20. 2021

 The information on the map was derived from digital databases

 Care was taken in the creation of this map but it is provided "as

 is". The City of Portland ensures meaningful access to city

 programs, services, and activities to comply with Civil Rights

 Title VI and ADA Title II laws and reasonably provides:

 translation, interpretation, modifications, accommodations,

 alternative formats, auxiliary aids and services. To request

 these services, contact 503-823-7700, City TTY

 503-823-6868, Relay Service: 711.

 0
 80

 160 Feet