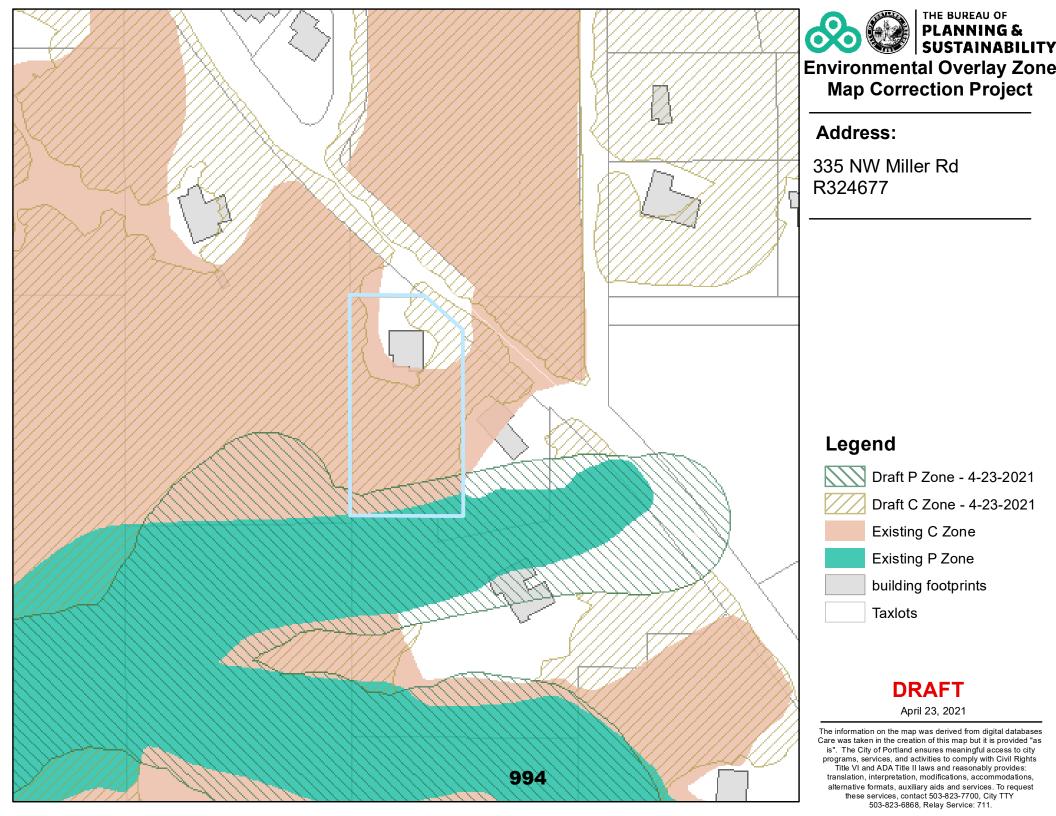

# DRAFT

April 23, 2021

Natural Resources - Before

335 NW Miller Rd R324677

#### Legend

#### April 20. 2021

 The information on the map was derived from digital databases

 Care was taken in the creation of this map but it is provided "as

 is". The City of Portland ensures meaningful access to city

 programs, services, and activities to comply with Civil Rights

 Title VI and ADA Title II laws and reasonably provides:

 translation, interpretation, modifications, accommodations,

 alternative formats, auxiliary aids and services. To request

 these services, contact 503-823-7700, City TTY

 503-823-6868, Relay Service: 711.

 0
 90

 180

Natural Resources - Before

5917 SW 30th Ave R328864