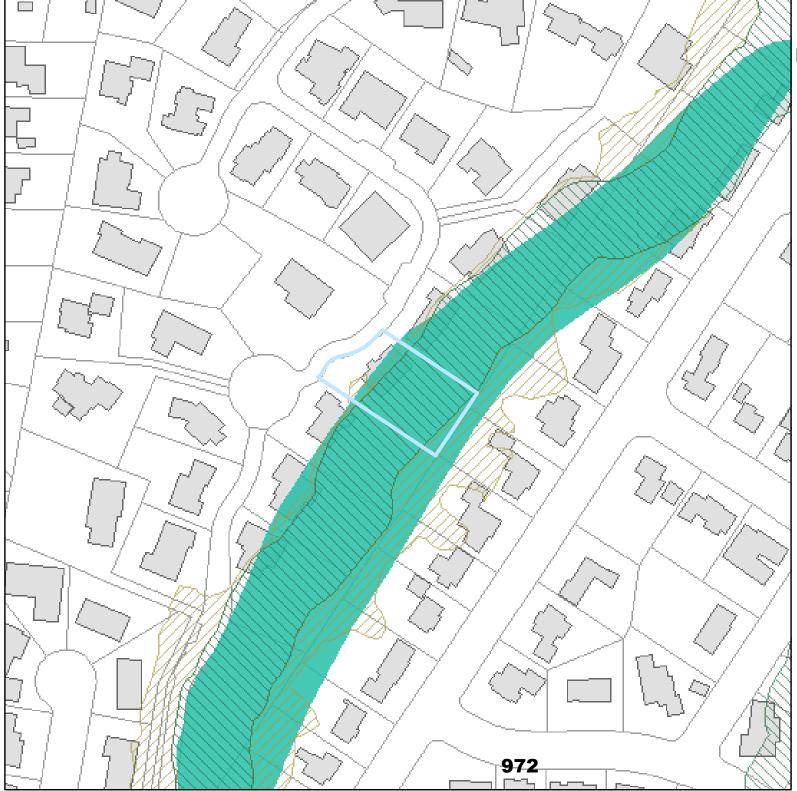

 these services, contact 503-823-7700, City TTY

 503-823-6868, Relay Service: 711.

 0
 75

 150

**Natural Resources** 

16253 NE Fargo R180657

Legend taxlots piped stream segment open stream channel Wetlands building footprints forest woodland shrubland herbaceous DRAFT