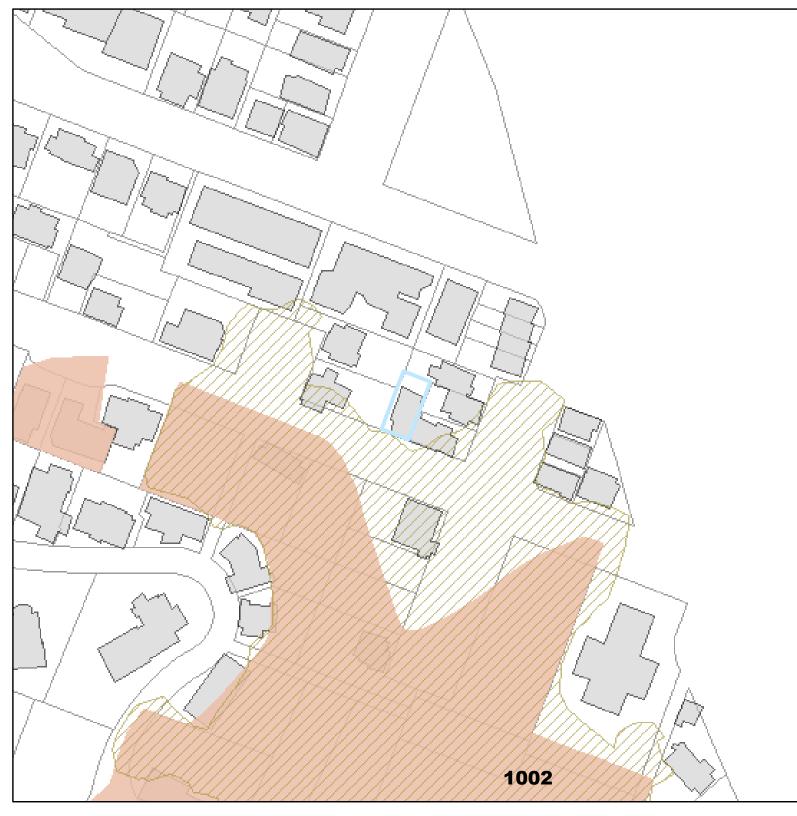

## Legend

Draft P Zone - 4-23-2021

Existing C Zone

Existing C Zone

Existing P Zone

building footprints

Taxlots

# DRAFT

April 23, 2021