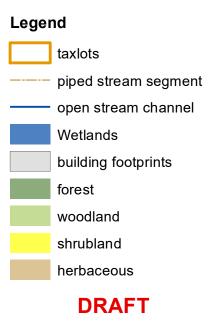

# Legend

Draft P Zone - 4-23-2021 Draft C Zone - 4-23-2021 Existing C Zone Existing P Zone building footprints Taxlots