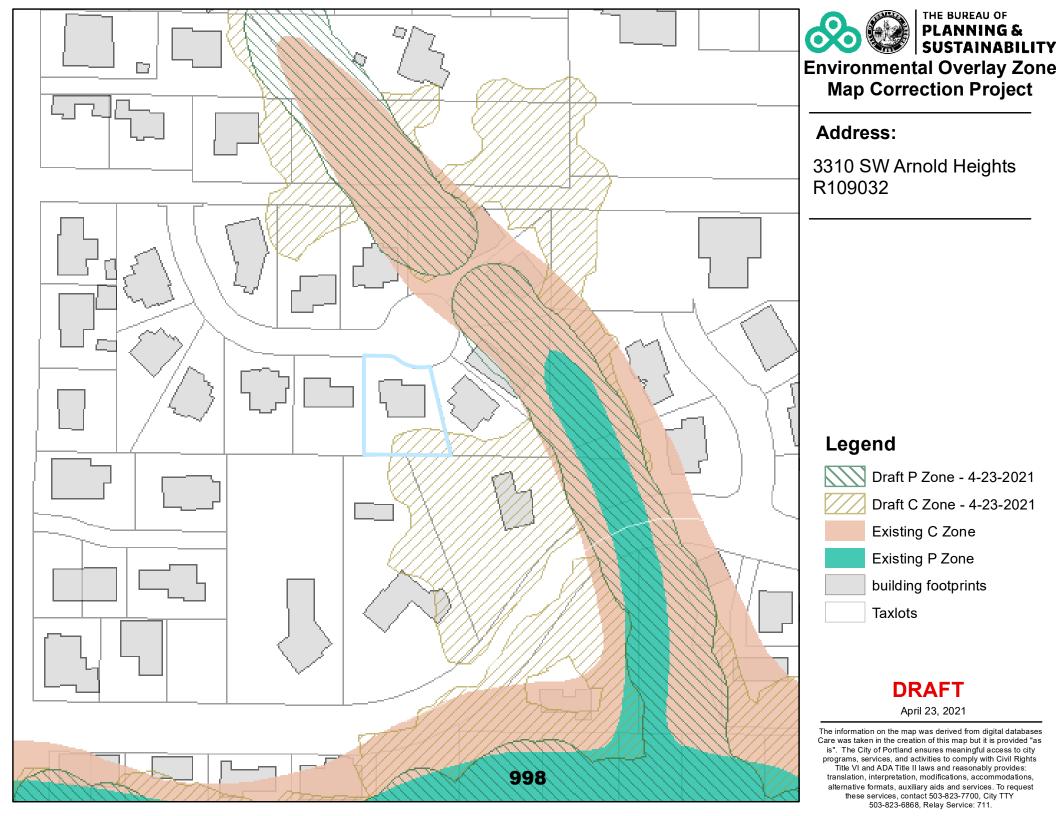

#### **Natural Resources**

3310 SW Arnold Heights R109032

#### April 20. 2021

 The information on the map was derived from digital databases

 Care was taken in the creation of this map but it is provided "as

 is". The City of Portland ensures meaningful access to city