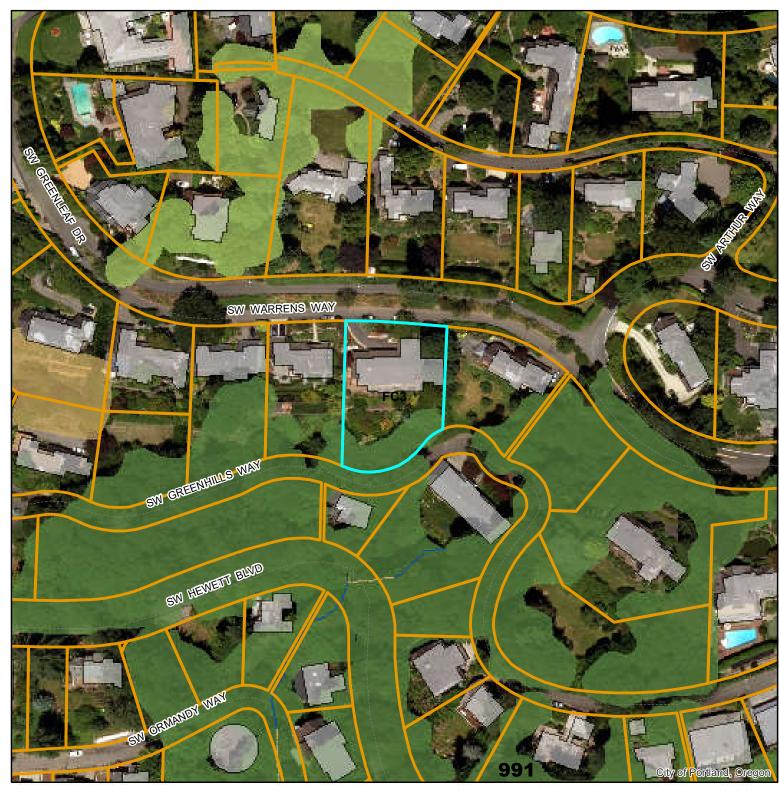

#### **Natural Resources**

4310 SW Warrens Way R172931

#### April 20. 2021

 The information on the map was derived from digital databases

 Care was taken in the creation of this map but it is provided "as

 is". The City of Portland ensures meaningful access to city

 programs, services, and activities to comply with Civil Rights

 Title VI and ADA Title II laws and reasonably provides:

 translation, interpretation, modifications, accommodations,

 alternative formats, auxiliary aids and services. To request

 these services, contact 503-823-7700, City TTY

 503-823-6868, Relay Service: 711.

 0
 80

## Address:

4310 SW Warrens Way R172931

# Legend

Existing C Zone

Existing P Zone

building footprints

Taxlots

# DRAFT

April 23, 2021

Natural Resources - Before

335 NW Miller Rd R324677