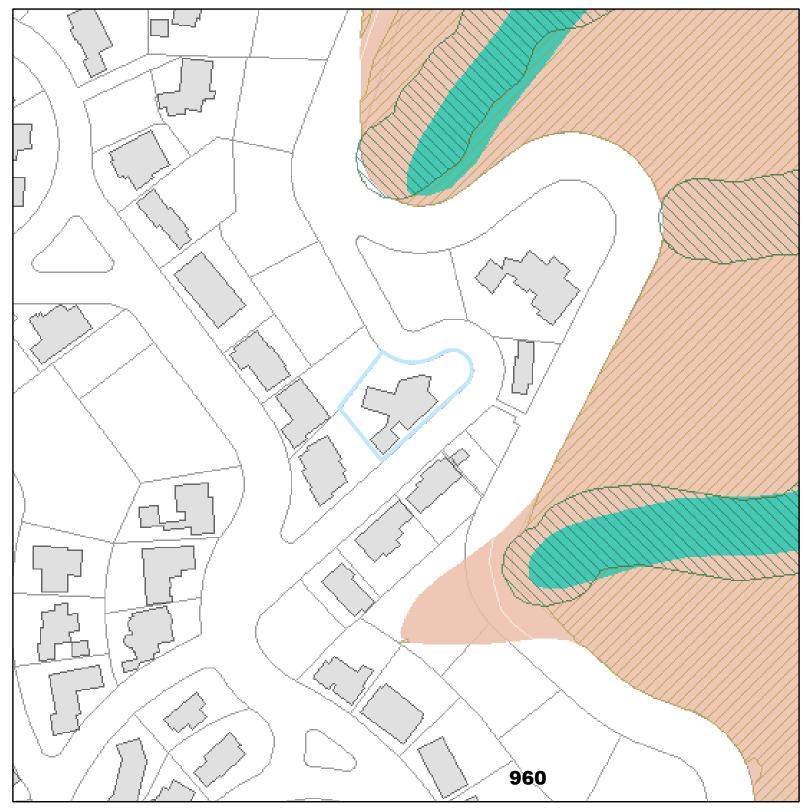

#### **Natural Resources**

11506 SW 41st Ave R302836

#### April 20. 2021

## Address:

11506 SW 41st Ave R302836

Legend

Draft P Zone - 4-23-2021

Draft C Zone - 4-23-2021

Existing C Zone

Existing P Zone

building footprints

Taxlots

## DRAFT

April 23, 2021