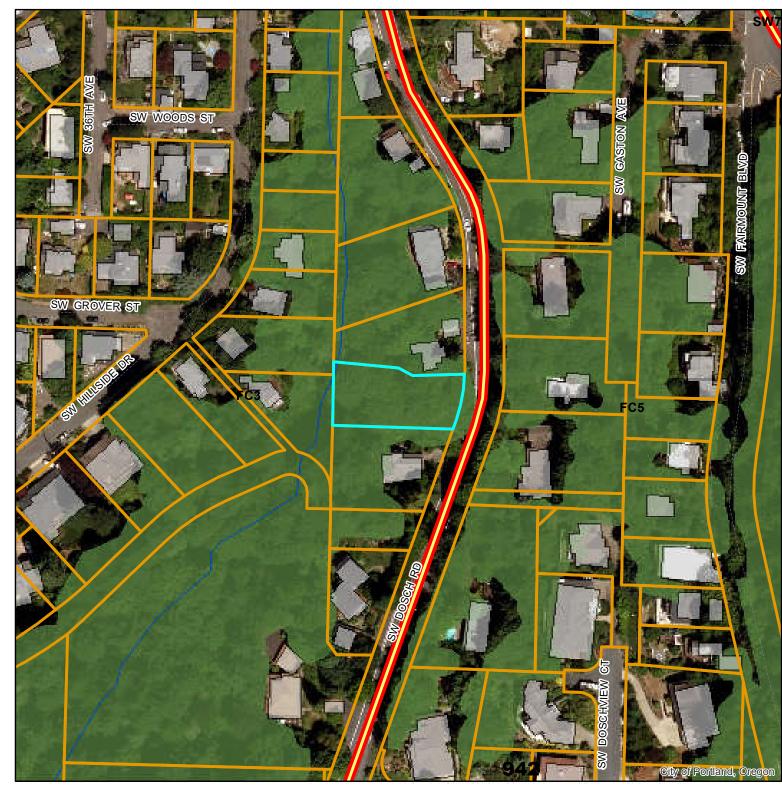

#### **Natural Resources**

3157 SW Dosch Rd R577747

## Address:

3157 SW Dosch Rd R577747

## Legend

Draft P Zone - 4-23-2021
Draft C Zone - 4-23-2021
Existing C Zone
Existing P Zone
building footprints

Taxlots

## DRAFT

April 23, 2021

**Natural Resources** 

2616 SW Fairmount Blvd R310573