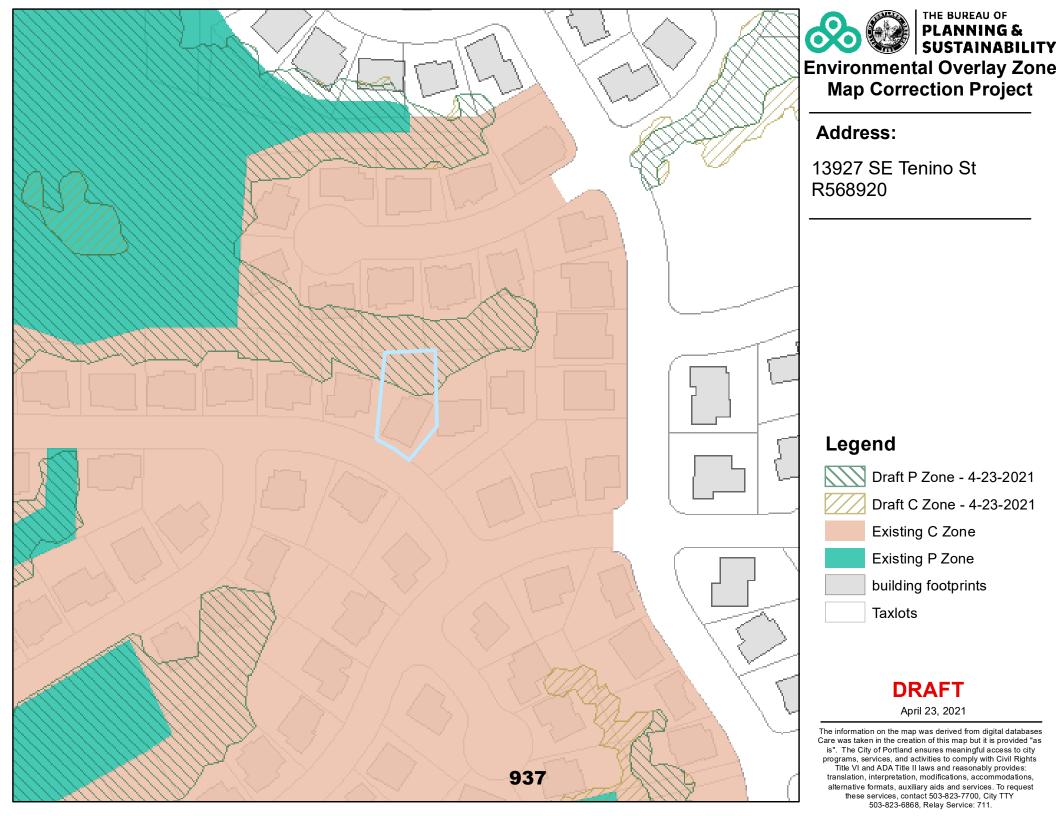

## DRAFT

April 23, 2021

**Natural Resources** 

13927 SE Tenino St R568920

#### April 20. 2021

 The information on the map was derived from digital databases

 Care was taken in the creation of this map but it is provided "as

 is". The City of Portland ensures meaningful access to city

 programs, services, and activities to comply with Civil Rights

 Title VI and ADA Title II laws and reasonably provides:

 translation, interpretation, modifications, accommodations,

 alternative formats, auxiliary aids and services. To request

 these services, contact 503-823-7700, City TTY

 503-823-6868, Relay Service: 711.

 0
 75

 150

**Natural Resources** 

12501 NW Creston Rd R175866

April 20. 2021

 The information on the map was derived from digital databases