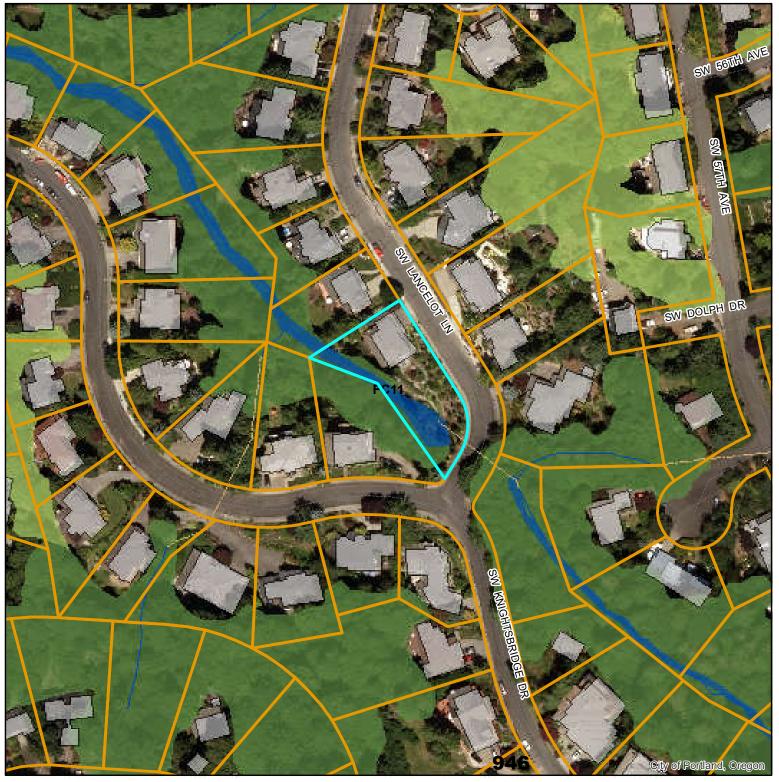

## DRAFT

April 23, 2021

**Natural Resources** 

9015 SW Lancelot Ln R110068

Legend

April 20. 2021

 The information on the map was derived from digital databases

 Care was taken in the creation of this map but it is provided "as

 is". The City of Portland ensures meaningful access to city

 programs, services, and activities to comply with Civil Rights

 Title VI and ADA Title II laws and reasonably provides:

 translation, interpretation, modifications, accommodations,

 alternative formats, auxiliary aids and services. To request

 these services, contact 503-823-7700, City TTY

 503-823-6868, Relay Service: 711.

 0
 85

 170

## THE BUREAU OF PLANNING & SUSTAINABILITY $\infty$ **Environmental Overlay Zone Map Correction Project**

## Address:

9015 SW Lancelot Ln R110068

## Legend

## DRAFT

April 23, 2021

**Natural Resources** 

5540 SW Hewett Blvd R327352

April 20. 2021

**Natural Resources** 

2125 NW 33rd Ave R307917

April 20. 2021