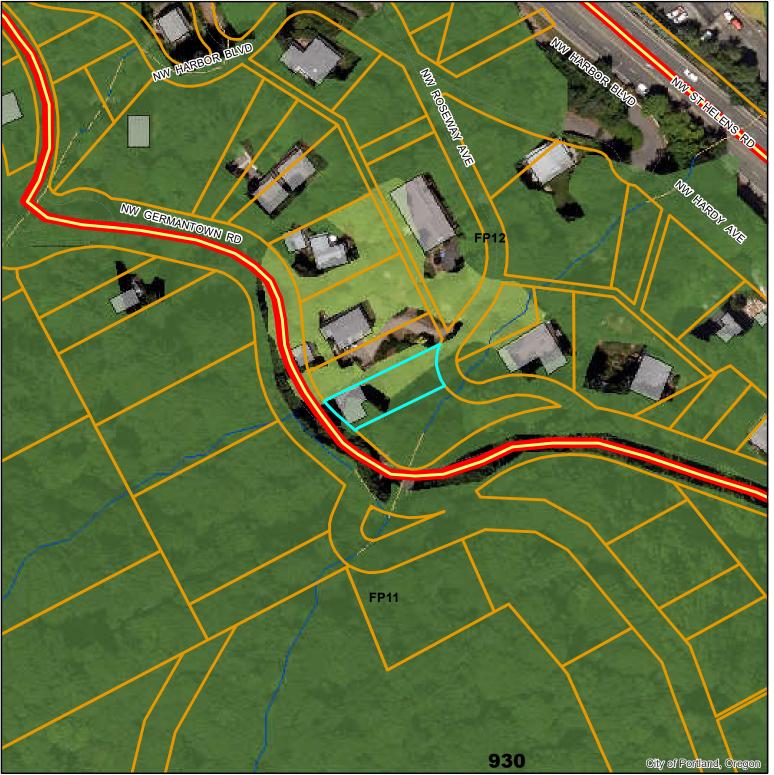

#### **Natural Resources**

9401 NW Germantown Rd R169403

### Legend

#### April 20. 2021

## Address:

9401 NW Germantown Rd R169403

## Legend

## DRAFT

April 23, 2021

**Natural Resources** 

13845 SE Tenino St R130196

Legend

April 20. 2021

 The information on the map was derived from digital databases

 Care was taken in the creation of this map but it is provided "as