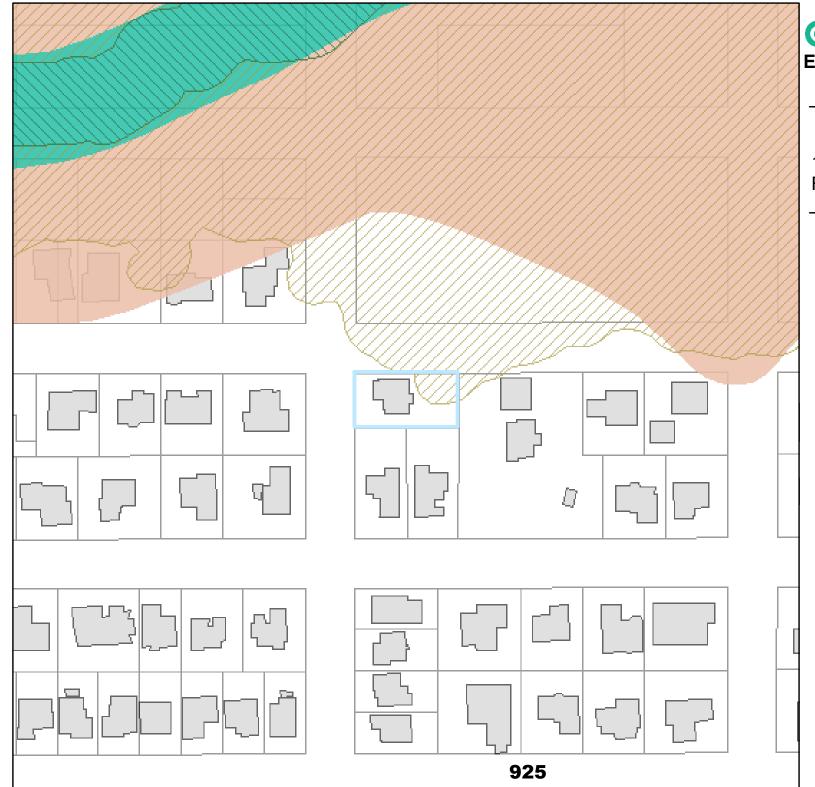

#### **Natural Resources**

3157 SW Dosch Rd R577747

### Legend

taxlots
piped stream segment
open stream channel
Wetlands
building footprints
forest
woodland
shrubland
herbaceous
DRAFT

#### April 20. 2021

 The information on the map was derived from digital databases

 Care was taken in the creation of this map but it is provided "as

 is". The City of Portland ensures meaningful access to city

## Address:

3157 SW Dosch Rd R577747

## Legend

Draft P Zone - 4-23-2021
Draft C Zone - 4-23-2021
Existing C Zone
Existing P Zone
building footprints

Taxlots