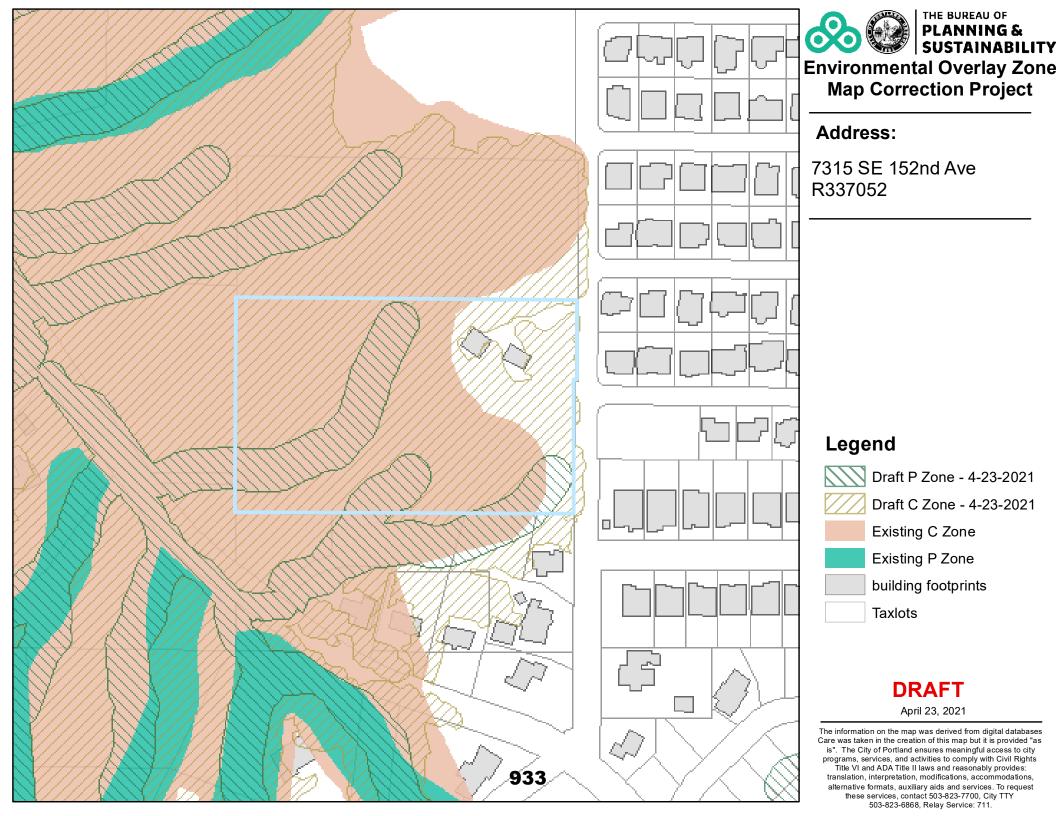

## DRAFT

April 23, 2021

**Natural Resources** 

13845 SE Tenino St R130196

Legend

April 20. 2021

 The information on the map was derived from digital databases

 Care was taken in the creation of this map but it is provided "as

 is". The City of Portland ensures meaningful access to city

 programs, services, and activities to comply with Civil Rights

 Title VI and ADA Title II laws and reasonably provides:

 translation, interpretation, modifications, accommodations,

## Address:

13845 SE Tenino St R130196

## Legend