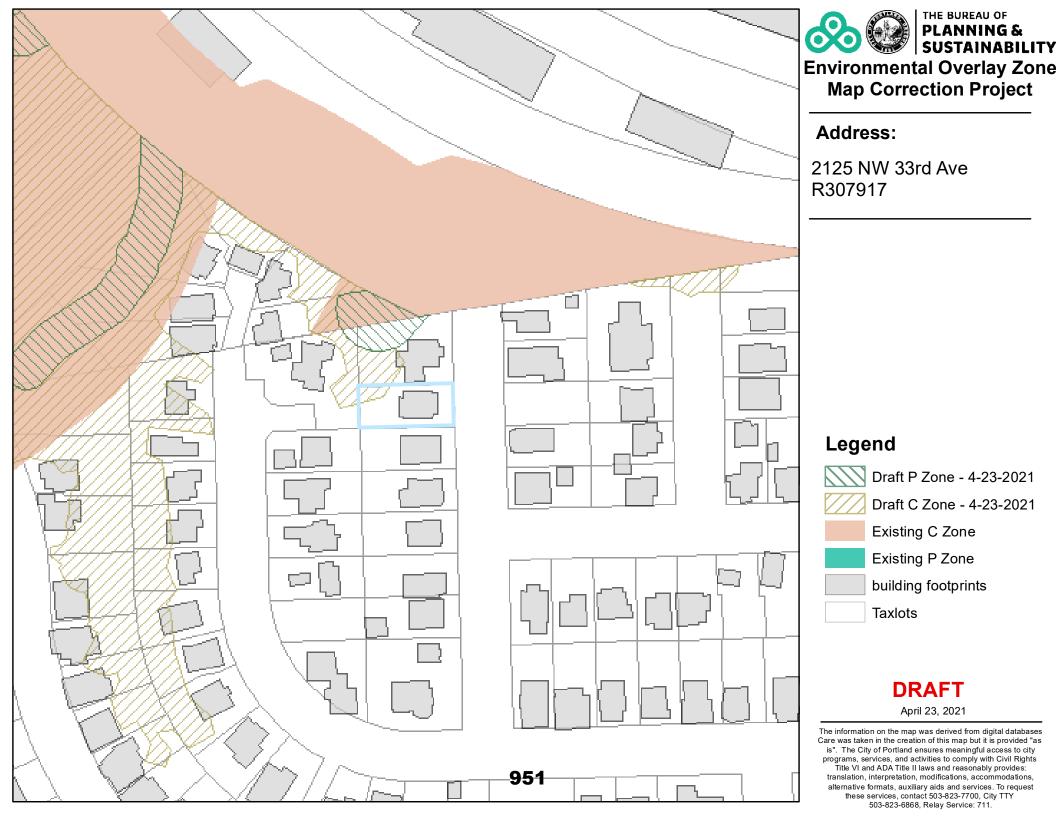

## DRAFT

April 23, 2021

**Natural Resources** 

5540 SW Hewett Blvd R327352

April 20. 2021

**Natural Resources** 

2125 NW 33rd Ave R307917

April 20. 2021

 The information on the map was derived from digital databases

 Care was taken in the creation of this map but it is provided "as

 is". The City of Portland ensures meaningful access to city

 programs, services, and activities to comply with Civil Rights

 Title VI and ADA Title II laws and reasonably provides:

 translation, interpretation, modifications, accommodations,

 alternative formats, auxiliary aids and services. To request

 these services, contact 503-823-7700, City TTY

 503-823-6868, Relay Service: 711.

 0
 75

 150