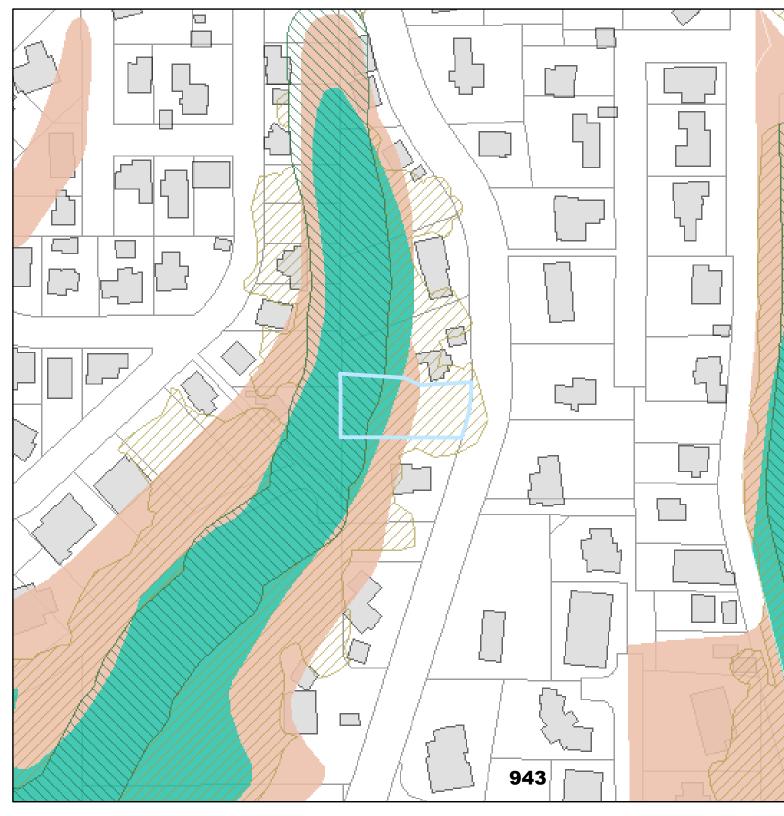

#### **Natural Resources**

3157 SW Dosch Rd R577747

## Address:

3157 SW Dosch Rd R577747

## Legend

Draft P Zone - 4-23-2021
Draft C Zone - 4-23-2021
Existing C Zone
Existing P Zone
building footprints

Taxlots

## DRAFT

April 23, 2021

**Natural Resources** 

2616 SW Fairmount Blvd R310573