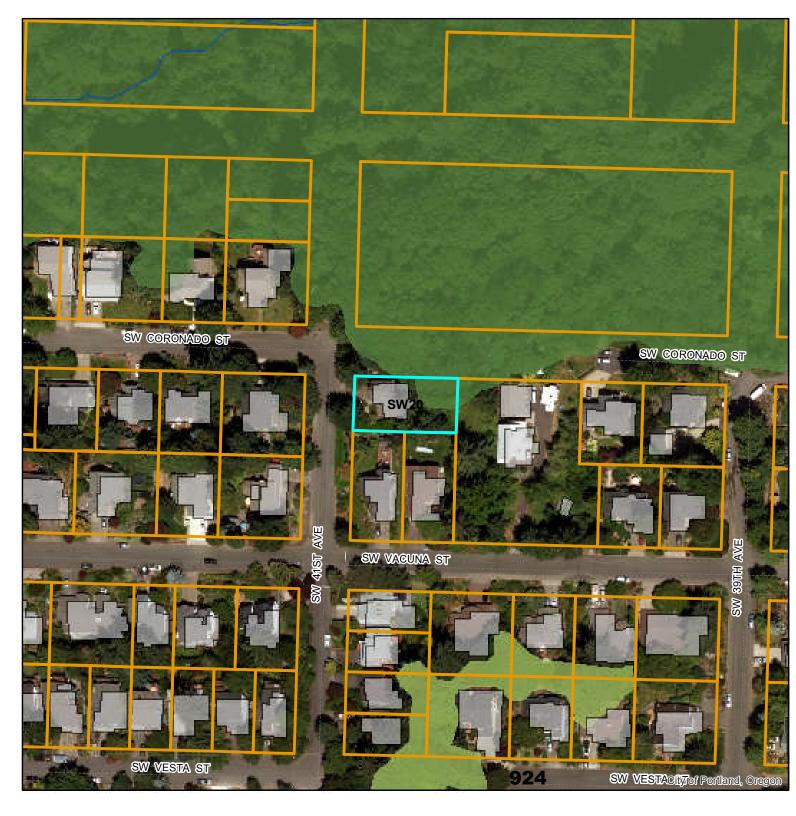

#### **Natural Resources**

11506 SW 41st Ave R302836

#### April 20. 2021

## Address:

11506 SW 41st Ave R302836

Legend

Draft P Zone - 4-23-2021

Draft C Zone - 4-23-2021

Existing C Zone

Existing P Zone

building footprints

Taxlots