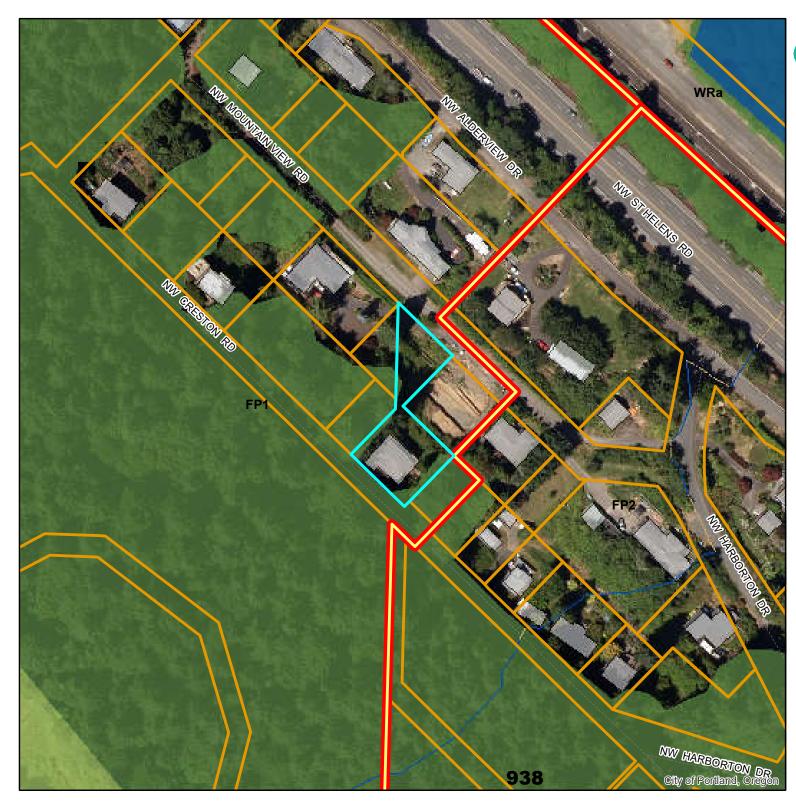

 these services, contact 503-823-7700, City TTY

 503-823-6868, Relay Service: 711.

 0
 75

 150

**Natural Resources** 

12501 NW Creston Rd R175866

April 20. 2021

 The information on the map was derived from digital databases

 Care was taken in the creation of this map but it is provided "as

 is". The City of Portland ensures meaningful access to city

 programs, services, and activities to comply with Civil Rights

 Title VI and ADA Title II laws and reasonably provides:

 translation, interpretation, modifications, accommodations,

 alternative formats, auxiliary aids and services. To request

 these services, contact 503-823-7700, City TTY

 503-823-6868, Relay Service: 711.

 0
 90

 180

## Address:

12501 NW Creston Rd R175866

## Legend

## DRAFT

April 23, 2021