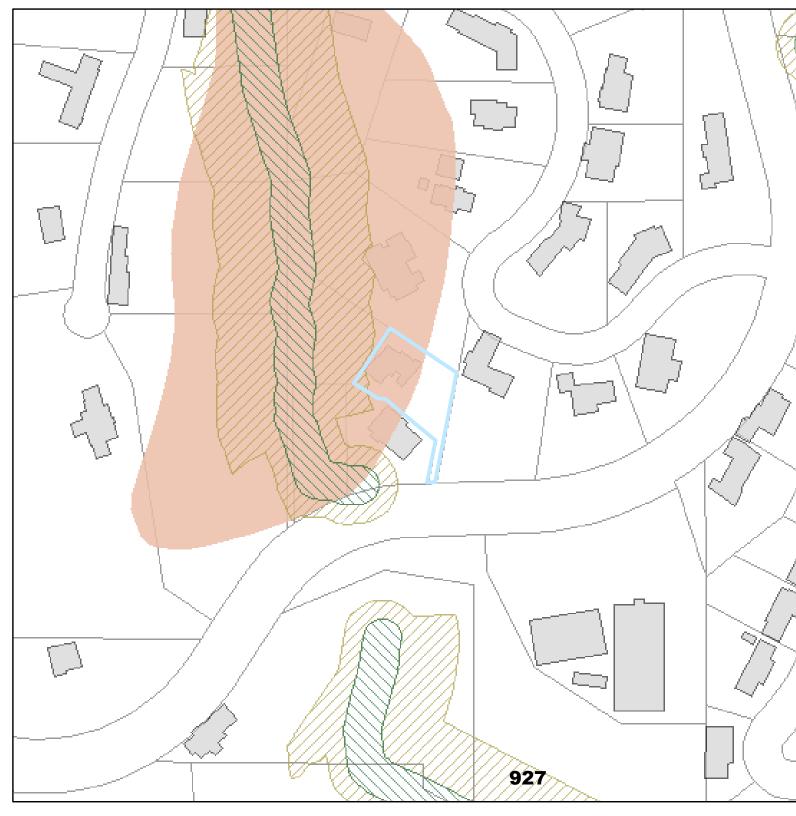

## DRAFT

April 23, 2021

**Natural Resources** 

1240 SW 60th Ave R704695

April 20. 2021

THE BUREAU OF PLANNING & SUSTAINABILITY Environmental Overlay Zone Map Correction Project

## Address:

1240 SW 60th Ave R704695

## Legend

- Draft P Zone 4-23-2021
  - // Draft C Zone 4-23-2021
  - Existing C Zone
  - Existing P Zone
  - building footprints
  - Taxlots