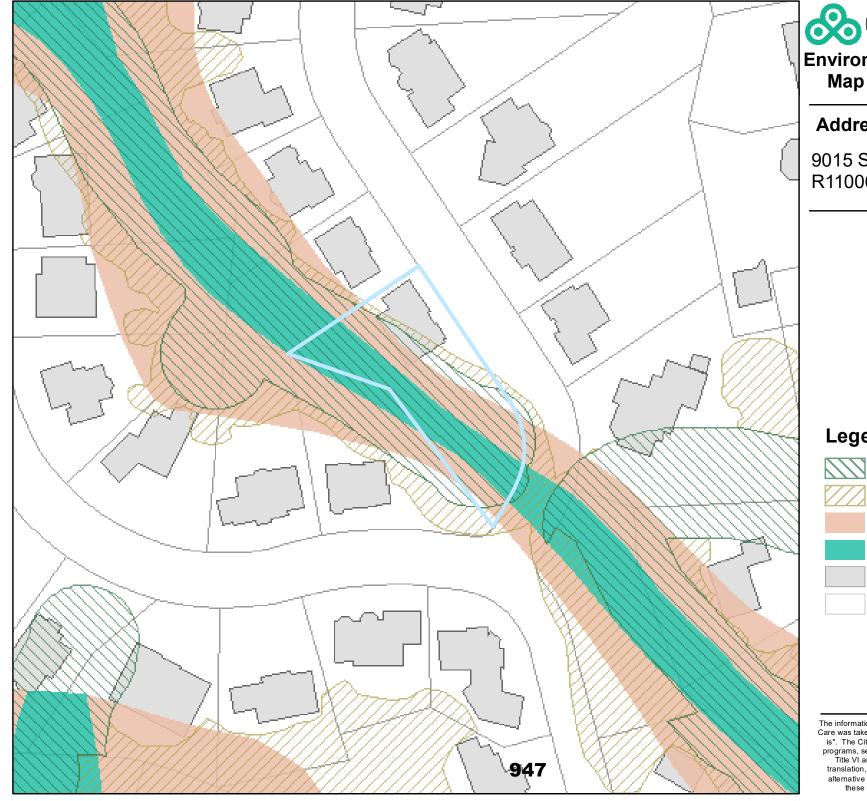

## DRAFT

April 23, 2021

**Natural Resources** 

9015 SW Lancelot Ln R110068

Legend

April 20. 2021

 The information on the map was derived from digital databases

 Care was taken in the creation of this map but it is provided "as

 is". The City of Portland ensures meaningful access to city

 programs, services, and activities to comply with Civil Rights

 Title VI and ADA Title II laws and reasonably provides:

 translation, interpretation, modifications, accommodations,

 alternative formats, auxiliary aids and services. To request

 these services, contact 503-823-7700, City TTY

 503-823-6868, Relay Service: 711.

 0
 85

 170

## THE BUREAU OF PLANNING & SUSTAINABILITY $\infty$ **Environmental Overlay Zone Map Correction Project**

## Address:

9015 SW Lancelot Ln R110068

## Legend

## DRAFT

April 23, 2021

**Natural Resources** 

5540 SW Hewett Blvd R327352

April 20. 2021

**Natural Resources** 

2125 NW 33rd Ave R307917

April 20. 2021