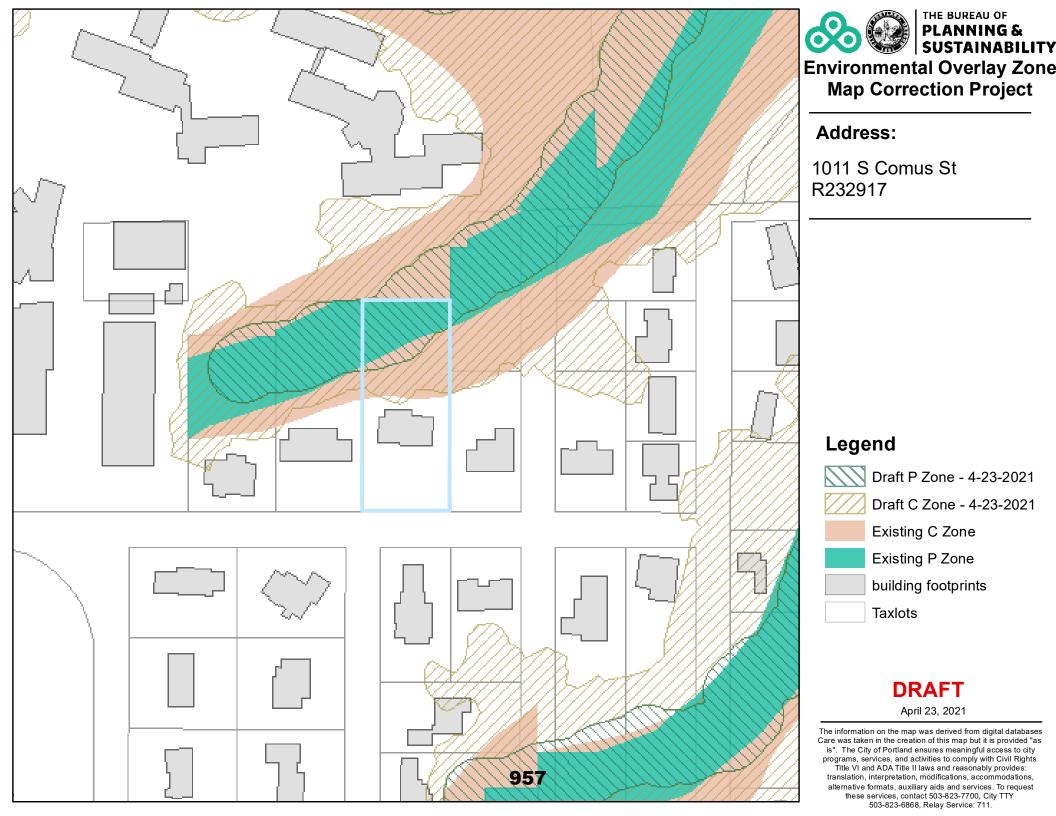

 these services, contact 503-823-7700, City TTY

 503-823-6868, Relay Service: 711.

 0
 75

 150 Feet

**Natural Resources** 

1011 S Comus St R232917

## April 20. 2021

 The information on the map was derived from digital databases

 Care was taken in the creation of this map but it is provided "as

 is". The City of Portland ensures meaningful access to city

 programs, services, and activities to comply with Civil Rights

 Title VI and ADA Title II laws and reasonably provides:

 translation, interpretation, modifications, accommodations,

 alternative formats, auxiliary aids and services. To request

 these services, contact 503-823-7700, City TTY

 503-823-6868, Relay Service: 711.

 0
 90

 180