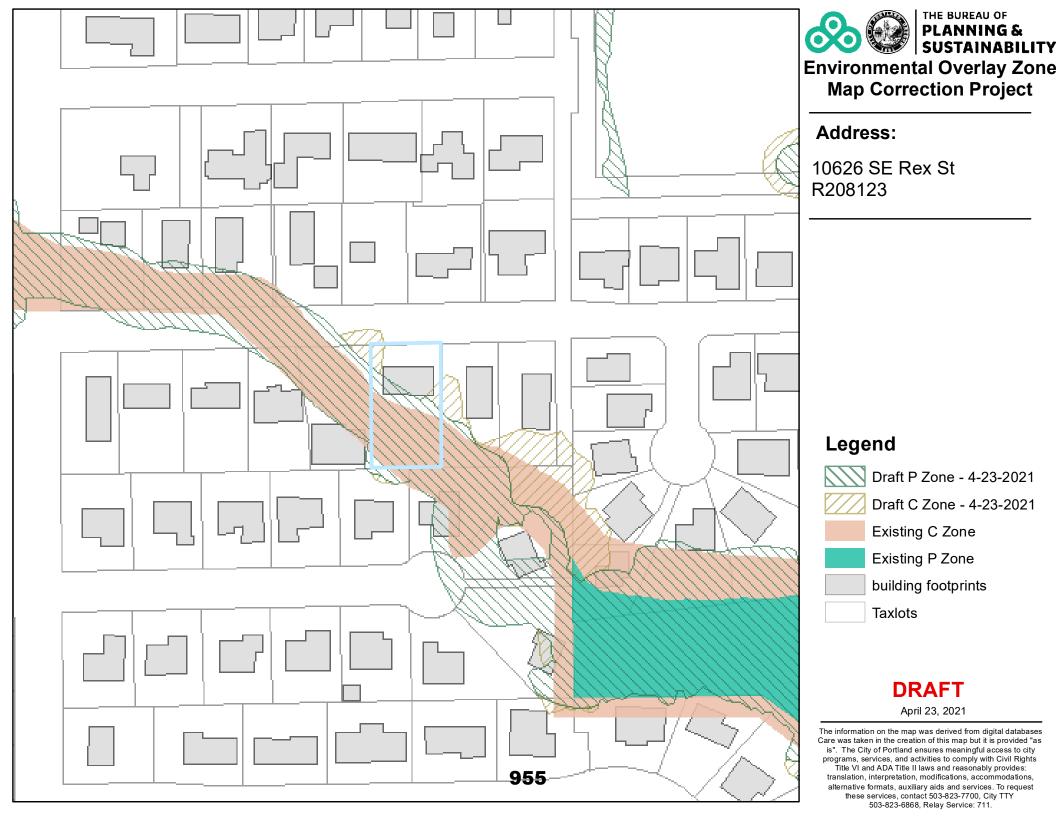

#### **Natural Resources**

10626 SE Rex St R208123

#### April 20. 2021

 The information on the map was derived from digital databases

 Care was taken in the creation of this map but it is provided "as

 is". The City of Portland ensures meaningful access to city

 programs, services, and activities to comply with Civil Rights

 Title VI and ADA Title II laws and reasonably provides:

 translation, interpretation, modifications, accommodations,

 alternative formats, auxiliary aids and services. To request

 these services, contact 503-823-7700, City TTY

 503-823-6868, Relay Service: 711.

 0
 75

 150 Feet

**Natural Resources** 

1011 S Comus St R232917