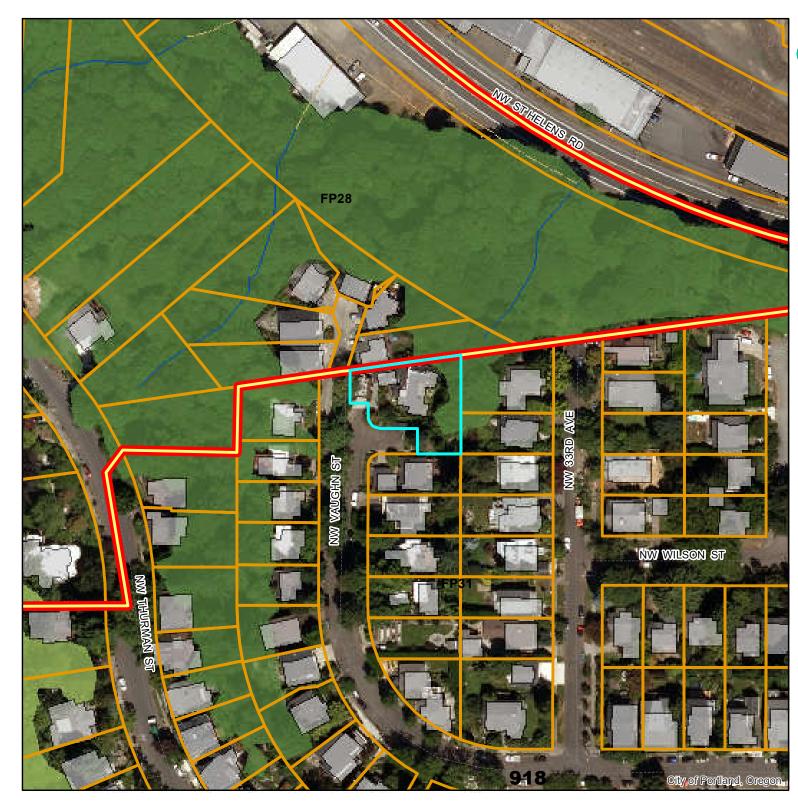

**Natural Resources** 

3435 NW Vaughn St R307925

April 20. 2021

 The information on the map was derived from digital databases

 Care was taken in the creation of this map but it is provided "as

 is". The City of Portland ensures meaningful access to city

 programs, services, and activities to comply with Civil Rights

 Title VI and ADA Title II laws and reasonably provides:

 translation, interpretation, modifications, accommodations,

 alternative formats, auxilary aids and services. To request

 these services, contact 503-823-7700, City TTY

 503-823-6868, Relay Service: 711.

 0
 75

 150