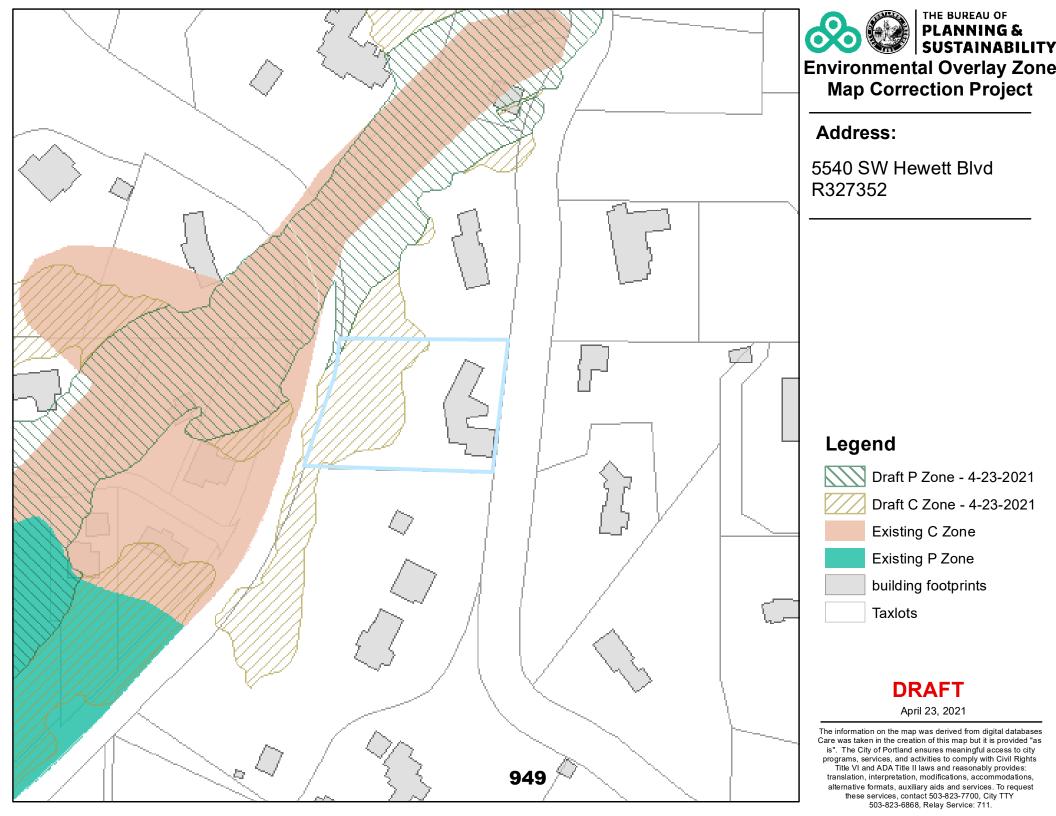

## DRAFT

April 23, 2021

**Natural Resources** 

5540 SW Hewett Blvd R327352

April 20. 2021

**Natural Resources** 

2125 NW 33rd Ave R307917

April 20. 2021