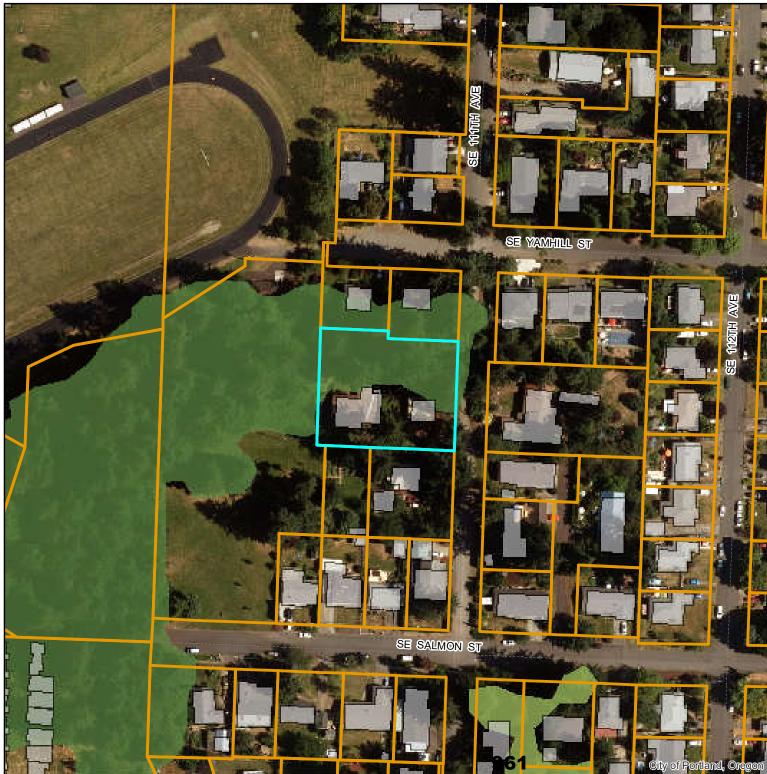

## DRAFT

April 23, 2021

**Natural Resources** 

1240 SW 60th Ave R704695

April 20. 2021

THE BUREAU OF PLANNING & SUSTAINABILITY Environmental Overlay Zone Map Correction Project

## Address:

1240 SW 60th Ave R704695

## Legend

- Draft P Zone 4-23-2021
  - // Draft C Zone 4-23-2021
  - Existing C Zone
  - Existing P Zone
  - building footprints
  - Taxlots

## DRAFT

April 23, 2021