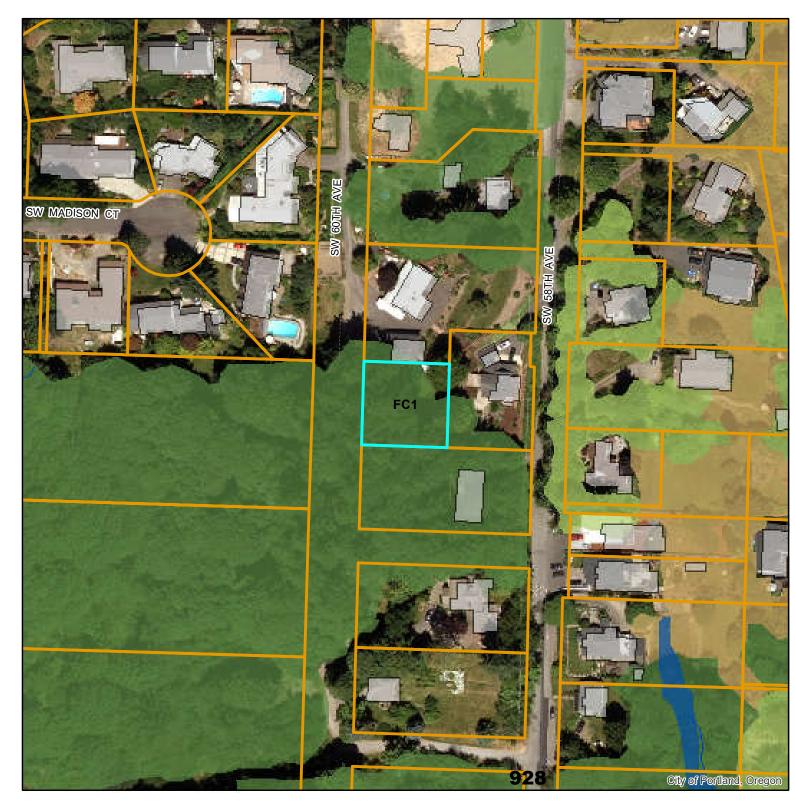

## DRAFT

April 23, 2021

**Natural Resources** 

1240 SW 60th Ave R704695

April 20. 2021

THE BUREAU OF PLANNING & SUSTAINABILITY Environmental Overlay Zone Map Correction Project

## Address:

1240 SW 60th Ave R704695

## Legend

- Draft P Zone 4-23-2021
  - // Draft C Zone 4-23-2021
  - Existing C Zone
  - Existing P Zone
  - building footprints
  - Taxlots