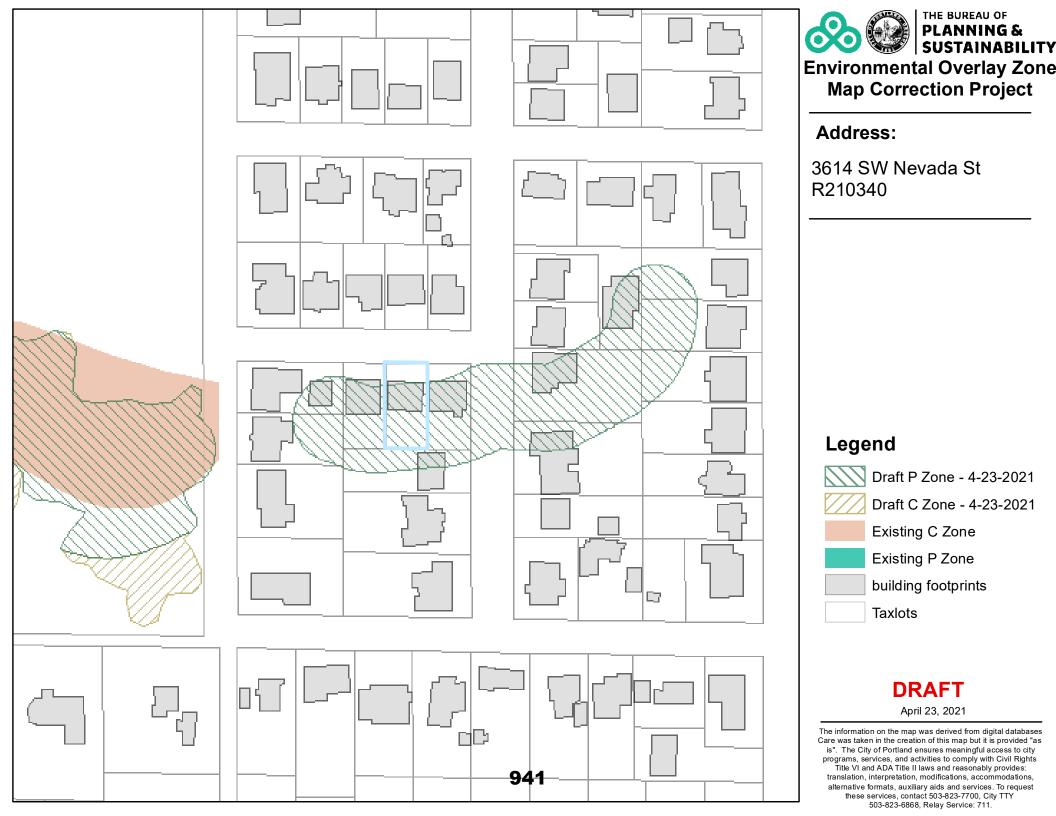

#### **Natural Resources**

3614 SW Nevada St R210340

#### April 20. 2021

 The information on the map was derived from digital databases

 Care was taken in the creation of this map but it is provided "as

 is". The City of Portland ensures meaningful access to city

 programs, services, and activities to comply with Civil Rights

 Title VI and ADA Title II laws and reasonably provides:

 translation, interpretation, modifications, accommodations,

 alternative formats, auxiliary aids and services. To request

 these services, contact 503-823-7700, City TTY

 503-823-6868, Relay Service: 711.

 0
 75

 150 Feet