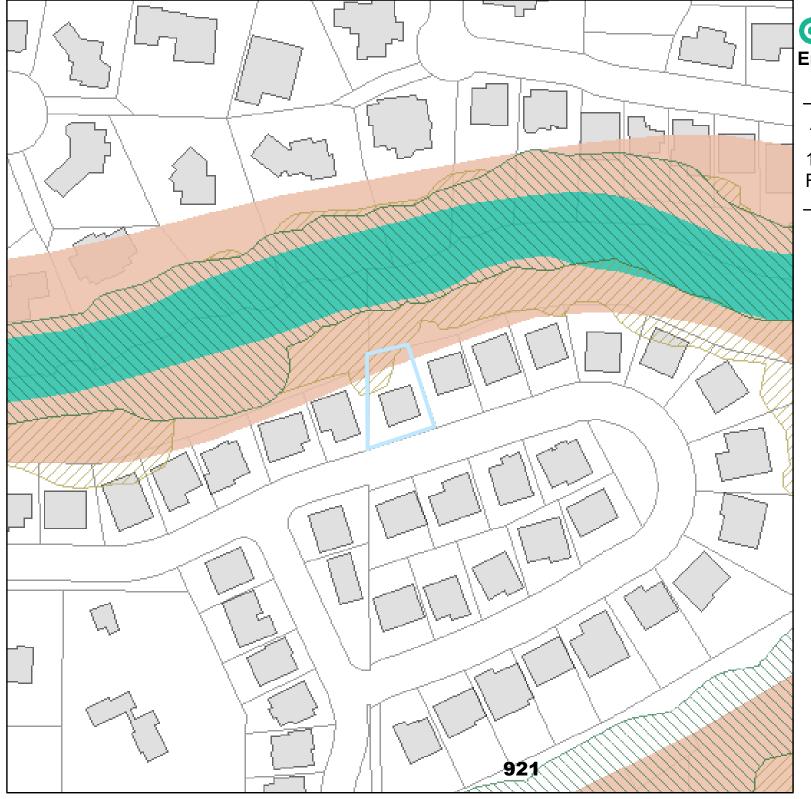

#### **Natural Resources**

3157 SW Dosch Rd R577747

### Legend

taxlots
piped stream segment
open stream channel
Wetlands
building footprints
forest
woodland
shrubland
herbaceous
DRAFT

## Address:

3157 SW Dosch Rd R577747

## Legend

Draft P Zone - 4-23-2021
Draft C Zone - 4-23-2021
Existing C Zone
Existing P Zone
building footprints

Taxlots