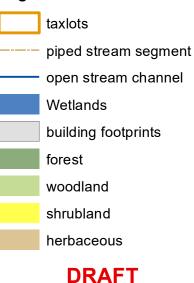

## Address:

2616 SW Fairmount Blvd R310573

## Legend

## DRAFT

April 23, 2021

**Natural Resources** 

9015 SW Lancelot Ln R110068

Legend

April 20. 2021

 The information on the map was derived from digital databases

 Care was taken in the creation of this map but it is provided "as