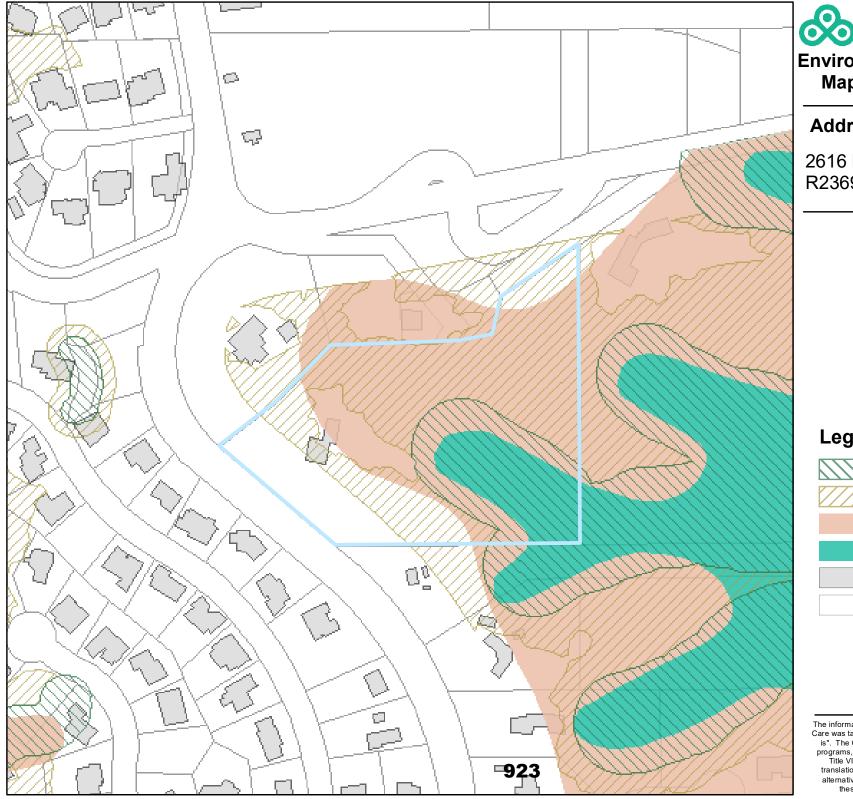

#### **Natural Resources**

2616 NW Skyline Blvd R236948

## Address:

2616 NW Skyline Blvd R236948

## Legend