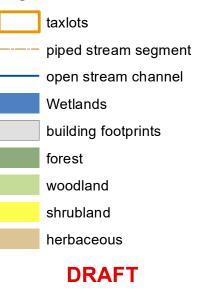

 these services, contact 503-823-7700, City TTY

 503-823-6868, Relay Service: 711.

 0
 80

 160

**Ezones Before** 

4243 SW McDonnell Ter R178169

### Legend

April 20. 2021

 The information on the map was derived from digital databases

 Care was taken in the creation of this map but it is provided "as

 is". The City of Portland ensures meaningful access to city

## Address:

4243 SW McDonnell Ter R178169

## Legend