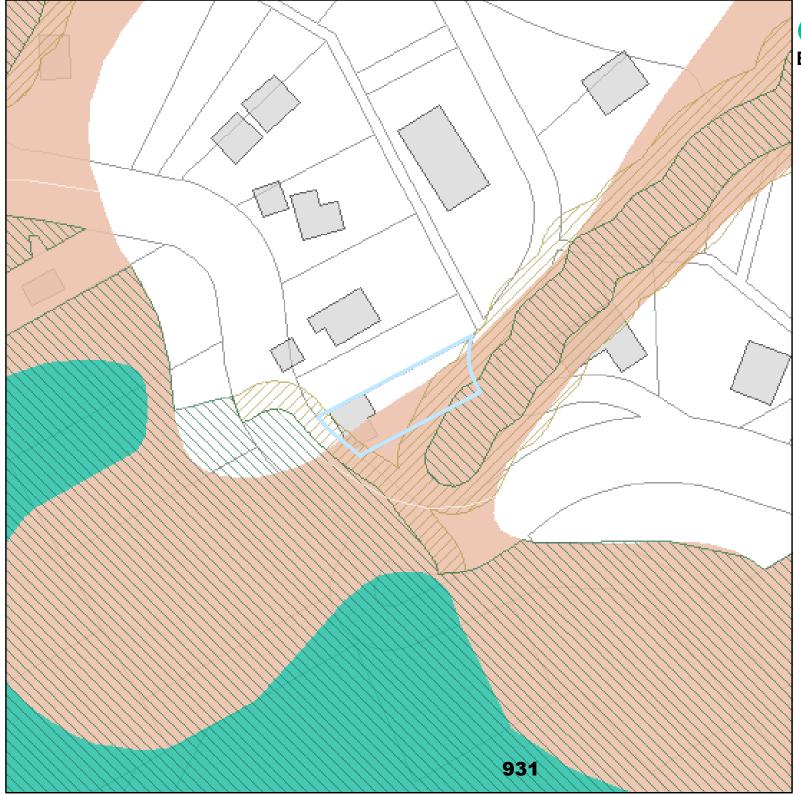

## Address:

11506 SW 41st Ave R302836

Legend

Draft P Zone - 4-23-2021

Draft C Zone - 4-23-2021

Existing C Zone

Existing P Zone

building footprints

Taxlots

## DRAFT

April 23, 2021