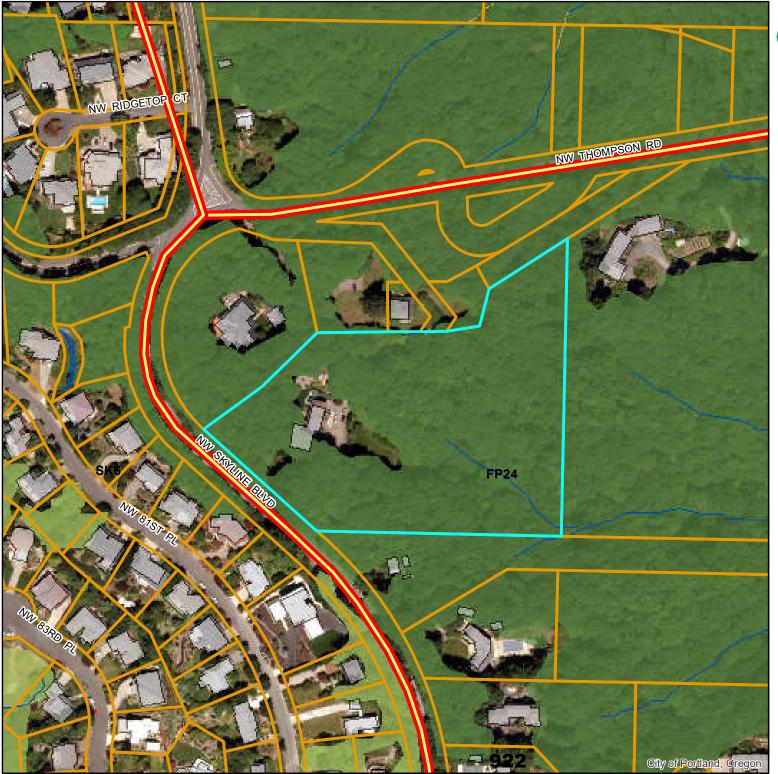

#### **Natural Resources**

11506 SW 41st Ave R302836

## Address:

11506 SW 41st Ave R302836

Legend

Draft P Zone - 4-23-2021

Draft C Zone - 4-23-2021

Existing C Zone

Existing P Zone

building footprints