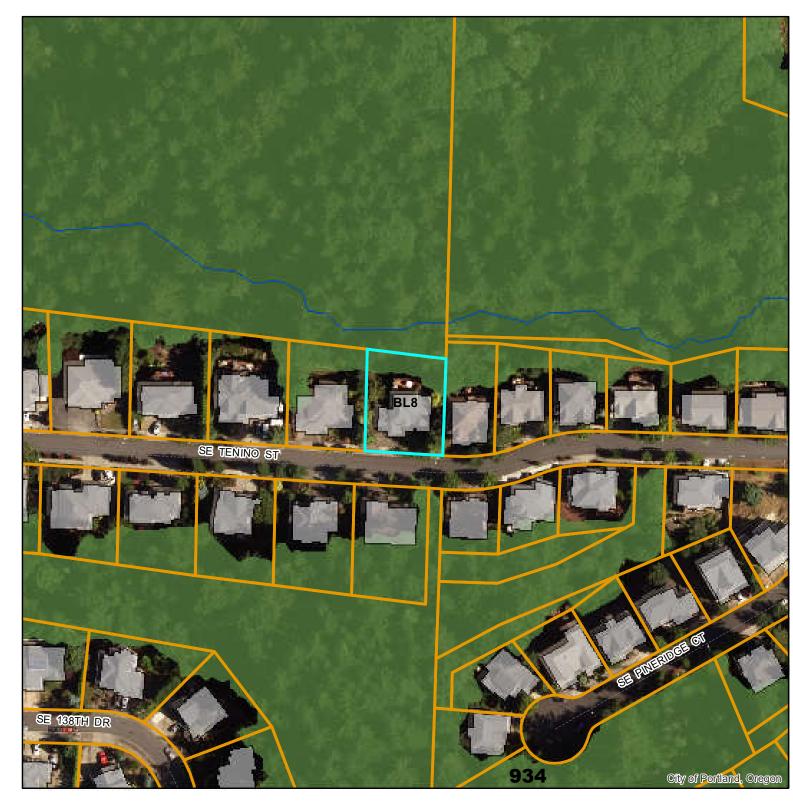

## DRAFT

April 23, 2021

**Natural Resources** 

13845 SE Tenino St R130196

Legend

April 20. 2021

 The information on the map was derived from digital databases

 Care was taken in the creation of this map but it is provided "as

## Address:

13845 SE Tenino St R130196

## Legend