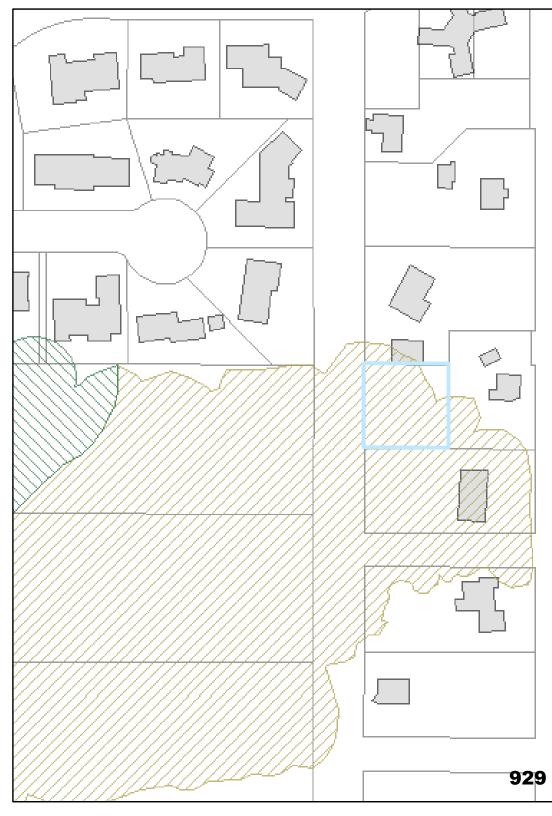

#### **Natural Resources**

9401 NW Germantown Rd R169403

### Legend

#### April 20. 2021

## Address:

9401 NW Germantown Rd R169403

## Legend

## DRAFT

April 23, 2021

**Natural Resources** 

13845 SE Tenino St R130196

Legend

April 20. 2021

 The information on the map was derived from digital databases

 Care was taken in the creation of this map but it is provided "as