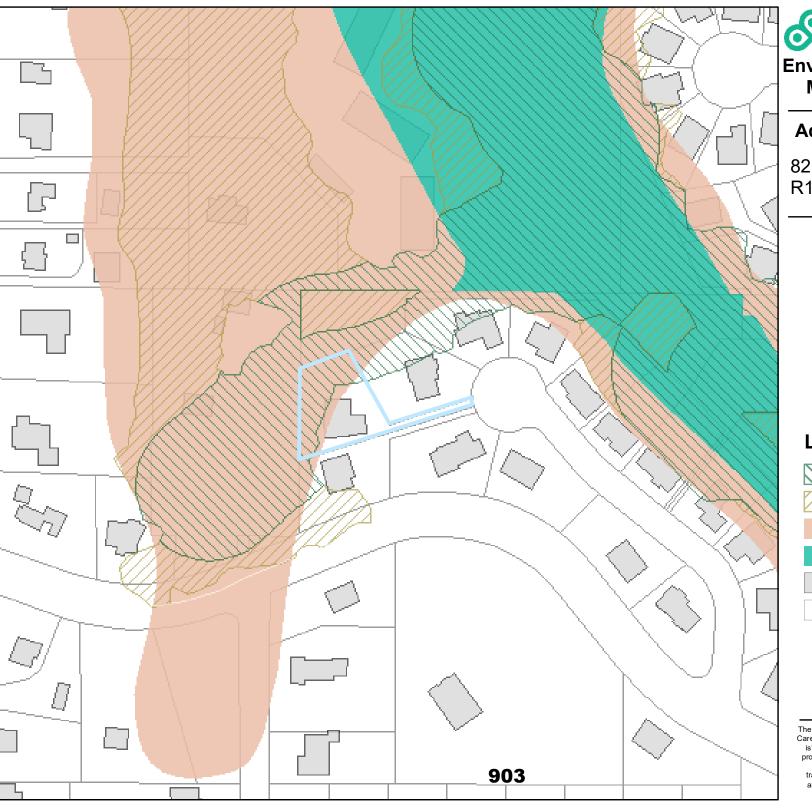

# Legend

Draft P Zone - 4-23-2021

Draft C Zone - 4-23-2021

Existing C Zone

Existing P Zone

building footprints

Taxlots

#### **DRAFT**

April 23, 2021

**Natural Resources** 

3930 SE 162nd Ave R237765