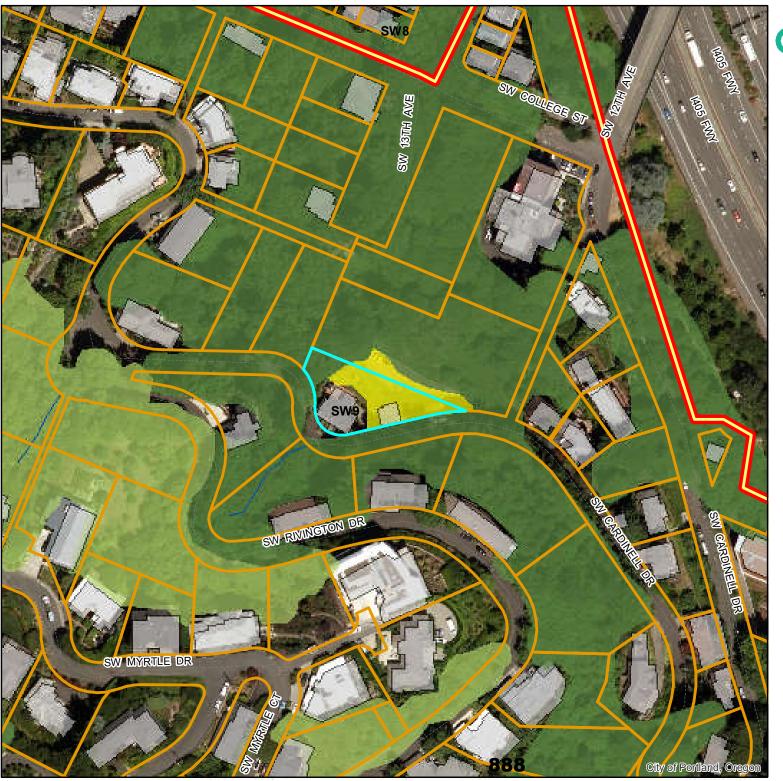

### THE BUREAU OF PLANNING & SUSTAINABILITY **Environmental Overlay Zone Map Correction Project**

Riverview Abbey

- Draft P Zone 4-23-2021
- Draft C Zone 4-23-2021
- Existing C Zone
- Existing P Zone
- building footprints
- **Taxlots**