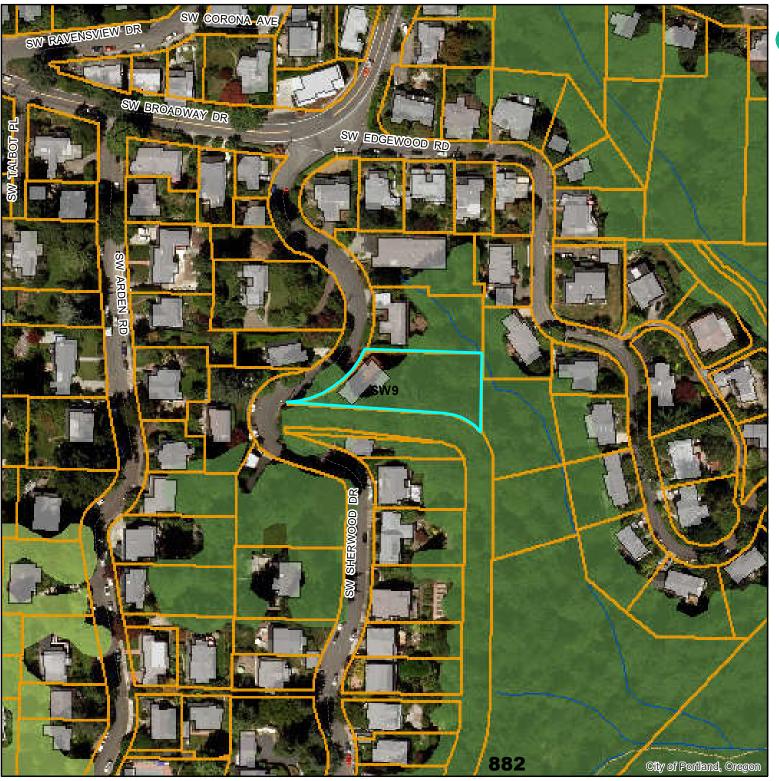

#### **DRAFT**

April 23, 2021

**Natural Resources - After** 

2340 SW Sherwood Dr R173420

#### Legend

taxlots

---- piped stream segment

open stream channel

Wetlands

building footprints

forest

woodland

shrubland

herbaceous

**DRAFT** 

April 20. 2021

2340 SW Sherwood Dr R173420