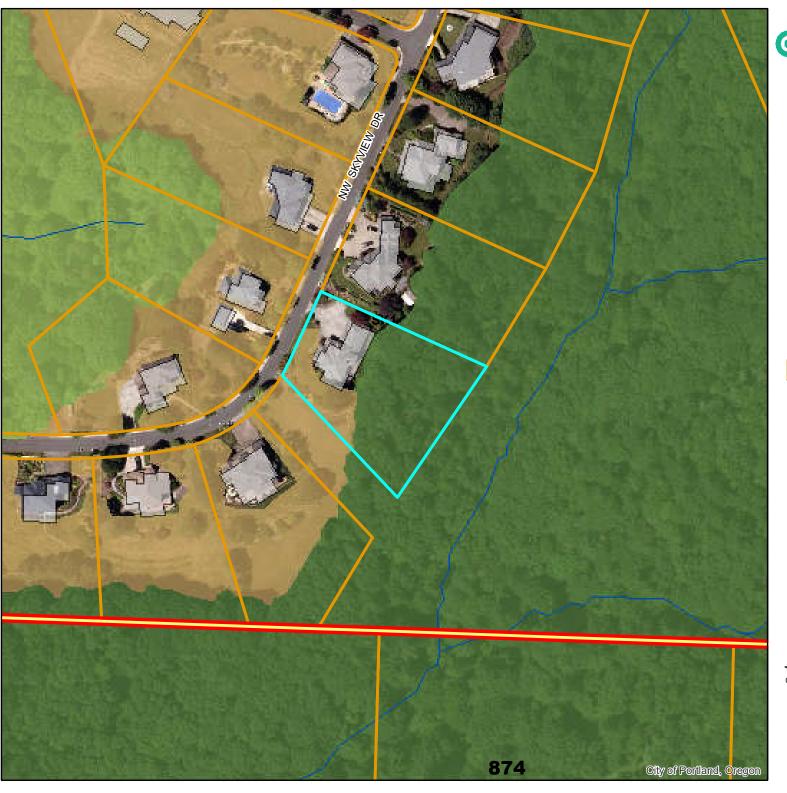

**Natural Resources** 

9634 NW Skyview Dr R233984

#### Legend

taxlots

---- piped stream segment

open stream channel

Wetlands

building footprints

forest

woodland

shrubland

herbaceous

#### **DRAFT**

April 20. 2021

9634 NW Skyview Dr R233984