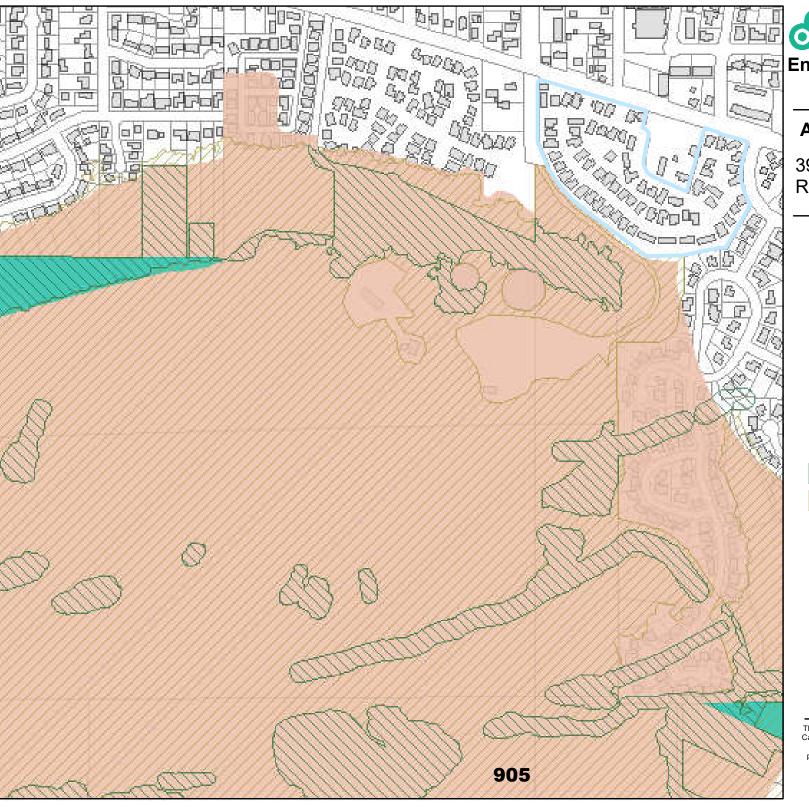

### THE BUREAU OF PLANNING & SUSTAINABILITY **Environmental Overlay Zone Map Correction Project**

Riverview Abbey

- Draft P Zone 4-23-2021
- Draft C Zone 4-23-2021
- Existing C Zone
- Existing P Zone
- building footprints
- **Taxlots**