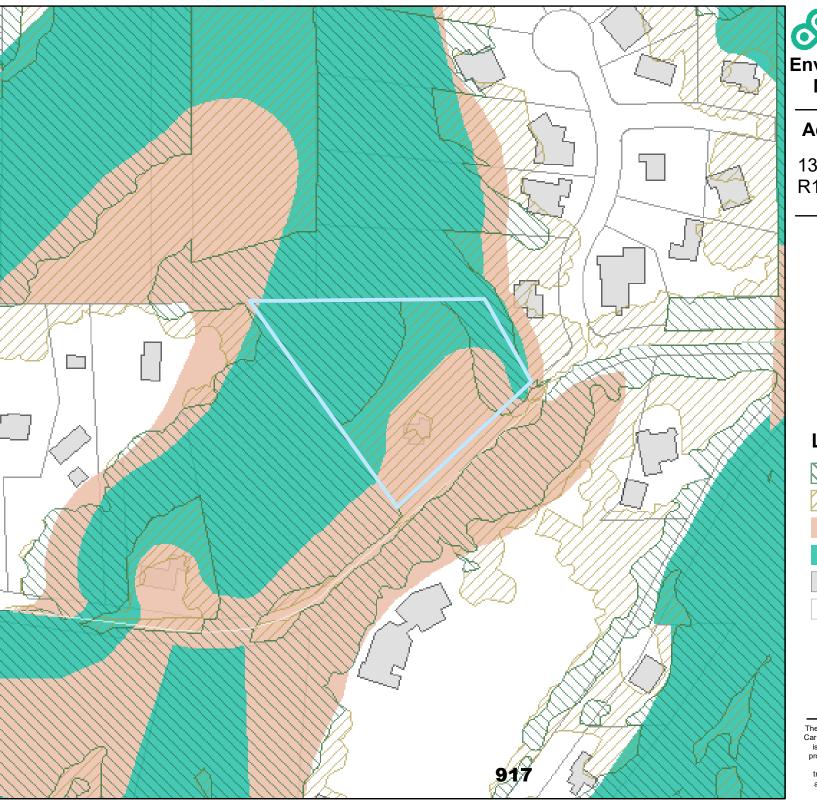

### **DRAFT**

April 23, 2021

**Natural Resources** 

13153 SE Flavel R178532

#### Legend

taxlots

---- piped stream segment

open stream channel

Wetlands

building footprints

forest

woodland

shrubland

Siliubialiu

herbaceous

#### **DRAFT**

April 20. 2021

The information on the map was derived from digital databases Care was taken in the creation of this map but it is provided "as is". The City of Portland ensures meaningful access to city programs, services, and activities to comply with Civil Rights Title VI and ADA Title II laws and reasonably provides: translation, interpretation, modifications, accommodations, alternative formats, auxiliary aids and services. To request these services, contact 503-823-7700, City TTY 503-823-6868, Relay Service: 711.

105 210 Feet

13153 SE Flavel St R178532