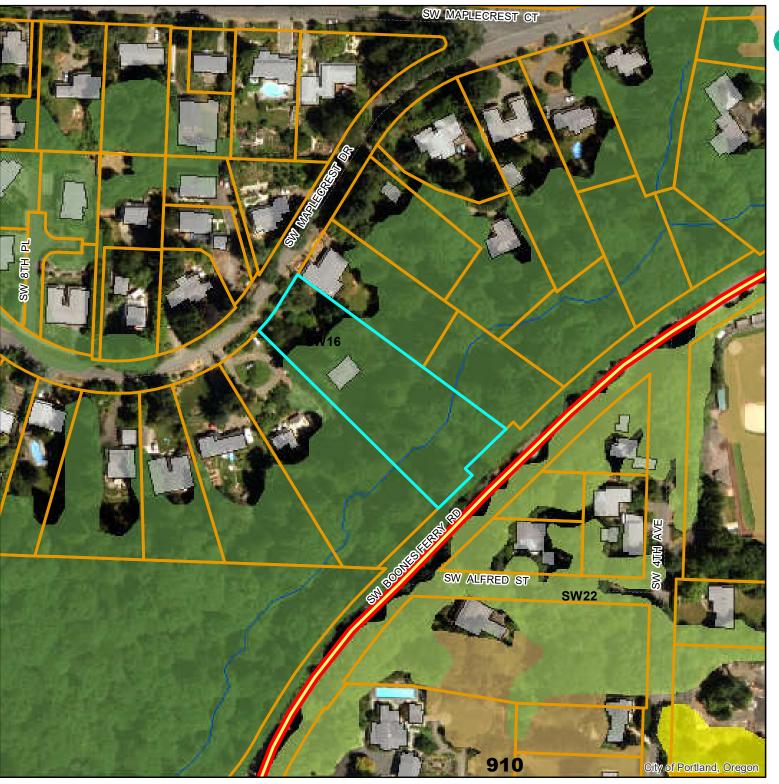

#### **DRAFT**

April 23, 2021

**Natural Resources** 

684 SW Maplecrest R212401

#### Legend

taxlots

---- piped stream segment

open stream channel

Wetlands

building footprints

forest

woodland

shrubland

snrubiand

herbaceous

#### **DRAFT**

April 20. 2021

684 SW Maplecrest R212401