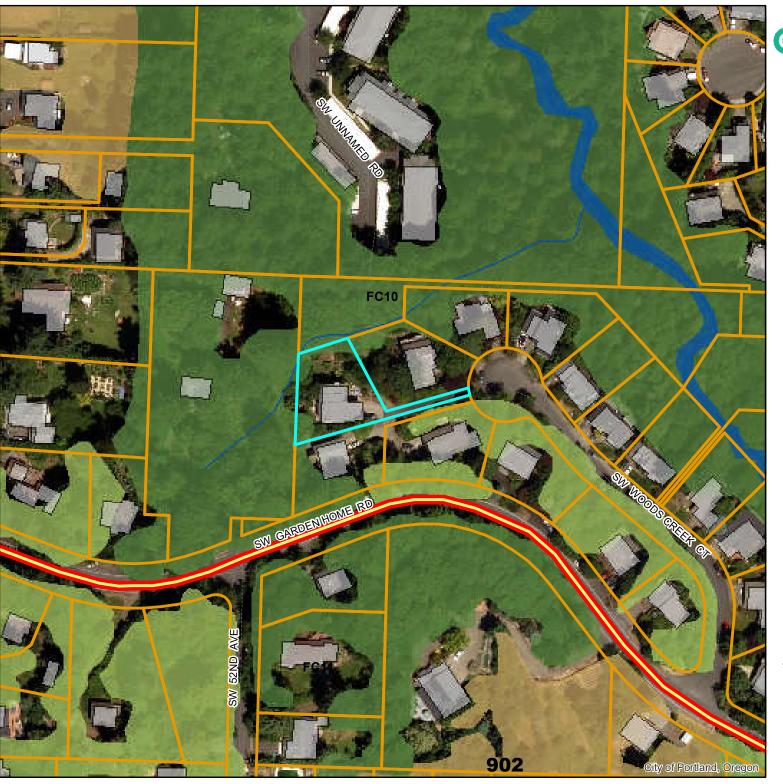

#### **DRAFT**

April 23, 2021

**Natural Resources** 

8213 SW Woods Creek Ct R126574

#### Legend

taxlots

---- piped stream segment

open stream channel

Wetlands

building footprints

forest

woodland

Woodiana

shrubland

herbaceous

#### **DRAFT**

April 20. 2021

The information on the map was derived from digital databases Care was taken in the creation of this map but it is provided "as is". The City of Portland ensures meaningful access to city programs, services, and activities to comply with Civil Rights Title VI and ADA Title II laws and reasonably provides: translation, interpretation, modifications, accommodations, alternative formats, auxiliary aids and services. To request these services, contact 503-823-7700, City TTY 503-823-6868, Relay Service: 711.

85 170 Feet

8213 SW Woods Creek Ct R126574