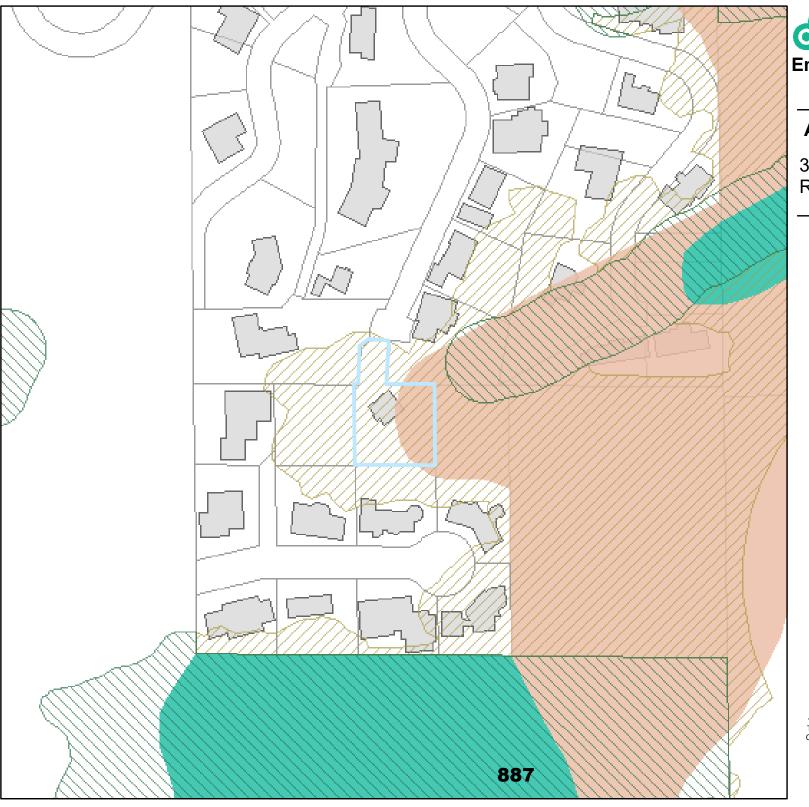

### THE BUREAU OF PLANNING & SUSTAINABILITY **Environmental Overlay Zone Map Correction Project**

Riverview Abbey

- Draft P Zone 4-23-2021
- Draft C Zone 4-23-2021
- Existing C Zone
- Existing P Zone
- building footprints
- **Taxlots**

#### **DRAFT**

April 23, 2021

**Natural Resources** 

3344 SW Evergreen Terrace R184200