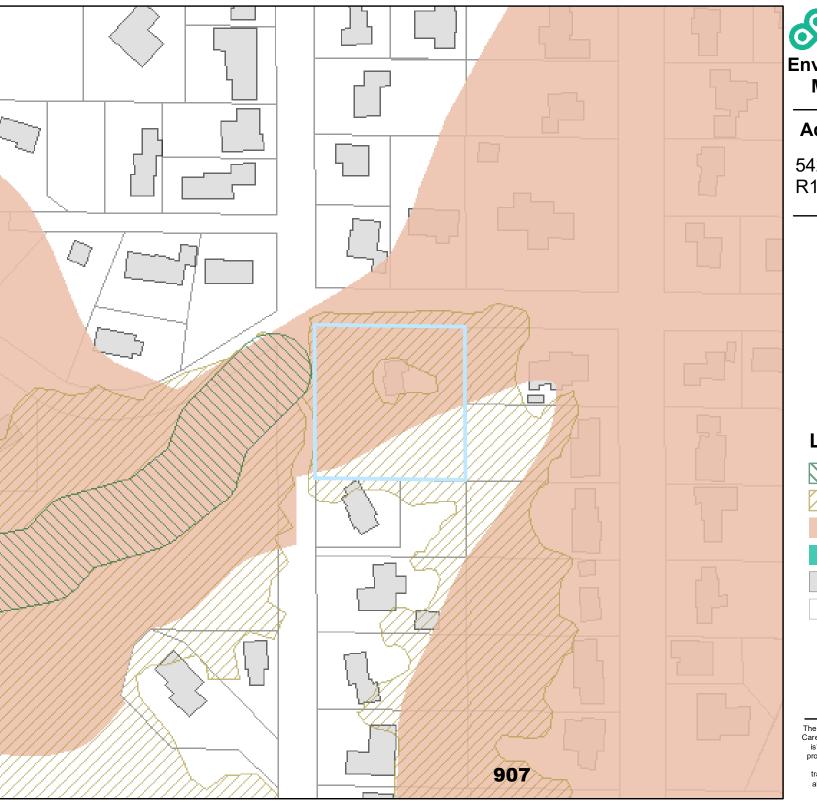

#### **DRAFT**

April 23, 2021

**Natural Resources** 

2918 NE Rocky Butte R230417

#### Legend

taxlots

--- piped stream segment

open stream channel

Wetlands

building footprints

forest

woodland

. . . . .

shrubland

herbaceous

#### **DRAFT**

April 20. 2021

The information on the map was derived from digital databases Care was taken in the creation of this map but it is provided "as is". The City of Portland ensures meaningful access to city programs, services, and activities to comply with Civil Rights Title VI and ADA Title II laws and reasonably provides: translation, interpretation, modifications, accommodations, alternative formats, auxiliary aids and services. To request these services, contact 503-823-7700, City TTY 503-823-6868, Relay Service: 711.

75 150 Feet

5420 SW Alfred St R142910