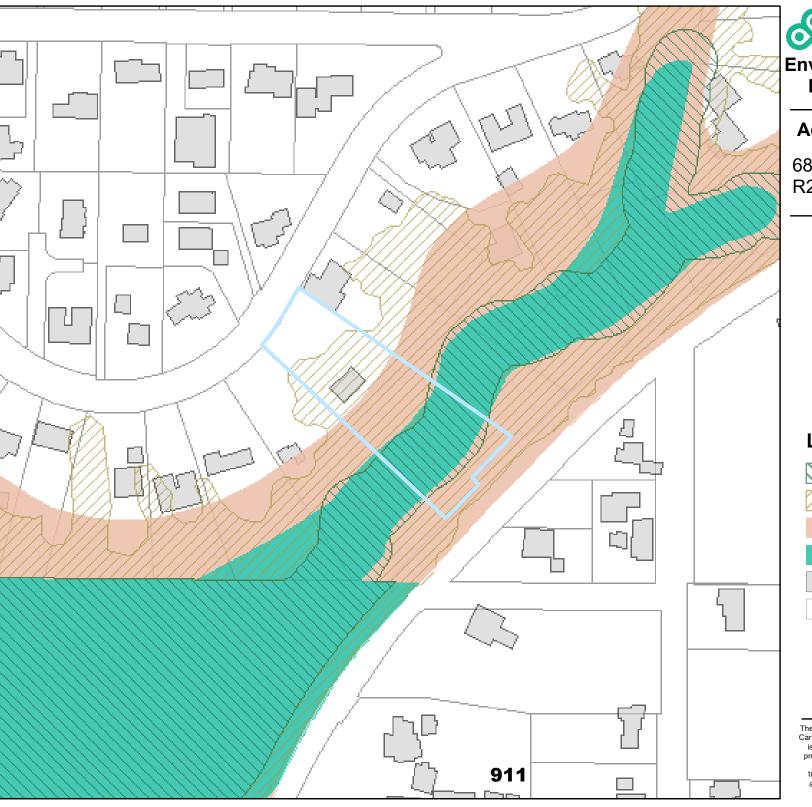

# Legend

Draft P Zone - 4-23-2021

Draft C Zone - 4-23-2021

Existing C Zone

Existing P Zone

building footprints

Taxlots

#### **DRAFT**

April 23, 2021

**Natural Resources** 

Macleay Overlook HOA R617501