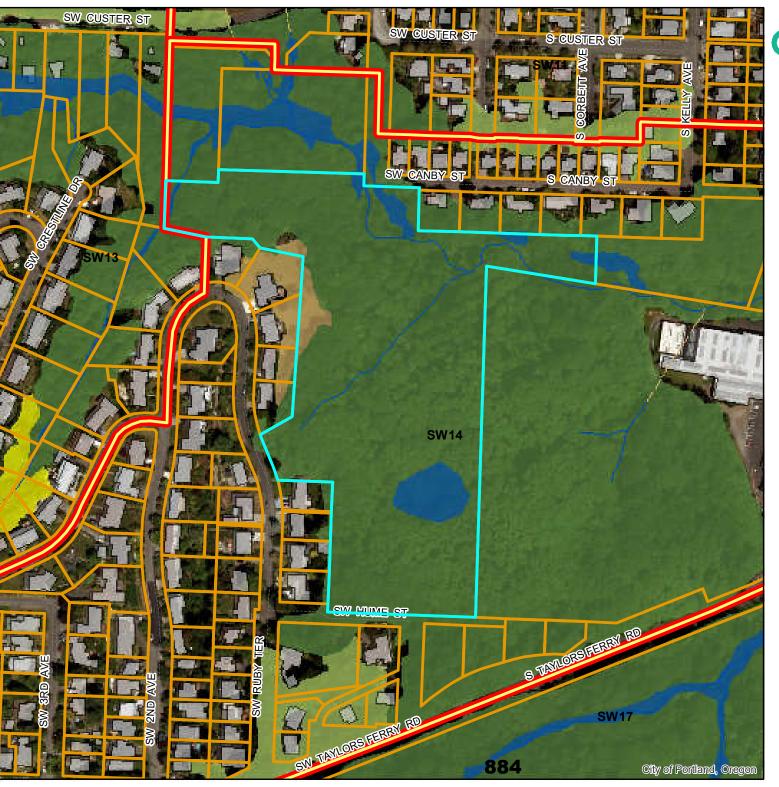

### THE BUREAU OF PLANNING & SUSTAINABILITY **Environmental Overlay Zone Map Correction Project**

Riverview Abbey

- Draft P Zone 4-23-2021
- Draft C Zone 4-23-2021
- Existing C Zone
- Existing P Zone
- building footprints
- **Taxlots**

#### **DRAFT**

April 23, 2021

**Natural Resources** 

3344 SW Evergreen Terrace R184200