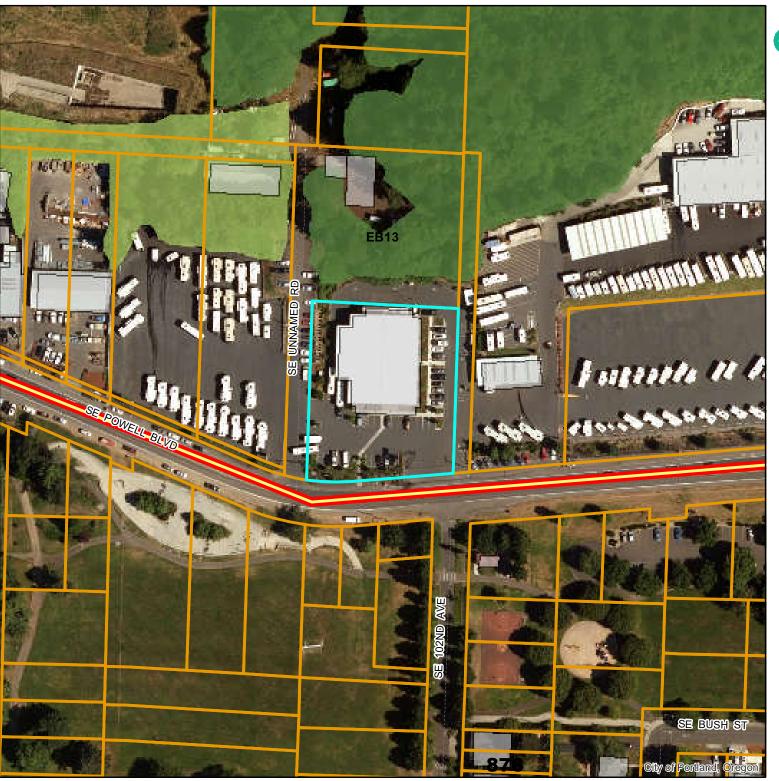

#### **DRAFT**

April 23, 2021

**Natural Resources** 

10177 SE Powell Blvd R333365

#### Legend

taxlots

---- piped stream segment

open stream channel

Wetlands

building footprints

forest

woodland

shrubland

herbaceous

#### **DRAFT**

April 20. 2021

The information on the map was derived from digital databases Care was taken in the creation of this map but it is provided "as is". The City of Portland ensures meaningful access to city programs, services, and activities to comply with Civil Rights Title VI and ADA Title II laws and reasonably provides: translation, interpretation, modifications, accommodations, alternative formats, auxiliary aids and services. To request these services, contact 503-823-7700, City TTY 503-823-6868, Relay Service: 711.