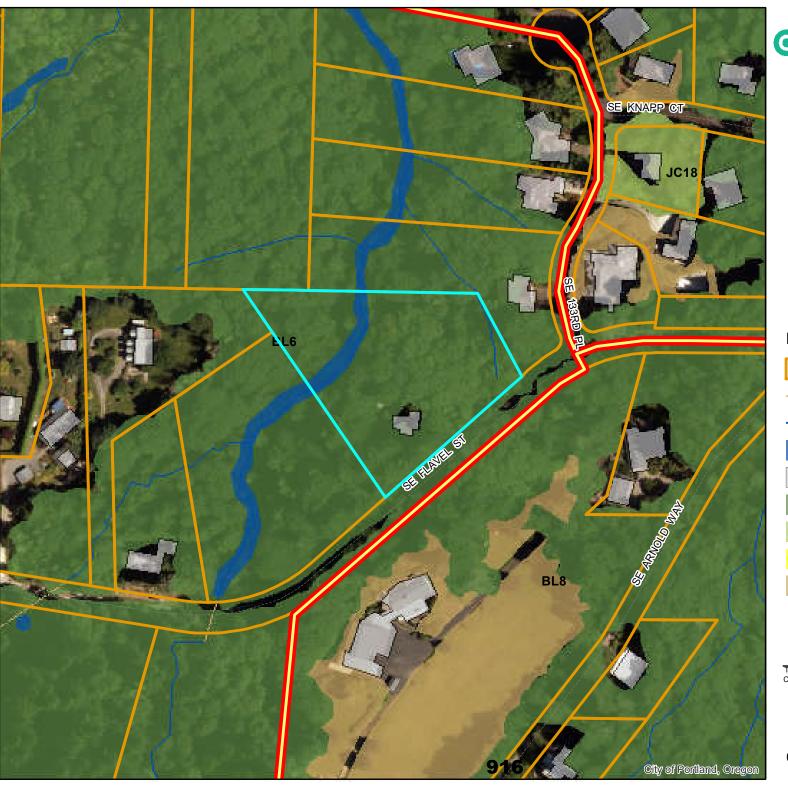

### **DRAFT**

April 23, 2021

**Natural Resources** 

13153 SE Flavel R178532

#### Legend

taxlots

---- piped stream segment

open stream channel

Wetlands

building footprints

forest

woodland

shrubland

Siliubialiu

herbaceous

#### **DRAFT**

April 20. 2021

The information on the map was derived from digital databases Care was taken in the creation of this map but it is provided "as is". The City of Portland ensures meaningful access to city programs, services, and activities to comply with Civil Rights Title VI and ADA Title II laws and reasonably provides: translation, interpretation, modifications, accommodations, alternative formats, auxiliary aids and services. To request these services, contact 503-823-7700, City TTY 503-823-6868, Relay Service: 711.

105 210 Feet

13153 SE Flavel St R178532