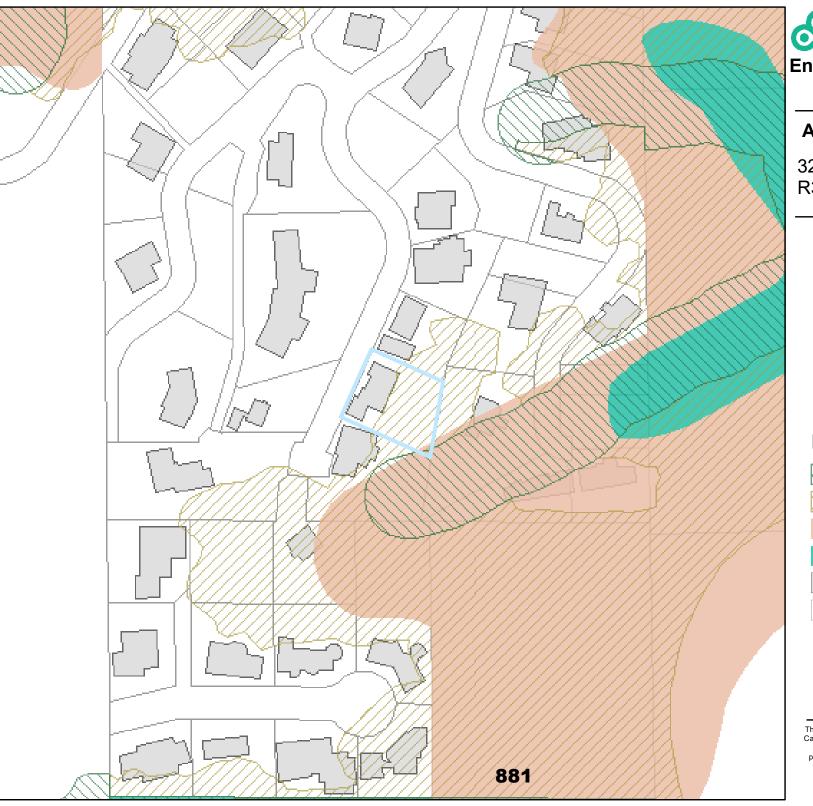

### Legend

Draft P Zone - 4-23-2021

Draft C Zone - 4-23-2021

Existing C Zone

Existing P Zone

building footprints

Taxlots

#### **DRAFT**

April 23, 2021

**Natural Resources - After** 

2340 SW Sherwood Dr R173420