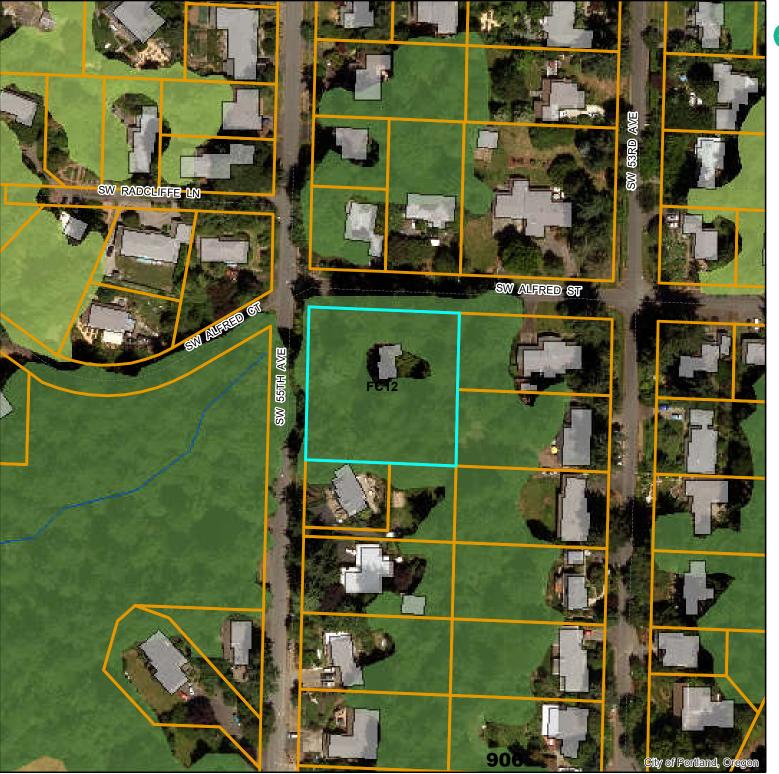

#### **DRAFT**

April 23, 2021

**Natural Resources** 

5420 SW Alfred St R142910

#### Legend

taxlots

---- piped stream segment

open stream channel

Wetlands

building footprints

forest

woodland

shrubland

herbaceous

#### **DRAFT**

April 20. 2021

5420 SW Alfred St R142910