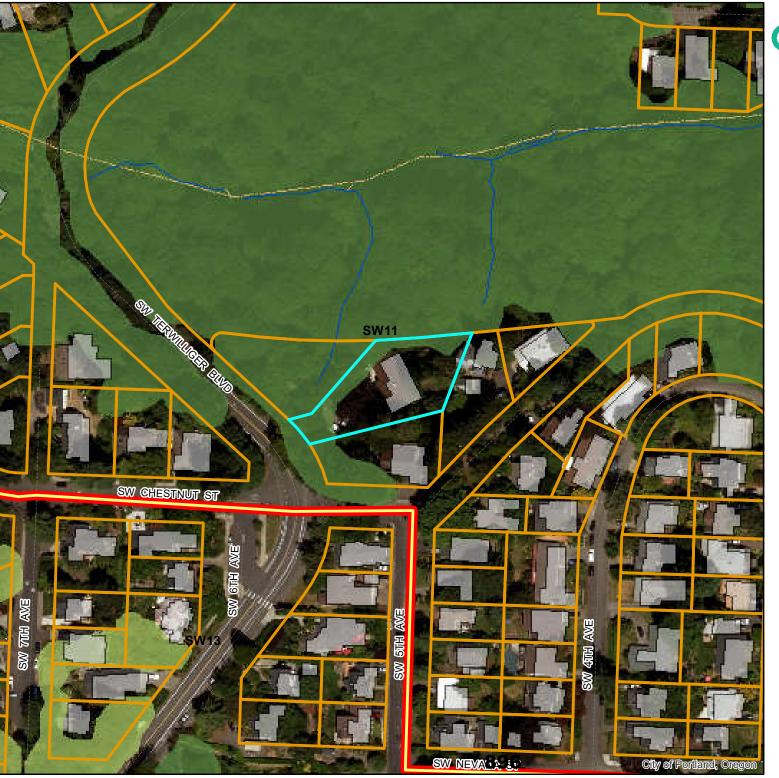

#### **DRAFT**

April 23, 2021

**Natural Resources** 

6868 SW Terwilliger Blvd R124126

#### Legend

taxlots

---- piped stream segment

open stream channel

Wetlands

building footprints

forest

woodland

. . . . .

shrubland

herbaceous

### **DRAFT**

April 20. 2021

The information on the map was derived from digital databases Care was taken in the creation of this map but it is provided "as is". The City of Portland ensures meaningful access to city programs, services, and activities to comply with Civil Rights Title VI and ADA Title II laws and reasonably provides: translation, interpretation, modifications, accommodations, alternative formats, auxiliary aids and services. To request these services, contact 503-823-7700, City TTY 503-823-6868, Relay Service: 711.

87.5 175 Fee

**Natural Resources** 

7494 SW 48th Ave R329486