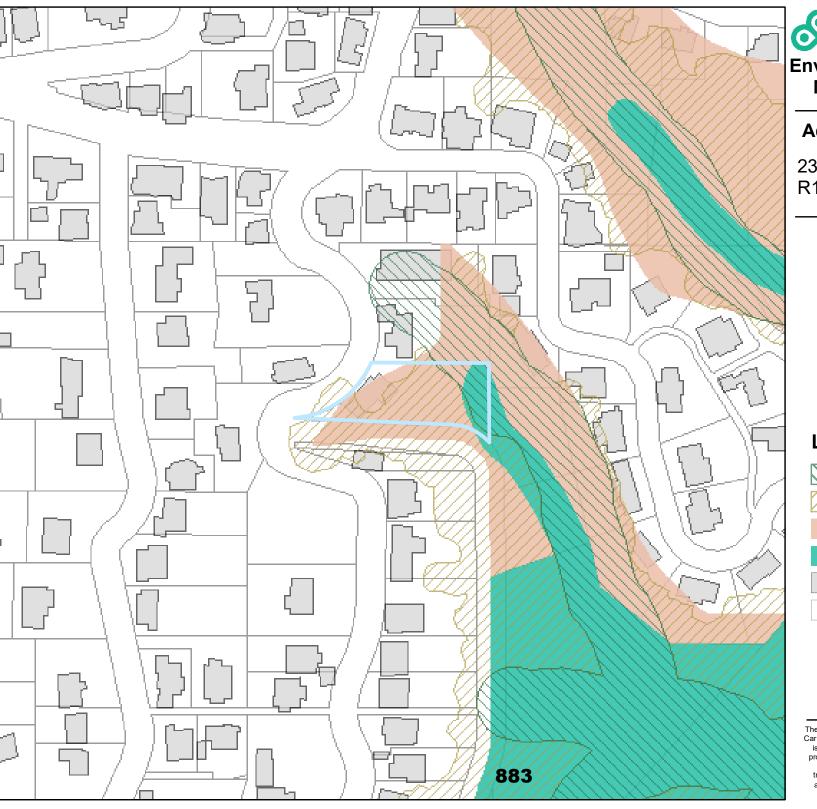

#### **DRAFT**

April 23, 2021

**Natural Resources** 

Riverview Abbey R330288

#### Legend

taxlots

piped stream segment

open stream channel

Wetlands

building footprints

forest

woodland

shrubland

herbaceous

#### **DRAFT**

April 20. 2021