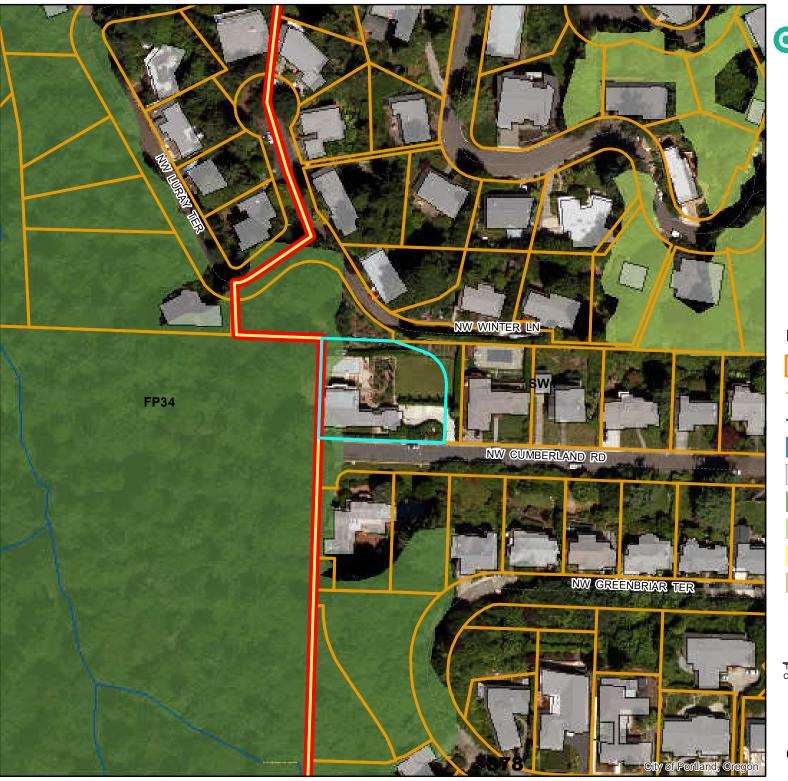

85 170 Feet

**Natural Resources** 

3161 NW Cumberland Rd R304728

80 160 Feet

3161 NW Cumberland Rd R304728