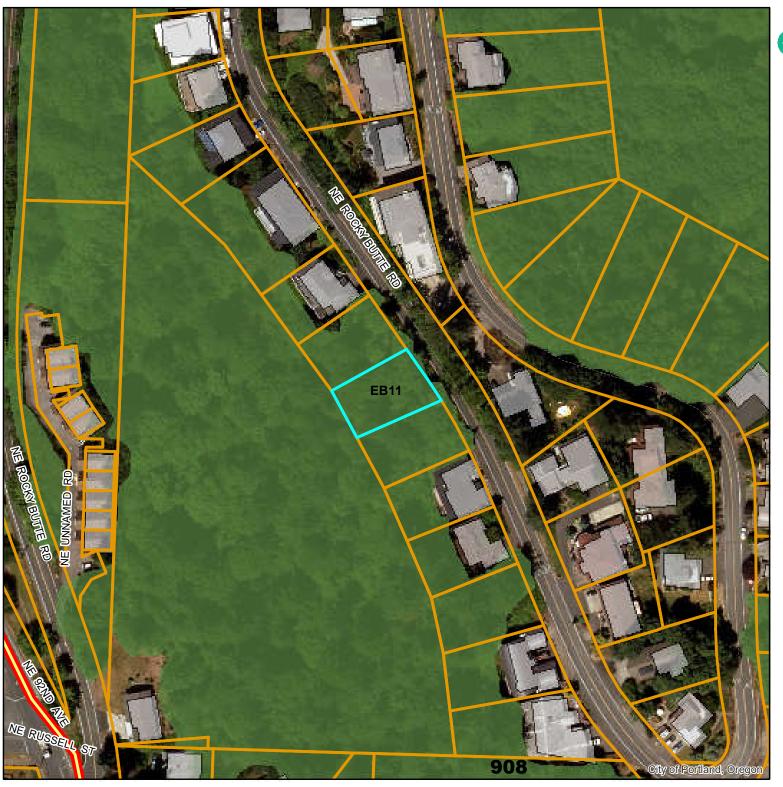

#### **DRAFT**

April 23, 2021

**Natural Resources** 

2918 NE Rocky Butte R230417

# Legend

Draft P Zone - 4-23-2021

Draft C Zone - 4-23-2021

Existing C Zone

Existing P Zone

building footprints

Taxlots

#### **DRAFT**

April 23, 2021

**Natural Resources** 

684 SW Maplecrest R212401