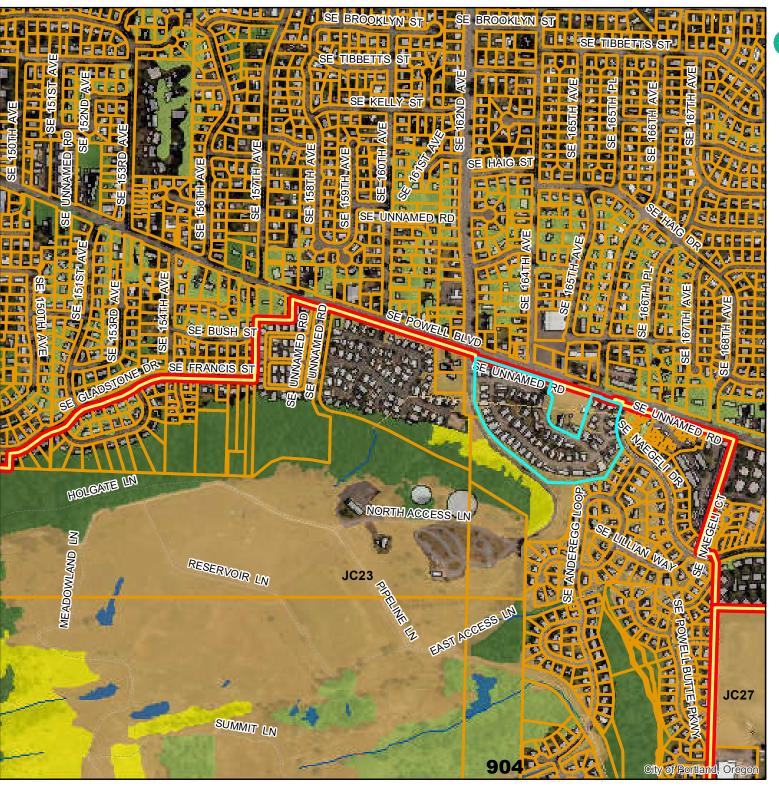

#### **DRAFT**

April 23, 2021

**Natural Resources** 

3930 SE 162nd Ave R237765

#### Legend

taxlots

---- piped stream segment

open stream channel

Wetlands

building footprints

\_\_\_\_\_ building lootprints

forest

woodland

shrubland

herbaceous

#### **DRAFT**

April 20, 202

3930 SE 162nd Ave R237765