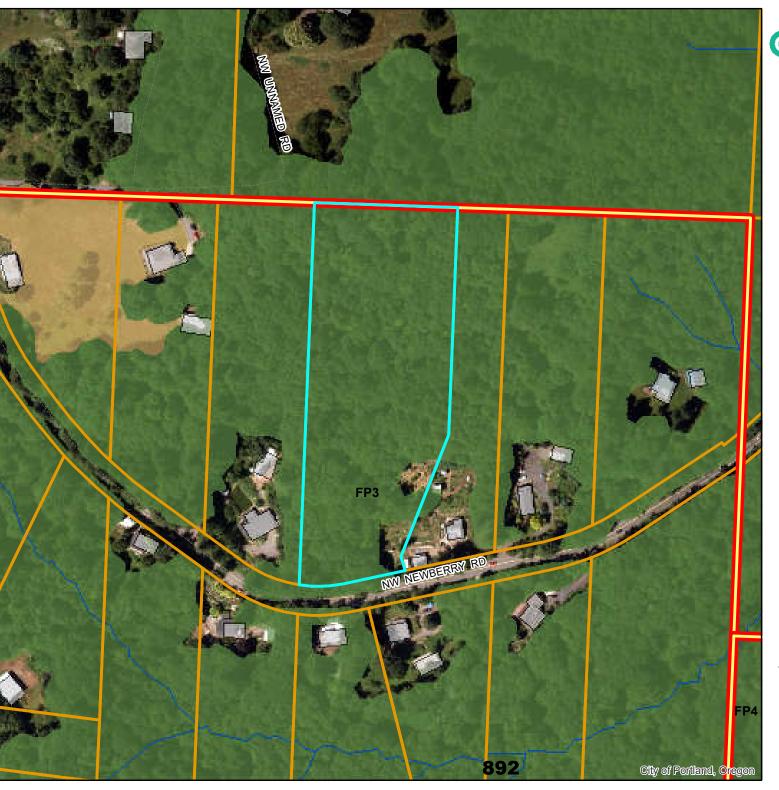

#### **DRAFT**

April 23, 2021

**Natural Resources** 

14845 NW Newberry R211035

#### Legend

taxlots

---- piped stream segment

open stream channel

Wetlands

building footprints

forest

woodland

shrubland

herbaceous

#### **DRAFT**

April 20. 2021

**Natural Resources** 

River View Cemetery R330294