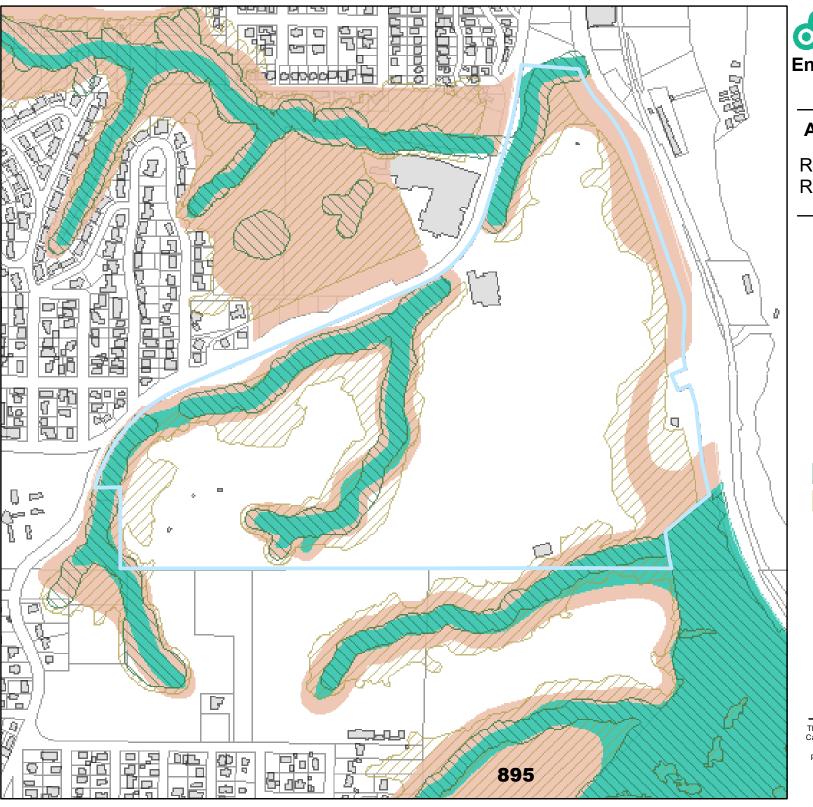

### THE BUREAU OF PLANNING & SUSTAINABILITY **Environmental Overlay Zone Map Correction Project**

Riverview Abbey

- Draft P Zone 4-23-2021
- Draft C Zone 4-23-2021
- Existing C Zone
- Existing P Zone
- building footprints
- **Taxlots**