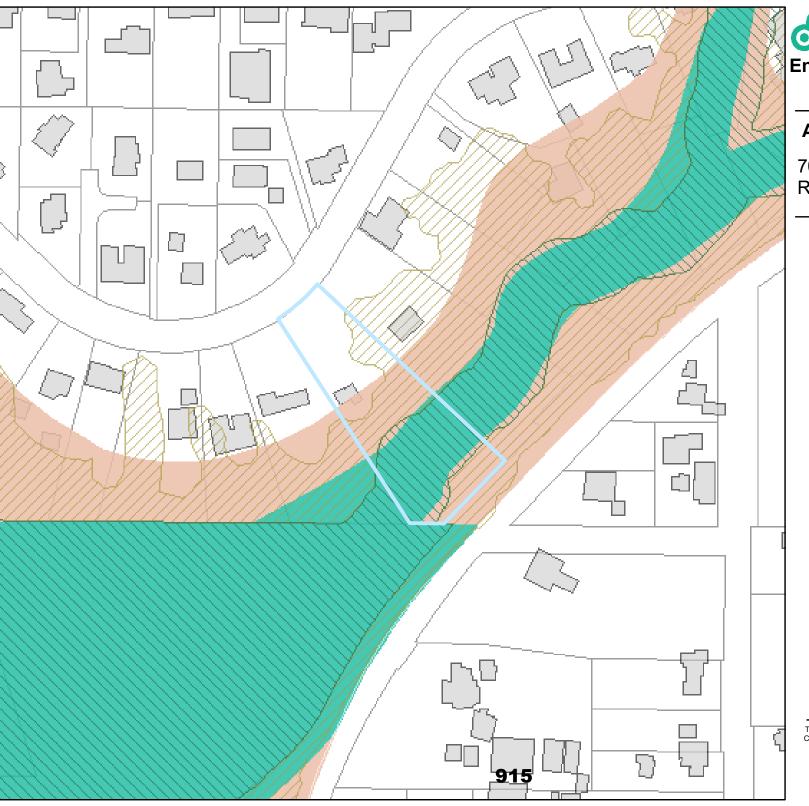

# Legend

Draft P Zone - 4-23-2021

Draft C Zone - 4-23-2021

Existing C Zone

Existing P Zone

building footprints

Taxlots

#### **DRAFT**

April 23, 2021

**Natural Resources** 

Macleay Overlook HOA R617501