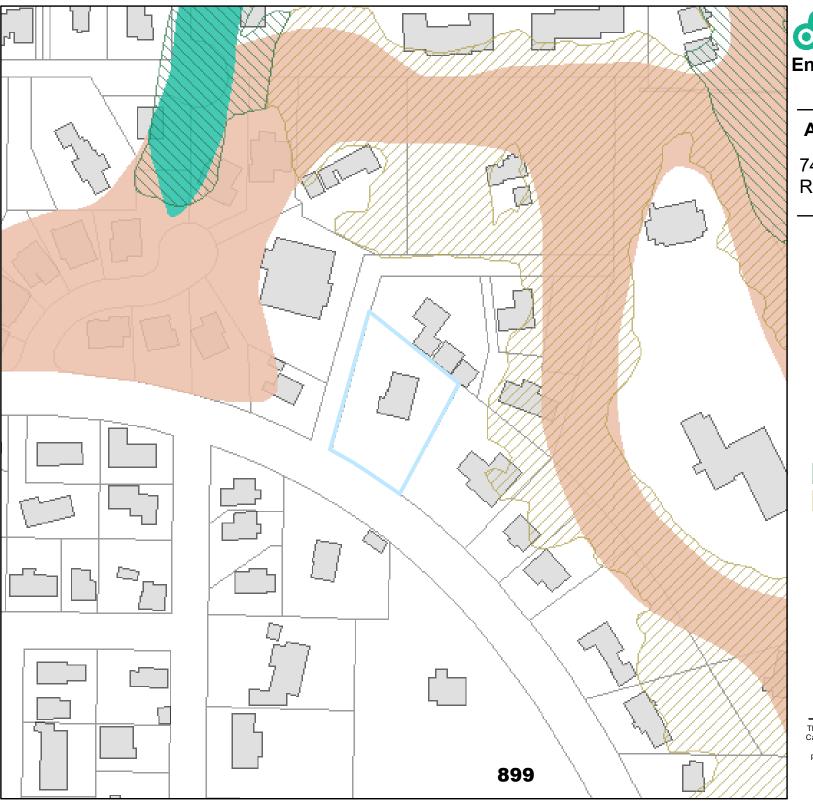

#### **DRAFT**

April 23, 2021

**Natural Resources** 

3550 SW Kanan Dr R146913

#### Legend

taxlots

---- piped stream segment

open stream channel

Wetlands

building footprints

forest

woodland

shrubland

herbaceous

#### **DRAFT**

April 20. 2021

The information on the map was derived from digital databases Care was taken in the creation of this map but it is provided "as is". The City of Portland ensures meaningful access to city programs, services, and activities to comply with Civil Rights Title VI and ADA Title II laws and reasonably provides: translation, interpretation, modifications, accommodations, alternative formats, auxiliary aids and services. To request these services, contact 503-823-7700, City TTY 503-823-6868, Relay Service: 711.

503-823-6868, Relay Service: 711. 80 160 Feet

3550 SW Kanan Dr R146913

# Legend

Draft P Zone - 4-23-2021

Draft C Zone - 4-23-2021

Existing C Zone

Existing P Zone

building footprints

Taxlots