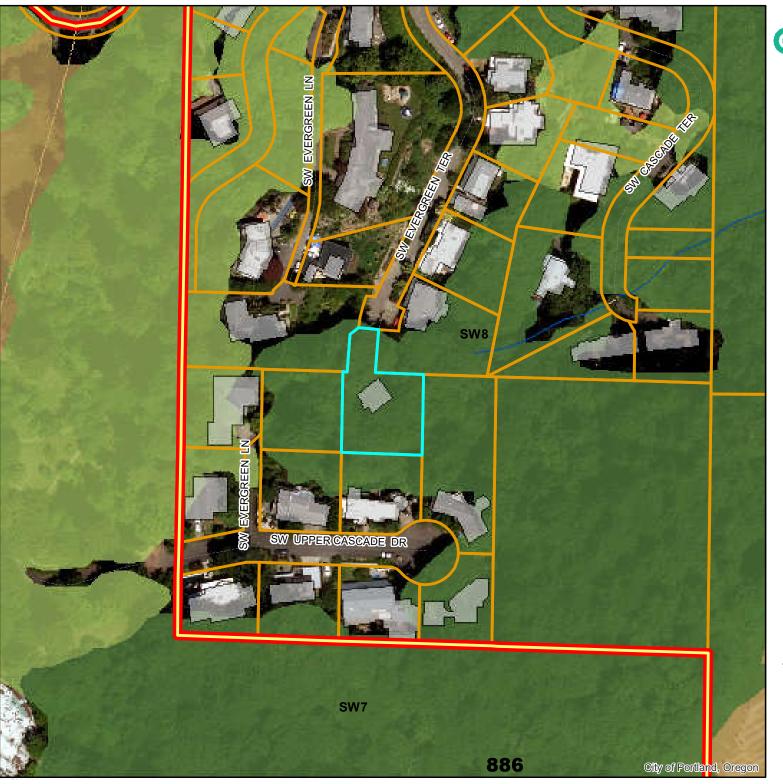

#### **DRAFT**

April 23, 2021

3264 SW Evergreen Terrace R305060

### Legend

Draft P Zone - 4-23-2021

Draft C Zone - 4-23-2021

Existing C Zone

Existing P Zone

building footprints

Taxlots

#### **DRAFT**

April 23, 2021

**Natural Resources - After** 

2340 SW Sherwood Dr R173420