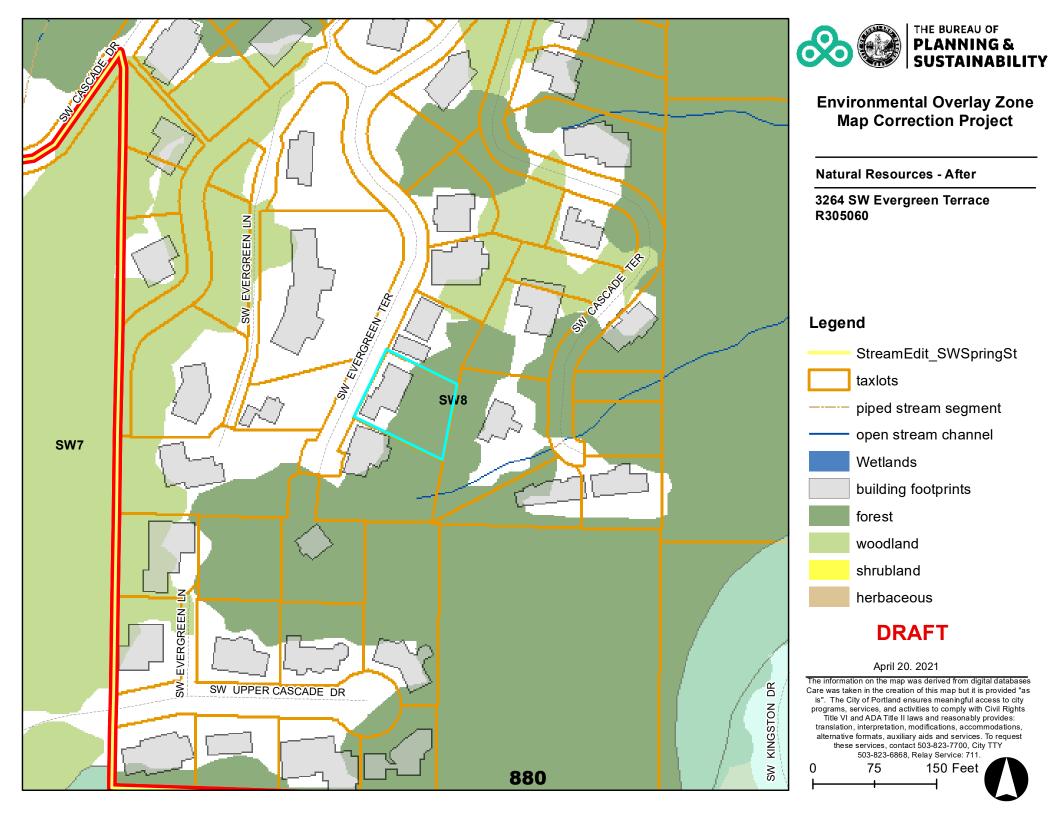

#### **DRAFT**

April 23, 2021

3264 SW Evergreen Terrace R305060

### Legend

Draft P Zone - 4-23-2021

Draft C Zone - 4-23-2021

Existing C Zone

Existing P Zone

building footprints

Taxlots

#### **DRAFT**

April 23, 2021

**Natural Resources - After** 

2340 SW Sherwood Dr R173420