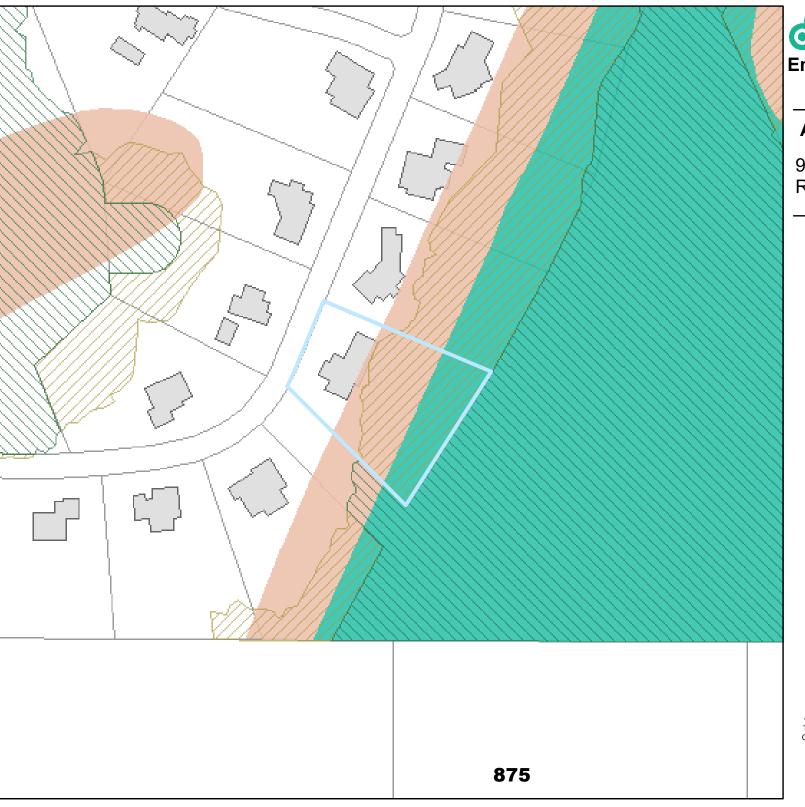

### THE BUREAU OF PLANNING & SUSTAINABILITY **Environmental Overlay Zone Map Correction Project**

Riverview Abbey

- Draft P Zone 4-23-2021
- Draft C Zone 4-23-2021
- Existing C Zone
- Existing P Zone
- building footprints
- **Taxlots**