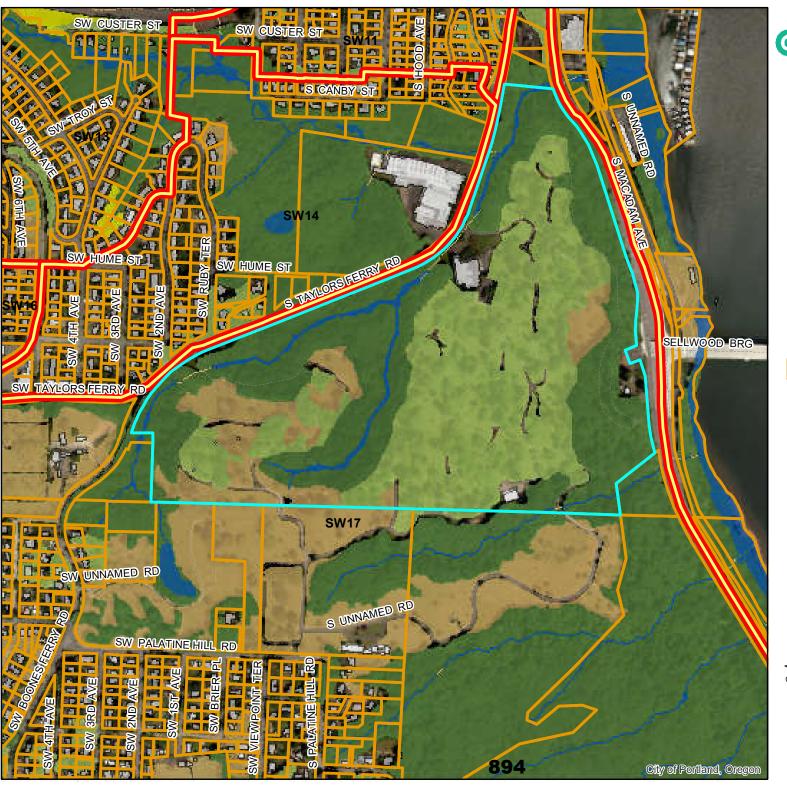

#### **DRAFT**

April 23, 2021

**Natural Resources** 

Riverview Abbey R330288

#### Legend

taxlots

piped stream segment

open stream channel

Wetlands

building footprints

forest

woodland

shrubland

herbaceous

#### **DRAFT**

April 20. 2021