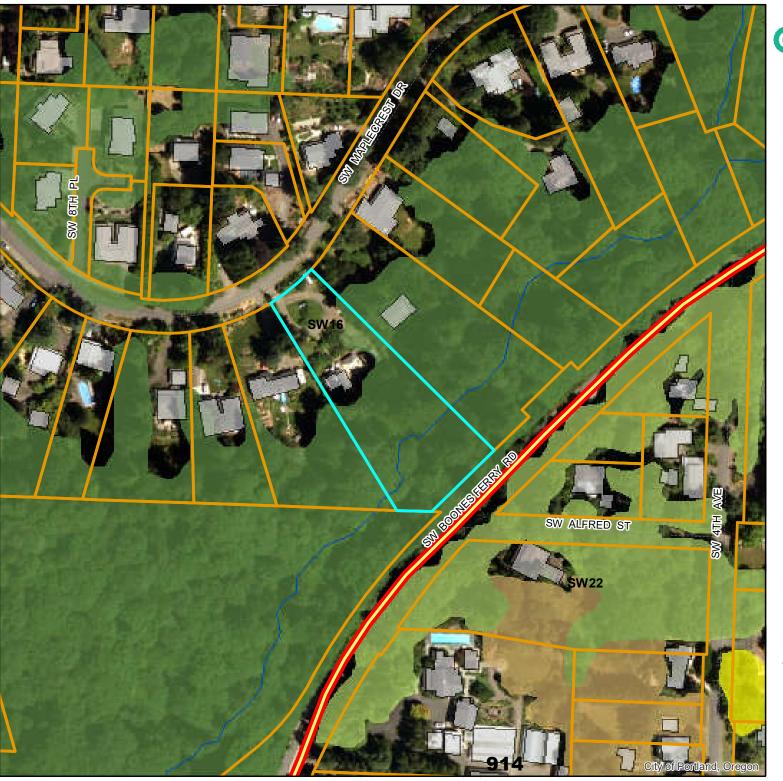

#### **DRAFT**

April 23, 2021

**Natural Resources** 

684 SW Maplecrest R212401

#### Legend

taxlots

---- piped stream segment

open stream channel

Wetlands

building footprints

forest

woodland

shrubland

snrubiand

herbaceous

#### **DRAFT**

April 20. 2021

684 SW Maplecrest R212401