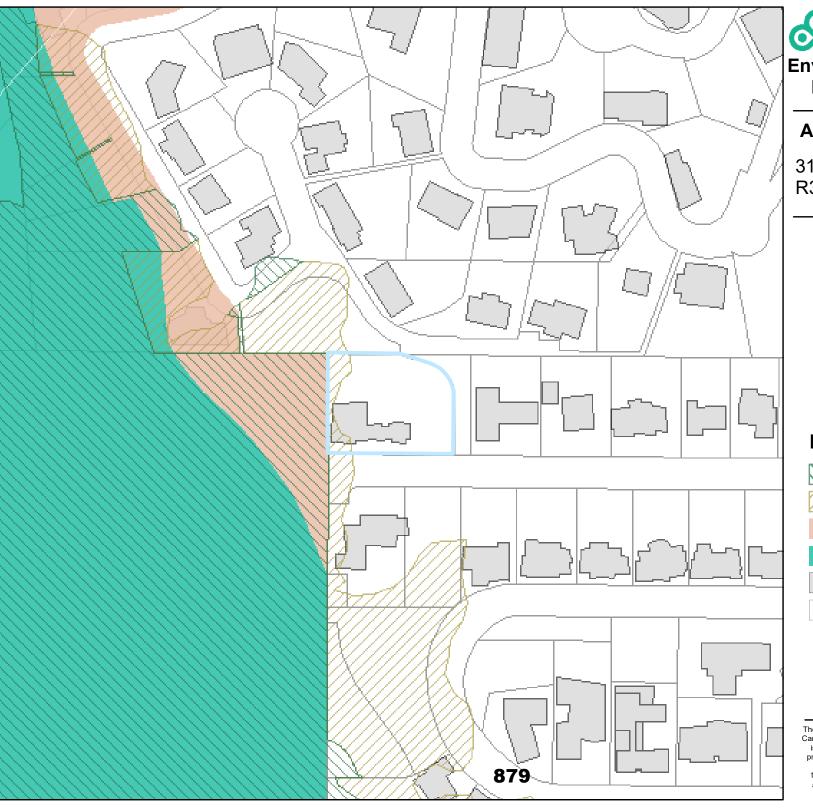

6868, Relay Service: 711.

85 170 Feet







**Natural Resources** 

3161 NW Cumberland Rd R304728

#### Legend

taxlots

---- piped stream segment

— open stream channel

Wetlands

building footprints

forest

woodland

shrubland

herbaceous

#### **DRAFT**

April 20. 2021

The information on the map was derived from digital databases Care was taken in the creation of this map but it is provided "as is". The City of Portland ensures meaningful access to city programs, services, and activities to comply with Civil Rights Title VI and ADA Title II laws and reasonably provides: translation, interpretation, modifications, accommodations, alternative formats, auxiliary aids and services. To request these services, contact 503-823-7700, City TTY 503-823-6868, Relay Service: 711.

80 160 Feet





3161 NW Cumberland Rd R304728

# Legend

Draft P Zone - 4-23-2021

Draft C Zone - 4-23-2021

Existing C Zone

Existing P Zone

building footprints

Taxlots

#### **DRAFT**

April 23, 2021







3264 SW Evergreen Terrace R305060

### Legend

Draft P Zone - 4-23-2021

Draft C Zone - 4-23-2021

Existing C Zone

Existing P Zone

building footprints

Taxlots

#### **DRAFT**

April 23, 2021





**Natural Resources - After** 

2340 SW Sherwood Dr R173420

#### Legend

taxlots

---- piped stream segment

open stream channel

Wetlands

building footprints

forest

woodland

shrubland

herbaceous

**DRAFT** 

April 20. 2021







2340 SW Sherwood Dr R173420

# Legend

- Draft P Zone 4-23-2021
- Draft C Zone 4-23-2021
- Existing C Zone
- Existing P Zone
- building footprints
- Taxlots

#### **