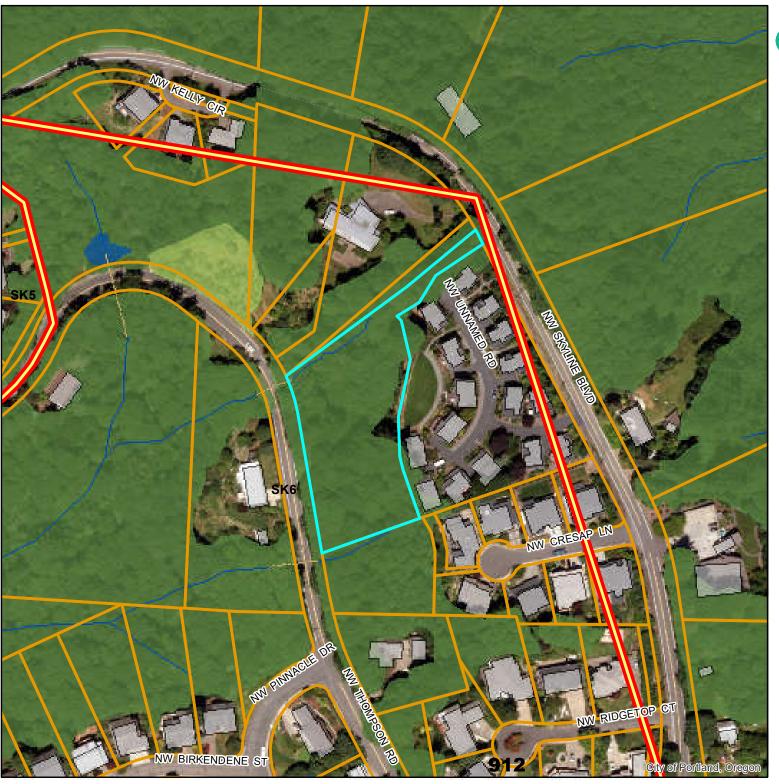

**Natural Resources** 

9634 NW Skyview Dr R233984

#### Legend

taxlots

---- piped stream segment

open stream channel

Wetlands

building footprints

forest

woodland

shrubland

herbaceous

#### **DRAFT**

April 20. 2021

9634 NW Skyview Dr R233984