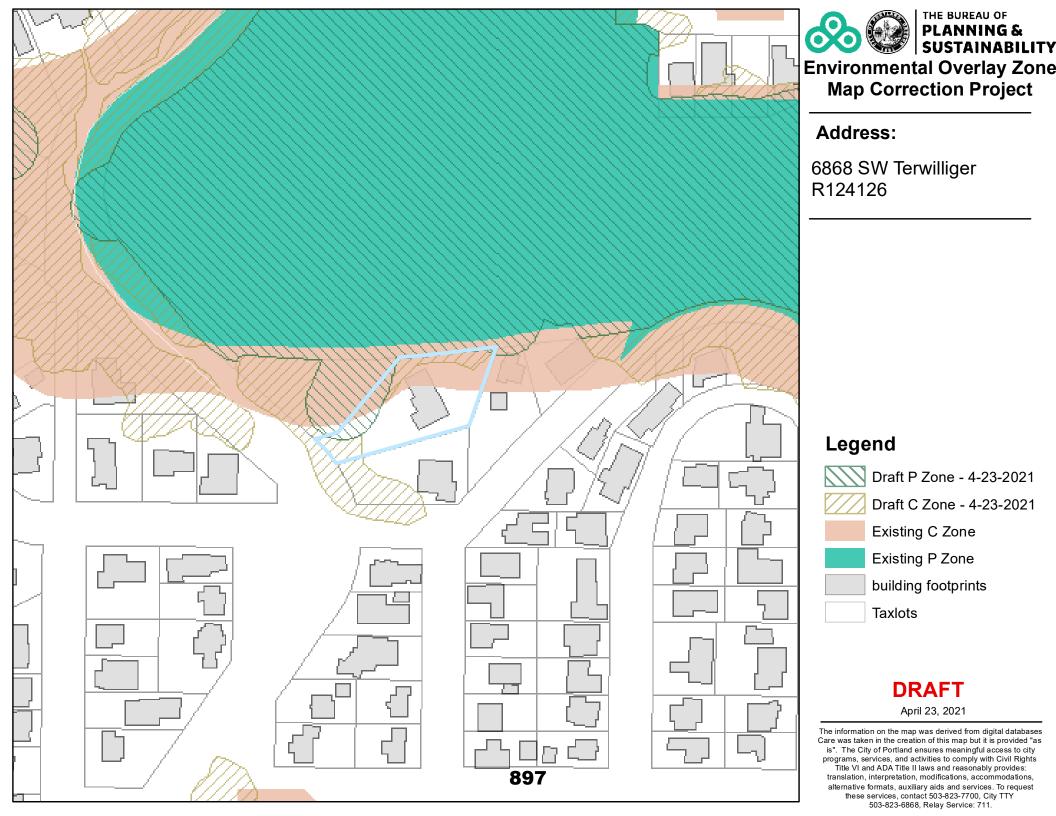

#### **DRAFT**

April 23, 2021

**Natural Resources** 

6868 SW Terwilliger Blvd R124126

#### Legend

taxlots

---- piped stream segment

open stream channel

Wetlands

building footprints

forest

woodland

. . . . .

shrubland

herbaceous

### **DRAFT**

April 20. 2021

The information on the map was derived from digital databases Care was taken in the creation of this map but it is provided "as is". The City of Portland ensures meaningful access to city programs, services, and activities to comply with Civil Rights Title VI and ADA Title II laws and reasonably provides: translation, interpretation, modifications, accommodations, alternative formats, auxiliary aids and services. To request these services, contact 503-823-7700, City TTY 503-823-6868, Relay Service: 711.

87.5 175 Fee

**Natural Resources** 

7494 SW 48th Ave R329486