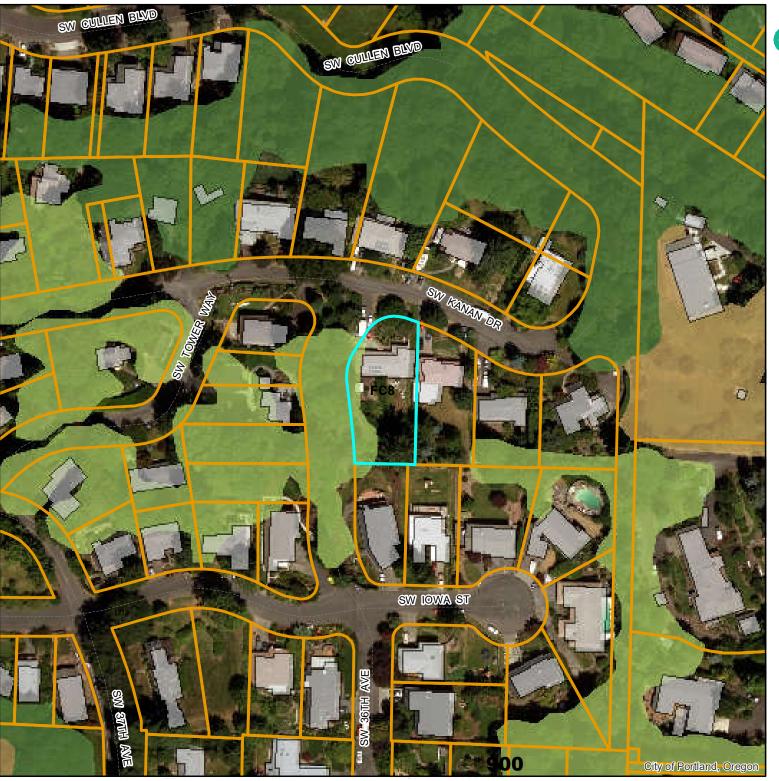

### **DRAFT**

April 23, 2021

**Natural Resources** 

13153 SE Flavel R178532

#### Legend

taxlots

---- piped stream segment

open stream channel

Wetlands

building footprints

forest

woodland

shrubland

Siliubialiu

herbaceous

#### **DRAFT**

April 20. 2021

The information on the map was derived from digital databases Care was taken in the creation of this map but it is provided "as is". The City of Portland ensures meaningful access to city programs, services, and activities to comply with Civil Rights Title VI and ADA Title II laws and reasonably provides: translation, interpretation, modifications, accommodations, alternative formats, auxiliary aids and services. To request these services, contact 503-823-7700, City TTY 503-823-6868, Relay Service: 711.

105 210 Feet

13153 SE Flavel St R178532

# Legend

Draft P Zone - 4-23-2021

Draft C Zone - 4-23-2021

Existing C Zone

Existing P Zone

building footprints

Taxlots