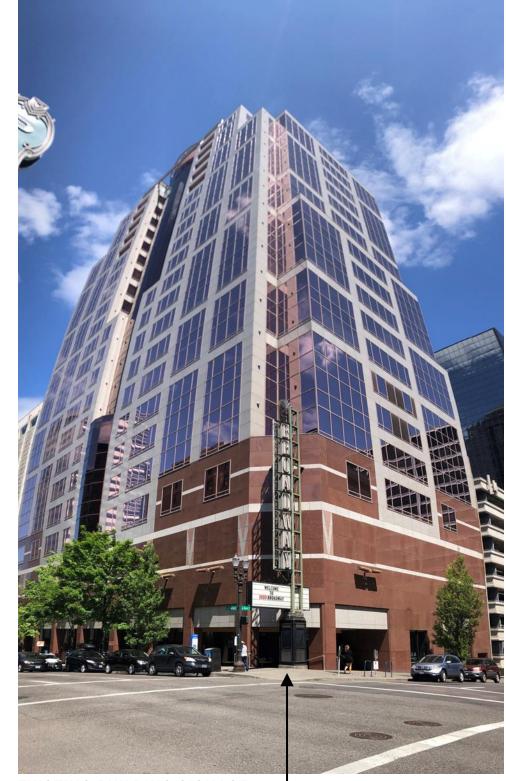

## 1000 BROADWAY SIGN Existing Building Photos







**EXISTING BUILDING SIGNAGE** -





#### 1000 BROADWAY SIGN Comparison to Sign from Keller-Boyd Building, Demolished in 1989





#### 1000 BROADWAY SIGN Comparison to Sign from Keller-Boyd Building, Demolished in 1989







#### RENDERING OF PROPOSED DESIGN WITHOUT SIGN

SW Retail Corner from Across Street at Night



#### RENDERING OF PROPOSED DESIGN WITHOUT SIGN SW Retail Corner from Across Street at Night - Enlarged



#### RENDERING OF PROPOSED DESIGN WITHOUT SIGN SW Retail Corner from Across Street at Day - Enlarged





















# BUILDING SIGNAGE Comparison





#### 1000 BROADWAY SIGN

**Current Condition** 



## 1000 BROADWAY SIGN Existing Building Photos







EXISTING BUILDING SIGNAGE













LU 20-176578DZ Page 16



View of sign looking up from below.