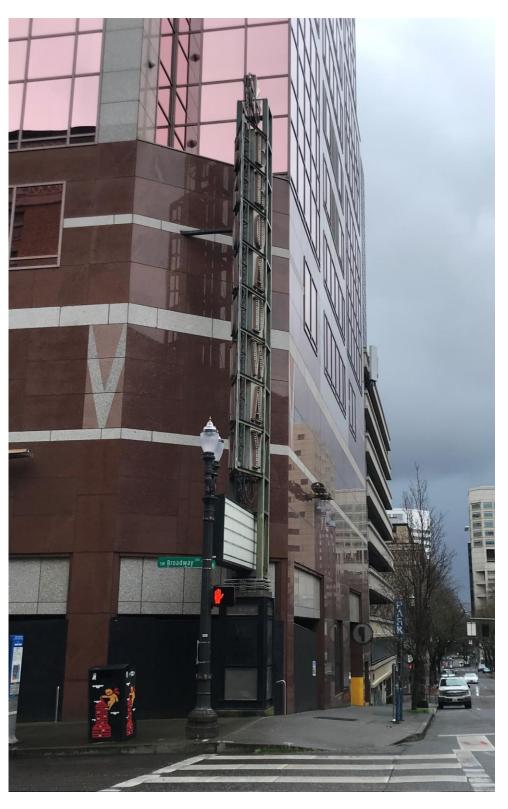

## 1000 BROADWAY SIGN Existing Building Photos

**EXISTING BUILDING SIGNAGE** -

## 1000 BROADWAY SIGN Existing Building Photos

EXISTING BUILDING SIGNAGE

LU 20-176578DZ Page 16

View of sign looking up from below.