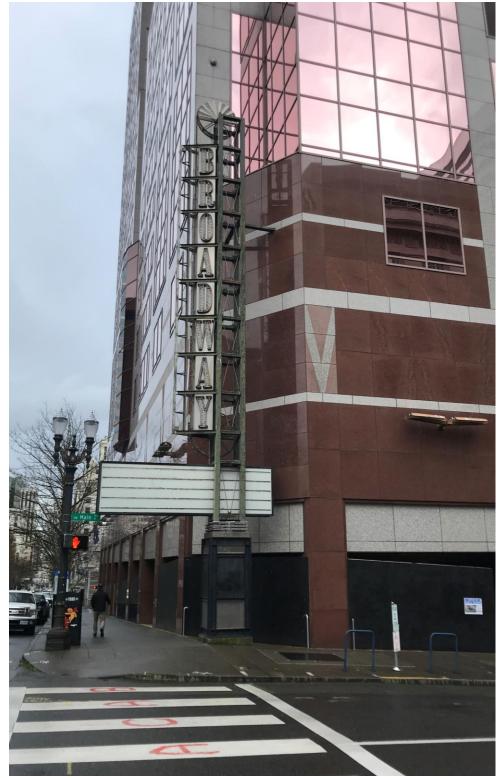

## 1000 BROADWAY SIGN Existing Building Photos

**EXISTING BUILDING SIGNAGE** -

## 1000 BROADWAY SIGN Existing Building Photos

EXISTING BUILDING SIGNAGE

LU 20-176578DZ Page 16

View of sign looking up from below.