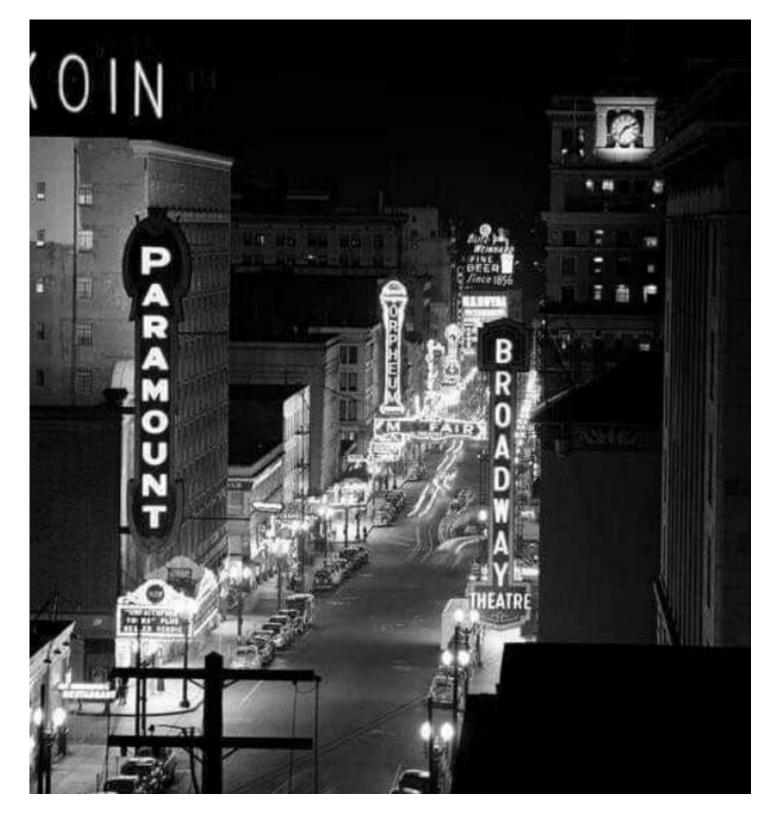

#### 1000 BROADWAY SIGN Comparison to Sign from Keller-Boyd Building, Demolished in 1989