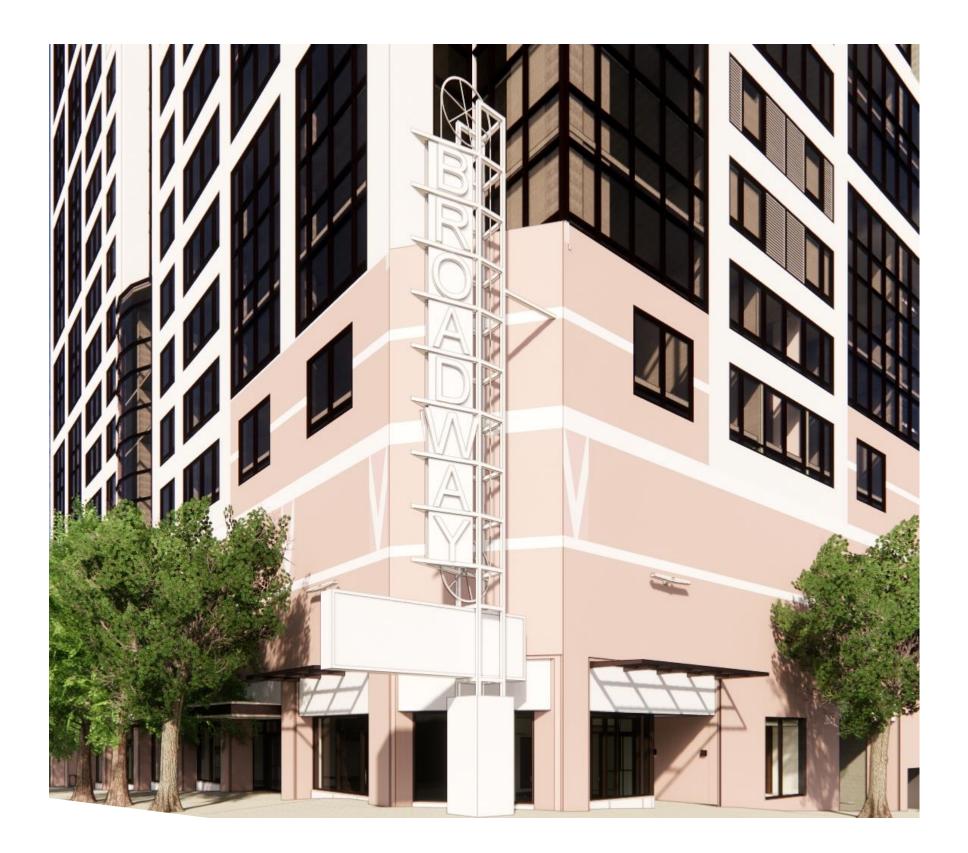

## 1000 BROADWAY SIGN Existing Building Photos







**EXISTING BUILDING SIGNAGE** -





#### 1000 BROADWAY SIGN Comparison to Sign from Keller-Boyd Building, Demolished in 1989





#### 1000 BROADWAY SIGN Comparison to Sign from Keller-Boyd Building, Demolished in 1989







#### RENDERING OF PROPOSED DESIGN WITHOUT SIGN

SW Retail Corner from Across Street at Night



#### RENDERING OF PROPOSED DESIGN WITHOUT SIGN SW Retail Corner from Across Street at Night - Enlarged



#### RENDERING OF PROPOSED DESIGN WITHOUT SIGN SW Retail Corner from Across Street at Day - Enlarged





















# BUILDING SIGNAGE Comparison





#### 1000 BROADWAY SIGN

**Current Condition** 



## 1000 BROADWAY SIGN Existing Building Photos







EXISTING BUILDING SIGNAGE













LU 20-176578DZ Page 16



View of sign looking up from below.