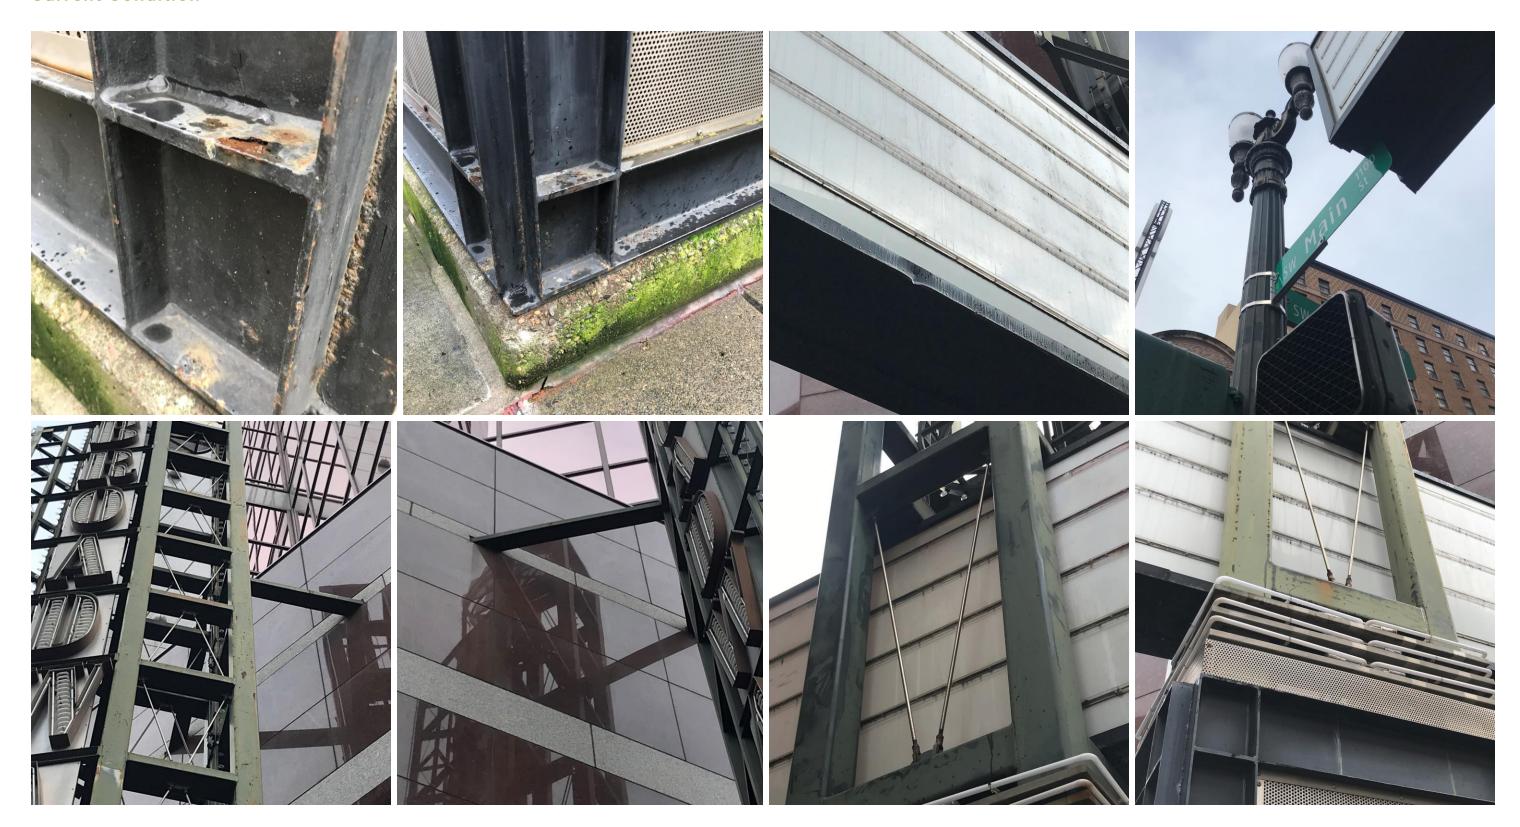

## 1000 BROADWAY SIGN Existing Building Photos







**EXISTING BUILDING SIGNAGE** -





#### 1000 BROADWAY SIGN Comparison to Sign from Keller-Boyd Building, Demolished in 1989





#### 1000 BROADWAY SIGN Comparison to Sign from Keller-Boyd Building, Demolished in 1989







#### RENDERING OF PROPOSED DESIGN WITHOUT SIGN

SW Retail Corner from Across Street at Night



#### RENDERING OF PROPOSED DESIGN WITHOUT SIGN SW Retail Corner from Across Street at Night - Enlarged



#### RENDERING OF PROPOSED DESIGN WITHOUT SIGN SW Retail Corner from Across Street at Day - Enlarged





















# BUILDING SIGNAGE Comparison





#### 1000 BROADWAY SIGN

**Current Condition** 



## 1000 BROADWAY SIGN Existing Building Photos







EXISTING BUILDING SIGNAGE













LU 20-176578DZ Page 16



View of sign looking up from below.