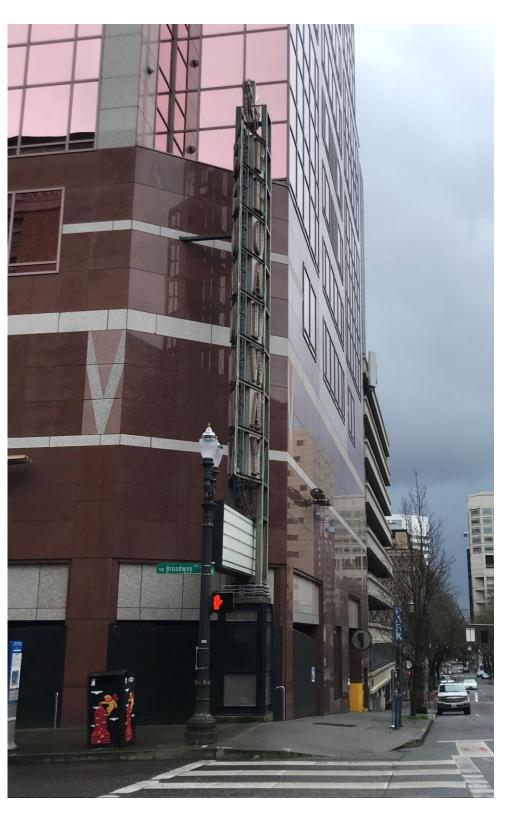

## 1000 BROADWAY SIGN Existing Building Photos

EXISTING BUILDING SIGNAGE

LU 20-176578DZ Page 16

View of sign looking up from below.