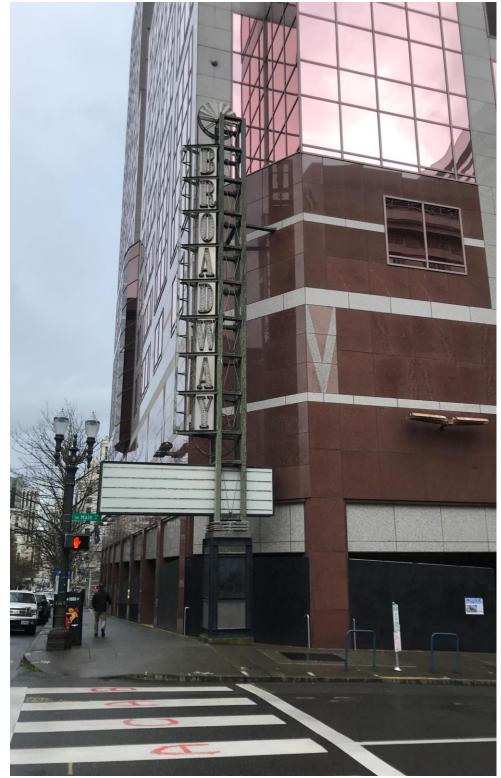

## 1000 BROADWAY SIGN Existing Building Photos







**EXISTING BUILDING SIGNAGE** -





#### 1000 BROADWAY SIGN Comparison to Sign from Keller-Boyd Building, Demolished in 1989





#### 1000 BROADWAY SIGN Comparison to Sign from Keller-Boyd Building, Demolished in 1989







#### RENDERING OF PROPOSED DESIGN WITHOUT SIGN

SW Retail Corner from Across Street at Night



#### RENDERING OF PROPOSED DESIGN WITHOUT SIGN SW Retail Corner from Across Street at Night - Enlarged



#### RENDERING OF PROPOSED DESIGN WITHOUT SIGN SW Retail Corner from Across Street at Day - Enlarged





















# BUILDING SIGNAGE Comparison





#### 1000 BROADWAY SIGN

**Current Condition** 



## 1000 BROADWAY SIGN Existing Building Photos







EXISTING BUILDING SIGNAGE













LU 20-176578DZ Page 16



View of sign looking up from below.