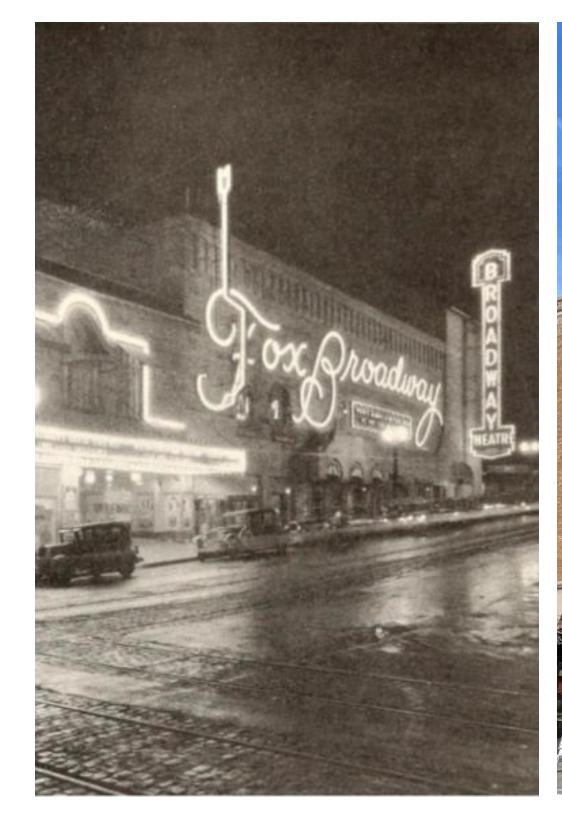

#### 1000 BROADWAY SIGN Comparison to Sign from Keller-Boyd Building, Demolished in 1989