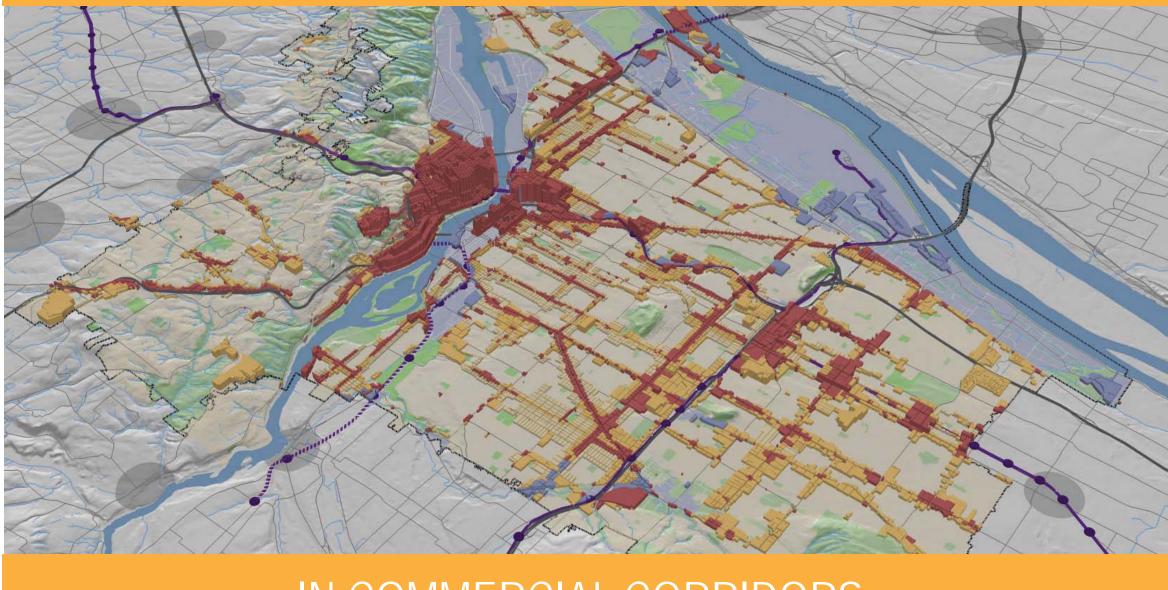

#### PROPOSED DESIGN

#### DESIGN GUIDELINES



5



















Historic Photo - Project Site



524 E Burnside Street



5 811 E Burnside Street



2 612-616 E Burnside Street



930-938 E Burnside Street

6



3

722-738 E Burnside Street





8

4



723-737 E Burnside Street



1111 E Burnside Street



















### 







## 2014 EASTSIDE

























#### **DESIGN COMMISSION POWERS AND DUTIES**

RECOMMEND THE ESTABLISHMENT, AMENDMENT, OR REMOVAL OF A DESIGN DISTRICT

**DEVELOP DESIGN GUIDELINES** 

**REVIEW MAJOR DEVELOPMENTS** 

**REVIEW OTHER LAND USE REQUESTS** 

**PROVIDE ADVICE ON DESIGN MATTERS** 



EXPAND d OVERLAY ZONE

**RECONSIDER HOUSING BONUS** 

UPDATE COMMUNITY DESIGN STANDARDS



## GROUND FLOOR ACTIVE USE







#### IN COMMERCIAL CORRIDORS