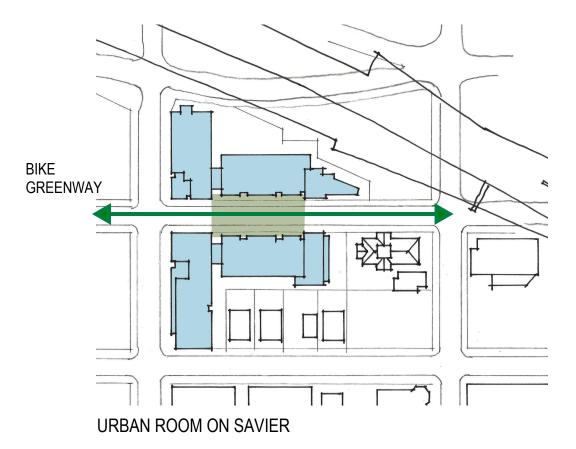

planting

large evergreen trees

stone seat

**NW SAVIER STREET** 

S E R A SLABTOWN SAVIER | EA 20-219923 DA | 02.04.2021

C25

**SERA** SLABTOWN SAVIER | EA 20-219923 DA | 02.04.2021 VIEW FROM SW BLOCK 261

**SERA** SLABTOWN SAVIER | EA 20-219923 DA | 02.04.2021 VIEW FROM SW BLOCK 262