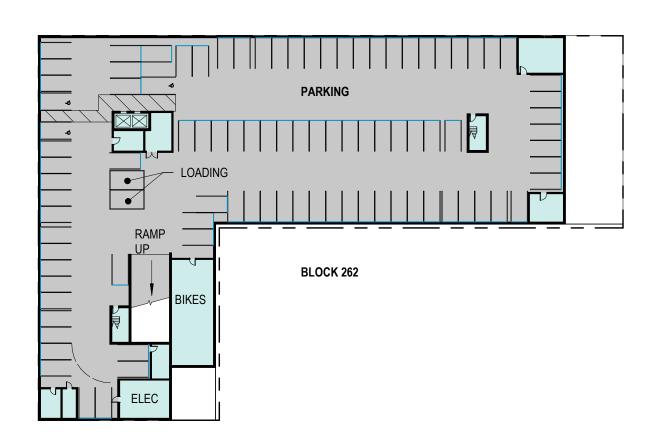

- C1 LOOKING EAST ON SAVIER ST
- C2 INDEX
- C3 CON-WAY MASTER PLAN
- C4 SITE AERIAL VIEW
- C5 SITE IMAGES
- C6 CON-WAY CONTEXT
- C7 ADJACENT CONTEXT
- C8 MASTER PLAN OPEN SPACE
- C9 MASTER PLAN HEIGHT
- C10 URBAN DESIGN DIAGRAMS
- C11 SITE PLAN
- C12 FLOOR PLAN BASEMENT
- C13 FLOOR PLAN LEVEL 1
- C14 FLOOR PLAN LEVEL 2-4
- C15 FLOOR PLAN LEVEL 5
- C16 FLOOR PLAN LEVEL 6
- C17 WEST ELEVATION ON NW 20TH
- C18 BLOCK 262 NORTH ELEVATION ON NW SAVIER
- C19 BLOCK 262 SOUTH ELEVATION ON NW RALEIGH
- C20 EAST ELEVATION
- C21 BLOCK 261 NORTH ELEVATION
- C22 BLOCK 261 SOUTH ELEVATION ON NW SAVIER
- C24 POCKET PARK STUDY
- C25 AERIAL VIEW FROM SW
- C26 VIEW FROM SW BLOCK 261
- C27 VIEW FROM NW BLOCK 262
- C28 VIEW FROM SW BLOCK 262
- C29 POCKET PARK ON SAVIER ST
- C30 LOOKING WEST ON SAVIER ST
- C31 EXTERIOR MATERIALS
- C32 RESIDENTIAL STOOPS