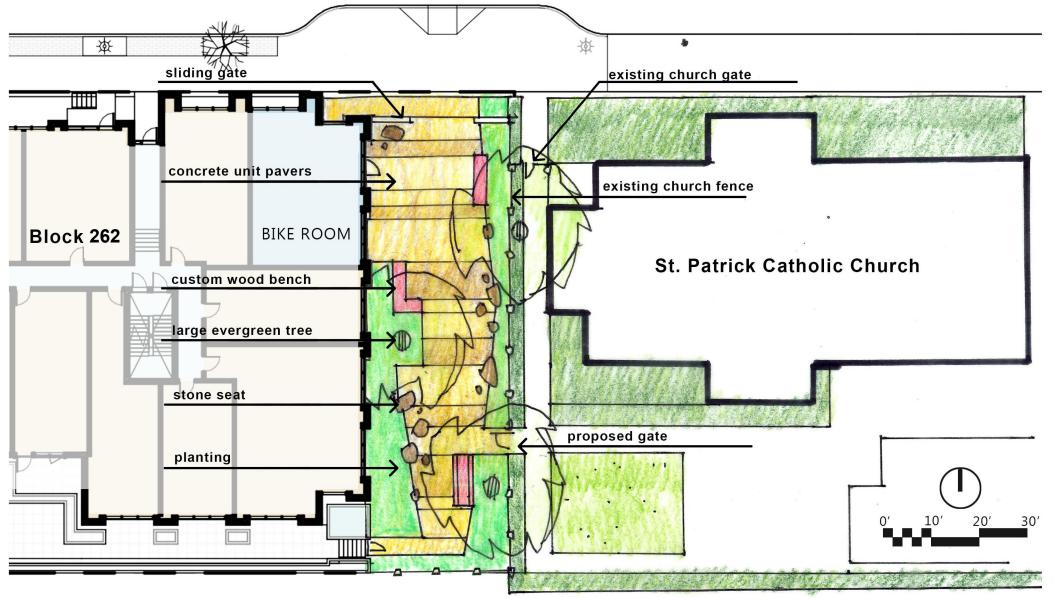

0' 5' 10' 20' 30'

C21

SLABTOWN SAVIER | EA 20-219923 DA | 02.04.2021

SERA

SLABTOWN SAVIER | EA 20-219923 DA | 02.04.2021 BLOCK 261 - SOUTH ELEVATION ON NW SAVIER

custom bench

concrete unit pavers

sliding gate

planting

large evergreen trees

stone seat

**NW SAVIER STREET** 

S E R A SLABTOWN SAVIER | EA 20-219923 DA | 02.04.2021

C25

**SERA** SLABTOWN SAVIER | EA 20-219923 DA | 02.04.2021 VIEW FROM SW BLOCK 261

**SERA** SLABTOWN SAVIER | EA 20-219923 DA | 02.04.2021 VIEW FROM SW BLOCK 262