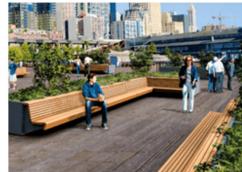

0' 5' 10' 20' 30'

C21

SLABTOWN SAVIER | EA 20-219923 DA | 02.04.2021

SERA

SLABTOWN SAVIER | EA 20-219923 DA | 02.04.2021 BLOCK 261 - SOUTH ELEVATION ON NW SAVIER

custom bench

concrete unit pavers

sliding gate

planting

large evergreen trees

stone seat

**NW SAVIER STREET** 

S E R A SLABTOWN SAVIER | EA 20-219923 DA | 02.04.2021

C25

**SERA** SLABTOWN SAVIER | EA 20-219923 DA | 02.04.2021 VIEW FROM SW BLOCK 261

**SERA** SLABTOWN SAVIER | EA 20-219923 DA | 02.04.2021 VIEW FROM SW BLOCK 262