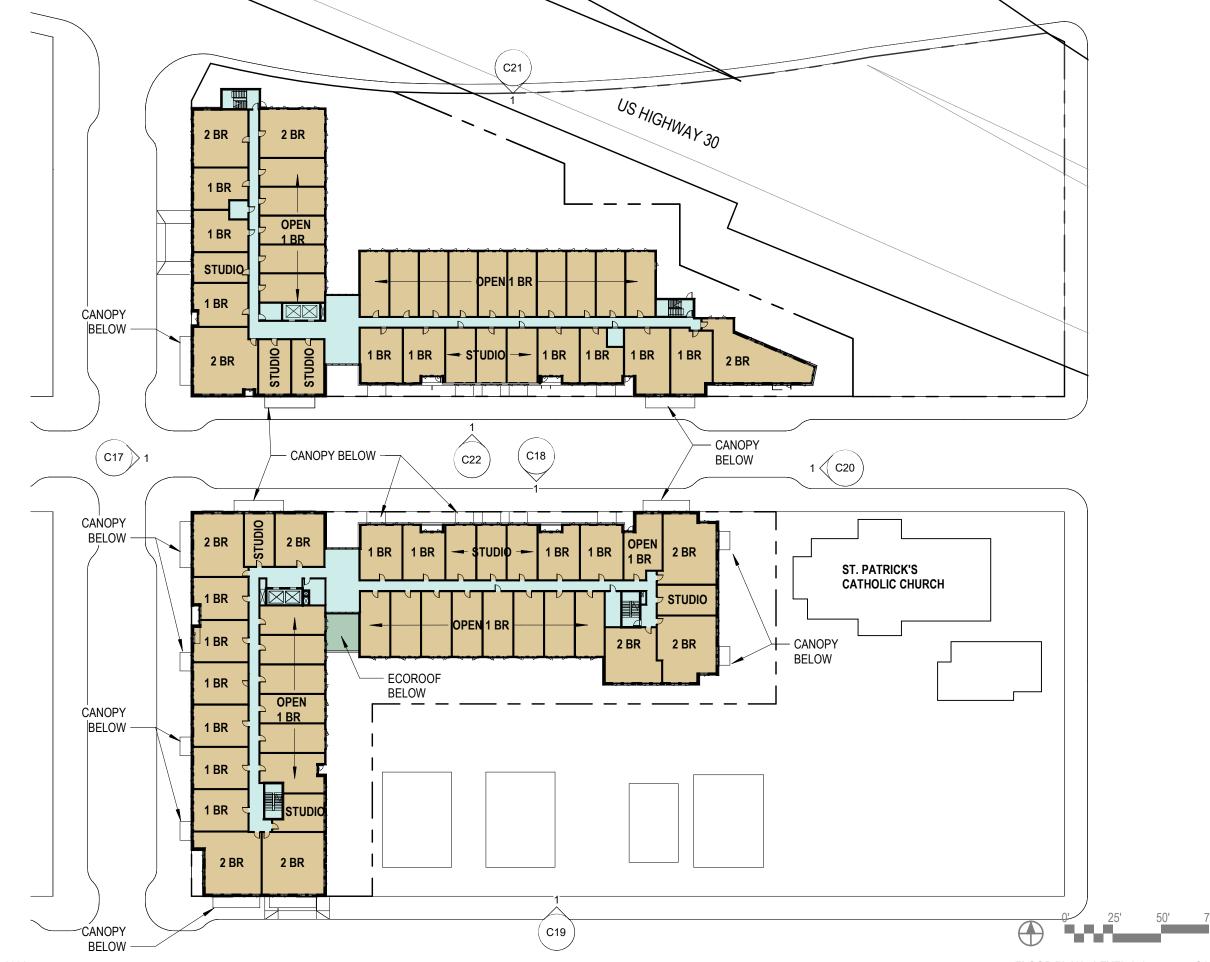

- C1 LOOKING EAST ON SAVIER ST
- C2 INDEX
- C3 CON-WAY MASTER PLAN
- C4 SITE AERIAL VIEW
- C5 SITE IMAGES
- C6 CON-WAY CONTEXT
- C7 ADJACENT CONTEXT
- C8 MASTER PLAN OPEN SPACE
- C9 MASTER PLAN HEIGHT
- C10 URBAN DESIGN DIAGRAMS
- C11 SITE PLAN
- C12 FLOOR PLAN BASEMENT
- C13 FLOOR PLAN LEVEL 1
- C14 FLOOR PLAN LEVEL 2-4
- C15 FLOOR PLAN LEVEL 5
- C16 FLOOR PLAN LEVEL 6
- C17 WEST ELEVATION ON NW 20TH
- C18 BLOCK 262 NORTH ELEVATION ON NW SAVIER
- C19 BLOCK 262 SOUTH ELEVATION ON NW RALEIGH
- C20 EAST ELEVATION
- C21 BLOCK 261 NORTH ELEVATION
- C22 BLOCK 261 SOUTH ELEVATION ON NW SAVIER
- C24 POCKET PARK STUDY
- C25 AERIAL VIEW FROM SW
- C26 VIEW FROM SW BLOCK 261
- C27 VIEW FROM NW BLOCK 262
- C28 VIEW FROM SW BLOCK 262
- C29 POCKET PARK ON SAVIER ST
- C30 LOOKING WEST ON SAVIER ST
- C31 EXTERIOR MATERIALS
- C32 RESIDENTIAL STOOPS