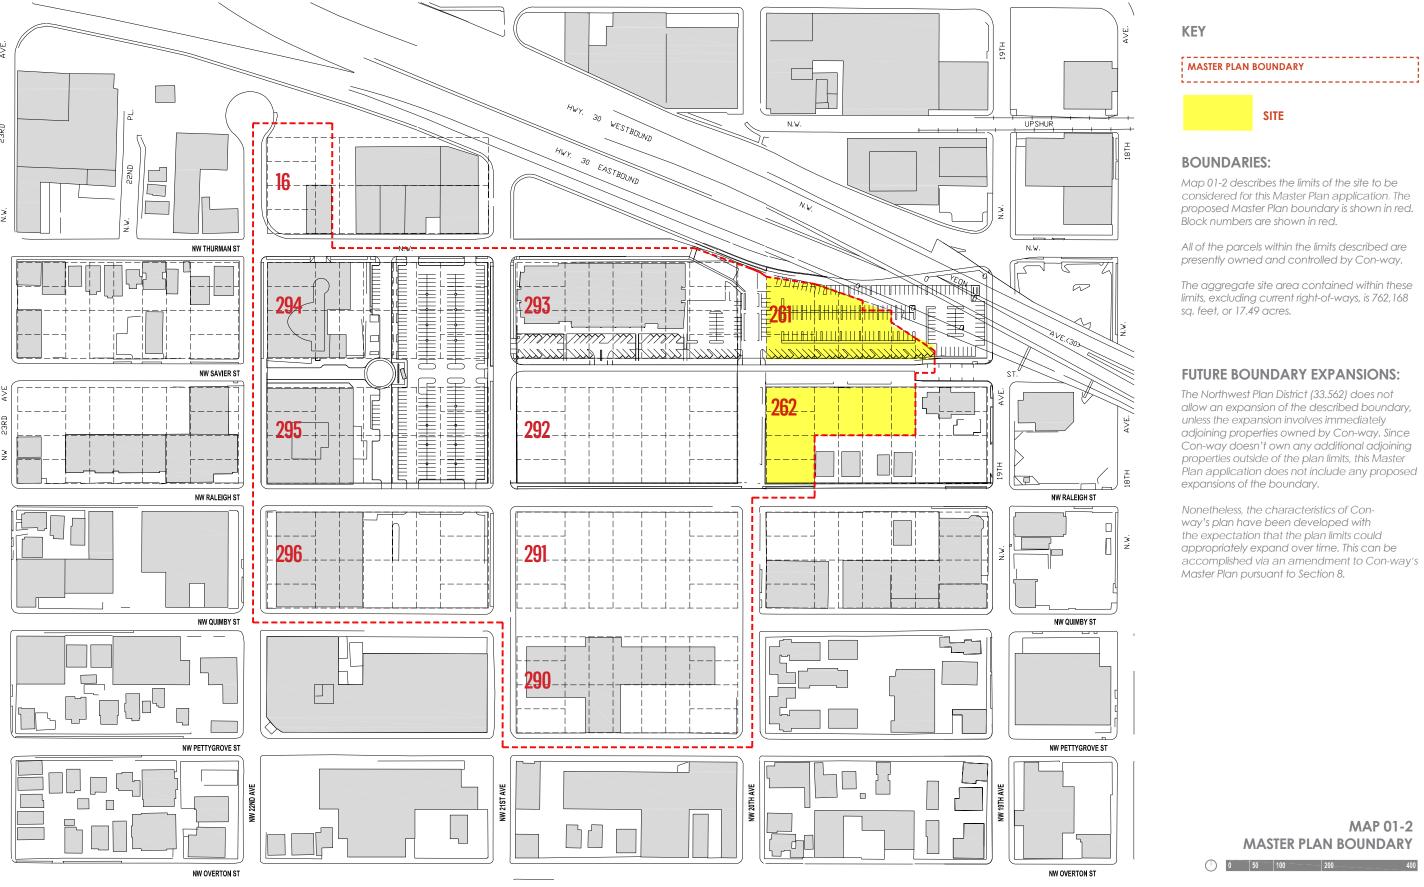

- C1 LOOKING EAST ON SAVIER ST
- C2 INDEX
- C3 CON-WAY MASTER PLAN
- C4 SITE AERIAL VIEW
- C5 SITE IMAGES
- C6 CON-WAY CONTEXT
- C7 ADJACENT CONTEXT
- C8 MASTER PLAN OPEN SPACE
- C9 MASTER PLAN HEIGHT
- C10 URBAN DESIGN DIAGRAMS
- C11 SITE PLAN
- C12 FLOOR PLAN BASEMENT
- C13 FLOOR PLAN LEVEL 1
- C14 FLOOR PLAN LEVEL 2-4
- C15 FLOOR PLAN LEVEL 5
- C16 FLOOR PLAN LEVEL 6
- C17 WEST ELEVATION ON NW 20TH
- C18 BLOCK 262 NORTH ELEVATION ON NW SAVIER
- C19 BLOCK 262 SOUTH ELEVATION ON NW RALEIGH
- C20 EAST ELEVATION
- C21 BLOCK 261 NORTH ELEVATION
- C22 BLOCK 261 SOUTH ELEVATION ON NW SAVIER
- C24 POCKET PARK STUDY
- C25 AERIAL VIEW FROM SW
- C26 VIEW FROM SW BLOCK 261
- C27 VIEW FROM NW BLOCK 262
- C28 VIEW FROM SW BLOCK 262
- C29 POCKET PARK ON SAVIER ST
- C30 LOOKING WEST ON SAVIER ST
- C31 EXTERIOR MATERIALS
- C32 RESIDENTIAL STOOPS