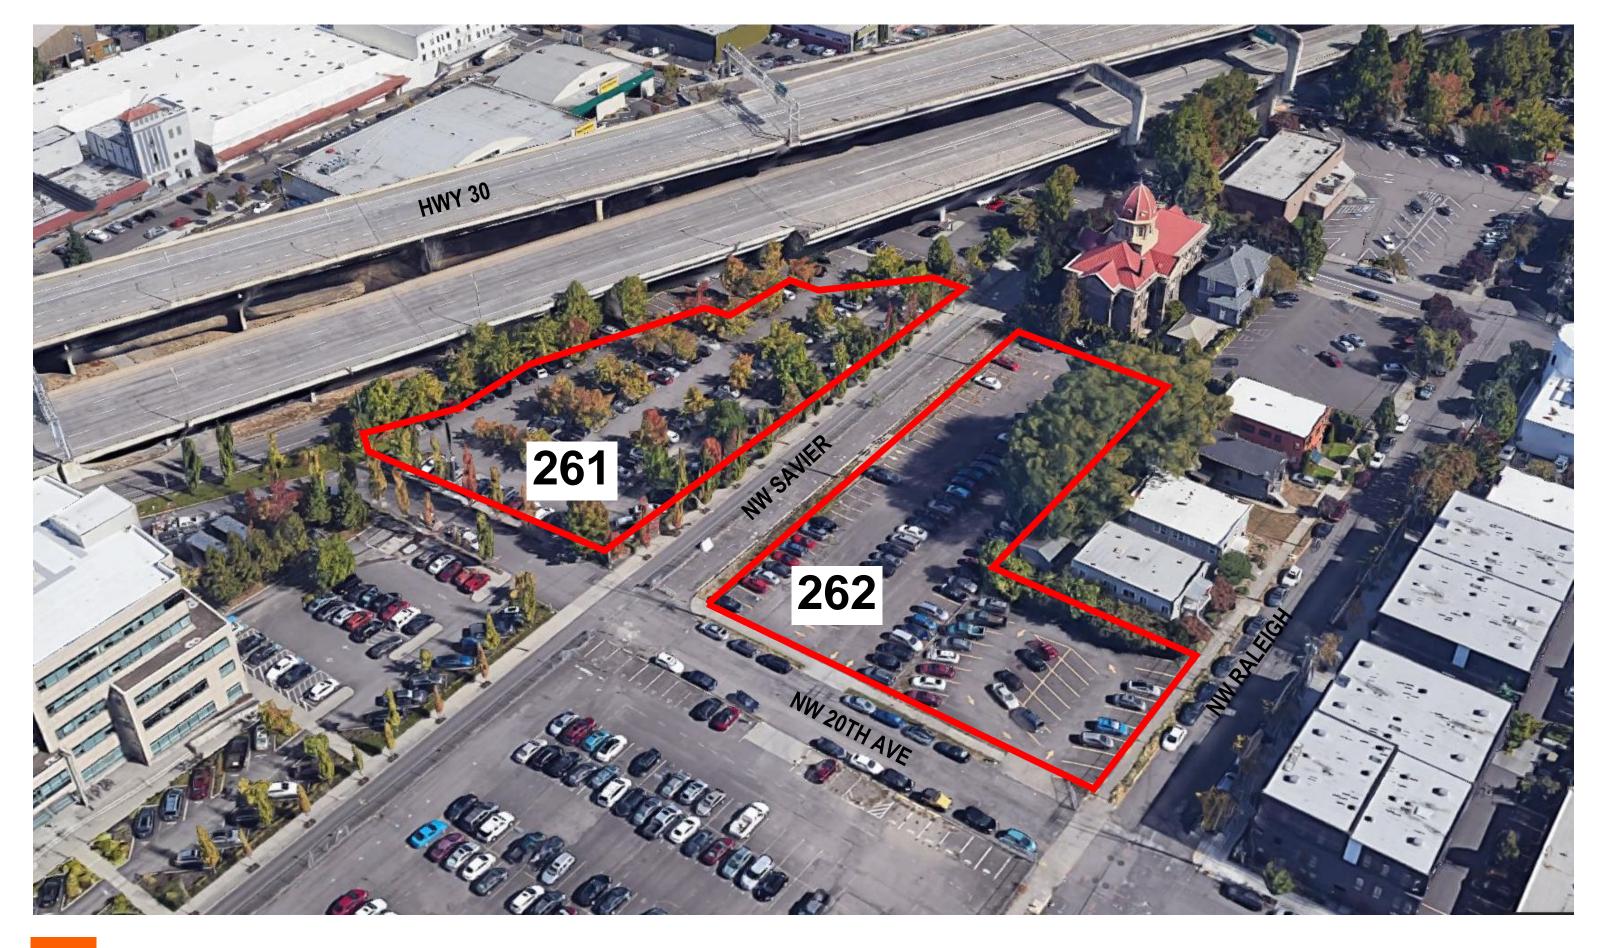

- C1 LOOKING EAST ON SAVIER ST
- C2 INDEX
- C3 CON-WAY MASTER PLAN
- C4 SITE AERIAL VIEW
- C5 SITE IMAGES
- C6 CON-WAY CONTEXT
- C7 ADJACENT CONTEXT
- C8 MASTER PLAN OPEN SPACE
- C9 MASTER PLAN HEIGHT
- C10 URBAN DESIGN DIAGRAMS
- C11 SITE PLAN
- C12 FLOOR PLAN BASEMENT
- C13 FLOOR PLAN LEVEL 1
- C14 FLOOR PLAN LEVEL 2-4
- C15 FLOOR PLAN LEVEL 5
- C16 FLOOR PLAN LEVEL 6
- C17 WEST ELEVATION ON NW 20TH
- C18 BLOCK 262 NORTH ELEVATION ON NW SAVIER
- C19 BLOCK 262 SOUTH ELEVATION ON NW RALEIGH
- C20 EAST ELEVATION
- C21 BLOCK 261 NORTH ELEVATION
- C22 BLOCK 261 SOUTH ELEVATION ON NW SAVIER
- C24 POCKET PARK STUDY
- C25 AERIAL VIEW FROM SW
- C26 VIEW FROM SW BLOCK 261
- C27 VIEW FROM NW BLOCK 262
- C28 VIEW FROM SW BLOCK 262
- C29 POCKET PARK ON SAVIER ST
- C30 LOOKING WEST ON SAVIER ST
- C31 EXTERIOR MATERIALS
- C32 RESIDENTIAL STOOPS

SLABTOWN SAVIER | EA 20-219923 DA | 02.04.2021

SLABTOWN SAVIER | EA 20-219923 DA | 02.04.2021

SITE AERIAL VIEW C4

BLOCK 261 FROM SOUTHWEST

BLOCK 261 THURMAN ST

BLOCK 261 FROM SOUTHEAST

BLOCK 262

SALTWOOD - BLOCK 292 AND 291W