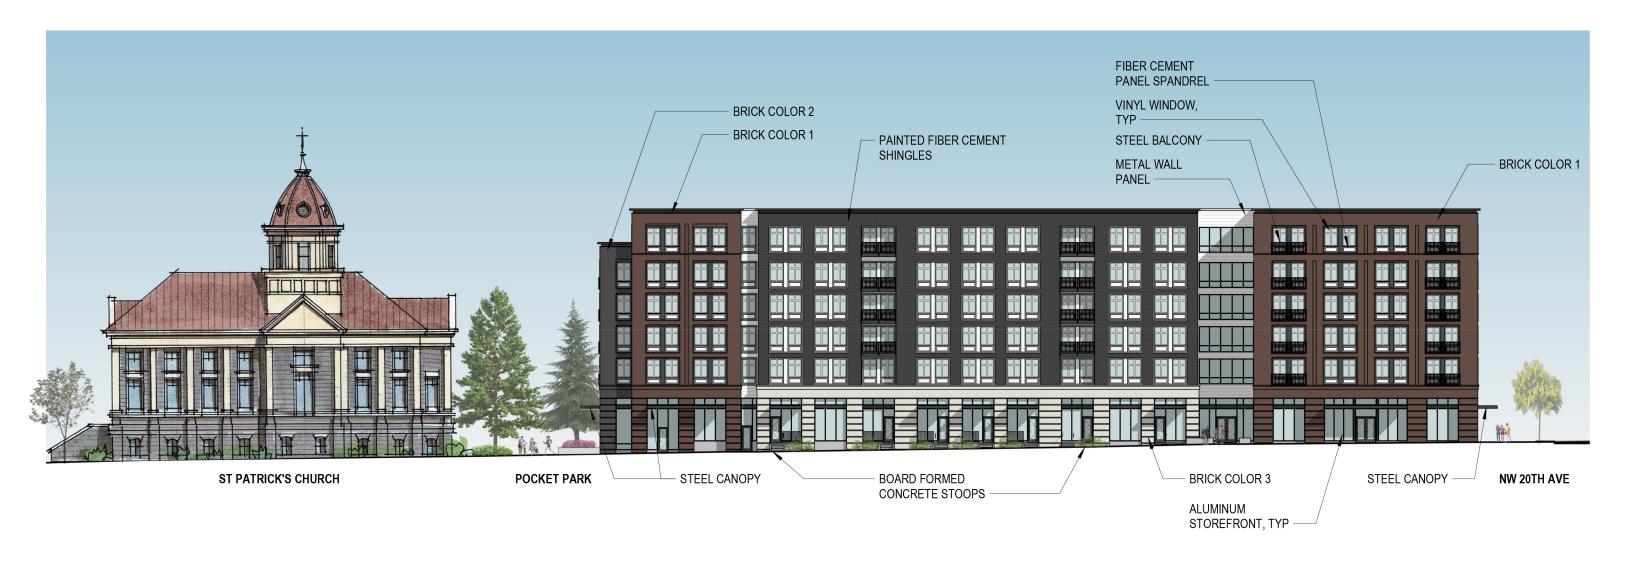

0' 5' 10' 20' 30'

C21

SLABTOWN SAVIER | EA 20-219923 DA | 02.04.2021

SERA

SLABTOWN SAVIER | EA 20-219923 DA | 02.04.2021 BLOCK 261 - SOUTH ELEVATION ON NW SAVIER

custom bench

concrete unit pavers

sliding gate