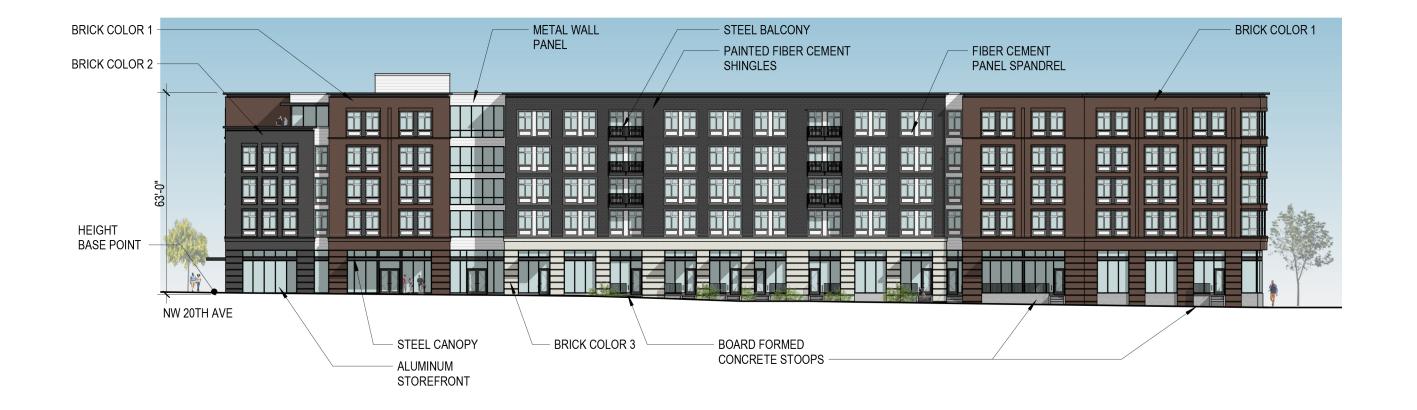

0' 5' 10' 20' 30'

C21

SLABTOWN SAVIER | EA 20-219923 DA | 02.04.2021

SERA

SLABTOWN SAVIER | EA 20-219923 DA | 02.04.2021 BLOCK 261 - SOUTH ELEVATION ON NW SAVIER

custom bench

concrete unit pavers

sliding gate