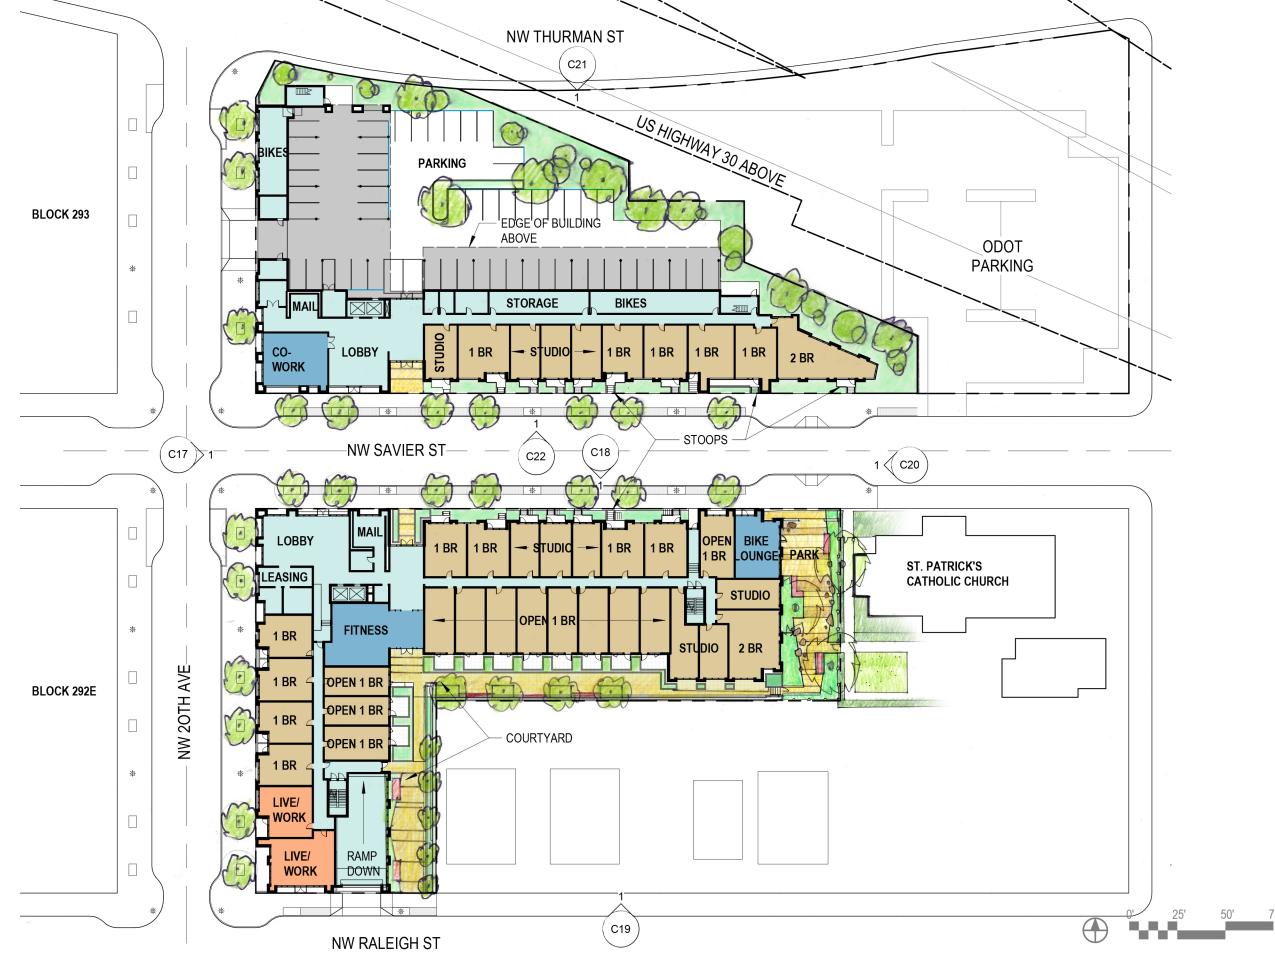

- C1 LOOKING EAST ON SAVIER ST
- C2 INDEX
- C3 CON-WAY MASTER PLAN
- C4 SITE AERIAL VIEW
- C5 SITE IMAGES
- C6 CON-WAY CONTEXT
- C7 ADJACENT CONTEXT
- C8 MASTER PLAN OPEN SPACE
- C9 MASTER PLAN HEIGHT
- C10 URBAN DESIGN DIAGRAMS
- C11 SITE PLAN
- C12 FLOOR PLAN BASEMENT
- C13 FLOOR PLAN LEVEL 1
- C14 FLOOR PLAN LEVEL 2-4
- C15 FLOOR PLAN LEVEL 5
- C16 FLOOR PLAN LEVEL 6
- C17 WEST ELEVATION ON NW 20TH
- C18 BLOCK 262 NORTH ELEVATION ON NW SAVIER
- C19 BLOCK 262 SOUTH ELEVATION ON NW RALEIGH
- C20 EAST ELEVATION
- C21 BLOCK 261 NORTH ELEVATION
- C22 BLOCK 261 SOUTH ELEVATION ON NW SAVIER
- C24 POCKET PARK STUDY
- C25 AERIAL VIEW FROM SW
- C26 VIEW FROM SW BLOCK 261
- C27 VIEW FROM NW BLOCK 262
- C28 VIEW FROM SW BLOCK 262
- C29 POCKET PARK ON SAVIER ST
- C30 LOOKING WEST ON SAVIER ST
- C31 EXTERIOR MATERIALS
- C32 RESIDENTIAL STOOPS