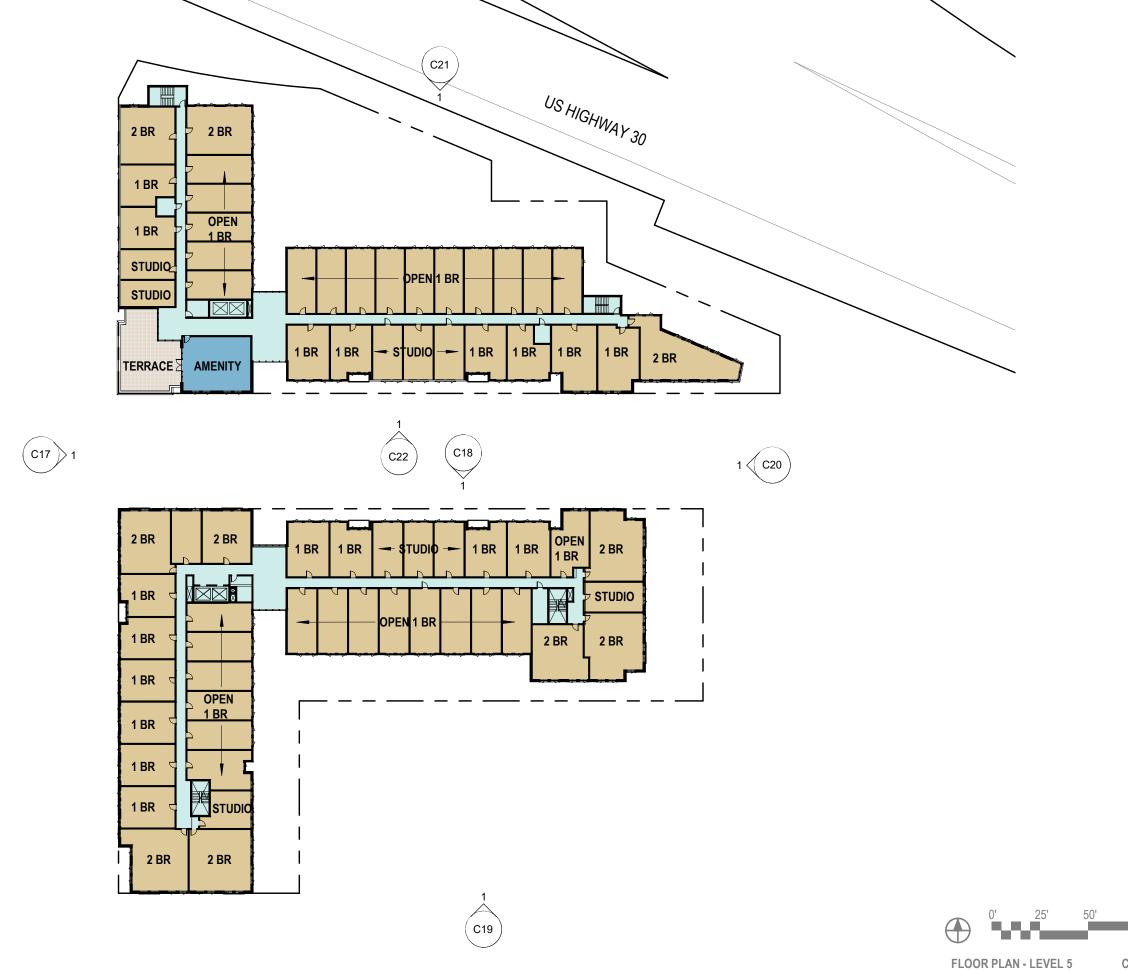

- C1 LOOKING EAST ON SAVIER ST
- C2 INDEX
- C3 CON-WAY MASTER PLAN
- C4 SITE AERIAL VIEW
- C5 SITE IMAGES
- C6 CON-WAY CONTEXT
- C7 ADJACENT CONTEXT
- C8 MASTER PLAN OPEN SPACE
- C9 MASTER PLAN HEIGHT
- C10 URBAN DESIGN DIAGRAMS
- C11 SITE PLAN
- C12 FLOOR PLAN BASEMENT
- C13 FLOOR PLAN LEVEL 1
- C14 FLOOR PLAN LEVEL 2-4
- C15 FLOOR PLAN LEVEL 5
- C16 FLOOR PLAN LEVEL 6
- C17 WEST ELEVATION ON NW 20TH
- C18 BLOCK 262 NORTH ELEVATION ON NW SAVIER
- C19 BLOCK 262 SOUTH ELEVATION ON NW RALEIGH
- C20 EAST ELEVATION
- C21 BLOCK 261 NORTH ELEVATION
- C22 BLOCK 261 SOUTH ELEVATION ON NW SAVIER
- C24 POCKET PARK STUDY
- C25 AERIAL VIEW FROM SW
- C26 VIEW FROM SW BLOCK 261
- C27 VIEW FROM NW BLOCK 262
- C28 VIEW FROM SW BLOCK 262
- C29 POCKET PARK ON SAVIER ST
- C30 LOOKING WEST ON SAVIER ST
- C31 EXTERIOR MATERIALS
- C32 RESIDENTIAL STOOPS

SCHOOLHOUSE ELECTRIC

**SERA** SLABTOWN SAVIER | EA 20-219923 DA | 02.04.2021

C7

**5 E R A** SLABTOWN SAVIER | EA 20-219923 DA | 02.04.2021 **MASTER PLAN HEIGHT** 

SLABTOWN SAVIER | EA 20-219923 DA | 02.04.2021 WEST ELEVATION ON NW 20TH C17