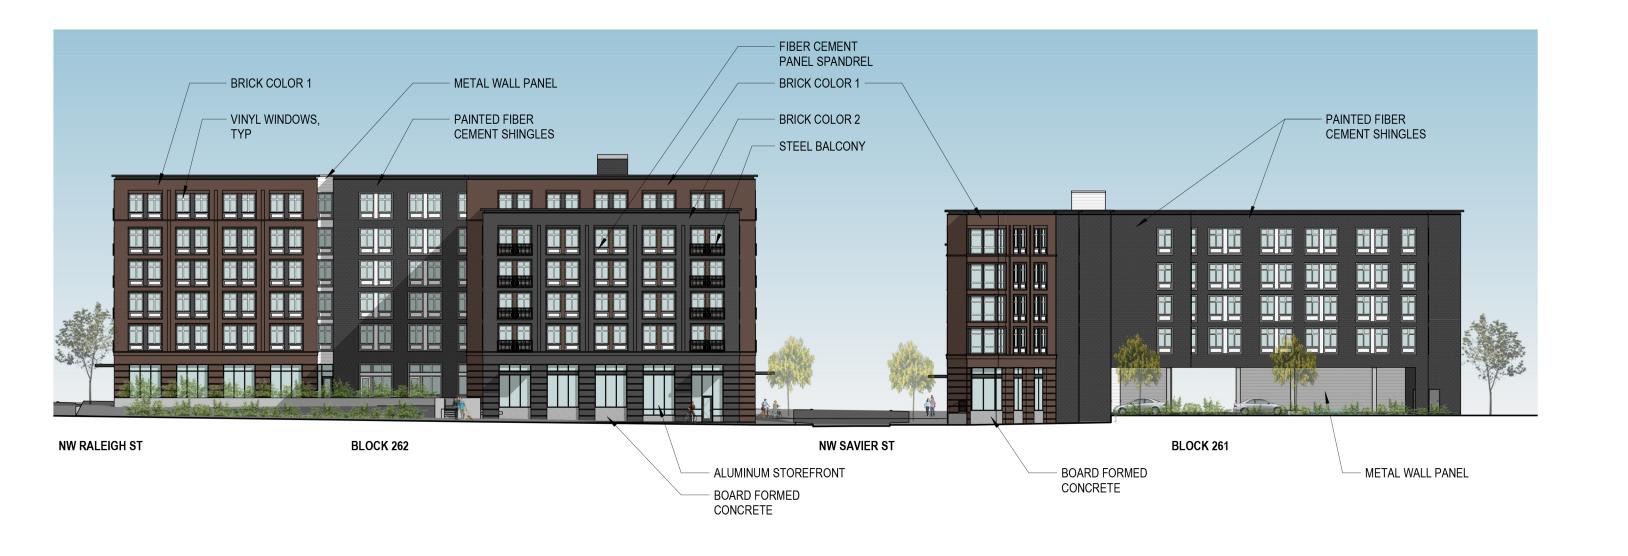

SLABTOWN SAVIER | EA 20-219923 DA | 02.04.2021 BLOCK 262 - NORTH ELEVATION ON NW SAVIER

SLABTOWN SAVIER | EA 20-219923 DA | 02.04.2021

BLOCK 262 - SOUTH ELEVATION ON NW RALEIGH

SLABTOWN SAVIER | EA 20-219923 DA | 02.04.2021

0' 5' 10' 20' 30'

C21

SLABTOWN SAVIER | EA 20-219923 DA | 02.04.2021

SERA

SLABTOWN SAVIER | EA 20-219923 DA | 02.04.2021 BLOCK 261 - SOUTH ELEVATION ON NW SAVIER

custom bench

concrete unit pavers

sliding gate