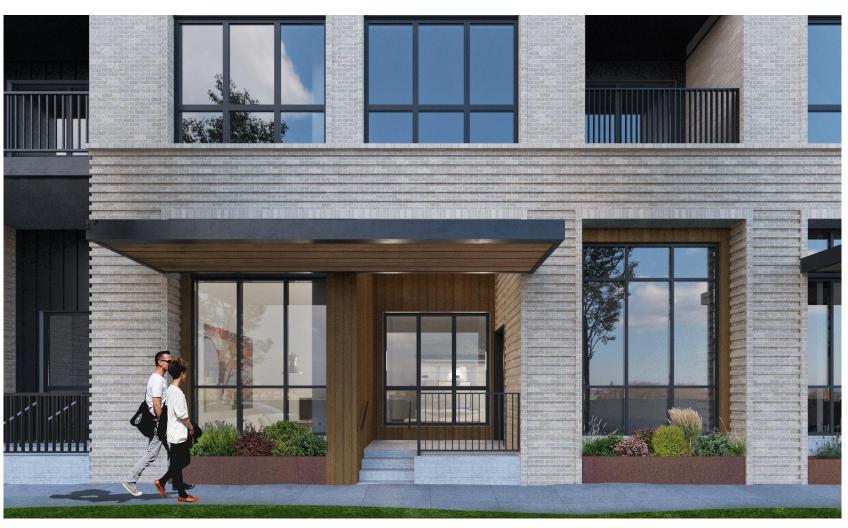

VINYL WINDOWS

PROJECTING STOOP - THE WYATT PRECEDENT FOR NW SAVIER ST

INSET STOOP - BLOCK 291 E (FREEWELL) PRECEDENT FOR NW 20TH AVE