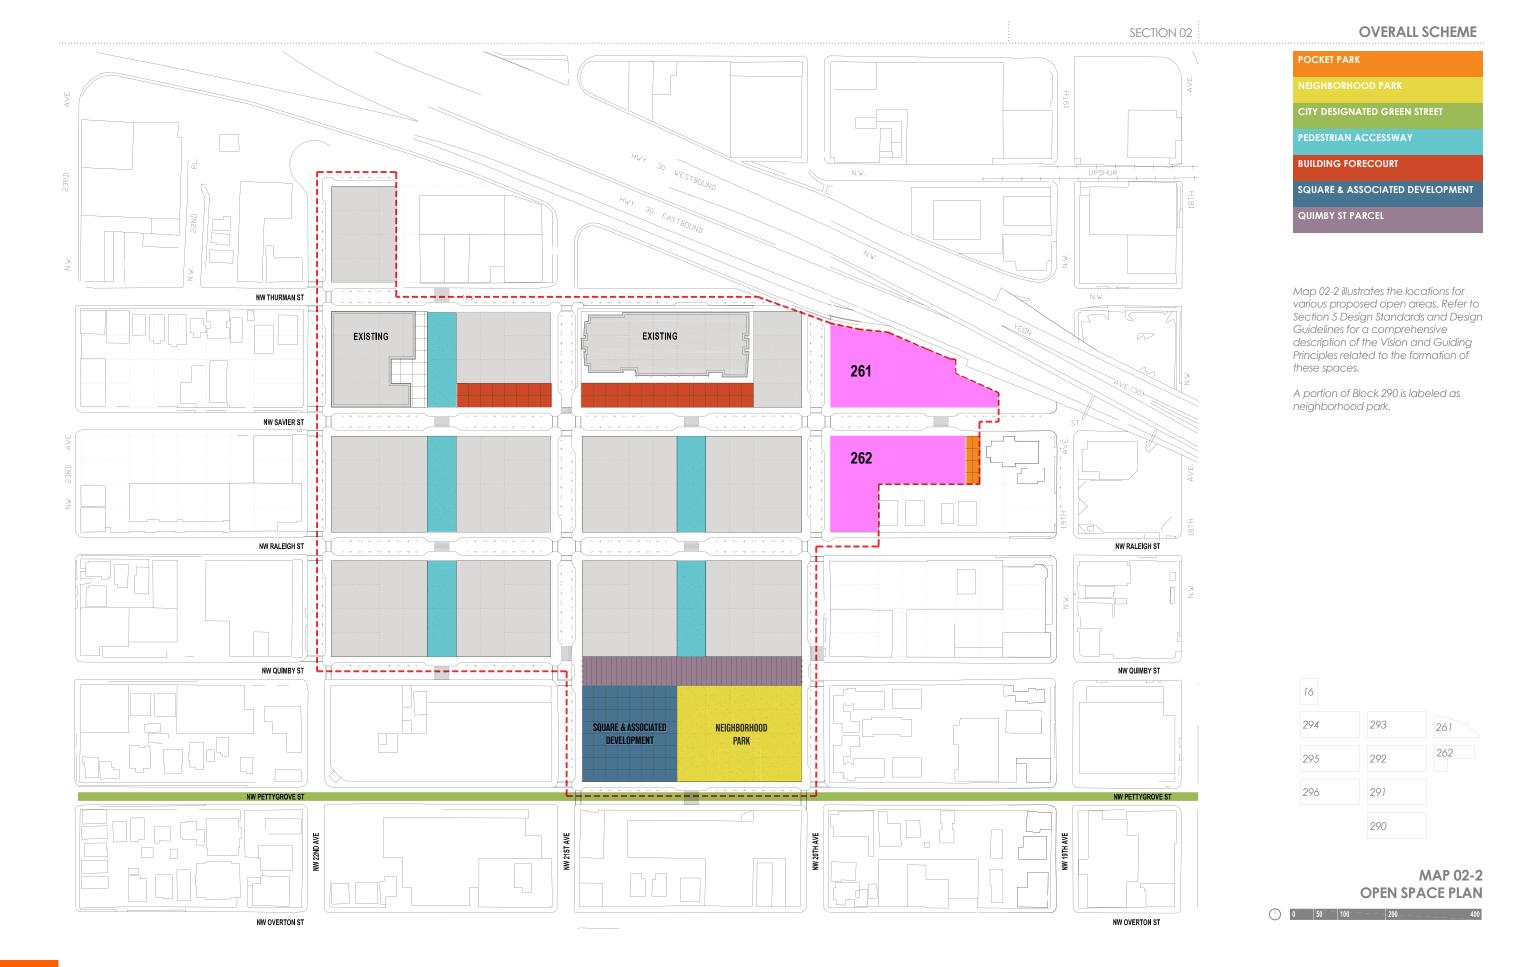

SCHOOLHOUSE ELECTRIC

**SERA** SLABTOWN SAVIER | EA 20-219923 DA | 02.04.2021

C7

**5 E R A** SLABTOWN SAVIER | EA 20-219923 DA | 02.04.2021 **MASTER PLAN HEIGHT** 

SLABTOWN SAVIER | EA 20-219923 DA | 02.04.2021 WEST ELEVATION ON NW 20TH C17