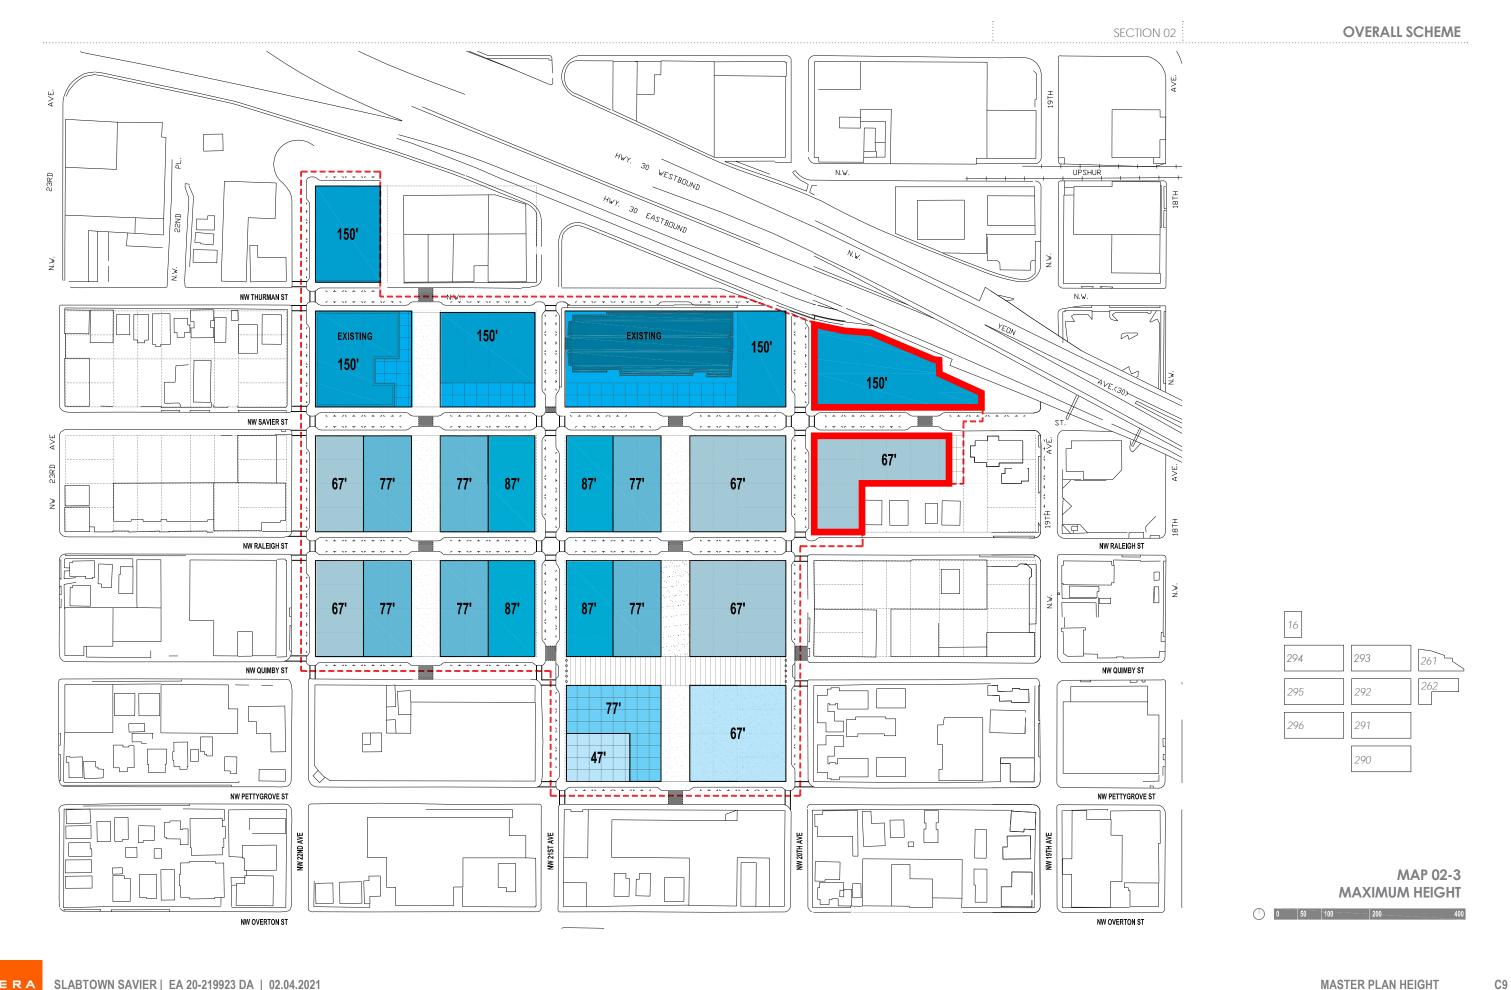

SCHOOLHOUSE ELECTRIC

**SERA** SLABTOWN SAVIER | EA 20-219923 DA | 02.04.2021

C7

**5 E R A** SLABTOWN SAVIER | EA 20-219923 DA | 02.04.2021 **MASTER PLAN HEIGHT** 

SLABTOWN SAVIER | EA 20-219923 DA | 02.04.2021 WEST ELEVATION ON NW 20TH C17