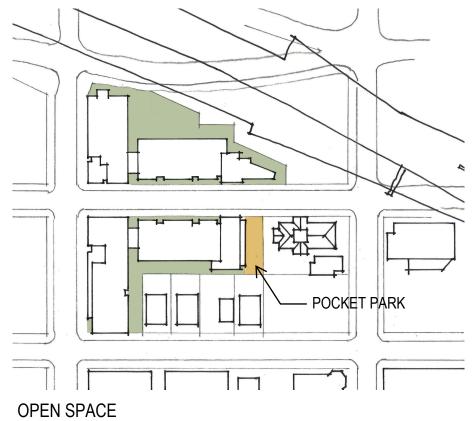

- C1 LOOKING EAST ON SAVIER ST
- C2 INDEX
- C3 CON-WAY MASTER PLAN
- C4 SITE AERIAL VIEW
- C5 SITE IMAGES
- C6 CON-WAY CONTEXT
- C7 ADJACENT CONTEXT
- C8 MASTER PLAN OPEN SPACE
- C9 MASTER PLAN HEIGHT
- C10 URBAN DESIGN DIAGRAMS
- C11 SITE PLAN
- C12 FLOOR PLAN BASEMENT
- C13 FLOOR PLAN LEVEL 1
- C14 FLOOR PLAN LEVEL 2-4
- C15 FLOOR PLAN LEVEL 5
- C16 FLOOR PLAN LEVEL 6
- C17 WEST ELEVATION ON NW 20TH
- C18 BLOCK 262 NORTH ELEVATION ON NW SAVIER
- C19 BLOCK 262 SOUTH ELEVATION ON NW RALEIGH
- C20 EAST ELEVATION
- C21 BLOCK 261 NORTH ELEVATION
- C22 BLOCK 261 SOUTH ELEVATION ON NW SAVIER
- C24 POCKET PARK STUDY
- C25 AERIAL VIEW FROM SW
- C26 VIEW FROM SW BLOCK 261
- C27 VIEW FROM NW BLOCK 262
- C28 VIEW FROM SW BLOCK 262
- C29 POCKET PARK ON SAVIER ST
- C30 LOOKING WEST ON SAVIER ST
- C31 EXTERIOR MATERIALS
- C32 RESIDENTIAL STOOPS