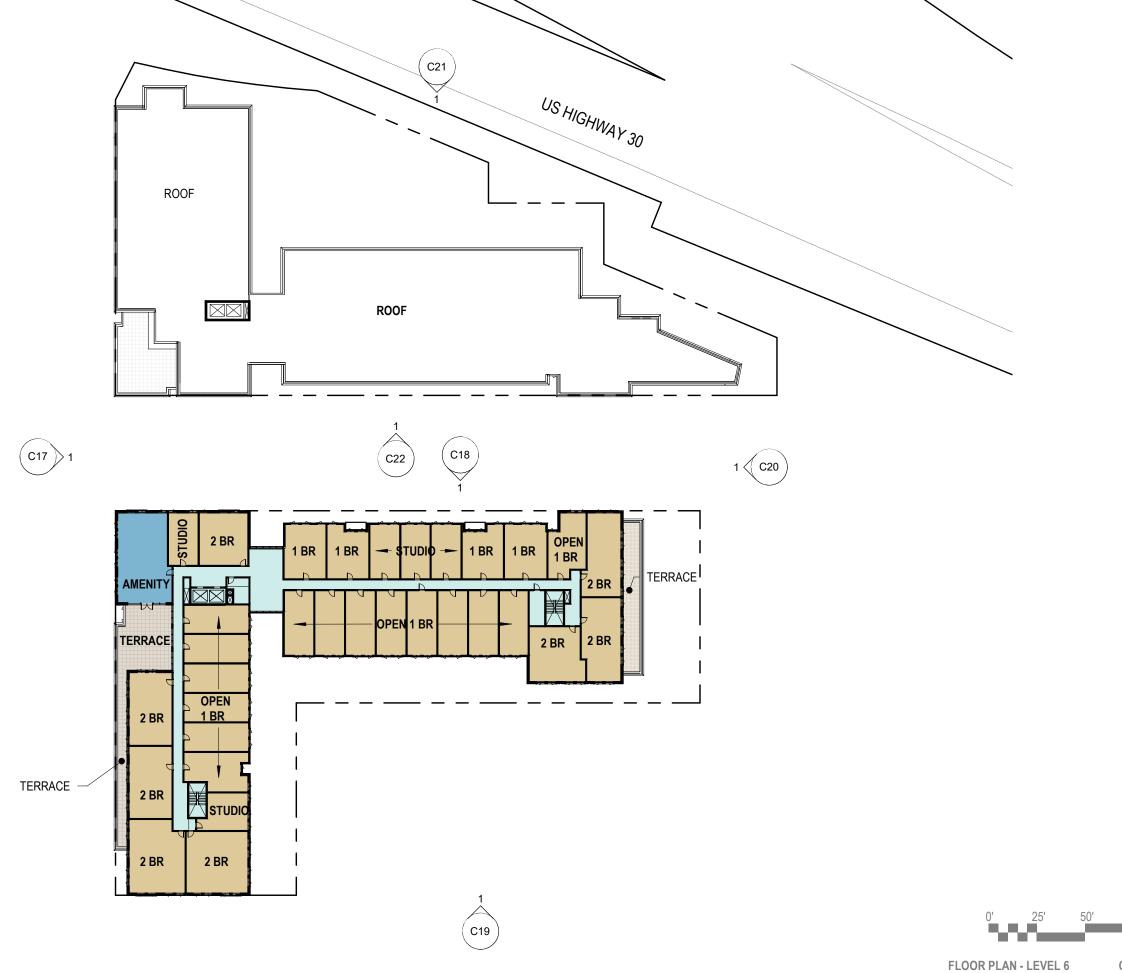

- C1 LOOKING EAST ON SAVIER ST
- C2 INDEX
- C3 CON-WAY MASTER PLAN
- C4 SITE AERIAL VIEW
- C5 SITE IMAGES
- C6 CON-WAY CONTEXT
- C7 ADJACENT CONTEXT
- C8 MASTER PLAN OPEN SPACE
- C9 MASTER PLAN HEIGHT
- C10 URBAN DESIGN DIAGRAMS
- C11 SITE PLAN
- C12 FLOOR PLAN BASEMENT
- C13 FLOOR PLAN LEVEL 1
- C14 FLOOR PLAN LEVEL 2-4
- C15 FLOOR PLAN LEVEL 5
- C16 FLOOR PLAN LEVEL 6
- C17 WEST ELEVATION ON NW 20TH
- C18 BLOCK 262 NORTH ELEVATION ON NW SAVIER
- C19 BLOCK 262 SOUTH ELEVATION ON NW RALEIGH
- C20 EAST ELEVATION
- C21 BLOCK 261 NORTH ELEVATION
- C22 BLOCK 261 SOUTH ELEVATION ON NW SAVIER
- C24 POCKET PARK STUDY
- C25 AERIAL VIEW FROM SW
- C26 VIEW FROM SW BLOCK 261
- C27 VIEW FROM NW BLOCK 262
- C28 VIEW FROM SW BLOCK 262
- C29 POCKET PARK ON SAVIER ST
- C30 LOOKING WEST ON SAVIER ST
- C31 EXTERIOR MATERIALS
- C32 RESIDENTIAL STOOPS