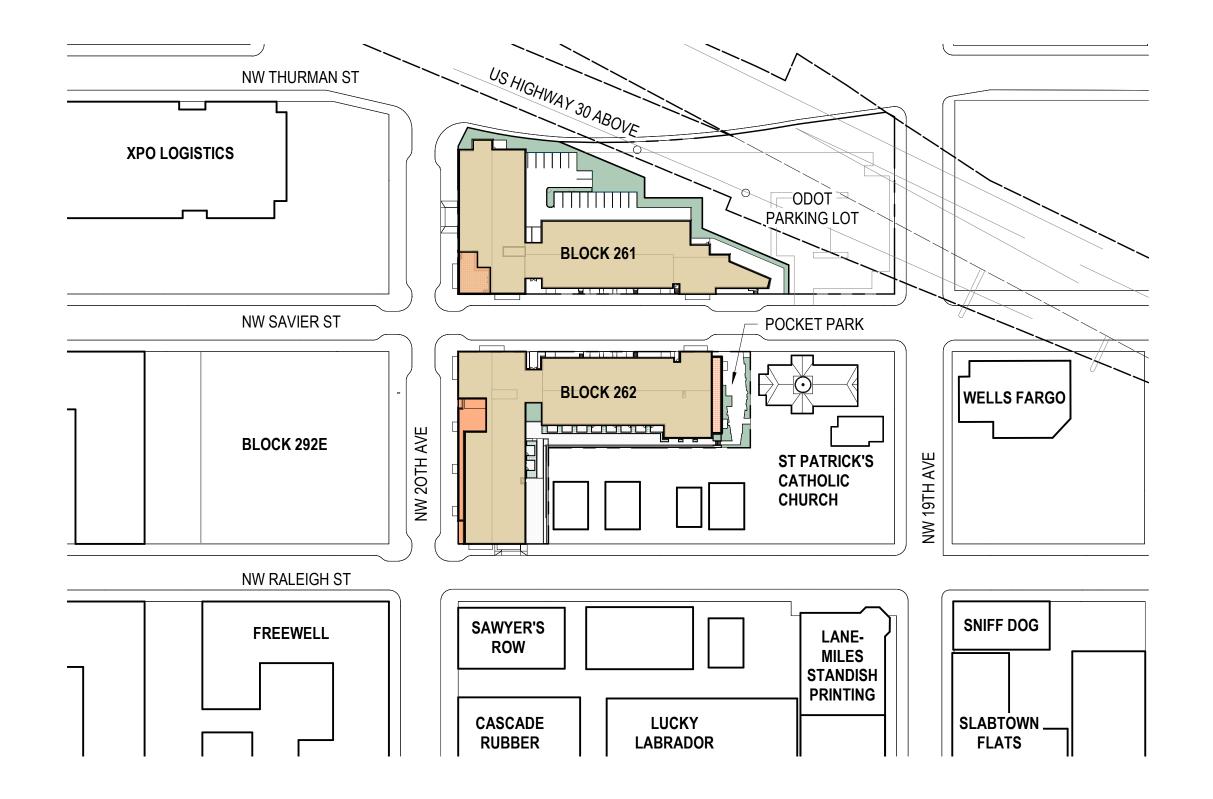

- C1 LOOKING EAST ON SAVIER ST
- C2 INDEX
- C3 CON-WAY MASTER PLAN
- C4 SITE AERIAL VIEW
- C5 SITE IMAGES
- C6 CON-WAY CONTEXT
- C7 ADJACENT CONTEXT
- C8 MASTER PLAN OPEN SPACE
- C9 MASTER PLAN HEIGHT
- C10 URBAN DESIGN DIAGRAMS
- C11 SITE PLAN
- C12 FLOOR PLAN BASEMENT
- C13 FLOOR PLAN LEVEL 1
- C14 FLOOR PLAN LEVEL 2-4
- C15 FLOOR PLAN LEVEL 5
- C16 FLOOR PLAN LEVEL 6
- C17 WEST ELEVATION ON NW 20TH
- C18 BLOCK 262 NORTH ELEVATION ON NW SAVIER
- C19 BLOCK 262 SOUTH ELEVATION ON NW RALEIGH
- C20 EAST ELEVATION
- C21 BLOCK 261 NORTH ELEVATION
- C22 BLOCK 261 SOUTH ELEVATION ON NW SAVIER
- C24 POCKET PARK STUDY
- C25 AERIAL VIEW FROM SW
- C26 VIEW FROM SW BLOCK 261
- C27 VIEW FROM NW BLOCK 262
- C28 VIEW FROM SW BLOCK 262
- C29 POCKET PARK ON SAVIER ST
- C30 LOOKING WEST ON SAVIER ST
- C31 EXTERIOR MATERIALS
- C32 RESIDENTIAL STOOPS