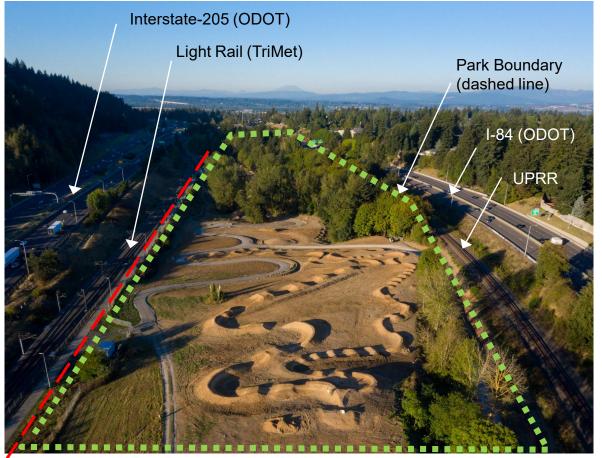

## **Project Context**

190255

190255

\*Amend the Contract with Raimore Construction, Inc. for additional compensation to add contract work for the construction of the Gateway Green Access Road, resulting in a total contract authorization of \$5,600,000 (Ordinance, amend Contract No. 30007104)