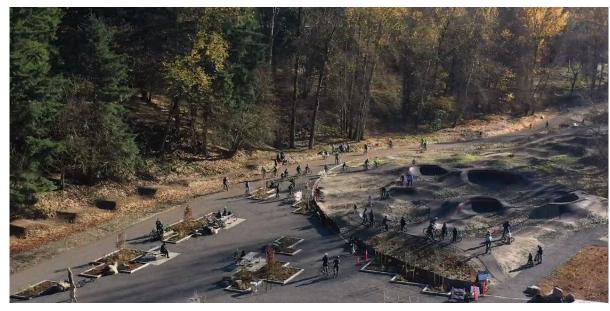

## **Gateway Green Site Context**

- 24 acres for offroad cycling
- Between 2 freeways, light and heavy rail
- Surrounded by properties owned by other agencies
- Very limited maintenance and emergency access