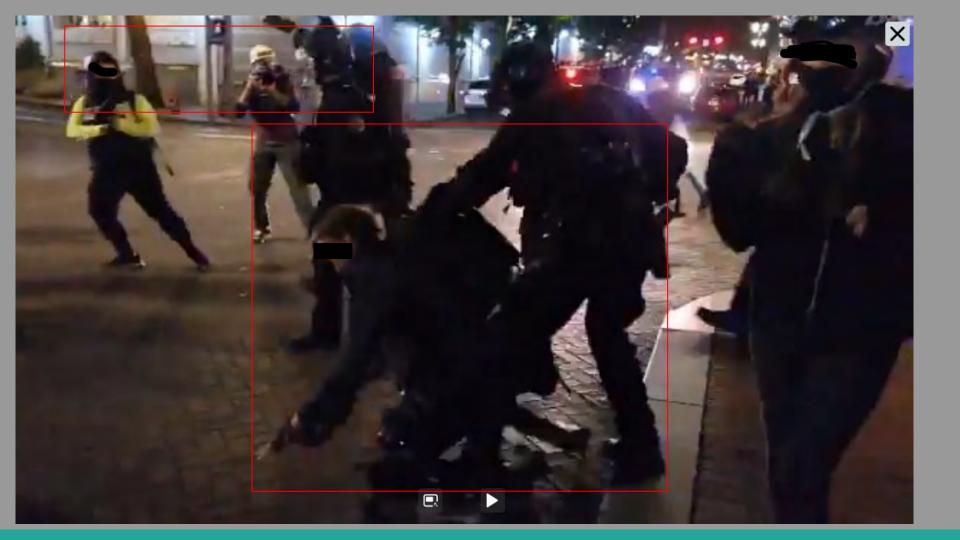

## 12:12 AM · Sep 27, 2020 - Day 125 Of Nightly Protests

All Screenshots are taken from a single video that is 1:42 long

I have highlighted specific areas of importance in red and covered a few peoples' faces for privacy.

The video can be watched here.