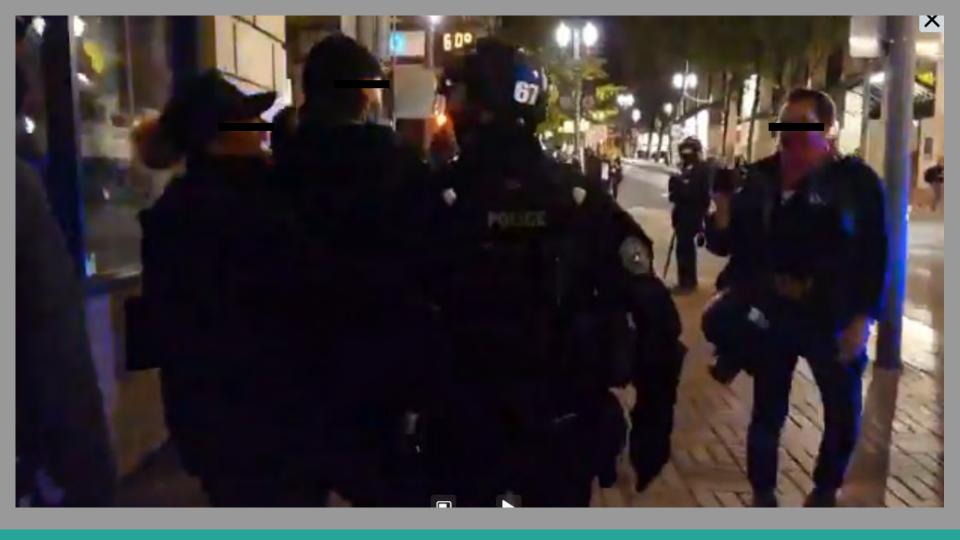

## 12:12 AM · Sep 27, 2020 - Day 125 Of Nightly Protests

All Screenshots are taken from a single video that is 1:42 long

I have highlighted specific areas of importance in red and covered a few peoples' faces for privacy.

The video can be watched here.