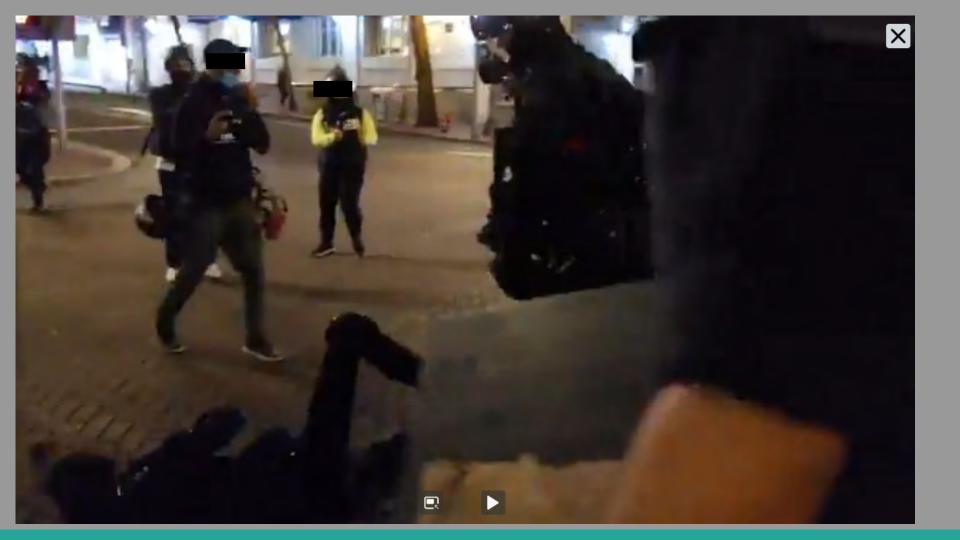

## 12:12 AM · Sep 27, 2020 - Day 125 Of Nightly Protests

All Screenshots are taken from a single video that is 1:42 long

I have highlighted specific areas of importance in red and covered a few peoples' faces for privacy.

The video can be watched here.