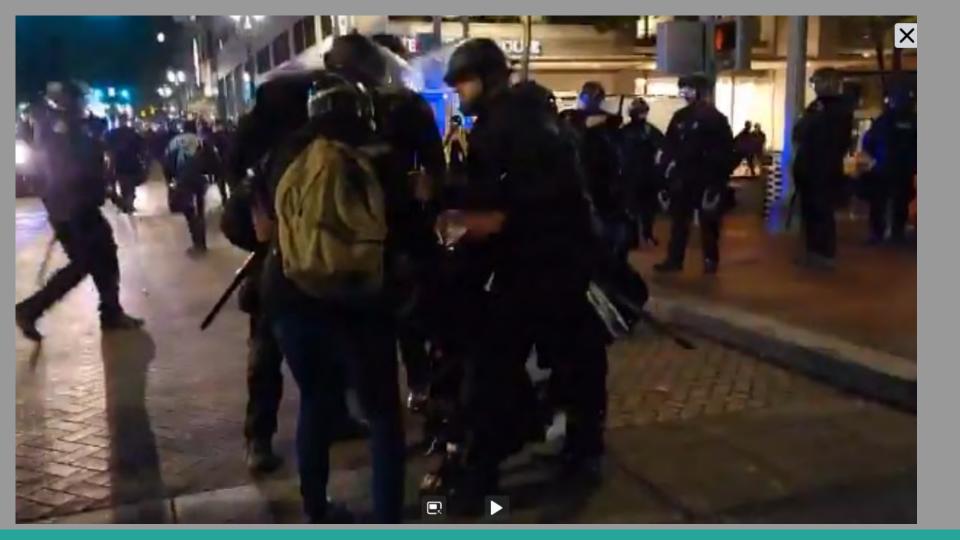

## 12:12 AM · Sep 27, 2020 - Day 125 Of Nightly Protests

All Screenshots are taken from a single video that is 1:42 long

I have highlighted specific areas of importance in red and covered a few peoples' faces for privacy.

The video can be watched here.