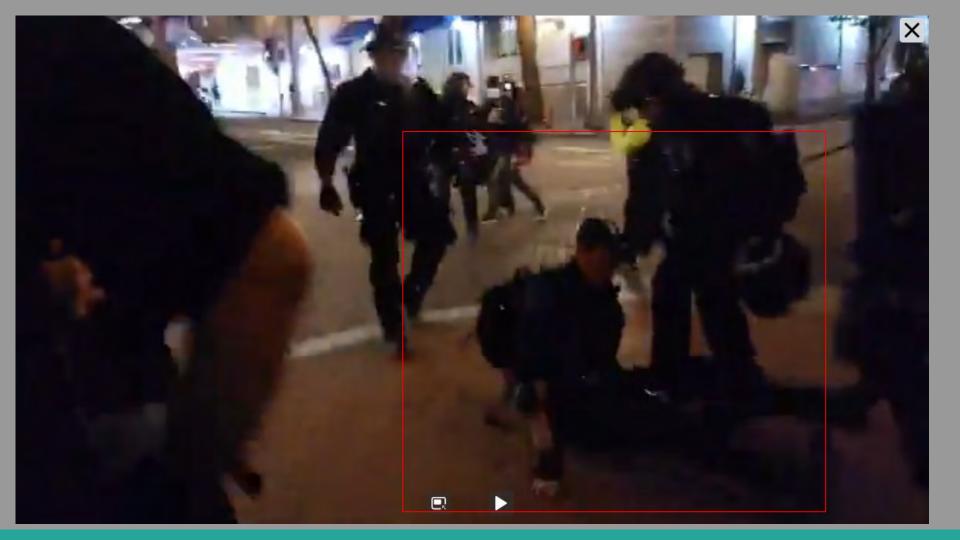

## 12:12 AM · Sep 27, 2020 - Day 125 Of Nightly Protests

All Screenshots are taken from a single video that is 1:42 long

I have highlighted specific areas of importance in red and covered a few peoples' faces for privacy.

The video can be watched here.