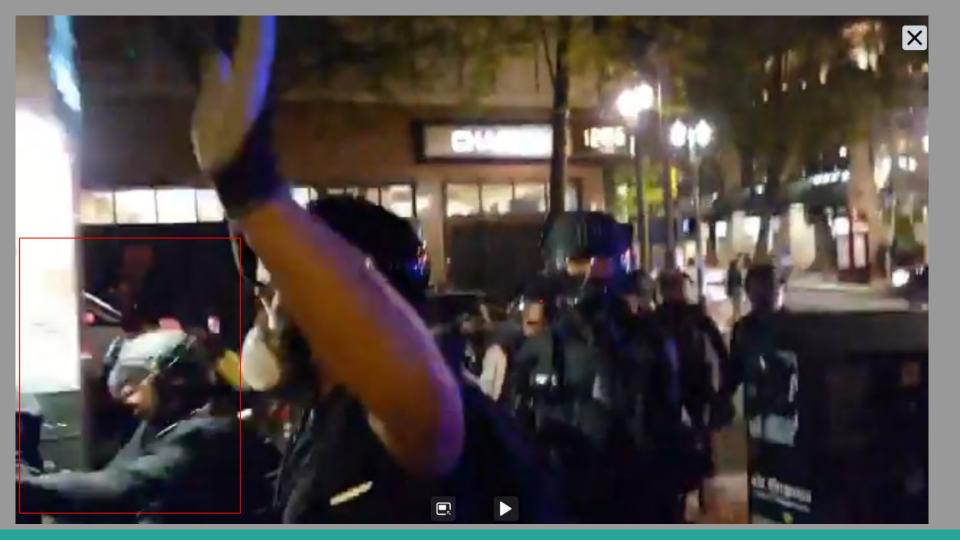

## 12:12 AM · Sep 27, 2020 - Day 125 Of Nightly Protests

All Screenshots are taken from a single video that is 1:42 long

I have highlighted specific areas of importance in red and covered a few peoples' faces for privacy.

The video can be watched here.