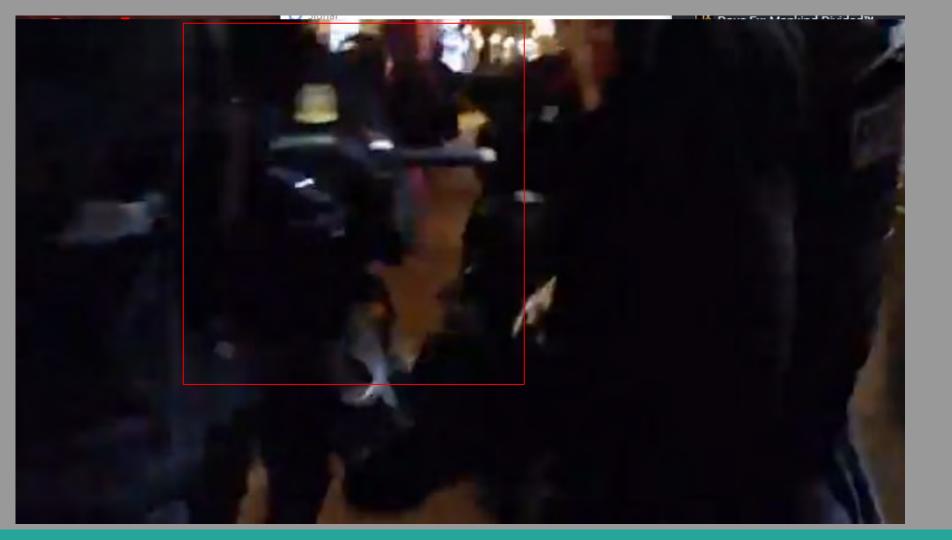

## 12:12 AM · Sep 27, 2020 - Day 125 Of Nightly Protests

All Screenshots are taken from a single video that is 1:42 long

I have highlighted specific areas of importance in red and covered a few peoples' faces for privacy.

The video can be watched here.