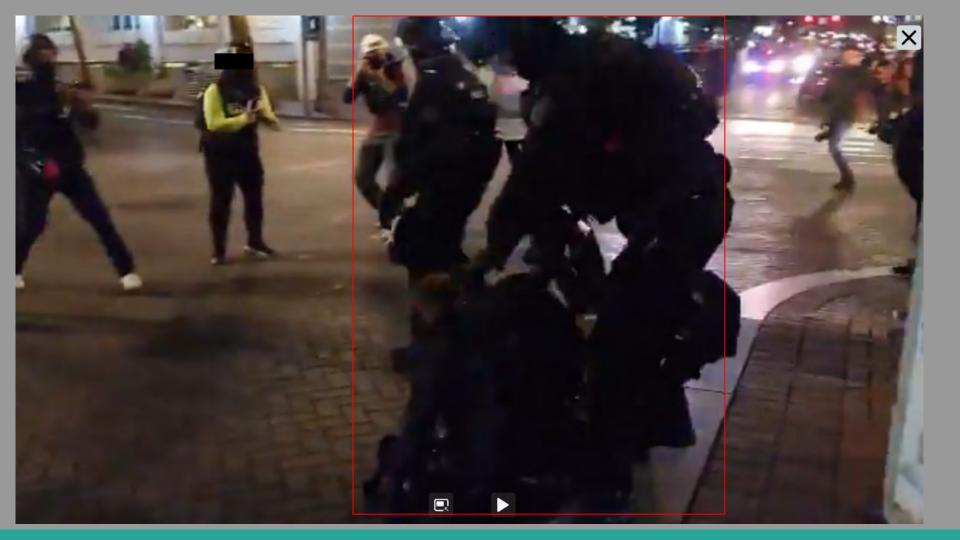

## 12:12 AM · Sep 27, 2020 - Day 125 Of Nightly Protests

All Screenshots are taken from a single video that is 1:42 long

I have highlighted specific areas of importance in red and covered a few peoples' faces for privacy.

The video can be watched here.