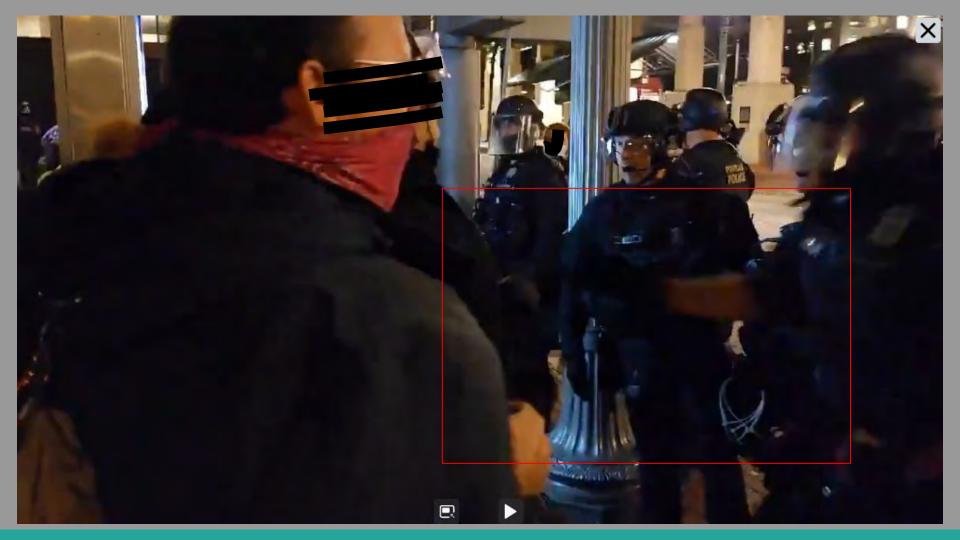

## 12:12 AM · Sep 27, 2020 - Day 125 Of Nightly Protests

All Screenshots are taken from a single video that is 1:42 long

I have highlighted specific areas of importance in red and covered a few peoples' faces for privacy.

The video can be watched here.