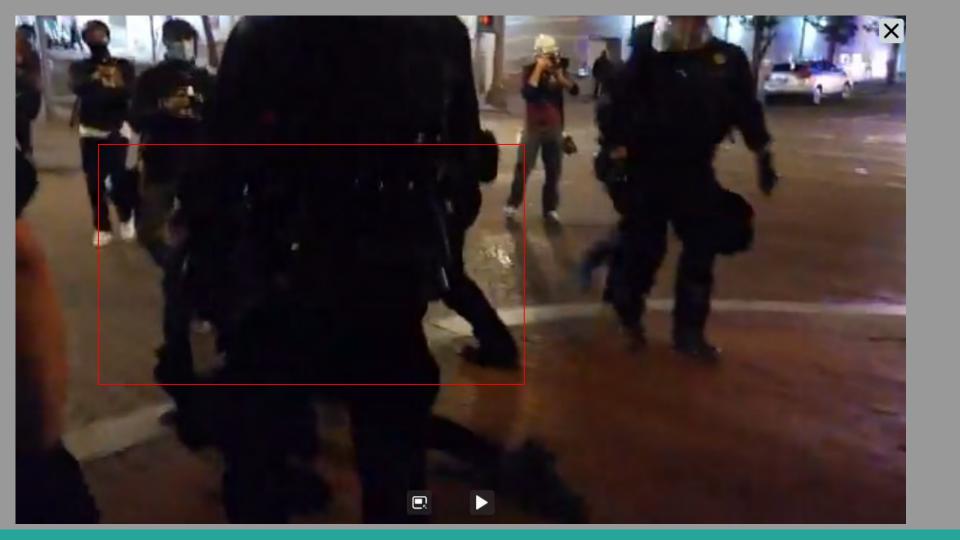

## 12:12 AM · Sep 27, 2020 - Day 125 Of Nightly Protests

All Screenshots are taken from a single video that is 1:42 long

I have highlighted specific areas of importance in red and covered a few peoples' faces for privacy.

The video can be watched here.