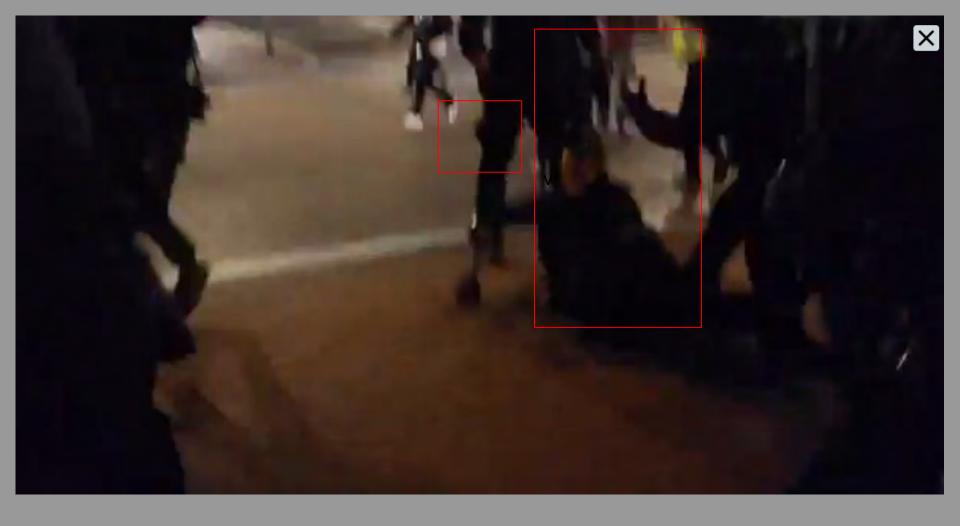

## 12:12 AM · Sep 27, 2020 - Day 125 Of Nightly Protests

All Screenshots are taken from a single video that is 1:42 long

I have highlighted specific areas of importance in red and covered a few peoples' faces for privacy.

The video can be watched here.