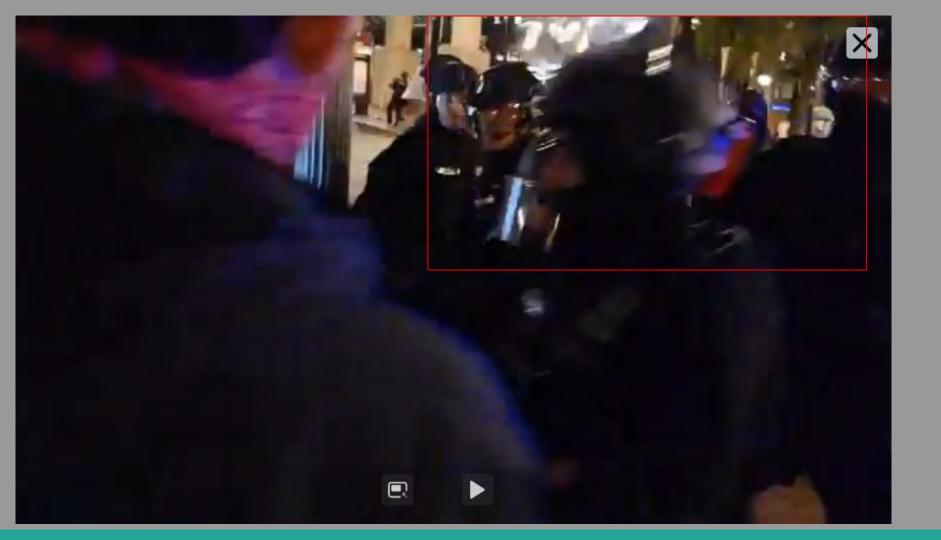

## 12:12 AM · Sep 27, 2020 - Day 125 Of Nightly Protests

All Screenshots are taken from a single video that is 1:42 long

I have highlighted specific areas of importance in red and covered a few peoples' faces for privacy.

The video can be watched here.