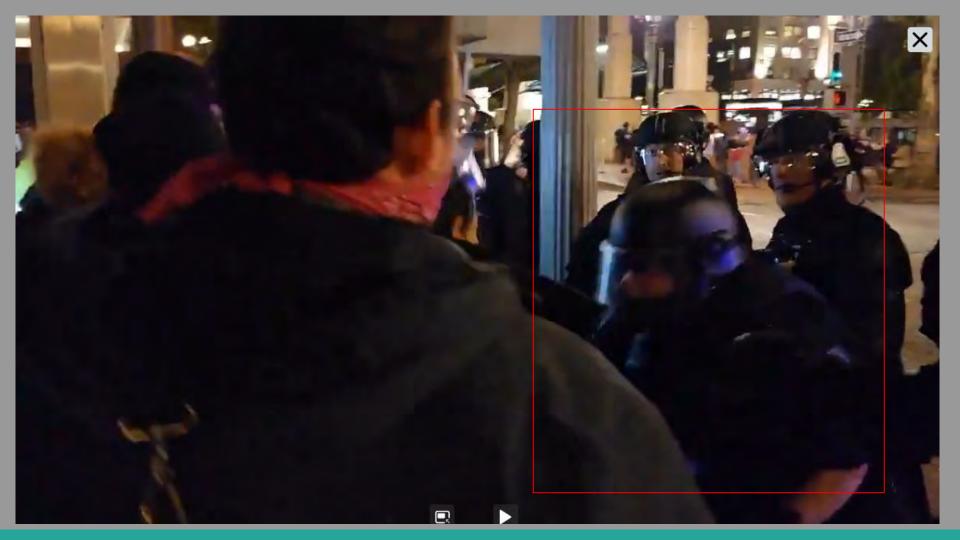

## 12:12 AM · Sep 27, 2020 - Day 125 Of Nightly Protests

All Screenshots are taken from a single video that is 1:42 long

I have highlighted specific areas of importance in red and covered a few peoples' faces for privacy.

The video can be watched here.