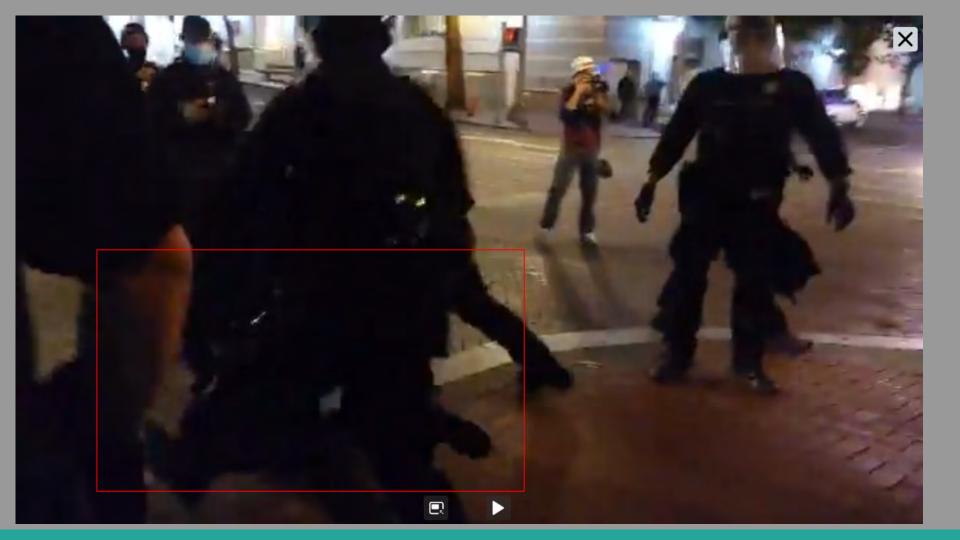

## 12:12 AM · Sep 27, 2020 - Day 125 Of Nightly Protests

All Screenshots are taken from a single video that is 1:42 long

I have highlighted specific areas of importance in red and covered a few peoples' faces for privacy.

The video can be watched here.