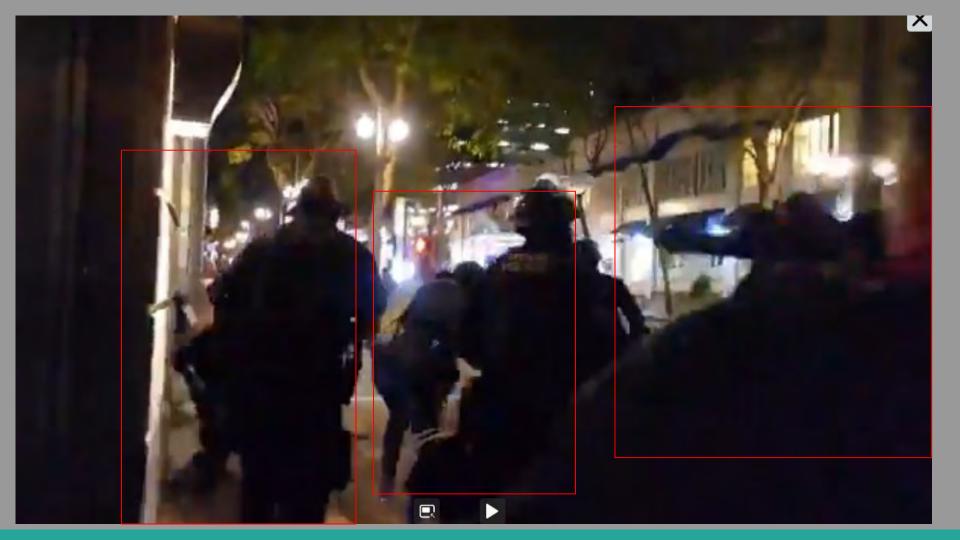

## 12:12 AM · Sep 27, 2020 - Day 125 Of Nightly Protests

All Screenshots are taken from a single video that is 1:42 long

I have highlighted specific areas of importance in red and covered a few peoples' faces for privacy.

The video can be watched here.