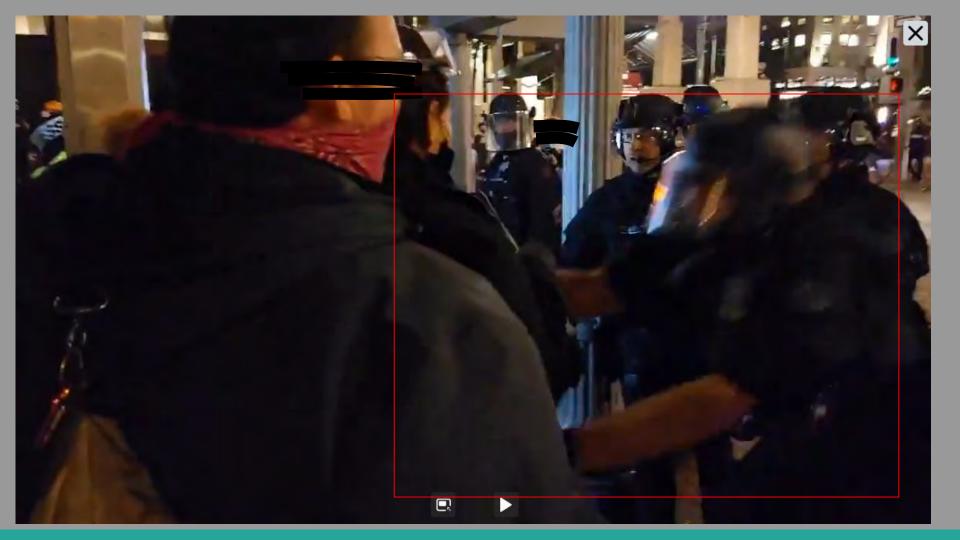

## 12:12 AM · Sep 27, 2020 - Day 125 Of Nightly Protests

All Screenshots are taken from a single video that is 1:42 long

I have highlighted specific areas of importance in red and covered a few peoples' faces for privacy.

The video can be watched here.