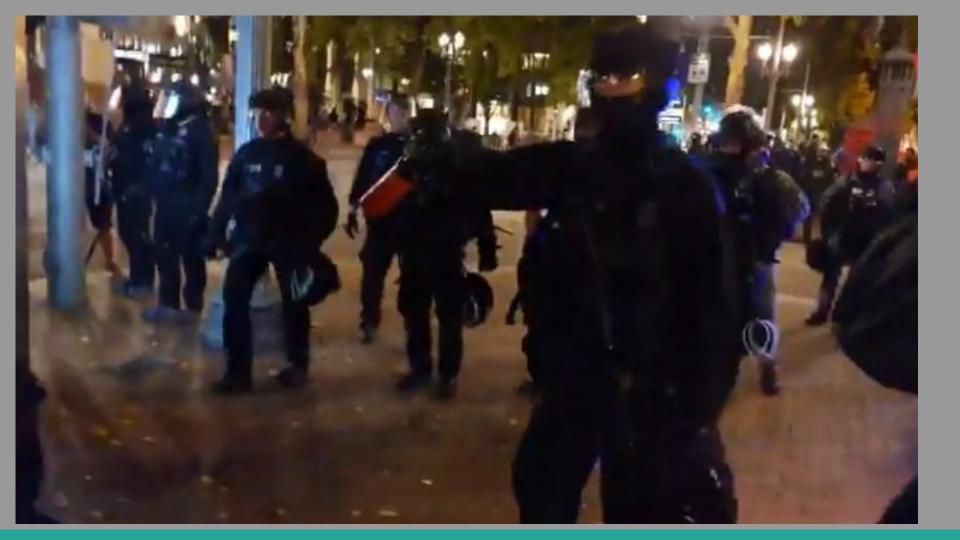

## 12:12 AM · Sep 27, 2020 - Day 125 Of Nightly Protests

All Screenshots are taken from a single video that is 1:42 long

I have highlighted specific areas of importance in red and covered a few peoples' faces for privacy.

The video can be watched here.