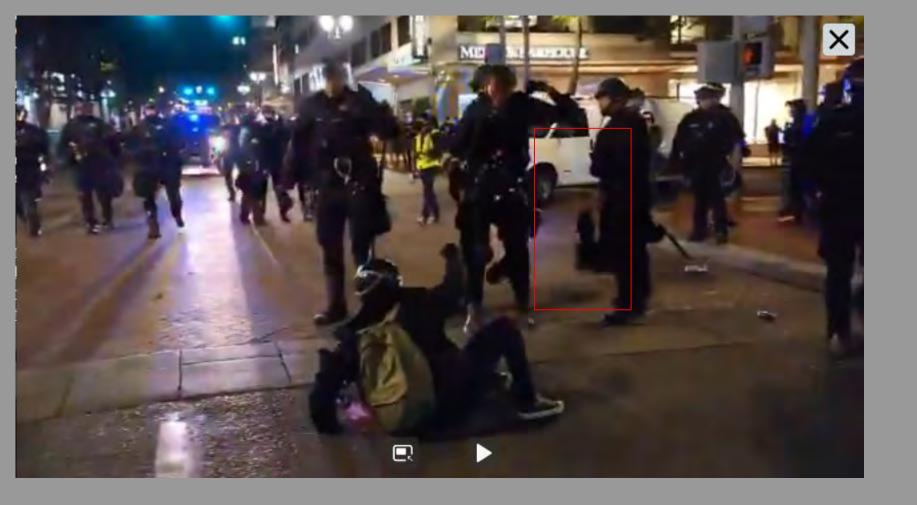

## 12:12 AM · Sep 27, 2020 - Day 125 Of Nightly Protests

All Screenshots are taken from a single video that is 1:42 long

I have highlighted specific areas of importance in red and covered a few peoples' faces for privacy.

The video can be watched here.