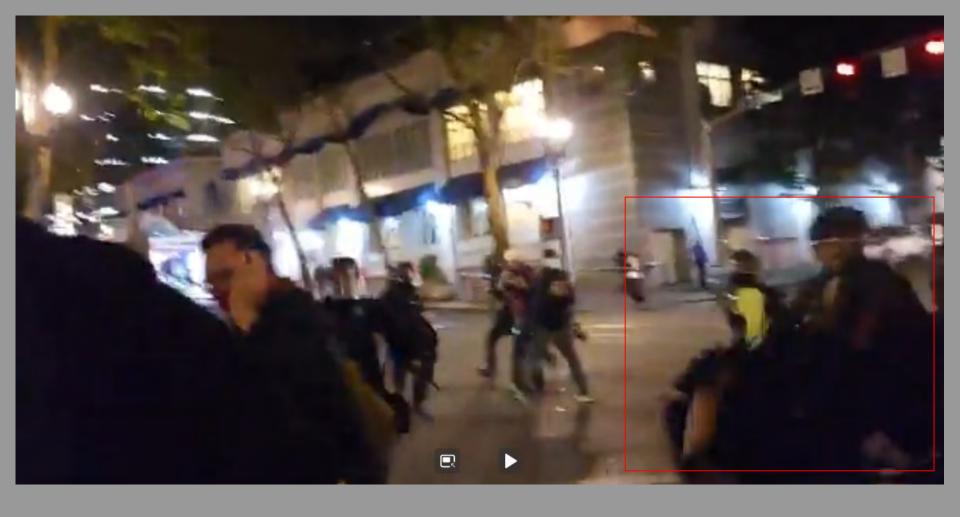

## 12:12 AM · Sep 27, 2020 - Day 125 Of Nightly Protests

All Screenshots are taken from a single video that is 1:42 long

I have highlighted specific areas of importance in red and covered a few peoples' faces for privacy.

The video can be watched here.