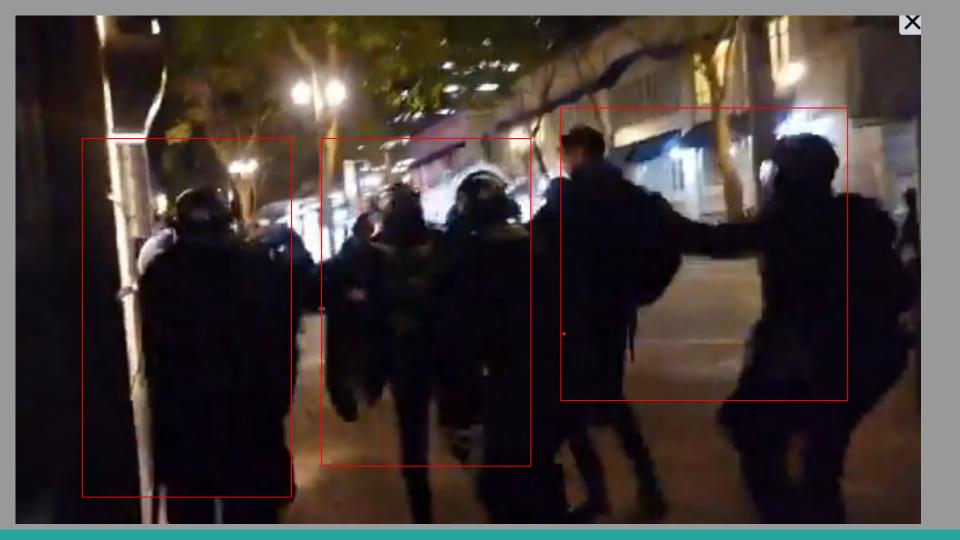

## 12:12 AM · Sep 27, 2020 - Day 125 Of Nightly Protests

All Screenshots are taken from a single video that is 1:42 long

I have highlighted specific areas of importance in red and covered a few peoples' faces for privacy.

The video can be watched here.