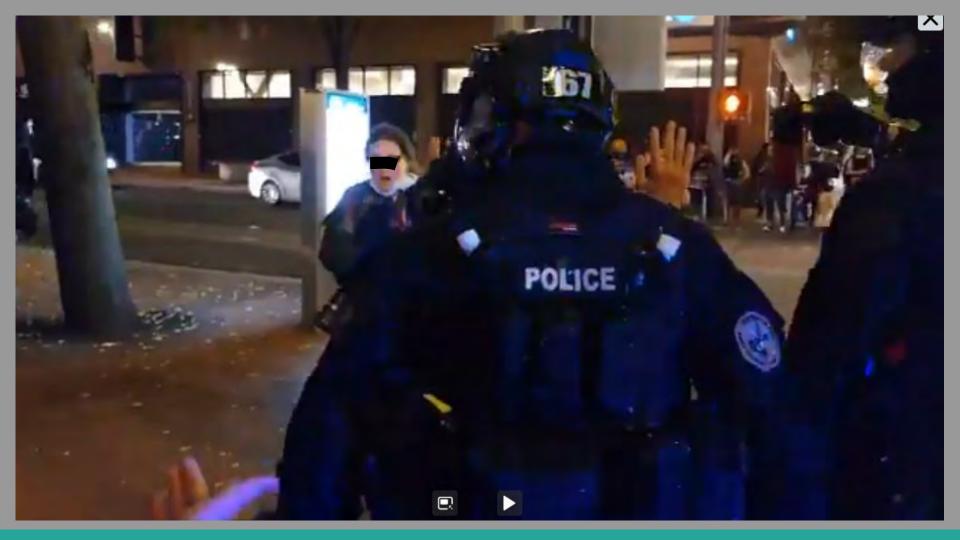

## 12:12 AM · Sep 27, 2020 - Day 125 Of Nightly Protests

All Screenshots are taken from a single video that is 1:42 long

I have highlighted specific areas of importance in red and covered a few peoples' faces for privacy.

The video can be watched here.