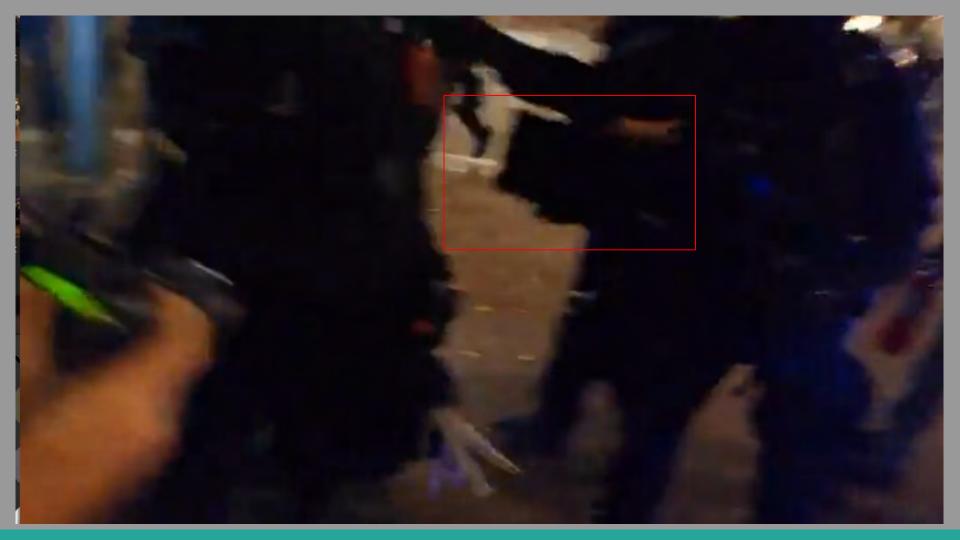

## 12:12 AM · Sep 27, 2020 - Day 125 Of Nightly Protests

All Screenshots are taken from a single video that is 1:42 long

I have highlighted specific areas of importance in red and covered a few peoples' faces for privacy.

The video can be watched here.