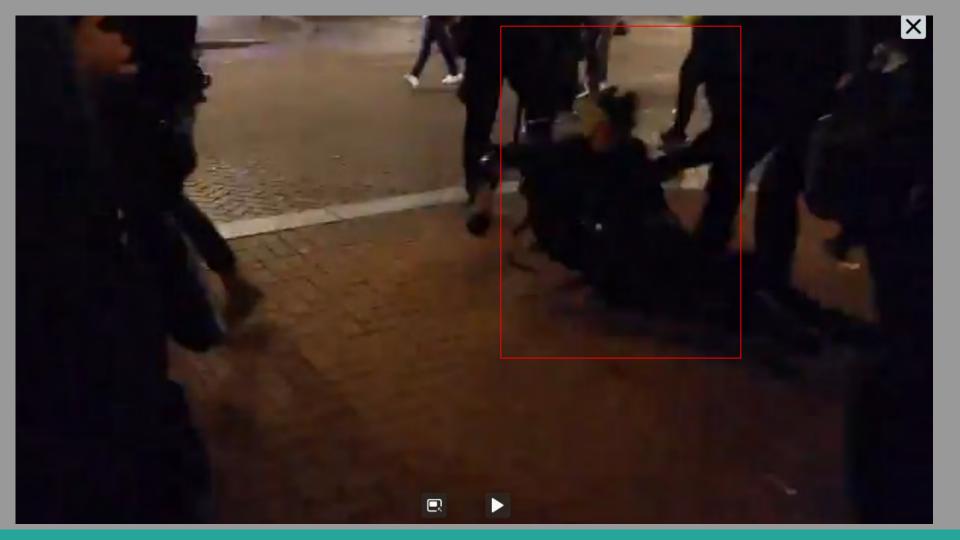

## 12:12 AM · Sep 27, 2020 - Day 125 Of Nightly Protests

All Screenshots are taken from a single video that is 1:42 long

I have highlighted specific areas of importance in red and covered a few peoples' faces for privacy.

The video can be watched here.