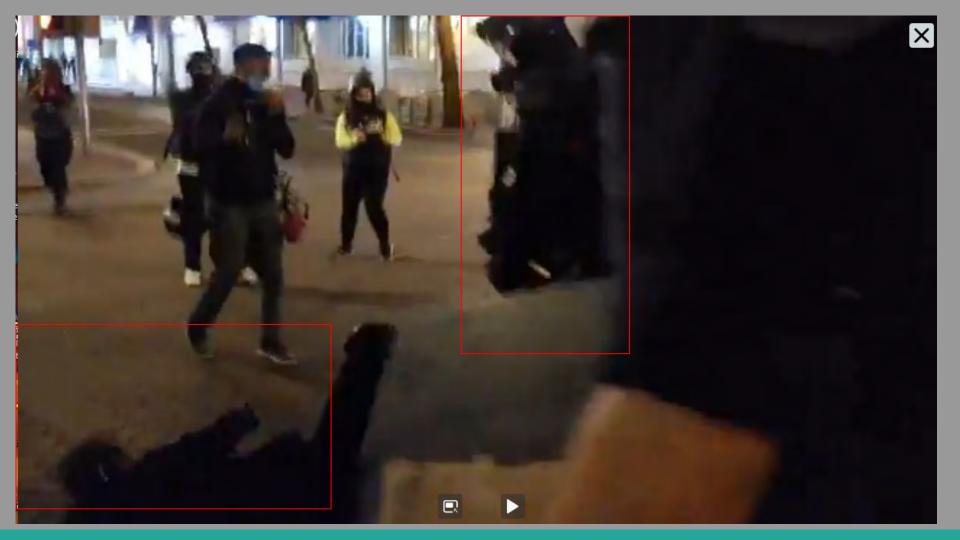

## 12:12 AM · Sep 27, 2020 - Day 125 Of Nightly Protests

All Screenshots are taken from a single video that is 1:42 long

I have highlighted specific areas of importance in red and covered a few peoples' faces for privacy.

The video can be watched here.