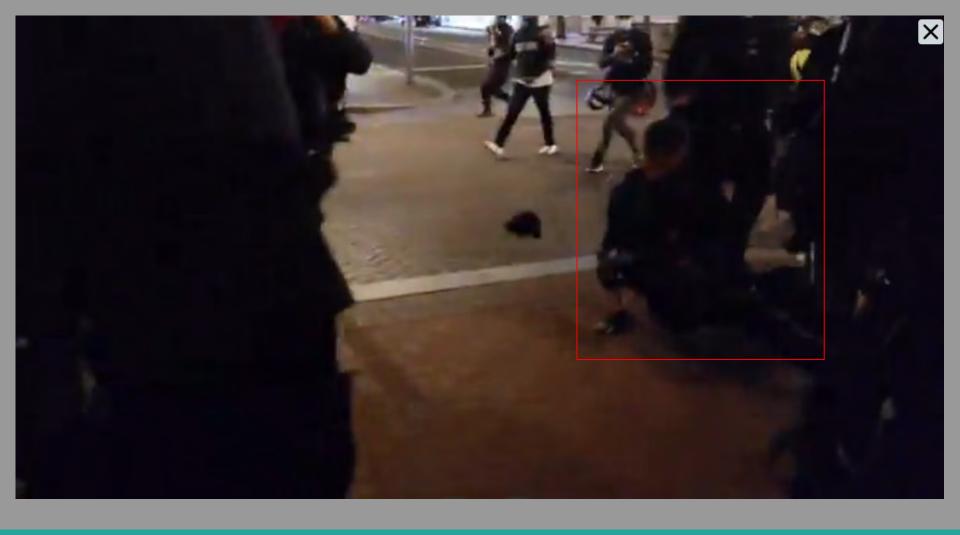

## 12:12 AM · Sep 27, 2020 - Day 125 Of Nightly Protests

All Screenshots are taken from a single video that is 1:42 long

I have highlighted specific areas of importance in red and covered a few peoples' faces for privacy.

The video can be watched here.