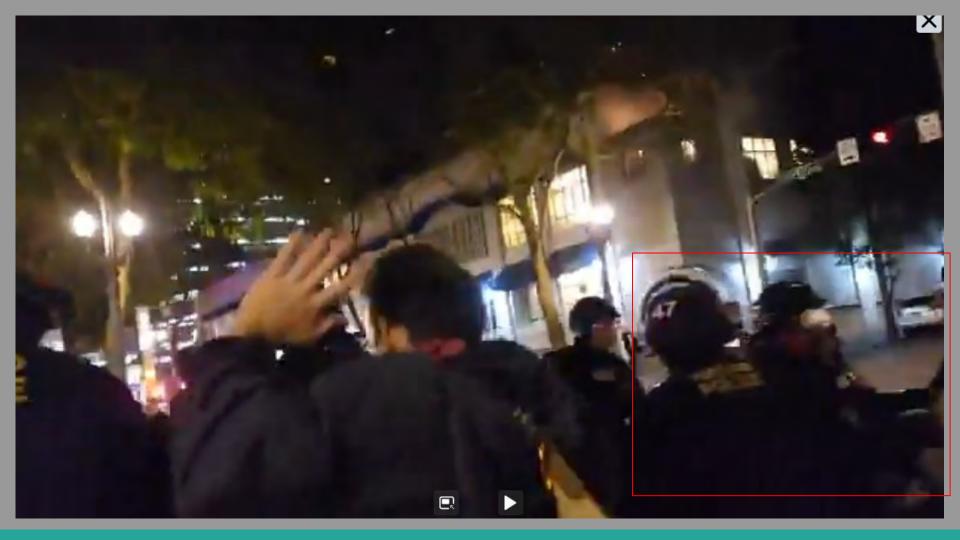

## 12:12 AM · Sep 27, 2020 - Day 125 Of Nightly Protests

All Screenshots are taken from a single video that is 1:42 long

I have highlighted specific areas of importance in red and covered a few peoples' faces for privacy.