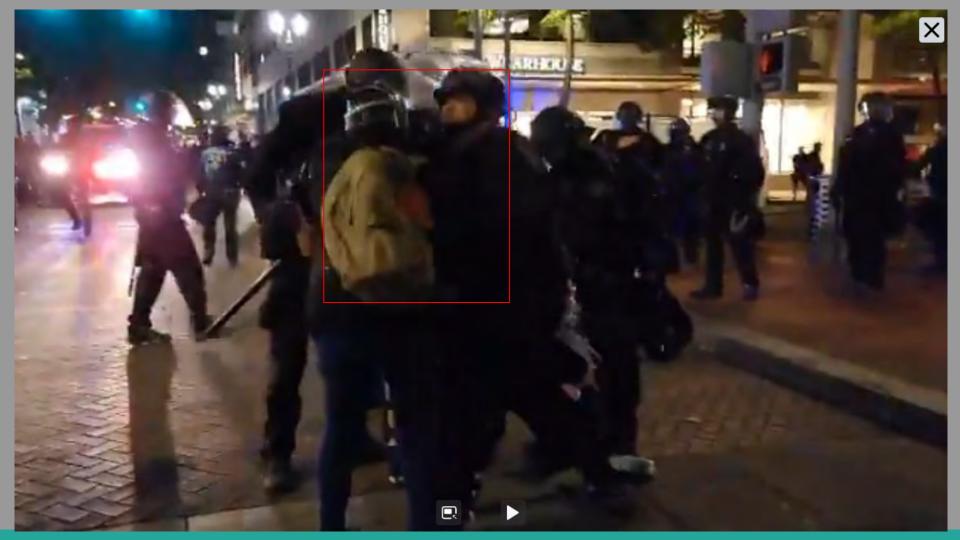

## 12:12 AM · Sep 27, 2020 - Day 125 Of Nightly Protests

All Screenshots are taken from a single video that is 1:42 long

I have highlighted specific areas of importance in red and covered a few peoples' faces for privacy.

The video can be watched here.