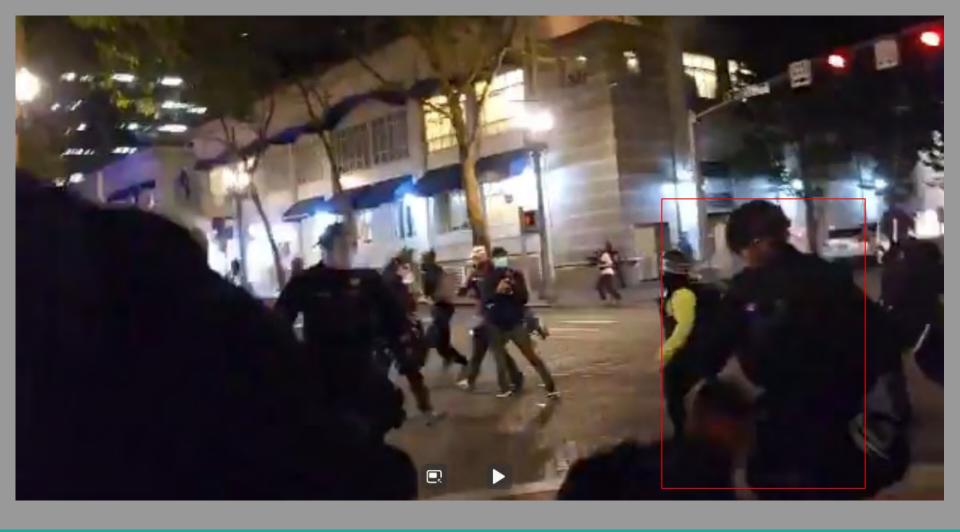

## 12:12 AM · Sep 27, 2020 - Day 125 Of Nightly Protests

All Screenshots are taken from a single video that is 1:42 long

I have highlighted specific areas of importance in red and covered a few peoples' faces for privacy.

The video can be watched here.