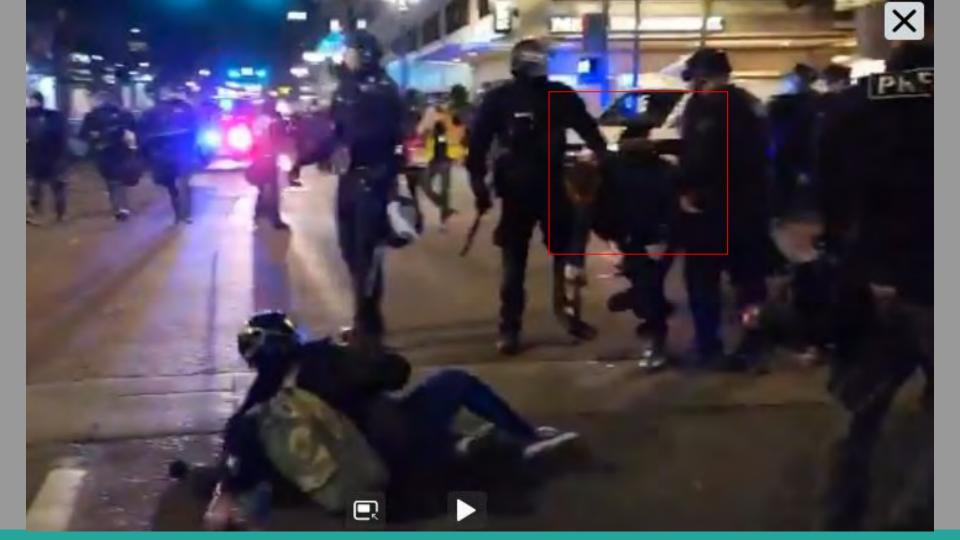

## 12:12 AM · Sep 27, 2020 - Day 125 Of Nightly Protests

All Screenshots are taken from a single video that is 1:42 long

I have highlighted specific areas of importance in red and covered a few peoples' faces for privacy.

The video can be watched here.