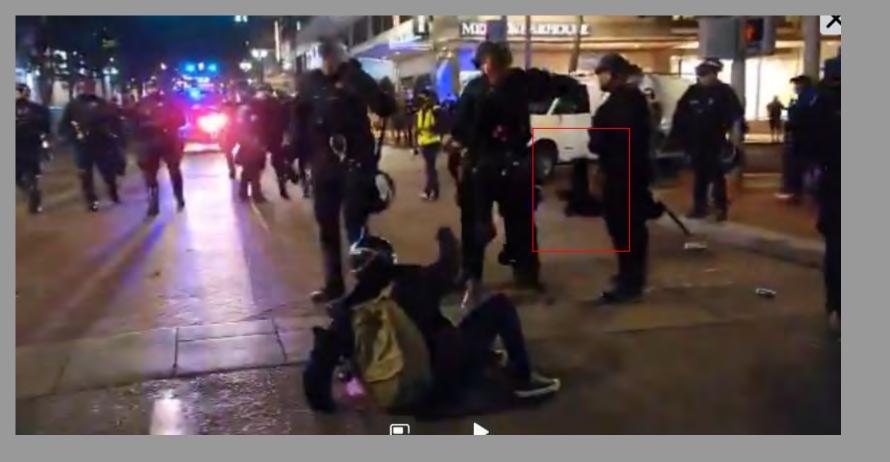

## 12:12 AM · Sep 27, 2020 - Day 125 Of Nightly Protests

All Screenshots are taken from a single video that is 1:42 long

I have highlighted specific areas of importance in red and covered a few peoples' faces for privacy.

The video can be watched here.