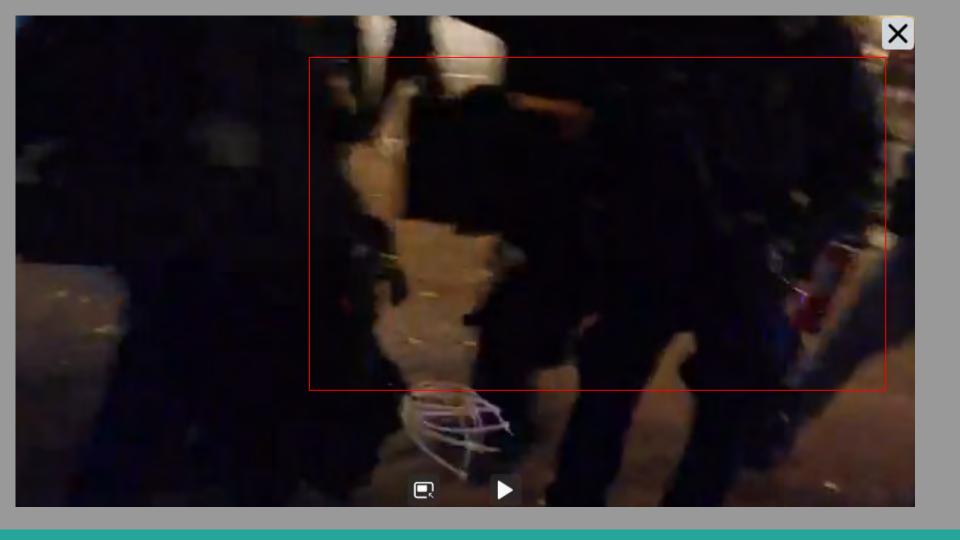

## 12:12 AM · Sep 27, 2020 - Day 125 Of Nightly Protests

All Screenshots are taken from a single video that is 1:42 long

I have highlighted specific areas of importance in red and covered a few peoples' faces for privacy.

The video can be watched here.