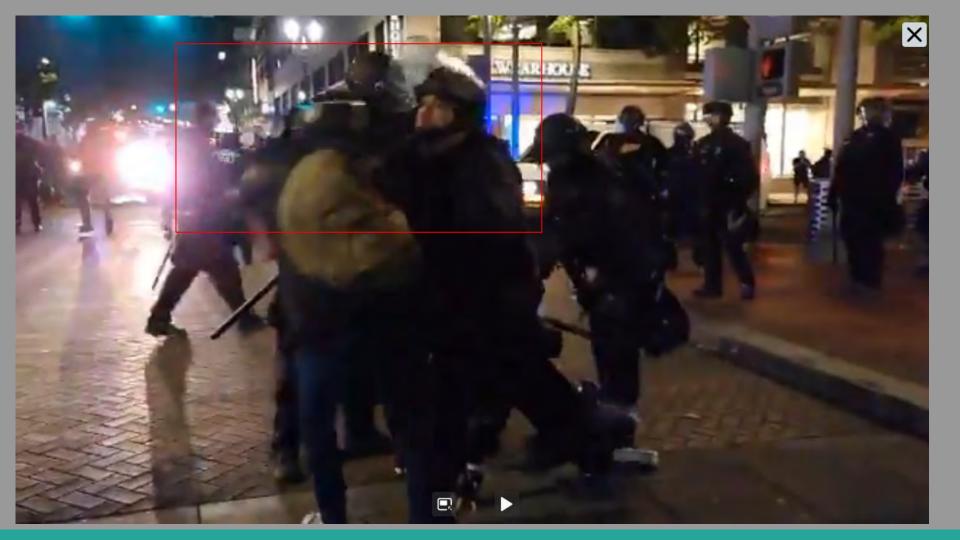

## 12:12 AM · Sep 27, 2020 - Day 125 Of Nightly Protests

All Screenshots are taken from a single video that is 1:42 long

I have highlighted specific areas of importance in red and covered a few peoples' faces for privacy.

The video can be watched here.