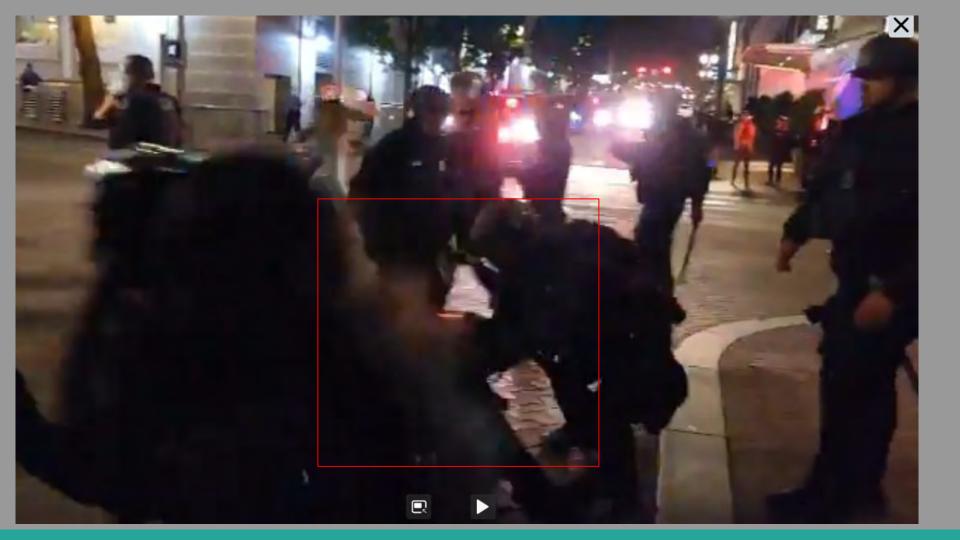

## 12:12 AM · Sep 27, 2020 - Day 125 Of Nightly Protests

All Screenshots are taken from a single video that is 1:42 long

I have highlighted specific areas of importance in red and covered a few peoples' faces for privacy.

The video can be watched here.