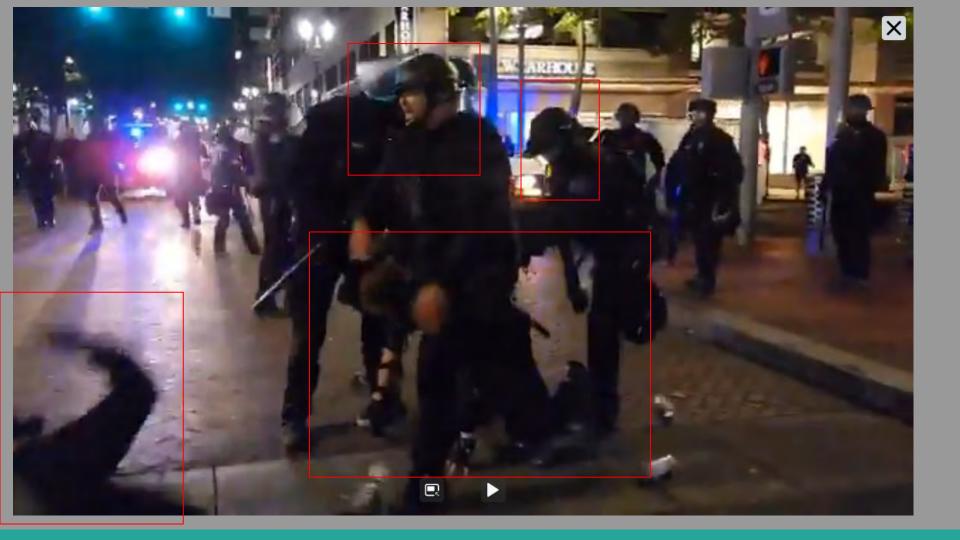

## 12:12 AM · Sep 27, 2020 - Day 125 Of Nightly Protests

All Screenshots are taken from a single video that is 1:42 long

I have highlighted specific areas of importance in red and covered a few peoples' faces for privacy.

The video can be watched here.