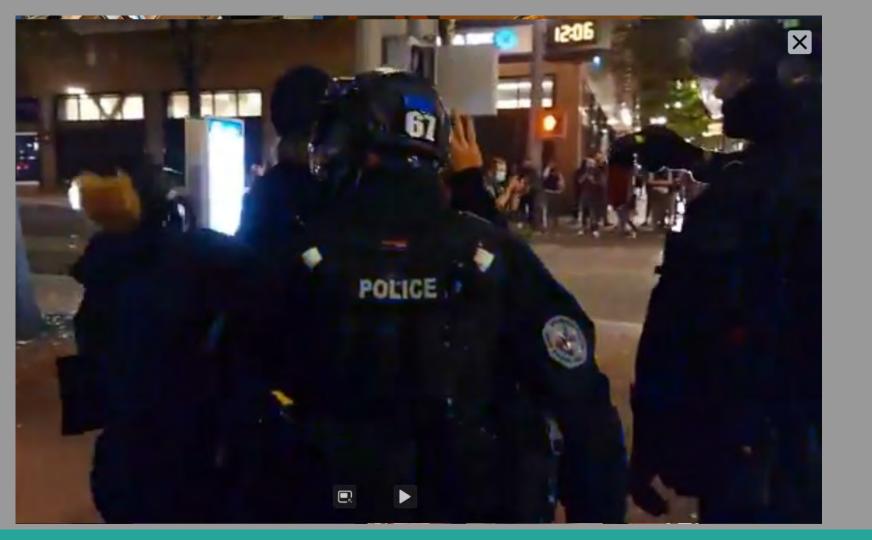

## 12:12 AM · Sep 27, 2020 - Day 125 Of Nightly Protests

All Screenshots are taken from a single video that is 1:42 long

I have highlighted specific areas of importance in red and covered a few peoples' faces for privacy.

The video can be watched here.