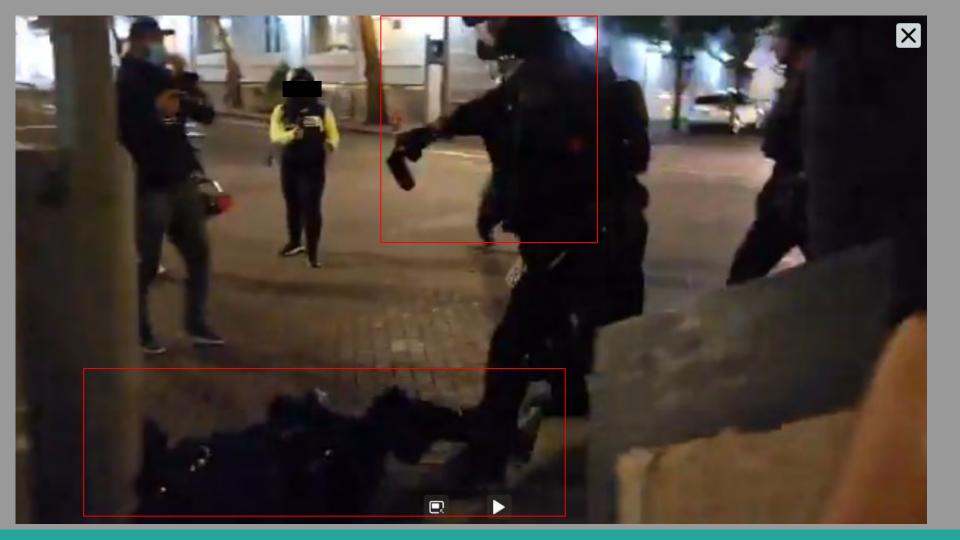

## 12:12 AM · Sep 27, 2020 - Day 125 Of Nightly Protests

All Screenshots are taken from a single video that is 1:42 long

I have highlighted specific areas of importance in red and covered a few peoples' faces for privacy.

The video can be watched here.