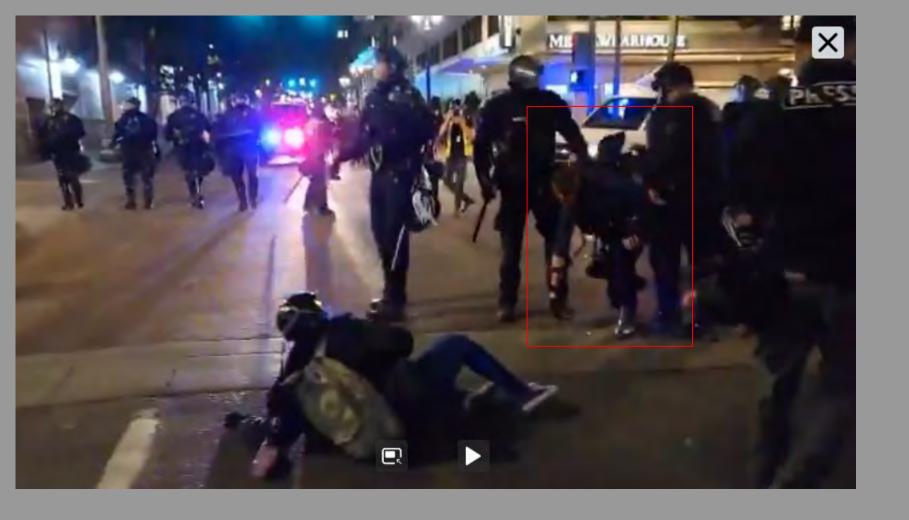

## 12:12 AM · Sep 27, 2020 - Day 125 Of Nightly Protests

All Screenshots are taken from a single video that is 1:42 long

I have highlighted specific areas of importance in red and covered a few peoples' faces for privacy.

The video can be watched here.