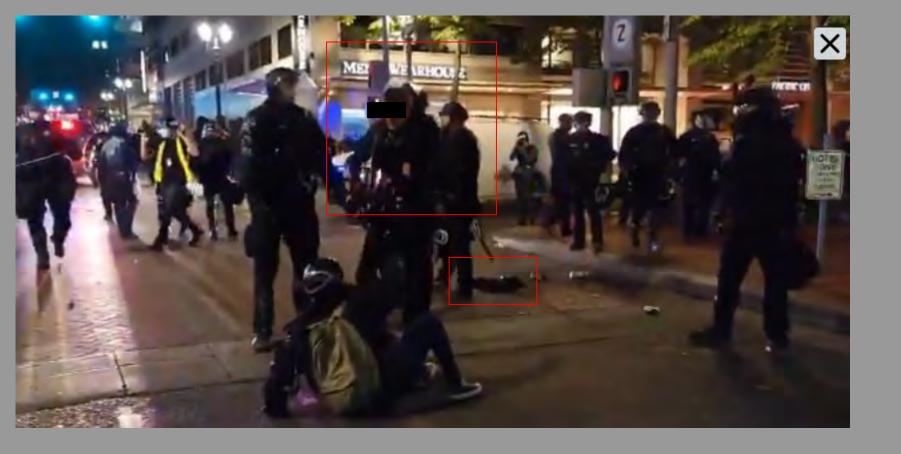

## 12:12 AM · Sep 27, 2020 - Day 125 Of Nightly Protests

All Screenshots are taken from a single video that is 1:42 long

I have highlighted specific areas of importance in red and covered a few peoples' faces for privacy.

The video can be watched here.