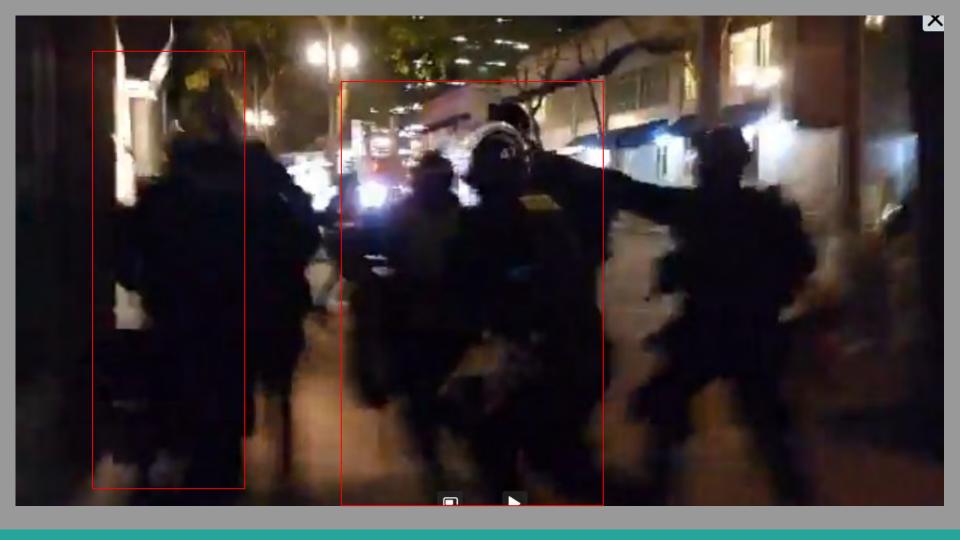

## 12:12 AM · Sep 27, 2020 - Day 125 Of Nightly Protests

All Screenshots are taken from a single video that is 1:42 long

I have highlighted specific areas of importance in red and covered a few peoples' faces for privacy.

The video can be watched here.