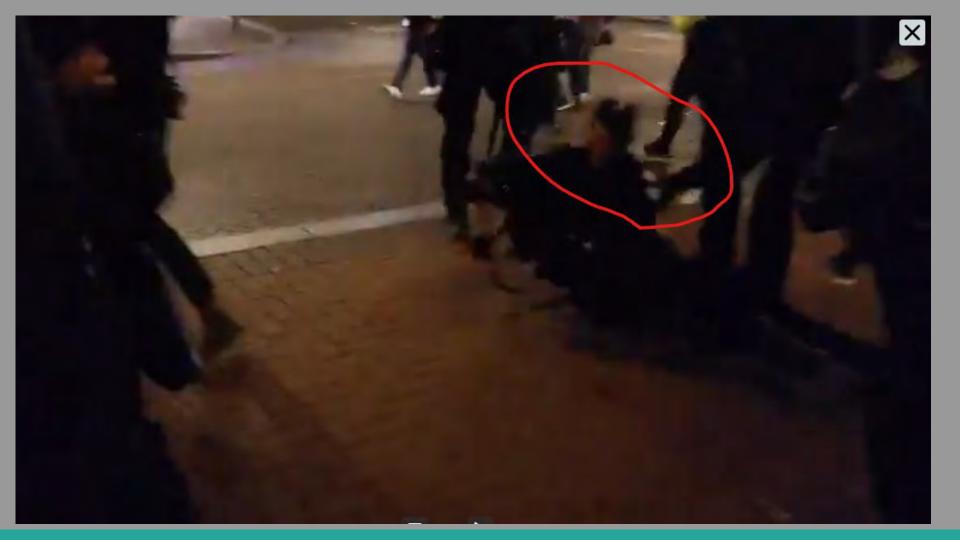

## 12:12 AM · Sep 27, 2020 - Day 125 Of Nightly Protests

All Screenshots are taken from a single video that is 1:42 long

I have highlighted specific areas of importance in red and covered a few peoples' faces for privacy.

The video can be watched here.