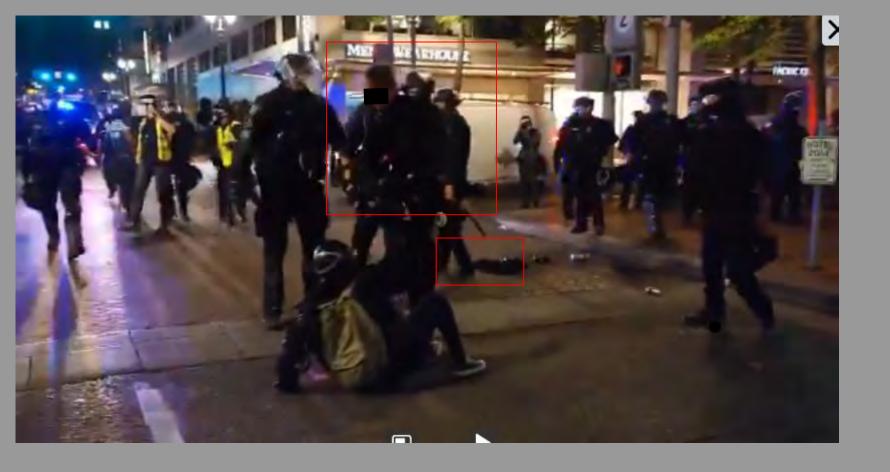

## 12:12 AM · Sep 27, 2020 - Day 125 Of Nightly Protests

All Screenshots are taken from a single video that is 1:42 long

I have highlighted specific areas of importance in red and covered a few peoples' faces for privacy.

The video can be watched here.