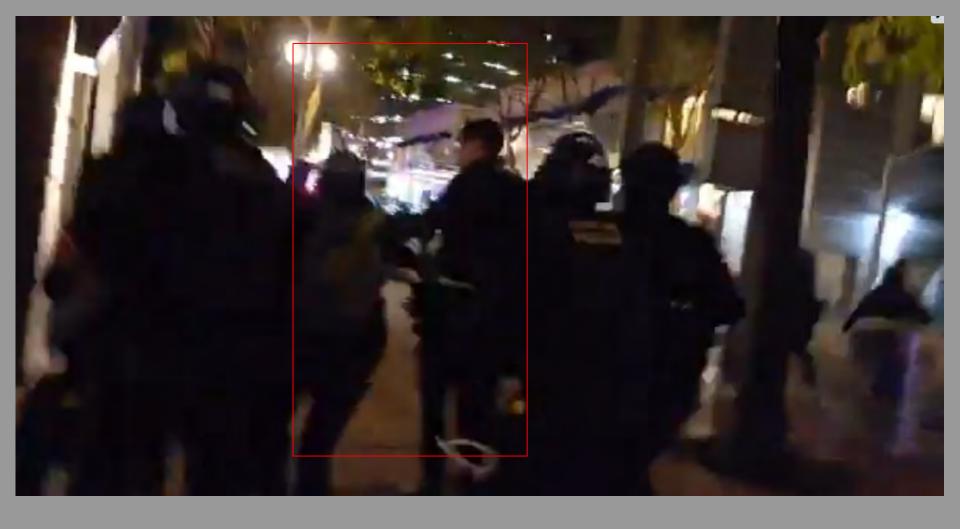

## 12:12 AM · Sep 27, 2020 - Day 125 Of Nightly Protests

All Screenshots are taken from a single video that is 1:42 long

I have highlighted specific areas of importance in red and covered a few peoples' faces for privacy.

The video can be watched here.