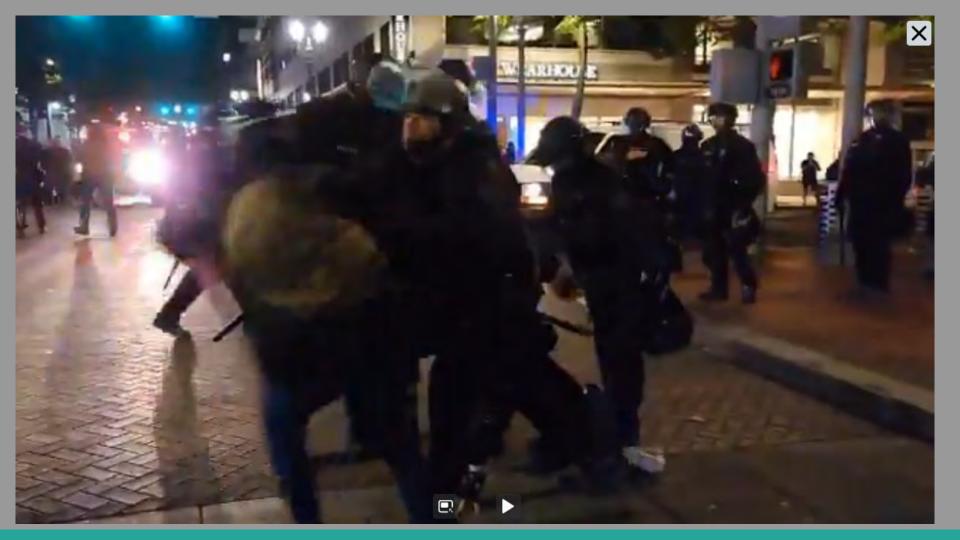

## 12:12 AM · Sep 27, 2020 - Day 125 Of Nightly Protests

All Screenshots are taken from a single video that is 1:42 long

I have highlighted specific areas of importance in red and covered a few peoples' faces for privacy.

The video can be watched here.