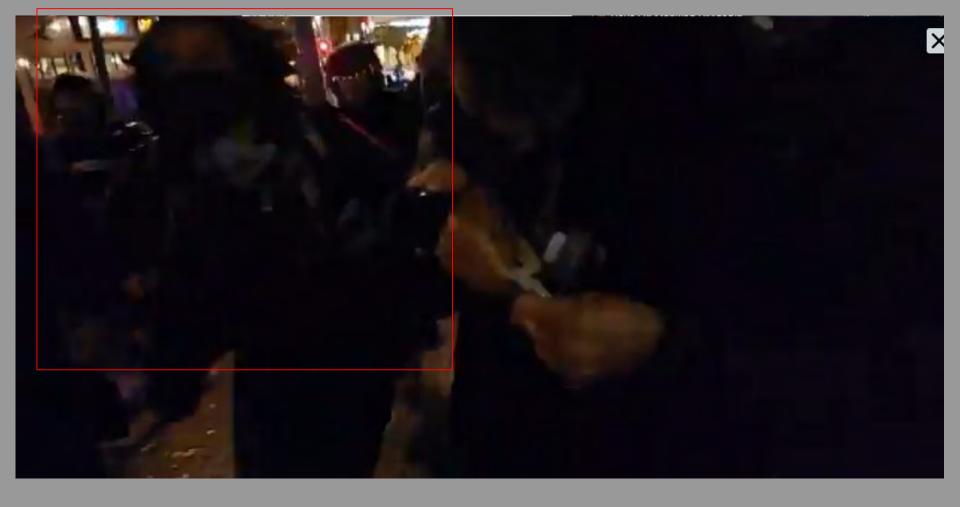

## 12:12 AM · Sep 27, 2020 - Day 125 Of Nightly Protests

All Screenshots are taken from a single video that is 1:42 long

I have highlighted specific areas of importance in red and covered a few peoples' faces for privacy.

The video can be watched here.