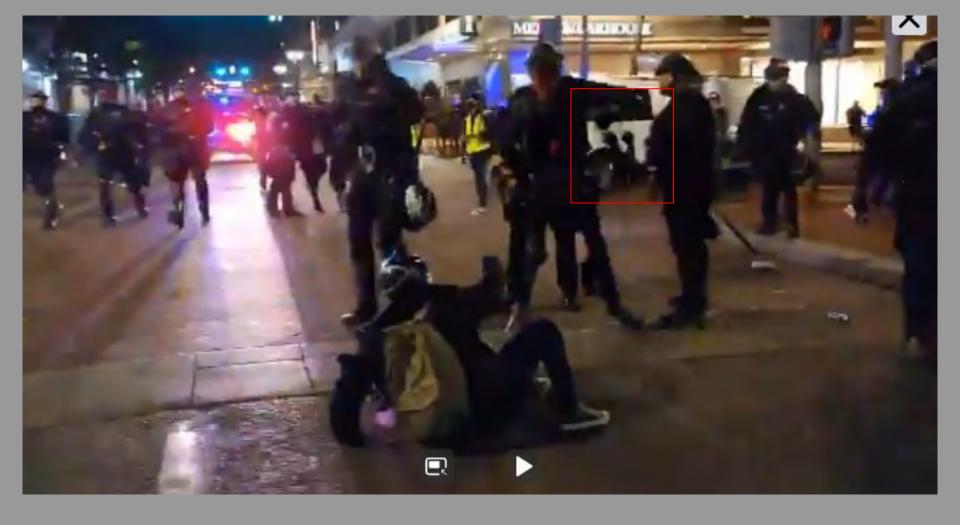

## 12:12 AM · Sep 27, 2020 - Day 125 Of Nightly Protests

All Screenshots are taken from a single video that is 1:42 long

I have highlighted specific areas of importance in red and covered a few peoples' faces for privacy.

The video can be watched here.