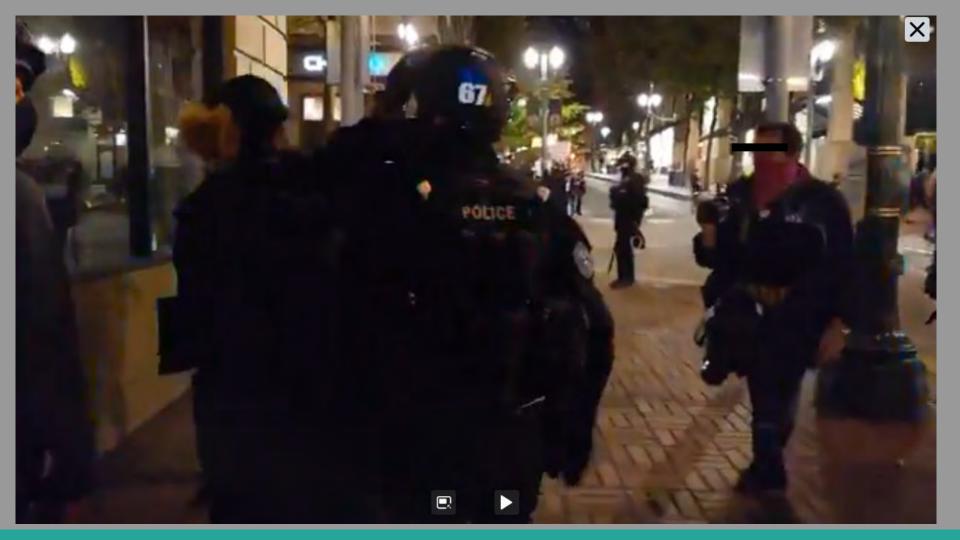

## 12:12 AM · Sep 27, 2020 - Day 125 Of Nightly Protests

All Screenshots are taken from a single video that is 1:42 long

I have highlighted specific areas of importance in red and covered a few peoples' faces for privacy.

The video can be watched here.