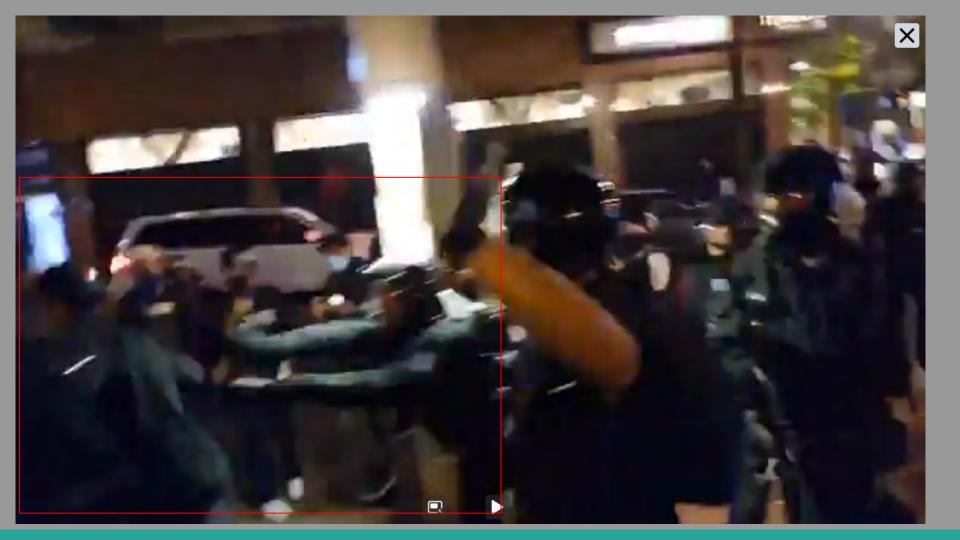

## 12:12 AM · Sep 27, 2020 - Day 125 Of Nightly Protests

All Screenshots are taken from a single video that is 1:42 long

I have highlighted specific areas of importance in red and covered a few peoples' faces for privacy.

The video can be watched here.