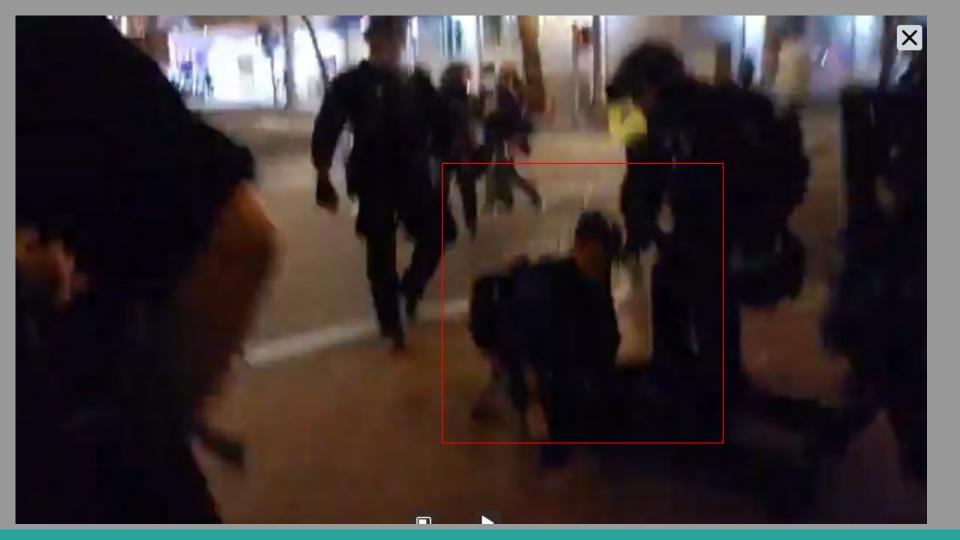

## 12:12 AM · Sep 27, 2020 - Day 125 Of Nightly Protests

All Screenshots are taken from a single video that is 1:42 long

I have highlighted specific areas of importance in red and covered a few peoples' faces for privacy.

The video can be watched here.