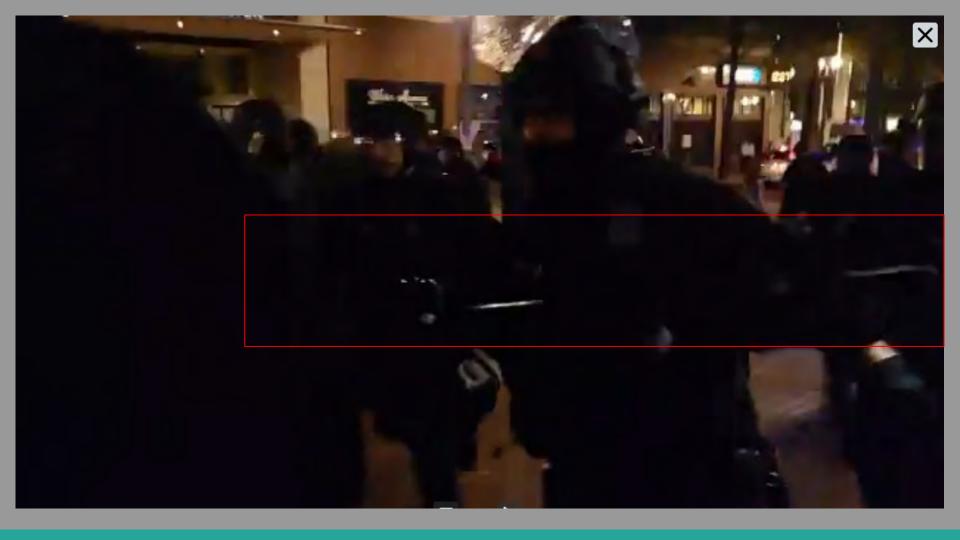

## 12:12 AM · Sep 27, 2020 - Day 125 Of Nightly Protests

All Screenshots are taken from a single video that is 1:42 long

I have highlighted specific areas of importance in red and covered a few peoples' faces for privacy.

The video can be watched here.