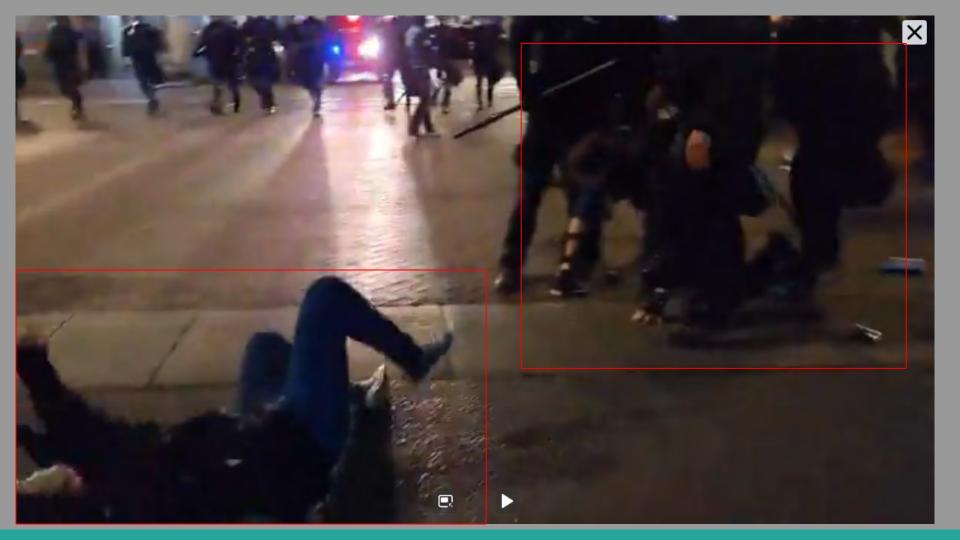

## 12:12 AM · Sep 27, 2020 - Day 125 Of Nightly Protests

All Screenshots are taken from a single video that is 1:42 long

I have highlighted specific areas of importance in red and covered a few peoples' faces for privacy.

The video can be watched here.