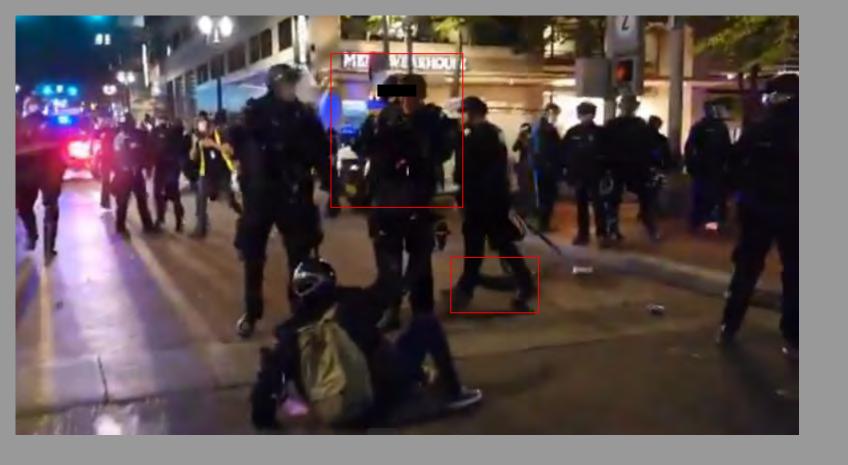

## 12:12 AM · Sep 27, 2020 - Day 125 Of Nightly Protests

All Screenshots are taken from a single video that is 1:42 long

I have highlighted specific areas of importance in red and covered a few peoples' faces for privacy.

The video can be watched here.