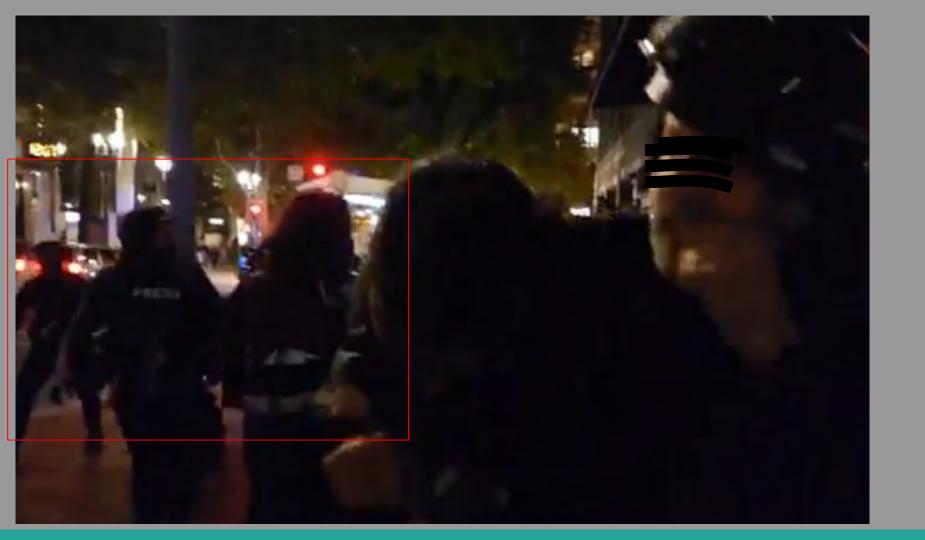

## 12:12 AM · Sep 27, 2020 - Day 125 Of Nightly Protests

All Screenshots are taken from a single video that is 1:42 long

I have highlighted specific areas of importance in red and covered a few peoples' faces for privacy.

The video can be watched here.