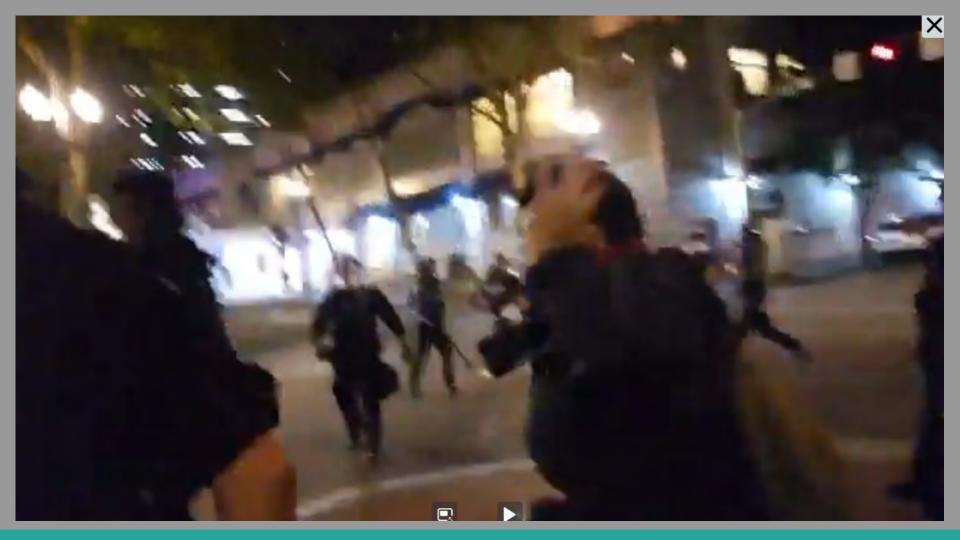

## 12:12 AM · Sep 27, 2020 - Day 125 Of Nightly Protests

All Screenshots are taken from a single video that is 1:42 long

I have highlighted specific areas of importance in red and covered a few peoples' faces for privacy.