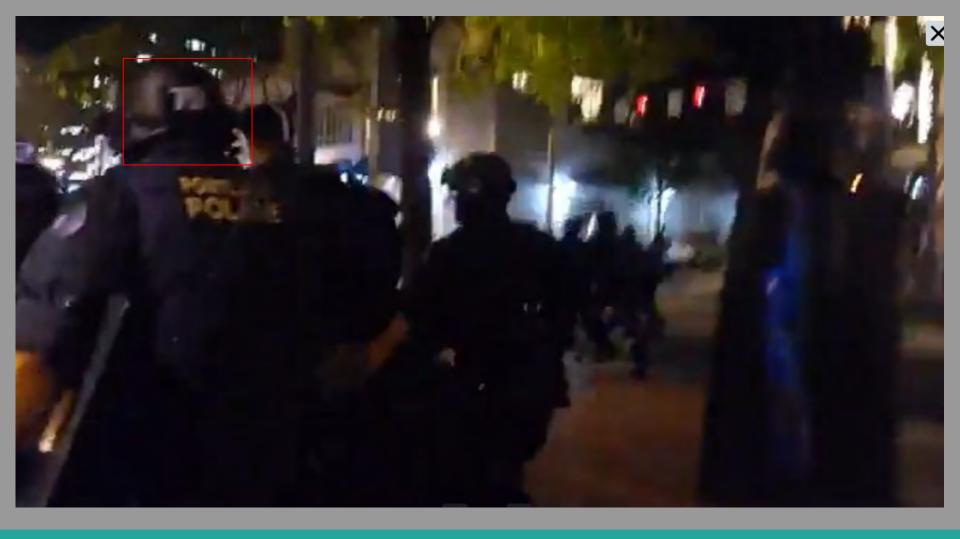

## 12:12 AM · Sep 27, 2020 - Day 125 Of Nightly Protests

All Screenshots are taken from a single video that is 1:42 long

I have highlighted specific areas of importance in red and covered a few peoples' faces for privacy.

The video can be watched here.