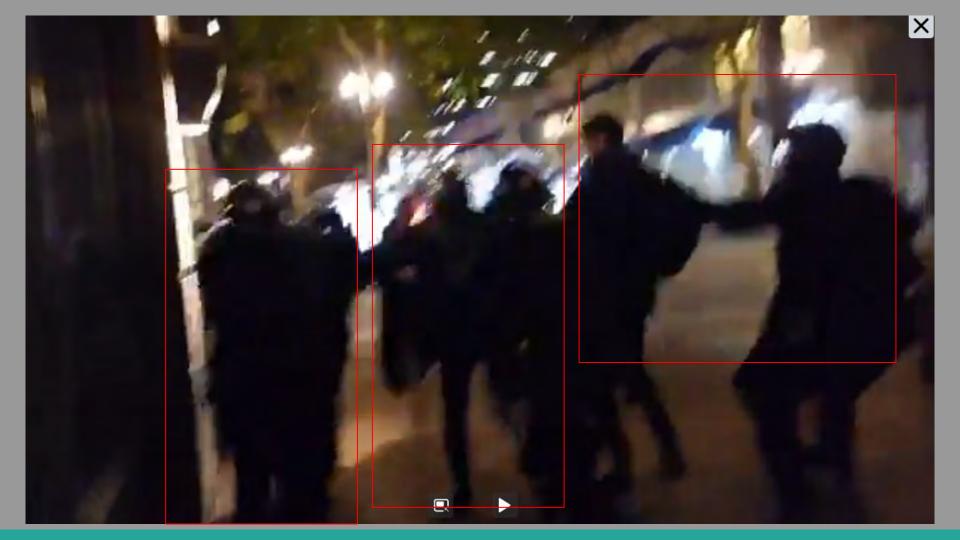

## 12:12 AM · Sep 27, 2020 - Day 125 Of Nightly Protests

All Screenshots are taken from a single video that is 1:42 long

I have highlighted specific areas of importance in red and covered a few peoples' faces for privacy.

The video can be watched here.