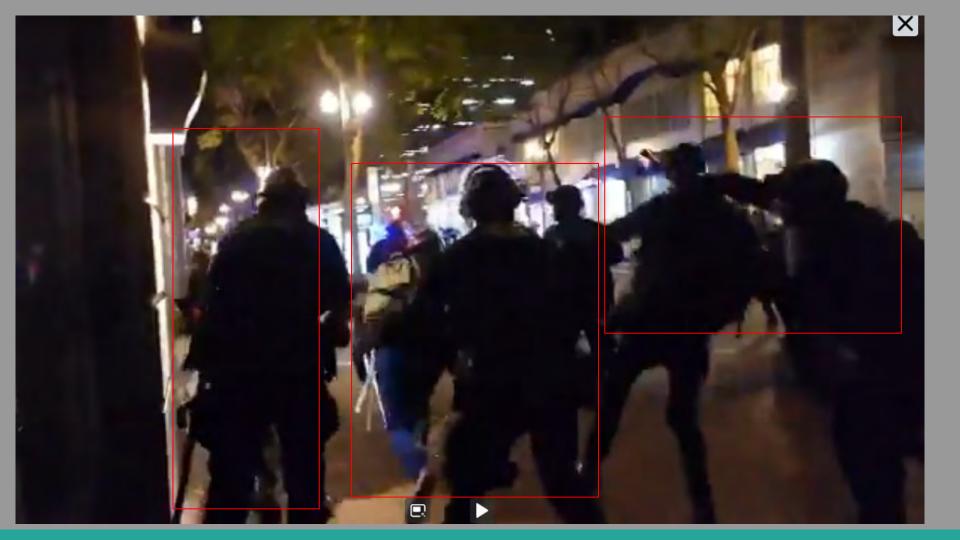

## 12:12 AM · Sep 27, 2020 - Day 125 Of Nightly Protests

All Screenshots are taken from a single video that is 1:42 long

I have highlighted specific areas of importance in red and covered a few peoples' faces for privacy.

The video can be watched here.