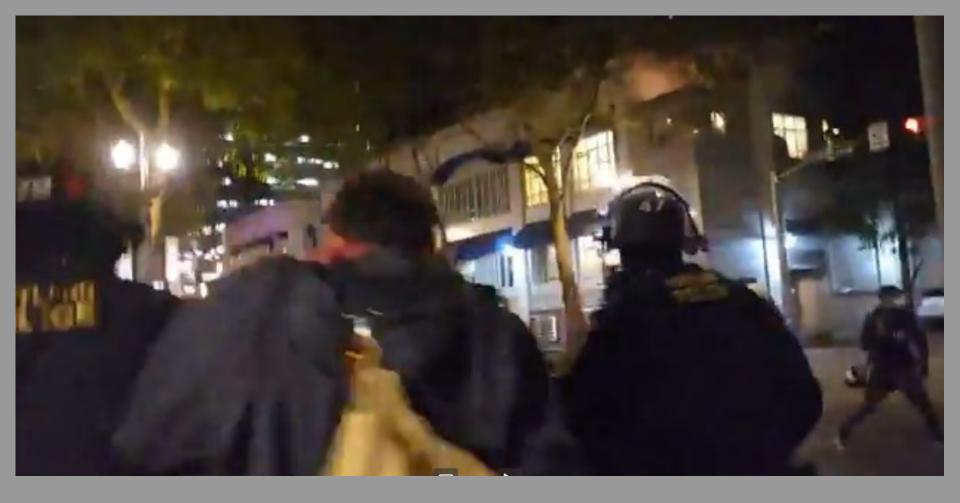

## 12:12 AM · Sep 27, 2020 - Day 125 Of Nightly Protests

All Screenshots are taken from a single video that is 1:42 long

I have highlighted specific areas of importance in red and covered a few peoples' faces for privacy.