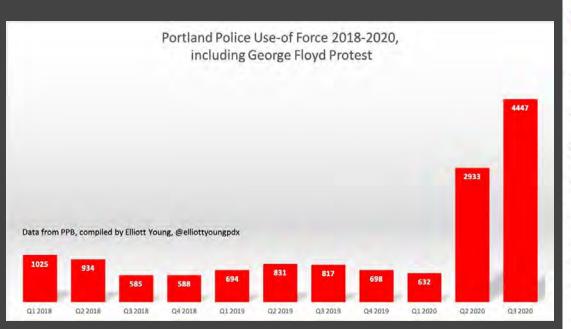

## 12:12 AM · Sep 27, 2020 - Day 125 Of Nightly Protests

All Screenshots are taken from a single video that is 1:42 long

I have highlighted specific areas of importance in red and covered a few peoples' faces for privacy.