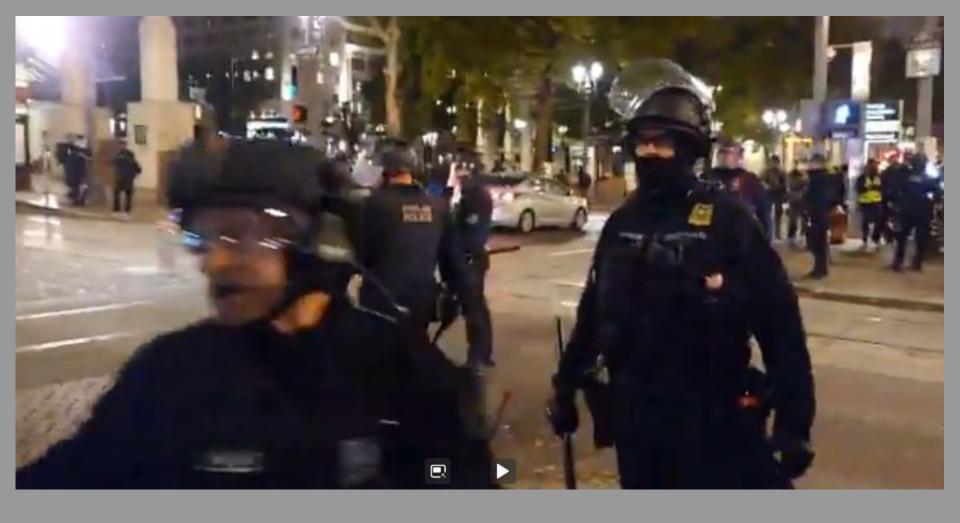

## 12:12 AM · Sep 27, 2020 - Day 125 Of Nightly Protests

All Screenshots are taken from a single video that is 1:42 long

I have highlighted specific areas of importance in red and covered a few peoples' faces for privacy.

The video can be watched here.