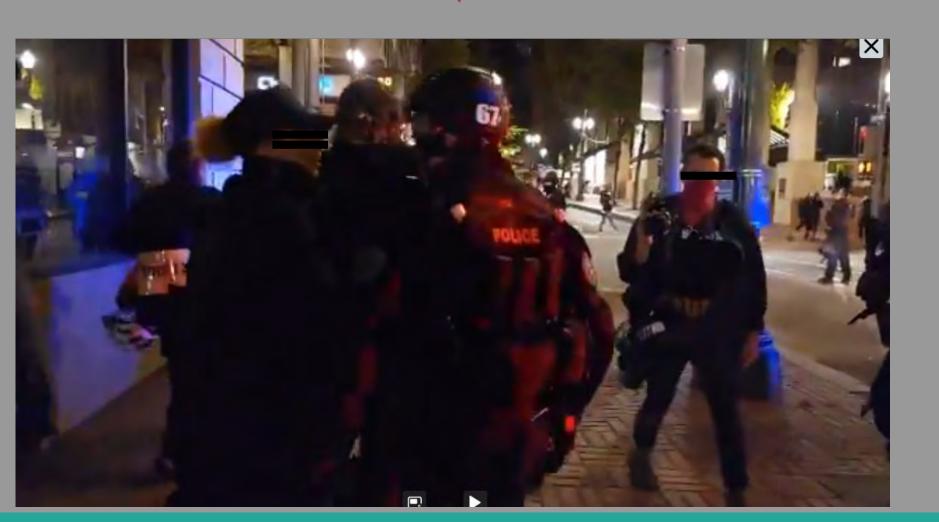

## 12:12 AM · Sep 27, 2020 - Day 125 Of Nightly Protests

All Screenshots are taken from a single video that is 1:42 long

I have highlighted specific areas of importance in red and covered a few peoples' faces for privacy.

The video can be watched here.