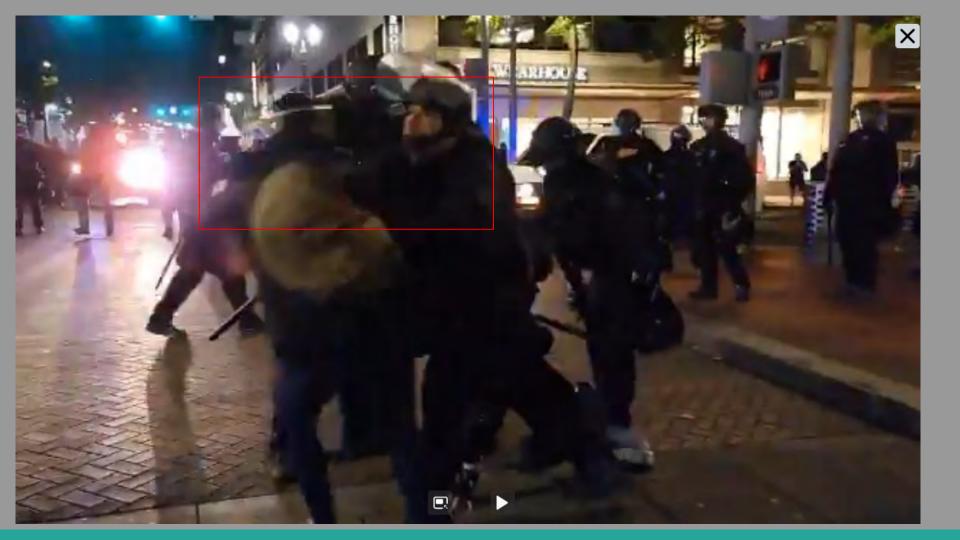

## 12:12 AM · Sep 27, 2020 - Day 125 Of Nightly Protests

All Screenshots are taken from a single video that is 1:42 long

I have highlighted specific areas of importance in red and covered a few peoples' faces for privacy.

The video can be watched here.