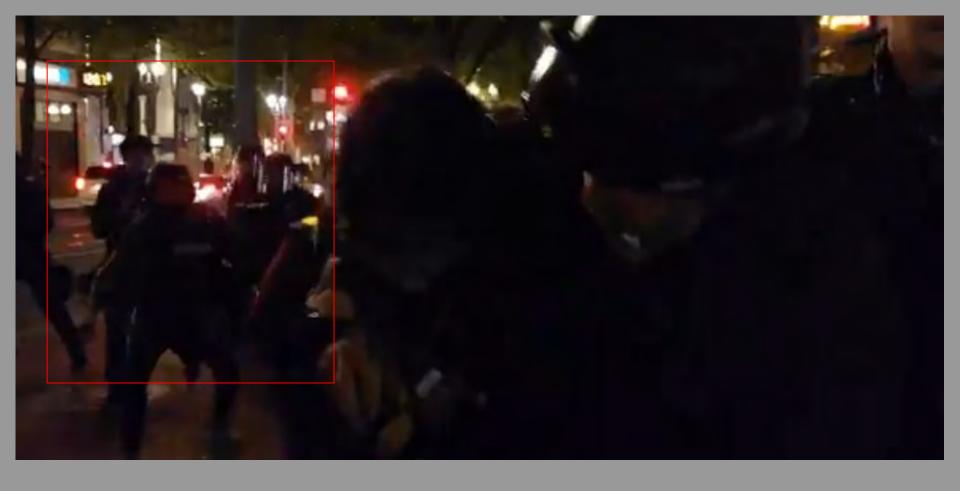

## 12:12 AM · Sep 27, 2020 - Day 125 Of Nightly Protests

All Screenshots are taken from a single video that is 1:42 long

I have highlighted specific areas of importance in red and covered a few peoples' faces for privacy.

The video can be watched here.