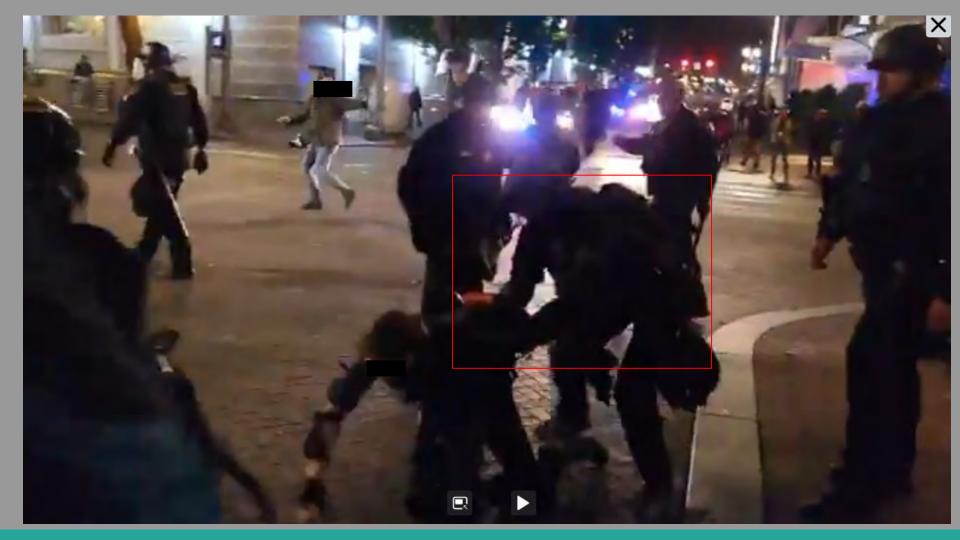

## 12:12 AM · Sep 27, 2020 - Day 125 Of Nightly Protests

All Screenshots are taken from a single video that is 1:42 long

I have highlighted specific areas of importance in red and covered a few peoples' faces for privacy.

The video can be watched here.