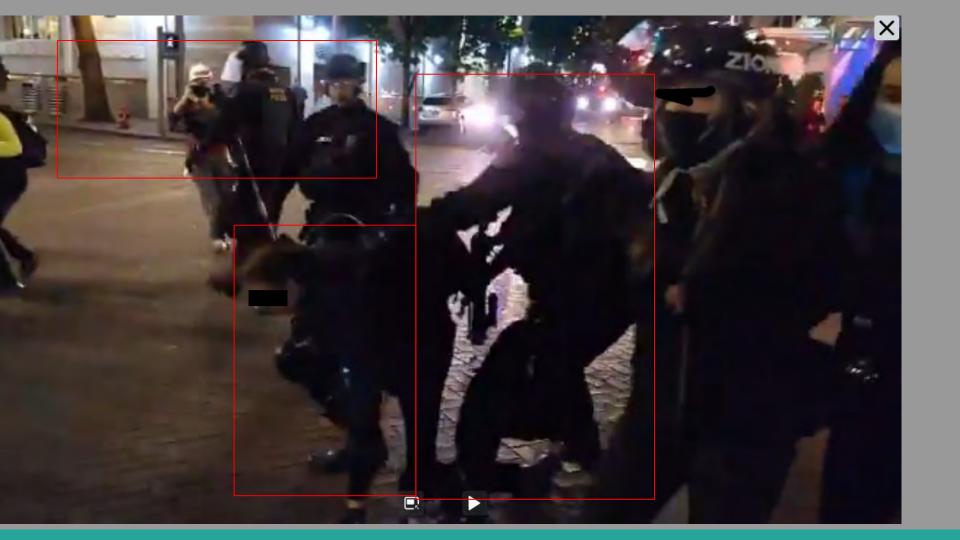

## 12:12 AM · Sep 27, 2020 - Day 125 Of Nightly Protests

All Screenshots are taken from a single video that is 1:42 long

I have highlighted specific areas of importance in red and covered a few peoples' faces for privacy.

The video can be watched here.