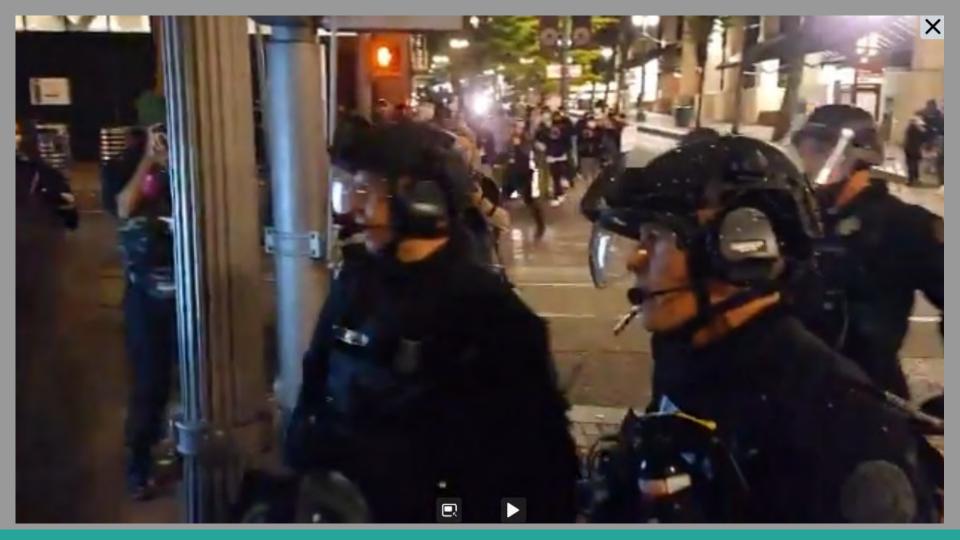

## 12:12 AM · Sep 27, 2020 - Day 125 Of Nightly Protests

All Screenshots are taken from a single video that is 1:42 long

I have highlighted specific areas of importance in red and covered a few peoples' faces for privacy.

The video can be watched here.