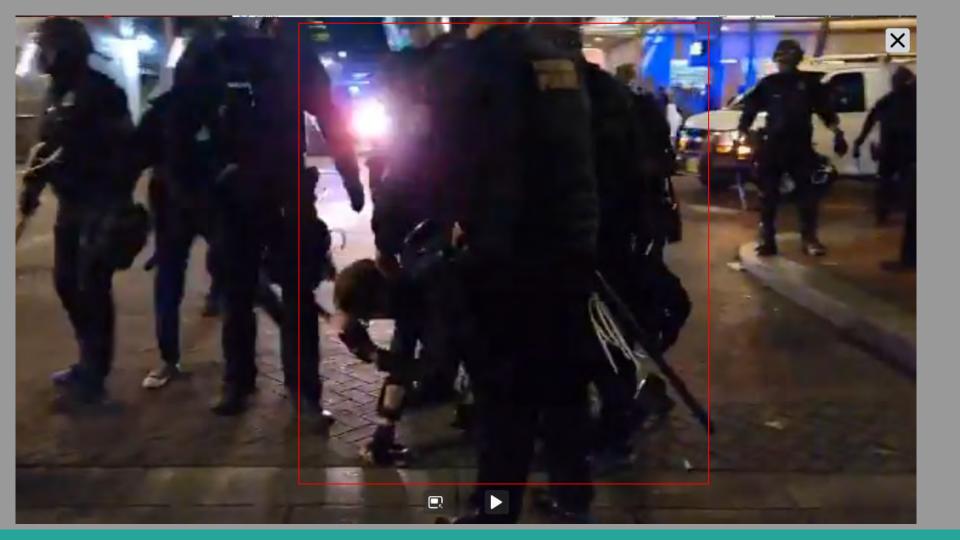

## 12:12 AM · Sep 27, 2020 - Day 125 Of Nightly Protests

All Screenshots are taken from a single video that is 1:42 long

I have highlighted specific areas of importance in red and covered a few peoples' faces for privacy.

The video can be watched here.