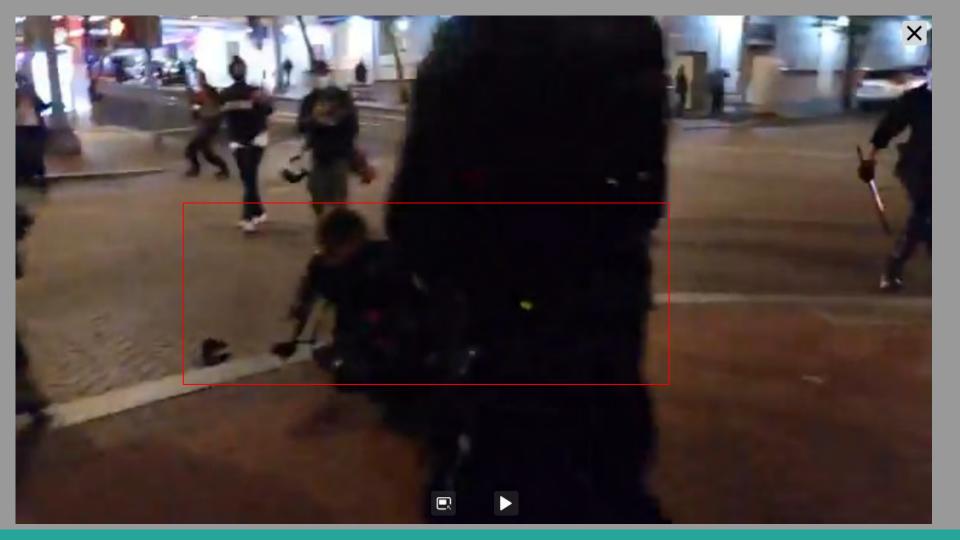

## 12:12 AM · Sep 27, 2020 - Day 125 Of Nightly Protests

All Screenshots are taken from a single video that is 1:42 long

I have highlighted specific areas of importance in red and covered a few peoples' faces for privacy.

The video can be watched here.