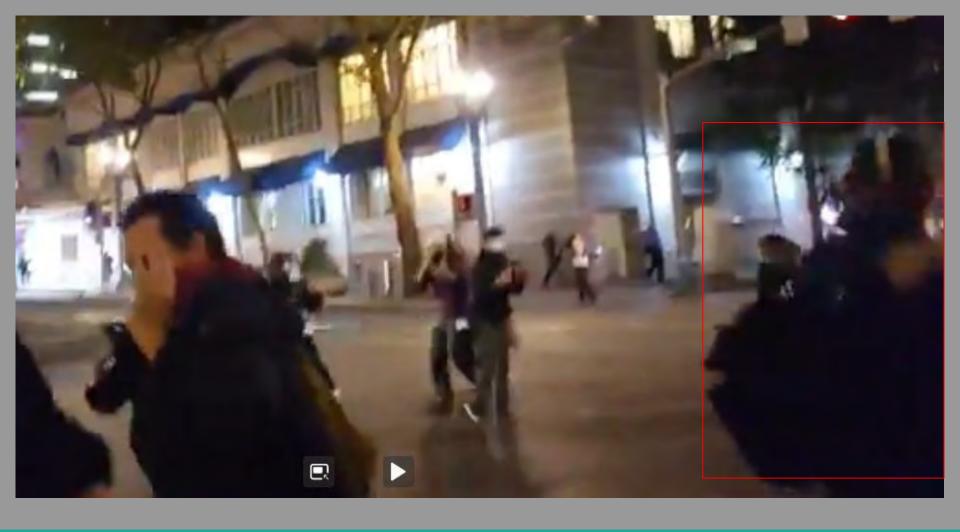

## 12:12 AM · Sep 27, 2020 - Day 125 Of Nightly Protests

All Screenshots are taken from a single video that is 1:42 long

I have highlighted specific areas of importance in red and covered a few peoples' faces for privacy.

The video can be watched here.