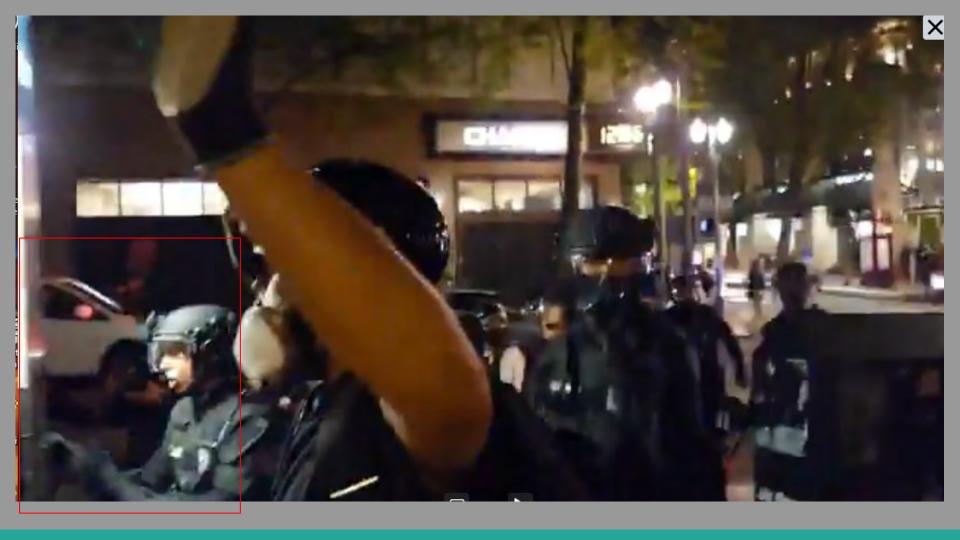

## 12:12 AM · Sep 27, 2020 - Day 125 Of Nightly Protests

All Screenshots are taken from a single video that is 1:42 long

I have highlighted specific areas of importance in red and covered a few peoples' faces for privacy.

The video can be watched here.