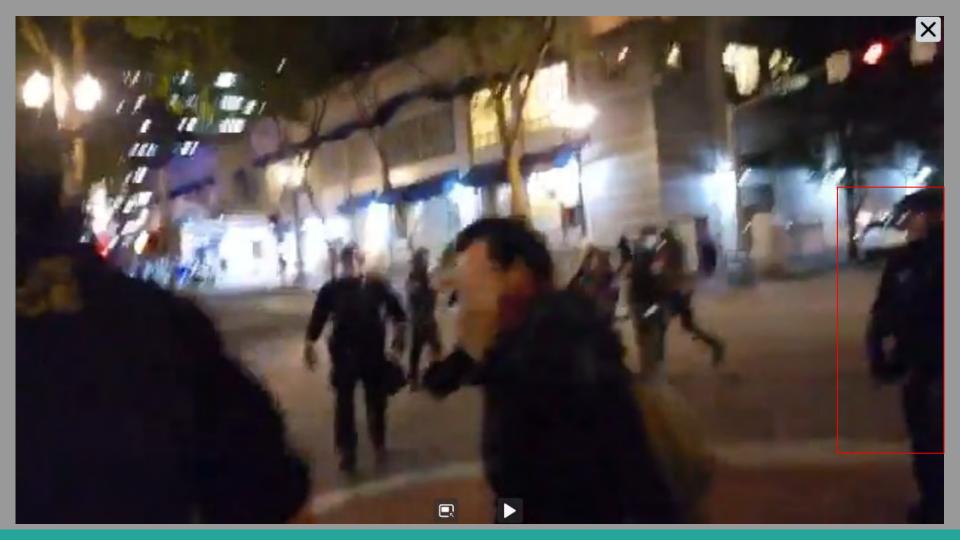

## 12:12 AM · Sep 27, 2020 - Day 125 Of Nightly Protests

All Screenshots are taken from a single video that is 1:42 long

I have highlighted specific areas of importance in red and covered a few peoples' faces for privacy.

The video can be watched here.