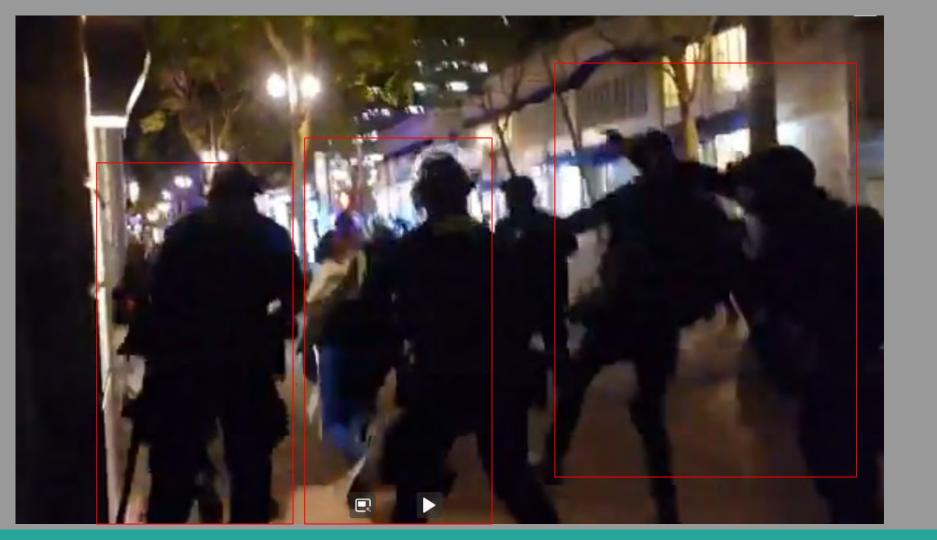

## 12:12 AM · Sep 27, 2020 - Day 125 Of Nightly Protests

All Screenshots are taken from a single video that is 1:42 long

I have highlighted specific areas of importance in red and covered a few peoples' faces for privacy.

The video can be watched here.