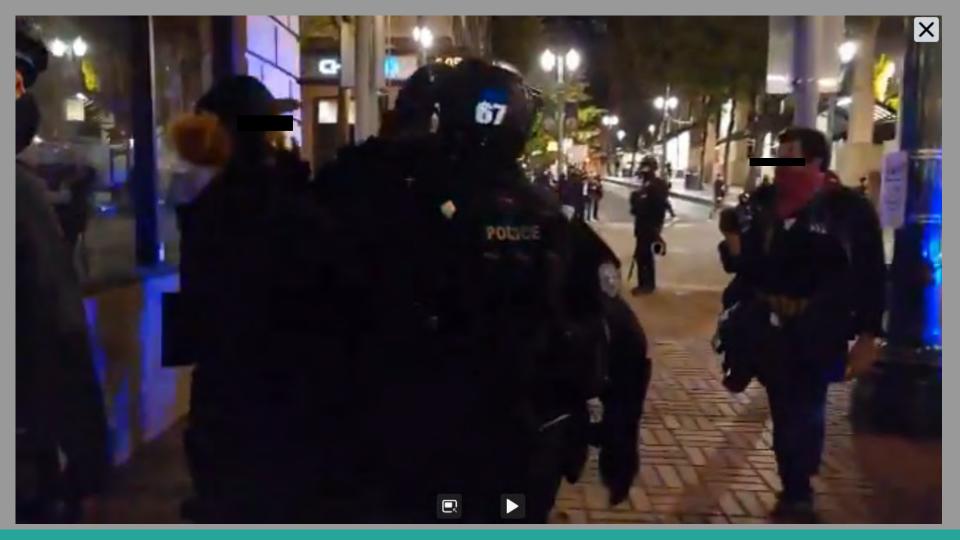

## 12:12 AM · Sep 27, 2020 - Day 125 Of Nightly Protests

All Screenshots are taken from a single video that is 1:42 long

I have highlighted specific areas of importance in red and covered a few peoples' faces for privacy.

The video can be watched here.