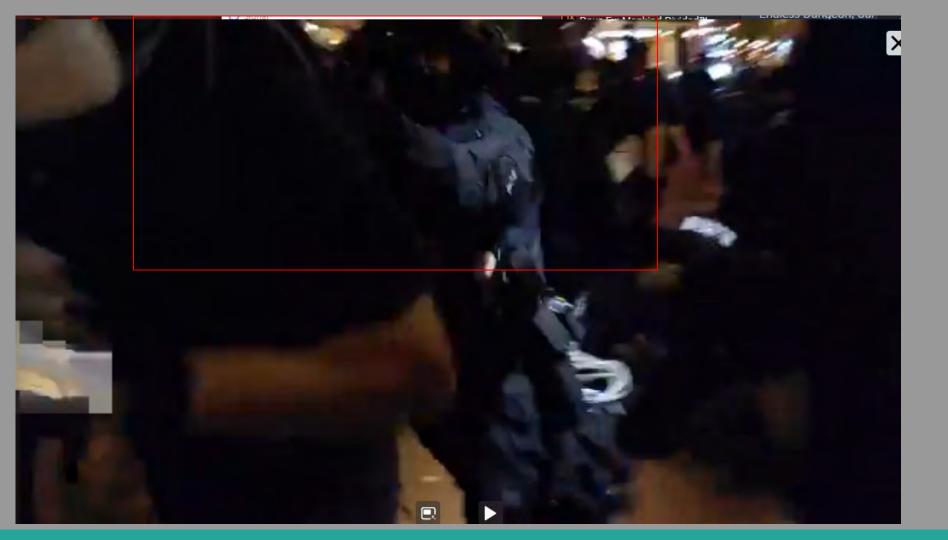

## 12:12 AM · Sep 27, 2020 - Day 125 Of Nightly Protests

All Screenshots are taken from a single video that is 1:42 long

I have highlighted specific areas of importance in red and covered a few peoples' faces for privacy.

The video can be watched here.