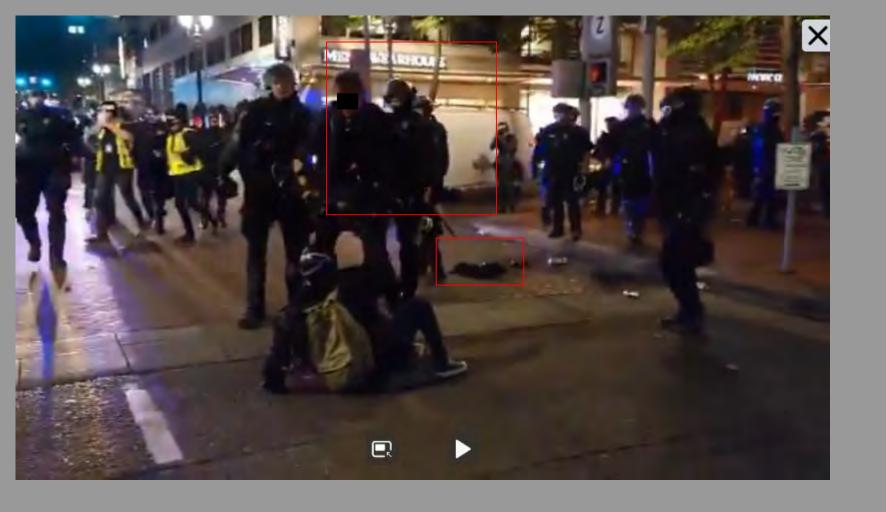

## 12:12 AM · Sep 27, 2020 - Day 125 Of Nightly Protests

All Screenshots are taken from a single video that is 1:42 long

I have highlighted specific areas of importance in red and covered a few peoples' faces for privacy.

The video can be watched here.