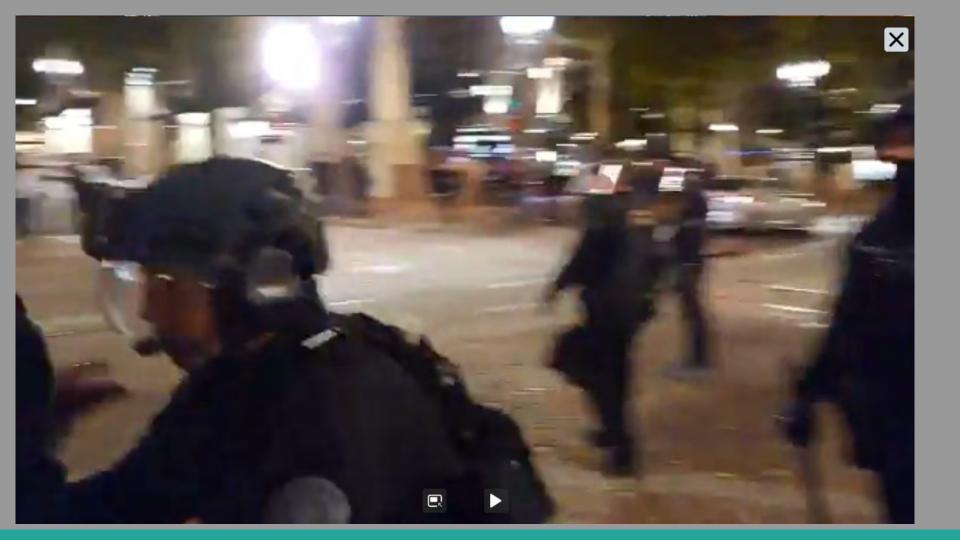

## 12:12 AM · Sep 27, 2020 - Day 125 Of Nightly Protests

All Screenshots are taken from a single video that is 1:42 long

I have highlighted specific areas of importance in red and covered a few peoples' faces for privacy.

The video can be watched here.