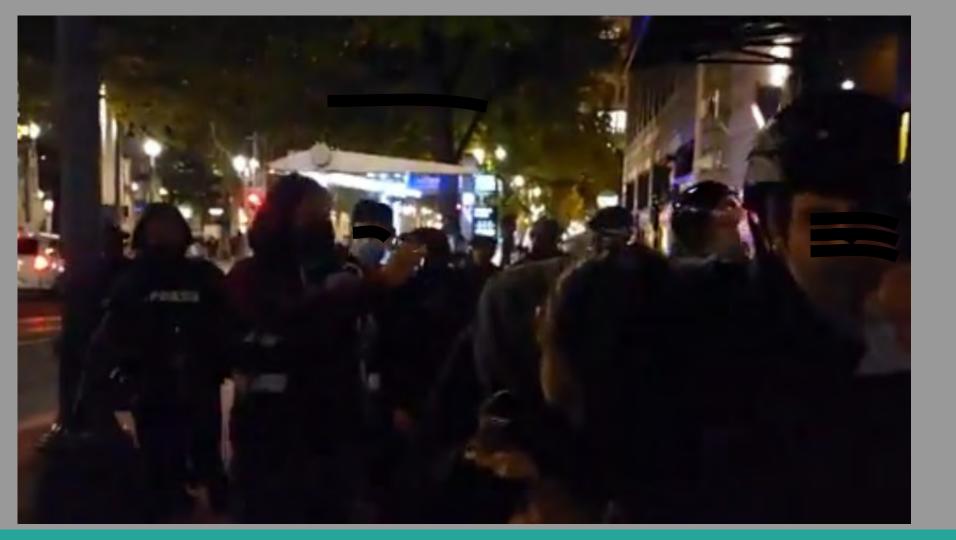

## 12:12 AM · Sep 27, 2020 - Day 125 Of Nightly Protests

All Screenshots are taken from a single video that is 1:42 long

I have highlighted specific areas of importance in red and covered a few peoples' faces for privacy.

The video can be watched here.