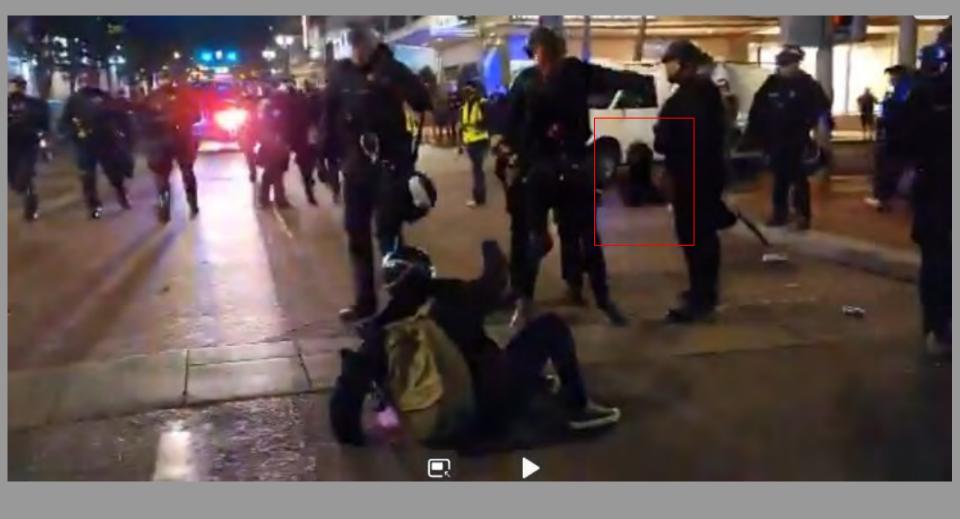

## 12:12 AM · Sep 27, 2020 - Day 125 Of Nightly Protests

All Screenshots are taken from a single video that is 1:42 long

I have highlighted specific areas of importance in red and covered a few peoples' faces for privacy.

The video can be watched here.