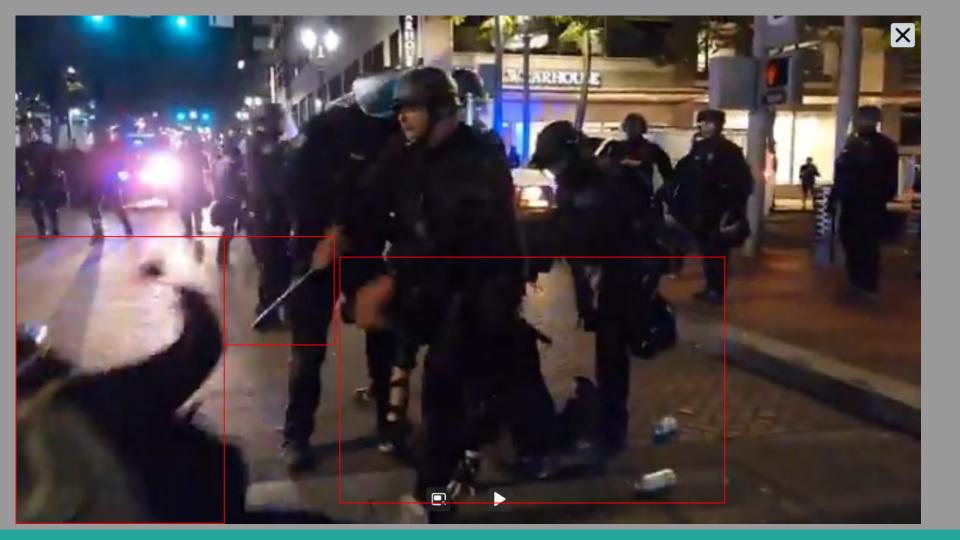

## 12:12 AM · Sep 27, 2020 - Day 125 Of Nightly Protests

All Screenshots are taken from a single video that is 1:42 long

I have highlighted specific areas of importance in red and covered a few peoples' faces for privacy.

The video can be watched here.