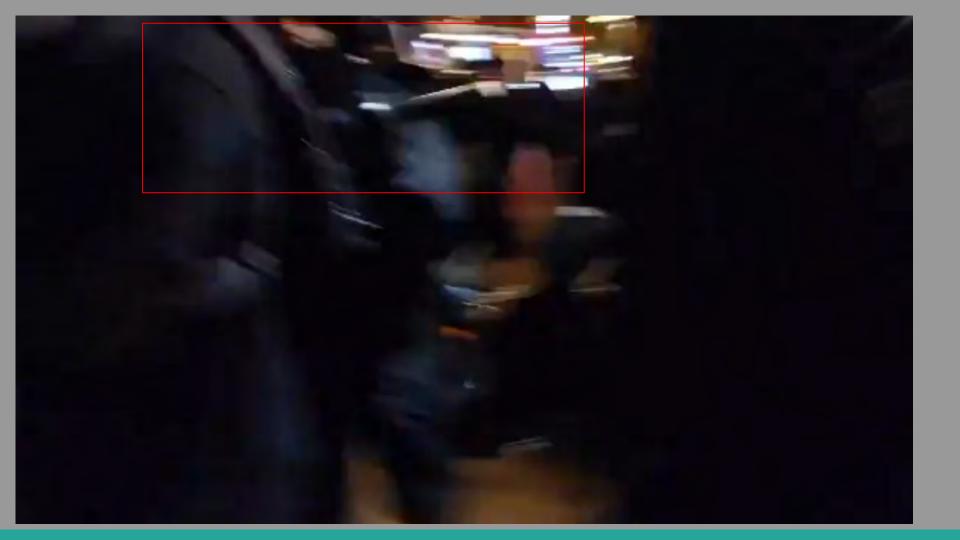

## 12:12 AM · Sep 27, 2020 - Day 125 Of Nightly Protests

All Screenshots are taken from a single video that is 1:42 long

I have highlighted specific areas of importance in red and covered a few peoples' faces for privacy.

The video can be watched here.