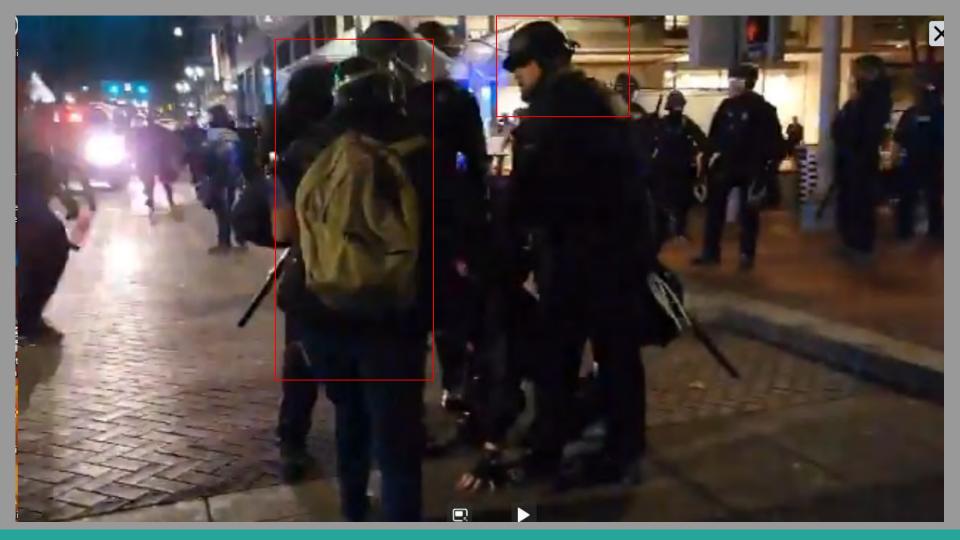

## 12:12 AM · Sep 27, 2020 - Day 125 Of Nightly Protests

All Screenshots are taken from a single video that is 1:42 long

I have highlighted specific areas of importance in red and covered a few peoples' faces for privacy.

The video can be watched here.