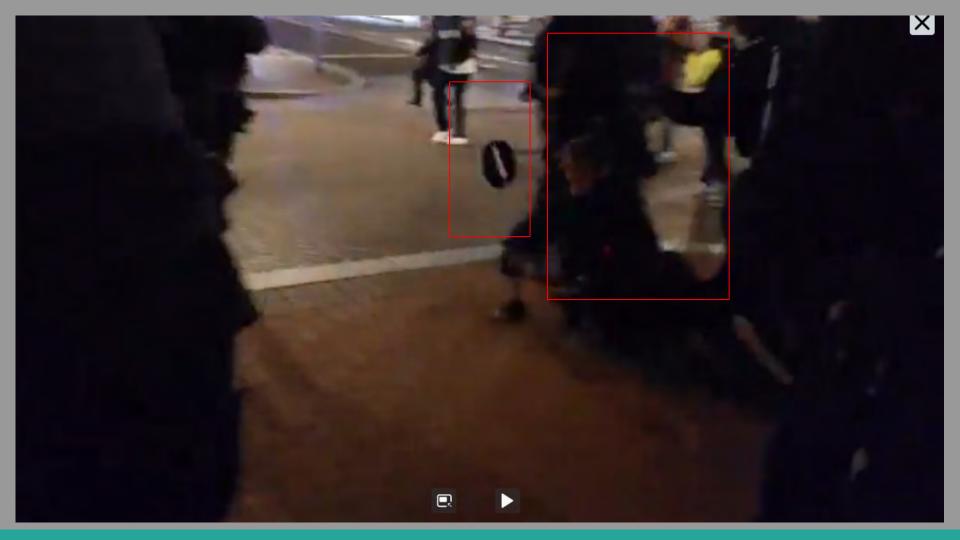

## 12:12 AM · Sep 27, 2020 - Day 125 Of Nightly Protests

All Screenshots are taken from a single video that is 1:42 long

I have highlighted specific areas of importance in red and covered a few peoples' faces for privacy.

The video can be watched here.