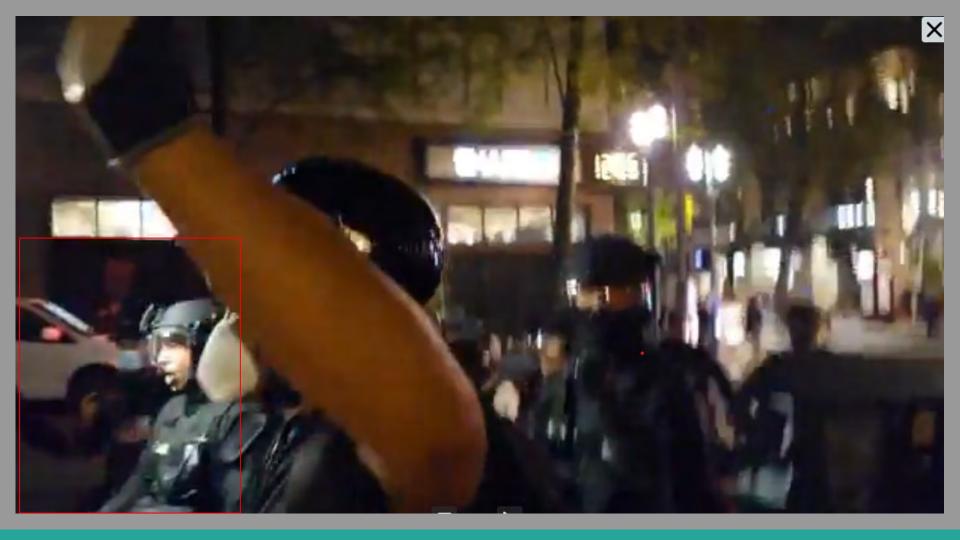

## 12:12 AM · Sep 27, 2020 - Day 125 Of Nightly Protests

All Screenshots are taken from a single video that is 1:42 long

I have highlighted specific areas of importance in red and covered a few peoples' faces for privacy.

The video can be watched here.