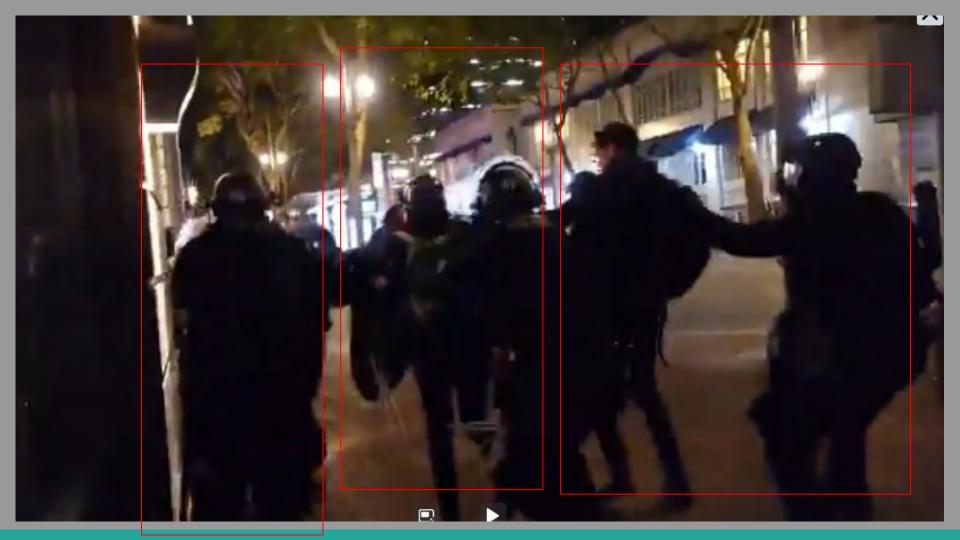

## 12:12 AM · Sep 27, 2020 - Day 125 Of Nightly Protests

All Screenshots are taken from a single video that is 1:42 long

I have highlighted specific areas of importance in red and covered a few peoples' faces for privacy.

The video can be watched here.