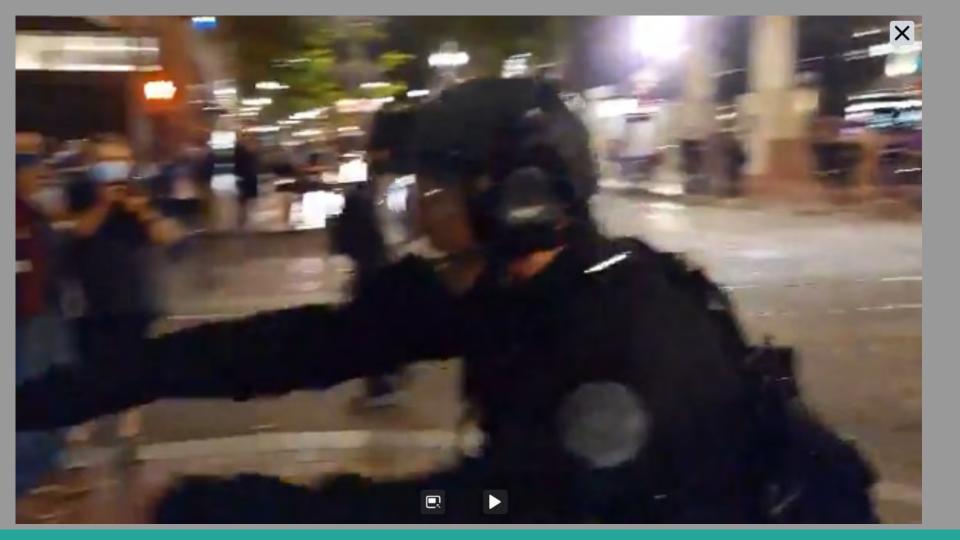

## 12:12 AM · Sep 27, 2020 - Day 125 Of Nightly Protests

All Screenshots are taken from a single video that is 1:42 long

I have highlighted specific areas of importance in red and covered a few peoples' faces for privacy.

The video can be watched here.