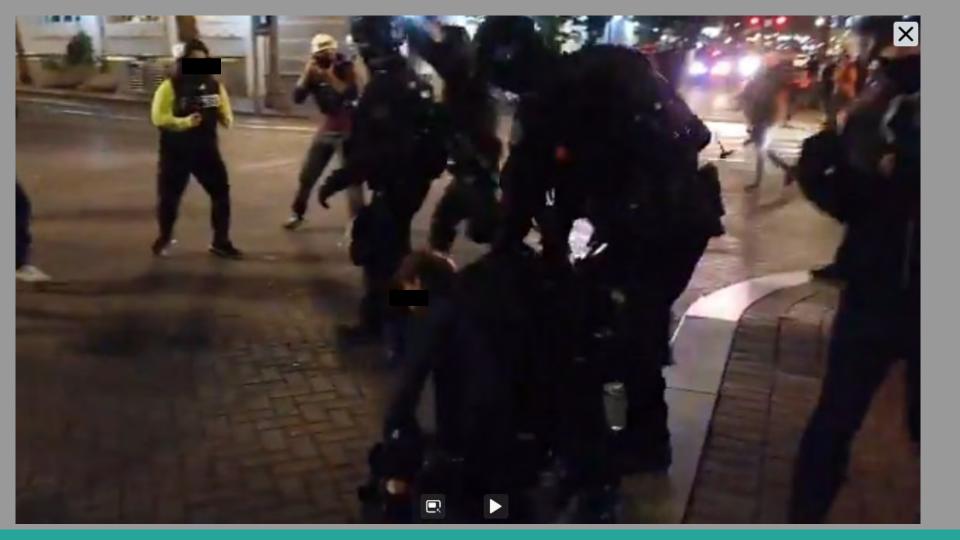

## 12:12 AM · Sep 27, 2020 - Day 125 Of Nightly Protests

All Screenshots are taken from a single video that is 1:42 long

I have highlighted specific areas of importance in red and covered a few peoples' faces for privacy.

The video can be watched here.