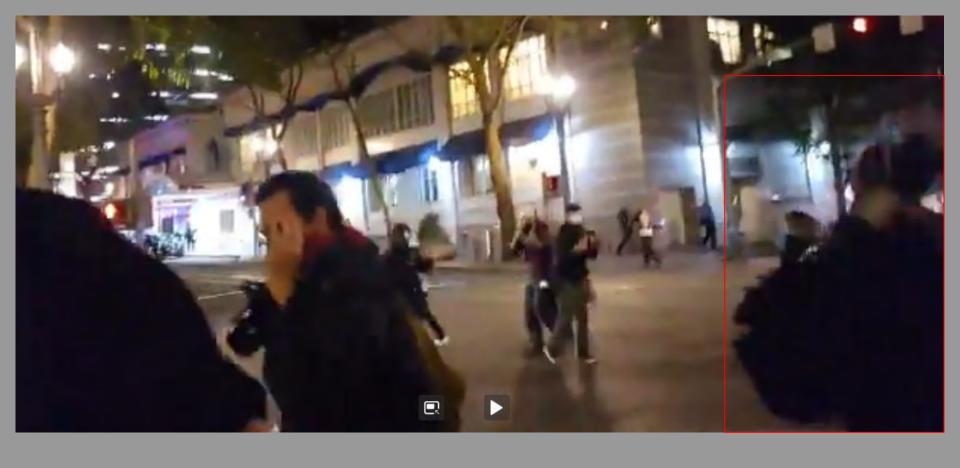

## 12:12 AM · Sep 27, 2020 - Day 125 Of Nightly Protests

All Screenshots are taken from a single video that is 1:42 long

I have highlighted specific areas of importance in red and covered a few peoples' faces for privacy.

The video can be watched here.