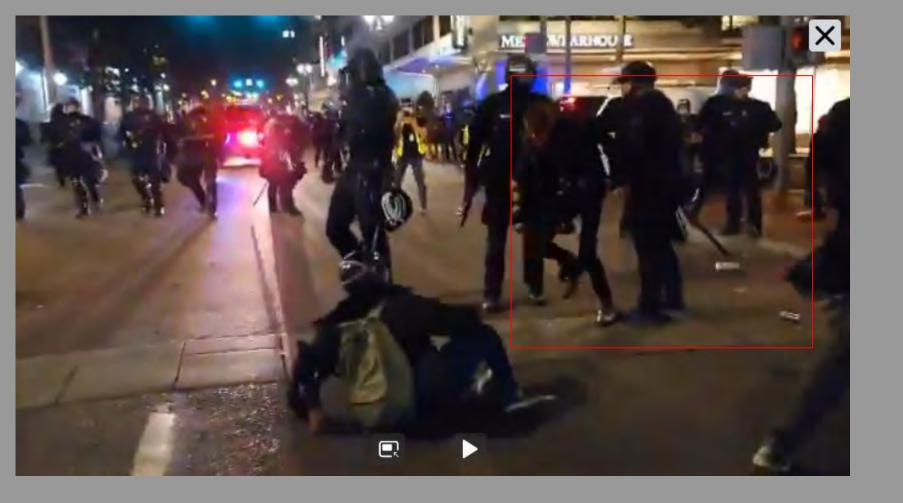

## 12:12 AM · Sep 27, 2020 - Day 125 Of Nightly Protests

All Screenshots are taken from a single video that is 1:42 long

I have highlighted specific areas of importance in red and covered a few peoples' faces for privacy.

The video can be watched here.