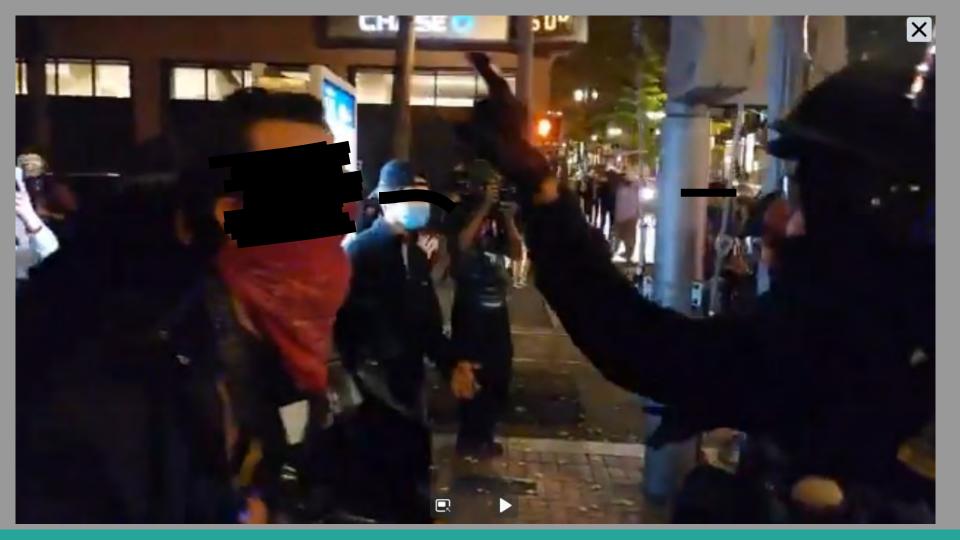

## 12:12 AM · Sep 27, 2020 - Day 125 Of Nightly Protests

All Screenshots are taken from a single video that is 1:42 long

I have highlighted specific areas of importance in red and covered a few peoples' faces for privacy.

The video can be watched here.