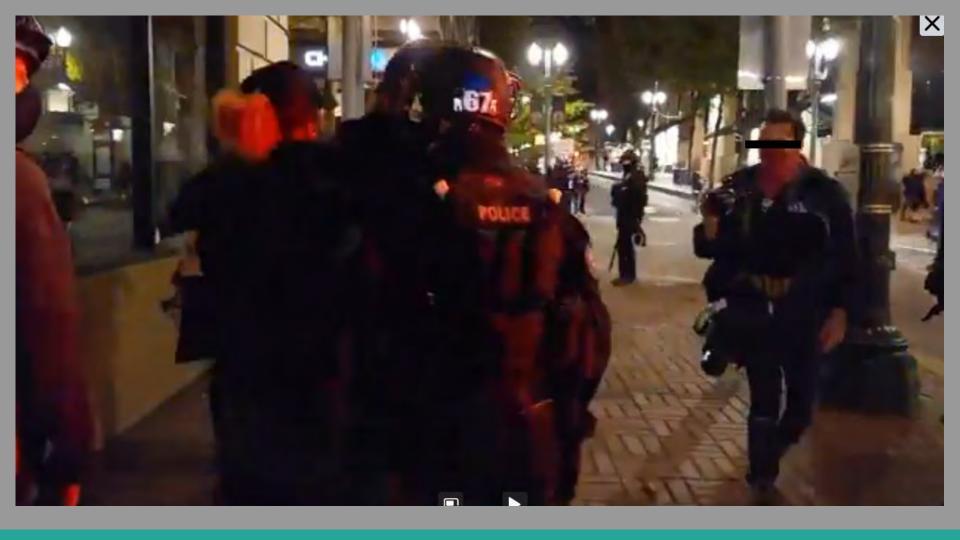

## 12:12 AM · Sep 27, 2020 - Day 125 Of Nightly Protests

All Screenshots are taken from a single video that is 1:42 long

I have highlighted specific areas of importance in red and covered a few peoples' faces for privacy.

The video can be watched here.