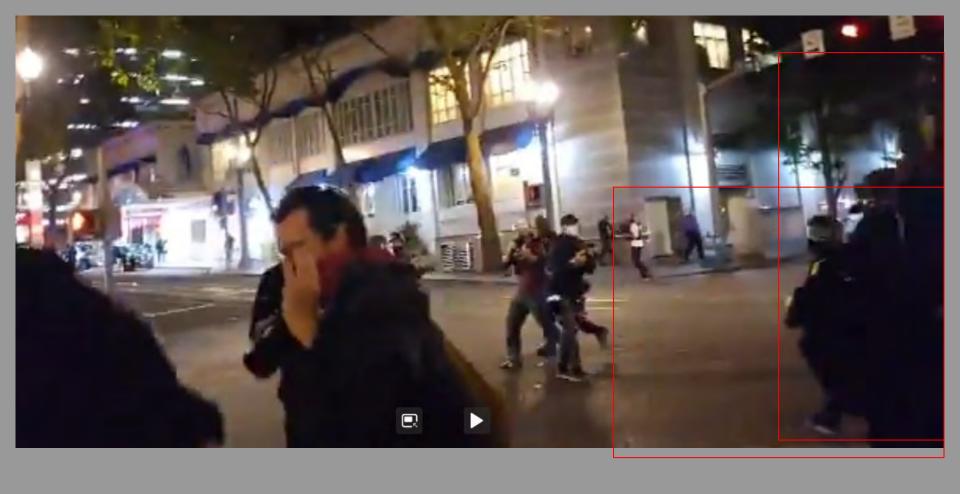

## 12:12 AM · Sep 27, 2020 - Day 125 Of Nightly Protests

All Screenshots are taken from a single video that is 1:42 long

I have highlighted specific areas of importance in red and covered a few peoples' faces for privacy.

The video can be watched here.