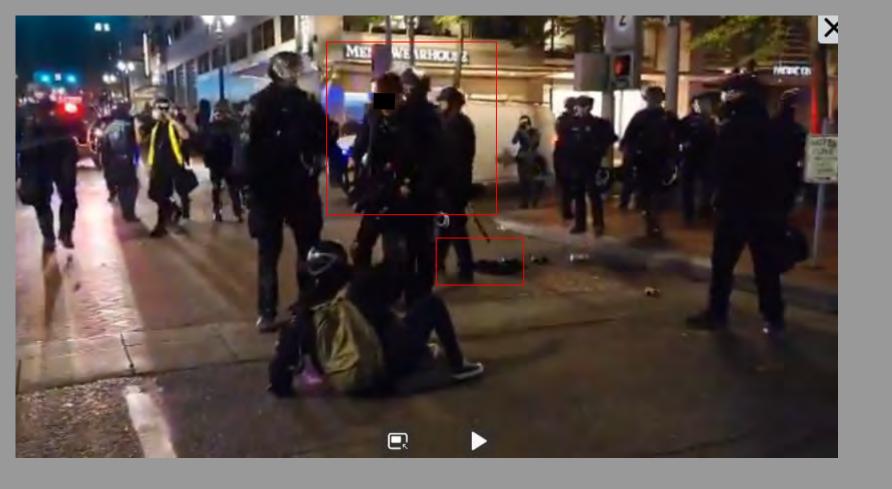

## 12:12 AM · Sep 27, 2020 - Day 125 Of Nightly Protests

All Screenshots are taken from a single video that is 1:42 long

I have highlighted specific areas of importance in red and covered a few peoples' faces for privacy.

The video can be watched here.