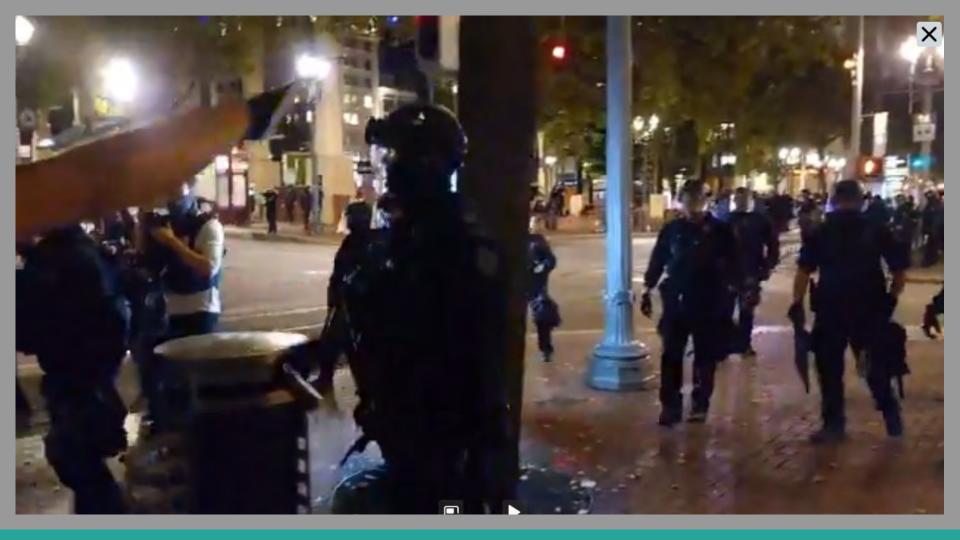

## 12:12 AM · Sep 27, 2020 - Day 125 Of Nightly Protests

All Screenshots are taken from a single video that is 1:42 long

I have highlighted specific areas of importance in red and covered a few peoples' faces for privacy.

The video can be watched here.