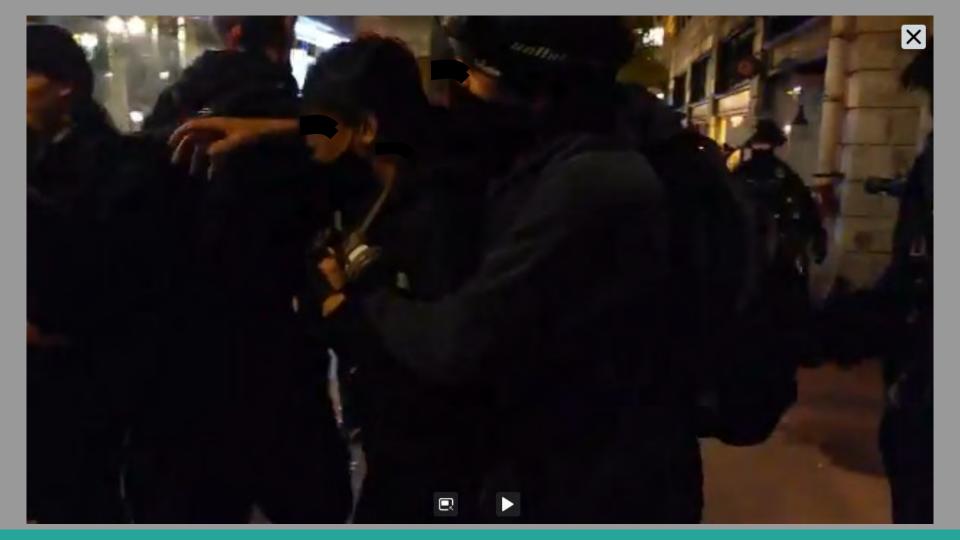

## 12:12 AM · Sep 27, 2020 - Day 125 Of Nightly Protests

All Screenshots are taken from a single video that is 1:42 long

I have highlighted specific areas of importance in red and covered a few peoples' faces for privacy.

The video can be watched here.