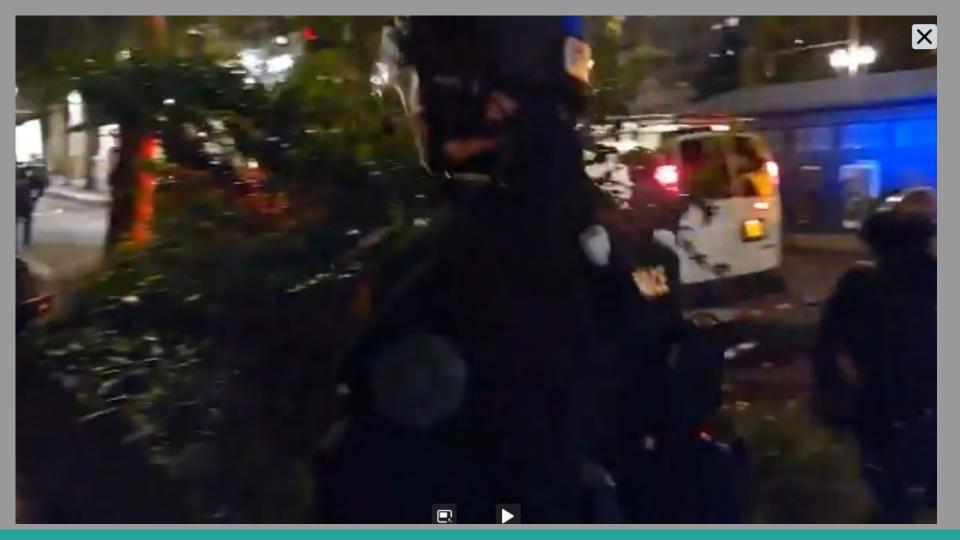

## 12:12 AM · Sep 27, 2020 - Day 125 Of Nightly Protests

All Screenshots are taken from a single video that is 1:42 long

I have highlighted specific areas of importance in red and covered a few peoples' faces for privacy.

The video can be watched here.