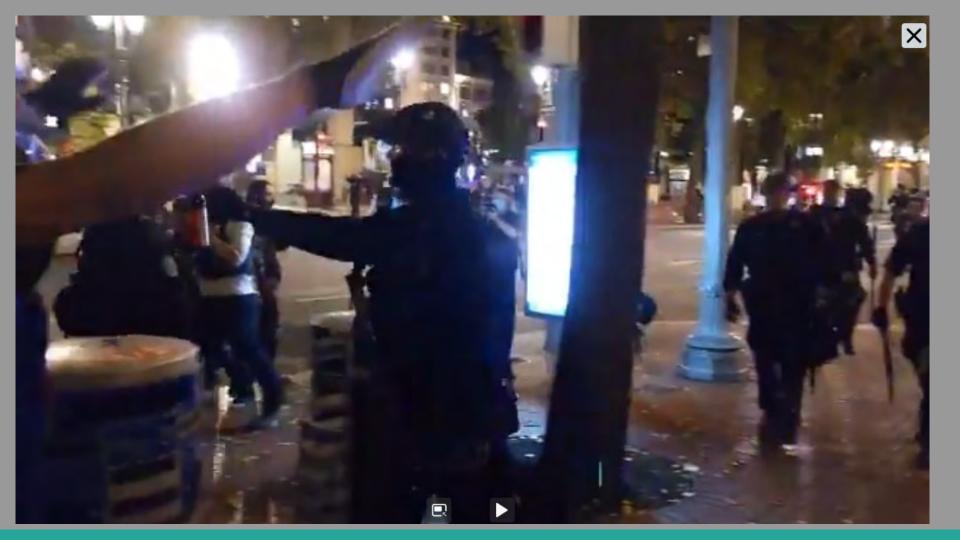

## 12:12 AM · Sep 27, 2020 - Day 125 Of Nightly Protests

All Screenshots are taken from a single video that is 1:42 long

I have highlighted specific areas of importance in red and covered a few peoples' faces for privacy.

The video can be watched here.