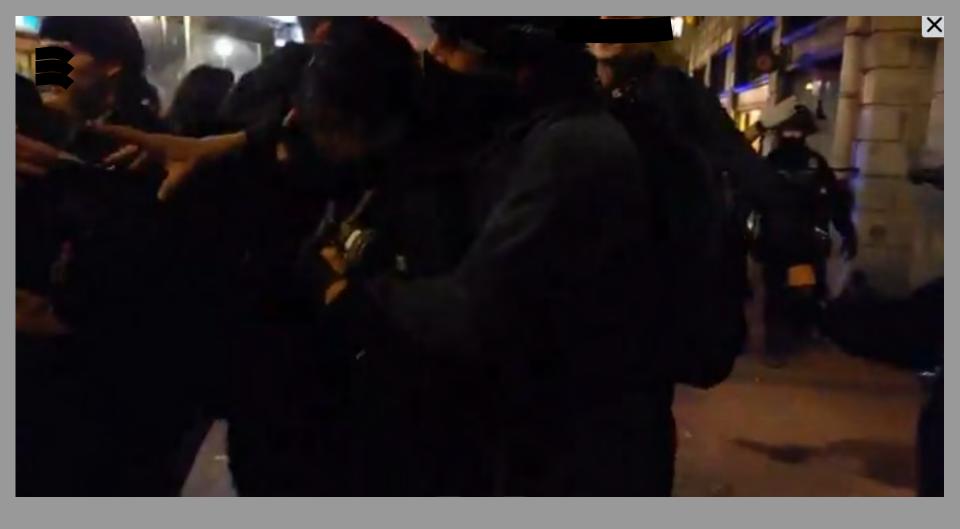

## 12:12 AM · Sep 27, 2020 - Day 125 Of Nightly Protests

All Screenshots are taken from a single video that is 1:42 long

I have highlighted specific areas of importance in red and covered a few peoples' faces for privacy.

The video can be watched here.