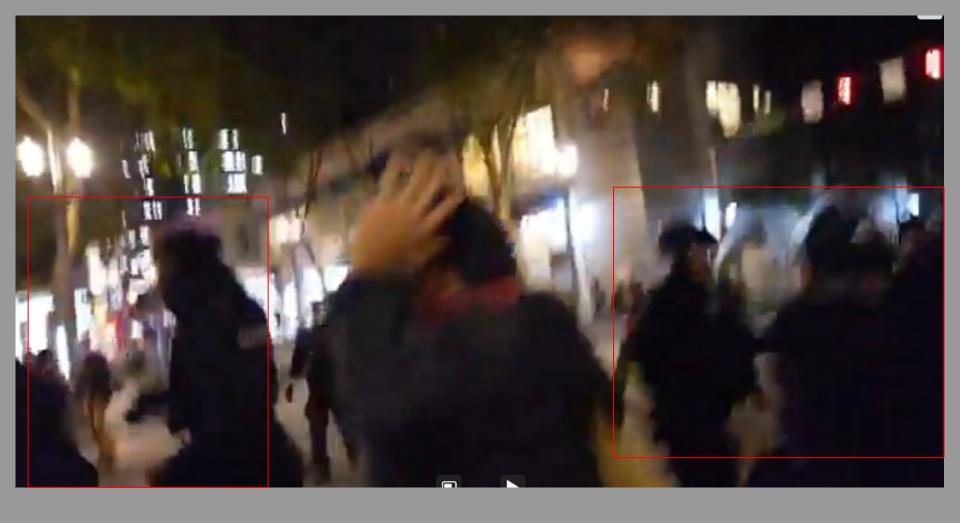

## 12:12 AM · Sep 27, 2020 - Day 125 Of Nightly Protests

All Screenshots are taken from a single video that is 1:42 long

I have highlighted specific areas of importance in red and covered a few peoples' faces for privacy.

The video can be watched here.