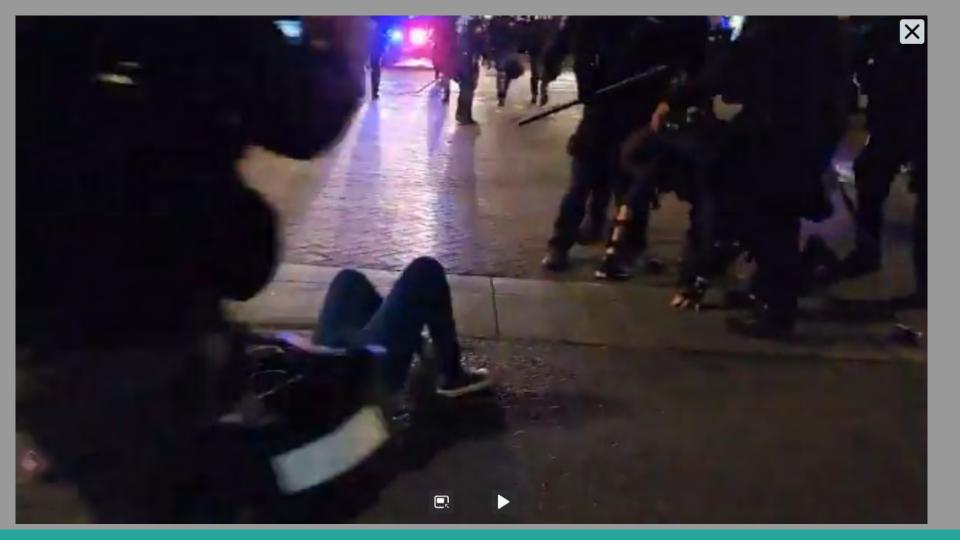

## 12:12 AM · Sep 27, 2020 - Day 125 Of Nightly Protests

All Screenshots are taken from a single video that is 1:42 long

I have highlighted specific areas of importance in red and covered a few peoples' faces for privacy.

The video can be watched here.