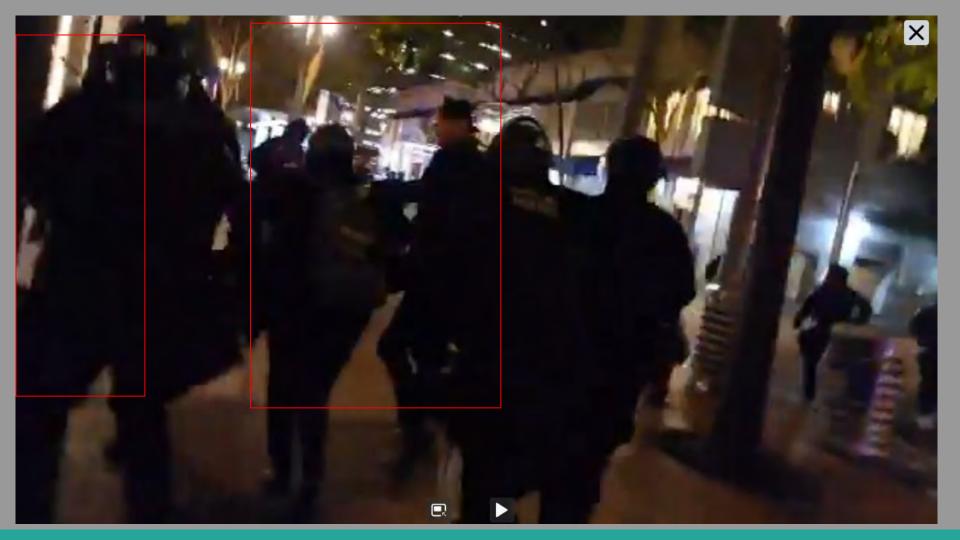

## 12:12 AM · Sep 27, 2020 - Day 125 Of Nightly Protests

All Screenshots are taken from a single video that is 1:42 long

I have highlighted specific areas of importance in red and covered a few peoples' faces for privacy.

The video can be watched here.