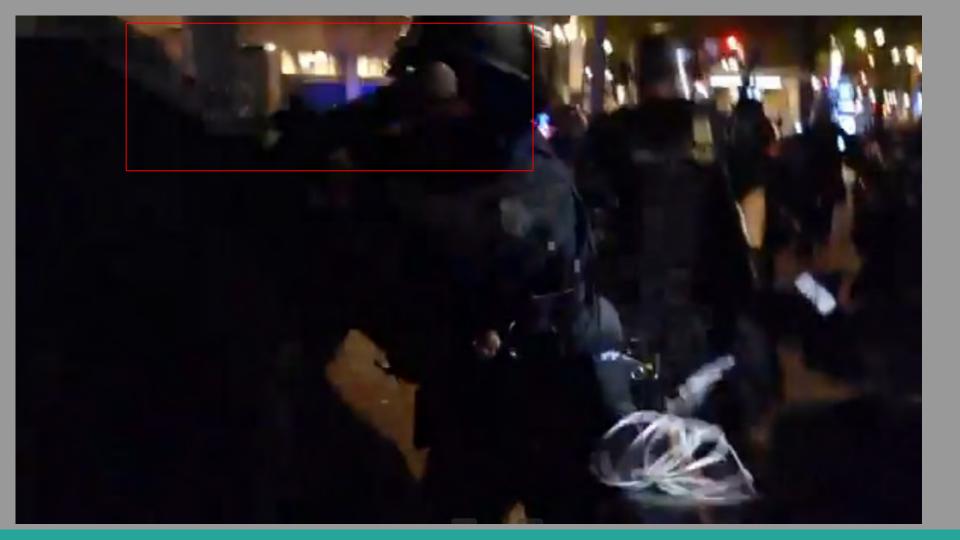

## 12:12 AM · Sep 27, 2020 - Day 125 Of Nightly Protests

All Screenshots are taken from a single video that is 1:42 long

I have highlighted specific areas of importance in red and covered a few peoples' faces for privacy.

The video can be watched here.