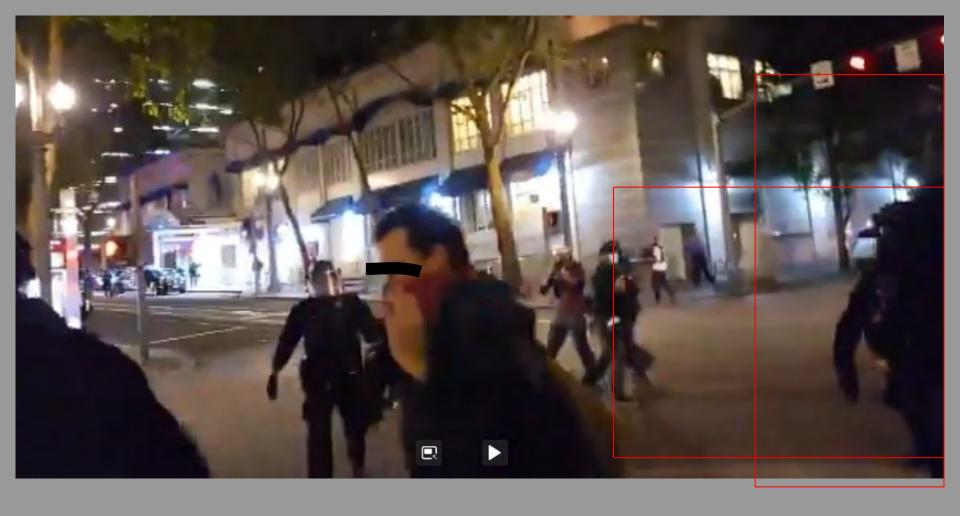

## 12:12 AM · Sep 27, 2020 - Day 125 Of Nightly Protests

All Screenshots are taken from a single video that is 1:42 long

I have highlighted specific areas of importance in red and covered a few peoples' faces for privacy.

The video can be watched here.