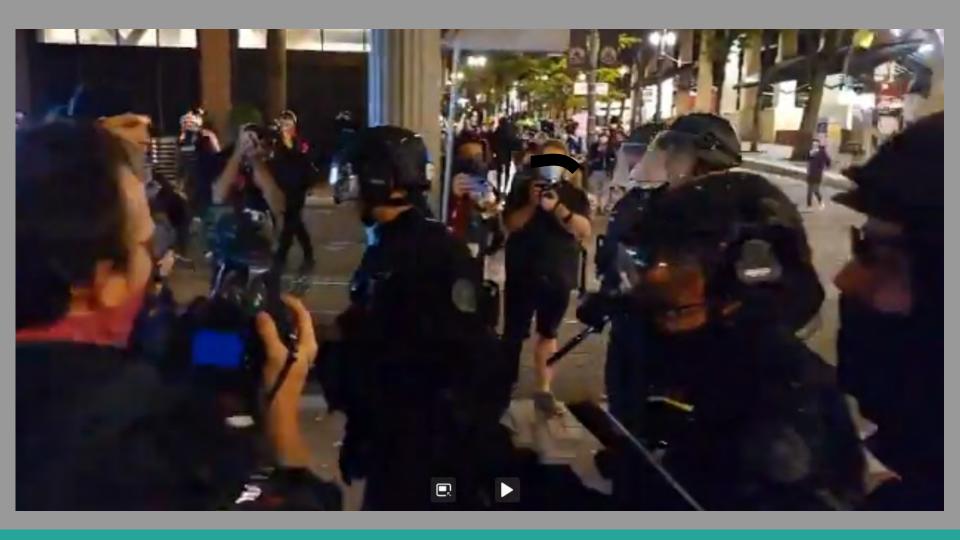

## 12:12 AM · Sep 27, 2020 - Day 125 Of Nightly Protests

All Screenshots are taken from a single video that is 1:42 long

I have highlighted specific areas of importance in red and covered a few peoples' faces for privacy.

The video can be watched here.