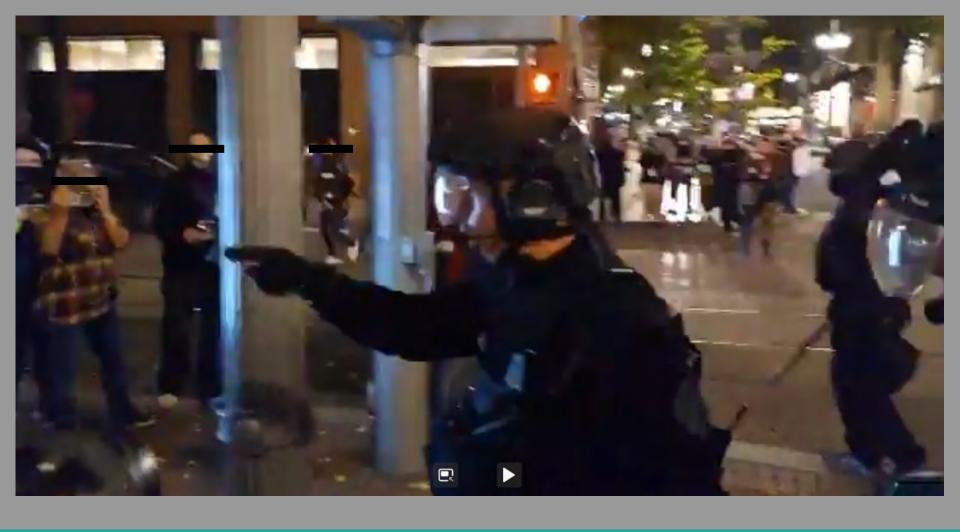

## 12:12 AM · Sep 27, 2020 - Day 125 Of Nightly Protests

All Screenshots are taken from a single video that is 1:42 long

I have highlighted specific areas of importance in red and covered a few peoples' faces for privacy.

The video can be watched here.