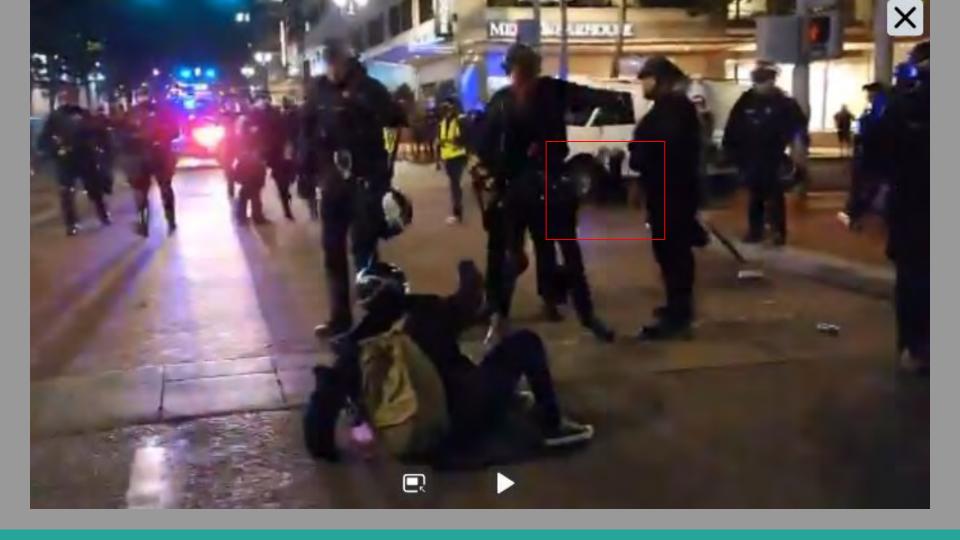

## 12:12 AM · Sep 27, 2020 - Day 125 Of Nightly Protests

All Screenshots are taken from a single video that is 1:42 long

I have highlighted specific areas of importance in red and covered a few peoples' faces for privacy.

The video can be watched here.