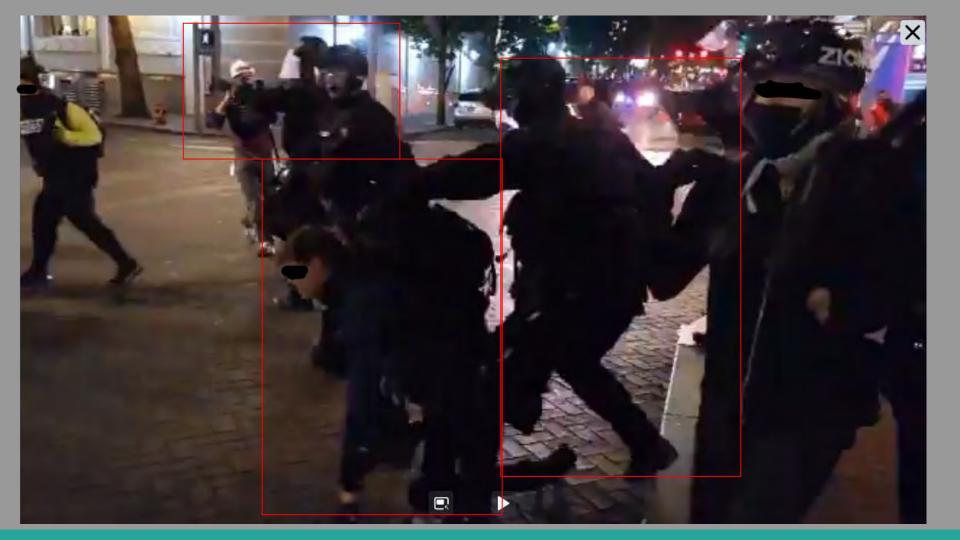

## 12:12 AM · Sep 27, 2020 - Day 125 Of Nightly Protests

All Screenshots are taken from a single video that is 1:42 long

I have highlighted specific areas of importance in red and covered a few peoples' faces for privacy.

The video can be watched here.