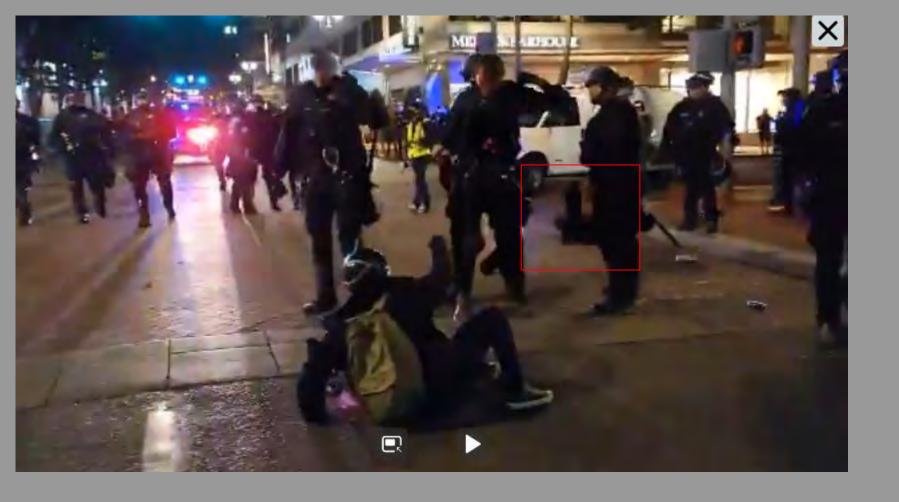

## 12:12 AM · Sep 27, 2020 - Day 125 Of Nightly Protests

All Screenshots are taken from a single video that is 1:42 long

I have highlighted specific areas of importance in red and covered a few peoples' faces for privacy.

The video can be watched here.