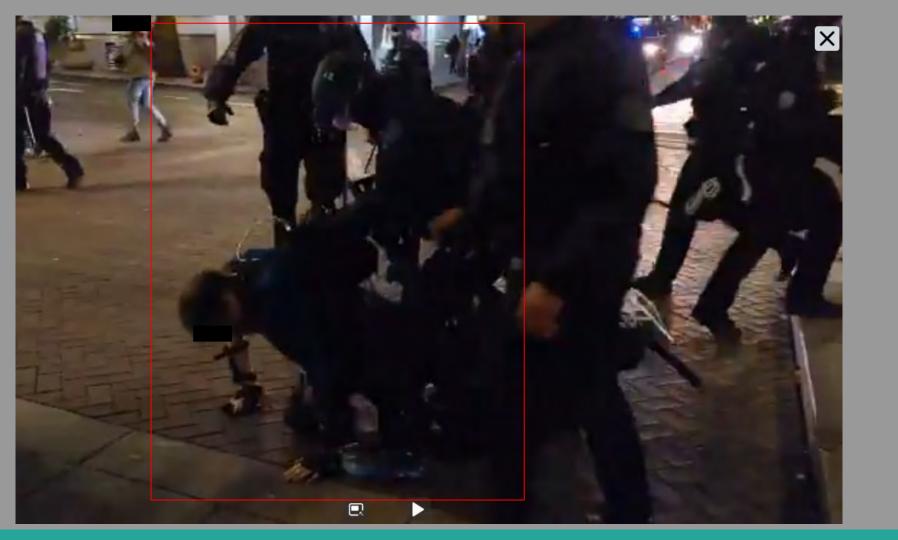

## 12:12 AM · Sep 27, 2020 - Day 125 Of Nightly Protests

All Screenshots are taken from a single video that is 1:42 long

I have highlighted specific areas of importance in red and covered a few peoples' faces for privacy.

The video can be watched here.