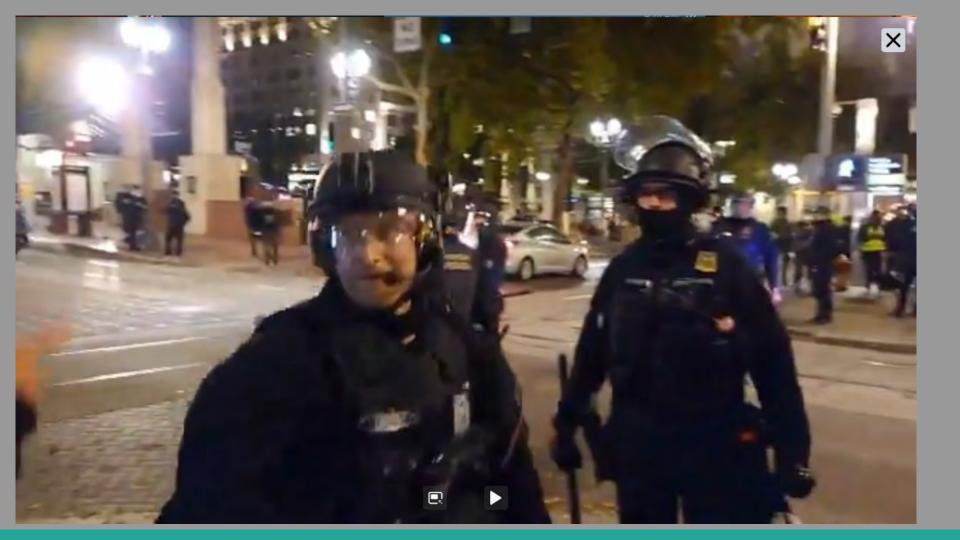

## 12:12 AM · Sep 27, 2020 - Day 125 Of Nightly Protests

All Screenshots are taken from a single video that is 1:42 long

I have highlighted specific areas of importance in red and covered a few peoples' faces for privacy.

The video can be watched here.