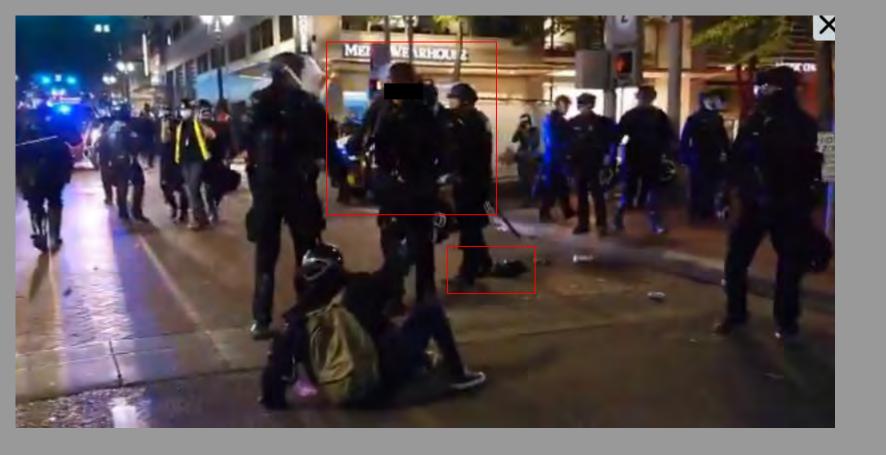

## 12:12 AM · Sep 27, 2020 - Day 125 Of Nightly Protests

All Screenshots are taken from a single video that is 1:42 long

I have highlighted specific areas of importance in red and covered a few peoples' faces for privacy.

The video can be watched here.