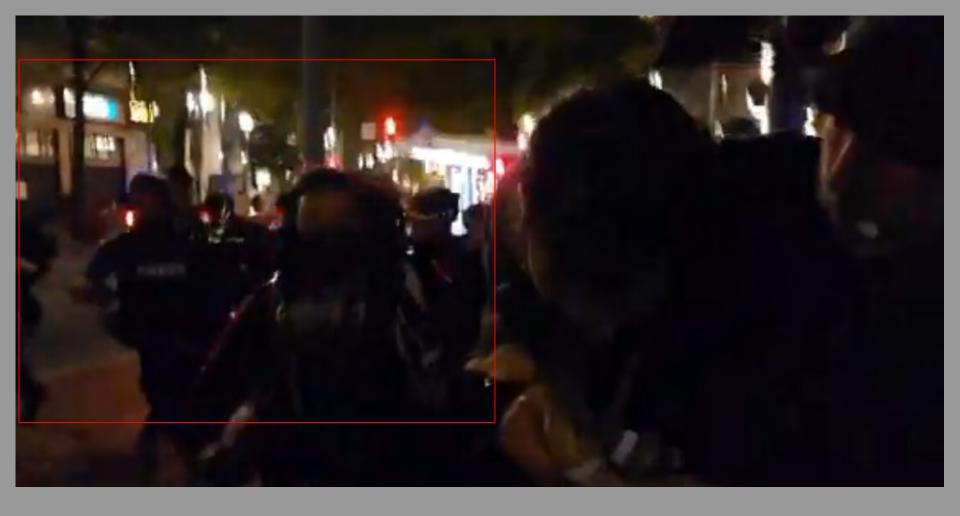

## 12:12 AM · Sep 27, 2020 - Day 125 Of Nightly Protests

All Screenshots are taken from a single video that is 1:42 long

I have highlighted specific areas of importance in red and covered a few peoples' faces for privacy.

The video can be watched here.