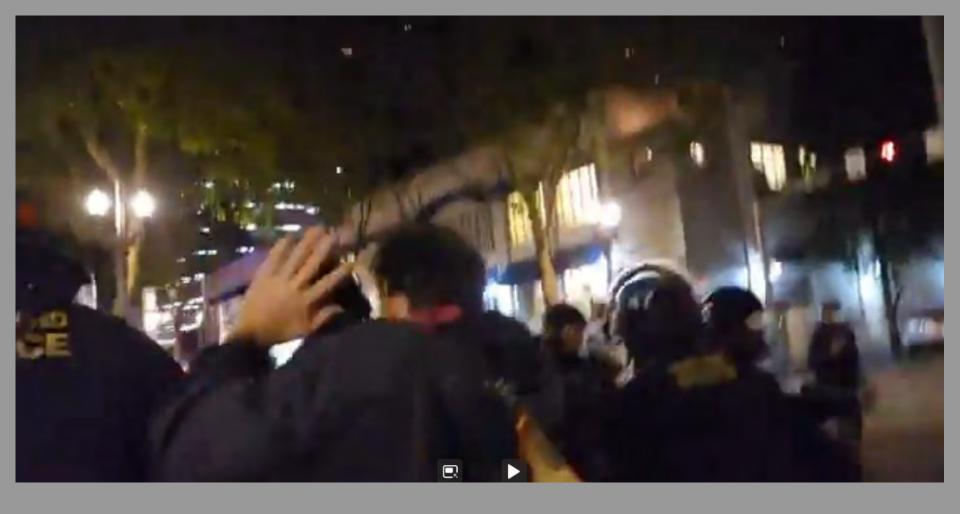

## 12:12 AM · Sep 27, 2020 - Day 125 Of Nightly Protests

All Screenshots are taken from a single video that is 1:42 long

I have highlighted specific areas of importance in red and covered a few peoples' faces for privacy.