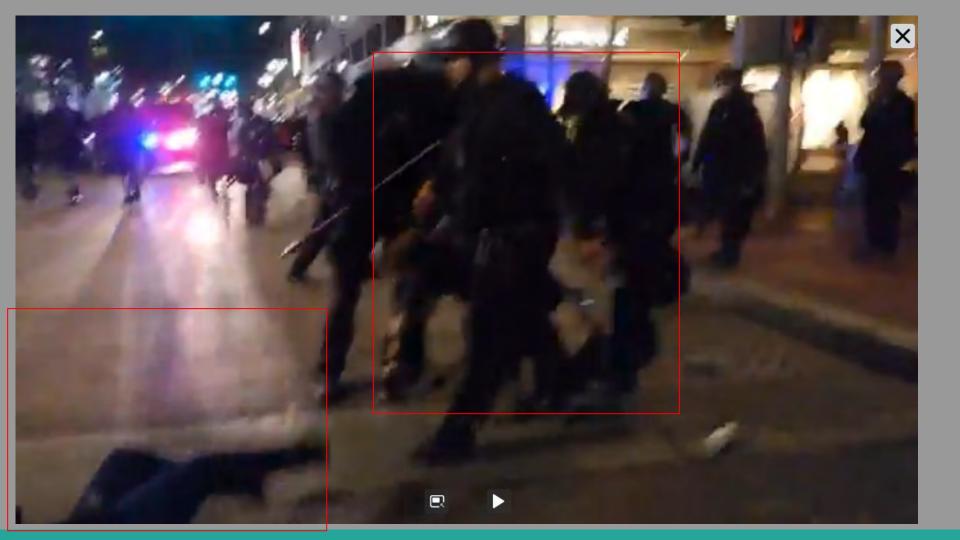

## 12:12 AM · Sep 27, 2020 - Day 125 Of Nightly Protests

All Screenshots are taken from a single video that is 1:42 long

I have highlighted specific areas of importance in red and covered a few peoples' faces for privacy.

The video can be watched here.