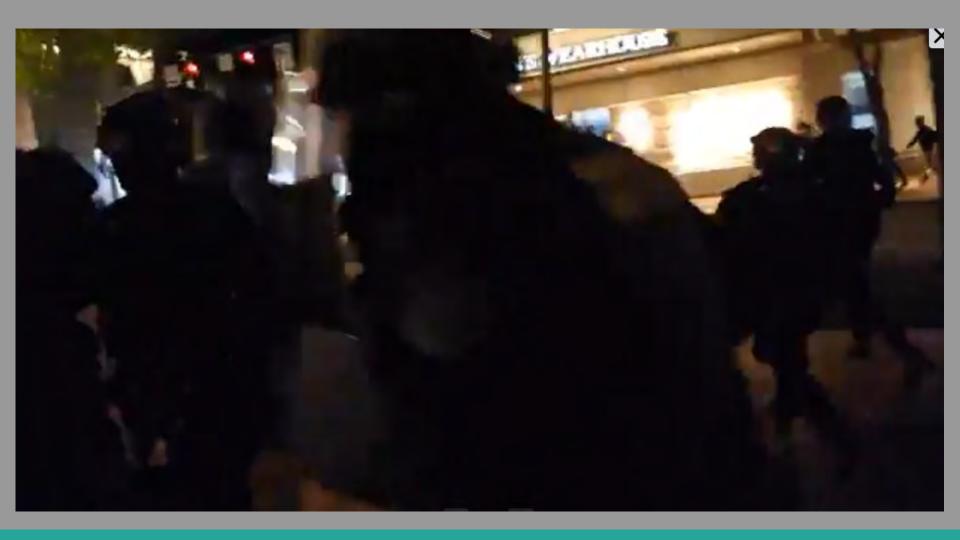

## 12:12 AM · Sep 27, 2020 - Day 125 Of Nightly Protests

All Screenshots are taken from a single video that is 1:42 long

I have highlighted specific areas of importance in red and covered a few peoples' faces for privacy.

The video can be watched here.