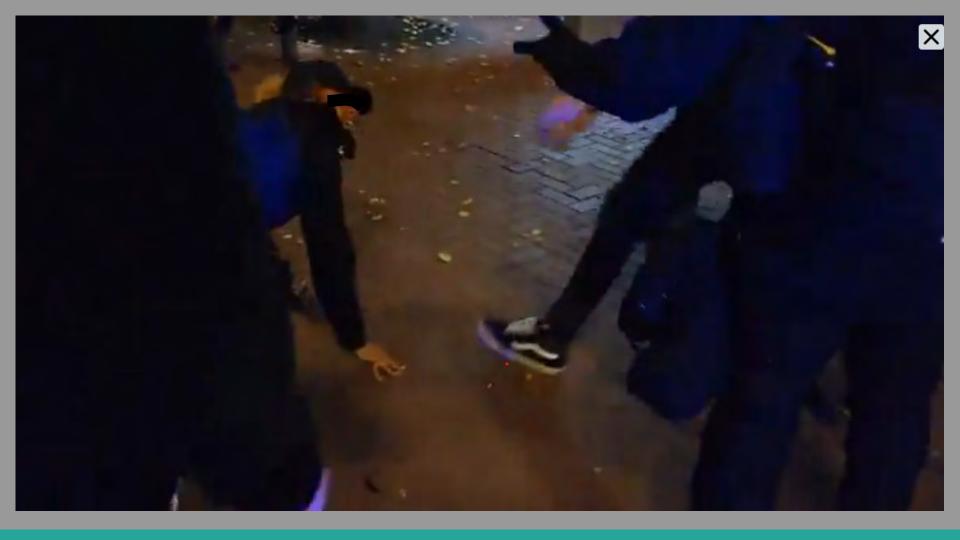

## 12:12 AM · Sep 27, 2020 - Day 125 Of Nightly Protests

All Screenshots are taken from a single video that is 1:42 long

I have highlighted specific areas of importance in red and covered a few peoples' faces for privacy.

The video can be watched here.