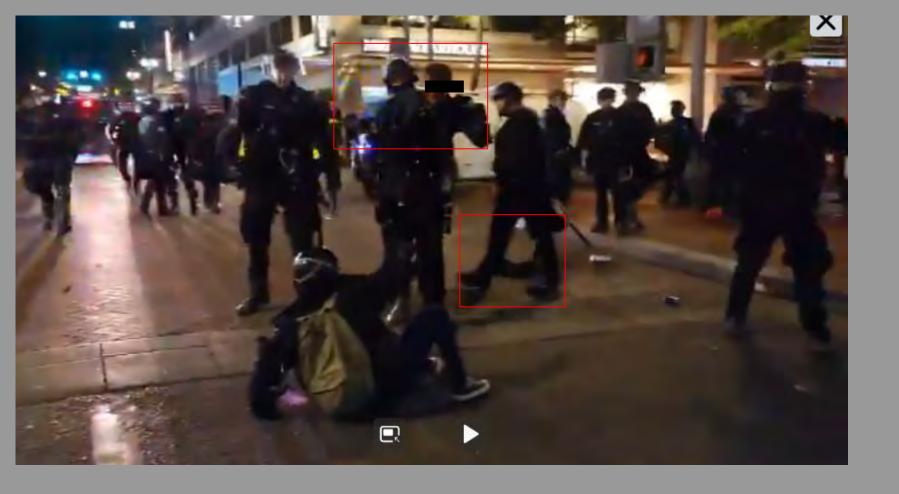

## 12:12 AM · Sep 27, 2020 - Day 125 Of Nightly Protests

All Screenshots are taken from a single video that is 1:42 long

I have highlighted specific areas of importance in red and covered a few peoples' faces for privacy.

The video can be watched here.