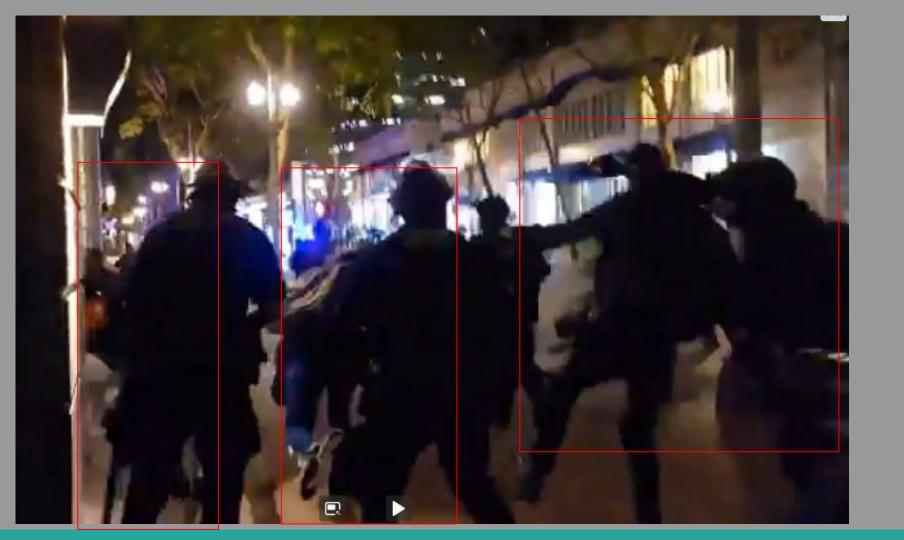

## 12:12 AM · Sep 27, 2020 - Day 125 Of Nightly Protests

All Screenshots are taken from a single video that is 1:42 long

I have highlighted specific areas of importance in red and covered a few peoples' faces for privacy.

The video can be watched here.