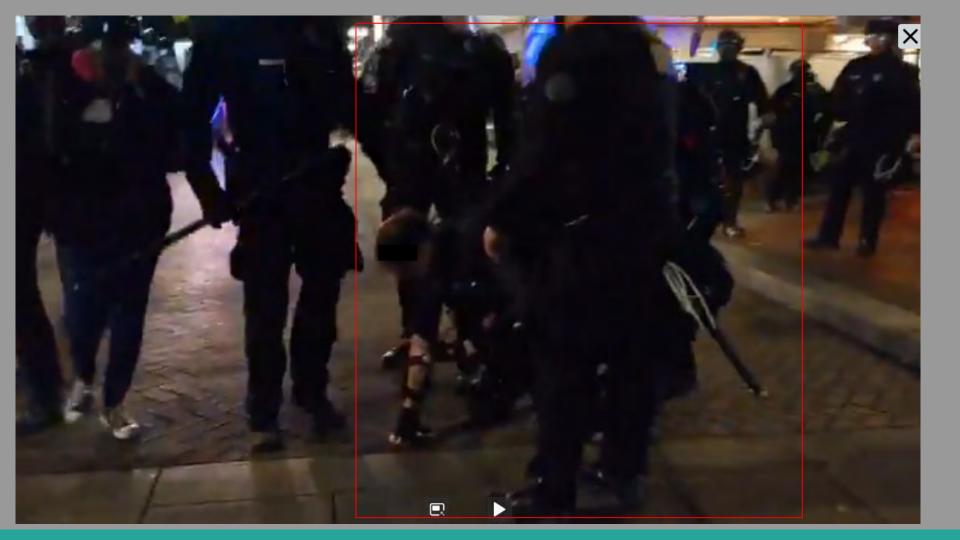

## 12:12 AM · Sep 27, 2020 - Day 125 Of Nightly Protests

All Screenshots are taken from a single video that is 1:42 long

I have highlighted specific areas of importance in red and covered a few peoples' faces for privacy.

The video can be watched here.