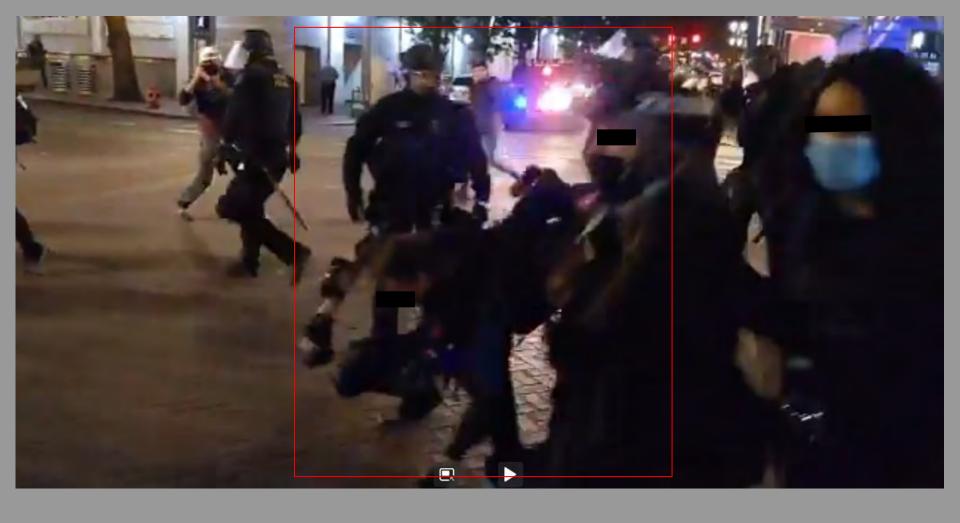

## 12:12 AM · Sep 27, 2020 - Day 125 Of Nightly Protests

All Screenshots are taken from a single video that is 1:42 long

I have highlighted specific areas of importance in red and covered a few peoples' faces for privacy.

The video can be watched here.