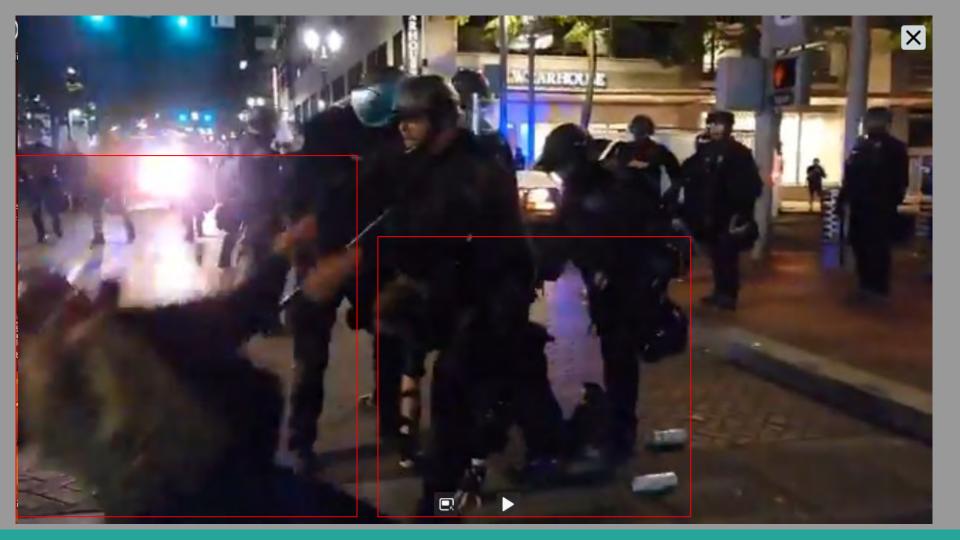

## 12:12 AM · Sep 27, 2020 - Day 125 Of Nightly Protests

All Screenshots are taken from a single video that is 1:42 long

I have highlighted specific areas of importance in red and covered a few peoples' faces for privacy.

The video can be watched here.