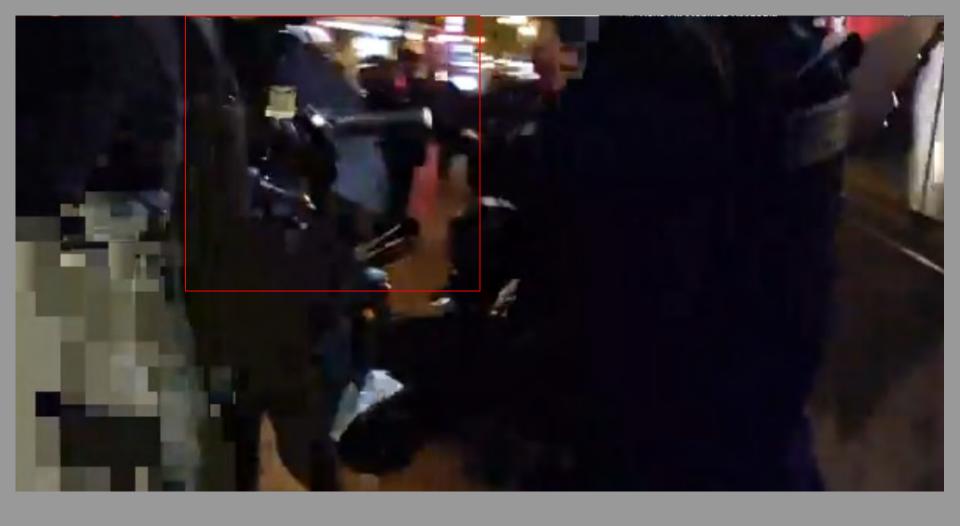

## 12:12 AM · Sep 27, 2020 - Day 125 Of Nightly Protests

All Screenshots are taken from a single video that is 1:42 long

I have highlighted specific areas of importance in red and covered a few peoples' faces for privacy.

The video can be watched here.