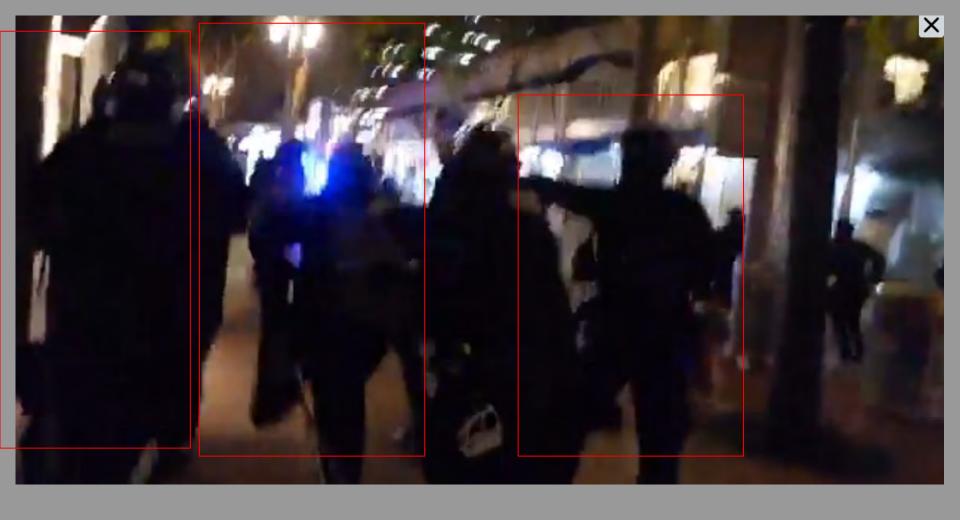

## 12:12 AM · Sep 27, 2020 - Day 125 Of Nightly Protests

All Screenshots are taken from a single video that is 1:42 long

I have highlighted specific areas of importance in red and covered a few peoples' faces for privacy.

The video can be watched here.