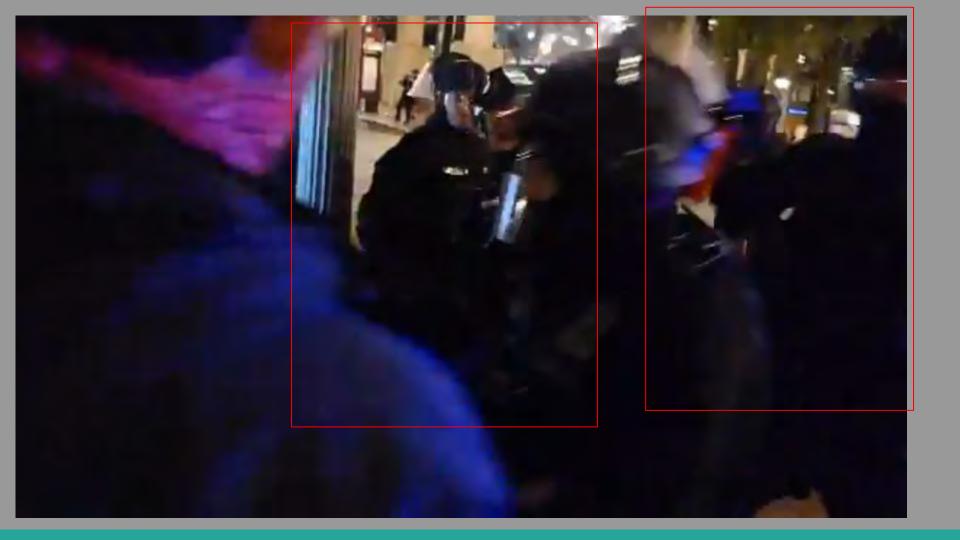

## 12:12 AM · Sep 27, 2020 - Day 125 Of Nightly Protests

All Screenshots are taken from a single video that is 1:42 long

I have highlighted specific areas of importance in red and covered a few peoples' faces for privacy.

The video can be watched here.