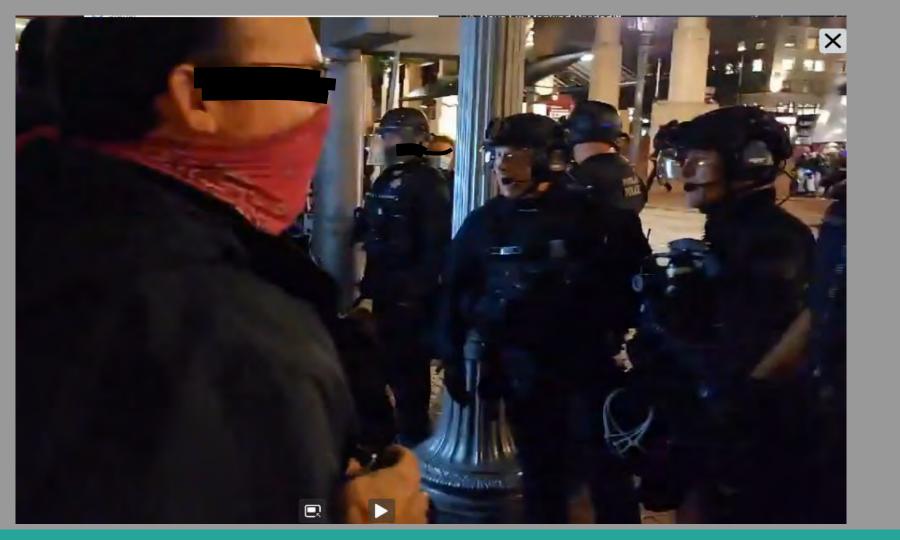

## 12:12 AM · Sep 27, 2020 - Day 125 Of Nightly Protests

All Screenshots are taken from a single video that is 1:42 long

I have highlighted specific areas of importance in red and covered a few peoples' faces for privacy.

The video can be watched here.