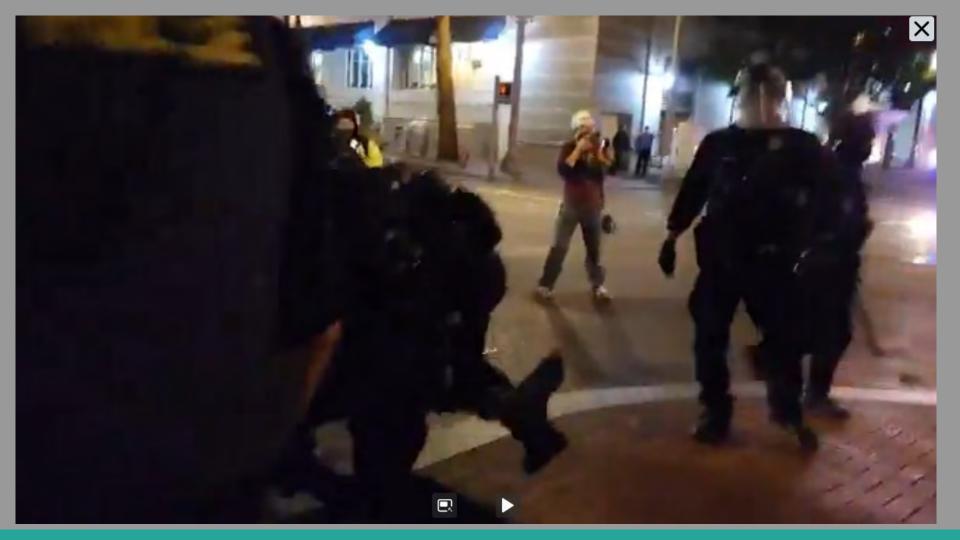

## 12:12 AM · Sep 27, 2020 - Day 125 Of Nightly Protests

All Screenshots are taken from a single video that is 1:42 long

I have highlighted specific areas of importance in red and covered a few peoples' faces for privacy.

The video can be watched here.