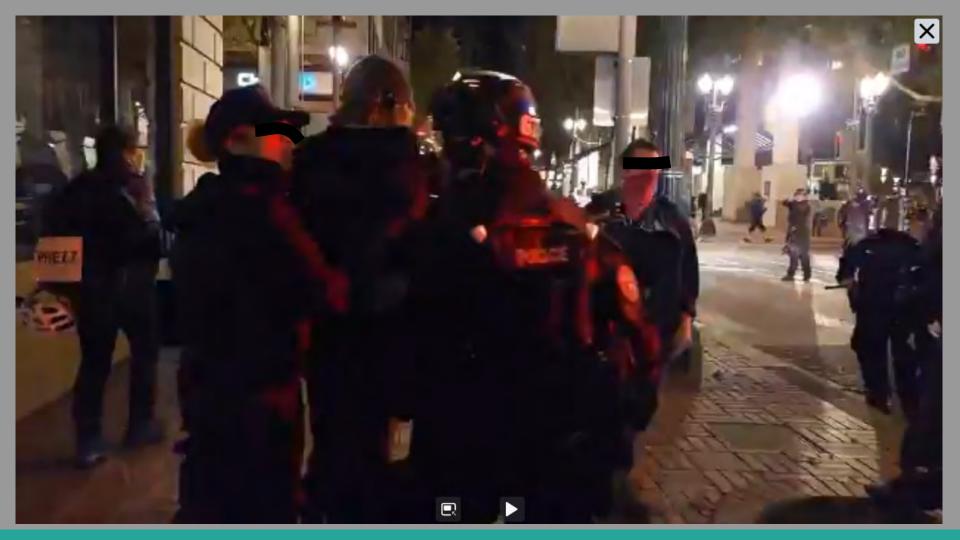

## 12:12 AM · Sep 27, 2020 - Day 125 Of Nightly Protests

All Screenshots are taken from a single video that is 1:42 long

I have highlighted specific areas of importance in red and covered a few peoples' faces for privacy.

The video can be watched here.