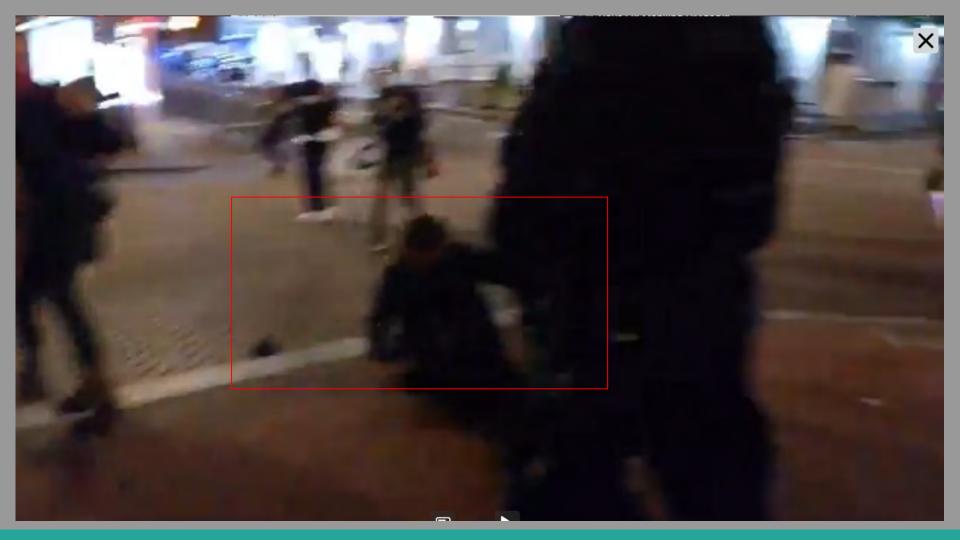

## 12:12 AM · Sep 27, 2020 - Day 125 Of Nightly Protests

All Screenshots are taken from a single video that is 1:42 long

I have highlighted specific areas of importance in red and covered a few peoples' faces for privacy.

The video can be watched here.