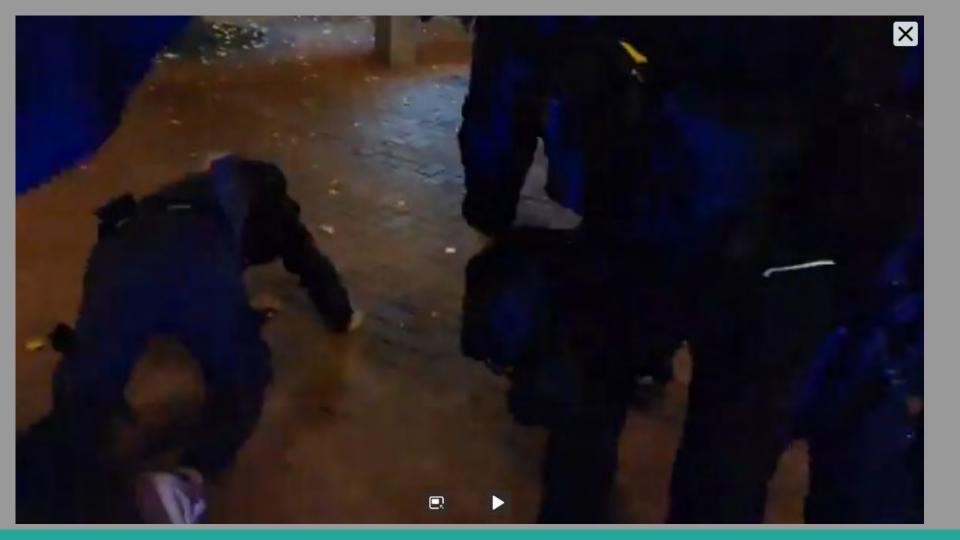

## 12:12 AM · Sep 27, 2020 - Day 125 Of Nightly Protests

All Screenshots are taken from a single video that is 1:42 long

I have highlighted specific areas of importance in red and covered a few peoples' faces for privacy.

The video can be watched here.