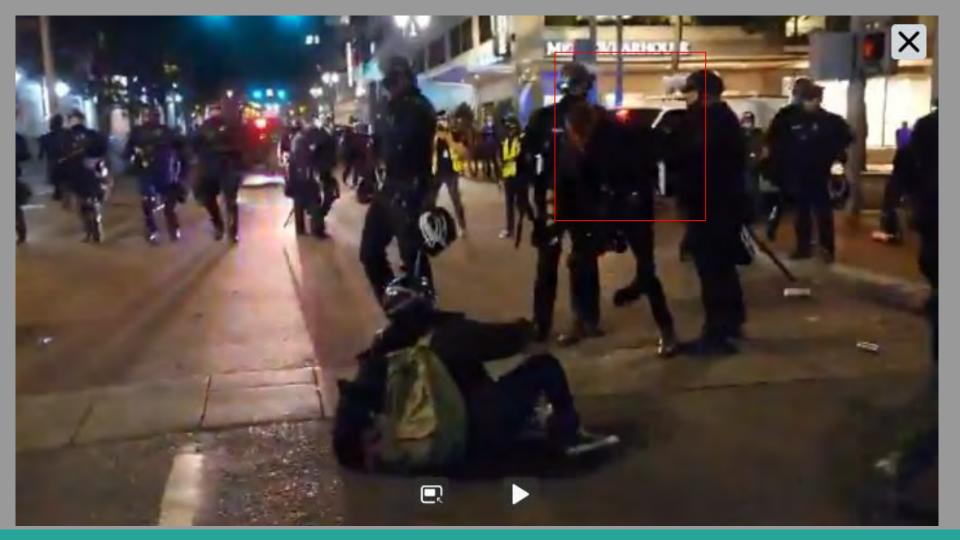

## 12:12 AM · Sep 27, 2020 - Day 125 Of Nightly Protests

All Screenshots are taken from a single video that is 1:42 long

I have highlighted specific areas of importance in red and covered a few peoples' faces for privacy.

The video can be watched here.