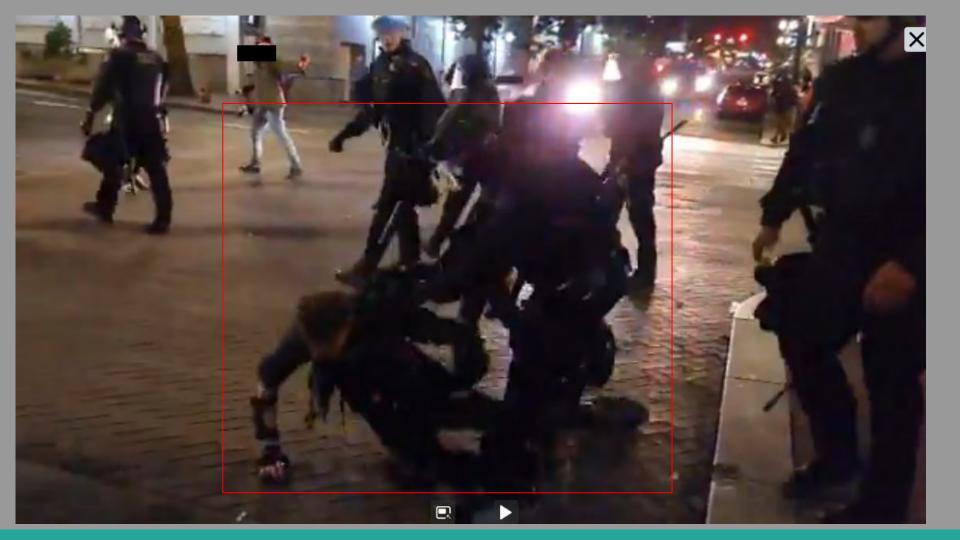

## 12:12 AM · Sep 27, 2020 - Day 125 Of Nightly Protests

All Screenshots are taken from a single video that is 1:42 long

I have highlighted specific areas of importance in red and covered a few peoples' faces for privacy.

The video can be watched here.