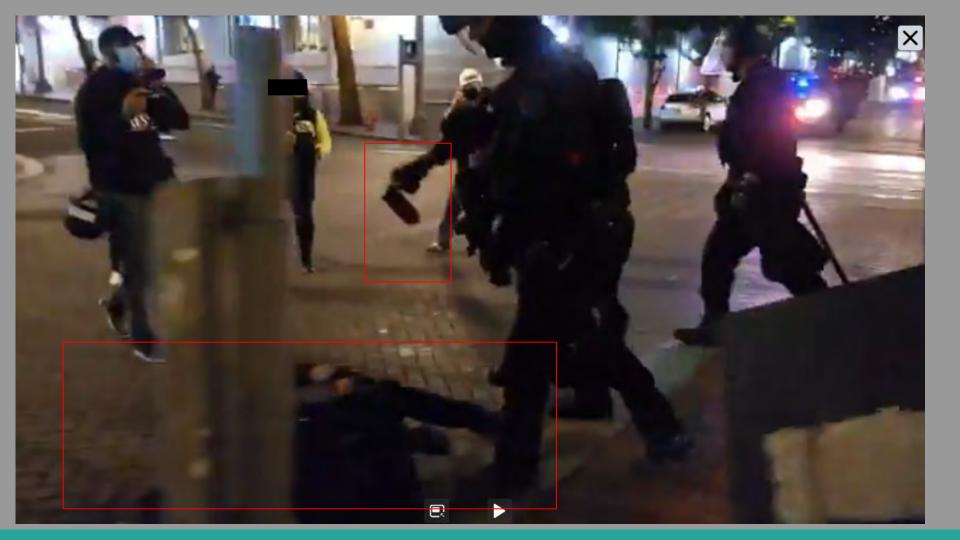

## 12:12 AM · Sep 27, 2020 - Day 125 Of Nightly Protests

All Screenshots are taken from a single video that is 1:42 long

I have highlighted specific areas of importance in red and covered a few peoples' faces for privacy.

The video can be watched here.