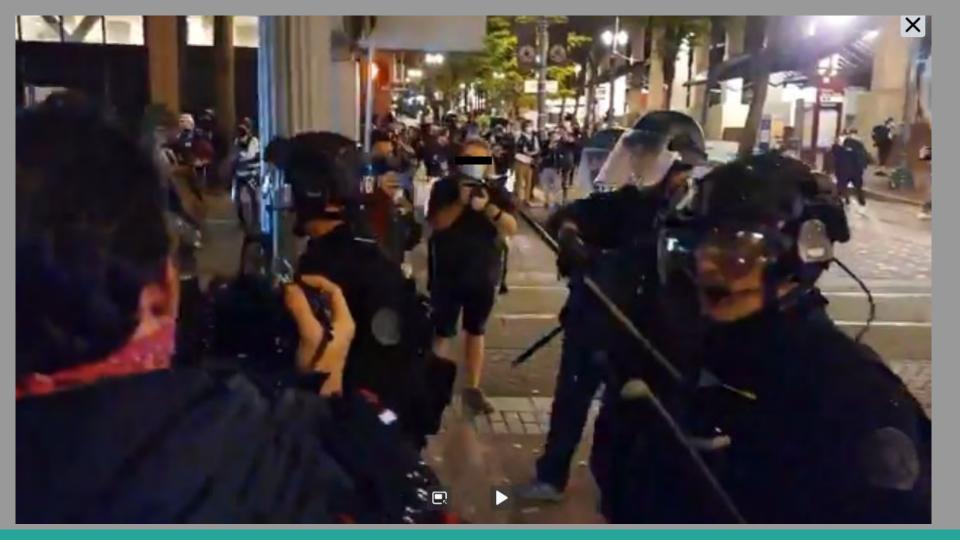

## 12:12 AM · Sep 27, 2020 - Day 125 Of Nightly Protests

All Screenshots are taken from a single video that is 1:42 long

I have highlighted specific areas of importance in red and covered a few peoples' faces for privacy.

The video can be watched here.