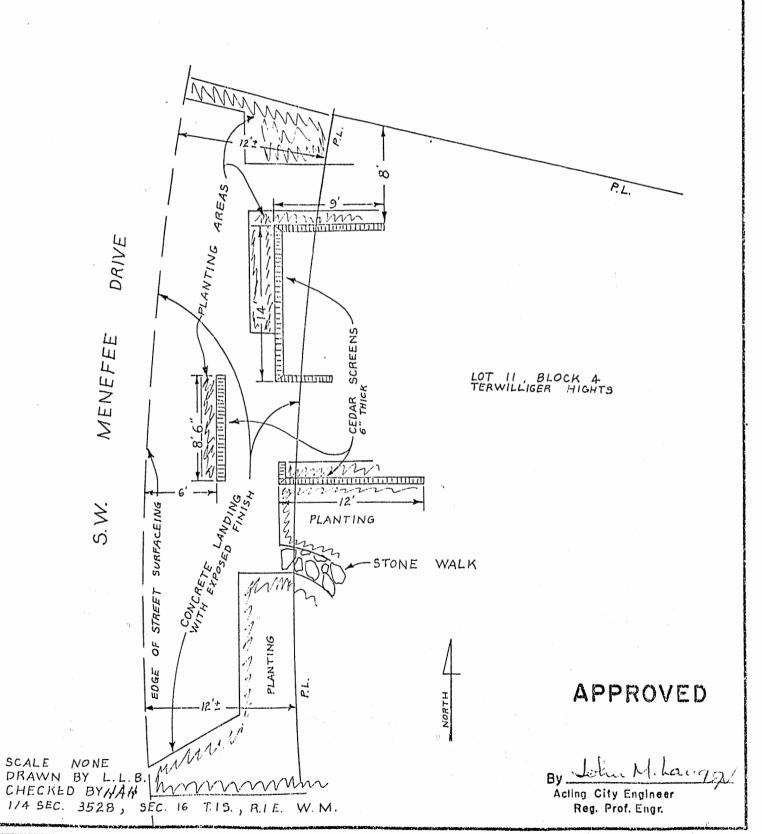

Ordinance No. 149384, passed by the Council April 9, 1980, granting a revocable permit to Kenneth M. Winters and Anne B. Winters to install and maintain a concrete landing with exposed aggregate finish, decorative cedar screens not to exceed 6 feet in height and landscaping in the street area of SW Menefee Drive adjacent to Lot 11, Block 4, Terwilliger Heights at a fee of \$10.00,

ORDINANCE NO. 149384

An Ordinance granting a revocable permit to Kenneth M. Winters and Anne B. Winters to install and maintain a concrete landing with exposed aggregate finish, decorative cedar screens not to exceed 6 feet in height and landscaping in the street area of SW Menefee Drive adjacent to Lot 11, Block 4, Terwilliger Heights at a fee of \$10.00, and declaring an emergency.

#### Section 1. The Council finds:

- 1. Kenneth W. Winters and Anne B. Winters, 5400 SW Menefee Drive, Portland, Oregon 97201, have requested permission to construct and maintain a concrete landing with an exposed aggregate finish in the street area between the property line and the edge of the paved roadway, and to erect 3 decorative wooden screens not to exceed 6 feet in height in the concrete landing and to landscape the street area from the property line to the edge of the paved roadway that is adjacent to their property and not covered by the concrete landing.
- 2. That the improvements have been requested for the purpose of enhancement and to provide for more privacy to their property.
- 3. That the granting of this permission, under certain conditions, will not be detrimental to the public interest.

#### NOW. THEREFORE, the Council directs:

- a. A revocable permit is granted to Kenneth W. Winters and Anne B. Winters, grantees, to install and maintain a concrete landing with an exposed aggregate finish, decorative cedar screens and landscaping in the street area of SW Menefee Drive as previously described above and as shown on the location plan attached to this Ordinance as "Exhibit A", subject to the following conditions:
  - (1) The grantees shall pave the said street area with concrete in accordance with a plan approved by the City Engineer. No work shall begin until said detailed plan has been approved by the City Engineer.
  - (2) This permit in no way alters the rights or privileges to the said street area normally enjoyed by the general public in having access and the right to use a dedicated public right-of-way.
  - (3) The landscaping in the street area shall be approved by the Park Bureau's Forester prior to the time it is planted.

EXHIBIT-"A"

149384

To install and maintain a concrete landing, decorative wooden screens and landscaping in the street area of SW Menefee Drive

For: Kenneth M. Winters & Anne B. Winters

5400 SW Menefee Drive Portland, Oregon 97201