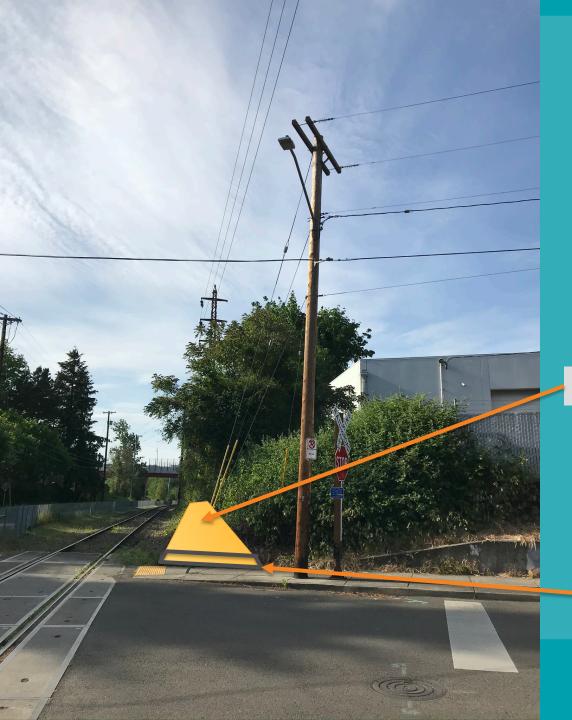

#### Retaining Wall Easement: SE Grand Ave at SE Umatilla

Vacation Area

5 foot easement for retaining wall