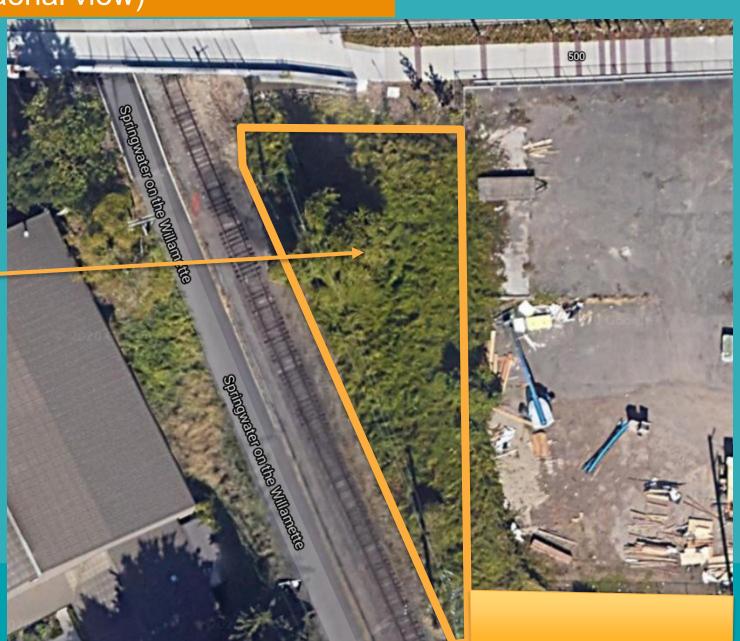

# Planning & Sustainability Commission Agenda Item January 26, 2021

Street Vacation of SE Grand Avenue and SE Tenino Street (RWA File No. 6753)

WE KEEP PORTLAND MOVING.





# Street Areas to be Vacated: SE Grand Avenue and SE Tenino Street

#### Exhibit A



#### SE Grand Avenue (aerial view)

Approximate vacation area



SE Grand Avenue (from SE Tacoma)



### SE Grand Avenue (from Springwater Corridor)



Approximate vacation area







#### Retaining Wall Easement: SE Grand Ave at SE Umatilla

Vacation Area

5 foot easement for retaining wall



## Sewer Lines (BES to require easements)

Sewer lines in vacation area



#### Thank you!

WE KEEP PORTLAND MOVING.