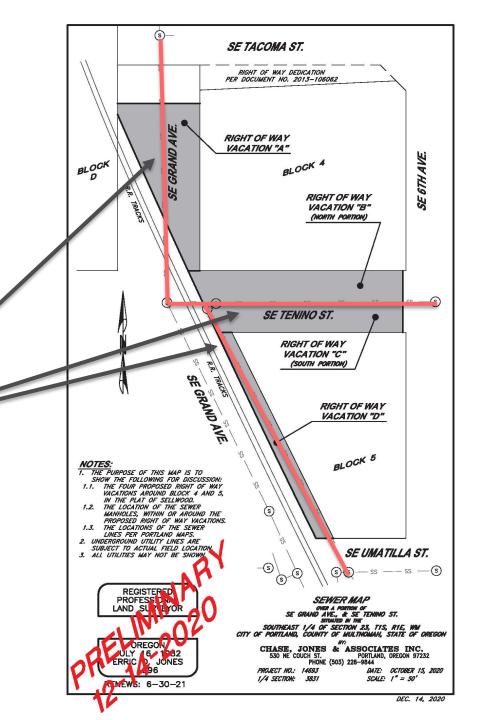

# Planning & Sustainability Commission Agenda Item January 26, 2021

Street Vacation of SE Grand Avenue and SE Tenino Street (RWA File No. 6753)

WE KEEP PORTLAND MOVING.





# Street Areas to be Vacated: SE Grand Avenue and SE Tenino Street

#### Exhibit A



#### SE Grand Avenue (aerial view)

Approximate vacation area



SE Grand Avenue (from SE Tacoma)



### SE Grand Avenue (from Springwater Corridor)



Approximate vacation area







#### Retaining Wall Easement: SE Grand Ave at SE Umatilla

Vacation Area

5 foot easement for retaining wall



## Sewer Lines (BES to require easements)

Sewer lines in vacation area



#### Thank you!

WE KEEP PORTLAND MOVING.