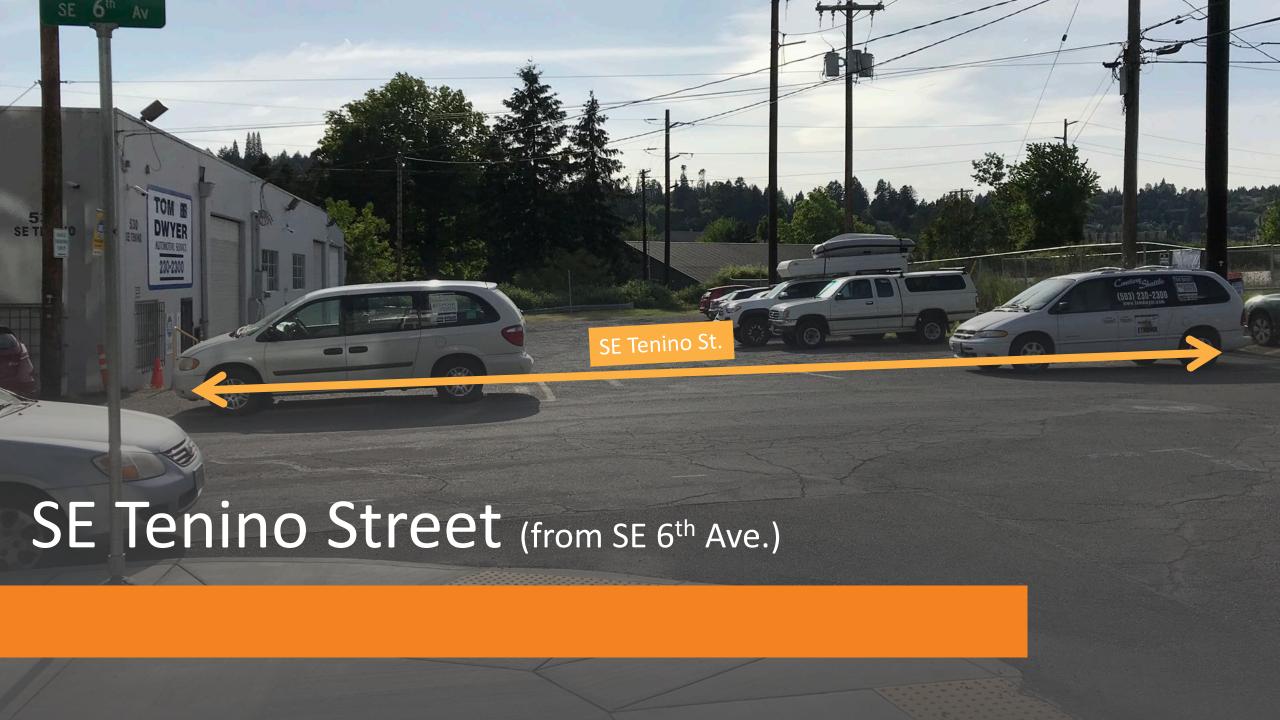

# Planning & Sustainability Commission Agenda Item January 26, 2021

Street Vacation of SE Grand Avenue and SE Tenino Street (RWA File No. 6753)

WE KEEP PORTLAND MOVING.





# Street Areas to be Vacated: SE Grand Avenue and SE Tenino Street

#### Exhibit A



#### SE Grand Avenue (aerial view)

Approximate vacation area



SE Grand Avenue (from SE Tacoma)



### SE Grand Avenue (from Springwater Corridor)



Approximate vacation area







#### Retaining Wall Easement: SE Grand Ave at SE Umatilla

Vacation Area

5 foot easement for retaining wall



## Sewer Lines (BES to require easements)

Sewer lines in vacation area



#### Thank you!

WE KEEP PORTLAND MOVING.