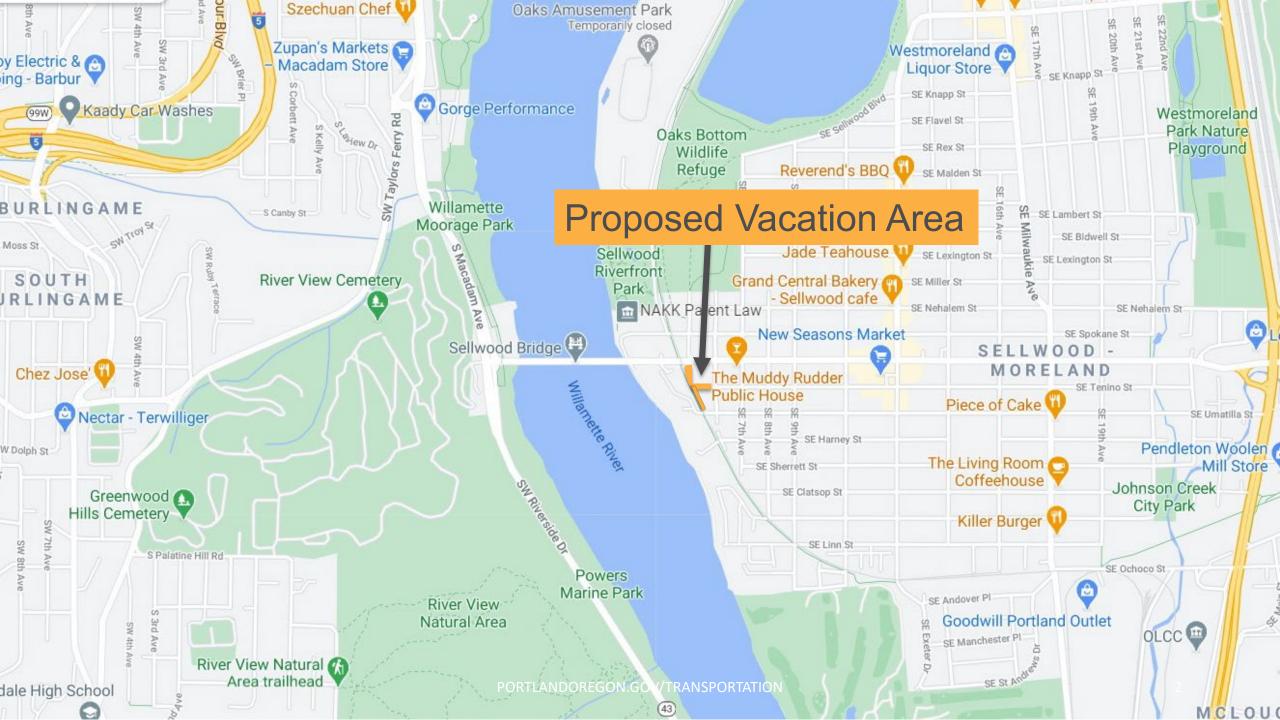

# Planning & Sustainability Commission Agenda Item January 26, 2021

Street Vacation of SE Grand Avenue and SE Tenino Street (RWA File No. 6753)

WE KEEP PORTLAND MOVING.

# Street Areas to be Vacated: SE Grand Avenue and SE Tenino Street