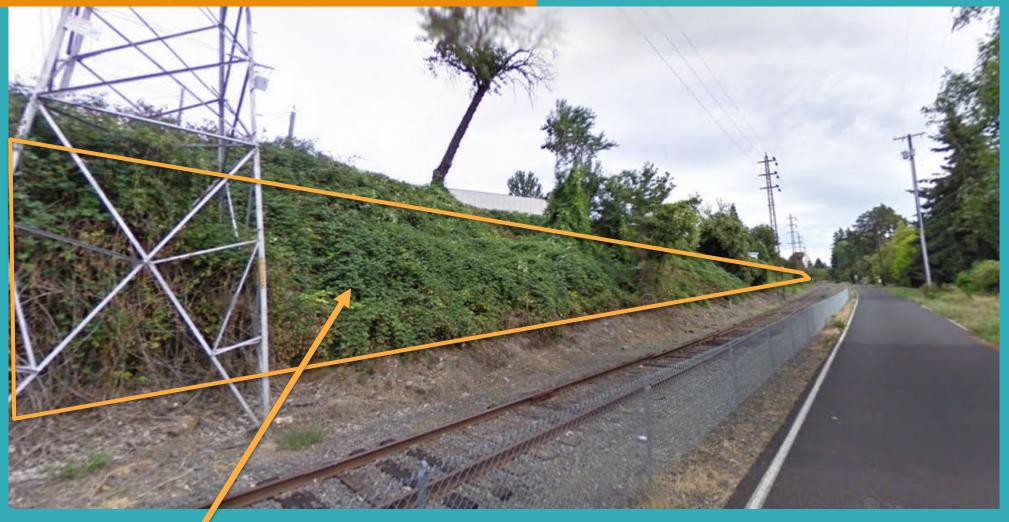

# Planning & Sustainability Commission Agenda Item January 26, 2021

Street Vacation of SE Grand Avenue and SE Tenino Street (RWA File No. 6753)

WE KEEP PORTLAND MOVING.





# Street Areas to be Vacated: SE Grand Avenue and SE Tenino Street

#### Exhibit A



#### SE Grand Avenue (aerial view)

Approximate vacation area



SE Grand Avenue (from SE Tacoma)



### SE Grand Avenue (from Springwater Corridor)



Approximate vacation area







#### Retaining Wall Easement: SE Grand Ave at SE Umatilla

Vacation Area

5 foot easement for retaining wall



## Sewer Lines (BES to require easements)

Sewer lines in vacation area



#### Thank you!

WE KEEP PORTLAND MOVING.