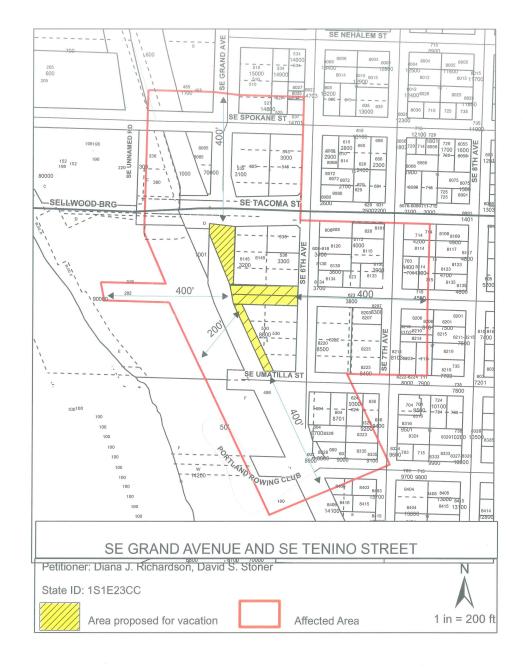

# Planning & Sustainability Commission Agenda Item January 26, 2021

Street Vacation of SE Grand Avenue and SE Tenino Street (RWA File No. 6753)

WE KEEP PORTLAND MOVING.





# Street Areas to be Vacated: SE Grand Avenue and SE Tenino Street

#### Exhibit A



#### SE Grand Avenue (aerial view)

Approximate vacation area



SE Grand Avenue (from SE Tacoma)



### SE Grand Avenue (from Springwater Corridor)



Approximate vacation area







#### Retaining Wall Easement: SE Grand Ave at SE Umatilla

Vacation Area

5 foot easement for retaining wall



## Sewer Lines (BES to require easements)

Sewer lines in vacation area



#### Thank you!

WE KEEP PORTLAND MOVING.