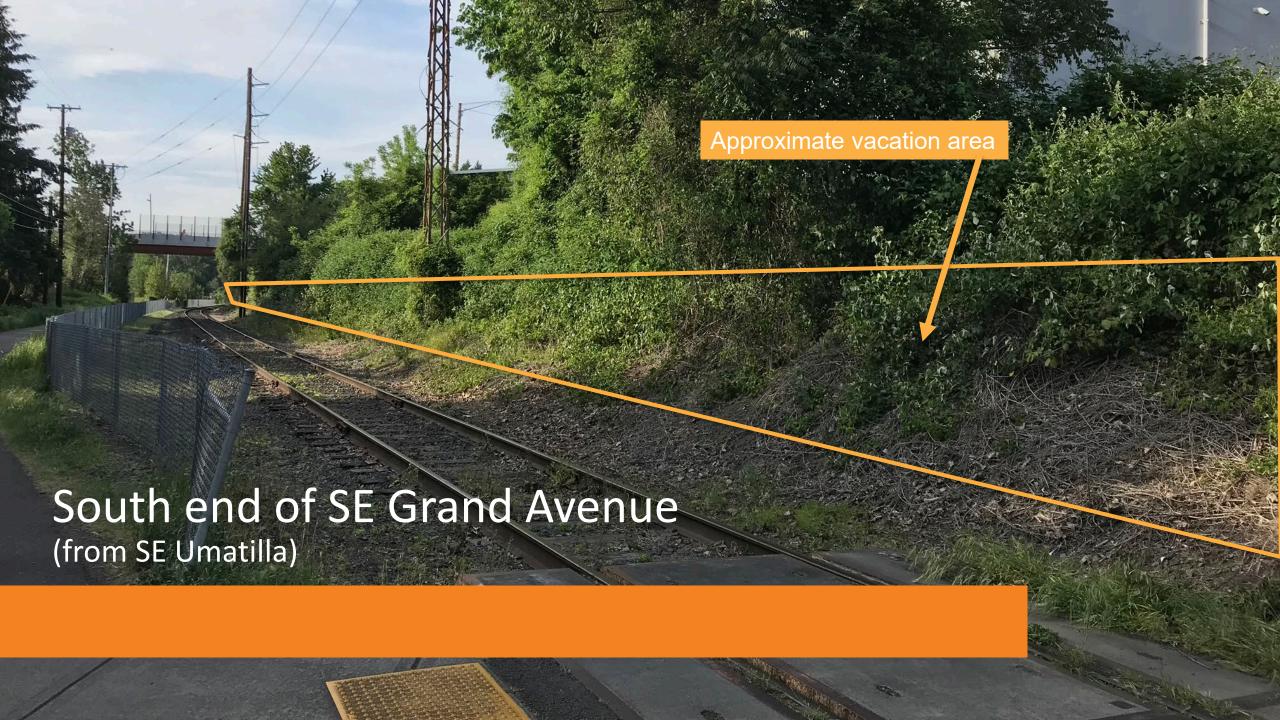

#### SE Grand Avenue (aerial view)

Approximate vacation area

SE Grand Avenue (from SE Tacoma)