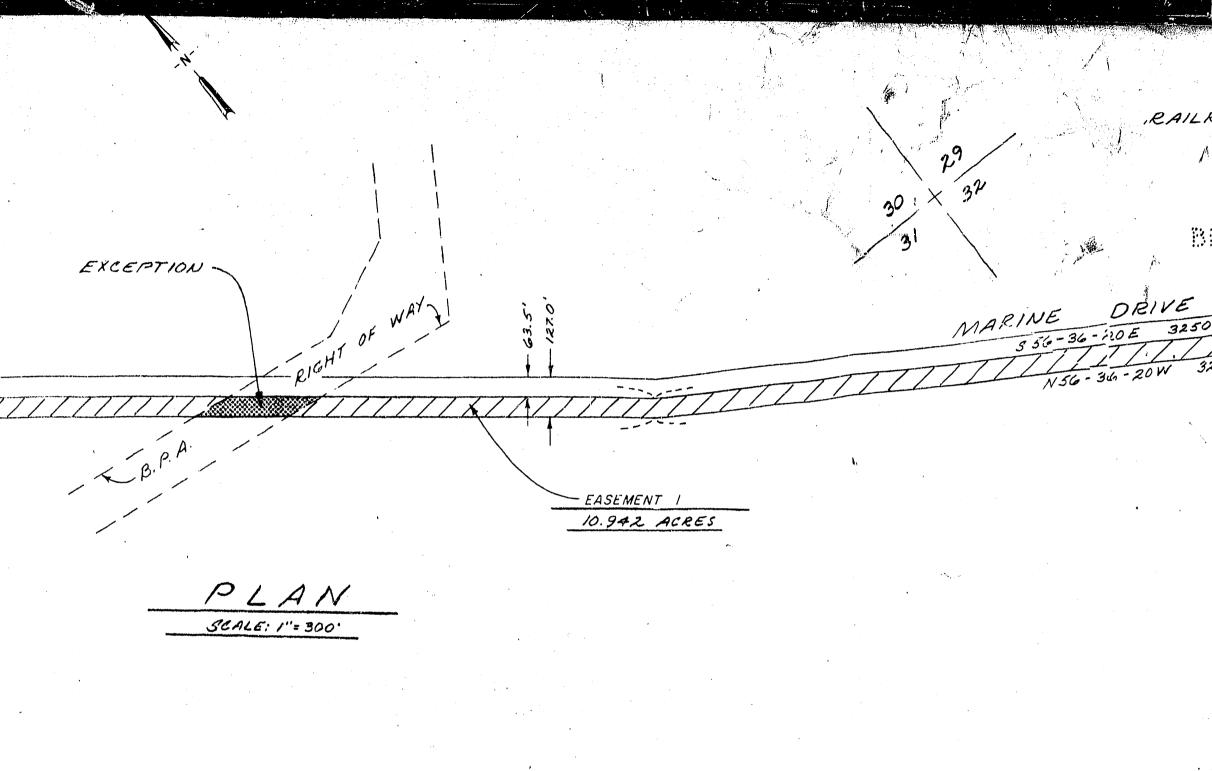

#### AT LOCATION DESCRIBED BELOW:

A. 1

A parcel of land located in Section 30, 31 and 32, Township 2 North, Range 1 East, Willamette Meridian, Multnomah County, Oregon, described as follows:

Commencing at a point on the southwesterly boundary of the "Rivergate Industrial District Blocks 13 to 25," a subdivision, said point being the TRUE POINT OF BEGINNING and bears South 50° 10' 10" East 670.11 feet from the west line of Section 30; thence continuing South 50° 10' 10" East 4,549.30 feet; thence South 56° 36' 20" East 3,250.00 feet; thence South 33° 23' 40" West 63.50 feet; thence North 56° 36' 20" West 3,253.57 feet; thence North 50° 10' 10" West 4,552.87 feet; thence North 39° 49' 50" East 63.50 feet to the TRUE POINT OF BEGINNING, excepting therefrom that portion lying within the Benneville Power Administration right-ofway, containing 10.942 acres.

Said parcel of land to be the future South one-half of N. Marine Drive, all as shown on the plan attached hereto and marked Port Drawing RG 79-18, Parcel 1.

This Easement shall terminate if the water lines are abandoned and shall not be assigned without consent of the The Port of Portland.

1 65 EXCEPTION . MA ---. -EASEMENT I 10.942 ACRES PLAN SCALE: 1"= 300" APPROVED: APPROVENT: THE PORT OF PORTLAND RIVERGATE INDU D. CONNELL PROFESSIONAL LAND SURVEYOR DESIGNED BY THREE WATER EAS K. MC DONALD DRAWN BY a server a second of the law of t EVI Donald of Conwell D. CONWELL CHECKED BY N. MARINE DR.; N. MANAGER PROVE ORLOUN APRIL 1979 DATE DONALD L. CO.I.VIII. 924 SUBMITTED BY CET NO. 32956 MGR. TECH. SERY. AS SHOWN SCALE