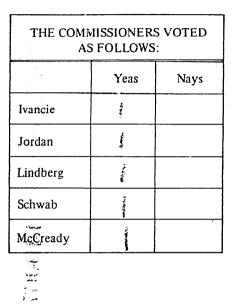

Passed by the Council, JAN 30 1980

Mayor of the City of Portland

Commissioner Ivancie H.E.Hampton:ij January 14, 1980 BUC 18600374

Attest:

Auditor of the City of Portland

Page No. 1 of 1

| FOUR-FI  | FTHS CALENDAR |
|----------|---------------|
| Ivancie  |               |
| Jordan   |               |
| Lindberg |               |
| Schwab   |               |
| McCready |               |