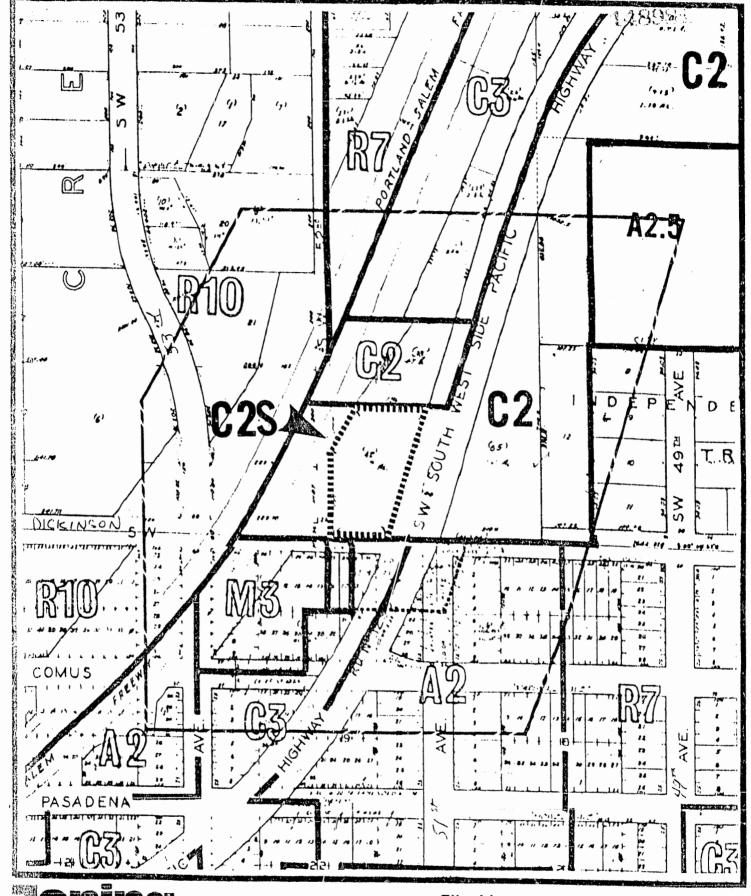

#### NOW, THEREFORE, the Council directs:

a. The recently annexed Tax Lot 42, Section 30, T1S, R1E, located at 10727 S.W. Pacific Highway near S.W. Dickinson, hereby is zoned C2S, as set forth on the map attached hereto and incorporated herein by this reference and thereby made a part of this ordinance.

# oning proposed

| ~     |
|-------|
| NORTH |

File No. 6905

1/4 Section 4024

Scale 1" = 200"

Request Exhibit