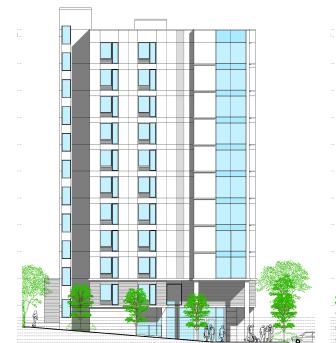

#### **Height:**

Max: 100' (because site is within 1,000' of transit station)

Proposed: 94'

#### Floor Area Ratio:

Base: <u>4:1</u>; Max with bonus: <u>7:1</u>

**Proposed**: <u>5.6:1</u>

#### **Lot Coverage:**

Max: 85%

Proposed: 63%