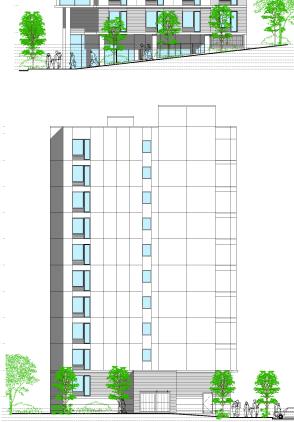

#### **Height:**

Max: 100' (because site is within 1,000' of transit station)

Proposed: 94'

#### Floor Area Ratio:

Base: <u>4:1</u>; Max with bonus: <u>7:1</u>

**Proposed**: <u>5.6:1</u>

#### **Lot Coverage:**

Max: 85%

Proposed: 63%