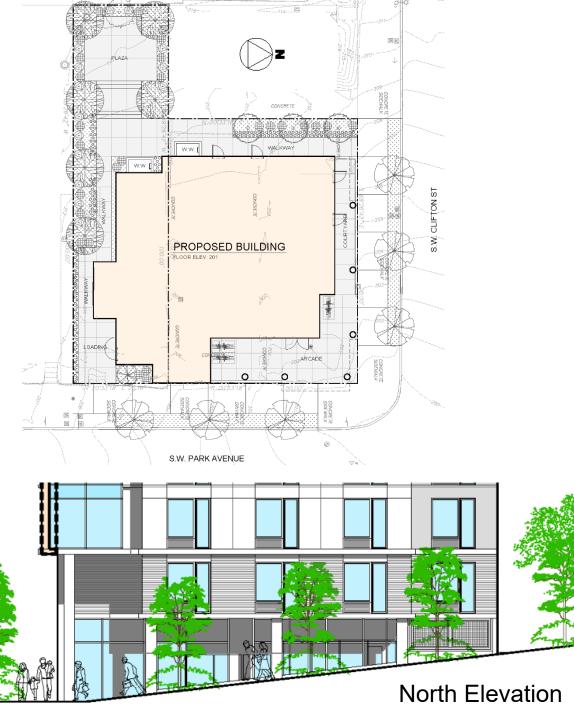

### **Topic #1 – Pedestrian Experience:**

- Exposed Loading
- Sunken Courtyard Frontage
- Solid Blank Wall at Lounge
- Louvers at Electrical Room
- Ground Level Generator
- Electrical Vault Placement

**Topic #2 – Venting** 

Topic #3 – Balconies

**Topic #4 – Prefabricated Assembly** 

### **Topic #5 – Context:**

- Base of West Hills
- Terminus of Park Blocks
- "Bridgehead" for Park Avenue Bridge
- Green Loop
- Visibility from I-405

Visibility from above –
"5<sup>th</sup> Elevation"

**Applicant Presentation** 