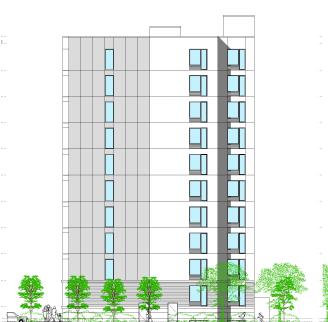

#### **Height:**

Max: 100' (because site is within 1,000' of transit station)

Proposed: 94'

#### Floor Area Ratio:

Base: <u>4:1</u>; Max with bonus: <u>7:1</u>

**Proposed**: <u>5.6:1</u>

#### **Lot Coverage:**

Max: 85%

Proposed: 63%