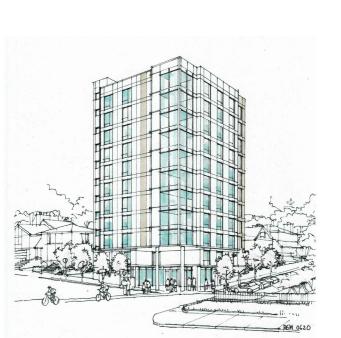

#### **Height:**

Max: 100' (because site is within 1,000' of transit station)

Proposed: 94'

### **Topic #5 – Context:**

- Base of West Hills
- Terminus of Park Blocks
- "Bridgehead" for Park Avenue Bridge
- Green Loop
- Visibility from I-405

Visibility from above –
"5<sup>th</sup> Elevation"

**Applicant Presentation** 