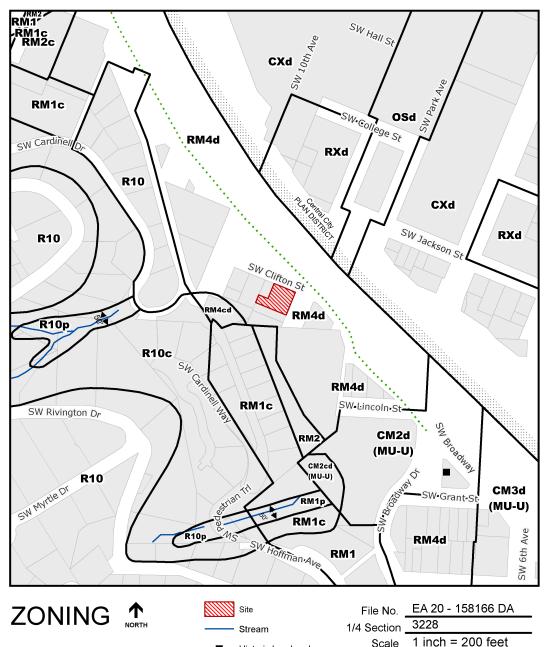

#### Location:

Not in a Plan District Southwest Community Plan Area

#### **Base Zone:**

RM4d, Residential Multi-Dwelling, Design Overlay

#### Site Area:

6,016 SF

# Zoning

Context