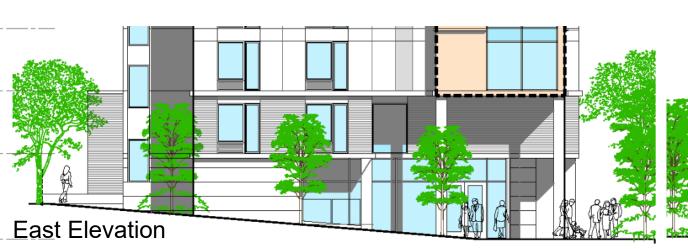

### **Topic #1 – Pedestrian Experience:**

- Exposed Loading
- Sunken Courtyard Frontage
- Solid Blank Wall at Lounge
- Louvers at Electrical Room
- Ground Level Generator
- Electrical Vault Placement

**Topic #2 – Venting** 

Topic #3 – Balconies

**Topic #4 – Prefabricated Assembly** 

### **Topic #5 – Context:**

- Base of West Hills
- Terminus of Park Blocks
- "Bridgehead" for Park Avenue Bridge
- Green Loop
- Visibility from I-405

Visibility from above –
"5<sup>th</sup> Elevation"

**Applicant Presentation** 