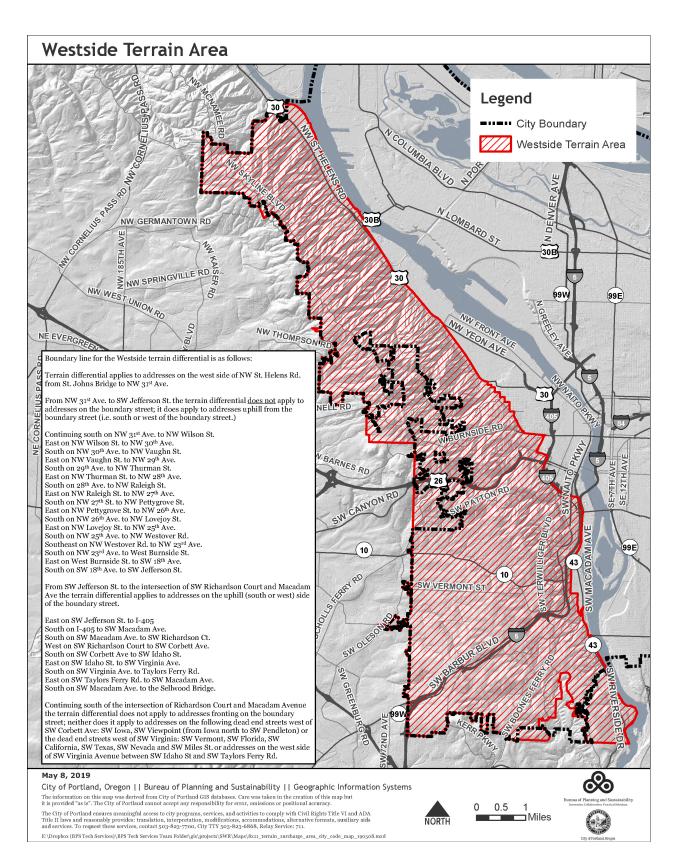

"Non-curb surcharge" is the charge for collection service provided at a location more distant than curbside.

"Terrain differential" is applicable to services within the territory designated on Figure 6-1.

<sup>\*</sup>Customer-provided garbage cans are being phased out and these service levels are generally not available. Customers currently providing their own garbage cans are grandfathered in.

Figure 6-1 Terrain Differential Area Map