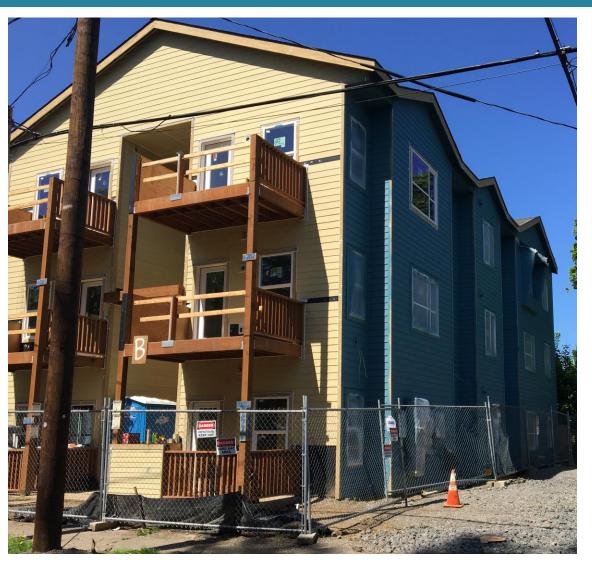

| 24                    | 0                    | 16 Mrkt              | 35 Afford<br>3 Mrtk | 47 Afford<br>5 Mrkt | 30     | 30     | 22          |      |            | \$ 1                | 14,300,000 |                                   |
|                                     | 450         | 26                                              | 53<br>Afford    | 117 Afford<br>16 Mrkt | 175 Afford<br>5 Mrkt | 105 Afford<br>5 Mrkt |                     |                     |        |        |             | \$ 5 | 53,380,000 |                     |            |                                   |

## Magnolia II - Leasing Up







## **Songbird – June Completion**







## **Renaissance – July Completion**



#### King & Parks – August Completion









# Olin – Aug/Sept Completion









# Kilpatrick – Aug/Sep Completion Phase 1