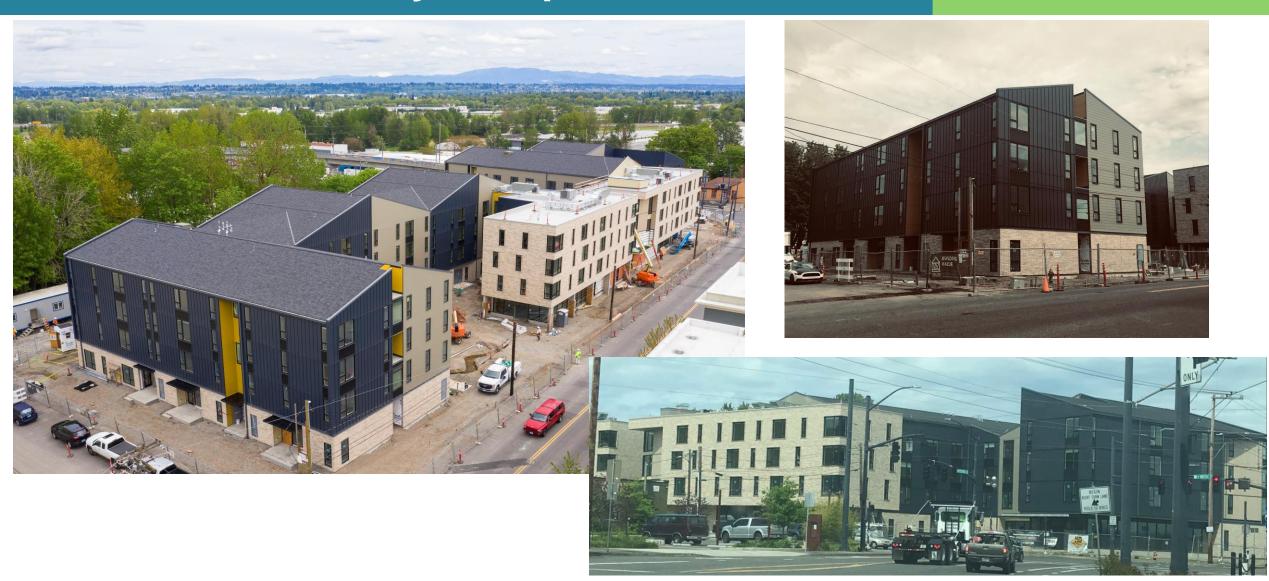

ites |             |                                                 | 82              | 24                    | 0                    | 16 Mrkt              | 35 Afford<br>3 Mrtk | 47 Afford<br>5 Mrkt | 30     | 30     | 22          |      |            | \$ 1                | 14,300,000 |                                   |
|                                     | 450         | 26                                              | 53<br>Afford    | 117 Afford<br>16 Mrkt | 175 Afford<br>5 Mrkt | 105 Afford<br>5 Mrkt |                     |                     |        |        |             | \$ 5 | 53,380,000 |                     |            |                                   |

## Magnolia II - Leasing Up







## **Songbird – June Completion**







## **Renaissance – July Completion**



#### King & Parks – August Completion









# Olin – Aug/Sept Completion









# Kilpatrick – Aug/Sep Completion Phase 1