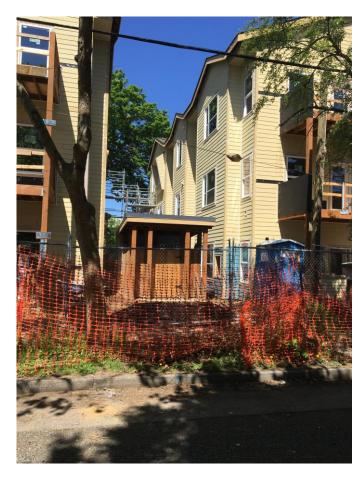

| 24                    | 0                    | 16 Mrkt              | 35 Afford<br>3 Mrtk | 47 Afford<br>5 Mrkt | 30     | 30     | 22          |      |            | \$ 1                | 14,300,000 |                                   |
|                                     | 450         | 26                                              | 53<br>Afford    | 117 Afford<br>16 Mrkt | 175 Afford<br>5 Mrkt | 105 Afford<br>5 Mrkt |                     |                     |        |        |             | \$ 5 | 53,380,000 |                     |            |                                   |

## Magnolia II - Leasing Up







## **Songbird – June Completion**







## **Renaissance – July Completion**



#### King & Parks – August Completion









# Olin – Aug/Sept Completion









# Kilpatrick – Aug/Sep Completion Phase 1