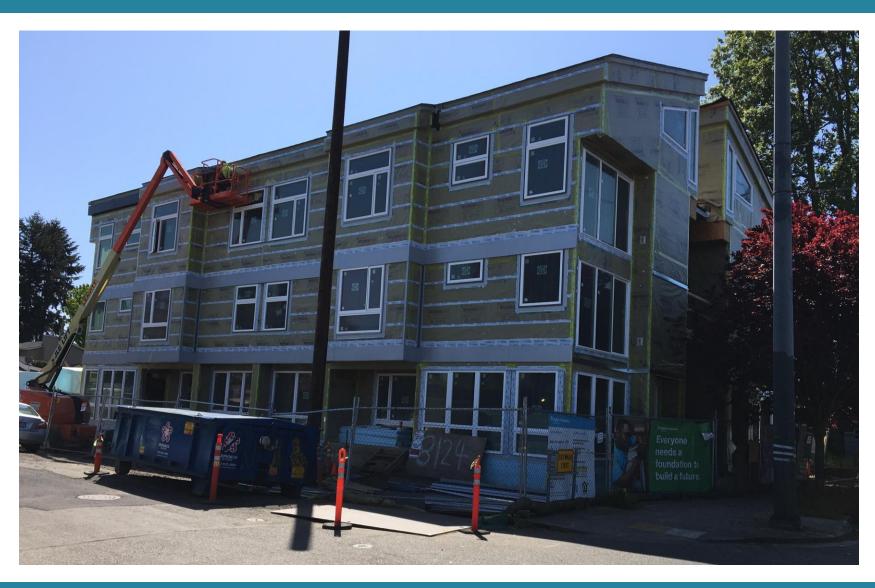

| 16 Mrkt              | 35 Afford<br>3 Mrtk | 47 Afford<br>5 Mrkt | 30     | 30     | 22          |      |            | \$ 1                | 14,300,000 |                                   |
|                                     | 450         | 26                                              | 53<br>Afford    | 117 Afford<br>16 Mrkt | 175 Afford<br>5 Mrkt | 105 Afford<br>5 Mrkt |                     |                     |        |        |             | \$ 5 | 53,380,000 |                     |            |                                   |

## Magnolia II - Leasing Up







## **Songbird – June Completion**







## **Renaissance – July Completion**



#### King & Parks – August Completion









# Olin – Aug/Sept Completion









# Kilpatrick – Aug/Sep Completion Phase 1