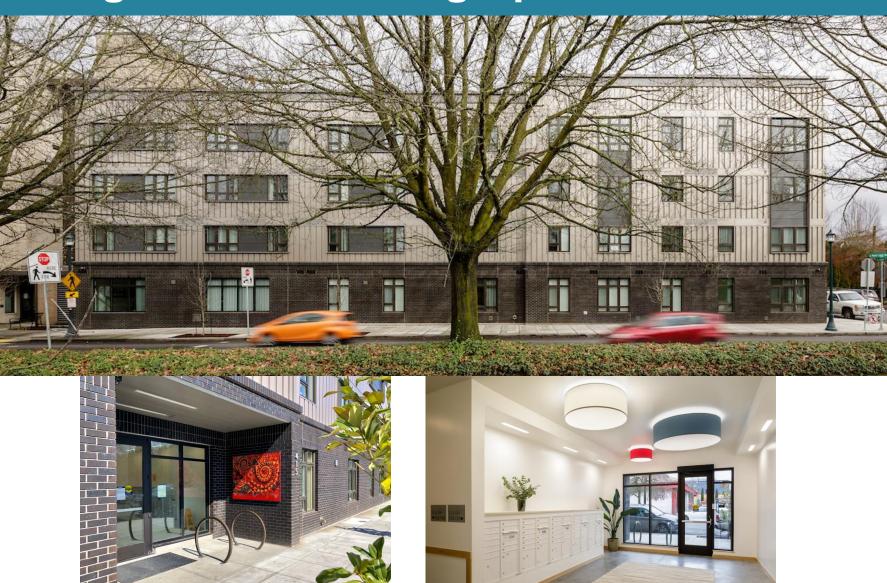

| 9,500,000  | Pause                             |
| Three (3) N/NE Home Ownership sites |             |                                                 | 82              | 24                    | 0                    | 16 Mrkt              | 35 Afford<br>3 Mrtk | 47 Afford<br>5 Mrkt | 30     | 30     | 22          |      |            | \$ 1                | 14,300,000 |                                   |
|                                     | 450         | 26                                              | 53<br>Afford    | 117 Afford<br>16 Mrkt | 175 Afford<br>5 Mrkt | 105 Afford<br>5 Mrkt |                     |                     |        |        |             | \$ 5 | 53,380,000 |                     |            |                                   |

## Magnolia II - Leasing Up







## **Songbird – June Completion**







## **Renaissance – July Completion**



#### King & Parks – August Completion









# Olin – Aug/Sept Completion









# Kilpatrick – Aug/Sep Completion Phase 1