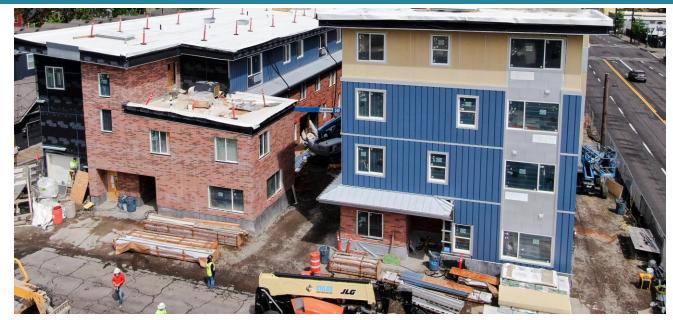

| 82              | 24                    | 0                    | 16 Mrkt              | 35 Afford<br>3 Mrtk | 47 Afford<br>5 Mrkt | 30     | 30     | 22          |      |            | \$ 1                | 14,300,000 |                                   |
|                                     | 450         | 26                                              | 53<br>Afford    | 117 Afford<br>16 Mrkt | 175 Afford<br>5 Mrkt | 105 Afford<br>5 Mrkt |                     |                     |        |        |             | \$ 5 | 53,380,000 |                     |            |                                   |

## Magnolia II - Leasing Up







## **Songbird – June Completion**







## **Renaissance – July Completion**



#### King & Parks – August Completion









# Olin – Aug/Sept Completion









# Kilpatrick – Aug/Sep Completion Phase 1