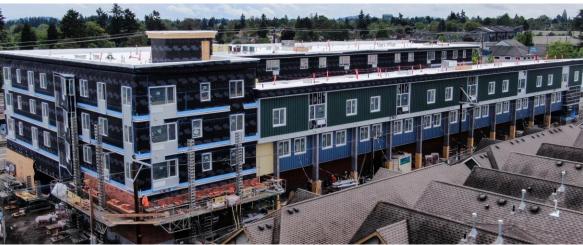

| 82              | 24                    | 0                    | 16 Mrkt              | 35 Afford<br>3 Mrtk | 47 Afford<br>5 Mrkt | 30     | 30     | 22          |      |            | \$ 1                | 14,300,000 |                                   |
|                                     | 450         | 26                                              | 53<br>Afford    | 117 Afford<br>16 Mrkt | 175 Afford<br>5 Mrkt | 105 Afford<br>5 Mrkt |                     |                     |        |        |             | \$ 5 | 53,380,000 |                     |            |                                   |

## Magnolia II - Leasing Up







## **Songbird – June Completion**







## **Renaissance – July Completion**



#### King & Parks – August Completion









# Olin – Aug/Sept Completion









# Kilpatrick – Aug/Sep Completion Phase 1