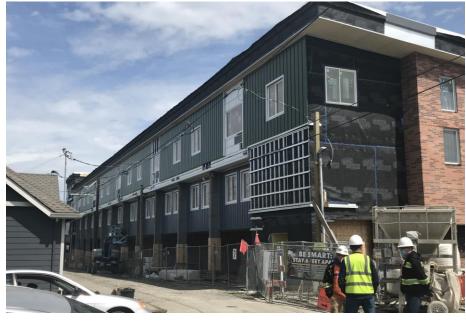

| 82              | 24                    | 0                    | 16 Mrkt              | 35 Afford<br>3 Mrtk | 47 Afford<br>5 Mrkt | 30     | 30     | 22          |      |            | \$ 1                | 14,300,000 |                                   |
|                                     | 450         | 26                                              | 53<br>Afford    | 117 Afford<br>16 Mrkt | 175 Afford<br>5 Mrkt | 105 Afford<br>5 Mrkt |                     |                     |        |        |             | \$ 5 | 53,380,000 |                     |            |                                   |

## Magnolia II - Leasing Up







## **Songbird – June Completion**







## **Renaissance – July Completion**



#### King & Parks – August Completion









# Olin – Aug/Sept Completion









# Kilpatrick – Aug/Sep Completion Phase 1