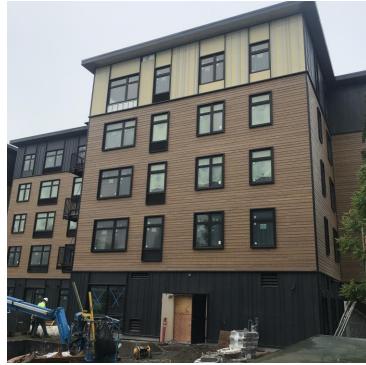

|
| Three (3) N/NE Home Ownership sites |             |                                                 | 82              | 24                    | 0                    | 16 Mrkt              | 35 Afford<br>3 Mrtk | 47 Afford<br>5 Mrkt | 30     | 30     | 22          |      |            | \$ 1                | 14,300,000 |                                   |
|                                     | 450         | 26                                              | 53<br>Afford    | 117 Afford<br>16 Mrkt | 175 Afford<br>5 Mrkt | 105 Afford<br>5 Mrkt |                     |                     |        |        |             | \$ 5 | 53,380,000 |                     |            |                                   |

## Magnolia II - Leasing Up







## **Songbird – June Completion**







## **Renaissance – July Completion**



#### King & Parks – August Completion









# Olin – Aug/Sept Completion









# Kilpatrick – Aug/Sep Completion Phase 1