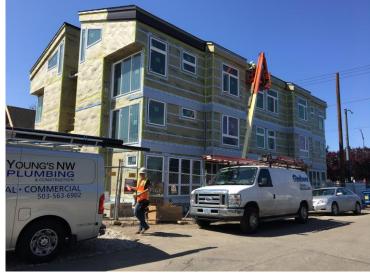

| 16 Mrkt              | 35 Afford<br>3 Mrtk | 47 Afford<br>5 Mrkt | 30     | 30     | 22          |      |            | \$ 1                | 14,300,000 |                                   |
|                                     | 450         | 26                                              | 53<br>Afford    | 117 Afford<br>16 Mrkt | 175 Afford<br>5 Mrkt | 105 Afford<br>5 Mrkt |                     |                     |        |        |             | \$ 5 | 53,380,000 |                     |            |                                   |

## Magnolia II - Leasing Up







## **Songbird – June Completion**







## **Renaissance – July Completion**



#### King & Parks – August Completion









# Olin – Aug/Sept Completion









# Kilpatrick – Aug/Sep Completion Phase 1