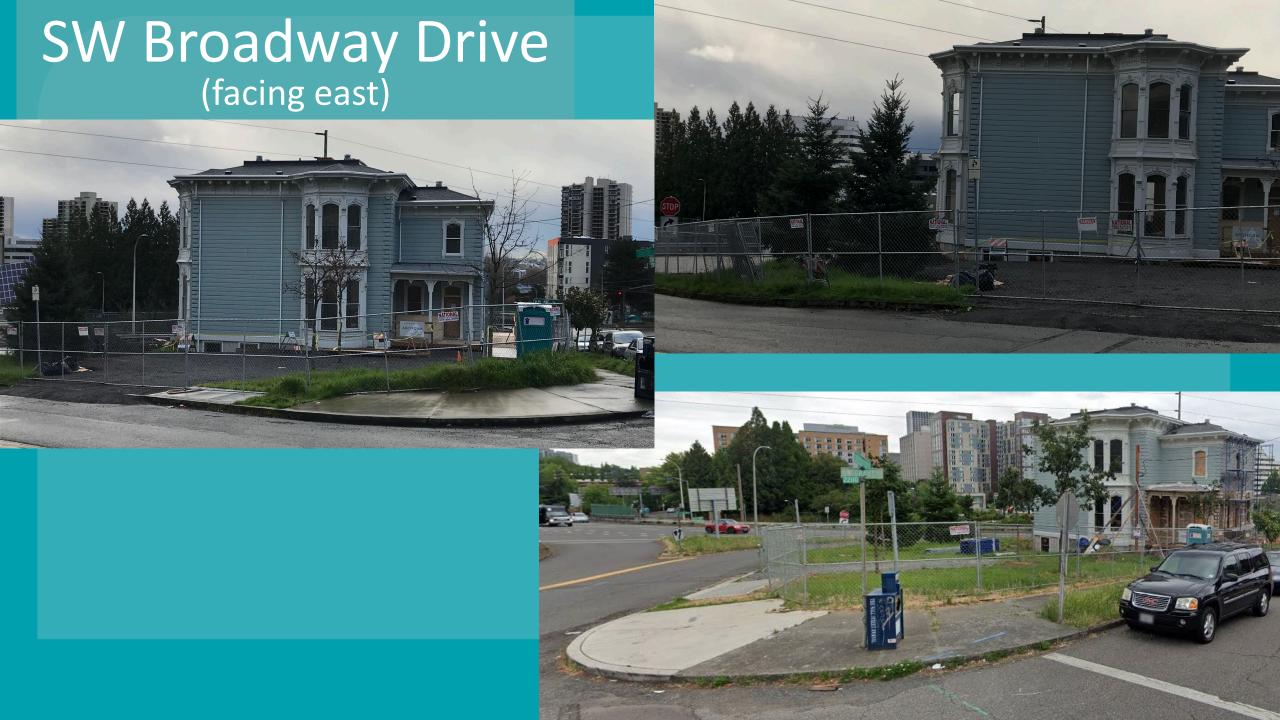

## SW Grant Street

(facing north – prior to building move)

Morris Marks House (original location on SW 12<sup>th</sup> Avenue – between SW Main and SW Jefferson)