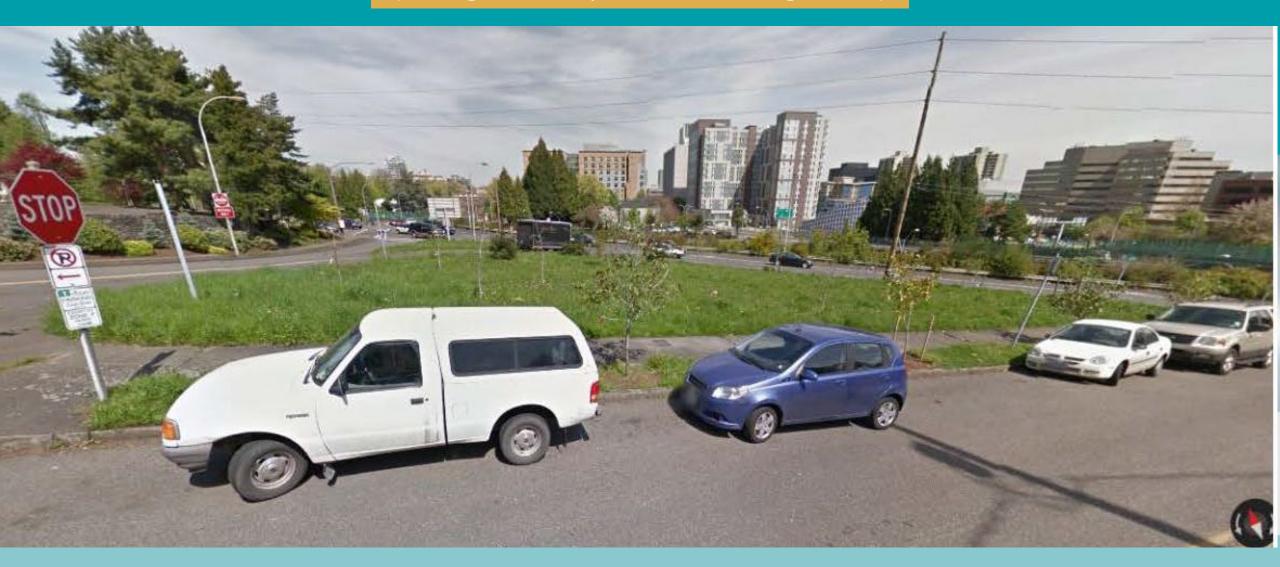

## Planning & Sustainability Commission Agenda Item April 28,2020

Street Vacation of SW Broadway Drive and SW Grant Street (RWA File No. 7873)

WE KEEP PORTLAND MOVING.





# Street Areas to be Vacated: SW Broadway Drive and SW Grant Street

### Exhibit A



SW Broadway Drive at SW Grant St.

Petitioner: City of Portland

Area Proposed for Vacation

Qtr. Section: 3228 Section: 1S1E04DD

1 in = 50 f

Area Proposed for Vacation



## SW Grant Street

(facing north – prior to building move)



Morris Marks House (original location on SW 12<sup>th</sup> Avenue – between SW Main and SW Jefferson)



### Morris Marks House

(looking southeast from SW Broadway)





### **Vacation Area with Water Bureau facilities**