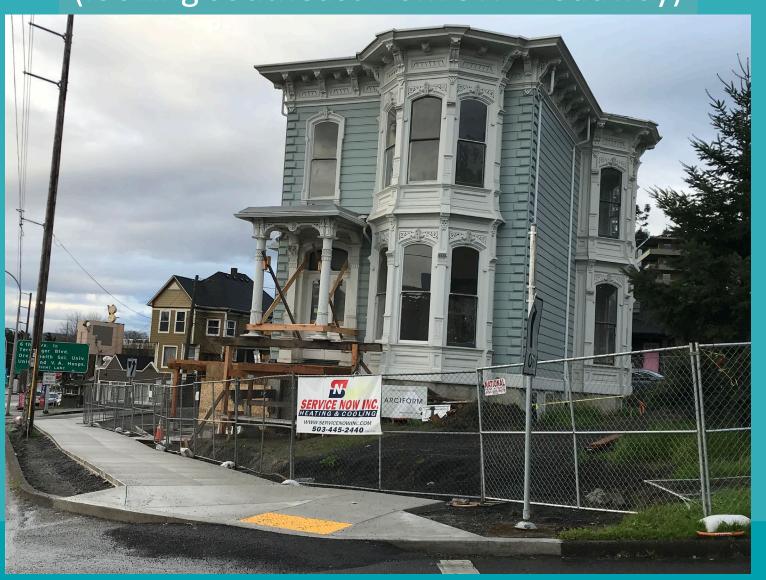

## Planning & Sustainability Commission Agenda Item April 28,2020

Street Vacation of SW Broadway Drive and SW Grant Street (RWA File No. 7873)

WE KEEP PORTLAND MOVING.





# Street Areas to be Vacated: SW Broadway Drive and SW Grant Street

### Exhibit A



SW Broadway Drive at SW Grant St.

Petitioner: City of Portland

Area Proposed for Vacation

Qtr. Section: 3228 Section: 1S1E04DD

1 in = 50 f

Area Proposed for Vacation



## SW Grant Street

(facing north – prior to building move)



Morris Marks House (original location on SW 12<sup>th</sup> Avenue – between SW Main and SW Jefferson)



### Morris Marks House

(looking southeast from SW Broadway)





### **Vacation Area with Water Bureau facilities**