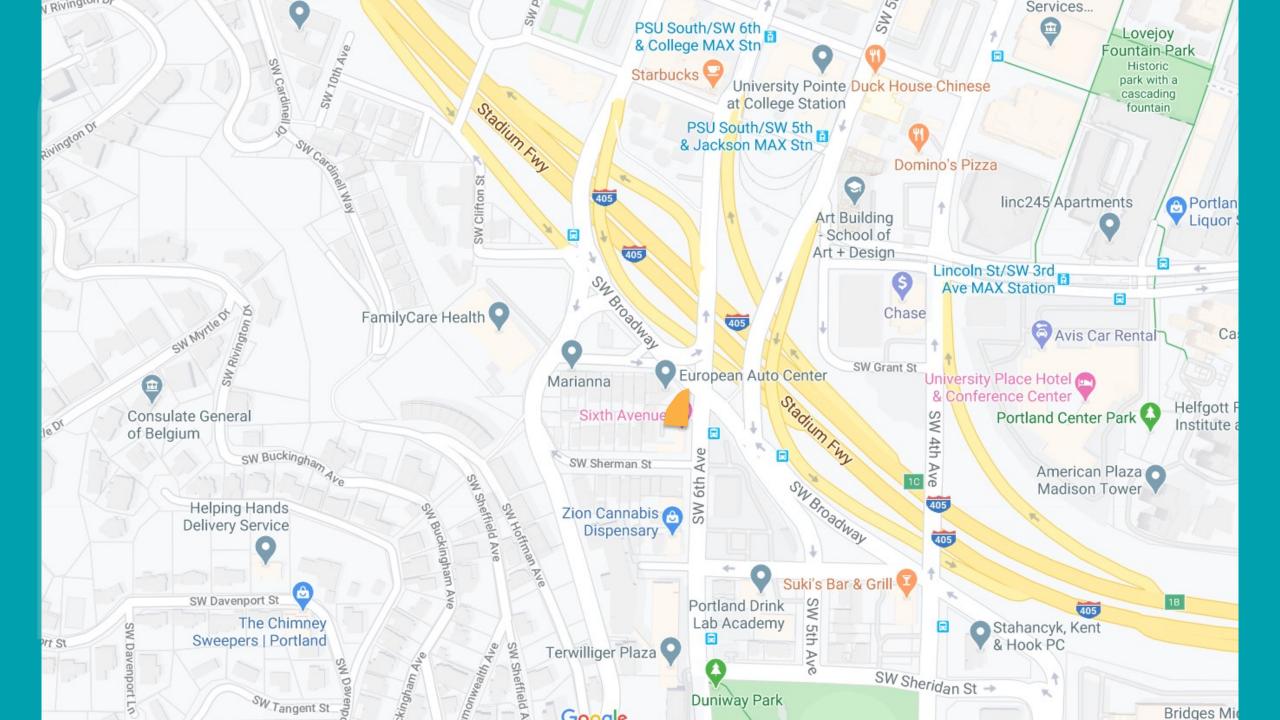

# Street Areas to be Vacated: SW Broadway Drive and SW Grant Street

### Exhibit A

SW Broadway Drive at SW Grant St.

Petitioner: City of Portland

Area Proposed for Vacation

Qtr. Section: 3228 Section: 1S1E04DD

1 in = 50 f

Area Proposed for Vacation