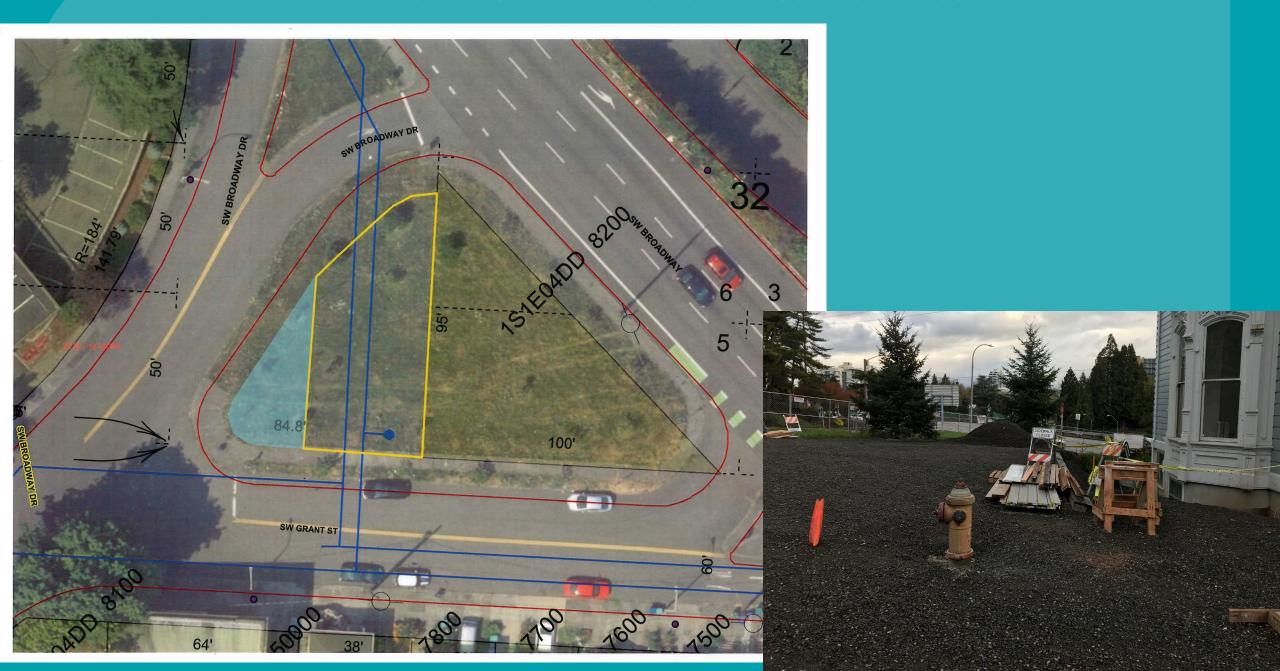

## Planning & Sustainability Commission Agenda Item April 28,2020

Street Vacation of SW Broadway Drive and SW Grant Street (RWA File No. 7873)

WE KEEP PORTLAND MOVING.





# Street Areas to be Vacated: SW Broadway Drive and SW Grant Street

### Exhibit A



SW Broadway Drive at SW Grant St.

Petitioner: City of Portland

Area Proposed for Vacation

Qtr. Section: 3228 Section: 1S1E04DD

1 in = 50 f

Area Proposed for Vacation



## SW Grant Street

(facing north – prior to building move)



Morris Marks House (original location on SW 12<sup>th</sup> Avenue – between SW Main and SW Jefferson)



### Morris Marks House

(looking southeast from SW Broadway)





### **Vacation Area with Water Bureau facilities**