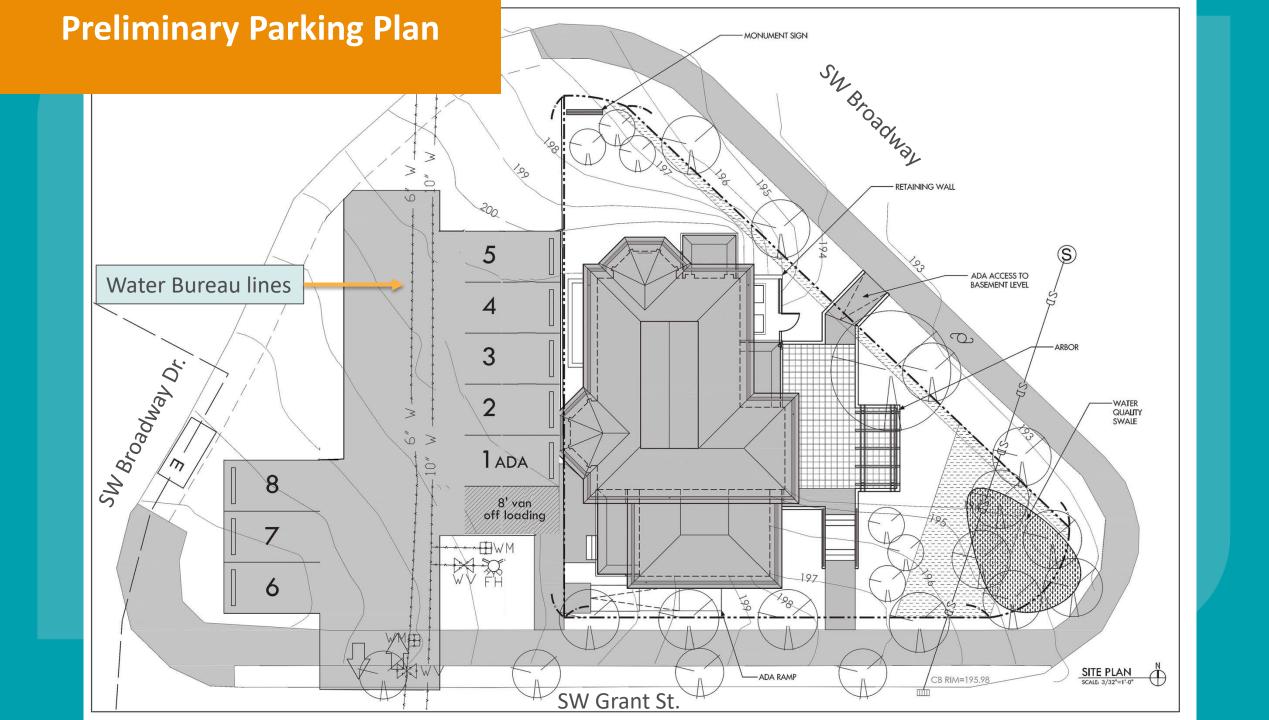

## Planning & Sustainability Commission Agenda Item April 28,2020

Street Vacation of SW Broadway Drive and SW Grant Street (RWA File No. 7873)

WE KEEP PORTLAND MOVING.





# Street Areas to be Vacated: SW Broadway Drive and SW Grant Street

### Exhibit A



SW Broadway Drive at SW Grant St.

Petitioner: City of Portland

Area Proposed for Vacation

Qtr. Section: 3228 Section: 1S1E04DD

1 in = 50 f

Area Proposed for Vacation



## SW Grant Street

(facing north – prior to building move)



Morris Marks House (original location on SW 12<sup>th</sup> Avenue – between SW Main and SW Jefferson)



### Morris Marks House

(looking southeast from SW Broadway)





### **Vacation Area with Water Bureau facilities**