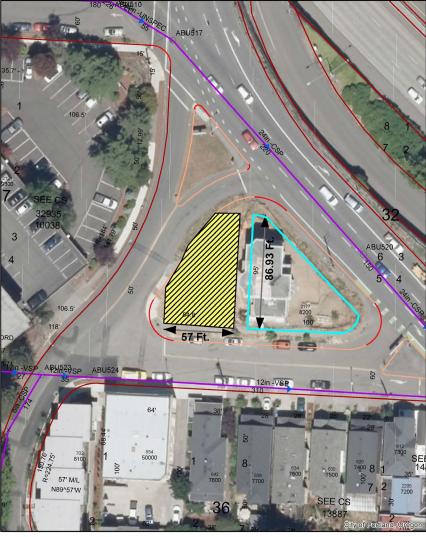

### Exhibit A

SW Broadway Drive at SW Grant St.

Petitioner: City of Portland

Area Proposed for Vacation

Qtr. Section: 3228 Section: 1S1E04DD

1 in = 50 f

Area Proposed for Vacation