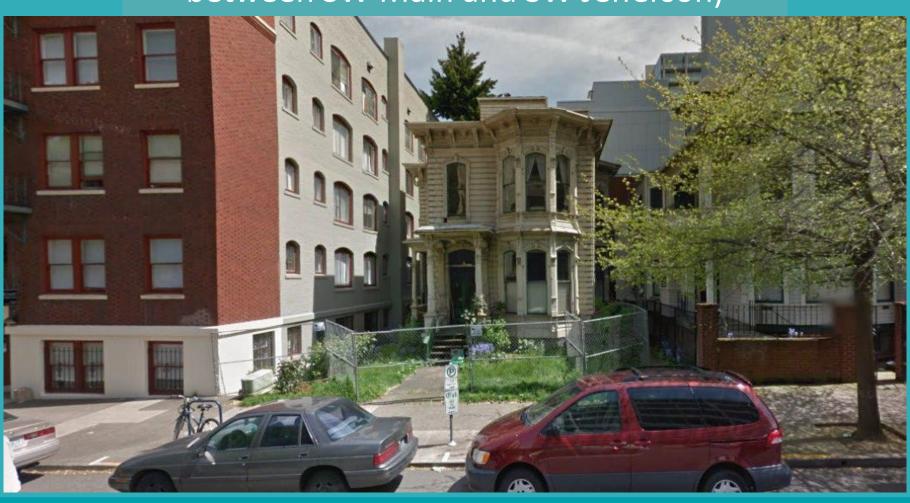

## SW Grant Street

(facing north – prior to building move)

Morris Marks House (original location on SW 12<sup>th</sup> Avenue – between SW Main and SW Jefferson)

### Morris Marks House

(looking southeast from SW Broadway)