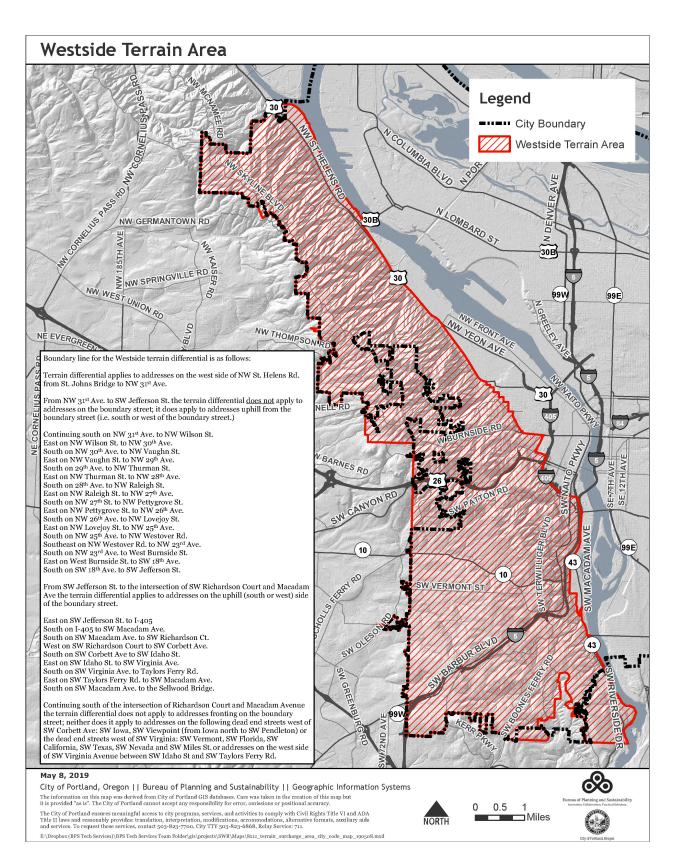

"Non-curb surcharge" is the charge for collection service provided at a location more distant than curbside.

"Terrain differential" is applicable to services within the territory designated on Figure 6-1.

<sup>\*</sup>Customer-provided garbage cans are being phased out and these service levels are generally not available. Customers currently providing their own garbage cans are grandfathered in.

Figure 6-1 Terrain Differential Area Map