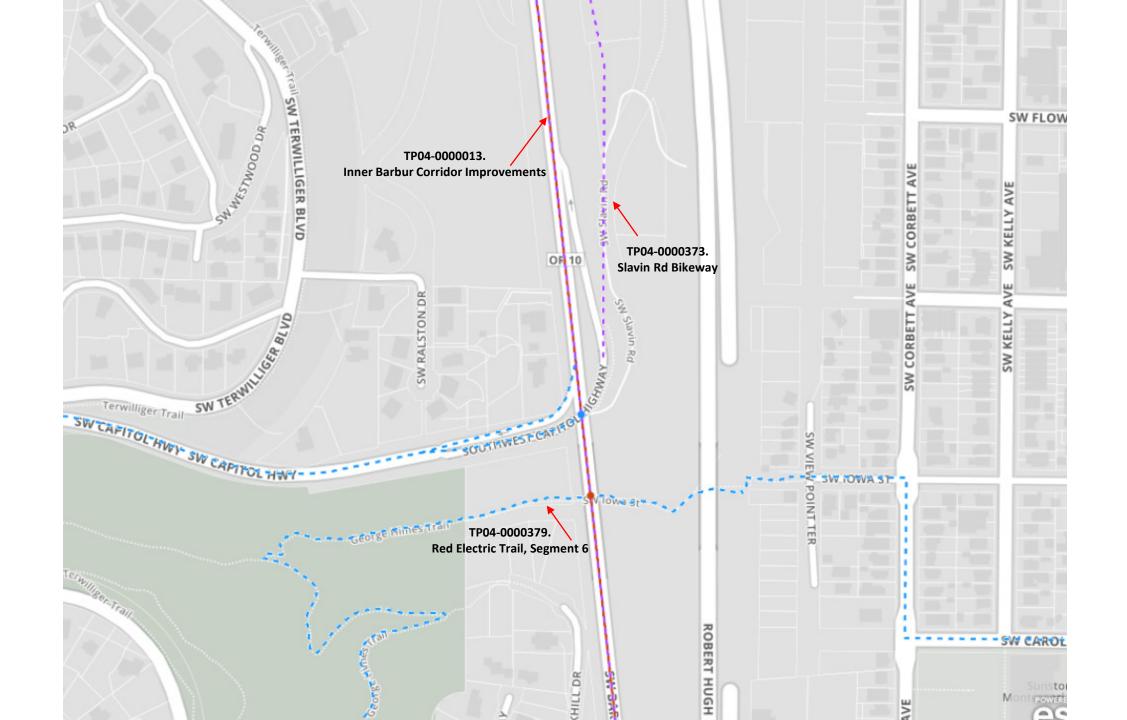

#### Elevation Profile: Route 2

| <b>Project #</b><br>TP04-0000379. | <b>Project Name</b><br>Red Electric Trail, Segment 6 |
|-----------------------------------|------------------------------------------------------|
| TP04-0000373.                     | Slavin Rd Bikeway                                    |
| TP04-0000013.                     | Inner Barbur Corridor Improvements                   |