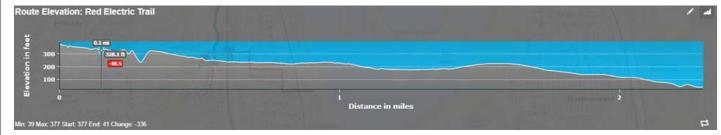

## SW Trails Testimony

# Transportation System Plan (TSP)- Minor Update

Glenn Bridger Don Baack Brian Brady

November 19,2019













#### Elevation Profile: Route 1



#### Elevation Profile: Route 2







| <b>Project #</b><br>TP04-0000379. | <b>Project Name</b><br>Red Electric Trail, Segment 6 |
|-----------------------------------|------------------------------------------------------|
| TP04-0000373.                     | Slavin Rd Bikeway                                    |
| TP04-0000013.                     | Inner Barbur Corridor Improvements                   |



### Further details on SWTrails Proposed Route:

https://swtrails.maps.arcgis.com/apps/InteractiveLegend/index.html?a ppid=7d18cfdf1eef47dd8f358e9277873649