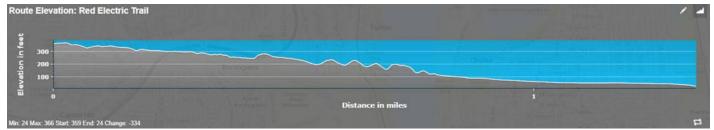

#### Elevation Profile: Route 2

| <b>Project #</b><br>TP04-0000379. | <b>Project Name</b><br>Red Electric Trail, Segment 6 |
|-----------------------------------|------------------------------------------------------|
| TP04-0000373.                     | Slavin Rd Bikeway                                    |
| TP04-0000013.                     | Inner Barbur Corridor Improvements                   |