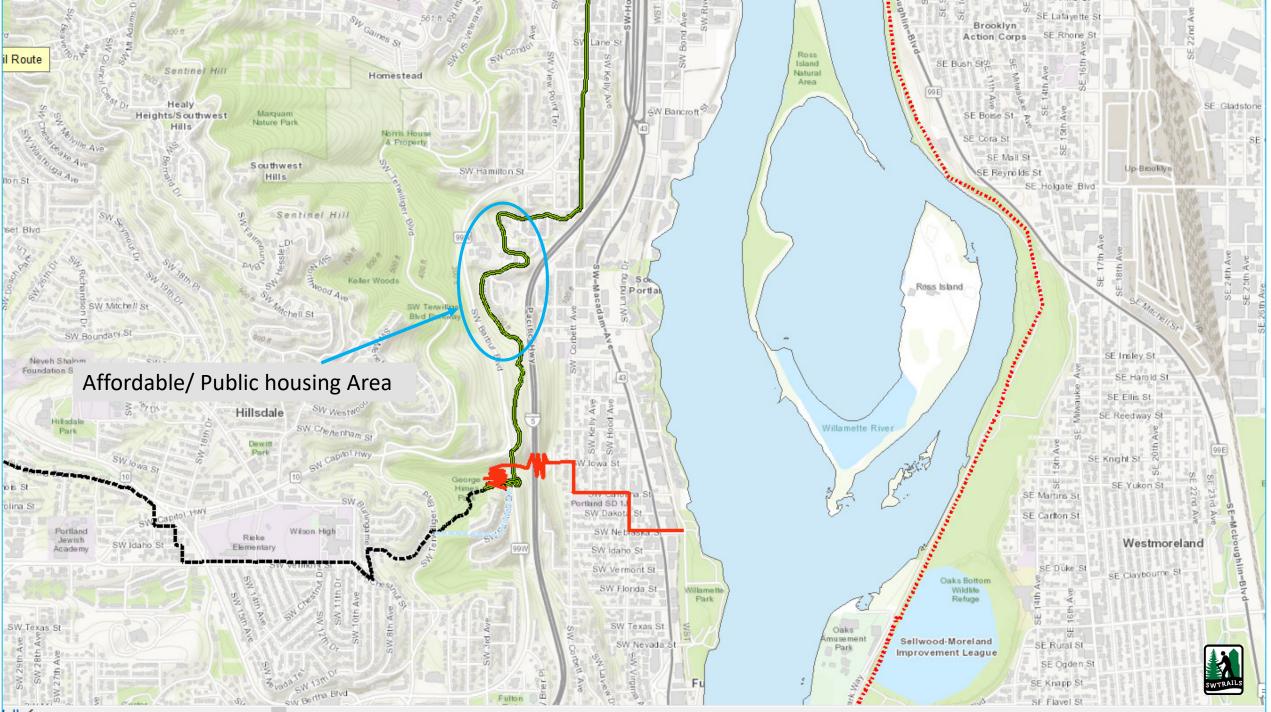

#### Elevation Profile: Route 2

| <b>Project #</b><br>TP04-0000379. | <b>Project Name</b><br>Red Electric Trail, Segment 6 |
|-----------------------------------|------------------------------------------------------|
| TP04-0000373.                     | Slavin Rd Bikeway                                    |
| TP04-0000013.                     | Inner Barbur Corridor Improvements                   |