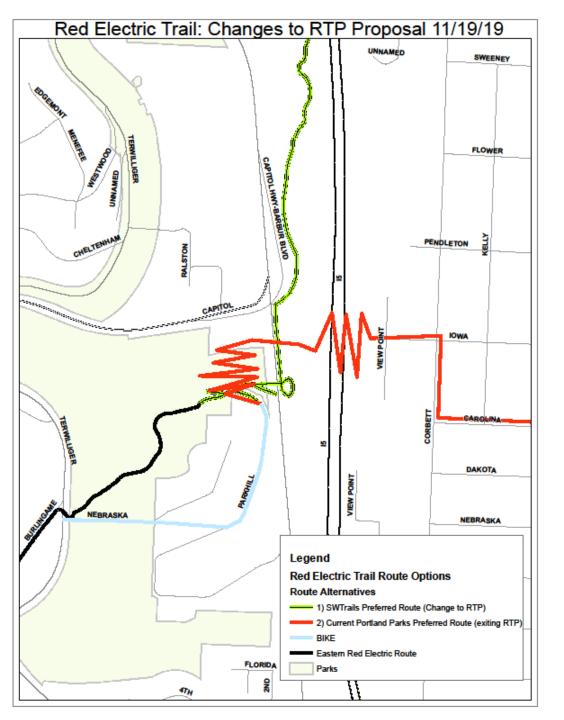

#### Elevation Profile: Route 1

#### Elevation Profile: Route 2

| <b>Project #</b><br>TP04-0000379. | <b>Project Name</b><br>Red Electric Trail, Segment 6 |
|-----------------------------------|------------------------------------------------------|
| TP04-0000373.                     | Slavin Rd Bikeway                                    |
| TP04-0000013.                     | Inner Barbur Corridor Improvements                   |

### Further details on SWTrails Proposed Route:

https://swtrails.maps.arcgis.com/apps/InteractiveLegend/index.html?a ppid=7d18cfdf1eef47dd8f358e9277873649