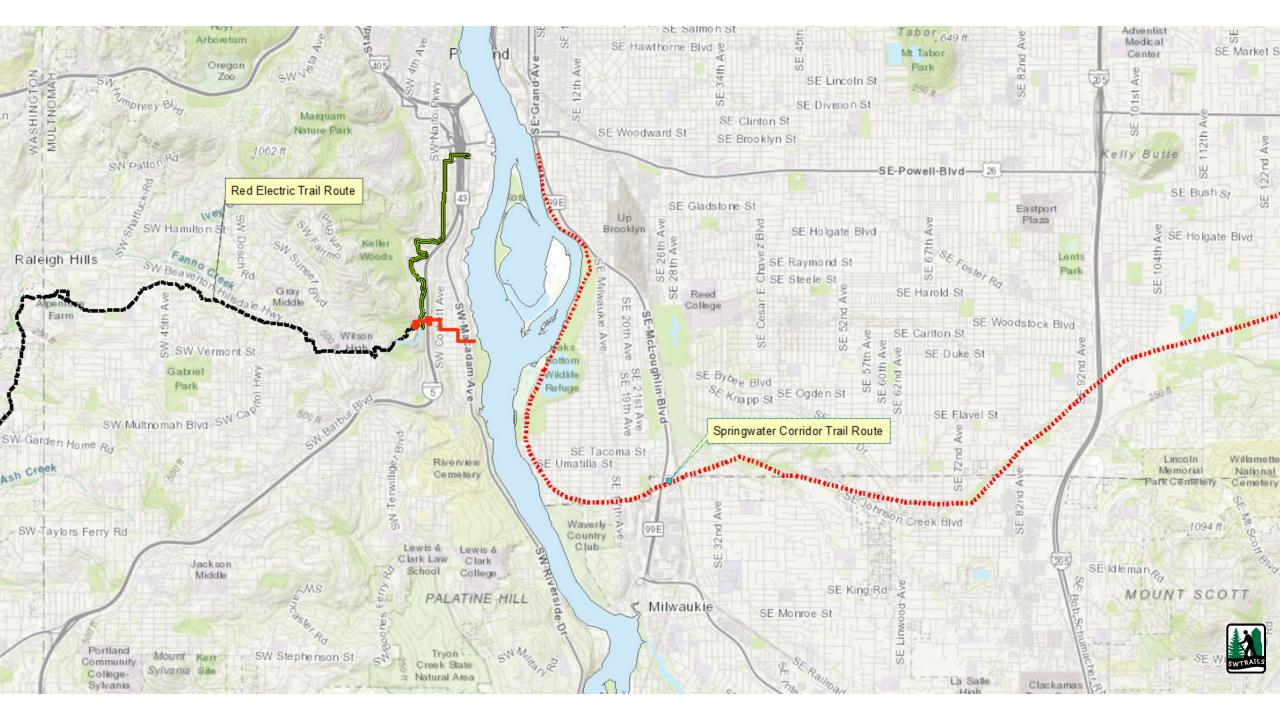

## SW Trails Testimony

# Transportation System Plan (TSP)- Minor Update

Glenn Bridger Don Baack Brian Brady

November 19,2019













#### Elevation Profile: Route 1



#### Elevation Profile: Route 2







| <b>Project #</b><br>TP04-0000379. | <b>Project Name</b><br>Red Electric Trail, Segment 6 |
|-----------------------------------|------------------------------------------------------|
| TP04-0000373.                     | Slavin Rd Bikeway                                    |
| TP04-0000013.                     | Inner Barbur Corridor Improvements                   |



### Further details on SWTrails Proposed Route:

https://swtrails.maps.arcgis.com/apps/InteractiveLegend/index.html?a ppid=7d18cfdf1eef47dd8f358e9277873649