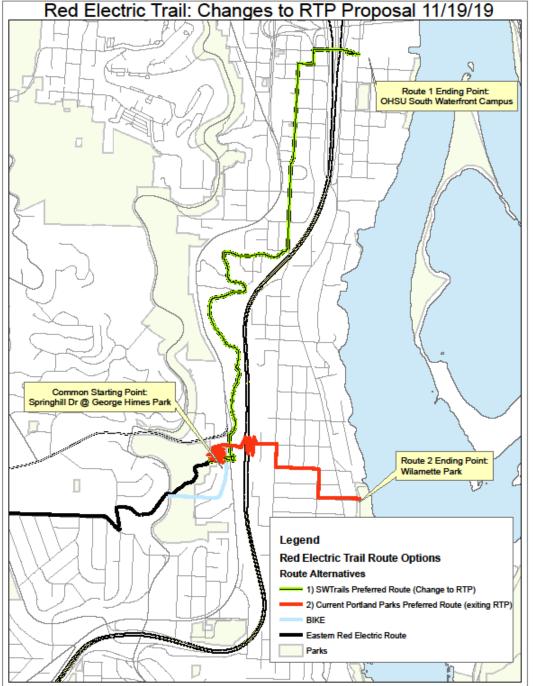

## SW Trails Testimony

# Transportation System Plan (TSP)- Minor Update

Glenn Bridger Don Baack Brian Brady

November 19,2019













#### Elevation Profile: Route 1



#### Elevation Profile: Route 2







| <b>Project #</b><br>TP04-0000379. | <b>Project Name</b><br>Red Electric Trail, Segment 6 |
|-----------------------------------|------------------------------------------------------|
| TP04-0000373.                     | Slavin Rd Bikeway                                    |
| TP04-0000013.                     | Inner Barbur Corridor Improvements                   |



### Further details on SWTrails Proposed Route:

https://swtrails.maps.arcgis.com/apps/InteractiveLegend/index.html?a ppid=7d18cfdf1eef47dd8f358e9277873649