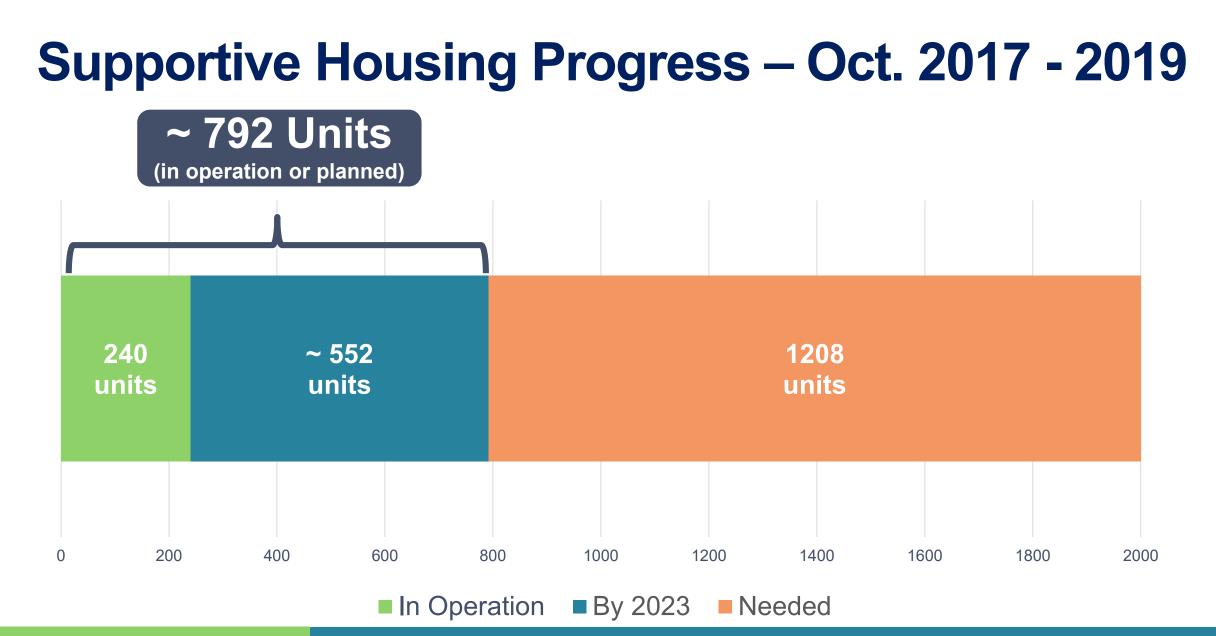

tnomah County IGA for \$4 Million in Supportive Housing Funds

Wednesday, November 6, 2019

## **Bond Goals Met!**



## **THE WESTWIND**

Address: 323-327 NW 6th Avenue Sponsor: Central City Concern



| UNITS      | STUDIO<br>/ SRO | 1 BEDROOM | 2 BEDROOM | 3 BEDROOM | TOTAL | TOTAL<br>FAMILY SIZE | PSH UNITS |
|------------|-----------------|-----------|-----------|-----------|-------|----------------------|-----------|
| 0-30% AMI  | 20/72           |           |           |           | 92    |                      |           |
| 31-60% AMI | 8               |           |           |           | 8     |                      |           |
| TOTAL      | 100             | _         | _         | _         | 100   | -                    | 70        |

11/06/19 | Portland's Housing Bond



11/06/16 | Portland's Housing Bond