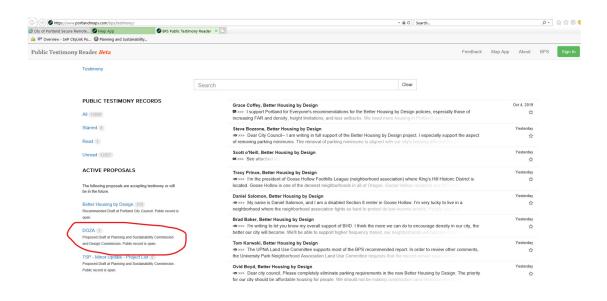

### Step 2:

Click the project you'd like to the read the testimony for on the left bar.

## Step 3:

Click through and read each piece of testimony.

That's it! Thank you for taking the time to consider our communities' thoughts, ideas and suggestions!