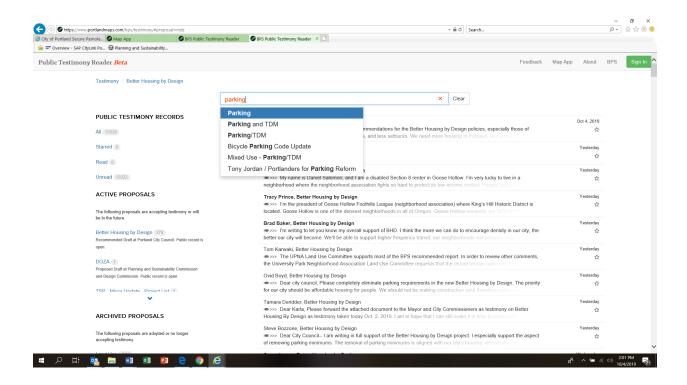

#### **Optional Step 4:**

Click the search bar and type your keyword/name/address to narrow your search.

Note: Staff will be "tagging" DOZA testimony with the following keywords:

- Purpose
- Map
- Thresholds
- DAR

- Process
- Guidelines
- Standards
- Future Work