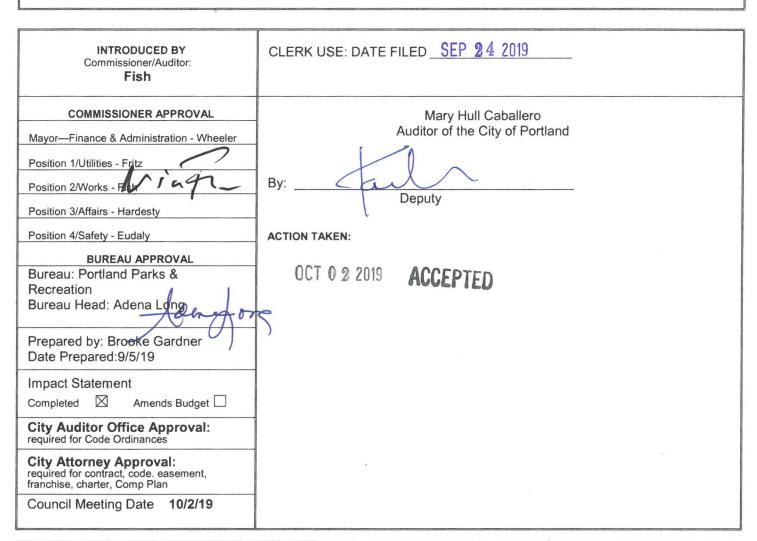

#### **REPORT TO COUNCIL**

DATE: October 2, 2019

TO: City Council

FROM: Portland Parks Board

SUBJECT: Accept Portland Parks & Recreation Board 2019 Annual Report

I am pleased to submit, for your consideration and acceptance, the Parks & Recreation Board 2019 Annual Report. In following Portland Parks Board By-Laws, the Board has prepared this report which summarizes the Board's activities during the year and identifies the major issues facing Portland Parks & Recreation and the Board's recommendations for addressing these in the coming year. This report covers the 2018/19 Parks Board activities, accomplishments, and upcoming issues.