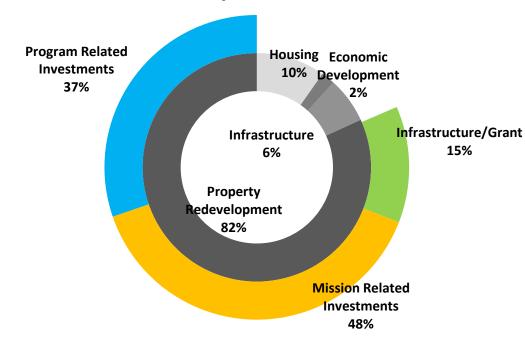

**Building an Equitable Economy** 

PORTLAND CITY COUNCIL – 21<sup>ST</sup> AMENDMENT TO OREGON CONVENTION CENTER URBAN RENEWAL PLAN SEPTEMBER 4, 2019

### **PROPOSED ACTION & CONTEXT**

 Amend Oregon Convention Center Plan to include public building (100 Multnomah)



## **OREGON CONVENTION CENTER**



## OREGON CONVENTION CENTER BUDGET SUMMARY

### **Recent Accomplishments**

Convention Center Hotel & parking garage

### **Upcoming Activities**

- 100 Multnomah office tower
- Priority areas
  - Rose Quarter
  - NE Broadway
  - MLK/Grand
- Asset Management
  - Inn at the Convention Center





#### Oregon Convention Center Five-Year Expenditures: \$31M





### **100 MULTNOMAH PROJECT SUMMARY**



AERIAL VIEW FROM NORTHWEST

PORTLAND Mortenson (7-

# **COMMUNITY FEEDBACK**

- Supportive of public investment in 100 Multnomah
- The project will maximize development adjacent to the MAX light rail and create additional street activity
- Leverage opportunities for building to be reflective of Lloyd Ecodistrict concept
- Requested periodic updates as projects
  progress







**QUESTIONS?** 

### **INDEBTEDNESS & DEFEASANCE**

| TIF District            | Maximum<br>Indebtedness | U U U          | Projected<br>Indebtedness to | Projected<br>Indebtedness Not | Last Date to<br>Issue Long | Est. Yr. of<br>Bond | Acres   |
|-------------------------|-------------------------|----------------|------------------------------|--------------------------