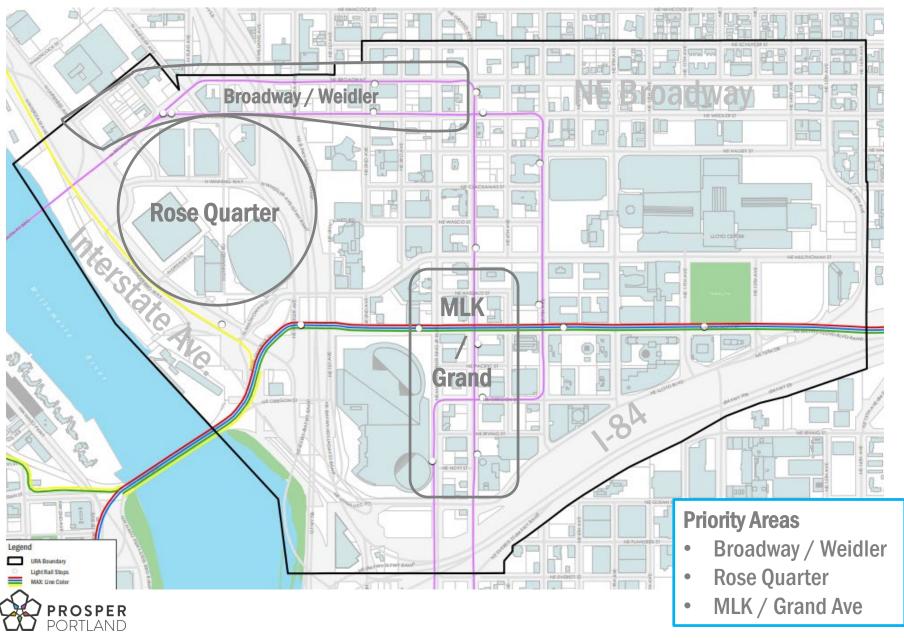

### **Upcoming Activities**

- 100 Multnomah office tower
- Priority areas
  - Rose Quarter
  - NE Broadway
  - MLK/Grand
- Asset Management
  - Inn at the Convention Center