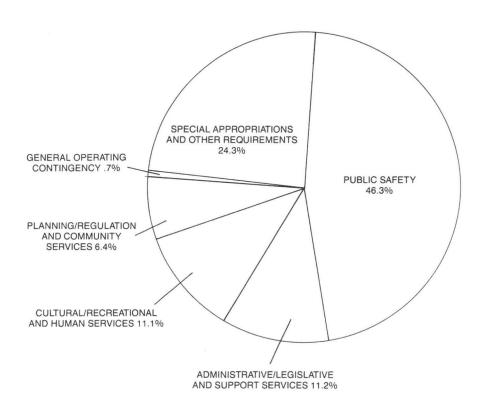

#### SUMMARY OF GENERAL FUND REQUIREMENTS FY 1987-88

| Bureau Appropriations*                 | FY 86-87<br>Approved        | FY 87-88<br>Approved            |
|----------------------------------------|-----------------------------|---------------------------------|
| Public Safety                          | \$ 90,961,152<br>21,924,307 | <br>\$ 91,493,497<br>22,056,338 |
| Cultural/Recreational/Human Services   | 21,720,281                  | <br>21,898,143                  |
| Planning/Regulation/Community Services | 12,804,379                  | <br>12,647,847                  |
|                                        | \$147,410,119               | \$148,095,825                   |
| Special Appropriations and Other Reqts | \$ 48,146,817               | <br>\$ 47,994,316               |
| General Operating Contingency          | 1,748,475                   | <br>1,562,279                   |
|                                        | \$ 49,895,292               | \$ 49,556,595                   |
| TOTAL                                  | \$197,305,411               | \$197,652,420                   |

#### Public Safety includes:

- ° Bureau of Fire
- ° Bureau of Police

#### Cultural/Recreational/Human Services includes:

- ° Bureau of Human Resources
- Metropolitan Arts Commission
- ° Bureau of Parks

#### Planning/Regulation/Community Services includes:

- ° Bureau of Buildings
- ° Office of Cable Communications
- ° Bureau of Community Development
- Bureau of LicensesOffice of Neighborhood Associations
- ° Bureau of Planning

#### Administrative/Legislative/Support Services includes:

- ° Office of the City Attorney
- ° Office of the City Auditor
- ° Office of Commissioner #1, Public Affairs
- ° Office of Commissioner #2, Public Works
- Office of Commissioner #3, Public UtilitiesOffice of Commissioner #4, Public Safety
- ° Bureau of Computer Services
- ° Office of Fiscal Administration
- ° Bureau of General Services
- ° Office of the Mayor
- ° Bureau of Purchases and Stores