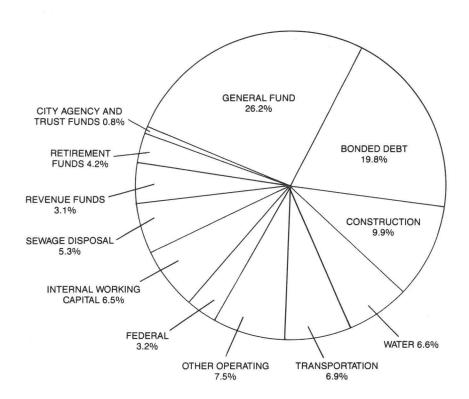

# SUMMARY OF FY 1987-88 BUDGET REQUIREMENTS

| Bonded Debt Funds       155.9       1         Construction Funds       70.3       1         Other Operating Funds       50.6       1         Transportation Fund       51.9       1         Water Fund       48.4       1         Internal Working Capital Funds       49.8       1         Sewage Disposal Fund       34.0       1         Retirement Funds       29.3       1 |      |
|---------------------------------------------------------------------------------------------------------------------------------------------------------------------------------------------------------------------------------------------------------------------------------------------------------------------------------------------------------------------------------|------|
| Construction Funds       70.3         Other Operating Funds       50.6         Transportation Fund       51.9         Water Fund       48.4         Internal Working Capital Funds       49.8         Sewage Disposal Fund       34.0         Retirement Funds       29.3                                                                                                       | 97.7 |
| Other Operating Funds       50.6         Transportation Fund       51.9         Water Fund       48.4         Internal Working Capital Funds       49.8         Sewage Disposal Fund       34.0         Retirement Funds       29.3                                                                                                                                             | 49.2 |
| Transportation Fund       51.9         Water Fund       48.4         Internal Working Capital Funds       49.8         Sewage Disposal Fund       34.0         Retirement Funds       29.3                                                                                                                                                                                      | 74.9 |
| Water Fund       48.4         Internal Working Capital Funds       49.8         Sewage Disposal Fund       34.0         Retirement Funds       29.3                                                                                                                                                                                                                             | 56.6 |
| Water Fund       48.4         Internal Working Capital Funds       49.8         Sewage Disposal Fund       34.0         Retirement Funds       29.3                                                                                                                                                                                                                             | 52.6 |
| Sewage Disposal Fund                                                                                                                                                                                                                                                                                                                                                            | 49.5 |
| Retirement Funds                                                                                                                                                                                                                                                                                                                                                                | 48.7 |
|                                                                                                                                                                                                                                                                                                                                                                                 | 39.7 |
| Federal Funds                                                                                                                                                                                                                                                                                                                                                                   | 31.9 |
|                                                                                                                                                                                                                                                                                                                                                                                 | 24.4 |
| Revenue Funds                                                                                                                                                                                                                                                                                                                                                                   | 23.7 |
| City Agency & Trust Funds                                                                                                                                                                                                                                                                                                                                                       | 5.9  |
| TOTAL \$736.2 \$7                                                                                                                                                                                                                                                                                                                                                               | 54.8 |

#### TOTAL CITY REQUIREMENTS

|                                                                                                                                                                                                       | FY 1986-87<br>Approved<br>Budget                                                                                                                                 | FY 1987-88<br>Approved<br>Budget                                                                                                                                                   | Percent<br>Change                                            | Percent<br>Of Cash<br>Requirements               |
|-------------------------------------------------------------------------------------------------------------------------------------------------------------------------------------------------------|------------------------------------------------------------------------------------------------------------------------------------------------------------------|------------------------------------------------------------------------------------------------------------------------------------------------------------------------------------|--------------------------------------------------------------|--------------------------------------------------|
| Requirements                                                                                                                                                                                          |                                                                                                                                                                  |                                                                                                                                                                                    |                                                              |                                                  |
| Operating Funds General Sewage Disposal Transportation Water Other Operating Funds Revenue Funds Bonded Debt Construction Federal City Agency & Trust Funds Retirement Funds Internal Working Capital | \$132,262,523<br>16,923,165<br>37,804,790<br>25,733,463<br>15,771,262<br>497,314<br>68,954,273<br>39,296,702<br>9,519,495<br>453,049<br>25,190,849<br>33,157,388 | \$131,878,040<br>18,197,234<br>37,458,962<br>28,834,922<br>18,336,008<br>686,648<br>69,607,898<br>44,259,969<br>10,219,368<br>451,019<br>26,809,688<br>32,438,116<br>\$419,177,872 | (0.3%) 7.5 (0.9) 12.1 16.3 38.1 0.1 12.6 7.4 (0.4) 6.4 (2.2) | 23.5% 3.3 6.7 5.2 3.3 .1 12.4 7.9 1.8 .1 4.8 5.7 |
| Contingency                                                                                                                                                                                           | \$ 63,226,862                                                                                                                                                    | \$ 68,749,698                                                                                                                                                                      | 8.7                                                          | 12.3                                             |
| Inventory Increases                                                                                                                                                                                   | \$ 210,000                                                                                                                                                       | \$ 185,000                                                                                                                                                                         | (11.9)                                                       | .0                                               |
| Unappropriated Ending Balance                                                                                                                                                                         | \$ 92,867,922                                                                                                                                                    | \$ 72,560,529                                                                                                                                                                      | (21.9)                                                       | 12.9                                             |
| TOTAL CASH REQUIREMENTS                                                                                                                                                                               | \$561,869,057                                                                                                                                                    | \$560,673,099                                                                                                                                                                      | (0.2)                                                        | 100.0 %                                          |
| Internal Transactions*                                                                                                                                                                                | \$174,309,434                                                                                                                                                    | \$194,124,543                                                                                                                                                                      | 11.4                                                         |                                                  |
| TOTAL BUDGET                                                                                                                                                                                          | \$736,178,491                                                                                                                                                    | \$754,797,642                                                                                                                                                                      | 2.5%                                                         |                                                  |