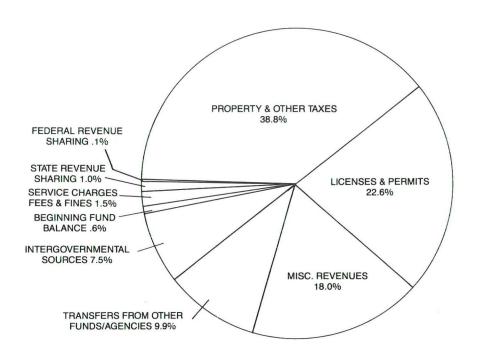

#### GENERAL FUND

| RESOURCES                                                                                                                                  | Approved<br>FY 1986-87                                               | Approved<br>FY 1987-88                                               | Percent<br>Change                        |
|--------------------------------------------------------------------------------------------------------------------------------------------|----------------------------------------------------------------------|----------------------------------------------------------------------|------------------------------------------|
| Revenues                                                                                                                                   |                                                                      |                                                                      |                                          |
| Property and Other Taxes<br>Licenses and Permits<br>Service Charges, Fees and Fines<br>Intergovernmental Sources<br>Miscellaneous Revenues | \$ 70,193,979<br>46,130,073<br>2,525,882<br>16,719,524<br>36,079,050 | \$ 76,650,941<br>44,614,407<br>2,896,779<br>14,833,459<br>35,641,388 | 9.2%<br>(3.3)<br>14.7<br>(11.3)<br>(1.2) |
| Total Revenues                                                                                                                             | \$171,648,508                                                        | \$174,636,974                                                        | 1.7                                      |
| Other Resources                                                                                                                            |                                                                      |                                                                      |                                          |
| Transfers From Funds/Agencies<br>Federal Revenue Sharing<br>Beginning Fund Balance<br>State Revenue Sharing                                | \$ 19,256,903<br>0<br>4,200,000<br>2,200,000                         | \$ 19,665,446<br>150,000<br>1,200,000<br>2,000,000                   | 2.1<br>(71.4)<br>(9.1)                   |
| Total Other Resources                                                                                                                      | \$ 25,656,903                                                        | \$ 23,015,446                                                        | (10.3)                                   |
| TOTAL RESOURCES                                                                                                                            | \$197,305,411                                                        | \$197,652,420                                                        | 0.2                                      |
| REQUIREMENTS                                                                                                                               |                                                                      |                                                                      |                                          |
| Bureau Requirements                                                                                                                        | \$147,410,119                                                        | \$148,095,825                                                        | 0.5                                      |
| Special Appropriations and Other Requirements                                                                                              | 48,146,817                                                           | 47,994,316                                                           | 0.3                                      |
| General Operating Contingency                                                                                                              | 1,748,475                                                            | 1,562,279                                                            | (10.6)                                   |
| TOTAL REQUIREMENTS                                                                                                                         | \$197,305,411                                                        | \$197,652,420                                                        | 0.2                                      |

#### SUMMARY OF GENERAL FUND RESOURCES FY 1987-88

| Revenues                            | FY 86-87<br>Approved | FY 87-88<br>Approved |
|-------------------------------------|----------------------|----------------------|
| Property Taxes and Other Taxes      | \$ 70,193,979        | <br>\$ 76,650,941    |
| Licenses and Permits                | 46,130,073           | <br>44,614,407       |
| Miscellaneous Revenues              | 36,079,050           | <br>35,641,388       |
| Intergovernmental Sources           | 16,719,524           | <br>14,833,459       |
| Service Charges, Fees and Fines     | 2,525,882            | <br>2,896,779        |
|                                     | \$171,648,508        | \$174,636,974        |
| Other Resources                     |                      |                      |
| Transfers from Other Funds/Agencies | \$ 19,256,903        | <br>\$ 19,665,446    |
| State Revenue Sharing               | 2,200,000            | <br>2,000,000        |
| Beginning Fund Balance              | 4,200,000            | <br>1,200,000        |
| Federal Revenue Sharing             | 0                    | <br>150,000          |
|                                     | \$ 25,656,903        | \$ 23,015,446        |
| TOTAL                               | \$197,305,411        | \$197,652,420        |