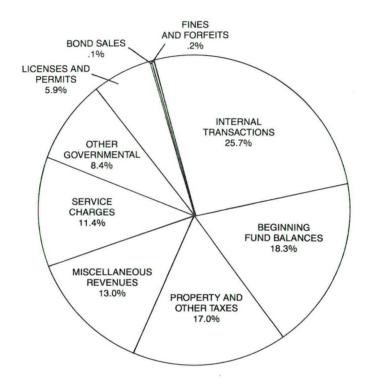

# SUMMARY OF FY 1987-88 BUDGET RESOURCES

|                          | FY 86-87<br>Approved<br>(Millions) | FY 87-88<br>Approved<br>(Millions) |
|--------------------------|------------------------------------|------------------------------------|
| Internal Transactions    | \$174.3                            | <br>\$194.1                        |
| Beginning Fund Balances  | 161.4                              | <br>138.4                          |
| Property and Other Taxes | 115.0                              | <br>127.9                          |
| Miscellaneous Revenues   | 89.6                               | <br>97.7                           |
| Service Charges          | 79.0                               | <br>86.2                           |
| Other Governmental       | 66.5                               | <br>63.6                           |
| Licenses and Permits     | 46.4                               | <br>44.9                           |
| Fines and Forfeits       | 1.5                                | <br>1.4                            |
| Bond Sales               | 2.5                                | <br>.6                             |
| TOTAL                    | \$736.2                            | \$754.8                            |

TOTAL CITY RESOURCES

|                                                 | FY 1986-87<br>Approved<br>Budget       | FY 1987-88<br>Approved<br>Budget       | Percent<br>Change      | Percent<br>Of Cash<br>Resources |
|-------------------------------------------------|----------------------------------------|----------------------------------------|------------------------|---------------------------------|
| Beginning Fund Balances                         | \$161,379,636                          | \$138,372,811                          | (14.3%)                | 24.7%                           |
| Taxes Property Other                            | 111,212,889<br>3,809,000               | 122,325,147<br>5,551,000               | 10.0<br>45.7           | 21.8<br>1.0                     |
| Fees<br>Licenses and Permits                    | 46,433,866                             | 44,916,416                             | (3.3)                  | 8.0                             |
| Service Charges                                 | 78,963,122                             | 86,214,632                             | 9.2                    | 15.4                            |
| Fines and Forfeits                              | 1,519,000                              | 1,355,963                              | (10.7)                 | 0.2                             |
| Other Governmental<br>Federal<br>State<br>Other | 18,794,821<br>31,179,382<br>16,543,000 | 21,171,930<br>17,383,000<br>25,102,119 | 12.6<br>(44.2)<br>51.7 | 3.8<br>3.1<br>4.5               |
| Miscellaneous Revenues                          | 89,543,176                             | 97,720,081                             | 9.1                    | 17.4                            |
| Bond Sales                                      | 2,491,165                              | 560,000                                | (77.5)                 | 0.1                             |
| TOTAL CASH RESOURCES                            | \$561,869,057                          | \$560,673,099                          | (0.2)                  | 100.0%                          |
| Internal Transactions*                          | \$174,309,434                          | \$194,124,543                          | 11.4                   |                                 |
| TOTAL BUDGET                                    | \$736,178,491                          | \$754,797,642                          | 2.5%                   |                                 |