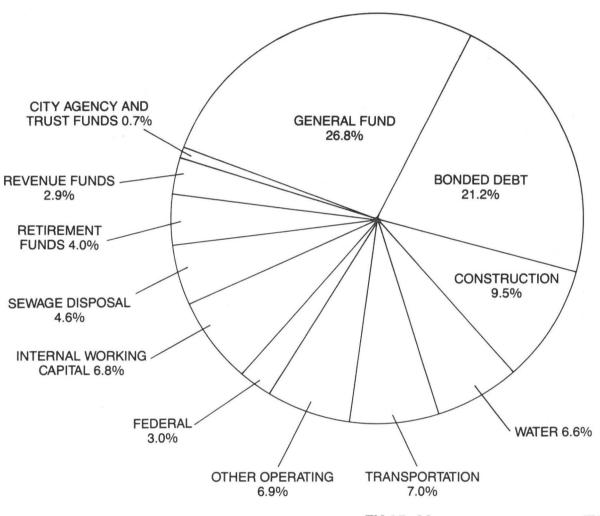

## SUMMARY OF FY 1986-87 BUDGET REQUIREMENTS

|                           | FY 85-86<br>Approved<br>(Millions) | FY 86-87<br>Approved<br>(Millions) |
|---------------------------|------------------------------------|------------------------------------|
| General Fund              | \$187.4                            | <br>\$197.3                        |
| Bonded Debt               | 142.6                              | <br>155.9                          |
| Construction              | 86.4                               | <br>70.3                           |
| Transportation            | 45.3                               | <br>51.9                           |
| Other Operating           | 45.2                               | <br>50.6                           |
| Internal Working Capital  | 34.2                               | <br>49.8                           |
| Water                     | 53.9                               | <br>48.4                           |
| Sewage Disposal           | 31.2                               | <br>34.0                           |
| Retirement Funds          | 27.5                               | <br>29.3                           |
| Federal                   | 36.8                               | <br>22.5                           |
| Revenue Funds             | 17.3                               | <br>21.3                           |
| City Agency & Trust Funds | 4.1                                | <br>4.9                            |
| TOTAL                     | \$711.9                            | <br>\$736.2                        |

<sup>\*</sup>This category includes all transactions among the City's 75 funds for services provided internally and cash transfers between funds.

TOTAL CITY REQUIREMENTS

|                                                                                                                                                                                                       | FY 1985-86<br>Approved<br>Budget                                                                                                                                                   | FY 1986-87<br>Approved<br>Budget                                                                                                                                 | Percent<br>Change                                                    | Percent<br>Of Cash<br>Requirements                           |
|-------------------------------------------------------------------------------------------------------------------------------------------------------------------------------------------------------|------------------------------------------------------------------------------------------------------------------------------------------------------------------------------------|------------------------------------------------------------------------------------------------------------------------------------------------------------------|----------------------------------------------------------------------|--------------------------------------------------------------|
| Requirements                                                                                                                                                                                          |                                                                                                                                                                                    |                                                                                                                                                                  |                                                                      |                                                              |
| Operating Funds General Sewage Disposal Transportation Water Other Operating Funds Revenue Funds Bonded Debt Construction Federal City Agency & Trust Funds Retirement Funds Internal Working Capital | \$120,525,214<br>15,816,535<br>29,073,666<br>33,581,392<br>19,829,183<br>517,685<br>69,869,499<br>40,268,435<br>13,852,723<br>575,500<br>23,273,290<br>22,459,864<br>\$389,642,986 | \$132,262,523<br>16,923,165<br>37,804,790<br>25,733,463<br>15,771,262<br>497,314<br>68,954,273<br>39,296,702<br>9,519,495<br>453,049<br>25,190,849<br>33,157,388 | 9.7% 7.0 30.0 (23.4) (20.5) (3.9) (1.3) (2.4) (31.3) (21.3) 8.2 47.6 | 23.50% 3.00 6.70 4.60 2.80 .08 12.30 7.00 1.70 .08 4.50 5.90 |
| Contingency                                                                                                                                                                                           | \$ 49,380,180                                                                                                                                                                      | \$ 63,226,862                                                                                                                                                    | 28.0                                                                 | 11.30                                                        |
| Inventory Increases                                                                                                                                                                                   | \$ 160,000                                                                                                                                                                         | \$ 210,000                                                                                                                                                       | 31.2                                                                 | .04                                                          |
| Unappropriated Ending Balance                                                                                                                                                                         | \$ 87,869,337                                                                                                                                                                      | \$ 92,867,922                                                                                                                                                    | 5.7                                                                  | 16.50                                                        |
| TOTAL CASH REQUIREMENTS                                                                                                                                                                               | \$527,052,503                                                                                                                                                                      | \$561,869,057                                                                                                                                                    | 6.6                                                                  | 100.00%                                                      |
| Internal Transactions*                                                                                                                                                                                | \$184,870,537                                                                                                                                                                      | \$174,309,434                                                                                                                                                    | (5.7)                                                                |                                                              |
| TOTAL BUDGET                                                                                                                                                                                          | \$711,923,040                                                                                                                                                                      | \$736,178,491                                                                                                                                                    | 3.4%                                                                 |                                                              |