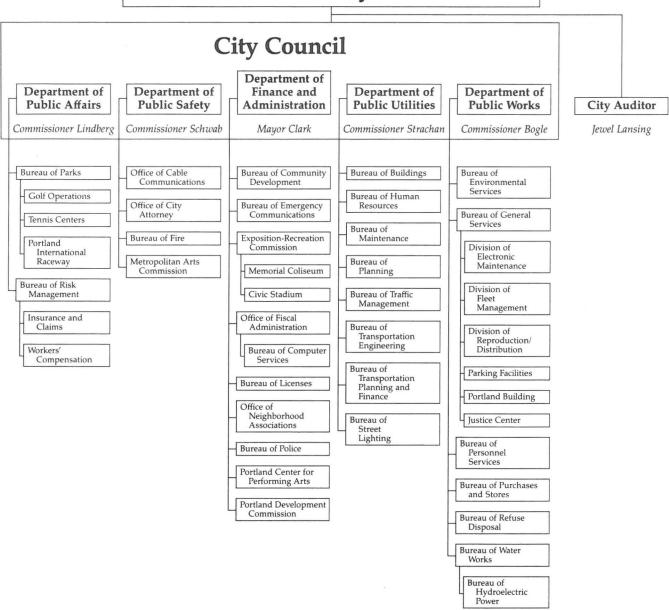

Portland Oregon-1986-87 Approved Budget



## CITY OF PORTLAND, OREGON 1986-87 APPROVED BUDGET

Budget Committee:
Mayor J.E. Bud Clark
Commissioner Dick Bogle
Commissioner Mike Lindberg
Commissioner Mildred Schwab
Commissioner Margaret Strachan

# Department of Finance and Administration

Mayor J.E. Bud Clark

Office of Fiscal Administration

Irene Stephens, Deputy Director

### **Budget Division**

Timothy Grewe, Manager
Sonny Conder, City Economist
Kate Bretsch
Charlotte Carnahan
Tom Feely
Marni Glick
Judy LaFollette
Craig Prosser
Molly Senger
Mary Sue Southgate
Janis Tune

#### Organization of City Government

### Citizens of the City of Portland



#### TABLE OF CONTENTS

| <u>Pa ge</u>                                                                                                                                              |
|-----------------------------------------------------------------------------------------------------------------------------------------------------------|
| 1                                                                                                                                                         |
| 3                                                                                                                                                         |
|