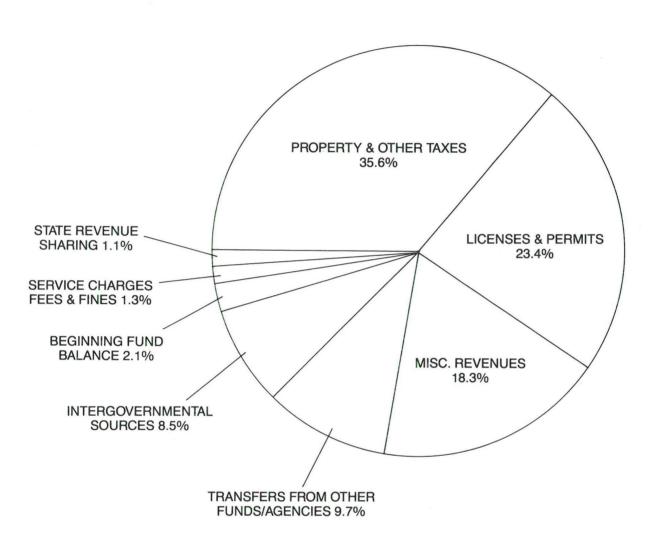

#### GENERAL FUND

| RESOURCES                                                                                                                                  | Approved<br>FY 1985-86                                               | Approved<br>FY 1986-87                                               | Percent<br>Change                       |
|--------------------------------------------------------------------------------------------------------------------------------------------|----------------------------------------------------------------------|----------------------------------------------------------------------|-----------------------------------------|
| Revenues                                                                                                                                   |                                                                      |                                                                      |                                         |
| Property and Other Taxes<br>Licenses and Permits<br>Service Charges, Fees and Fines<br>Intergovernmental Sources<br>Miscellaneous Revenues | \$ 61,276,960<br>36,444,850<br>2,606,457<br>14,417,529<br>37,152,700 | \$ 70,193,979<br>46,130,073<br>2,525,882<br>16,719,524<br>36,079,050 | 14.6%<br>26.6<br>(3.1)<br>16.0<br>(2.9) |
| Total Revenues                                                                                                                             | \$151,898,496                                                        | \$171,648,508                                                        | 13.0                                    |
| Other Resources                                                                                                                            |                                                                      |                                                                      |                                         |
| Transfers From Funds/Agencies<br>Federal Revenue Sharing<br>Beginning Fund Balance<br>State Revenue Sharing                                | \$ 22,426,207<br>7,500,000<br>3,399,920<br>2,133,000                 | \$ 19,256,903<br>0<br>4,200,000<br>2,200,000                         | (14.1)<br>-23.5<br>3.1                  |
| Total Other Resources                                                                                                                      | \$ 35,459,127                                                        | \$ 25,656,903                                                        | (27.6)                                  |
| TOTAL RESOURCES                                                                                                                            | \$187,357,623                                                        | \$197,305,411                                                        | 5.3                                     |
| REQUIREMENTS                                                                                                                               |                                                                      |                                                                      |                                         |
| Bureau Requirements                                                                                                                        | \$134,829,032                                                        | \$147,410,119                                                        | 9.3                                     |
| Special Appropriations and Other Requirements                                                                                              | 50,911,392                                                           | 48,146,817                                                           | (5.4)                                   |
| General Operating Contingency                                                                                                              | 1,617,199                                                            | 1,748,475                                                            | 8.1                                     |
| TOTAL REQUIREMENTS                                                                                                                         | \$187,357,623                                                        | \$197,305,411                                                        | 5.3                                     |

## SUMMARY OF GENERAL FUND RESOURCES FY 1986-87

| Revenues                                                                                                                         | FY 85-86<br>Approved                                                  |   | FY 86-87<br>Approved                                                 |
|----------------------------------------------------------------------------------------------------------------------------------|-----------------------------------------------------------------------|---|----------------------------------------------------------------------|
| Property Taxes and Other TaxesLicenses and PermitsService Charges, Fees and FinesIntergovernmental SourcesMiscellaneous Revenues | \$ 61,276,960<br>36,444,850<br>2,606,457<br>14,417,529<br>37,152,700  |   | \$ 70,193,979<br>46,130,073<br>2,525,882<br>16,719,524<br>36,079,050 |
|                                                                                                                                  | \$151,898,496                                                         |   | \$171,648,508                                                        |
| Other Resources                                                                                                                  |                                                                       |   |                                                                      |
| Transfers from Other Funds/Agencies Federal Revenue Sharing                                                                      | \$ 22,426,207<br>7,500,000<br>3,399,920<br>2,133,000<br>\$ 35,459,127 |   | \$ 19,256,903<br>0<br>4,200,000<br>2,200,000<br>\$ 25,656,903        |
| TOTAL                                                                                                                            | \$187,357,623                                                         | _ | \$197,305,411                                                        |