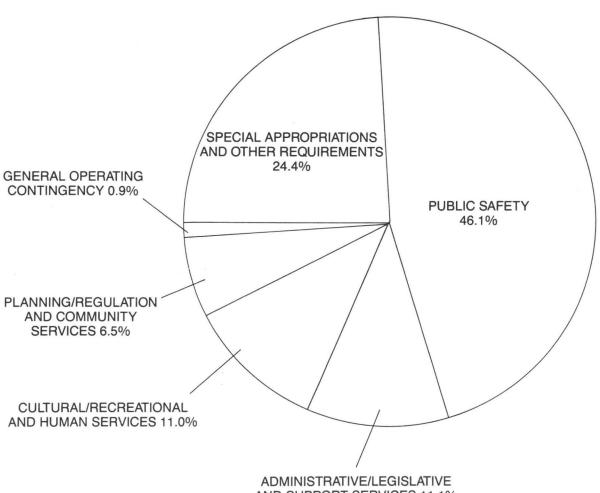

#### REQUIREMENTS

Bureau Requirements increase 9.3% over FY 1985-86. Current service level funding has been generally maintained in the Approved Budget, except in areas affected by Federal cuts, such as HCD. Additionally, costs associated with labor settlements and services to be provided to properties annexing to Portland add to the increase over last year.

Special Appropriations and Other Requirements decline 5.4%. This is primarily a result of the computer acquisition and urban services special appropriations being put into bureau budgets rather than into a Special Appropriation.

General Fund Operating Contingency increases 8.1%. The increase is primarily due to the contingency having been budgeted at an abnormally low level within the current fiscal year.

No provision is made in the General Fund for increased labor costs for FY 1986-87.

#### GENERAL FUND

| RESOURCES                                                                                                                                  | Approved<br>FY 1985-86                                               | Approved<br>FY 1986-87                                               | Percent<br>Change                       |
|--------------------------------------------------------------------------------------------------------------------------------------------|----------------------------------------------------------------------|----------------------------------------------------------------------|-----------------------------------------|
| Revenues                                                                                                                                   |                                                                      |                                                                      |                                         |
| Property and Other Taxes<br>Licenses and Permits<br>Service Charges, Fees and Fines<br>Intergovernmental Sources<br>Miscellaneous Revenues | \$ 61,276,960<br>36,444,850<br>2,606,457<br>14,417,529<br>37,152,700 | \$ 70,193,979<br>46,130,073<br>2,525,882<br>16,719,524<br>36,079,050 | 14.6%<br>26.6<br>(3.1)<br>16.0<br>(2.9) |
| Total Revenues                                                                                                                             | \$151,898,496                                                        | \$171,648,508                                                        | 13.0                                    |
| Other Resources                                                                                                                            |                                                                      |                                                                      |                                         |
| Transfers From Funds/Agencies<br>Federal Revenue Sharing<br>Beginning Fund Balance<br>State Revenue Sharing                                | \$ 22,426,207<br>7,500,000<br>3,399,920<br>2,133,000                 | \$ 19,256,903<br>0<br>4,200,000<br>2,200,000                         | (14.1)<br>-23.5<br>3.1                  |
| Total Other Resources                                                                                                                      | \$ 35,459,127                                                        | \$ 25,656,903                                                        | (27.6)                                  |
| TOTAL RESOURCES                                                                                                                            | \$187,357,623                                                        | \$197,305,411                                                        | 5.3                                     |
| REQUIREMENTS                                                                                                                               |                                                                      |                                                                      |                                         |
| Bureau Requirements                                                                                                                        | \$134,829,032                                                        | \$147,410,119                                                        | 9.3                                     |
| Special Appropriations and Other Requirements                                                                                              | 50,911,392                                                           | 48,146,817                                                           | (5.4)                                   |
| General Operating Contingency                                                                                                              | 1,617,199                                                            | 1,748,475                                                            | 8.1                                     |
| TOTAL REQUIREMENTS                                                                                                                         | \$187,357,623                                                        | \$197,305,411                                                        | 5.3                                     |

## **SUMMARY OF GENERAL FUND REQUIREMENTS** FY 1986-87

AND SUPPORT SERVICES 11.1%

| Bureau Appropriations                                                | FY 85-86<br>Approved                                    | FY 86-87<br>Approved                                        |  |
|----------------------------------------------------------------------|---------------------------------------------------------|-------------------------------------------------------------|--|
| Public Safety                                                        | \$ 82,530,212<br>21,894,470<br>18,999,296<br>11,405,054 | <br>\$ 90,961,152<br>21,924,307<br>21,720,281<br>12,804,379 |  |
|                                                                      | \$134,829,032                                           | \$147,410,119                                               |  |
| Special Appropriations and Other Reqts General Operating Contingency | \$ 50,911,392<br>1,617,199                              | <br>\$ 48,146,817<br>1,748,475                              |  |
|                                                                      | \$ 52,528,591                                           | \$ 49,895,292                                               |  |
| TOTAL                                                                | \$187,357,623                                           | \$197,305,411                                               |  |