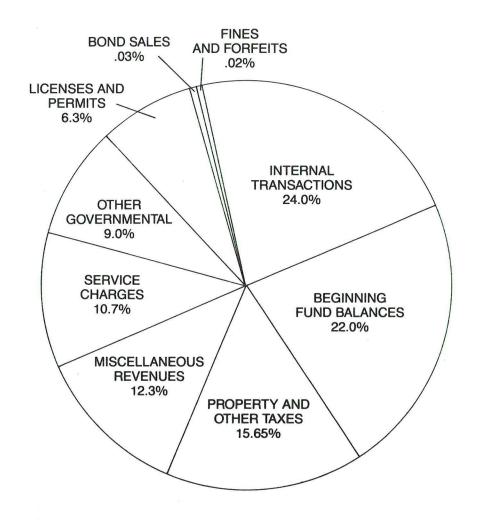

## SUMMARY OF FY 1986-87 BUDGET RESOURCES

|                          | FY 85-86<br>Approved<br>(Millions) | FY 86-87<br>Approved<br>(Millions) |  |
|--------------------------|------------------------------------|------------------------------------|--|
| Internal Transactions    | \$184.9                            | <br>\$174.3                        |  |
| Beginning Fund Balances  | 143.7                              | <br>161.4                          |  |
| Property and Other Taxes | 101.8                              | <br>115.0                          |  |
| Miscellaneous Revenues   | 99.4                               | <br>89.6                           |  |
| Service Charges          | 77.4                               | <br>79.0                           |  |
| Other Governmental       | 66.4                               | <br>66.5                           |  |
| Licenses and Permits     | 36.7                               | <br>46.4                           |  |
| Bond Sales               | 0                                  | <br>2.5                            |  |
| Fines and Forfeits       | 1.6                                | <br>1.5                            |  |
| TOTAL                    | \$711.9                            | <br>\$736.2                        |  |

TOTAL CITY RESOURCES

|                                        | FY 1985-86<br>Approved<br>Budget       | FY 1986-87<br>Approved<br>Budget       | Percent<br>Change      | Percent<br>Of Cash<br>Resources |
|----------------------------------------|----------------------------------------|----------------------------------------|------------------------|---------------------------------|
| Beginning Fund Balances                | \$143,718,477                          | \$161,379,636                          | 12.3%                  | 28.7%                           |
| Taxes Property Other                   | 98,194,866<br>3,557,200                | 111,212,889<br>3,809,000               | 13.3<br>7.1            | 19.8<br>0.7                     |
| Fees<br>Licenses and Permits           | 36,737,989                             | 46,433,866                             | 26.4                   | 8.3                             |
| Service Charges                        | 77,421,388                             | 78,963,122                             | 2.0                    | 14.1                            |
| Fines and Forfeits                     | 1,625,764                              | 1,519,000                              | (6.6)                  | 0.3                             |
| Other Governmental Federal State Other | 32,079,729<br>13,354,140<br>20,958,473 | 18,794,821<br>16,543,000<br>31,179,382 | (41.4)<br>23.9<br>48.8 | 3.3<br>3.0<br>5.5               |
| Miscellaneous Revenues                 | 99,404,477                             | 89,543,176                             | (9.9)                  | 15.9                            |
| Bond Sales                             | 0                                      | 2,491,165                              | -                      | 0.4                             |
| TOTAL CASH RESOURCES                   | \$527,052,503                          | \$561,869,057                          | 6.6%                   | 100.0%                          |
| Internal Transactions*                 | \$184,870,537                          | \$174,309,434                          | (5.7)                  |                                 |
| TOTAL BUDGET                           | \$711,923,040                          | \$736,178,491                          | 3.4%                   |                                 |