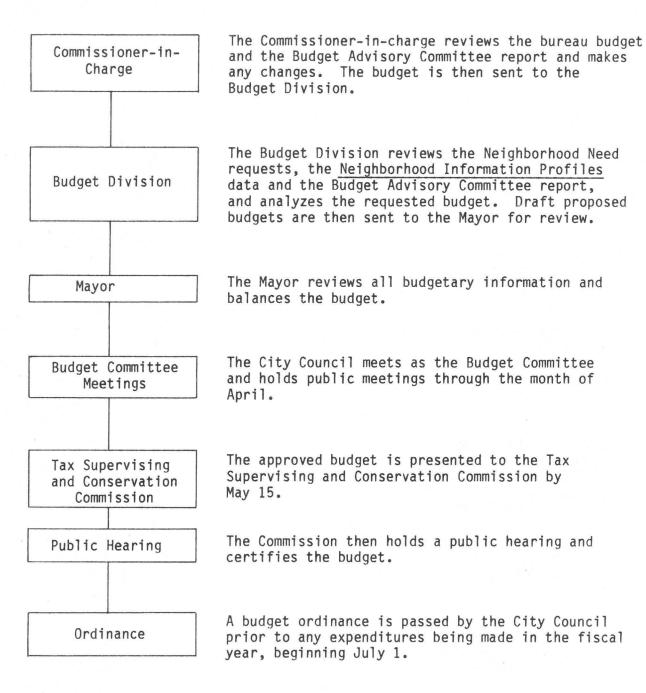

#### The Budget Process

As Commissioner-in-charge of the Office of Fiscal Administration, the Mayor is responsible for the budget process. The Budget Division reviews and analyzes bureau requests and provides staff support to the Mayor and the City Council.

Citizens

Budget Advisory

Committees

Citizen involvement with the preparation of the budget is an ongoing process. This involvement occurs in several ways:

Neighborhood Need Reports -- This year, 45 neighborhoods submitted 376 requests which were distributed to bureau managers for consideration during the budget process.

Budget Advisory Committees -- Also this year, more than 60 citizens formed five Budget Advisory Committees and met to review neighborhood requests and the bureaus' goals and objectives. Program and policy recommendations were made to bureau managers prior to budget preparation.

Neighborhood Information Profiles, Citizen Survey —— Each fall, a document is prepared on the distribution of City services by neighborhood. Included in the <u>Profiles</u> is an annual survey of citizen satisfaction with the type and level of services provided by the City.

Bureau managers review the citizen reports, the bureau goals and objectives, and prepare their requested budgets. The budgets are then sent to the Budget Advisory Committees for review.

The Budget Advisory Committee reviews the requested bureau budget and sends a report of their review to the Commissioner-in-charge.