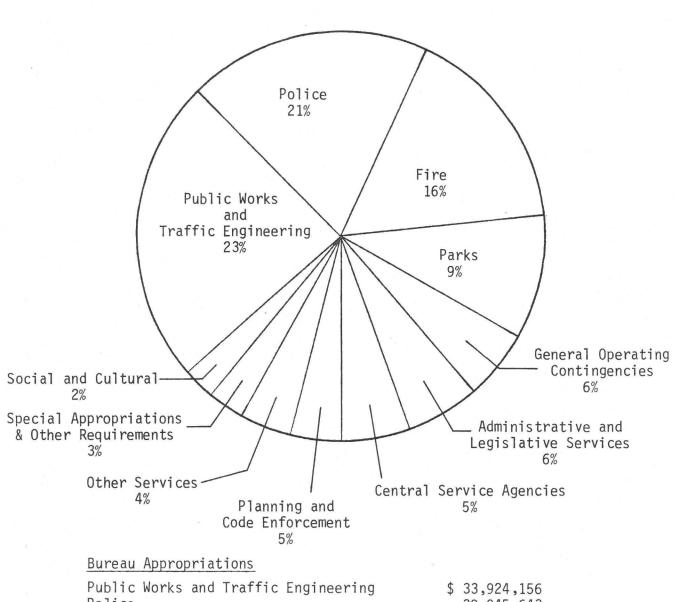

#### FY 1981-82 BUDGET SYNOPSIS

The pie chart on the previous page shows the distribution of the City's business among the funds for FY 81-82.

The City's operations are summarized in 64 funds, which fall into eight basic categories:

#### GENERAL FUND

|                                                                                                                                                                                              | Approved<br>FY 1980-81                                                                                                    | Approved<br>FY 1981-82                                                                                                   | Percent<br>Change                                                    |
|----------------------------------------------------------------------------------------------------------------------------------------------------------------------------------------------|---------------------------------------------------------------------------------------------------------------------------|--------------------------------------------------------------------------------------------------------------------------|----------------------------------------------------------------------|
| RESOURCES                                                                                                                                                                                    |                                                                                                                           |                                                                                                                          |                                                                      |
| Revenues                                                                                                                                                                                     |                                                                                                                           |                                                                                                                          |                                                                      |
| Property & Other Taxes<br>Licenses & Permits<br>Intergovernmental Sources<br>Service Charges, Fees, Fines<br>Miscellaneous                                                                   | \$ 45,625,350<br>20,673,608<br>8,270,922<br>3,804,426<br>2,956,541                                                        | \$ 46,704,000<br>24,096,800<br>9,248,234<br>4,015,571<br>3,553,500                                                       | + 2%<br>+17%<br>+12%<br>+ 6%<br>+20%                                 |
| Total Revenues                                                                                                                                                                               | \$ 81,330,847                                                                                                             | \$ 87,618,105                                                                                                            | + 7%                                                                 |
| Other Resources                                                                                                                                                                              |                                                                                                                           |                                                                                                                          |                                                                      |
| Transfer From Other Funds/Agencies<br>Federal Revenue Sharing<br>Beginning Fund Balance<br>Transfers From Other Revenue Funds<br>Transfers From Other Federal Funds<br>State Revenue Sharing | \$ 14,886,875<br>11,450,000<br>8,265,400<br>9,131,000<br>23,964,017<br>2,510,000                                          | \$ 18,615,378<br>11,560,000<br>10,087,057<br>8,646,000<br>7,735,569<br>2,450,000                                         | +25%<br>+ 1%<br>+22%<br>- 5%<br>-68%<br>- 2%                         |
| Total Other Resources                                                                                                                                                                        | \$ 70,207,292                                                                                                             | \$ 59,094,004                                                                                                            | -16%                                                                 |
| TOTAL RESOURCES                                                                                                                                                                              | \$151,538,139                                                                                                             | \$146,712,109                                                                                                            | - 3%                                                                 |
| REQUIREMENTS                                                                                                                                                                                 |                                                                                                                           |                                                                                                                          |                                                                      |
| Bureau Requirements                                                                                                                                                                          |                                                                                                                           |                                                                                                                          |                                                                      |
| Public Works and Traffic Engineering Police Fire Parks Administrative and Legislative Central Services Agencies Planning and Code Enforcement Other Services Social and Cultural             | \$ 36,839,440<br>27,496,444<br>21,514,278<br>16,079,860<br>9,415,556<br>5,476,478<br>5,751,635<br>12,137,007<br>5,133,784 | \$ 33,924,156<br>30,945,643<br>23,809,463<br>13,538,172<br>8,541,307<br>7,031,324<br>6,943,078<br>5,656,493<br>3,128,499 | - 8%<br>+13%<br>+11%<br>-16%<br>- 9%<br>+28%<br>+21%<br>-53%<br>-39% |
| Total Bureau Requirements                                                                                                                                                                    | \$139,844,482                                                                                                             | \$133,518,135                                                                                                            | - 5%                                                                 |
| Special Appropriations and Other Requirements                                                                                                                                                | \$ 2,606,168                                                                                                              | \$ 3,769,742                                                                                                             | +45%                                                                 |
| General Operating Contingencies                                                                                                                                                              | 9,087,489                                                                                                                 | 9,424,232                                                                                                                | + 4%                                                                 |
| TOTAL REQUIREMENTS                                                                                                                                                                           | \$151,538,139                                                                                                             | \$146,712,109                                                                                                            | - 3%                                                                 |

#### SUMMARY OF GENERAL FUND REQUIREMENTS

| Public Works and Traffic Engineering Police Fire Parks Administrative and Legislative Central Services Agencies Planning and Code Enforcement Other Services Social and Cultural | \$ | 33,924,156<br>30,945,643<br>23,809,463<br>13,538,172<br>8,541,307<br>7,031,324<br>6,943,078<br>5,656,493<br>3,128,499 |
|----------------------------------------------------------------------------------------------------------------------------------------------------------------------------------|----|-----------------------------------------------------------------------------------------------------------------------|
|----------------------------------------------------------------------------------------------------------------------------------------------------------------------------------|----|-----------------------------------------------------------------------------------------------------------------------|

Special Appropriations & Other Requirements General Operating Contingencies \$133,518,135 3,769,742 9,424,232

TOTAL \$146,712,109