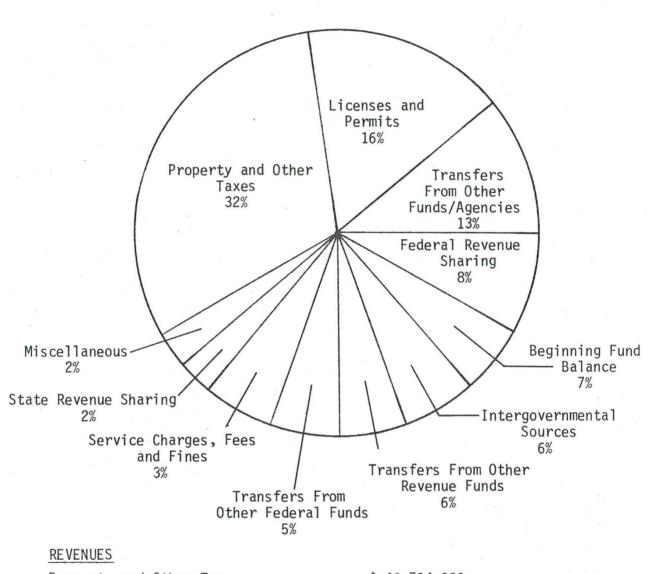

#### GENERAL FUND

|                                                                                                                                                                                              | Approved<br>FY 1980-81                                                                                                    | Approved<br>FY 1981-82                                                                                                   | Percent<br>Change                                                    |
|----------------------------------------------------------------------------------------------------------------------------------------------------------------------------------------------|---------------------------------------------------------------------------------------------------------------------------|--------------------------------------------------------------------------------------------------------------------------|----------------------------------------------------------------------|
| RESOURCES                                                                                                                                                                                    |                                                                                                                           |                                                                                                                          |                                                                      |
| Revenues                                                                                                                                                                                     |                                                                                                                           |                                                                                                                          |                                                                      |
| Property & Other Taxes<br>Licenses & Permits<br>Intergovernmental Sources<br>Service Charges, Fees, Fines<br>Miscellaneous                                                                   | \$ 45,625,350<br>20,673,608<br>8,270,922<br>3,804,426<br>2,956,541                                                        | \$ 46,704,000<br>24,096,800<br>9,248,234<br>4,015,571<br>3,553,500                                                       | + 2%<br>+17%<br>+12%<br>+ 6%<br>+20%                                 |
| Total Revenues                                                                                                                                                                               | \$ 81,330,847                                                                                                             | \$ 87,618,105                                                                                                            | + 7%                                                                 |
| Other Resources                                                                                                                                                                              |                                                                                                                           |                                                                                                                          |                                                                      |
| Transfer From Other Funds/Agencies<br>Federal Revenue Sharing<br>Beginning Fund Balance<br>Transfers From Other Revenue Funds<br>Transfers From Other Federal Funds<br>State Revenue Sharing | \$ 14,886,875<br>11,450,000<br>8,265,400<br>9,131,000<br>23,964,017<br>2,510,000                                          | \$ 18,615,378<br>11,560,000<br>10,087,057<br>8,646,000<br>7,735,569<br>2,450,000                                         | +25%<br>+ 1%<br>+22%<br>- 5%<br>-68%<br>- 2%                         |
| Total Other Resources                                                                                                                                                                        | \$ 70,207,292                                                                                                             | \$ 59,094,004                                                                                                            | -16%                                                                 |
| TOTAL RESOURCES                                                                                                                                                                              | \$151,538,139                                                                                                             | \$146,712,109                                                                                                            | - 3%                                                                 |
| REQUIREMENTS                                                                                                                                                                                 |                                                                                                                           |                                                                                                                          |                                                                      |
| Bureau Requirements                                                                                                                                                                          |                                                                                                                           |                                                                                                                          |                                                                      |
| Public Works and Traffic Engineering Police Fire Parks Administrative and Legislative Central Services Agencies Planning and Code Enforcement Other Services Social and Cultural             | \$ 36,839,440<br>27,496,444<br>21,514,278<br>16,079,860<br>9,415,556<br>5,476,478<br>5,751,635<br>12,137,007<br>5,133,784 | \$ 33,924,156<br>30,945,643<br>23,809,463<br>13,538,172<br>8,541,307<br>7,031,324<br>6,943,078<br>5,656,493<br>3,128,499 | - 8%<br>+13%<br>+11%<br>-16%<br>- 9%<br>+28%<br>+21%<br>-53%<br>-39% |
| Total Bureau Requirements                                                                                                                                                                    | \$139,844,482                                                                                                             | \$133,518,135                                                                                                            | - 5%                                                                 |
| Special Appropriations and Other Requirements                                                                                                                                                | \$ 2,606,168                                                                                                              | \$ 3,769,742                                                                                                             | +45%                                                                 |
| General Operating Contingencies                                                                                                                                                              | 9,087,489                                                                                                                 | 9,424,232                                                                                                                | + 4%                                                                 |
| TOTAL REQUIREMENTS                                                                                                                                                                           | \$151,538,139                                                                                                             | \$146,712,109                                                                                                            | - 3%                                                                 |

#### SUMMARY OF GENERAL FUND RESOURCES

| REVENUES                                                                                                                                                                                      |                                                                    |                                                                                  |
|-----------------------------------------------------------------------------------------------------------------------------------------------------------------------------------------------|--------------------------------------------------------------------|----------------------------------------------------------------------------------|
| Property and Other Taxes Licenses and Permits Intergovernmental Sources Service Charges, Fees and Fines Miscellaneous                                                                         | \$ 46,704,000<br>24,096,800<br>9,248,234<br>4,015,571<br>3,553,500 |                                                                                  |
| OTHER RESOURCES                                                                                                                                                                               |                                                                    | \$ 87,618,105                                                                    |
| Transfers From Other Funds/Agencies<br>Federal Revenue Sharing<br>Beginning Fund Balance<br>Transfers From Other Revenue Funds<br>Transfers From Other Federal Funds<br>State Revenue Sharing |                                                                    | \$ 18,615,378<br>11,560,000<br>10,087,057<br>8,646,000<br>7,735,569<br>2,450,000 |
|                                                                                                                                                                                               | TOTAL                                                              | \$146,712,109                                                                    |