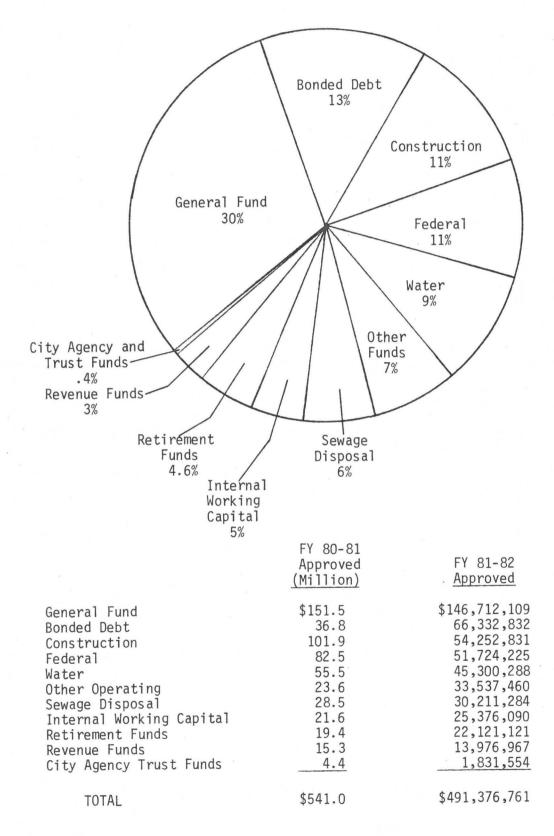

#### FY 1981-82 BUDGET SYNOPSIS

The pie chart on the previous page shows the distribution of the City's business among the funds for FY 81-82.

The City's operations are summarized in 64 funds, which fall into eight basic categories:

- Operating Funds -- The General Fund is the largest operating fund and includes money for Police, Fire, Parks, and most Public Works' activities. Other operating funds also receive revenues and expenditures earmarked for specific activities. Examples of other operating funds are Water, Sewage Disposal, Golf and Street Lighting.
- Revenue Funds -- These funds receive revenues from specific sources which can be used only for specific purposes. These revenues are transferred to an operating fund to be expended.
- Bonded Debt -- These funds receive and expend money to pay off principal and interest on debts contracted by the City issuing bonds and notes for capital projects.
- Construction Funds -- These funds pay for construction of the sewage treatment plant, the construction of water improvement projects, construction of tennis facilities, and construction of the Bull Run Hydroelectric Project.
- <u>Federal</u> -- This category includes resources from the Federal government such as Revenue Sharing, CETA, Housing and Community Development, and grants-in-aid.
- Retirement Funds -- These are funds for retirement of police and fire personnel. Other employees' retirement is paid through the State.
- o <u>Internal Working Capital</u> -- Bureaus using these internal working capital funds sell central services, such as fleet and printing, to other City and/or County agencies. They operate solely on revenues collected from the agencies using their services.
- City Agency and Trust Funds -- The City, from time to time, creates accounts for specific purposes which receive revenues such as gifts or bequests given to the City. A variety of these small accounts exist.

The budget total for FY 81-82 of \$491,376,761 represents a 9% decline from \$541.0 million in FY 80-81. This reduction was in internal transactions among City funds. The total cash budget, however, increased 2% from \$383.0 million to \$392.3 million. This was due to substantial changes in the following areas: