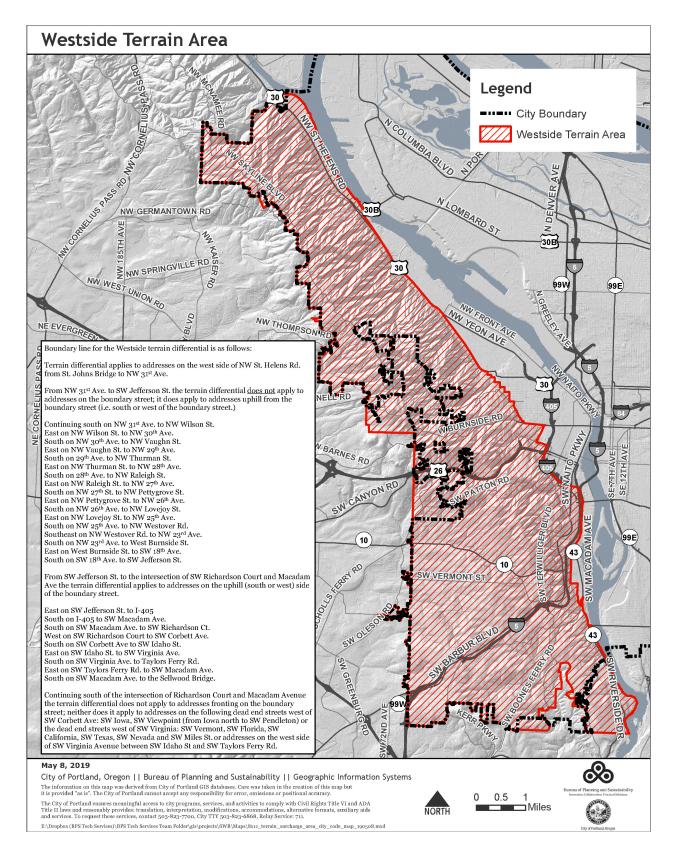

"Non-curb surcharge" is the charge for collection service provided at a location more distant than curbside.

"Terrain differential" is applicable to services within the territory designated on Figure 6-1.

# Figure 6-1 Terrain Differential Area Map

Figure 6 – Page 5