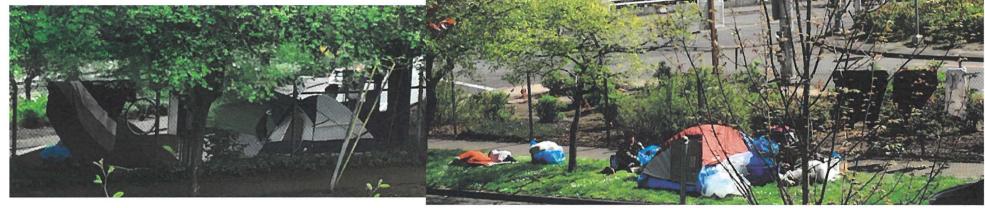

The recent addition of a portable "comfort station" has made the problem much worse, as more and more campers are now attracted to the stretch of SW Montgomery where the porta-potties were placed. It is not safe, or actually even possible, to walk on the sidewalk between PSU and SW 14th Ave. It is blocked by tents and debris. The area has become dangerous for motorists as well. On a daily/nightly basis, campers pace in the street, often swinging large sticks in a threatening manner, yelling at cars and pedestrians, and fighting with each other. Our daughters, a junior and Lincoln and an 8<sup>th</sup> grader at West Sylvan, cannot walk alone after numerous incidents of harassment and intimidation.

The Montgomery St. "comfort station" and the vast encampment it has attracted (sandwiched between a residential neighborhood and a preschool!!) needs to be removed immediately, and the no-camping law must be enforced.

## Another camp exploded. 12th Ave exit near PSU

Photo

Day 7 comfort station

Day 1 Comfort Station

MOW NEWS STOLY - MALCH 2019 SW Heighbors trustrated plant roses to deter camping

CASE NUMBER GO 42 2017-250146