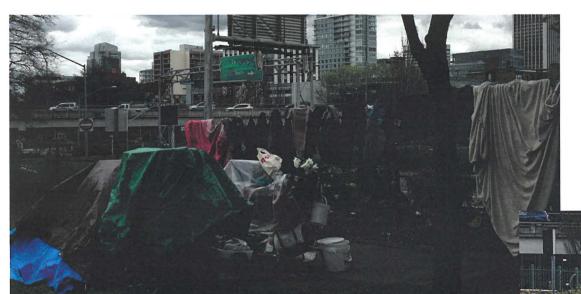

The recent addition of a portable "comfort station" has made the problem much worse, as more and more campers are now attracted to the stretch of SW Montgomery where the porta-potties were placed. It is not safe, or actually even possible, to walk on the sidewalk between PSU and SW 14th Ave. It is blocked by tents and debris. The area has become dangerous for motorists as well. On a daily/nightly basis, campers pace in the street, often swinging large sticks in a threatening manner, yelling at cars and pedestrians, and fighting with each other. Our daughters, a junior and Lincoln and an 8<sup>th</sup> grader at West Sylvan, cannot walk alone after numerous incidents of harassment and intimidation.

The Montgomery St. "comfort station" and the vast encampment it has attracted (sandwiched between a residential neighborhood and a preschool!!) needs to be removed immediately, and the no-camping law must be enforced.