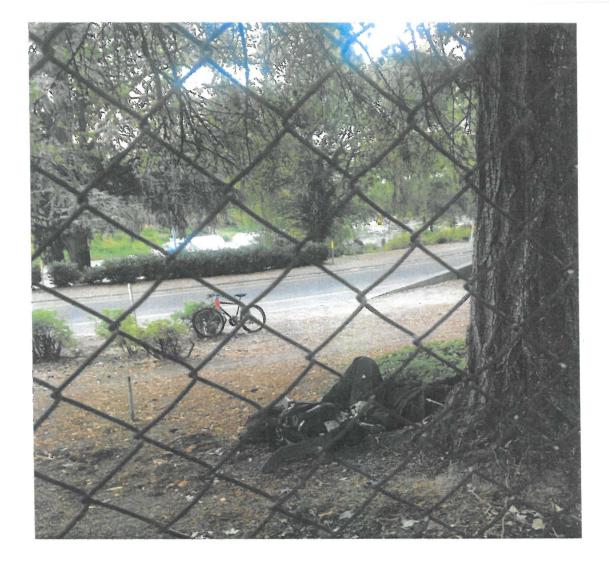

-Mark Willard

My
experience
In Goose
Hollow- SW
Hills Gander
Ridge by
(PSU)

Tiffany Hammer

April 18th 2019

14th and Montgomery with an encampment

Where we are Located-

If the encampment Grows to large It becomes Hard For our Neighborhood And SW Hills To access PSU Farmers market And Downtown. A trapping Feeling on SW Montgomery The main road Taken by many.