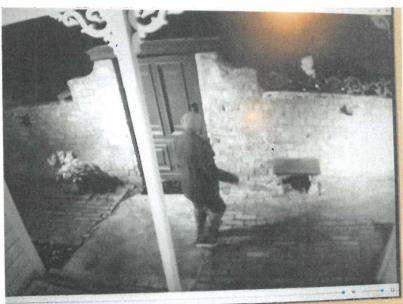

Wheeler declined repeated interview requests for this story. His chief of staff, Michael Cox, would not say whether the newsroom's findings were concerning or surprising

Surveillance of illegal camper jumping wall not leaving until police remove trespasser, same guy put on street snuck into my other neighbors home after. Repeat petty crime same nite. Same house had a brick thrown through window.

Blocked sidewalks, used needles and batteries for meth making scattered everywhere. Known criminals selling drugs in tent upper picture.

This illegal camper came over to dig in my trash then set them on fire. Scared tenants called police. Camper is saying combative language when asked to leave property. Other pic of guy who rode his bike over. Got high stuck his needle in tree to save for later.