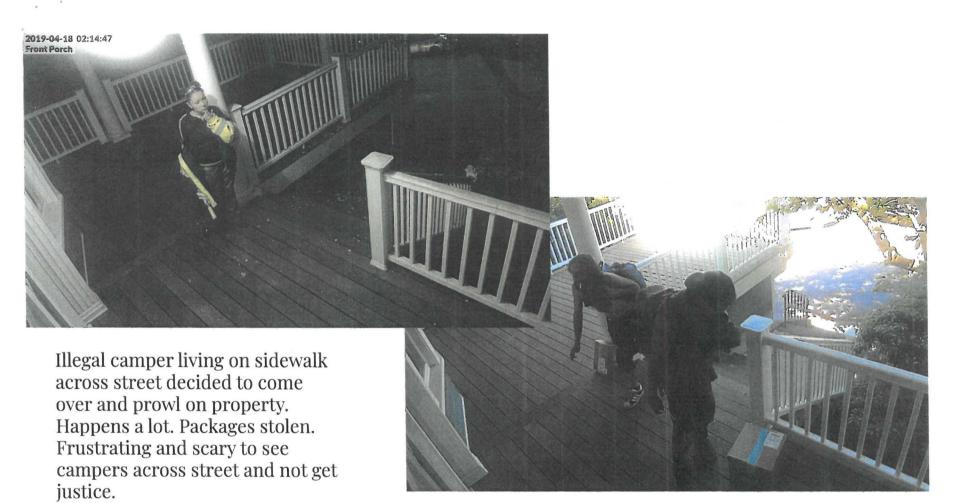

- 1. Burglary (see police case #2017-001166) Home invasion with theft and damage totaling roughly \$50K. Our daughters were terrified, unable to sleep in their own bed for several months.
- 2. Trespassing/Vandalism Our video cameras have recorded trespassers from the encampments too many times to count. The footage includes use of electrical outlets and water, scattering rummaged garbage, taking packages from the porch, looking into windows, and seeming to search for break-in options. When we had a porta-potty in our driveway for 8 months during construction, it was used frequently by campers who often left needles and other debris behind. They also vandalized it repeatedly, defeating attempts on our part to lock it, by burning the plastic around the latch.