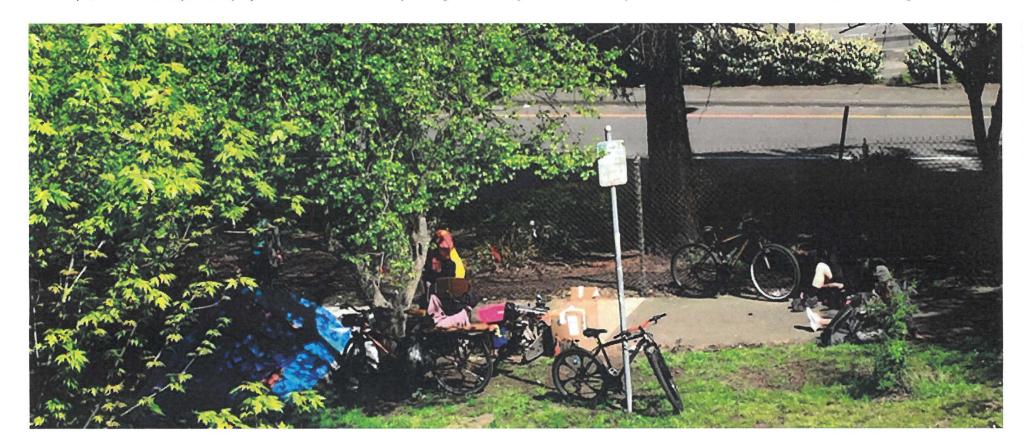

The recent addition of a portable "comfort station" has made the problem much worse, as more and more campers are now attracted to the stretch of SW Montgomery where the porta-potties were placed. It is not safe, or actually even possible, to walk on the sidewalk between PSU and SW 14th Ave. It is blocked by tents and debris. The area has become dangerous for motorists as well. On a daily/nightly basis, campers pace in the street, often swinging large sticks in a threatening manner, yelling at cars and pedestrians, and fighting with each other. Our daughters, a junior and Lincoln and an 8<sup>th</sup> grader at West Sylvan, cannot walk alone after numerous incidents of harassment and intimidation.

Blocked sidewalks, used needles and batteries for meth making scattered everywhere. Known criminals selling drugs in tent upper picture.

This illegal camper came over to dig in my trash then set them on fire. Scared tenants called police. Camper is saying combative language when asked to leave property. Other pic of guy who rode his bike over. Got high stuck his needle in tree to save for later.