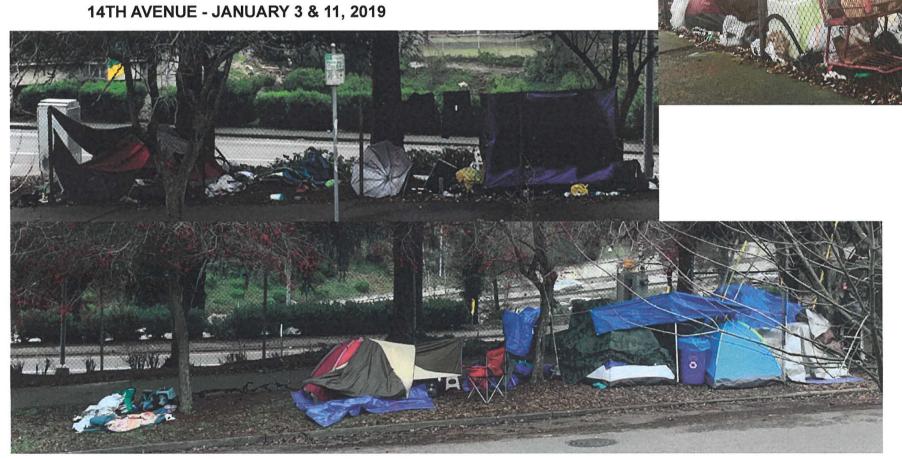

The recent addition of a portable "comfort station" has made the problem much worse, as more and more campers are now attracted to the stretch of SW Montgomery where the porta-potties were placed. It is not safe, or actually even possible, to walk on the sidewalk between PSU and SW 14th Ave. It is blocked by tents and debris. The area has become dangerous for motorists as well. On a daily/nightly basis, campers pace in the street, often swinging large sticks in a threatening manner, yelling at cars and pedestrians, and fighting with each other. Our daughters, a junior and Lincoln and an 8<sup>th</sup> grader at West Sylvan, cannot walk alone after numerous incidents of harassment and intimidation.

The Montgomery St. "comfort station" and the vast encampment it has attracted (sandwiched between a residential neighborhood and a preschool!!) needs to be removed immediately, and the no-camping law must be enforced.