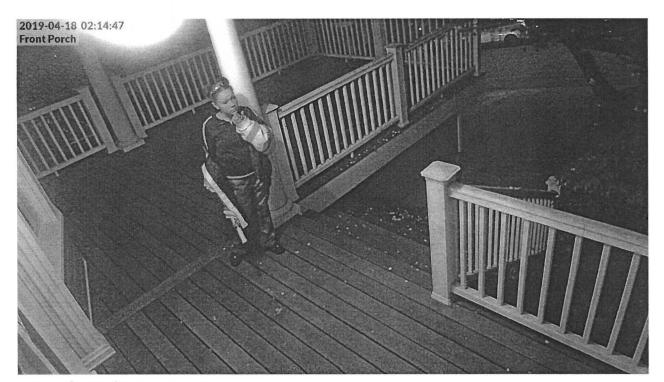

Wheeler declined repeated interview requests for this story. His chief of staff, Michael Cox, would not say whether the newsroom's findings were concerning or surprising

Surveillance of illegal camper jumping wall not leaving until police remove trespasser, same guy put on street snuck into my other neighbors home after. Repeat petty crime same nite. Same house had a brick thrown through window.

Blocked sidewalks, used needles and batteries for meth making scattered everywhere. Known criminals selling drugs in tent upper picture.

This illegal camper came over to dig in my trash then set them on fire. Scared tenants called police. Camper is saying combative language when asked to leave property. Other pic of guy who rode his bike over. Got high stuck his needle in tree to save for later.