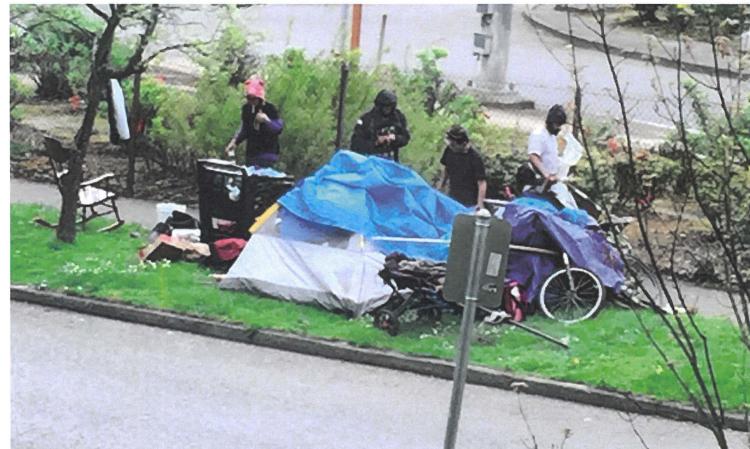

Wheeler declined repeated interview requests for this story. His chief of staff, Michael Cox, would not say whether the newsroom's findings were concerning or surprising

Surveillance of illegal camper jumping wall not leaving until police remove trespasser, same guy put on street snuck into my other neighbors home after. Repeat petty crime same nite. Same house had a brick thrown through window.

Blocked sidewalks, used needles and batteries for meth making scattered everywhere. Known criminals selling drugs in tent upper picture.

This illegal camper came over to dig in my trash then set them on fire. Scared tenants called police. Camper is saying combative language when asked to leave property. Other pic of guy who rode his bike over. Got high stuck his needle in tree to save for later.

### Parking along ODOT encampment Last String of car break ins April 2019