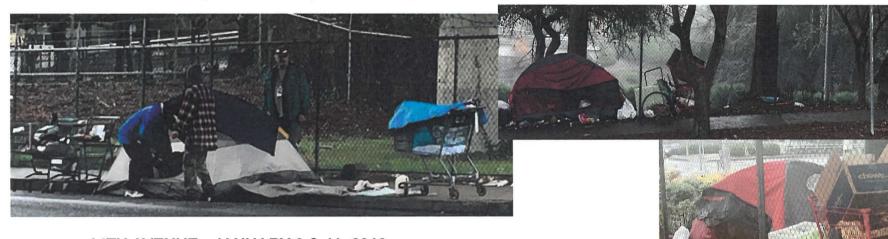

The recent addition of a portable "comfort station" has made the problem much worse, as more and more campers are now attracted to the stretch of SW Montgomery where the porta-potties were placed. It is not safe, or actually even possible, to walk on the sidewalk between PSU and SW 14th Ave. It is blocked by tents and debris. The area has become dangerous for motorists as well. On a daily/nightly basis, campers pace in the street, often swinging large sticks in a threatening manner, yelling at cars and pedestrians, and fighting with each other. Our daughters, a junior and Lincoln and an 8<sup>th</sup> grader at West Sylvan, cannot walk alone after numerous incidents of harassment and intimidation.

The Montgomery St. "comfort station" and the vast encampment it has attracted (sandwiched between a residential neighborhood and a preschool!!) needs to be removed immediately, and the no-camping law must be enforced.