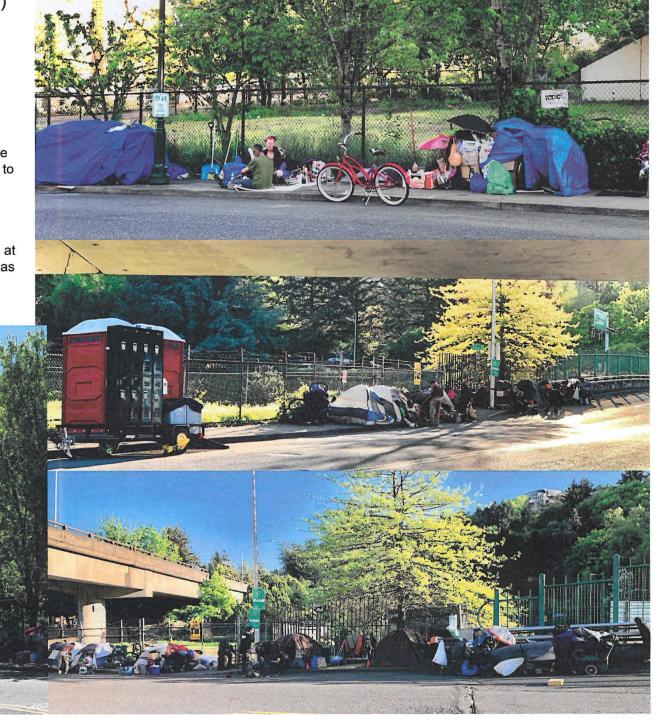

The recent addition of a portable "comfort station" has made the problem much worse, as more and more campers are now attracted to the stretch of SW Montgomery where the porta-potties were placed. It is not safe, or actually even possible, to walk on the sidewalk between PSU and SW 14th Ave. It is blocked by tents and debris. The area has become dangerous for motorists as well. On a daily/nightly basis, campers pace in the street, often swinging large sticks in a threatening manner, yelling at cars and pedestrians, and fighting with each other. Our daughters, a junior and Lincoln and an 8<sup>th</sup> grader at West Sylvan, cannot walk alone after numerous incidents of harassment and intimidation.

Aside from the occasional clean up crew and now the trailer with needle deposit and port-a-potty (comfort station?) on Montgomery and 14th, we have not seen any attempts to address this disgusting, frightening, and occasionally dangerous problem.

## Another camp exploded. 12th Ave exit near PSU

Photo

Day 7 comfort station

Day 1 Comfort Station

MOW NEWS STOLY - MALCH 2019 SW Heighbors trustrated plant roses to deter camping

CASE NUMBER GO 42 2017-250146