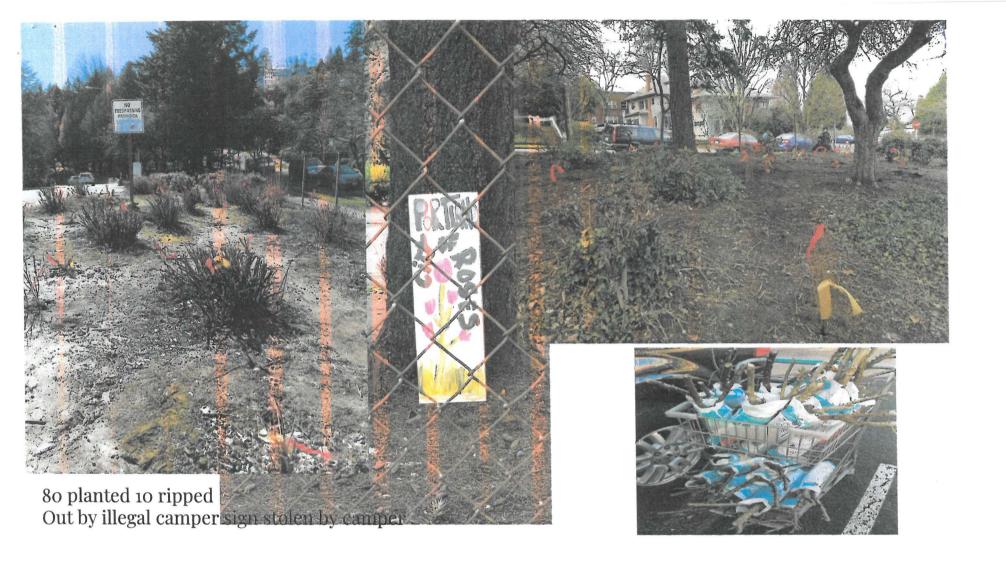

## Another camp exploded. 12th Ave exit near PSU

Photo

Day 7 comfort station

Day 1 Comfort Station

MOW NEWS STOLY - MALCH 2019 SW Heighbors trustrated plant roses to deter camping

CASE NUMBER GO 42 2017-250146