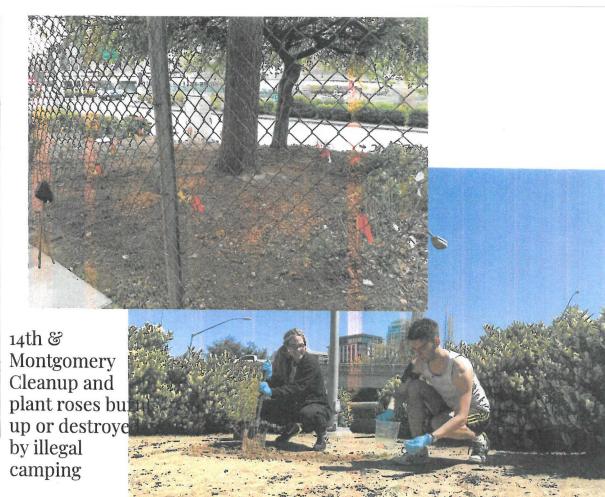

## Another camp exploded. 12th Ave exit near PSU

Photo

Day 7 comfort station

Day 1 Comfort Station

MOW NEWS STOLY - MALCH 2019 SW Heighbors trustrated plant roses to deter camping

CASE NUMBER GO 42 2017-250146