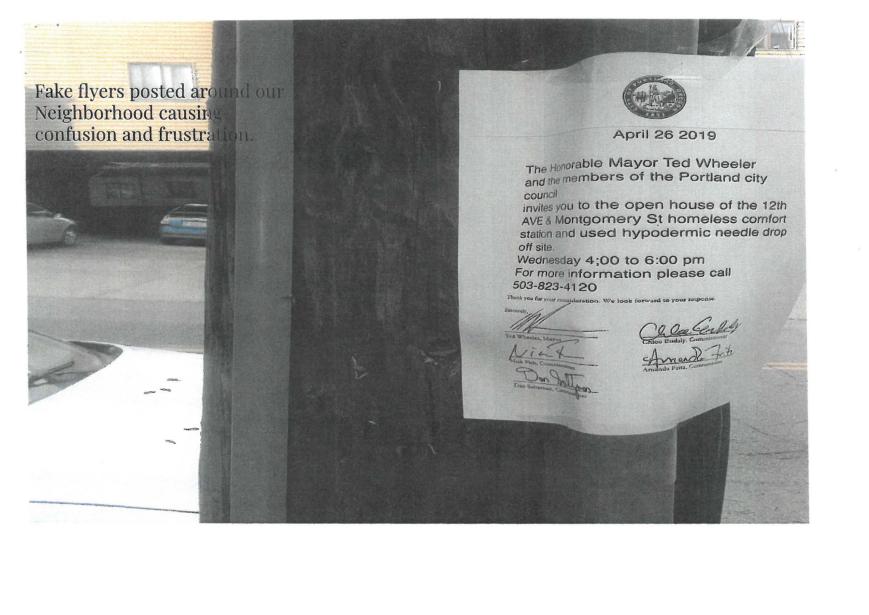

## Another camp exploded. 12th Ave exit near PSU

Photo

Day 7 comfort station

Day 1 Comfort Station

MOW NEWS STOLY - MALCH 2019 SW Heighbors trustrated plant roses to deter camping

CASE NUMBER GO 42 2017-250146