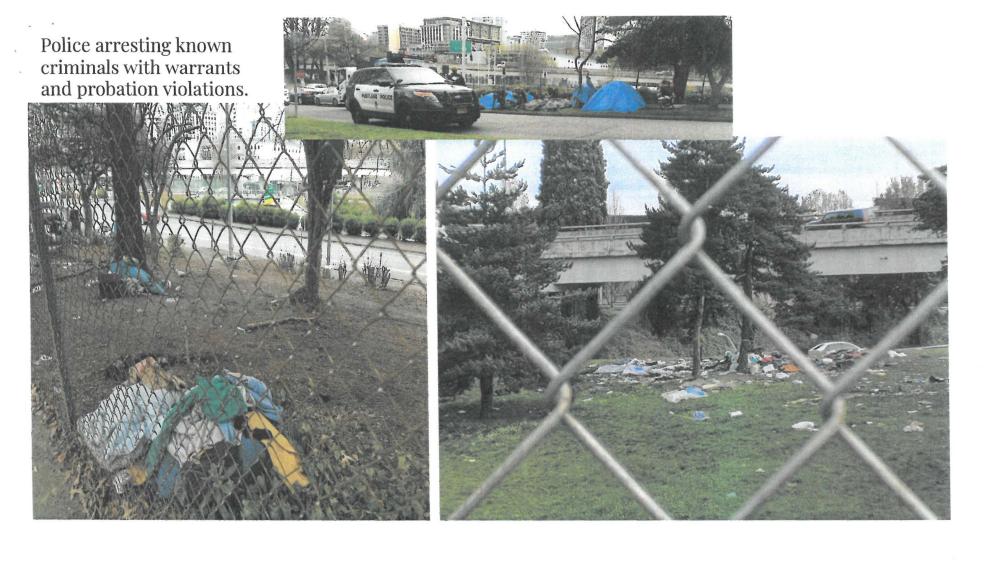

# Portland homeless accounted for majority of police arrests in 2017, analysis finds

Posted Jun 27, 2018

Portland Mayor Ted Wheeler and Police Chief Danielle Outlaw have both said that being homeless is not a crime. But last year, one in every two arrests made by the Portland Police Bureau was of a homeless person, an analysis by The Oregonian/OregonLive has found. (Stephanie Yao Long/Staft)

By The Oregonian/OregonLive

BY REBECCA WOOLINGTON AND MELISSA LEWIS

Last year, Portland officers arrested Brian Lankford seven times. In the past decade, they've arrested the 49-year old 219 times. (Rebecca Woolington/Staff)