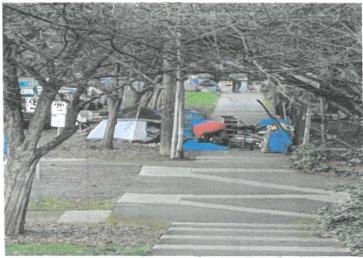

Blocked sidewalks, used needles and batteries for meth making scattered everywhere. Known criminals selling drugs in tent upper picture.

This illegal camper came over to dig in my trash then set them on fire. Scared tenants called police. Camper is saying combative language when asked to leave property. Other pic of guy who rode his bike over. Got high stuck his needle in tree to save for later.

## Another camp exploded. 12th Ave exit near PSU

Photo

Day 7 comfort station

Day 1 Comfort Station

MOW NEWS STOLY - MALCH 2019 SW Heighbors trustrated plant roses to deter camping

CASE NUMBER GO 42 2017-250146