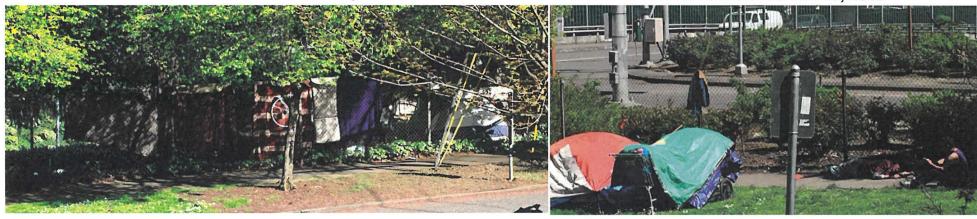

The recent addition of a portable "comfort station" has made the problem much worse, as more and more campers are now attracted to the stretch of SW Montgomery where the porta-potties were placed. It is not safe, or actually even possible, to walk on the sidewalk between PSU and SW 14th Ave. It is blocked by tents and debris. The area has become dangerous for motorists as well. On a daily/nightly basis, campers pace in the street, often swinging large sticks in a threatening manner, yelling at cars and pedestrians, and fighting with each other. Our daughters, a junior and Lincoln and an 8<sup>th</sup> grader at West Sylvan, cannot walk alone after numerous incidents of harassment and intimidation.

The Montgomery St. "comfort station" and the vast encampment it has attracted (sandwiched between a residential neighborhood and a preschool!!) needs to be removed immediately, and the no-camping law must be enforced.

Aside from the occasional clean up crew and now the trailer with needle deposit and port-a-potty (comfort station?) on Montgomery and 14th, we have not seen any attempts to address this disgusting, frightening, and occasionally dangerous problem.

## Another camp exploded. 12th Ave exit near PSU

Photo

Day 7 comfort station

Day 1 Comfort Station

MOW NEWS STOLY - MALCH 2019 SW Heighbors trustrated plant roses to deter camping

CASE NUMBER GO 42 2017-250146