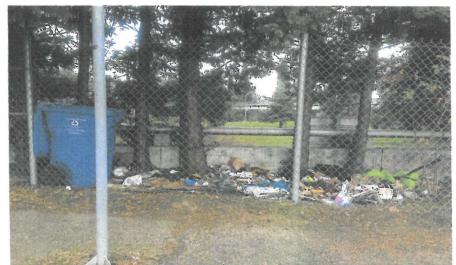

Blocked sidewalks, used needles and batteries for meth making scattered everywhere. Known criminals selling drugs in tent upper picture.

This illegal camper came over to dig in my trash then set them on fire. Scared tenants called police. Camper is saying combative language when asked to leave property. Other pic of guy who rode his bike over. Got high stuck his needle in tree to save for later.