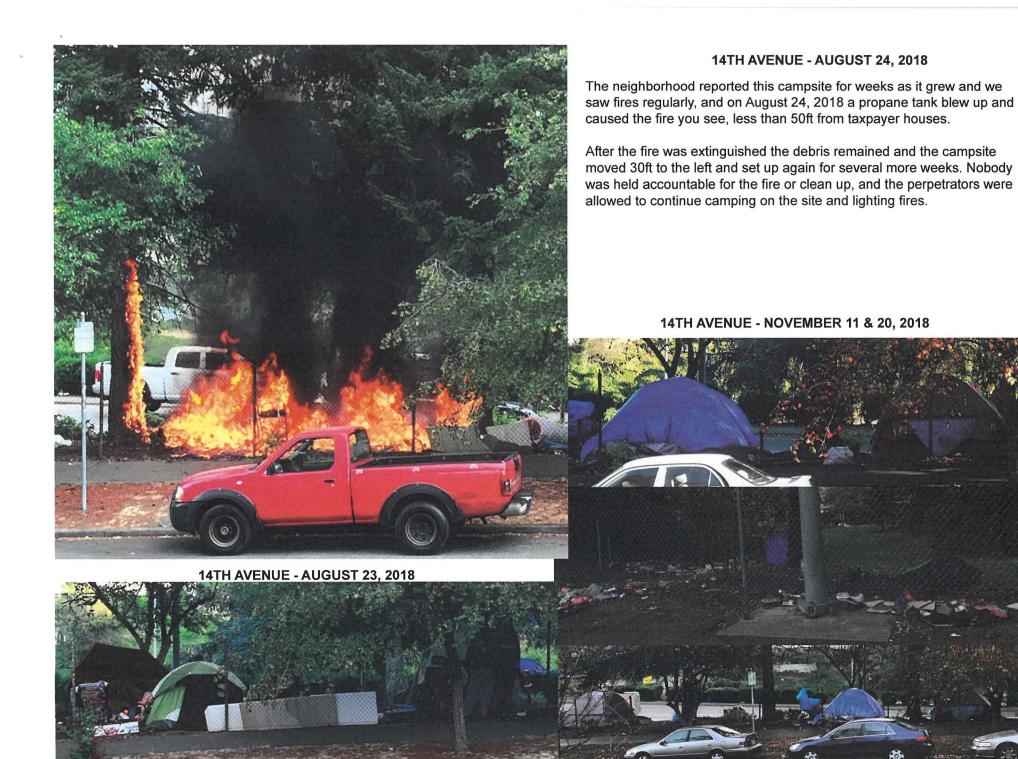

Blocked sidewalks, used needles and batteries for meth making scattered everywhere. Known criminals selling drugs in tent upper picture.

This illegal camper came over to dig in my trash then set them on fire. Scared tenants called police. Camper is saying combative language when asked to leave property. Other pic of guy who rode his bike over. Got high stuck his needle in tree to save for later.