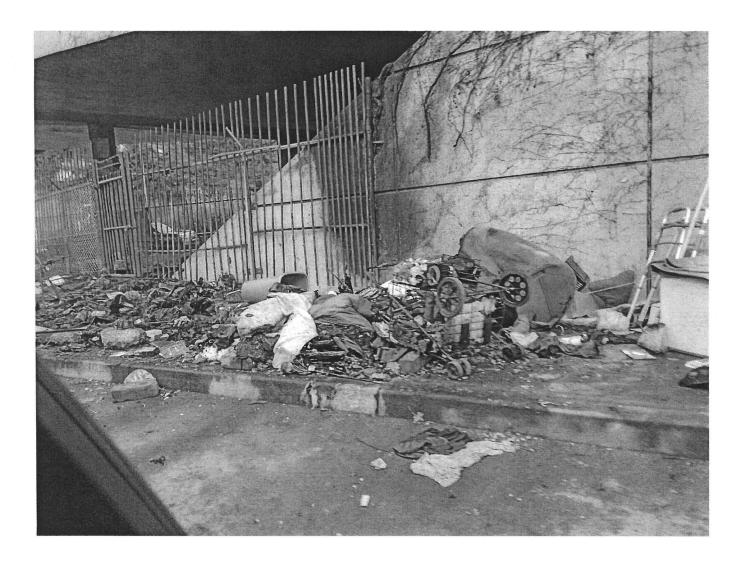

Blocked sidewalks, used needles and batteries for meth making scattered everywhere. Known criminals selling drugs in tent upper picture.

This illegal camper came over to dig in my trash then set them on fire. Scared tenants called police. Camper is saying combative language when asked to leave property. Other pic of guy who rode his bike over. Got high stuck his needle in tree to save for later.

### Parking along ODOT encampment Last String of car break ins April 2019