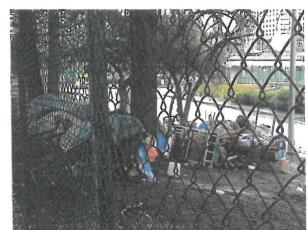

Blocked sidewalks, used needles and batteries for meth making scattered everywhere. Known criminals selling drugs in tent upper picture.

This illegal camper came over to dig in my trash then set them on fire. Scared tenants called police. Camper is saying combative language when asked to leave property. Other pic of guy who rode his bike over. Got high stuck his needle in tree to save for later.