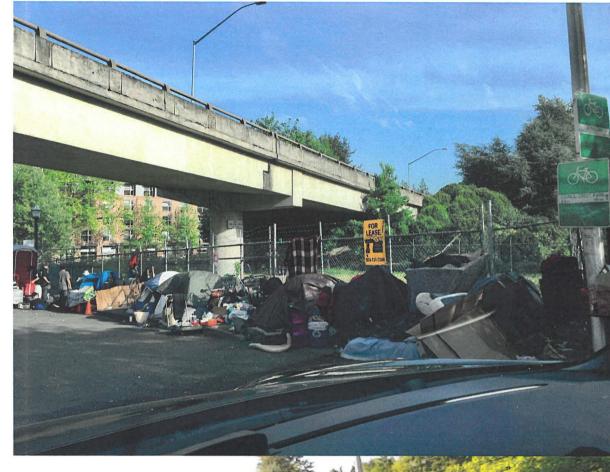

Blocked sidewalks, used needles and batteries for meth making scattered everywhere. Known criminals selling drugs in tent upper picture.

This illegal camper came over to dig in my trash then set them on fire. Scared tenants called police. Camper is saying combative language when asked to leave property. Other pic of guy who rode his bike over. Got high stuck his needle in tree to save for later.

### Parking along ODOT encampment Last String of car break ins April 2019