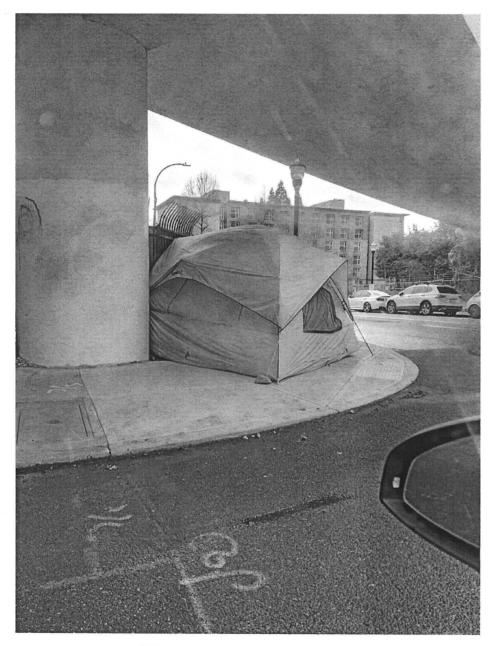

The recent addition of a portable "comfort station" has made the problem much worse, as more and more campers are now attracted to the stretch of SW Montgomery where the porta-potties were placed. It is not safe, or actually even possible, to walk on the sidewalk between PSU and SW 14th Ave. It is blocked by tents and debris. The area has become dangerous for motorists as well. On a daily/nightly basis, campers pace in the street, often swinging large sticks in a threatening manner, yelling at cars and pedestrians, and fighting with each other. Our daughters, a junior and Lincoln and an 8<sup>th</sup> grader at West Sylvan, cannot walk alone after numerous incidents of harassment and intimidation.

The Montgomery St. "comfort station" and the vast encampment it has attracted (sandwiched between a residential neighborhood and a preschool!!) needs to be removed immediately, and the no-camping law must be enforced.