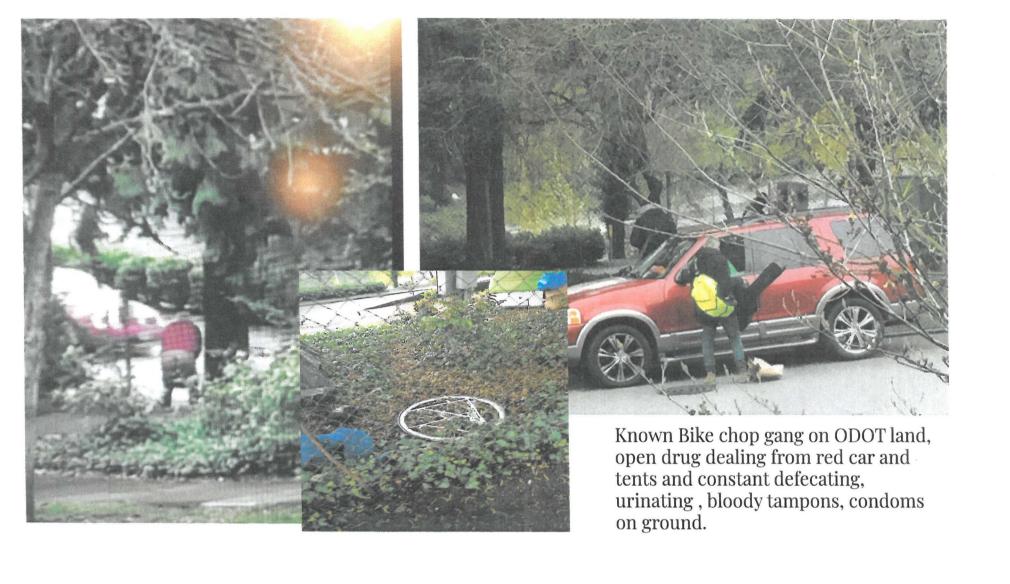

Blocked sidewalks, used needles and batteries for meth making scattered everywhere. Known criminals selling drugs in tent upper picture.

This illegal camper came over to dig in my trash then set them on fire. Scared tenants called police. Camper is saying combative language when asked to leave property. Other pic of guy who rode his bike over. Got high stuck his needle in tree to save for later.