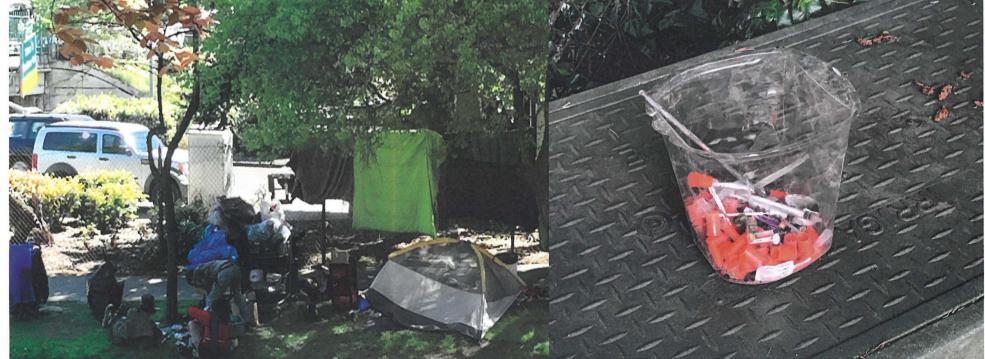

Hello,

I am writing as a concerned resident of Goose Hollow. I live near SW 18th and Mill St. Terrace with my Girlfriend, a 13-year-old, and a 10-year-old.

My Girlfriend and I are PSU students and we walk to school just about every day on the footpath that runs along Hwy 26 East. Over the last eleven months, we have seen two large destructive fires that have been dangerously close to homes resulting from illegal camping. Illegal drug use and paraphernalia, including needles, are a commonplace sight in our neighborhood as well as all manner of garbage/dirty clothing.

Blocked sidewalks, used needles and batteries for meth making scattered everywhere. Known criminals selling drugs in tent upper picture.

This illegal camper came over to dig in my trash then set them on fire. Scared tenants called police. Camper is saying combative language when asked to leave property. Other pic of guy who rode his bike over. Got high stuck his needle in tree to save for later.