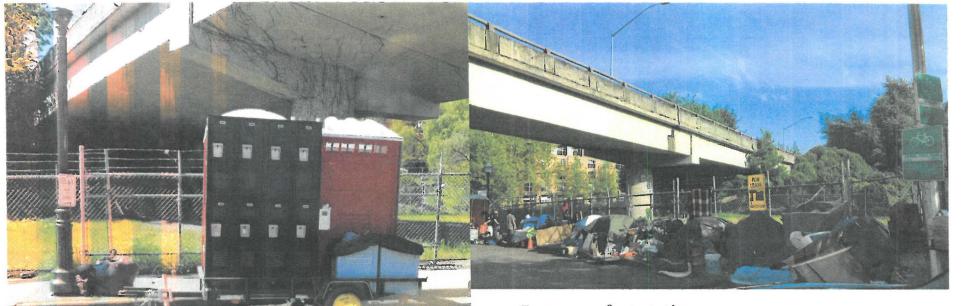

Aside from the occasional clean up crew and now the trailer with needle deposit and port-a-potty (comfort station?) on Montgomery and 14th, we have not seen any attempts to address this disgusting, frightening, and occasionally dangerous problem.

## Another camp exploded. 12th Ave exit near PSU

Photo

Day 7 comfort station

Day 1 Comfort Station

MOW NEWS STOLY - MALCH 2019 SW Heighbors trustrated plant roses to deter camping

CASE NUMBER GO 42 2017-250146