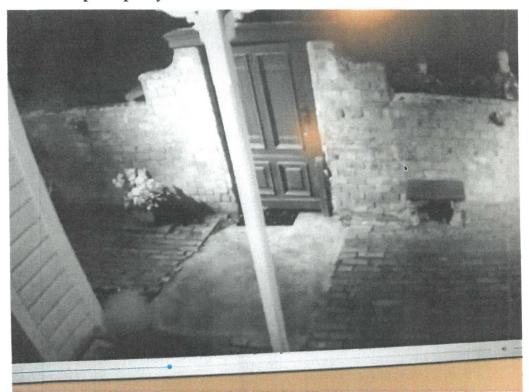

Wheeler declined repeated interview requests for this story. His chief of staff, Michael Cox, would not say whether the newsroom's findings were concerning or surprising

Surveillance of illegal camper jumping wall not leaving until police remove trespasser, same guy put on street snuck into my other neighbors home after. Repeat petty crime same nite. Same house had a brick thrown through window.

Blocked sidewalks, used needles and batteries for meth making scattered everywhere. Known criminals selling drugs in tent upper picture.

This illegal camper came over to dig in my trash then set them on fire. Scared tenants called police. Camper is saying combative language when asked to leave property. Other pic of guy who rode his bike over. Got high stuck his needle in tree to save for later.