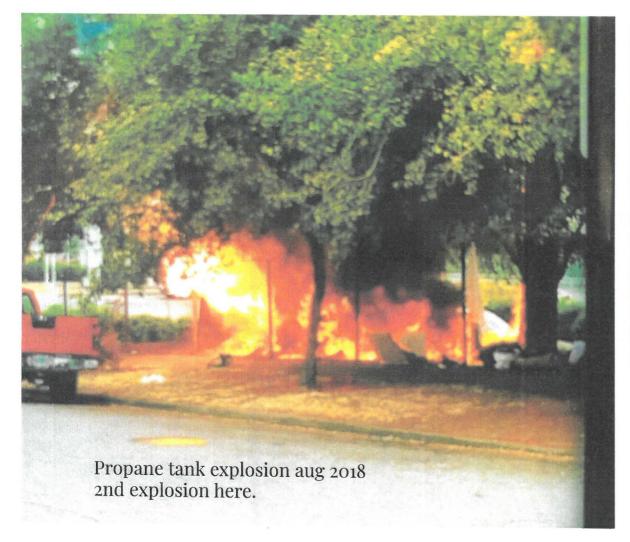

## Another camp exploded. 12th Ave exit near PSU

Photo

Day 7 comfort station

Day 1 Comfort Station

MOW NEWS STOLY - MALCH 2019 SW Heighbors trustrated plant roses to deter camping

CASE NUMBER GO 42 2017-250146