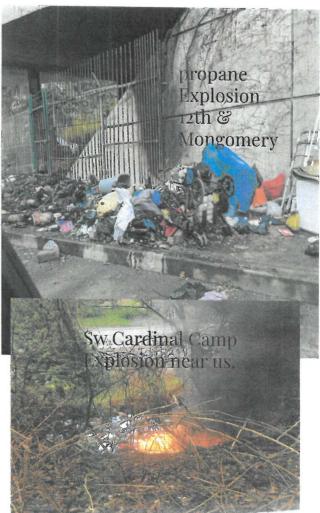

## Another camp exploded. 12th Ave exit near PSU

Photo

Day 7 comfort station

Day 1 Comfort Station

MOW NEWS STOLY - MALCH 2019 SW Heighbors trustrated plant roses to deter camping

CASE NUMBER GO 42 2017-250146