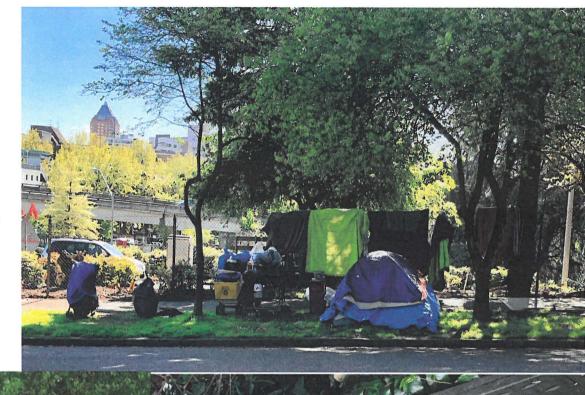

-Mark Willard

My
experience
In Goose
Hollow- SW
Hills Gander
Ridge by
(PSU)

Tiffany Hammer

April 18th 2019

14th and Montgomery with an encampment

Where we are Located-

If the encampment Grows to large It becomes Hard For our Neighborhood And SW Hills To access PSU Farmers market And Downtown. A trapping Feeling on SW Montgomery The main road Taken by many.