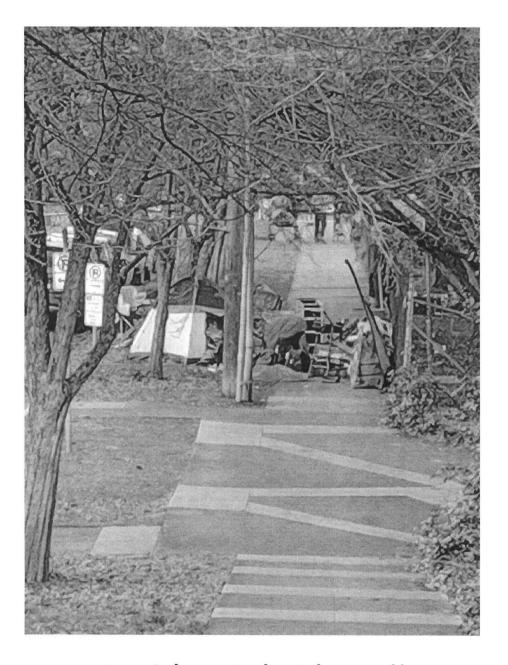

The recent addition of a portable "comfort station" has made the problem much worse, as more and more campers are now attracted to the stretch of SW Montgomery where the porta-potties were placed. It is not safe, or actually even possible, to walk on the sidewalk between PSU and SW 14th Ave. It is blocked by tents and debris. The area has become dangerous for motorists as well. On a daily/nightly basis, campers pace in the street, often swinging large sticks in a threatening manner, yelling at cars and pedestrians, and fighting with each other. Our daughters, a junior and Lincoln and an 8<sup>th</sup> grader at West Sylvan, cannot walk alone after numerous incidents of harassment and intimidation.

The Montgomery St. "comfort station" and the vast encampment it has attracted (sandwiched between a residential neighborhood and a preschool!!) needs to be removed immediately, and the no-camping law must be enforced.

-Mark Willard

My
experience
In Goose
Hollow- SW
Hills Gander
Ridge by
(PSU)

Tiffany Hammer

April 18th 2019

14th and Montgomery with an encampment

Where we are Located-

If the encampment Grows to large It becomes Hard For our Neighborhood And SW Hills To access PSU Farmers market And Downtown. A trapping Feeling on SW Montgomery The main road Taken by many.