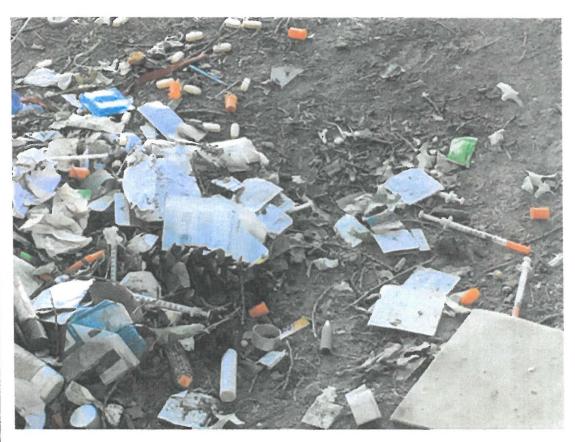

Blocked sidewalks, used needles and batteries for meth making scattered everywhere. Known criminals selling drugs in tent upper picture.

This illegal camper came over to dig in my trash then set them on fire. Scared tenants called police. Camper is saying combative language when asked to leave property. Other pic of guy who rode his bike over. Got high stuck his needle in tree to save for later.