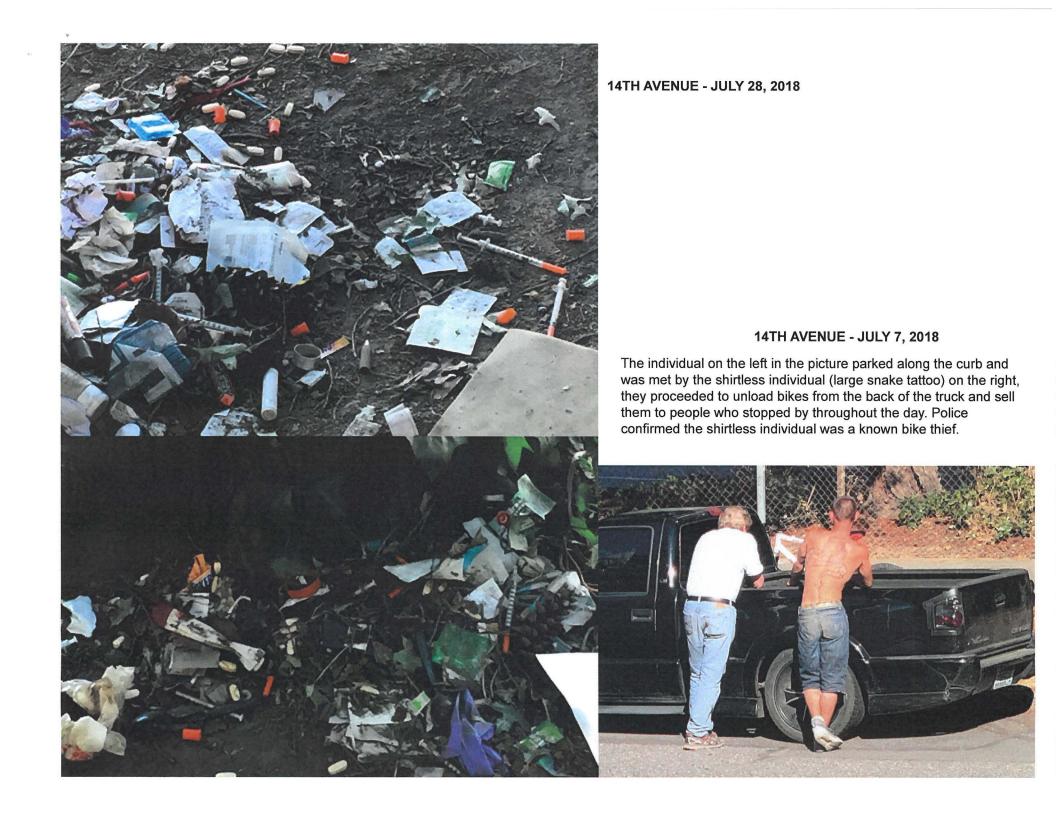

Blocked sidewalks, used needles and batteries for meth making scattered everywhere. Known criminals selling drugs in tent upper picture.

This illegal camper came over to dig in my trash then set them on fire. Scared tenants called police. Camper is saying combative language when asked to leave property. Other pic of guy who rode his bike over. Got high stuck his needle in tree to save for later.