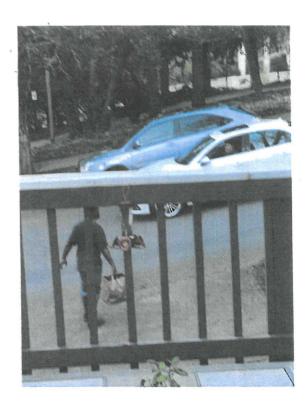

Wheeler declined repeated interview requests for this story. His chief of staff, Michael Cox, would not say whether the newsroom's findings were concerning or surprising

Surveillance of illegal camper jumping wall not leaving until police remove trespasser, same guy put on street snuck into my other neighbors home after. Repeat petty crime same nite. Same house had a brick thrown through window.

### Parking along ODOT encampment Last String of car break ins April 2019