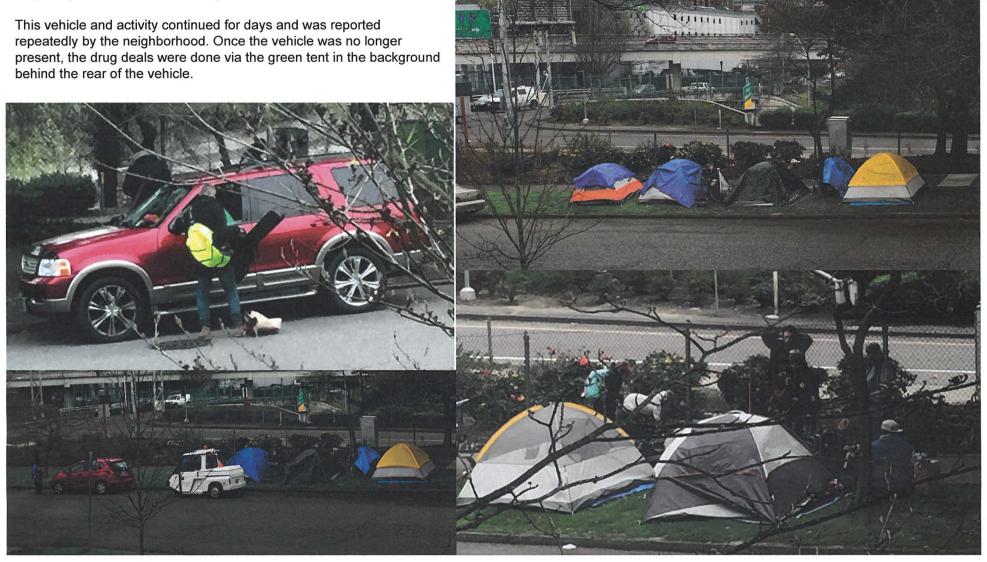

Blocked sidewalks, used needles and batteries for meth making scattered everywhere. Known criminals selling drugs in tent upper picture.

This illegal camper came over to dig in my trash then set them on fire. Scared tenants called police. Camper is saying combative language when asked to leave property. Other pic of guy who rode his bike over. Got high stuck his needle in tree to save for later.

## Another camp exploded. 12th Ave exit near PSU

Photo

Day 7 comfort station

Day 1 Comfort Station

MOW NEWS STOLY - MALCH 2019 SW Heighbors trustrated plant roses to deter camping

CASE NUMBER GO 42 2017-250146