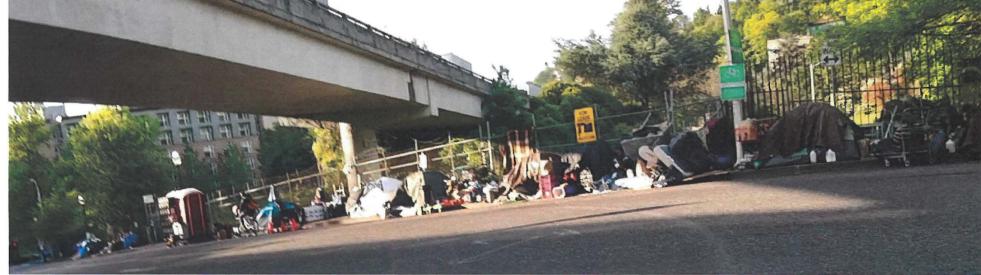

The recent addition of a portable "comfort station" has made the problem much worse, as more and more campers are now attracted to the stretch of SW Montgomery where the porta-potties were placed. It is not safe, or actually even possible, to walk on the sidewalk between PSU and SW 14th Ave. It is blocked by tents and debris. The area has become dangerous for motorists as well. On a daily/nightly basis, campers pace in the street, often swinging large sticks in a threatening manner, yelling at cars and pedestrians, and fighting with each other. Our daughters, a junior and Lincoln and an 8<sup>th</sup> grader at West Sylvan, cannot walk alone after numerous incidents of harassment and intimidation.

The Montgomery St. "comfort station" and the vast encampment it has attracted (sandwiched between a residential neighborhood and a preschool!!) needs to be removed immediately, and the no-camping law must be enforced.

Aside from the occasional clean up crew and now the trailer with needle deposit and port-a-potty (comfort station?) on Montgomery and 14th, we have not seen any attempts to address this disgusting, frightening, and occasionally dangerous problem.