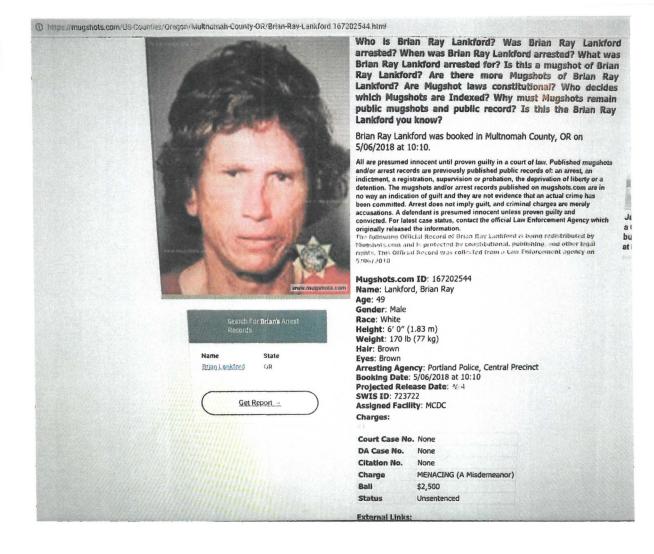

Brian Lankford August 4 2017 entered property with Vanvlack (2 time) and threatened mom and child with 3 foot tree branch and trapped mom and child in car until police came and removed him down the road, He came back 2 hours later in front my home and police called and they cleared out the ODOT encampment

Handcuffs haven't helped Brian Lankford. The 49-year-old has been arrested so many times that he said officers often greet him by name. Last year, police arrested Lankford seven times. In the past decade, they've arrested him 219 times.