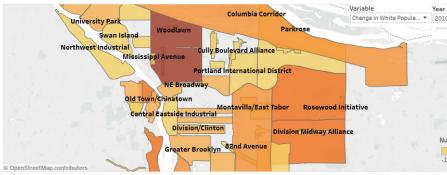

#### Demographics: Number of Residents by Race and Business District, 2010-2017

Median household income and per capita income are expressed in current (2017) dollars. CAGR is compound annual growth rate. Data sources: U.S. Census Bureau, Ce 1; Esri Business Analyst, Demographic and income comparison profile, Esri 2017 forecasts; City of Portland Bureau of Planning and Sustainability, 2017.

|                              | Demographics      |   |           |
|------------------------------|-------------------|---|-----------|
| Variable / Business District |                   |   | Varial    |
| Change in White Population   | Business District | F | Change in |