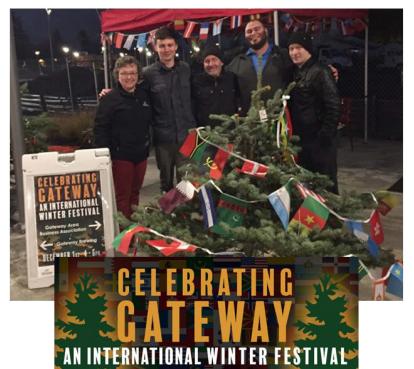

|

TRASTING

TOSTER



## **FOSTER AREa**

- LAUNCHED Foster Forward Holiday Shopping Incentive with viral video
- LAUNCHED Foster Winterfest
  with family-friendly festivities
- EXPANDED Map







## **Gateway Area**

#### Gateway Discovery Park: Home for Events

Cruising Gateway: All Wheels Welcome

 Bike/Electric Car/Scooter/Skateboard Demos & Cruise-In

Celebrating Gateway: International Winter Festival

 Highlighted diverse cultures and unique winter traditions





## **Gateway Area**

- LAUNCHED Professional Photography for district businesses
- ADVOCATED for Infrastructure Investment with Prosper Portland / Gateway Leadership Council
- EXPANDED Gateway Clean-ups removed 550 pounds of trash from Halsey/Weidler Corridor





KAREN MONTEZ, OWNER "Your Gal Friday!"



MAILING ADDRESS: 4207 SE Woodstock Blvd. PMB 575 Portland, OR 97206

mobile: 503.313.1823 karen@kpm-business-services.com www.kpm-business-services.com





- LAUNCHED District Map
- LAUNCHED 'Deck the Paul' holiday fest and celebrated winning Restore Oregon's DeMuro Award for statue restoration
- EXPANDED 'Wooden Nickel' holiday shopping incentive and generated more than \$10,000 in retail sales





- EXPANDED 5th Annual Kenton Garage Sale with 109 sales (82% increase) and generated