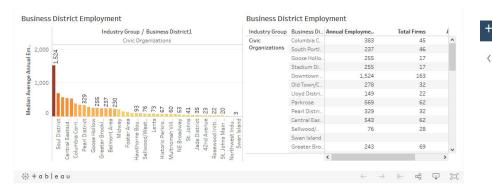

#### Business Mix by Industry Group by Business District, 2002-2016

| Business District | Industry Group            | Annual Employment | Total Firms | Average Pay |
|-------------------|---------------------------|-------------------|-------------|-------------|
| 42nd Avenue       | Total                     | 567               | 63          | \$32,893    |
|                   | Civic Organizations       | 23                | 4           | \$25,705    |
|                   | Education and Medical     | 211               | 10          | \$34,490    |
|                   | Food and Drink            | 134               | 11          | \$19,977    |
|                   | Office-Based              | 38                | 12          | \$39,301    |
|                   | Other                     | 11                | 3           | \$21,143    |
|                   | Personal and Household S  | 21                | 8           | \$18,238    |
|                   | Production, Distribution, | 129               | 15          | \$46,478    |
| 82nd Avenue       | Total                     | 12,900            | 1,831       | \$32,755    |
|                   | Accommodation             | 76                | 12          | \$18,111    |
|                   | Civic Organizations       | 531               | 81          | \$31,261    |
|                   | Education and Medical     | 3,287             | 195         | \$37,607    |
|                   | Food and Drink            | 2,081             | 209         | \$17,539    |
|                   | Office-Based              | 957               | 328         | \$50,232    |
|                   | Other                     | 1,002             | 111         | \$43,081    |
|                   | Other Entertainment       | 271               | 19          | \$14,663    |
|                   | Personal and Household S  | 326               | 268         | \$18,017    |