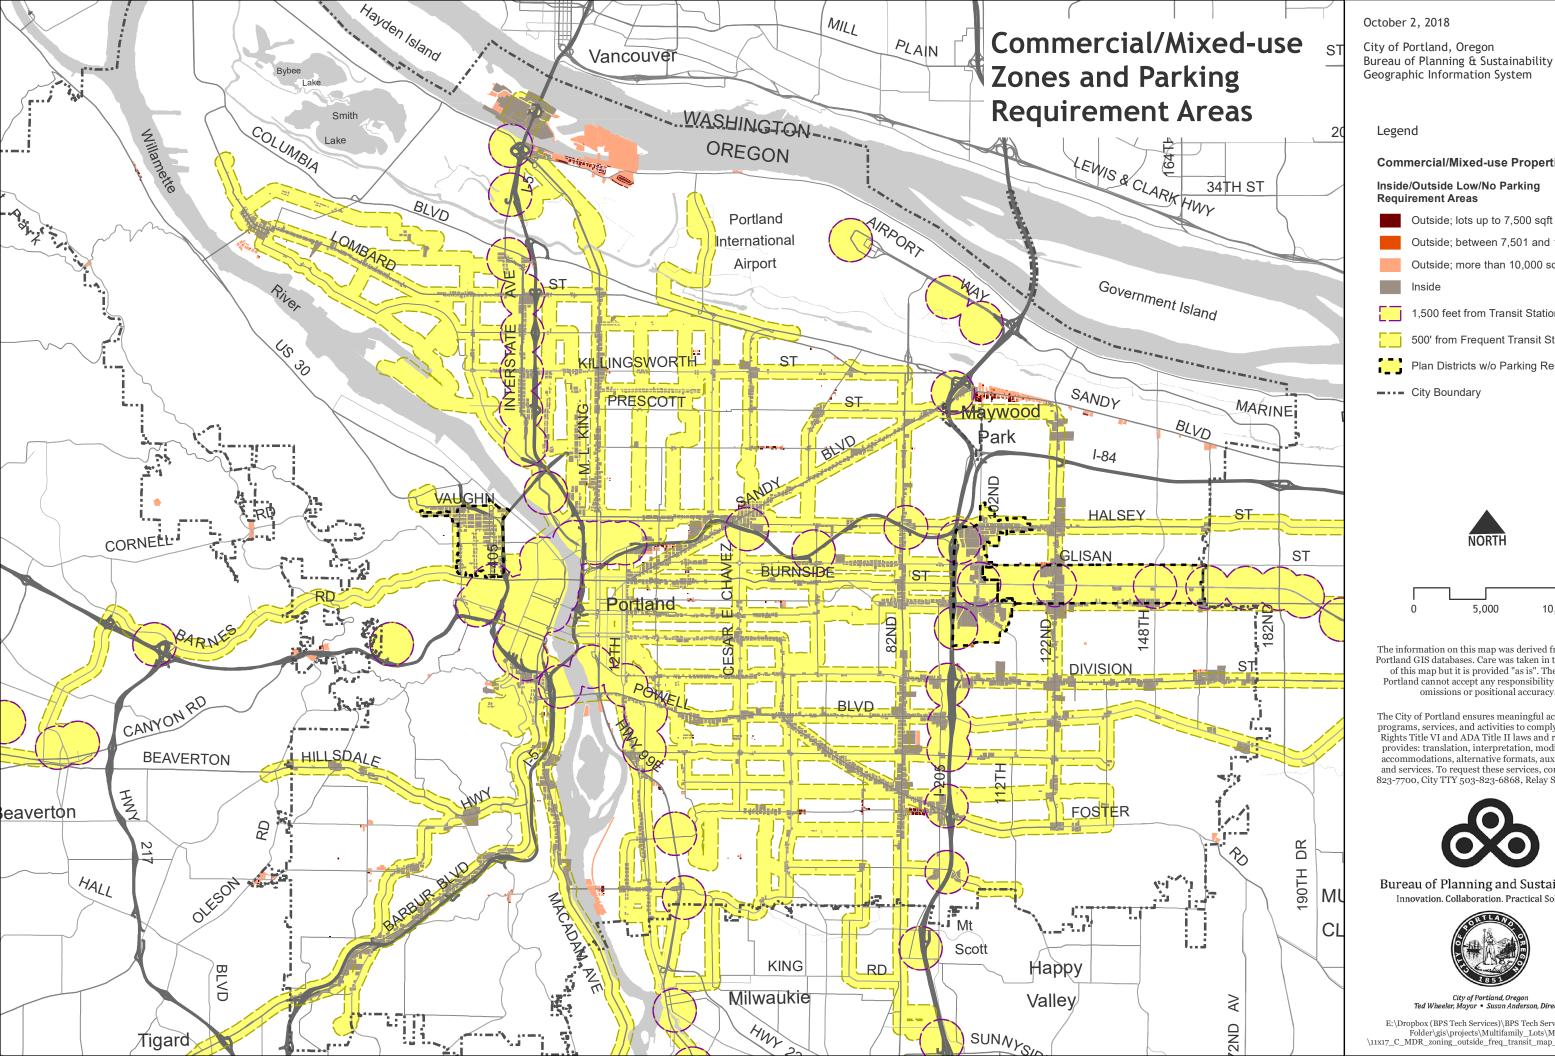

City of Portland, Oregon Bureau of Planning & Sustainability Geographic Information System

## **Commercial/Mixed-use Properties**

## Inside/Outside Low/No Parking **Requirement Areas**

Outside; between 7,501 and 10,000 sqft

Outside; more than 10,000 sqft

1,500 feet from Transit Stations

500' from Frequent Transit Streets

Plan Districts w/o Parking Required

---- City Boundary

The information on this map was derived from City of Portland GIS databases. Care was taken in the creation of this map but it is provided "as is". The City of Portland cannot accept any responsibility for error, omissions or positional accuracy.

The City of Portland ensures meaningful access to city programs, services, and activities to comply with Civil Rights Title VI and ADA Title II laws and reasonably provides: translation, interpretation, modifications, accommodations, alternative formats, auxiliary aids and services. To request these services, contact 503-823-7700, City TTY 503-823-6868, Relay Service: 711.

Bureau of Planning and Sustainability Innovation, Collaboration, Practical Solutions.

City of Portland, Oregon

E:\Dropbox (BPS Tech Services)\BPS Tech Services Team Folder\gis\projects\Multifamily\_Lots\Maps
\\11x17\_C\_MDR\_zoning\_outside\_freq\_transit\_map\_2\_181001.mxd