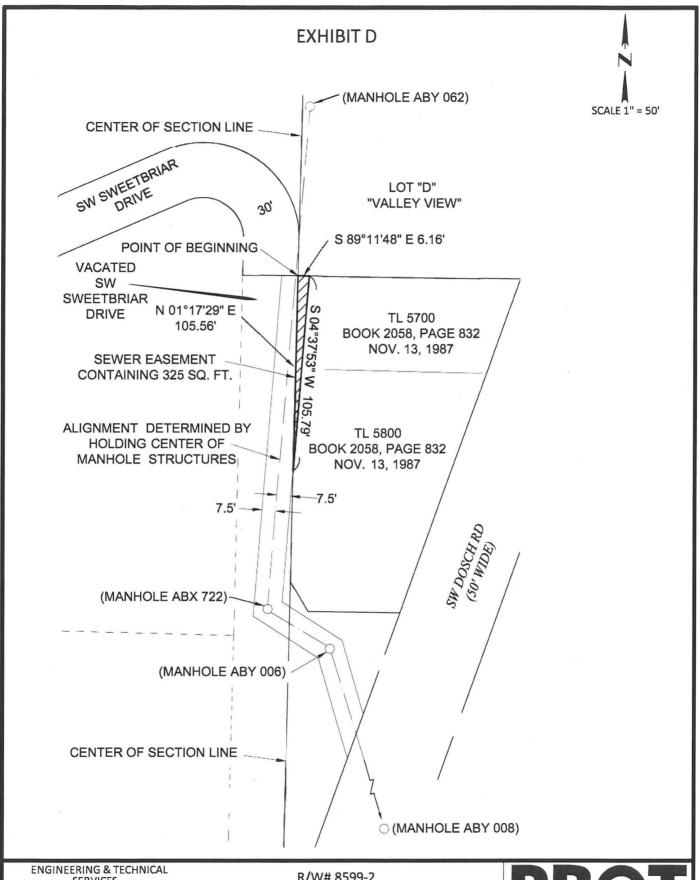

# R/W #8599-2 HILLSDALE CREST RDII 1S1E08AC - 5700 & 5800

## **EXHIBIT C**

A portion of that Tract of land conveyed to Stephen Gerould and Carolyn S. Gerould, Husband and Wife, in Deed Book 2058, Page 832 recorded in November 13<sup>th</sup>, 1987, Multnomah County Deed Records, situated in the NE Quarter of Section 8, Township 1 South, Range 1 East, W.M., City of Portland, Multnomah County, Oregon, more particularly described as follows:

BEGINNING at the northwest corner of said Tract, said corner lies on the North-South Center of Section 8 Line;

Thence, leaving said Section Line, along the North line of said Tract, South 89°11'48" East, a distance of 6.16 feet;

Thence, leaving said line, South 04°37'53" West, a distance of 105.79 feet, to said Center of Section Line;

Thence, along said Line, North 01°17'29" East, a distance of 105.56 feet to the POINT OF BEGINNING.

Containing 325 square feet.

Job No. 10941 June 28, 2018 REGISTERED PROFESSIONAL LAND SURVEYOR

OREGON JUNE 30, 1997 BRYAN L. HILL

EXPIRES 06/30/2019

ENGINEERING & TECHNICAL SERVICES SURVEY SECTION 1120 S.W. 5TH AVE., SUITE 800 PORTLAND, OREGON 97204 PHONE 503-823-7150