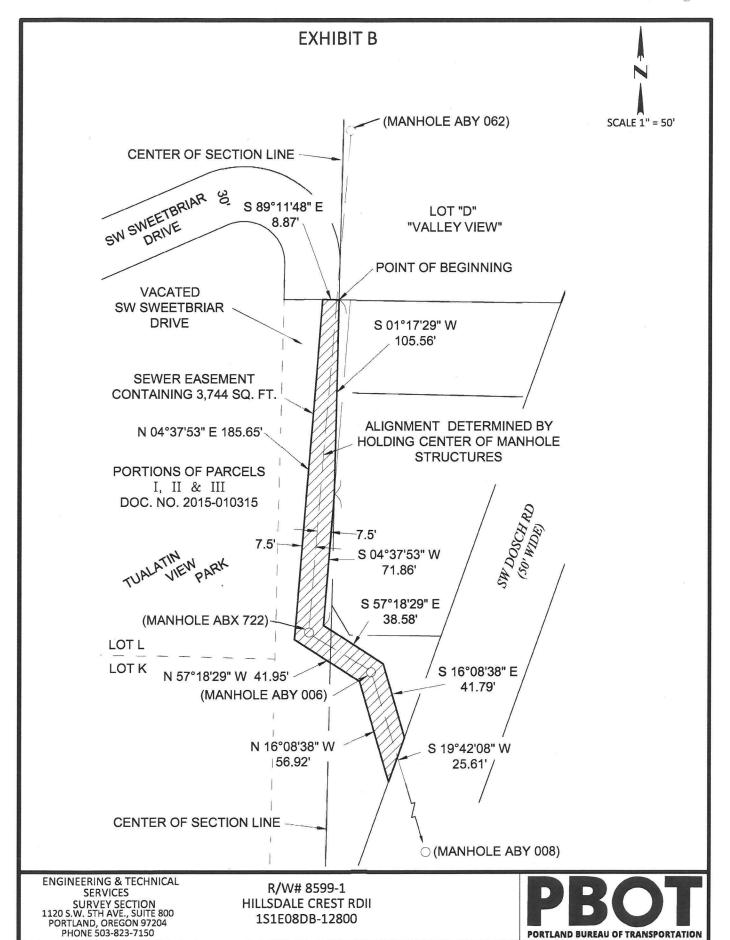

# R/W #8599-1 HILLSDALE CREST RDII 1S1E08BD-12800

## **EXHIBIT A**

A portion of Parcels I, II and III conveyed to Westly Koenen and Jessica Koenen, Trustees of the Koenen Family Trust, described in document Number 2015-010315, Multnomah County Deed Records, situated in the NW Quarter of Section 8, Township 1 South, Range 1 East, W.M., City of Portland, Multnomah County, Oregon, more particularly described as follows:

Beginning at the Northeast corner of vacated SW Sweetbriar Drive described in Vacation Ordinance No. 2928 in book 2025, Page 22, Multnomah County Clerk Records, said corner lies on the North-South centerline of Section 8 line;

Thence, along said Section Line, South 01°17'29" West, a distance of 105.56 feet:

Thence, leaving said Section Line, South 04 °37'53" West, a distance of 71.86 feet;

Thence, South 57°18'29" East, a distance of 38.58 feet;

Thence, South 16 °08'38" East, a distance of 41.79 feet, to the westerly right of way line of SW Dosch Road (50' Wide);

Thence, along said right of way line, South 19°42'08" West, a distance of 25.61 feet;

Thence, leaving said right of way line, North 16°08'38" West, a distance of 56.92 feet;

Thence, North 57°18'29" West, a distance of 41.95 feet;

Thence, North 04 °37'53" East, a distance of 185.65 feet, to south right of way line of SW Sweetbriar Drive, said line was determined by projecting the south line of said Lot "D" westerly;

Thence, along said line, South 89°11'48" East, a distance of 8.87 feet to the point of beginning.

Containing 3,744 square feet

Job No. 10941 June 29, 2018 PROFESSIONAL LAND SURVEYOR

OREGON JUNE 30, 1997 BRYAN L. HILL 2821