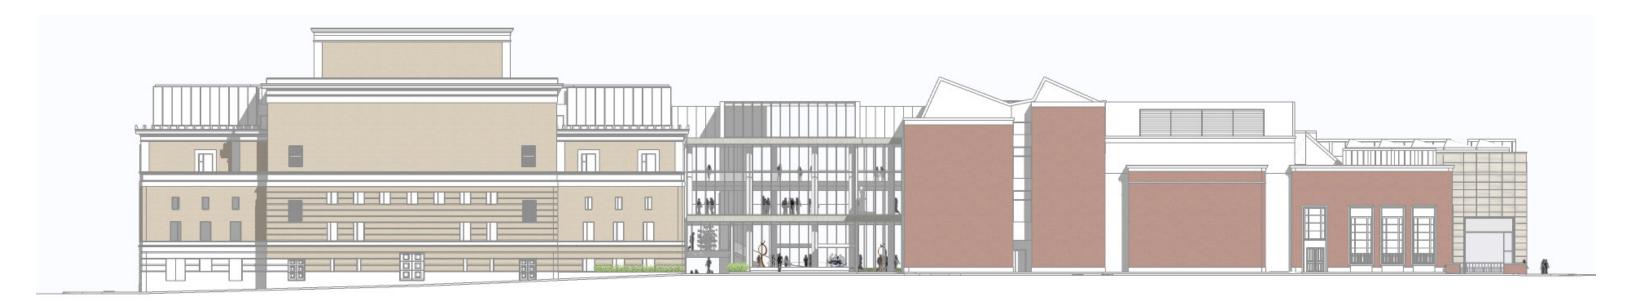

- A. MODIFY SITE WALL
- B. REMOVE GALLERIES AND LOADING DOCK
- C. MODIFY SCULPTURE PLAZA
- D. REMOVE PLEAT

- A. ART DELIVERY
- B. WARREN TERRACE
- C. WEST PLAZA
- D. PAVILION PLINTH
- E. EAST PLAZA
- F. PUBLIC PASSAGE "ARCADE"

- A. ART DELIVERY
- B. WARREN TERRACE
- C. WEST PLAZA
- D. PAVILION PLINTH
- E. EAST PLAZA
- F. PUBLIC PASSAGE "ARCADE"
- G. STAIR EXTENSION

Architects

- A. NEW GALLERY
- B. NEW ART DELIVERY
- C. CONCOURSE 1
- D. CONCOURSE 2
- E. CONCOURSE 3
- F. SAMMONS GALLERY
- G. LOBBY
- H. ARCADE
- I. BALCONY