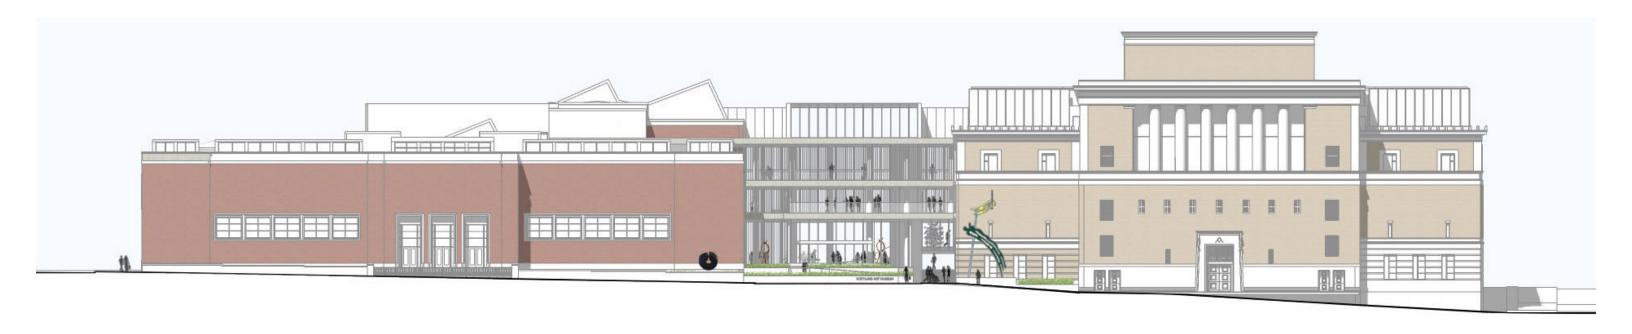

- A. MODIFY SITE WALL
- B. REMOVE GALLERIES AND LOADING DOCK
- C. MODIFY SCULPTURE PLAZA
- D. REMOVE PLEAT

- A. ART DELIVERY
- B. WARREN TERRACE
- C. WEST PLAZA
- D. PAVILION PLINTH
- E. EAST PLAZA
- F. PUBLIC PASSAGE "ARCADE"

- A. ART DELIVERY
- B. WARREN TERRACE
- C. WEST PLAZA
- D. PAVILION PLINTH
- E. EAST PLAZA
- F. PUBLIC PASSAGE "ARCADE"
- G. STAIR EXTENSION

Architects

- A. NEW GALLERY
- B. NEW ART DELIVERY
- C. CONCOURSE 1
- D. CONCOURSE 2
- E. CONCOURSE 3
- F. SAMMONS GALLERY
- G. LOBBY
- H. ARCADE
- I. BALCONY