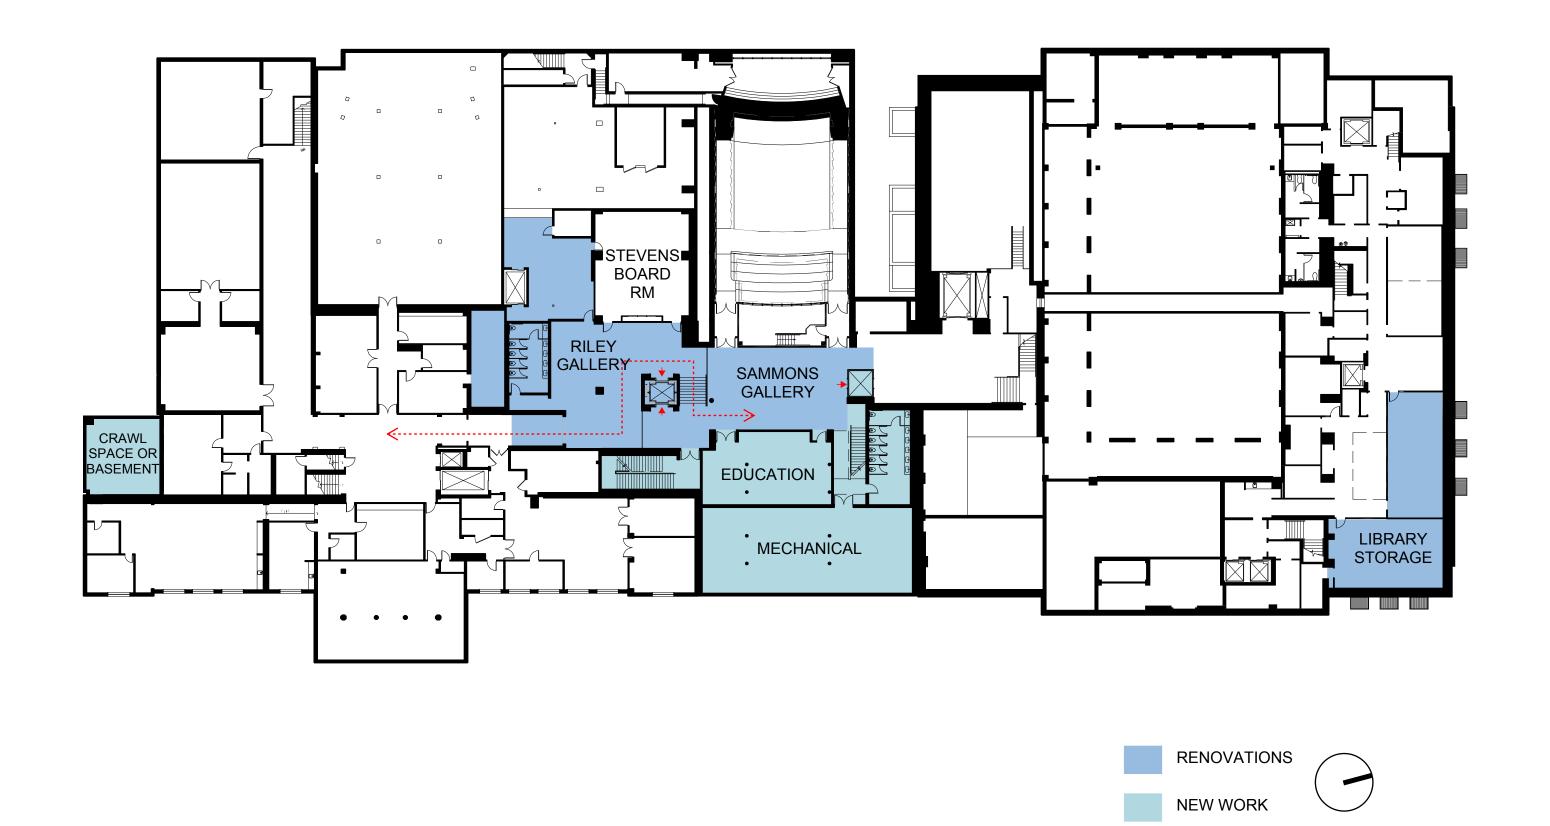

- A. ART DELIVERY
- B. WARREN TERRACE
- C. WEST PLAZA
- D. PAVILION PLINTH
- E. EAST PLAZA
- F. PUBLIC PASSAGE "ARCADE"
- G. STAIR EXTENSION

Architects

- A. NEW GALLERY
- B. NEW ART DELIVERY
- C. CONCOURSE 1
- D. CONCOURSE 2
- E. CONCOURSE 3
- F. SAMMONS GALLERY
- G. LOBBY
- H. ARCADE
- I. BALCONY