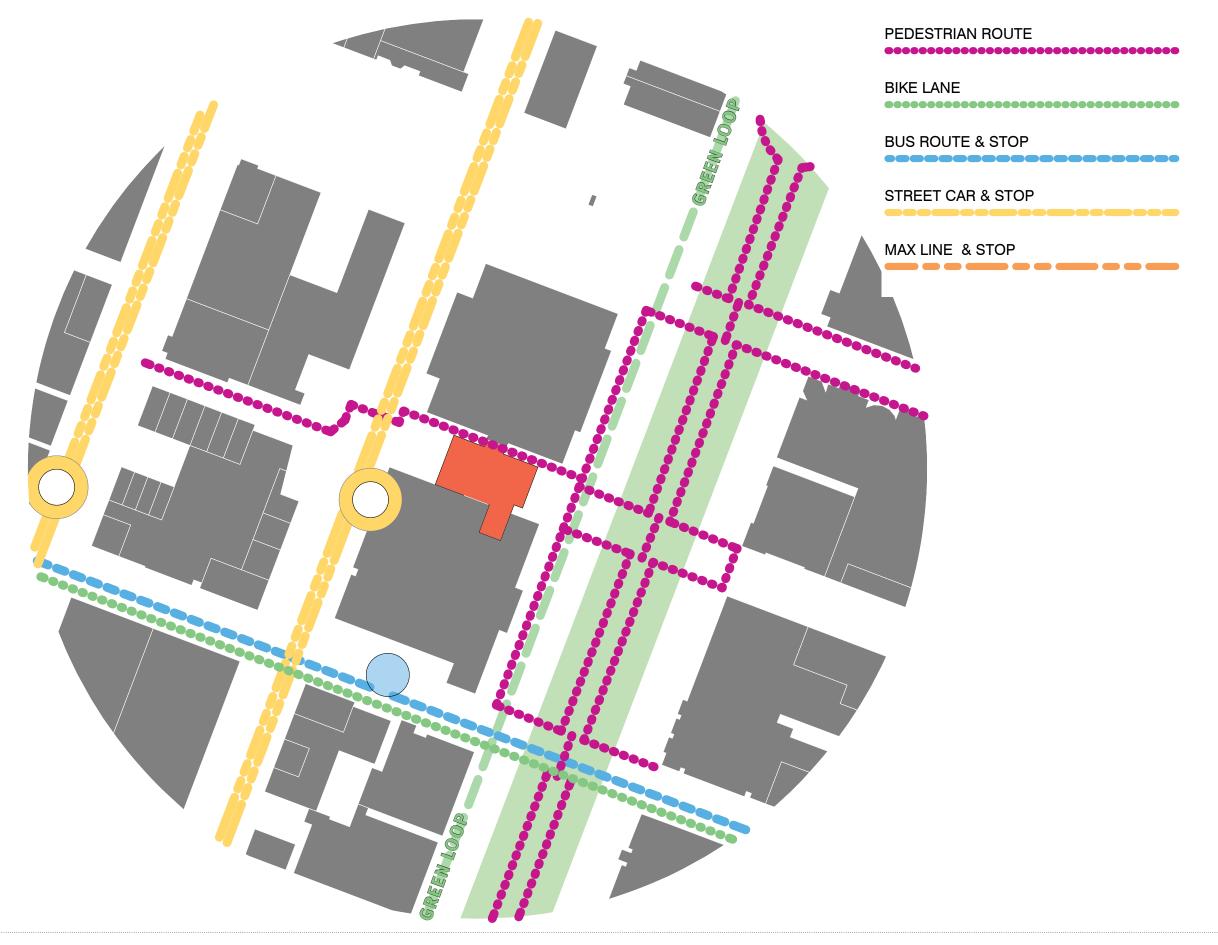

- A. MODIFY SITE WALL
- B. REMOVE GALLERIES AND LOADING DOCK
- C. MODIFY SCULPTURE PLAZA
- D. REMOVE PLEAT



- A. ART DELIVERY
- B. WARREN TERRACE
- C. WEST PLAZA
- D. PAVILION PLINTH
- E. EAST PLAZA
- F. PUBLIC PASSAGE "ARCADE"



- A. ART DELIVERY
- B. WARREN TERRACE
- C. WEST PLAZA
- D. PAVILION PLINTH
- E. EAST PLAZA
- F. PUBLIC PASSAGE "ARCADE"
- G. STAIR EXTENSION









Architects





















- A. NEW GALLERY
- B. NEW ART DELIVERY
- C. CONCOURSE 1
- D. CONCOURSE 2
- E. CONCOURSE 3
- F. SAMMONS GALLERY
- G. LOBBY
- H. ARCADE
- I. BALCONY



- A. NEW GALLERY
- B. OVERLOOK
- C. ROOF TERRACE
- D. COMMUNITY COMMONS
- E. EDUCATION
- F. SAMMONS GALLERY





- A. NEW GALLERY
- B. OVERLOOK
- C. ROOF TERRACE
- D. BALCONY
- E. GALLERY VIEW FROM ARCAD