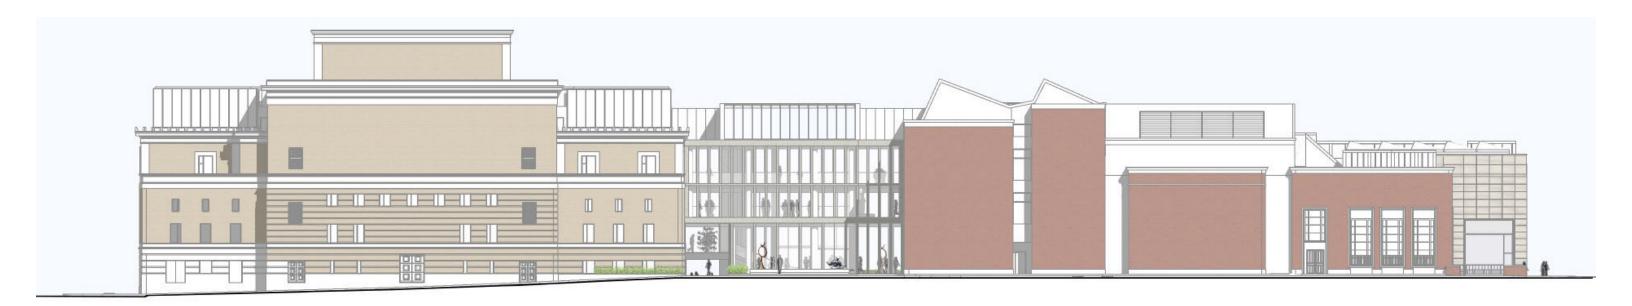

- A. MODIFY SITE WALL
- B. REMOVE GALLERIES AND LOADING DOCK
- C. MODIFY SCULPTURE PLAZA
- D. REMOVE PLEAT

- A. ART DELIVERY
- B. WARREN TERRACE
- C. WEST PLAZA
- D. PAVILION PLINTH
- E. EAST PLAZA
- F. PUBLIC PASSAGE "ARCADE"

- A. ART DELIVERY
- B. WARREN TERRACE
- C. WEST PLAZA
- D. PAVILION PLINTH
- E. EAST PLAZA
- F. PUBLIC PASSAGE "ARCADE"
- G. STAIR EXTENSION

Architects

- A. NEW GALLERY
- B. NEW ART DELIVERY
- C. CONCOURSE 1
- D. CONCOURSE 2
- E. CONCOURSE 3
- F. SAMMONS GALLERY
- G. LOBBY
- H. ARCADE
- I. BALCONY