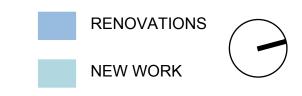

- A. MODIFY SITE WALL
- B. REMOVE GALLERIES AND LOADING DOCK
- C. MODIFY SCULPTURE PLAZA
- D. REMOVE PLEAT

- A. ART DELIVERY
- B. WARREN TERRACE
- C. WEST PLAZA
- D. PAVILION PLINTH
- E. EAST PLAZA
- F. PUBLIC PASSAGE "ARCADE"