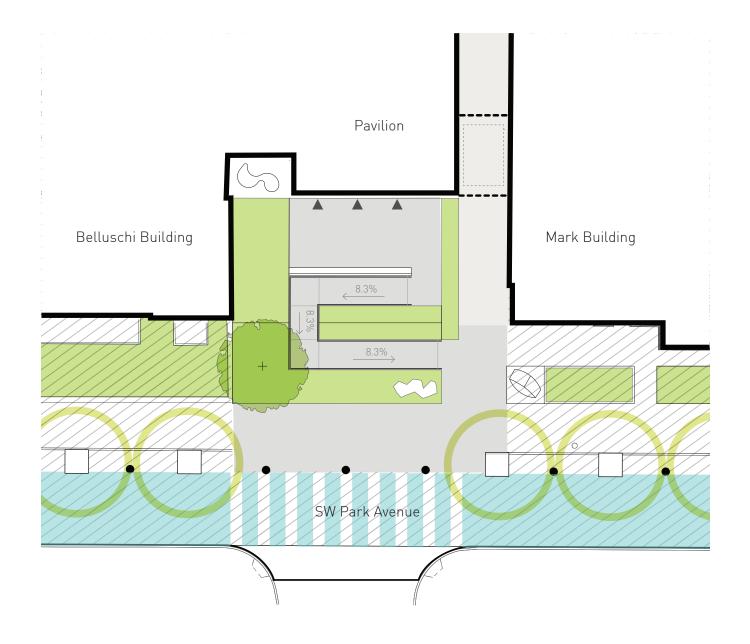

- A. MODIFY SITE WALL
- B. REMOVE GALLERIES AND LOADING DOCK
- C. MODIFY SCULPTURE PLAZA
- D. REMOVE PLEAT

- A. ART DELIVERY
- B. WARREN TERRACE
- C. WEST PLAZA
- D. PAVILION PLINTH
- E. EAST PLAZA
- F. PUBLIC PASSAGE "ARCADE"

- A. ART DELIVERY
- B. WARREN TERRACE
- C. WEST PLAZA
- D. PAVILION PLINTH
- E. EAST PLAZA
- F. PUBLIC PASSAGE "ARCADE"
- G. STAIR EXTENSION

Architects

- A. NEW GALLERY
- B. NEW ART DELIVERY
- C. CONCOURSE 1
- D. CONCOURSE 2
- E. CONCOURSE 3
- F. SAMMONS GALLERY
- G. LOBBY
- H. ARCADE
- I. BALCONY