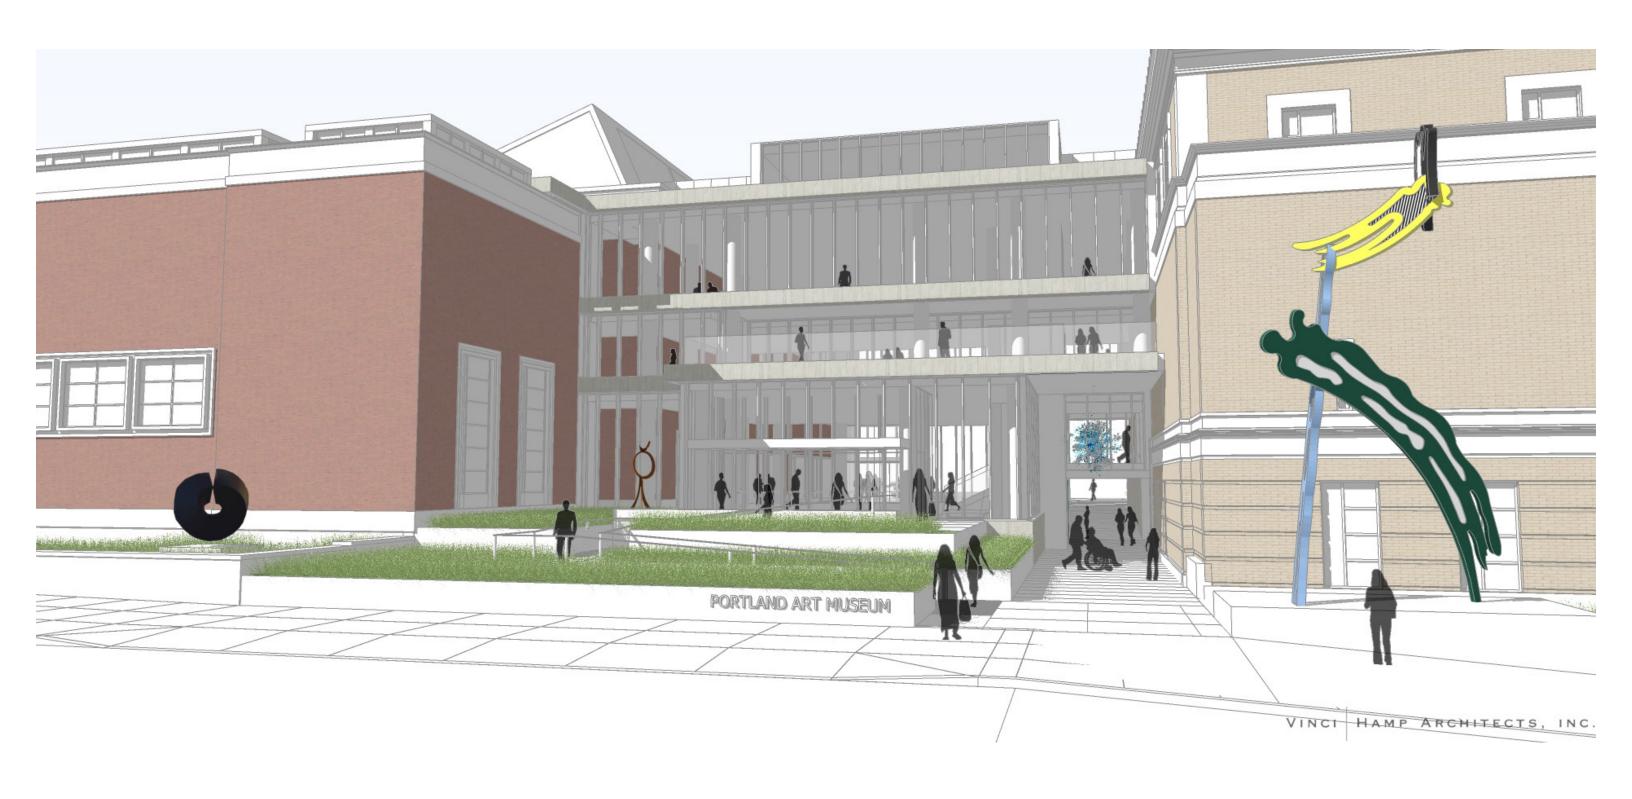

- A. ART DELIVERY
- B. WARREN TERRACE
- C. WEST PLAZA
- D. PAVILION PLINTH
- E. EAST PLAZA
- F. PUBLIC PASSAGE "ARCADE"
- G. STAIR EXTENSION

Architects

- A. NEW GALLERY
- B. NEW ART DELIVERY
- C. CONCOURSE 1
- D. CONCOURSE 2
- E. CONCOURSE 3
- F. SAMMONS GALLERY
- G. LOBBY
- H. ARCADE
- I. BALCONY

- A. NEW GALLERY
- B. OVERLOOK
- C. ROOF TERRACE
- D. COMMUNITY COMMONS
- E. EDUCATION
- F. SAMMONS GALLERY

- A. NEW GALLERY
- B. OVERLOOK
- C. ROOF TERRACE
- D. BALCONY
- E. GALLERY VIEW FROM ARCADE

- A. NEW GALLERY
- B. OVERLOOK
- C. ROOF TERRACE
- D. COMMUNITY COMMONS
- E. ARCADE
- F. WEST PLAZA
- G. EAST PLAZA