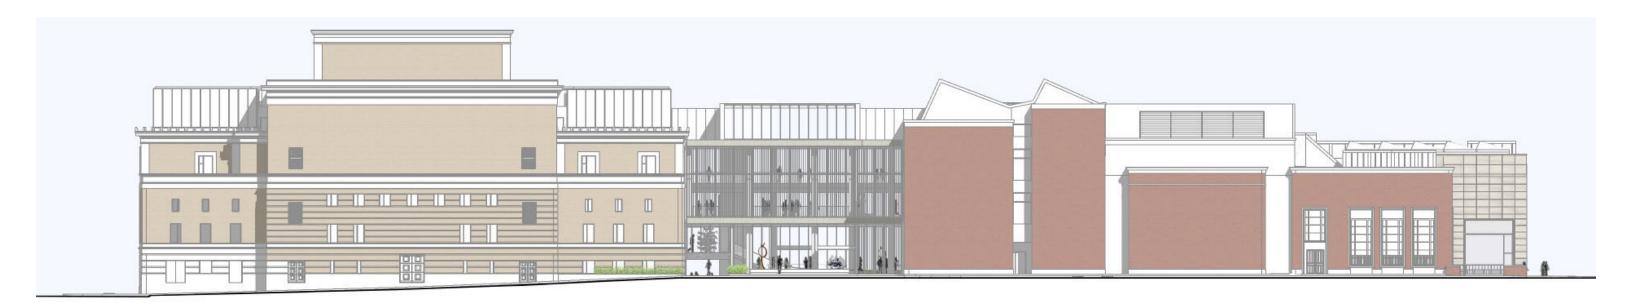

- A. MODIFY SITE WALL
- B. REMOVE GALLERIES AND LOADING DOCK
- C. MODIFY SCULPTURE PLAZA
- D. REMOVE PLEAT

- A. ART DELIVERY
- B. WARREN TERRACE
- C. WEST PLAZA
- D. PAVILION PLINTH
- E. EAST PLAZA
- F. PUBLIC PASSAGE "ARCADE"

- A. ART DELIVERY
- B. WARREN TERRACE
- C. WEST PLAZA
- D. PAVILION PLINTH
- E. EAST PLAZA
- F. PUBLIC PASSAGE "ARCADE"
- G. STAIR EXTENSION

Architects

- A. NEW GALLERY
- B. NEW ART DELIVERY
- C. CONCOURSE 1
- D. CONCOURSE 2
- E. CONCOURSE 3
- F. SAMMONS GALLERY
- G. LOBBY
- H. ARCADE
- I. BALCONY