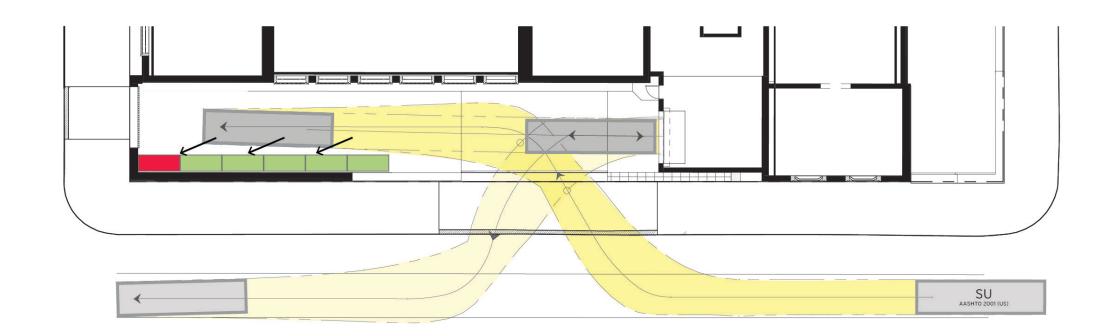

RY
- B. WARREN TERRACE
- C. WEST PLAZA
- D. PAVILION PLINTH
- E. EAST PLAZA
- F. PUBLIC PASSAGE "ARCADE"



- A. ART DELIVERY
- B. WARREN TERRACE
- C. WEST PLAZA
- D. PAVILION PLINTH
- E. EAST PLAZA
- F. PUBLIC PASSAGE "ARCADE"
- G. STAIR EXTENSION









Architects





















- A. NEW GALLERY
- B. NEW ART DELIVERY
- C. CONCOURSE 1
- D. CONCOURSE 2
- E. CONCOURSE 3
- F. SAMMONS GALLERY
- G. LOBBY
- H. ARCADE
- I. BALCONY



- A. NEW GALLERY
- B. OVERLOOK
- C. ROOF TERRACE
- D. COMMUNITY COMMONS
- E. EDUCATION
- F. SAMMONS GALLERY





- A. NEW GALLERY
- B. OVERLOOK
- C. ROOF TERRACE
- D. BALCONY
- E. GALLERY VIEW FROM ARCADE



- A. NEW GALLERY
- B. OVERLOOK
- C. ROOF TERRACE
- D. COMMUNITY COMMONS
- E. ARCADE
- F. WEST PLAZA
- G. EAST PLAZA

















V1. SIMPLE RAIL























































































ILLUMINATED HARDSCAPE