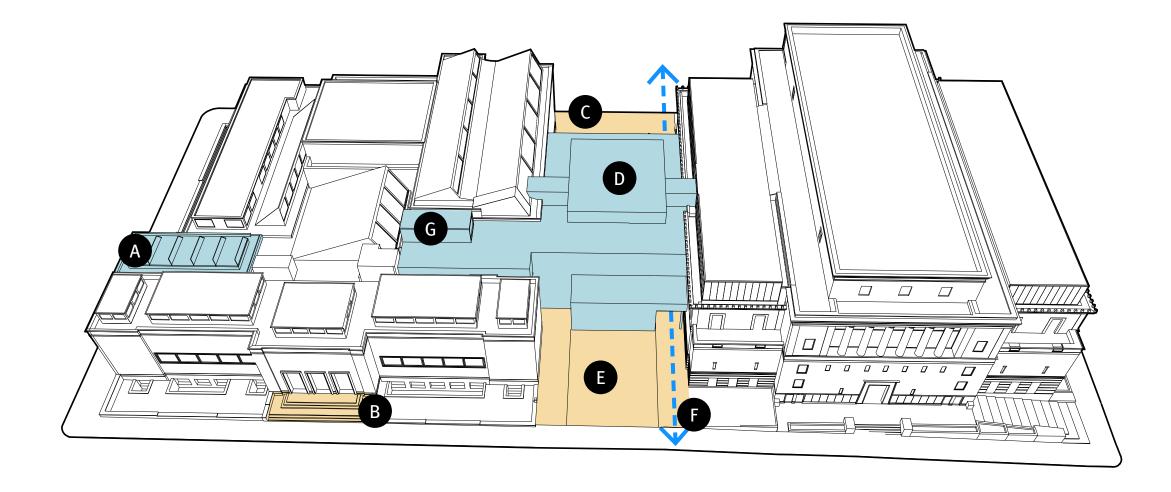

- A. ART DELIVERY
- B. WARREN TERRACE
- C. WEST PLAZA
- D. PAVILION PLINTH
- E. EAST PLAZA
- F. PUBLIC PASSAGE "ARCADE"
- G. STAIR EXTENSION

Architects

- A. NEW GALLERY
- B. NEW ART DELIVERY
- C. CONCOURSE 1
- D. CONCOURSE 2
- E. CONCOURSE 3
- F. SAMMONS GALLERY
- G. LOBBY
- H. ARCADE
- I. BALCONY