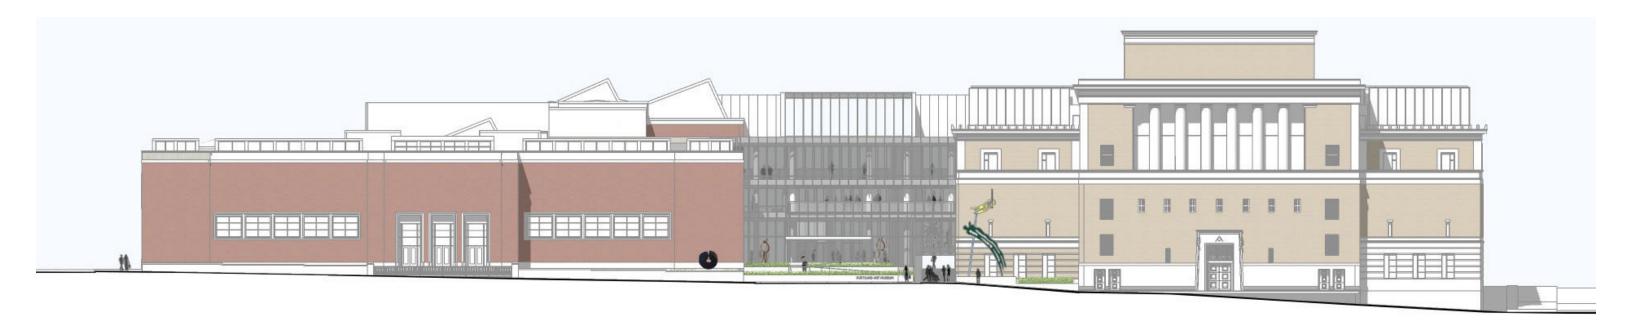

- A. MODIFY SITE WALL
- B. REMOVE GALLERIES AND LOADING DOCK
- C. MODIFY SCULPTURE PLAZA
- D. REMOVE PLEAT

- A. ART DELIVERY
- B. WARREN TERRACE
- C. WEST PLAZA
- D. PAVILION PLINTH
- E. EAST PLAZA
- F. PUBLIC PASSAGE "ARCADE"

- A. ART DELIVERY
- B. WARREN TERRACE
- C. WEST PLAZA
- D. PAVILION PLINTH
- E. EAST PLAZA
- F. PUBLIC PASSAGE "ARCADE"
- G. STAIR EXTENSION

Architects

- A. NEW GALLERY
- B. NEW ART DELIVERY
- C. CONCOURSE 1
- D. CONCOURSE 2
- E. CONCOURSE 3
- F. SAMMONS GALLERY
- G. LOBBY
- H. ARCADE
- I. BALCONY