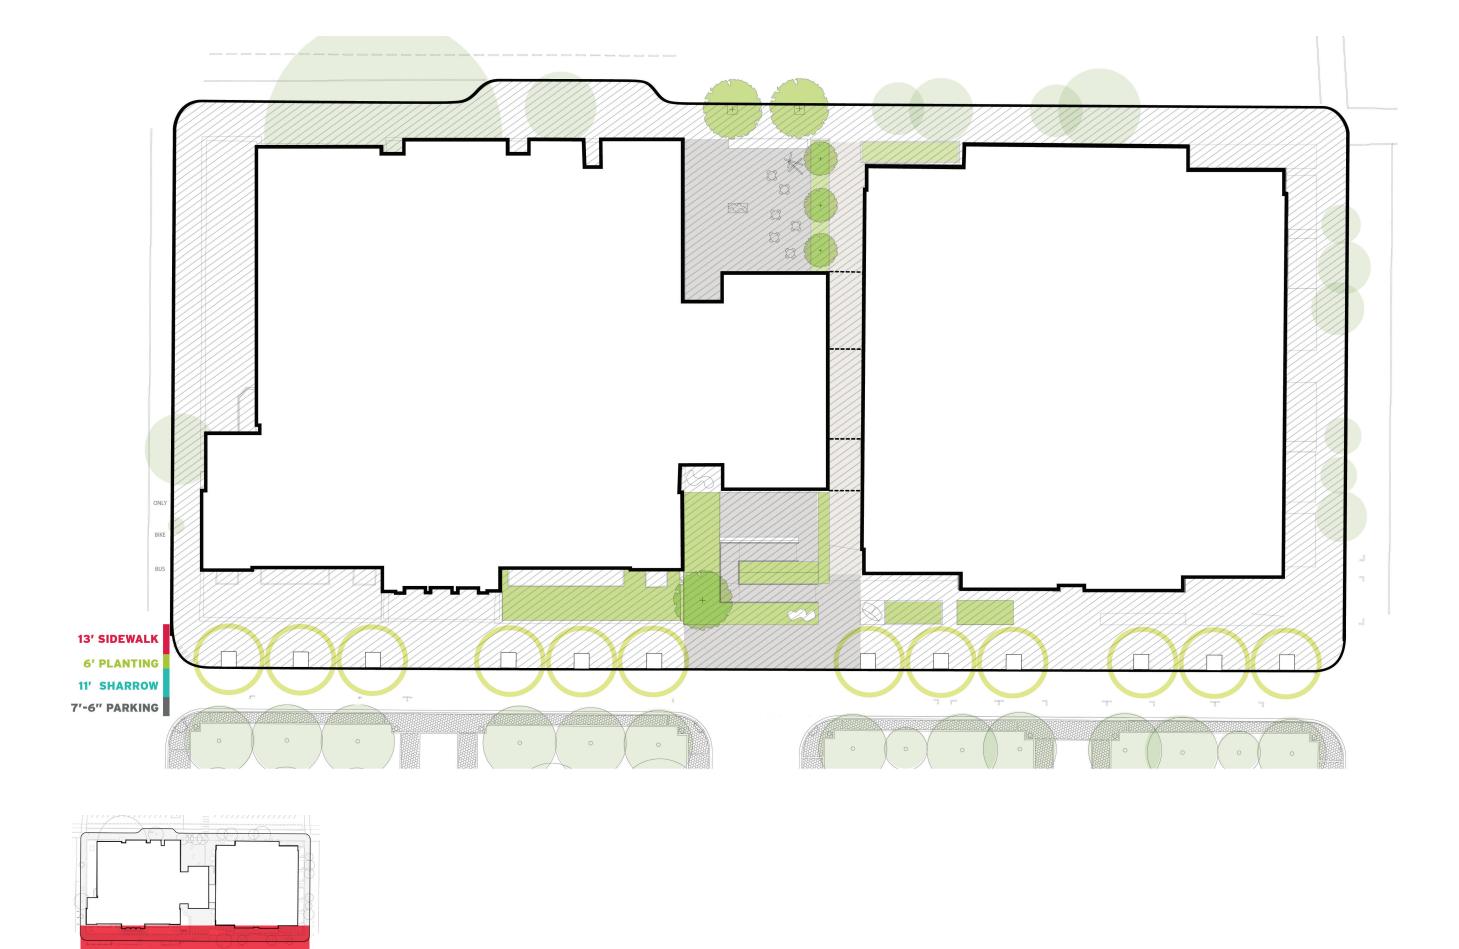

- A. MODIFY SITE WALL
- B. REMOVE GALLERIES AND LOADING DOCK
- C. MODIFY SCULPTURE PLAZA
- D. REMOVE PLEAT



- A. ART DELIVERY
- B. WARREN TERRACE
- C. WEST PLAZA
- D. PAVILION PLINTH
- E. EAST PLAZA
- F. PUBLIC PASSAGE "ARCADE"



- A. ART DELIVERY
- B. WARREN TERRACE
- C. WEST PLAZA
- D. PAVILION PLINTH
- E. EAST PLAZA
- F. PUBLIC PASSAGE "ARCADE"
- G. STAIR EXTENSION









Architects





















- A. NEW GALLERY
- B. NEW ART DELIVERY
- C. CONCOURSE 1
- D. CONCOURSE 2
- E. CONCOURSE 3
- F. SAMMONS GALLERY
- G. LOBBY
- H. ARCADE
- I. BALCONY



- A. NEW GALLERY
- B. OVERLOOK
- C. ROOF TERRACE
- D. COMMUNITY COMMONS
- E. EDUCATION
- F. SAMMONS GALLERY





- A. NEW GALLERY
- B. OVERLOOK
- C. ROOF TERRACE
- D. BALCONY
- E. GALLERY VIEW FROM ARCADE