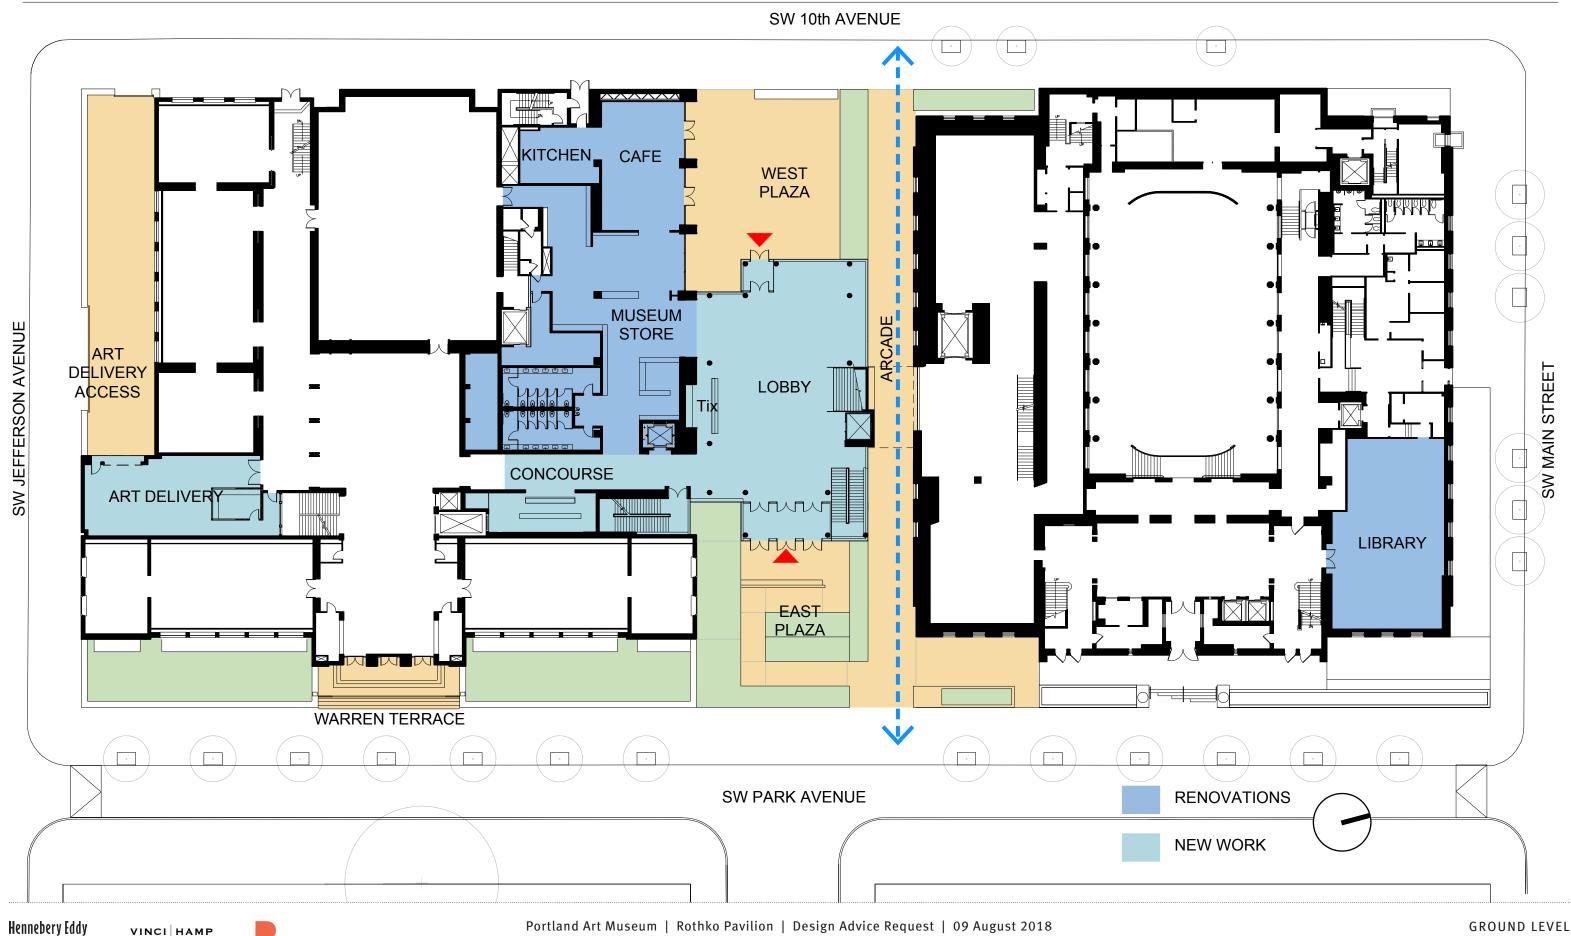

- A. ART DELIVERY
- B. WARREN TERRACE
- C. WEST PLAZA
- D. PAVILION PLINTH
- E. EAST PLAZA
- F. PUBLIC PASSAGE "ARCADE"
- G. STAIR EXTENSION

Architects

- A. NEW GALLERY
- B. NEW ART DELIVERY
- C. CONCOURSE 1
- D. CONCOURSE 2
- E. CONCOURSE 3
- F. SAMMONS GALLERY
- G. LOBBY
- H. ARCADE
- I. BALCONY