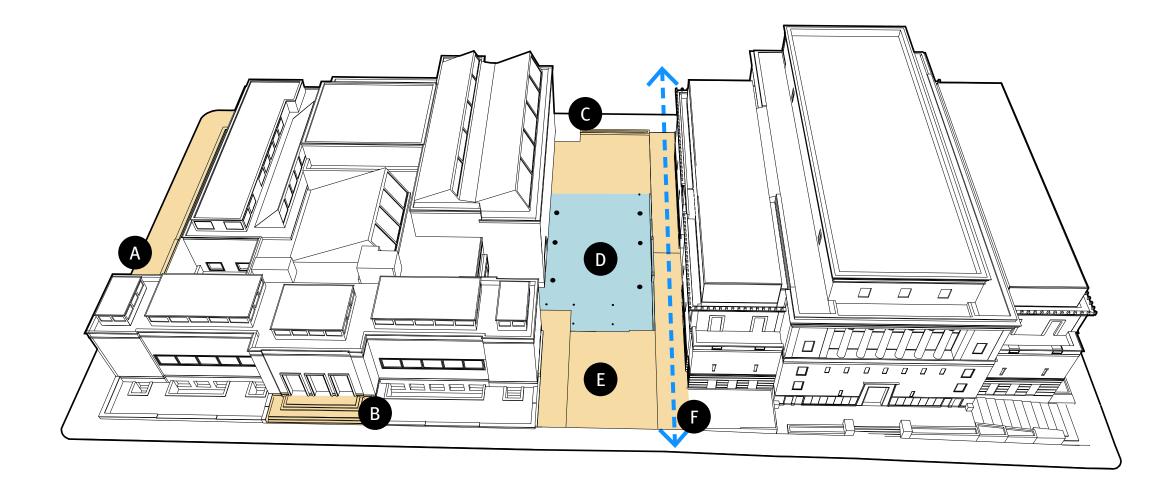

- A. ART DELIVERY
- B. WARREN TERRACE
- C. WEST PLAZA
- D. PAVILION PLINTH
- E. EAST PLAZA
- F. PUBLIC PASSAGE "ARCADE"
- G. STAIR EXTENSION

Architects

- A. NEW GALLERY
- B. NEW ART DELIVERY
- C. CONCOURSE 1
- D. CONCOURSE 2
- E. CONCOURSE 3
- F. SAMMONS GALLERY
- G. LOBBY
- H. ARCADE
- I. BALCONY