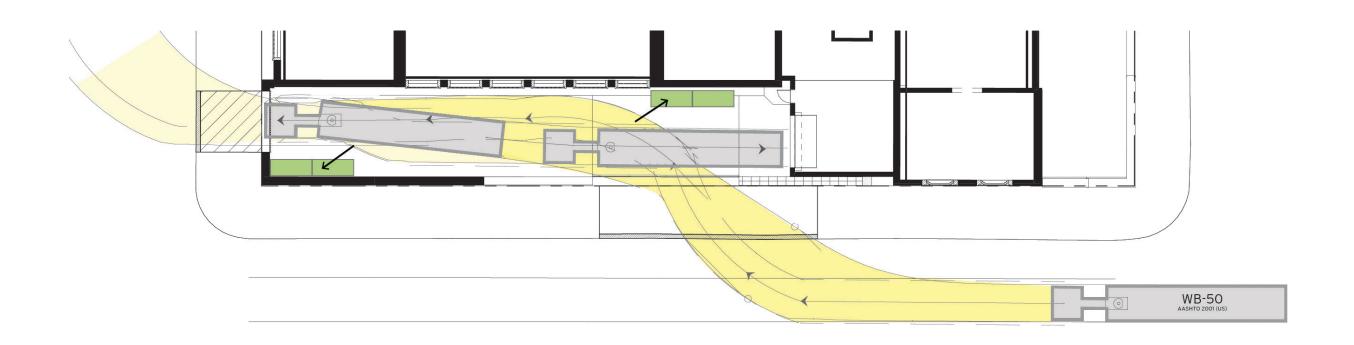

- A. MODIFY SITE WALL
- B. REMOVE GALLERIES AND LOADING DOCK
- C. MODIFY SCULPTURE PLAZA
- D. REMOVE PLEAT

- A. ART DELIVERY
- B. WARREN TERRACE
- C. WEST PLAZA
- D. PAVILION PLINTH
- E. EAST PLAZA
- F. PUBLIC PASSAGE "ARCADE"

- A. ART DELIVERY
- B. WARREN TERRACE
- C. WEST PLAZA
- D. PAVILION PLINTH
- E. EAST PLAZA
- F. PUBLIC PASSAGE "ARCADE"
- G. STAIR EXTENSION

Architects

- A. NEW GALLERY
- B. NEW ART DELIVERY
- C. CONCOURSE 1
- D. CONCOURSE 2
- E. CONCOURSE 3
- F. SAMMONS GALLERY
- G. LOBBY
- H. ARCADE
- I. BALCONY