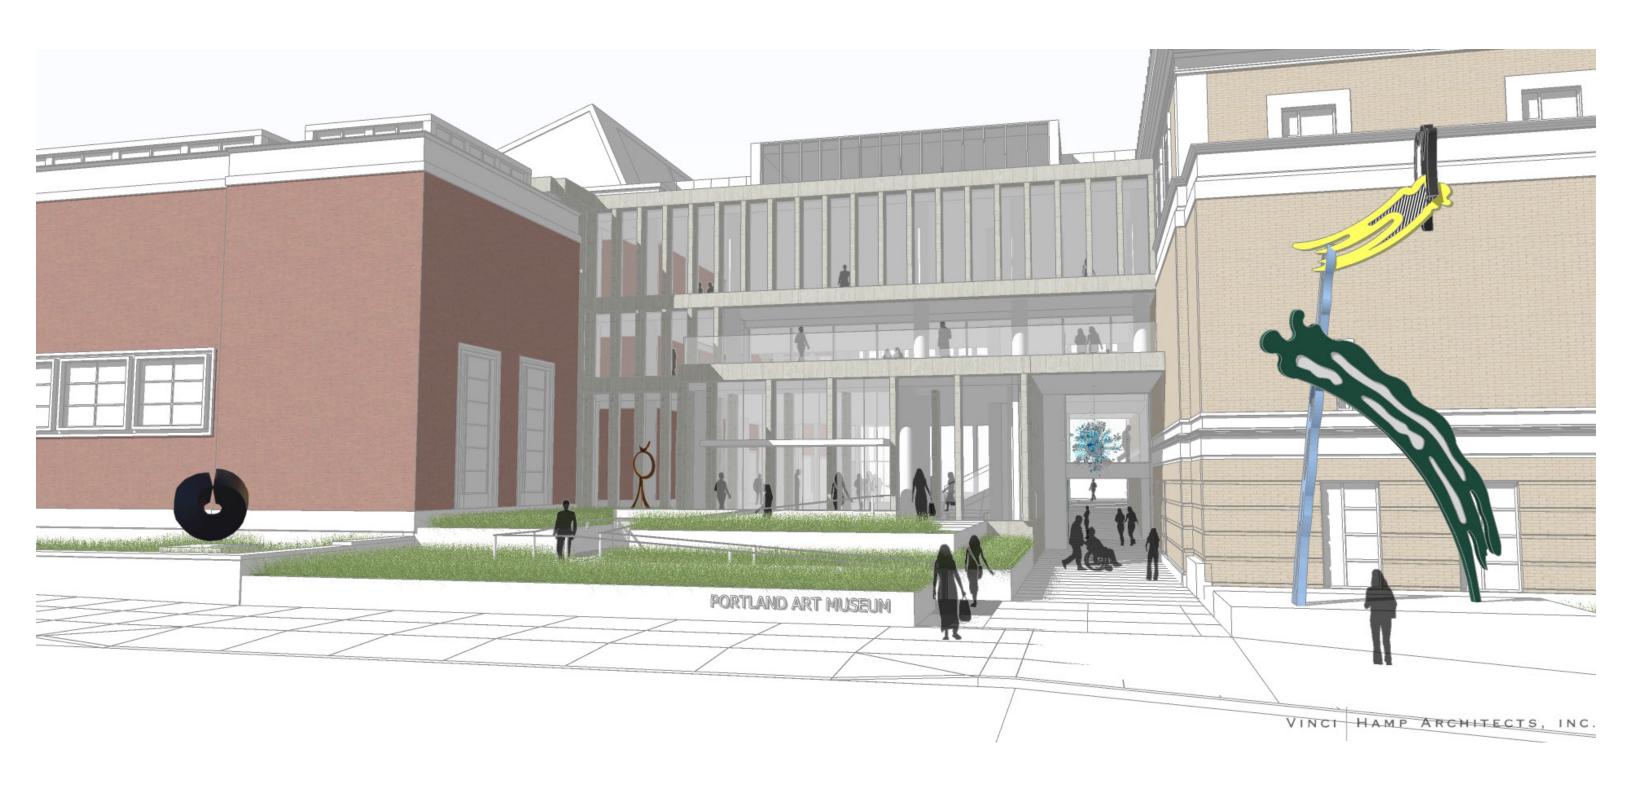

- A. ART DELIVERY
- B. WARREN TERRACE
- C. WEST PLAZA
- D. PAVILION PLINTH
- E. EAST PLAZA
- F. PUBLIC PASSAGE "ARCADE"
- G. STAIR EXTENSION

Architects

- A. NEW GALLERY
- B. NEW ART DELIVERY
- C. CONCOURSE 1
- D. CONCOURSE 2
- E. CONCOURSE 3
- F. SAMMONS GALLERY
- G. LOBBY
- H. ARCADE
- I. BALCONY

- A. NEW GALLERY
- B. OVERLOOK
- C. ROOF TERRACE
- D. COMMUNITY COMMONS
- E. EDUCATION
- F. SAMMONS GALLERY

- A. NEW GALLERY
- B. OVERLOOK
- C. ROOF TERRACE
- D. BALCONY
- E. GALLERY VIEW FROM ARCADE

- A. NEW GALLERY
- B. OVERLOOK
- C. ROOF TERRACE
- D. COMMUNITY COMMONS
- E. ARCADE
- F. WEST PLAZA
- G. EAST PLAZA