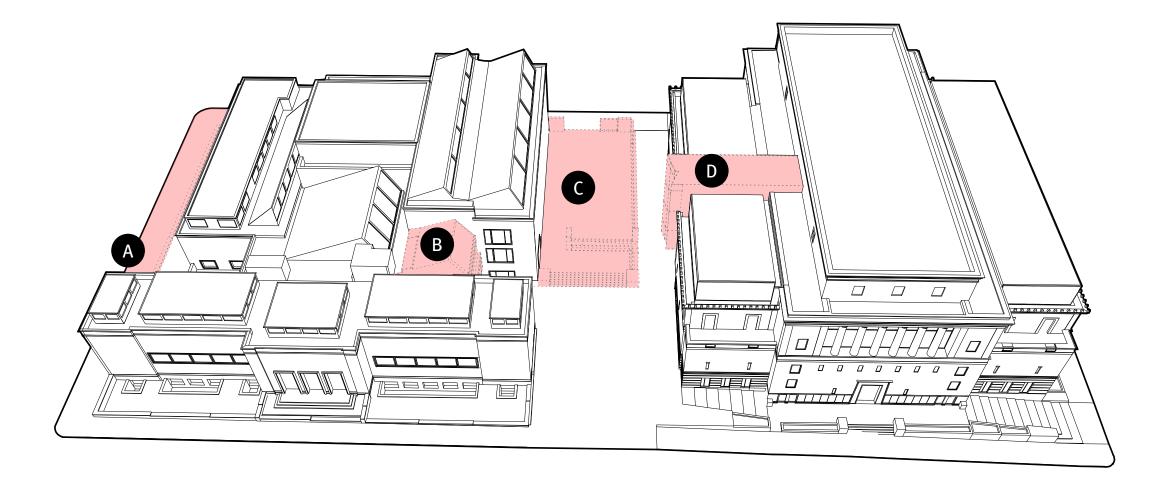

- A. MODIFY SITE WALL
- B. REMOVE GALLERIES AND LOADING DOCK
- C. MODIFY SCULPTURE PLAZA
- D. REMOVE PLEAT

- A. ART DELIVERY
- B. WARREN TERRACE
- C. WEST PLAZA
- D. PAVILION PLINTH
- E. EAST PLAZA
- F. PUBLIC PASSAGE "ARCADE"