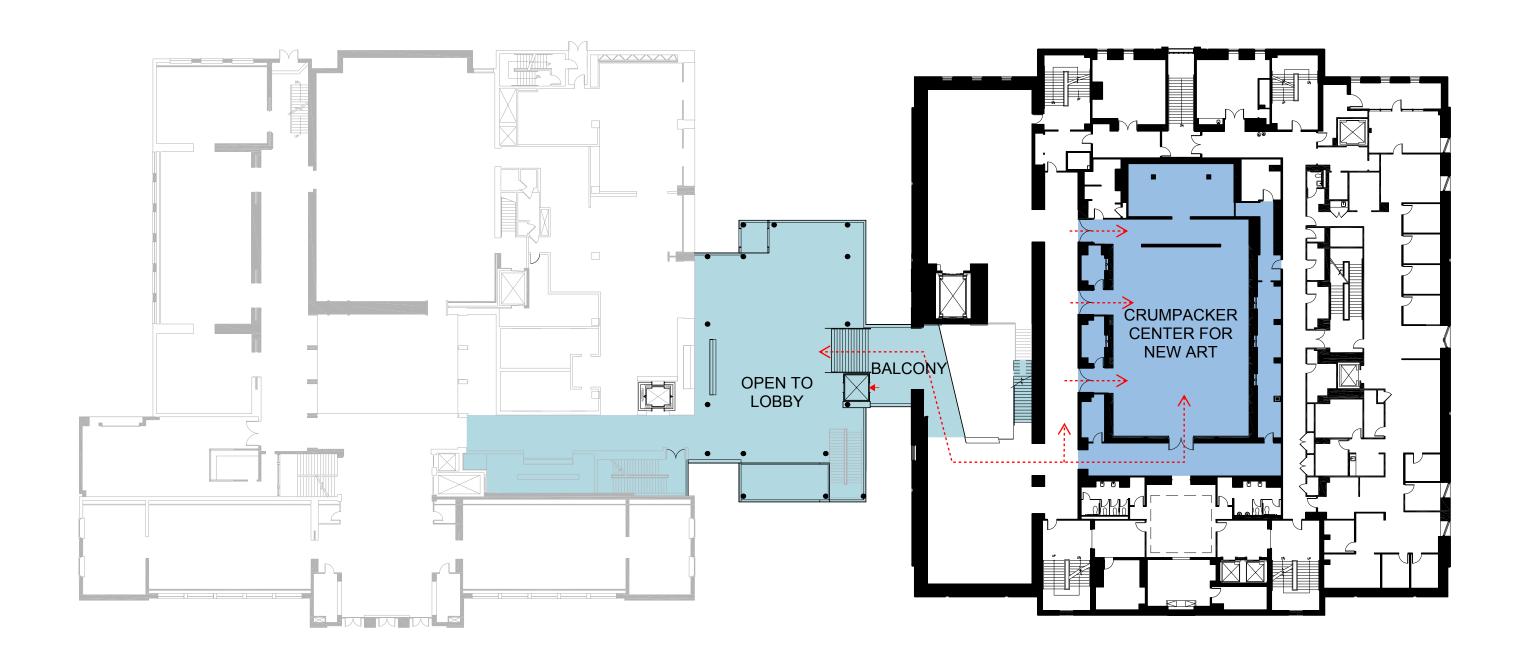

- A. ART DELIVERY
- B. WARREN TERRACE
- C. WEST PLAZA
- D. PAVILION PLINTH
- E. EAST PLAZA
- F. PUBLIC PASSAGE "ARCADE"
- G. STAIR EXTENSION

Architects

- A. NEW GALLERY
- B. NEW ART DELIVERY
- C. CONCOURSE 1
- D. CONCOURSE 2
- E. CONCOURSE 3
- F. SAMMONS GALLERY
- G. LOBBY
- H. ARCADE
- I. BALCONY