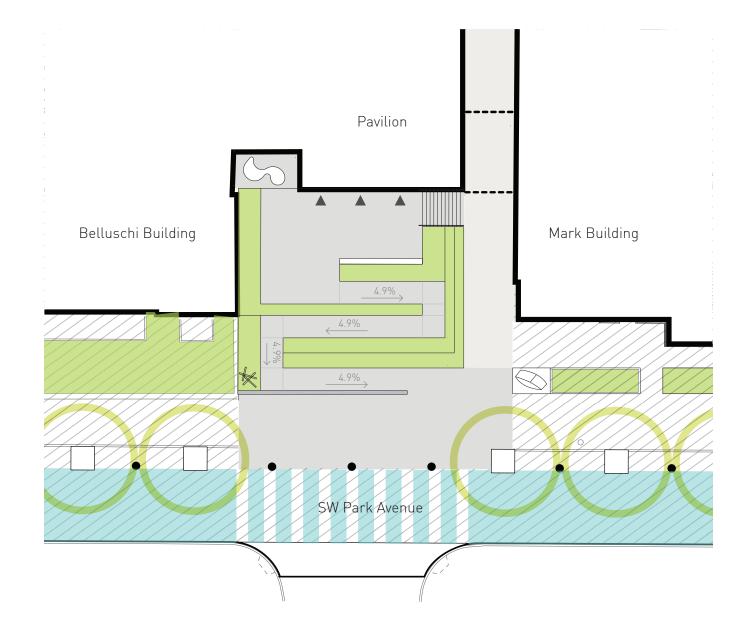

- A. MODIFY SITE WALL
- B. REMOVE GALLERIES AND LOADING DOCK
- C. MODIFY SCULPTURE PLAZA
- D. REMOVE PLEAT

- A. ART DELIVERY
- B. WARREN TERRACE
- C. WEST PLAZA
- D. PAVILION PLINTH
- E. EAST PLAZA
- F. PUBLIC PASSAGE "ARCADE"

- A. ART DELIVERY
- B. WARREN TERRACE
- C. WEST PLAZA
- D. PAVILION PLINTH
- E. EAST PLAZA
- F. PUBLIC PASSAGE "ARCADE"
- G. STAIR EXTENSION

Architects

- A. NEW GALLERY
- B. NEW ART DELIVERY
- C. CONCOURSE 1
- D. CONCOURSE 2
- E. CONCOURSE 3
- F. SAMMONS GALLERY
- G. LOBBY
- H. ARCADE
- I. BALCONY