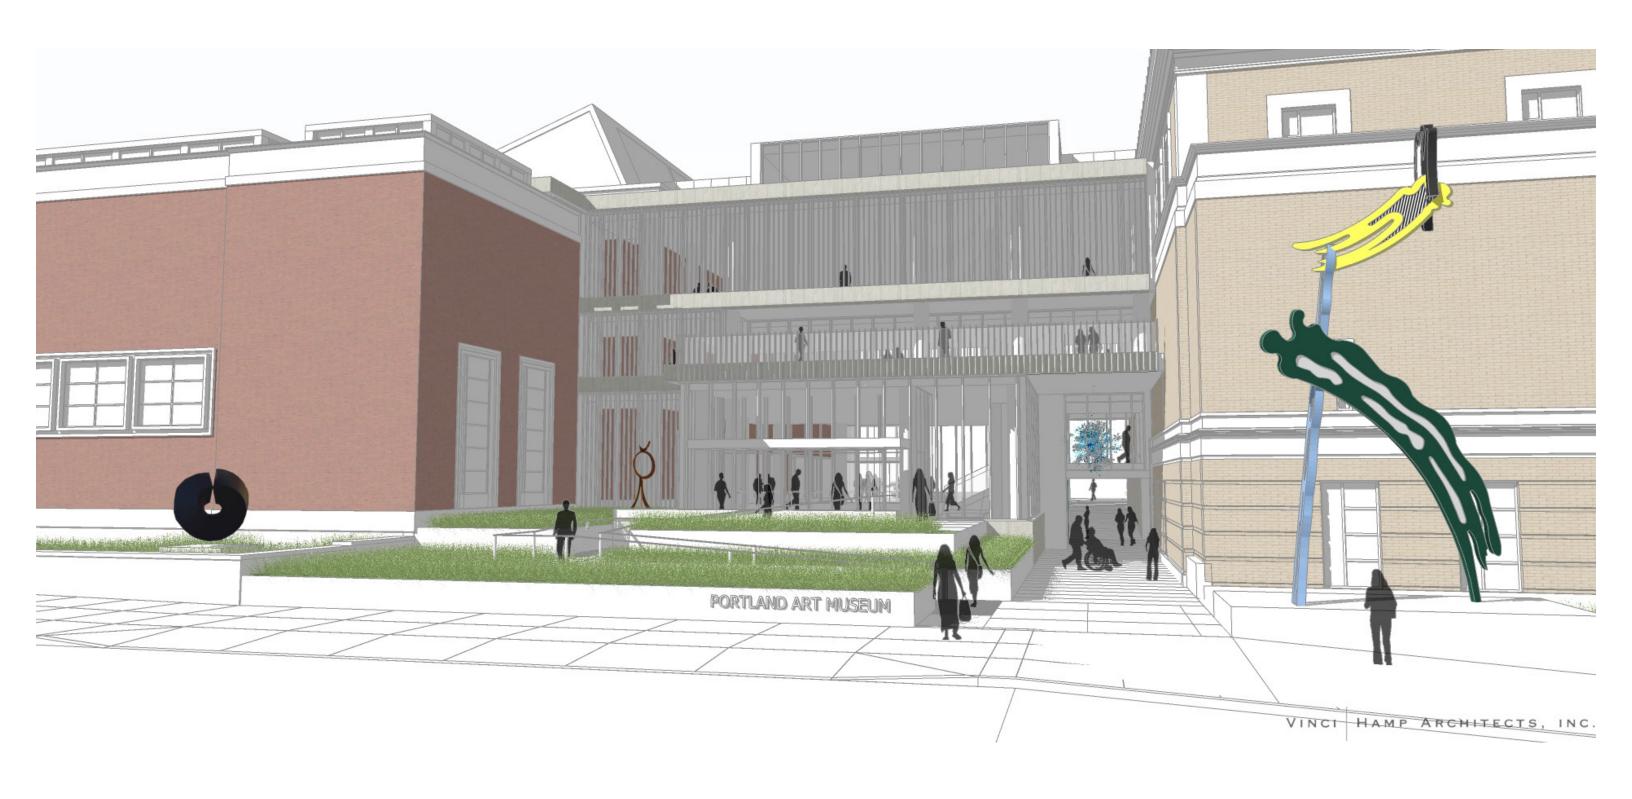

- A. ART DELIVERY
- B. WARREN TERRACE
- C. WEST PLAZA
- D. PAVILION PLINTH
- E. EAST PLAZA
- F. PUBLIC PASSAGE "ARCADE"
- G. STAIR EXTENSION

Architects

- A. NEW GALLERY
- B. NEW ART DELIVERY
- C. CONCOURSE 1
- D. CONCOURSE 2
- E. CONCOURSE 3
- F. SAMMONS GALLERY
- G. LOBBY
- H. ARCADE
- I. BALCONY

- A. NEW GALLERY
- B. OVERLOOK
- C. ROOF TERRACE
- D. COMMUNITY COMMONS
- E. EDUCATION
- F. SAMMONS GALLERY

- A. NEW GALLERY
- B. OVERLOOK
- C. ROOF TERRACE
- D. BALCONY
- E. GALLERY VIEW FROM ARCADE

- A. NEW GALLERY
- B. OVERLOOK
- C. ROOF TERRACE
- D. COMMUNITY COMMONS
- E. ARCADE
- F. WEST PLAZA
- G. EAST PLAZA