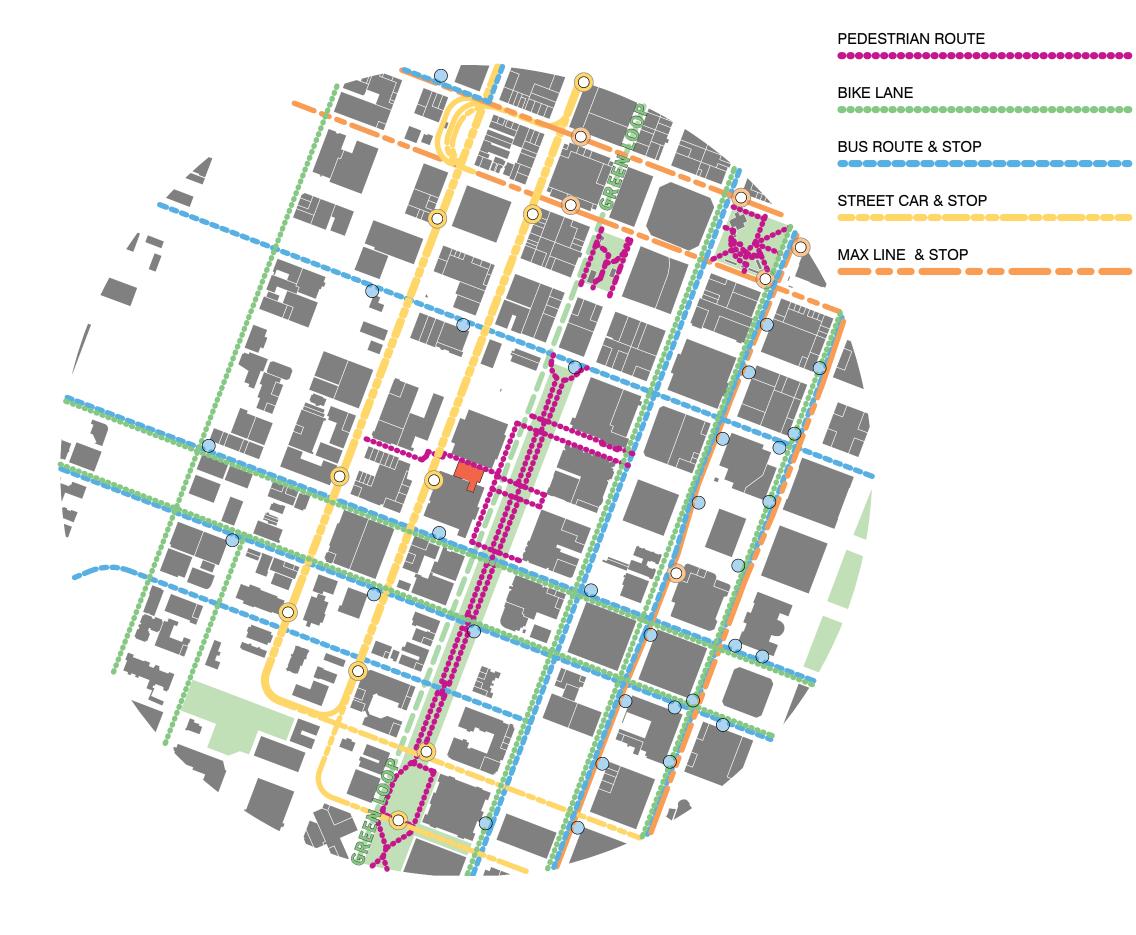

- A. MODIFY SITE WALL
- B. REMOVE GALLERIES AND LOADING DOCK
- C. MODIFY SCULPTURE PLAZA
- D. REMOVE PLEAT



- A. ART DELIVERY
- B. WARREN TERRACE
- C. WEST PLAZA
- D. PAVILION PLINTH
- E. EAST PLAZA
- F. PUBLIC PASSAGE "ARCADE"



- A. ART DELIVERY
- B. WARREN TERRACE
- C. WEST PLAZA
- D. PAVILION PLINTH
- E. EAST PLAZA
- F. PUBLIC PASSAGE "ARCADE"
- G. STAIR EXTENSION









Architects





















- A. NEW GALLERY
- B. NEW ART DELIVERY
- C. CONCOURSE 1
- D. CONCOURSE 2
- E. CONCOURSE 3
- F. SAMMONS GALLERY
- G. LOBBY
- H. ARCADE
- I. BALCONY



- A. NEW GALLERY
- B. OVERLOOK
- C. ROOF TERRACE
- D. COMMUNITY COMMONS
- E. EDUCATION
- F. SAMMONS GALLERY





- A. NEW GALLERY
- B. OVERLOOK
- C. ROOF TERRACE
- D. BALCONY
- E. GALLERY VIEW FR