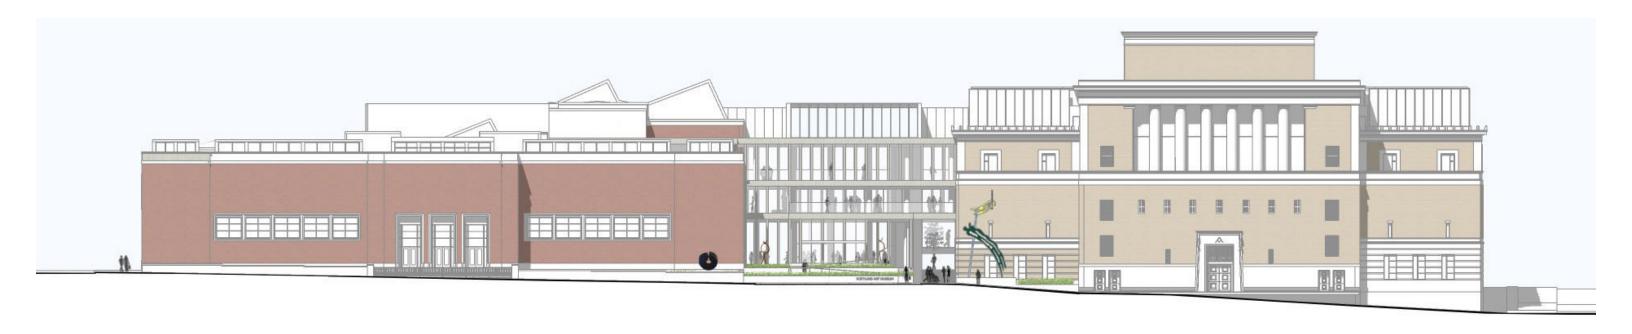

- A. MODIFY SITE WALL
- B. REMOVE GALLERIES AND LOADING DOCK
- C. MODIFY SCULPTURE PLAZA
- D. REMOVE PLEAT

- A. ART DELIVERY
- B. WARREN TERRACE
- C. WEST PLAZA
- D. PAVILION PLINTH
- E. EAST PLAZA
- F. PUBLIC PASSAGE "ARCADE"

- A. ART DELIVERY
- B. WARREN TERRACE
- C. WEST PLAZA
- D. PAVILION PLINTH
- E. EAST PLAZA
- F. PUBLIC PASSAGE "ARCADE"
- G. STAIR EXTENSION

Architects

- A. NEW GALLERY
- B. NEW ART DELIVERY
- C. CONCOURSE 1
- D. CONCOURSE 2
- E. CONCOURSE 3
- F. SAMMONS GALLERY
- G. LOBBY
- H. ARCADE
- I. BALCONY