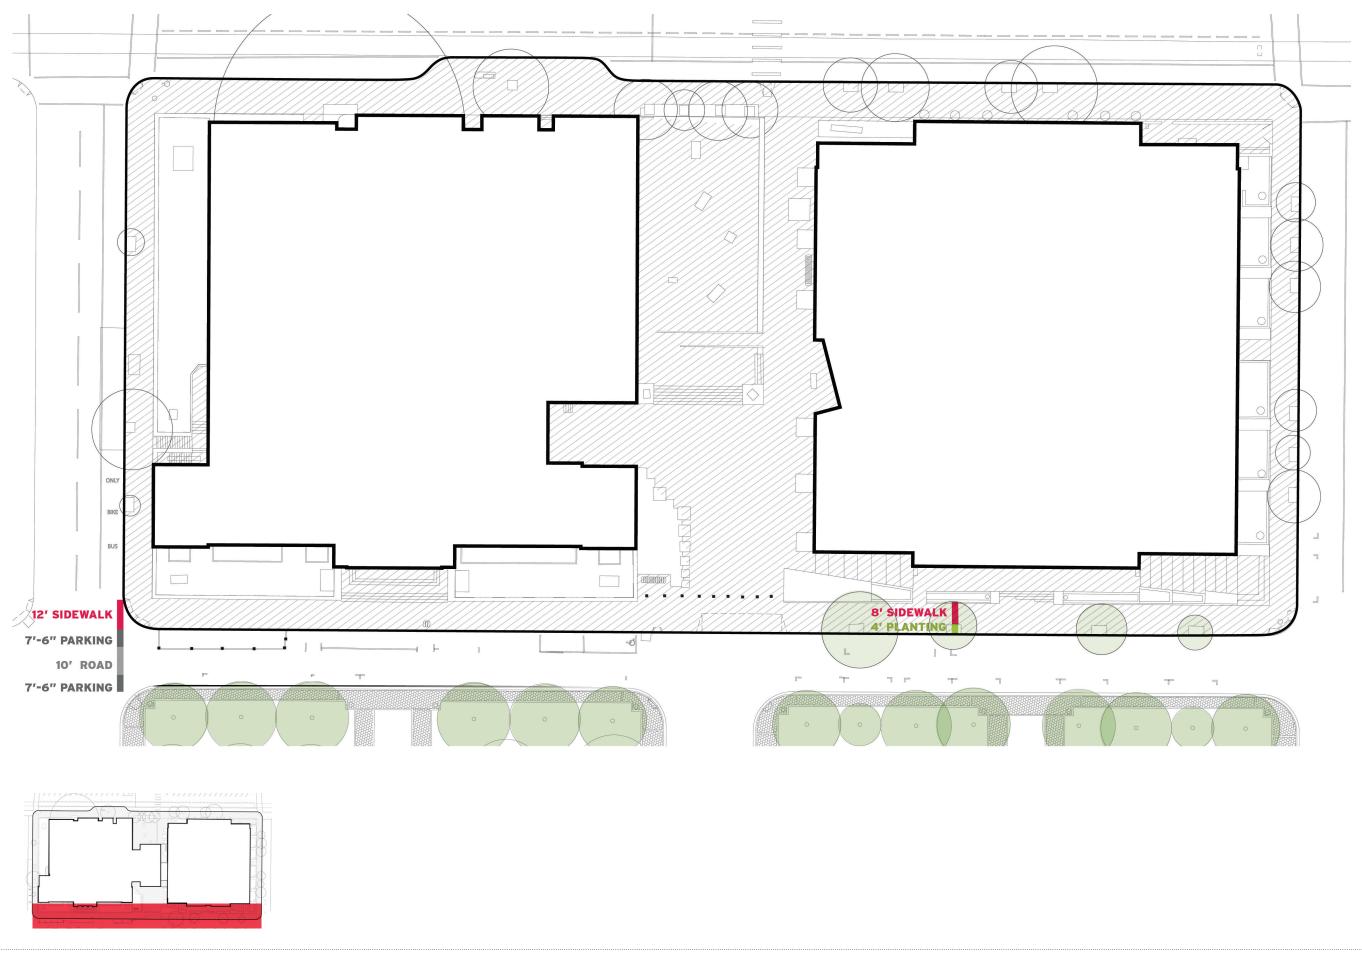

- A. MODIFY SITE WALL
- B. REMOVE GALLERIES AND LOADING DOCK
- C. MODIFY SCULPTURE PLAZA
- D. REMOVE PLEAT

- A. ART DELIVERY
- B. WARREN TERRACE
- C. WEST PLAZA
- D. PAVILION PLINTH
- E. EAST PLAZA
- F. PUBLIC PASSAGE "ARCADE"

- A. ART DELIVERY
- B. WARREN TERRACE
- C. WEST PLAZA
- D. PAVILION PLINTH
- E. EAST PLAZA
- F. PUBLIC PASSAGE "ARCADE"
- G. STAIR EXTENSION

Architects

- A. NEW GALLERY
- B. NEW ART DELIVERY
- C. CONCOURSE 1
- D. CONCOURSE 2
- E. CONCOURSE 3
- F. SAMMONS GALLERY
- G. LOBBY
- H. ARCADE
- I. BALCONY