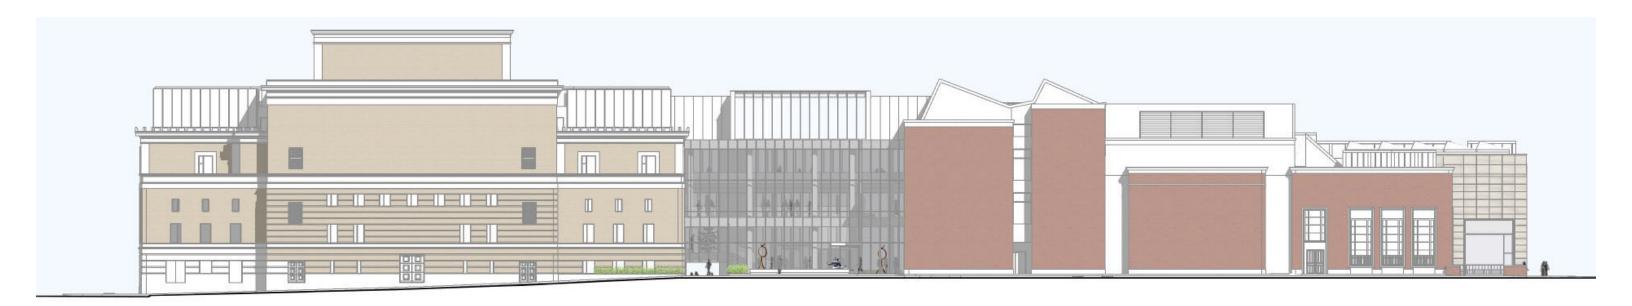

- A. MODIFY SITE WALL
- B. REMOVE GALLERIES AND LOADING DOCK
- C. MODIFY SCULPTURE PLAZA
- D. REMOVE PLEAT

- A. ART DELIVERY
- B. WARREN TERRACE
- C. WEST PLAZA
- D. PAVILION PLINTH
- E. EAST PLAZA
- F. PUBLIC PASSAGE "ARCADE"

- A. ART DELIVERY
- B. WARREN TERRACE
- C. WEST PLAZA
- D. PAVILION PLINTH
- E. EAST PLAZA
- F. PUBLIC PASSAGE "ARCADE"
- G. STAIR EXTENSION

Architects

- A. NEW GALLERY
- B. NEW ART DELIVERY
- C. CONCOURSE 1
- D. CONCOURSE 2
- E. CONCOURSE 3
- F. SAMMONS GALLERY
- G. LOBBY
- H. ARCADE
- I. BALCONY