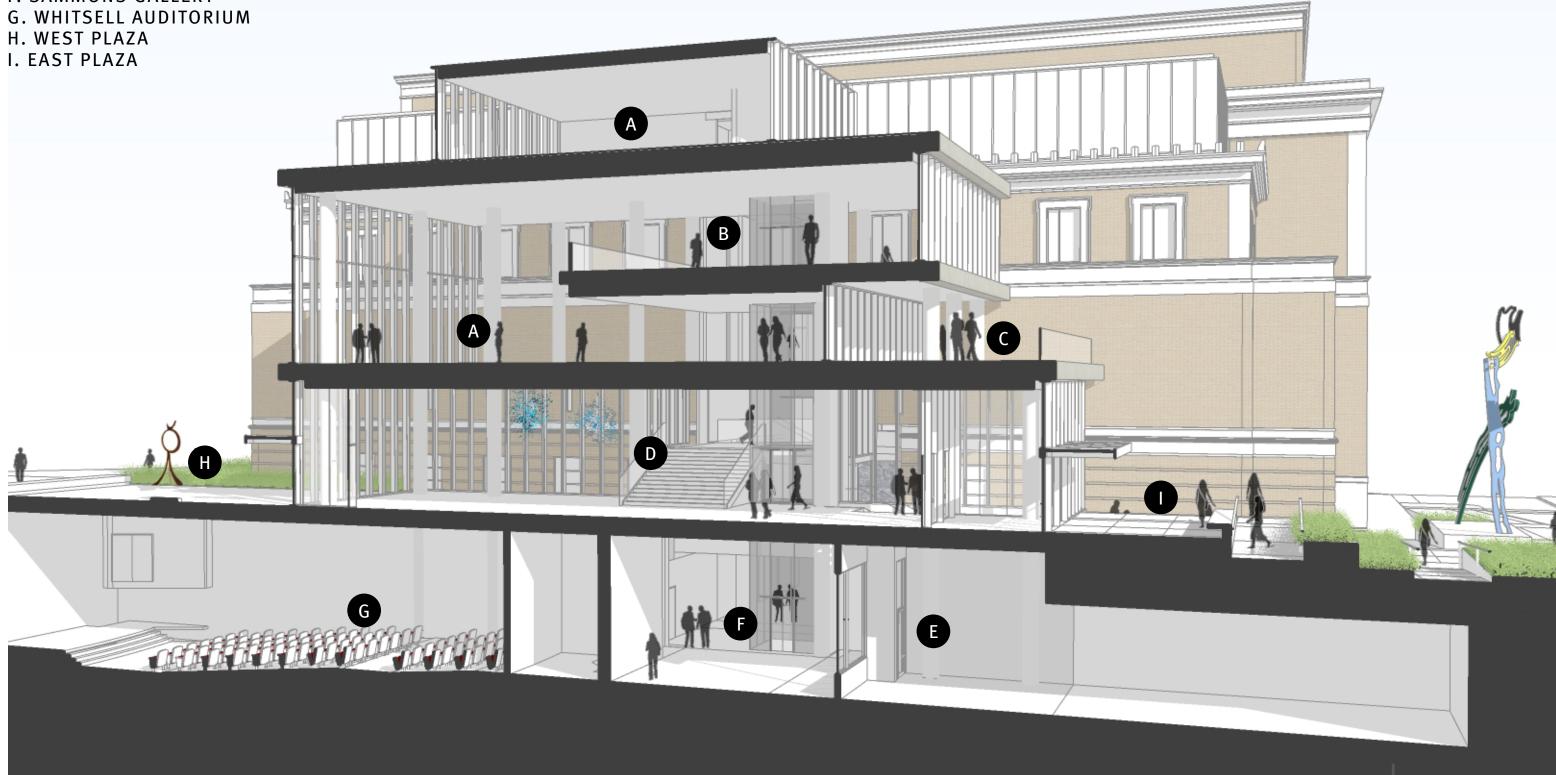

- A. ART DELIVERY
- B. WARREN TERRACE
- C. WEST PLAZA
- D. PAVILION PLINTH
- E. EAST PLAZA
- F. PUBLIC PASSAGE "ARCADE"
- G. STAIR EXTENSION

Architects

- A. NEW GALLERY
- B. NEW ART DELIVERY
- C. CONCOURSE 1
- D. CONCOURSE 2
- E. CONCOURSE 3
- F. SAMMONS GALLERY
- G. LOBBY
- H. ARCADE
- I. BALCONY