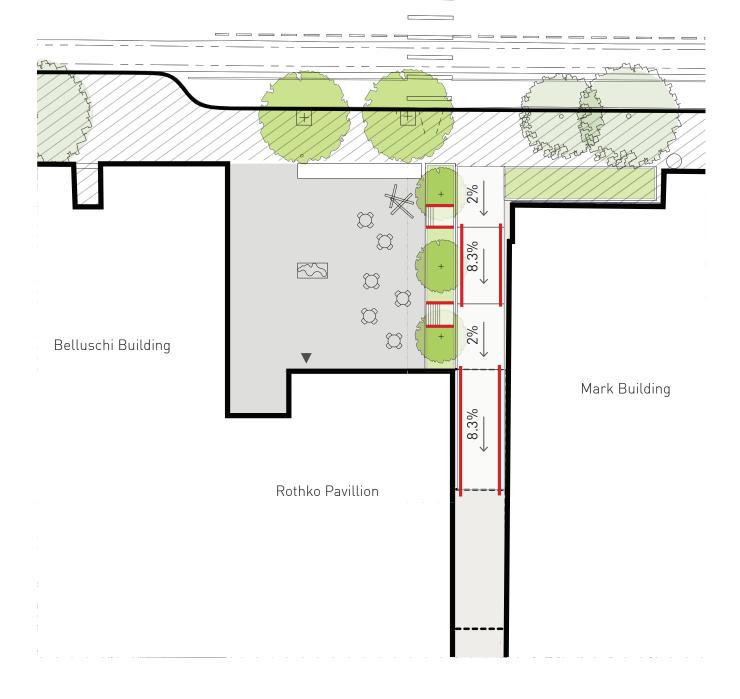

- A. MODIFY SITE WALL
- B. REMOVE GALLERIES AND LOADING DOCK
- C. MODIFY SCULPTURE PLAZA
- D. REMOVE PLEAT



- A. ART DELIVERY
- B. WARREN TERRACE
- C. WEST PLAZA
- D. PAVILION PLINTH
- E. EAST PLAZA
- F. PUBLIC PASSAGE "ARCADE"



- A. ART DELIVERY
- B. WARREN TERRACE
- C. WEST PLAZA
- D. PAVILION PLINTH
- E. EAST PLAZA
- F. PUBLIC PASSAGE "ARCADE"
- G. STAIR EXTENSION









Architects





















- A. NEW GALLERY
- B. NEW ART DELIVERY
- C. CONCOURSE 1
- D. CONCOURSE 2
- E. CONCOURSE 3
- F. SAMMONS GALLERY
- G. LOBBY
- H. ARCADE
- I. BALCONY



- A. NEW GALLERY
- B. OVERLOOK
- C. ROOF TERRACE
- D. COMMUNITY COMMONS
- E. EDUCATION
- F. SAMMONS GALLERY





- A. NEW GALLERY
- B. OVERLOOK
- C. ROOF TERRACE
- D. BALCONY
- E. GALLERY VIEW FROM ARCADE



- A. NEW GALLERY
- B. O