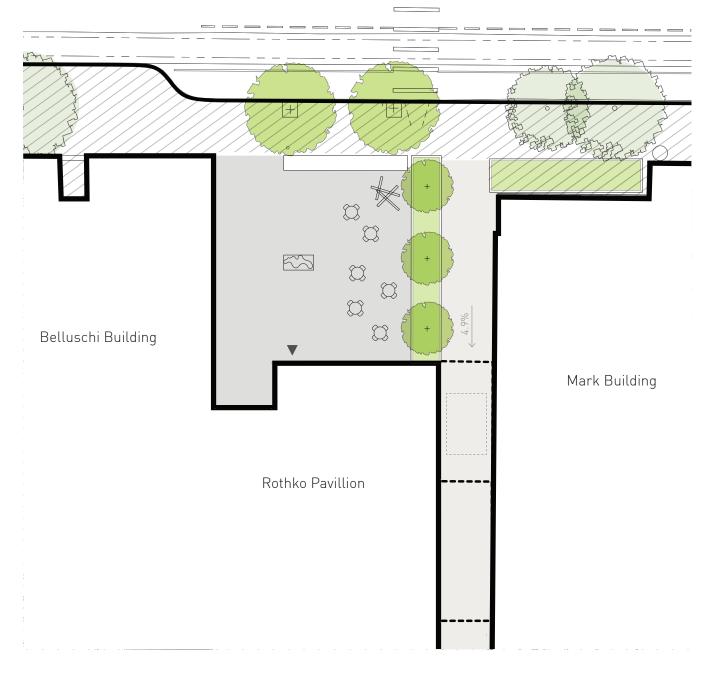

- A. MODIFY SITE WALL
- B. REMOVE GALLERIES AND LOADING DOCK
- C. MODIFY SCULPTURE PLAZA
- D. REMOVE PLEAT



- A. ART DELIVERY
- B. WARREN TERRACE
- C. WEST PLAZA
- D. PAVILION PLINTH
- E. EAST PLAZA
- F. PUBLIC PASSAGE "ARCADE"



- A. ART DELIVERY
- B. WARREN TERRACE
- C. WEST PLAZA
- D. PAVILION PLINTH
- E. EAST PLAZA
- F. PUBLIC PASSAGE "ARCADE"
- G. STAIR EXTENSION









Architects





















- A. NEW GALLERY
- B. NEW ART DELIVERY
- C. CONCOURSE 1
- D. CONCOURSE 2
- E. CONCOURSE 3
- F. SAMMONS GALLERY
- G. LOBBY
- H. ARCADE
- I. BALCONY



- A. NEW GALLERY
- B. OVERLOOK
- C. ROOF TERRACE
- D. COMMUNITY COMMONS
- E. EDUCATION
- F. SAMMONS GALLERY





- A. NEW GALLERY
- B. OVERLOOK
- C. ROOF TERRACE
- D. BALCONY
- E. GALLERY VIEW FROM ARCADE



- A. NEW GALLERY
- B.