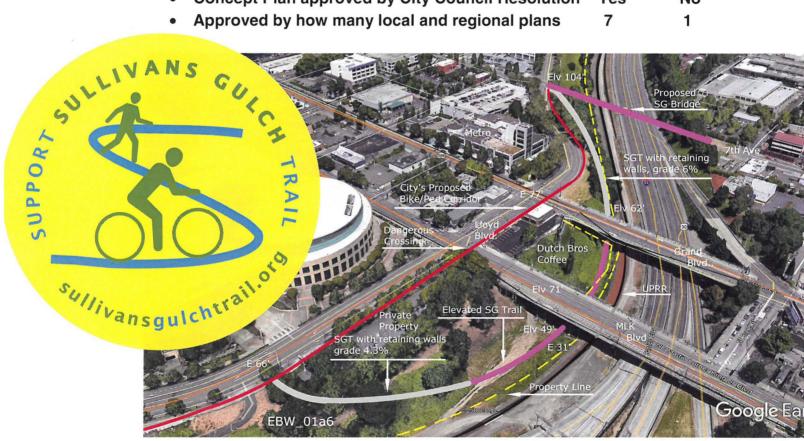

Sullivan's Gulch Trail vs City's Bikeway Alternative

PEASE SIGN THE PETITION FOR SAFE CORRIDORS - For more information about the SGT or Rose Quarter to Gorge Trail\*, see <a href="https://www.cascadiahighspeedrail.com/">https://www.cascadiahighspeedrail.com/</a> Hwys & Bikeways. Contact: perkinsrealty@comcast.net 503 317-6455