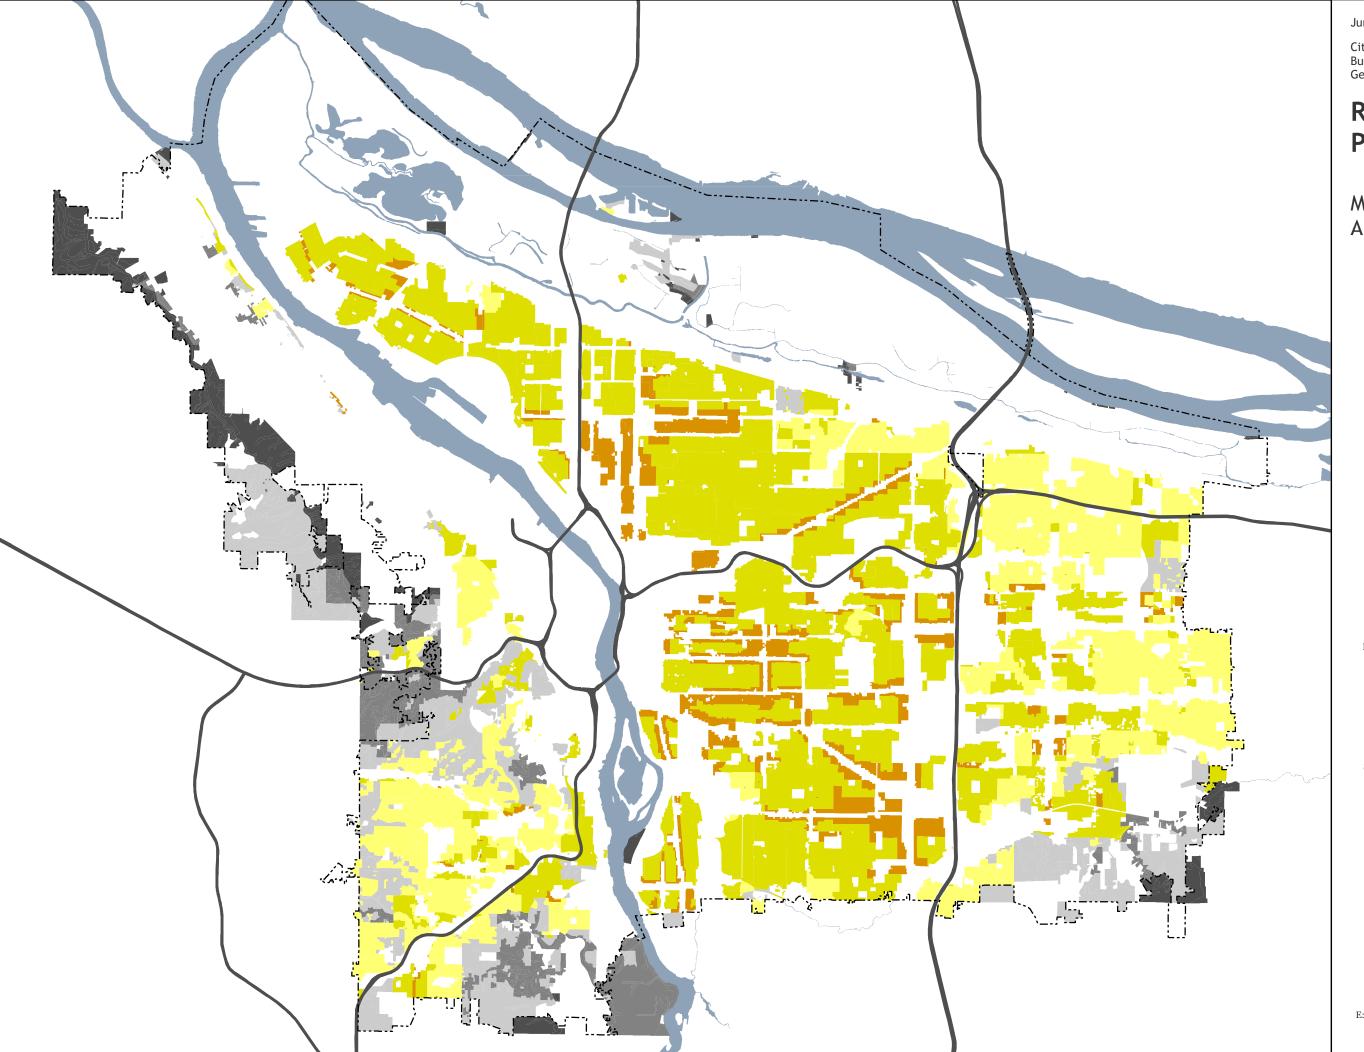

## Residential Infill Project

Map 9 All Layers

The information on this map was derived from City of Portland GIS databases. Care was taken in the creation of this map but it is provided "as is". The City of Portland cannot accept any responsibility for error, omissions or positional accuracy.